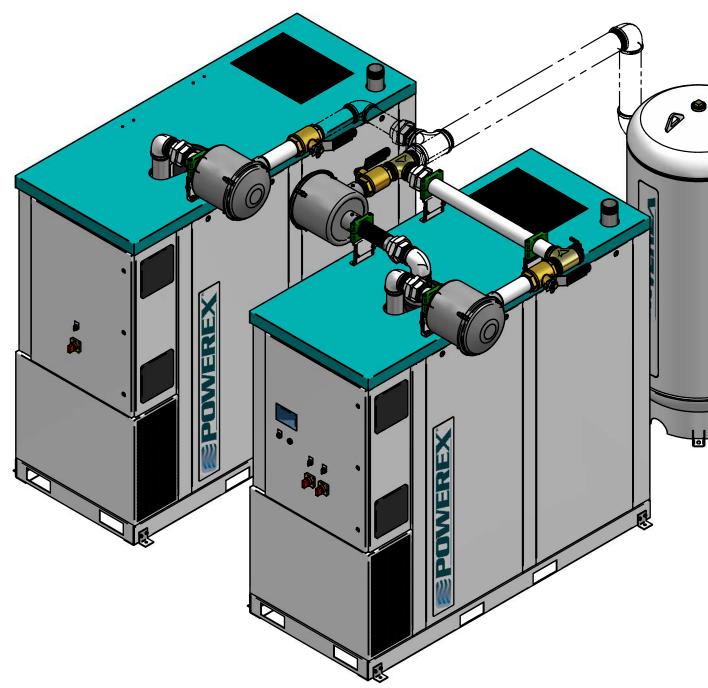

DESCRIPTION LAB CLAW ENCLOSED TRIPLEX 15 HP 200 GAL DRAWING NUMBER REVISION LCETI505 В D

|                       |                                |                                                                                         | REVIS                                                               | SION NOTES                                                                              |                        |
|-----------------------|--------------------------------|-----------------------------------------------------------------------------------------|---------------------------------------------------------------------|-----------------------------------------------------------------------------------------|------------------------|
|                       |                                |                                                                                         | RIPTION<br>ON RELEASE                                               | ECN<br>PXEC0099                                                                         | PR/NOR<br>N/A          |
|                       |                                |                                                                                         |                                                                     |                                                                                         |                        |
|                       |                                |                                                                                         |                                                                     |                                                                                         |                        |
|                       |                                |                                                                                         |                                                                     |                                                                                         |                        |
|                       |                                |                                                                                         |                                                                     |                                                                                         |                        |
|                       |                                |                                                                                         |                                                                     |                                                                                         |                        |
|                       |                                |                                                                                         |                                                                     |                                                                                         |                        |
|                       |                                |                                                                                         |                                                                     |                                                                                         |                        |
|                       |                                |                                                                                         |                                                                     |                                                                                         |                        |
|                       |                                |                                                                                         |                                                                     |                                                                                         |                        |
|                       |                                |                                                                                         |                                                                     |                                                                                         |                        |
|                       |                                |                                                                                         |                                                                     |                                                                                         |                        |
|                       |                                |                                                                                         |                                                                     |                                                                                         |                        |
|                       |                                |                                                                                         |                                                                     |                                                                                         |                        |
|                       |                                |                                                                                         |                                                                     |                                                                                         |                        |
| WIRES TO              | PANEL                          |                                                                                         |                                                                     |                                                                                         |                        |
|                       |                                |                                                                                         |                                                                     |                                                                                         |                        |
|                       |                                |                                                                                         |                                                                     |                                                                                         |                        |
| SUPPLIED              | PLUMBING                       |                                                                                         |                                                                     |                                                                                         |                        |
| LET SILEI<br>HIPS LOO |                                |                                                                                         |                                                                     |                                                                                         |                        |
| FNPT OUT              |                                |                                                                                         |                                                                     |                                                                                         |                        |
|                       |                                |                                                                                         |                                                                     |                                                                                         |                        |
|                       |                                |                                                                                         |                                                                     |                                                                                         |                        |
|                       |                                |                                                                                         |                                                                     |                                                                                         |                        |
|                       |                                |                                                                                         |                                                                     |                                                                                         |                        |
|                       | NOTES:<br>I) TSH - TEMPEF      | RATURE SWIT                                                                             | CH HIGH                                                             |                                                                                         |                        |
|                       | 2) PER NFPA TH<br>SOURCE VALVE |                                                                                         |                                                                     |                                                                                         |                        |
|                       |                                |                                                                                         |                                                                     |                                                                                         |                        |
|                       |                                | LE                                                                                      | GEND                                                                |                                                                                         |                        |
|                       |                                |                                                                                         | >                                                                   |                                                                                         |                        |
|                       | (TSH) TEMP.                    | SWITCH                                                                                  |                                                                     | VACUUM TRANSDUCE                                                                        | ٦                      |
|                       |                                |                                                                                         |                                                                     | CHECK VALVE                                                                             |                        |
| O PANEL               |                                | TILTER                                                                                  |                                                                     | CHECK VALVE                                                                             |                        |
|                       | BALL                           | - VALVE                                                                                 |                                                                     | - FLEX LINE                                                                             |                        |
|                       | butterfl'                      | Y BALL VALVE                                                                            |                                                                     | UNION                                                                                   |                        |
|                       |                                |                                                                                         |                                                                     | DRAWINGS TO CONFORM TO CURRENT REVISION                                                 |                        |
|                       |                                | SYMBOL LEGEND                                                                           |                                                                     | STANDARDS:<br>Y14.3 MULTI AND SECTIONAL VIEW DWGS<br>Y14.5 DIMENSIONING AND TOLERANCING |                        |
|                       |                                | TOLERANCES NOT<br>SPECIFIED       0.XX ±       0.10                                     | SOLID EDGE<br>DRAWING                                               | DO NOT SCALE DRA<br>DIMENSION                                                           | S                      |
|                       |                                | 0.XXX ± 0.050<br>∠ ± 0.5<br>CONFIDENTIAL DI<br>This drawing is the pro                  |                                                                     | SHEET 2 OF 2<br>AUTHOR ORIGINATION DATE APPROV                                          | SCALE I                |
|                       |                                | of the SCOTT<br>COMPANY and is subject t<br>Its contents are confiden<br>copied or subj | TETZER<br>to return on demand.<br>tial and must not be<br>mitted to | Iseaver 1/18/19                                                                         |                        |
|                       |                                | outside parties for use<br>ITEM ID:<br>718822                                           |                                                                     | <u>EPOME</u>                                                                            | REX                    |
|                       |                                | MATERIAL:<br>N/A<br>DESCRIPTION                                                         |                                                                     | 150 PRODUCTION DRIVE, HARRISO<br>(888) 769-7979<br>RAWING NUMBER                        | N OH 45030<br>REVISION |