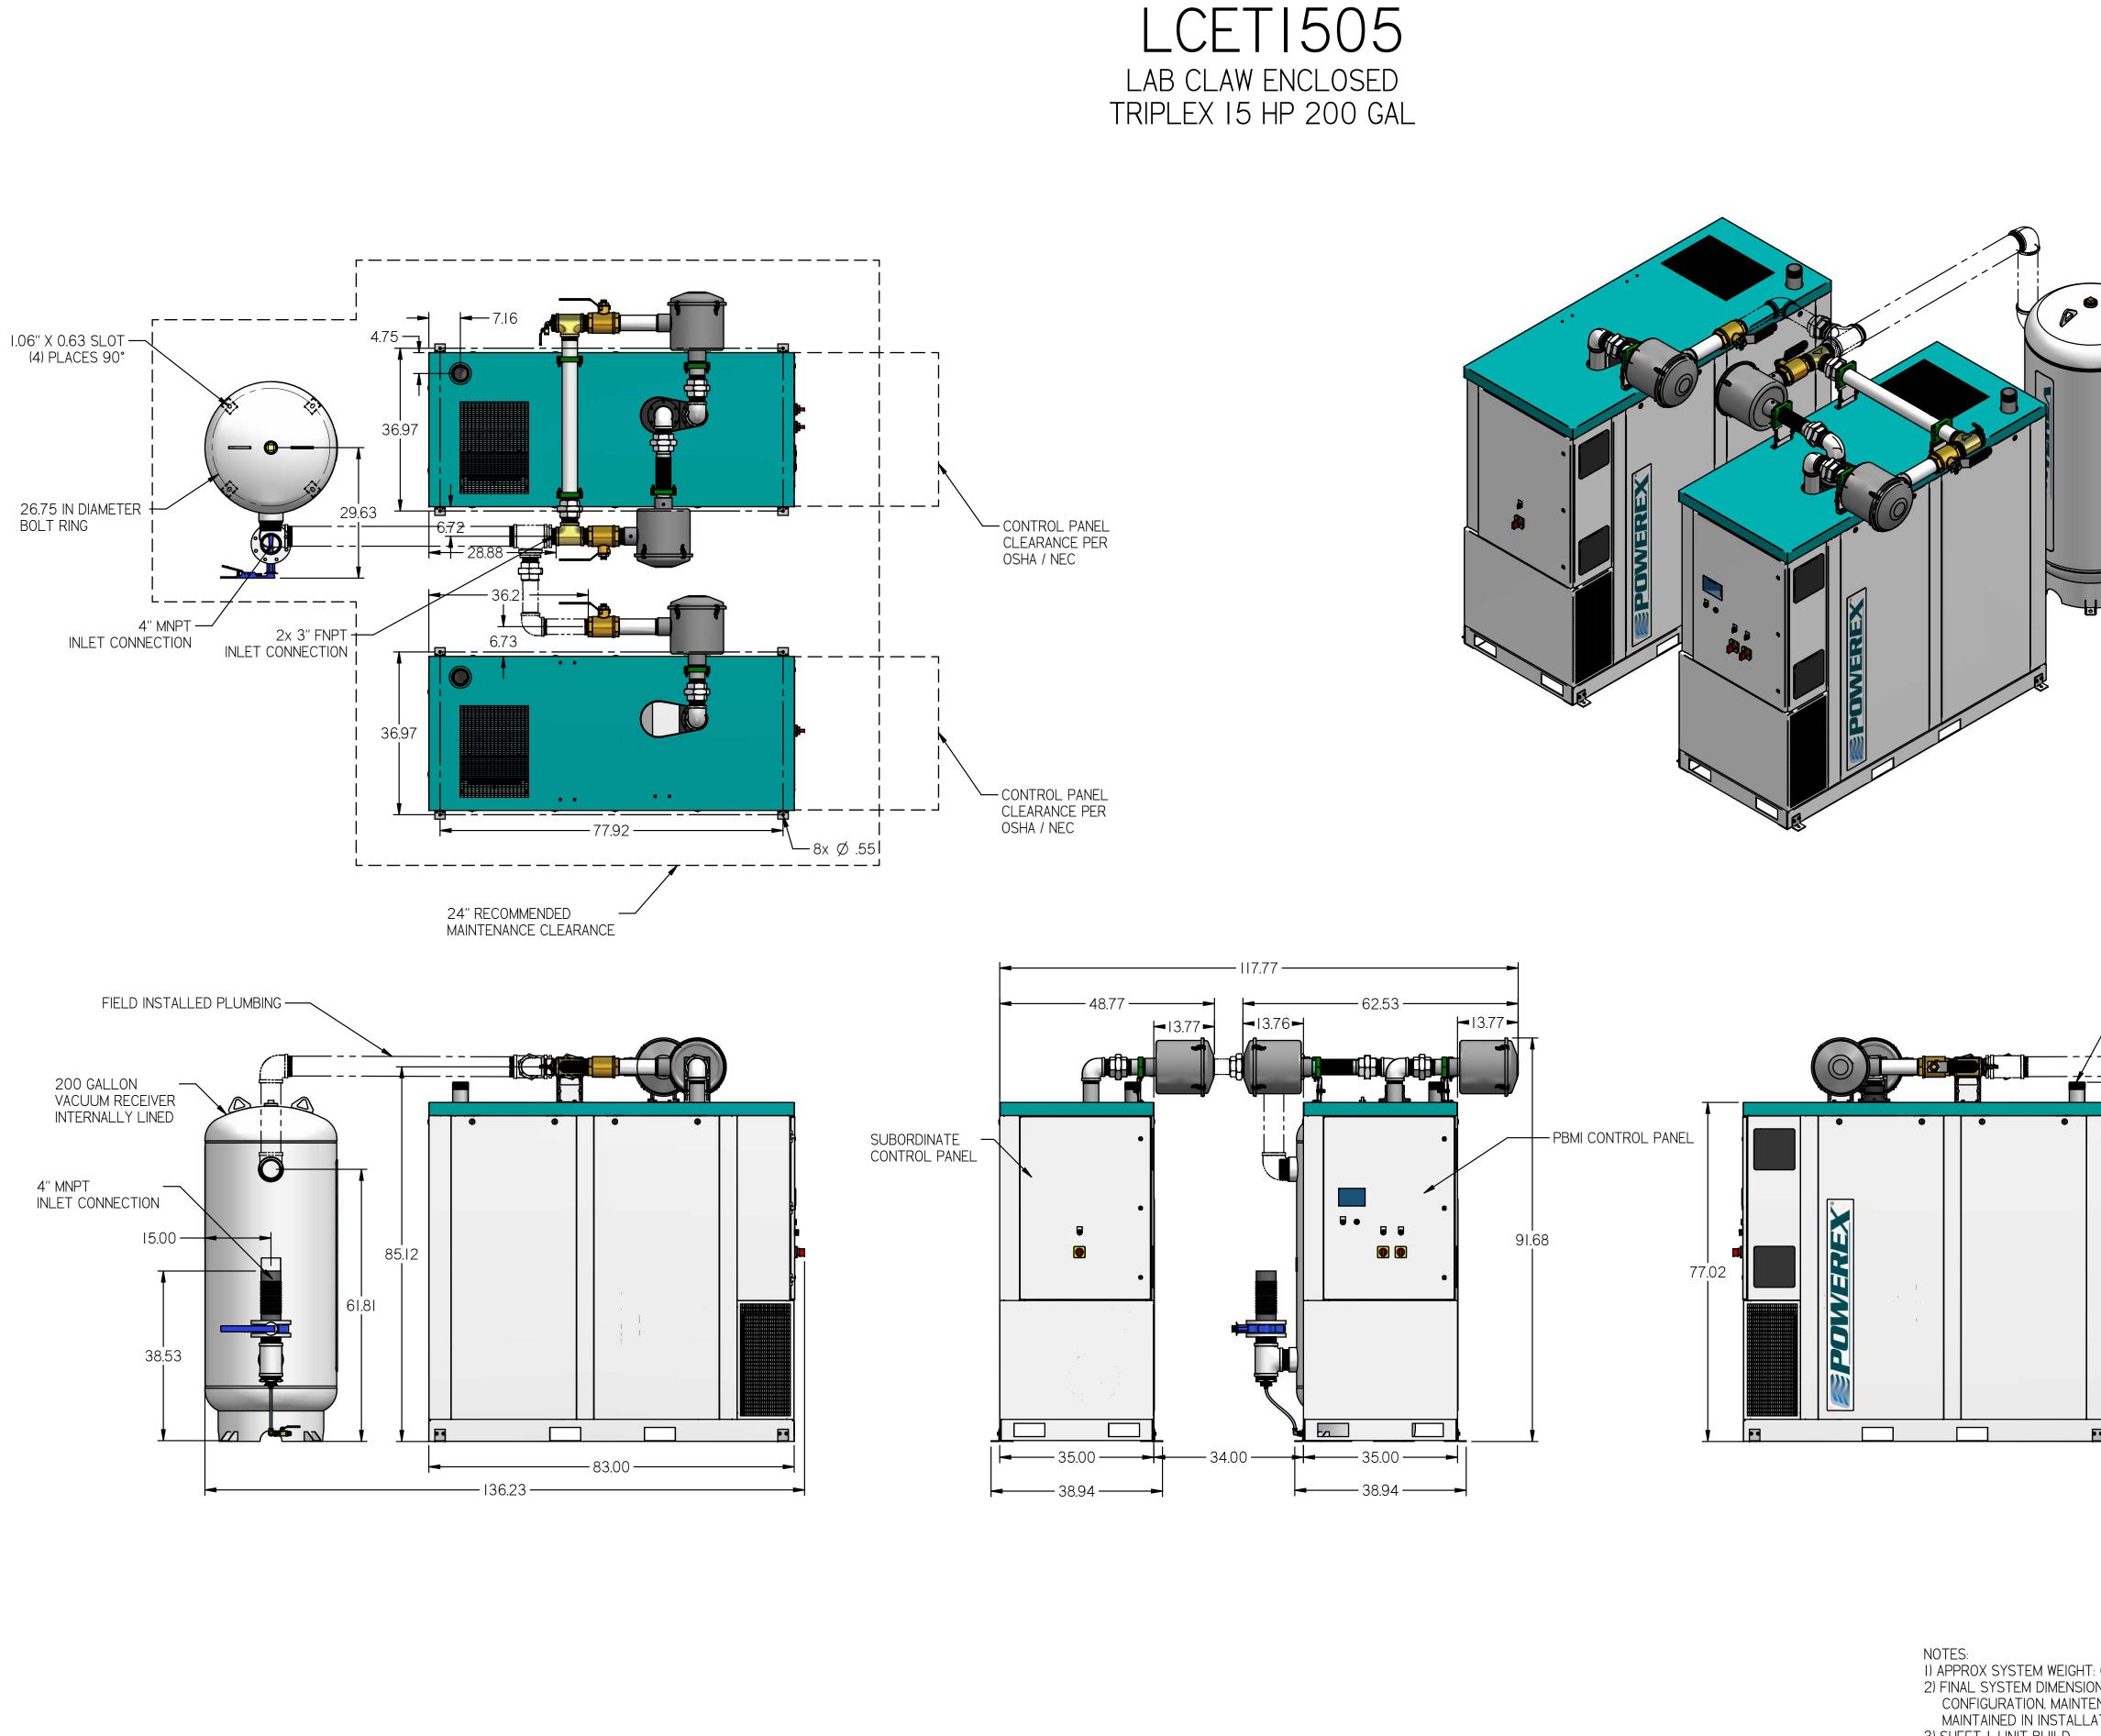

NOTES: I) APPROX SYSTEM WEIGHT: 677( 2) FINAL SYSTEM DIMENSIONS DE CONFIGURATION. MAINTENANC MAINTAINED IN INSTALLATION 3) SHEET I: UNIT BUILD 4) SHEET 2: FLOW SCHEMATIC

|                                                | DESC                                                                                                              | RIPTION                                       |                                                                                        | ECN                                    | PR/NOR                  |
|------------------------------------------------|-------------------------------------------------------------------------------------------------------------------|-----------------------------------------------|----------------------------------------------------------------------------------------|----------------------------------------|-------------------------|
|                                                | PRODUCTI                                                                                                          | ON RELEASE                                    | PXI                                                                                    | EC0099                                 | N/A                     |
|                                                |                                                                                                                   |                                               |                                                                                        |                                        |                         |
|                                                |                                                                                                                   |                                               |                                                                                        |                                        |                         |
|                                                |                                                                                                                   |                                               |                                                                                        |                                        |                         |
|                                                |                                                                                                                   |                                               |                                                                                        |                                        |                         |
|                                                |                                                                                                                   |                                               |                                                                                        |                                        |                         |
|                                                |                                                                                                                   |                                               |                                                                                        |                                        |                         |
|                                                |                                                                                                                   |                                               |                                                                                        |                                        |                         |
|                                                |                                                                                                                   |                                               |                                                                                        |                                        |                         |
|                                                |                                                                                                                   |                                               |                                                                                        |                                        |                         |
|                                                |                                                                                                                   |                                               |                                                                                        |                                        |                         |
|                                                |                                                                                                                   |                                               |                                                                                        |                                        |                         |
|                                                |                                                                                                                   |                                               |                                                                                        |                                        |                         |
|                                                |                                                                                                                   |                                               |                                                                                        |                                        |                         |
|                                                |                                                                                                                   |                                               |                                                                                        |                                        |                         |
|                                                |                                                                                                                   |                                               |                                                                                        |                                        |                         |
| B                                              |                                                                                                                   |                                               |                                                                                        |                                        |                         |
|                                                |                                                                                                                   |                                               |                                                                                        |                                        |                         |
|                                                |                                                                                                                   |                                               |                                                                                        |                                        |                         |
|                                                |                                                                                                                   |                                               |                                                                                        |                                        |                         |
|                                                |                                                                                                                   |                                               |                                                                                        |                                        |                         |
|                                                |                                                                                                                   |                                               |                                                                                        |                                        |                         |
|                                                |                                                                                                                   |                                               |                                                                                        |                                        |                         |
|                                                |                                                                                                                   |                                               |                                                                                        |                                        |                         |
|                                                |                                                                                                                   |                                               |                                                                                        |                                        |                         |
|                                                |                                                                                                                   |                                               |                                                                                        |                                        |                         |
|                                                |                                                                                                                   |                                               |                                                                                        |                                        |                         |
|                                                |                                                                                                                   |                                               |                                                                                        |                                        |                         |
|                                                |                                                                                                                   |                                               |                                                                                        |                                        |                         |
| 2x 3" MNPT<br>OUTLET CONNECTION                |                                                                                                                   |                                               |                                                                                        |                                        |                         |
|                                                |                                                                                                                   |                                               |                                                                                        |                                        |                         |
|                                                | <b>—</b>                                                                                                          |                                               |                                                                                        |                                        |                         |
|                                                | Ī                                                                                                                 |                                               |                                                                                        |                                        |                         |
|                                                |                                                                                                                   |                                               |                                                                                        |                                        |                         |
|                                                |                                                                                                                   |                                               |                                                                                        |                                        |                         |
|                                                |                                                                                                                   |                                               |                                                                                        |                                        |                         |
| .57                                            | 78.15                                                                                                             |                                               |                                                                                        |                                        |                         |
|                                                |                                                                                                                   |                                               |                                                                                        |                                        |                         |
|                                                |                                                                                                                   |                                               |                                                                                        |                                        |                         |
|                                                |                                                                                                                   |                                               |                                                                                        |                                        |                         |
|                                                |                                                                                                                   |                                               |                                                                                        |                                        |                         |
|                                                |                                                                                                                   |                                               |                                                                                        |                                        |                         |
|                                                |                                                                                                                   |                                               |                                                                                        |                                        |                         |
|                                                |                                                                                                                   |                                               | DD100000 T                                                                             | 20 OI IDDE: 15 -                       |                         |
|                                                | SYMBOL LEGEND                                                                                                     |                                               | DRAWINGS TO CONFORM<br>STANDARDS:<br>YI4.3 MULTI AND SECTION<br>YI4.5 DIMENSIONING AND | AL VIEW DWGS                           | N OF THE FOLLOWING ANSI |
|                                                | TOLERANCES NOT<br>SPECIFIED                                                                                       | SOLID EDGE<br>DRAWING                         |                                                                                        | T SCALE DR.<br>DIMENSION               |                         |
|                                                | $ \begin{array}{ccc} 0.XX \pm & 0.10 \\ 0.XXX \pm & 0.050 \\ \swarrow \pm & 0.5 \end{array} $                     | INCH                                          | SHEET I O                                                                              |                                        | SCALE I:2               |
|                                                | CONFIDENTIAL D<br>This drawing is the pro<br>of the SCOTT                                                         | perty of POWEREX<br>FETZER                    | AUTHOR ORIGINATION                                                                     |                                        | ALS ON FILE IN PL       |
|                                                | of the SCU11<br>COMPANY and is subject i<br>Its contents are confiden<br>copied or sub<br>outside parties for use | to return on demand.<br>Itial and must not be | gseaver  /18/19                                                                        |                                        |                         |
| PENDENT UPON INSTALLATION<br>CLEARANCE MUST BE | ITEM ID:<br>718822                                                                                                | e or examination.                             | <i>EP</i>                                                                              |                                        |                         |
| CONFIGURATION.                                 | MATERIAL:<br>N/A                                                                                                  |                                               |                                                                                        | CTION DRIVE, HARRISO<br>(888) 769-7979 |                         |
|                                                | DESCRIPTION                                                                                                       |                                               | DRAWING NUMBER                                                                         |                                        | REVISION SIZ            |

DESCRIPTION LAB CLAW ENCLOSED TRIPLEX 15 HP 200 GAL DRAWING NUMBER REVISION LCETI505 В D

|                       |                                |                                                                                         | REVIS                                                               | SION NOTES                                                                              |                        |
|-----------------------|--------------------------------|-----------------------------------------------------------------------------------------|---------------------------------------------------------------------|-----------------------------------------------------------------------------------------|------------------------|
|                       |                                |                                                                                         | RIPTION<br>ON RELEASE                                               | ECN<br>PXEC0099                                                                         | PR/NOR<br>N/A          |
|                       |                                |                                                                                         |                                                                     |                                                                                         |                        |
|                       |                                |                                                                                         |                                                                     |                                                                                         |                        |
|                       |                                |                                                                                         |                                                                     |                                                                                         |                        |
|                       |                                |                                                                                         |                                                                     |                                                                                         |                        |
|                       |                                |                                                                                         |                                                                     |                                                                                         |                        |
|                       |                                |                                                                                         |                                                                     |                                                                                         |                        |
|                       |                                |                                                                                         |                                                                     |                                                                                         |                        |
|                       |                                |                                                                                         |                                                                     |                                                                                         |                        |
|                       |                                |                                                                                         |                                                                     |                                                                                         |                        |
|                       |                                |                                                                                         |                                                                     |                                                                                         |                        |
|                       |                                |                                                                                         |                                                                     |                                                                                         |                        |
|                       |                                |                                                                                         |                                                                     |                                                                                         |                        |
|                       |                                |                                                                                         |                                                                     |                                                                                         |                        |
|                       |                                |                                                                                         |                                                                     |                                                                                         |                        |
| WIRES TO              | PANEL                          |                                                                                         |                                                                     |                                                                                         |                        |
|                       |                                |                                                                                         |                                                                     |                                                                                         |                        |
|                       |                                |                                                                                         |                                                                     |                                                                                         |                        |
| SUPPLIED              | PLUMBING                       |                                                                                         |                                                                     |                                                                                         |                        |
| LET SILEI<br>HIPS LOO |                                |                                                                                         |                                                                     |                                                                                         |                        |
| FNPT OUT              |                                |                                                                                         |                                                                     |                                                                                         |                        |
|                       |                                |                                                                                         |                                                                     |                                                                                         |                        |
|                       |                                |                                                                                         |                                                                     |                                                                                         |                        |
|                       |                                |                                                                                         |                                                                     |                                                                                         |                        |
|                       |                                |                                                                                         |                                                                     |                                                                                         |                        |
|                       | NOTES:<br>I) TSH - TEMPEF      | RATURE SWIT                                                                             | CH HIGH                                                             |                                                                                         |                        |
|                       | 2) PER NFPA TH<br>SOURCE VALVE |                                                                                         |                                                                     |                                                                                         |                        |
|                       |                                |                                                                                         |                                                                     |                                                                                         |                        |
|                       |                                | LE                                                                                      | GEND                                                                |                                                                                         |                        |
|                       |                                |                                                                                         | >                                                                   |                                                                                         |                        |
|                       | (TSH) TEMP.                    | SWITCH                                                                                  |                                                                     | VACUUM TRANSDUCE                                                                        | ٦                      |
|                       |                                |                                                                                         |                                                                     | CHECK VALVE                                                                             |                        |
| O PANEL               |                                | TILTER                                                                                  |                                                                     | CHECK VALVE                                                                             |                        |
|                       | BALL                           | - VALVE                                                                                 |                                                                     | - FLEX LINE                                                                             |                        |
|                       | butterfl'                      | Y BALL VALVE                                                                            |                                                                     | UNION                                                                                   |                        |
|                       |                                |                                                                                         |                                                                     | DRAWINGS TO CONFORM TO CURRENT REVISION                                                 |                        |
|                       |                                | SYMBOL LEGEND                                                                           |                                                                     | STANDARDS:<br>Y14.3 MULTI AND SECTIONAL VIEW DWGS<br>Y14.5 DIMENSIONING AND TOLERANCING |                        |
|                       |                                | TOLERANCES NOT<br>SPECIFIED       0.XX ±       0.10                                     | SOLID EDGE<br>DRAWING                                               | DO NOT SCALE DRA<br>DIMENSION                                                           | S                      |
|                       |                                | 0.XXX ± 0.050<br>∠ ± 0.5<br>CONFIDENTIAL DI<br>This drawing is the pro                  |                                                                     | SHEET 2 OF 2<br>AUTHOR ORIGINATION DATE APPROV                                          | SCALE I                |
|                       |                                | of the SCOTT<br>COMPANY and is subject t<br>Its contents are confiden<br>copied or subj | TETZER<br>to return on demand.<br>tial and must not be<br>mitted to | Iseaver 1/18/19                                                                         |                        |
|                       |                                | outside parties for use<br>ITEM ID:<br>718822                                           |                                                                     | <u>EPOME</u>                                                                            | REX                    |
|                       |                                | MATERIAL:<br>N/A<br>DESCRIPTION                                                         |                                                                     | 150 PRODUCTION DRIVE, HARRISO<br>(888) 769-7979<br>RAWING NUMBER                        | N OH 45030<br>REVISION |