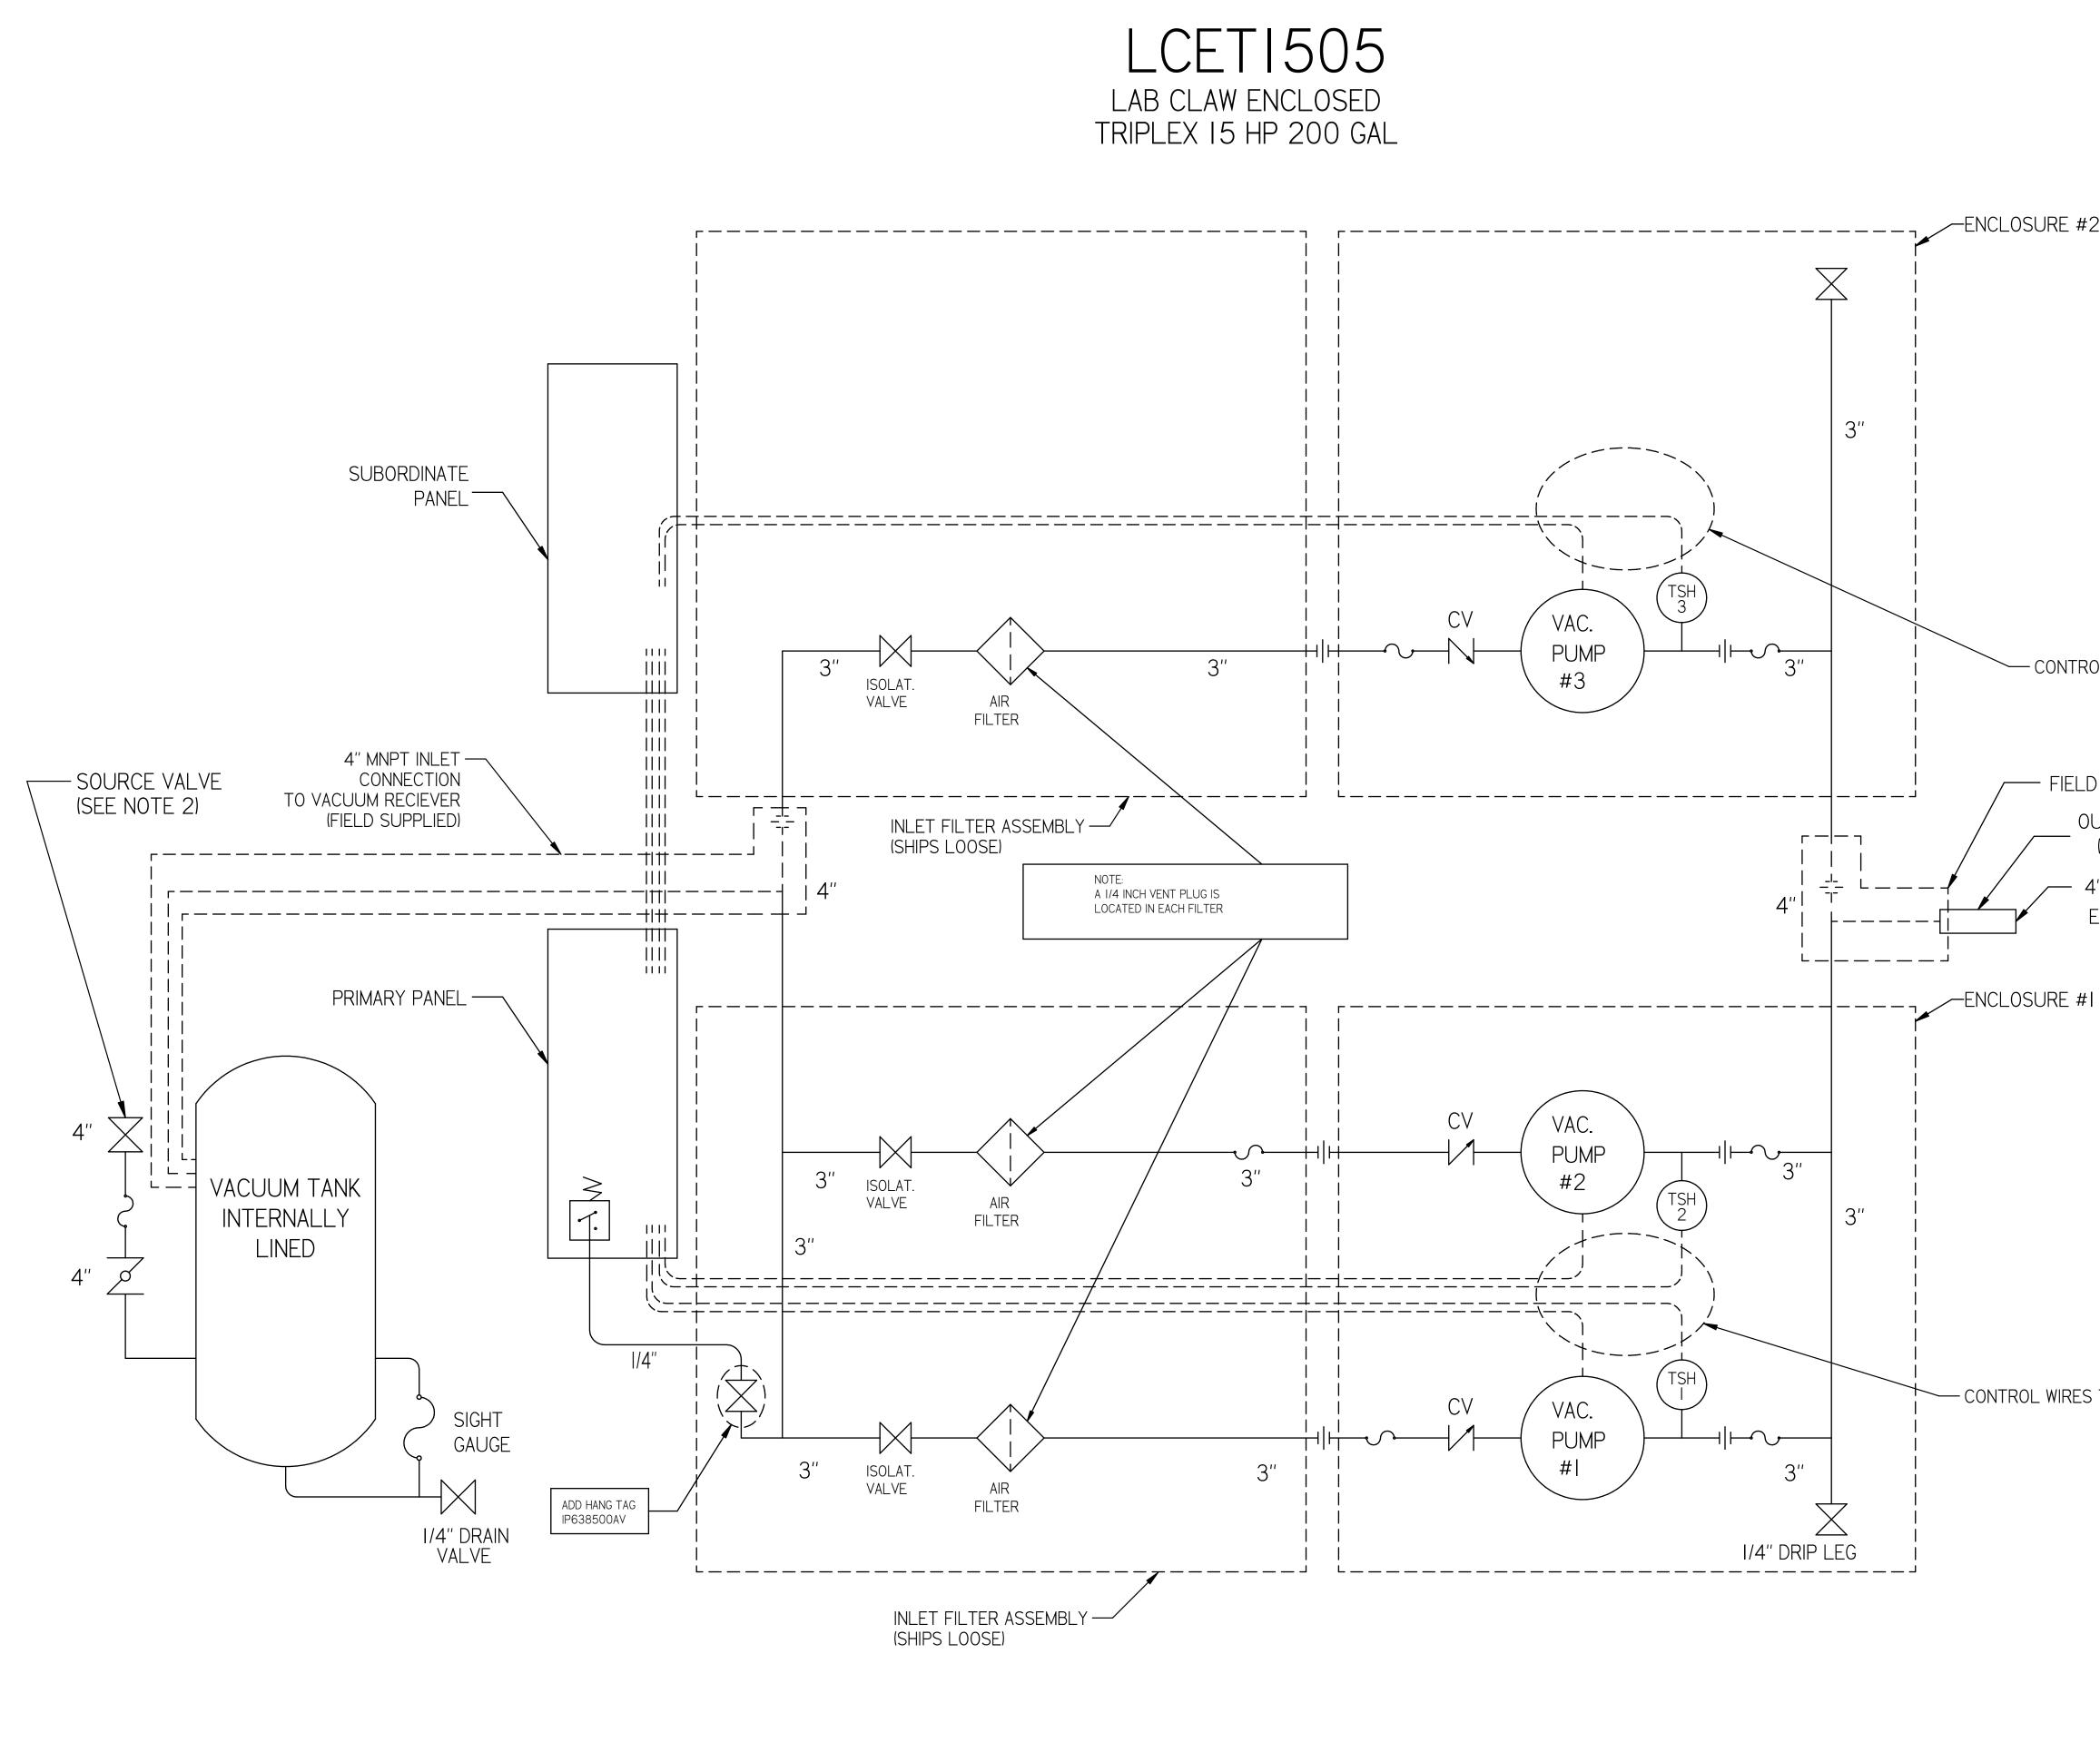

| MATERIAL:<br>N/A                                                                                                  |                                               |                                                                                        | CTION DRIVE, HARRISO<br>(888) 769-7979 |                         |
|                                                | DESCRIPTION                                                                                                       |                                               | DRAWING NUMBER                                                                         |                                        | REVISION SIZ            |

DESCRIPTION LAB CLAW ENCLOSED TRIPLEX 15 HP 200 GAL DRAWING NUMBER REVISION LCETI505 В D





|                       |                                |                                                                                         | REVIS                                                               | SION NOTES                                                                              |                        |
|-----------------------|--------------------------------|-----------------------------------------------------------------------------------------|---------------------------------------------------------------------|-----------------------------------------------------------------------------------------|------------------------|
|                       |                                |