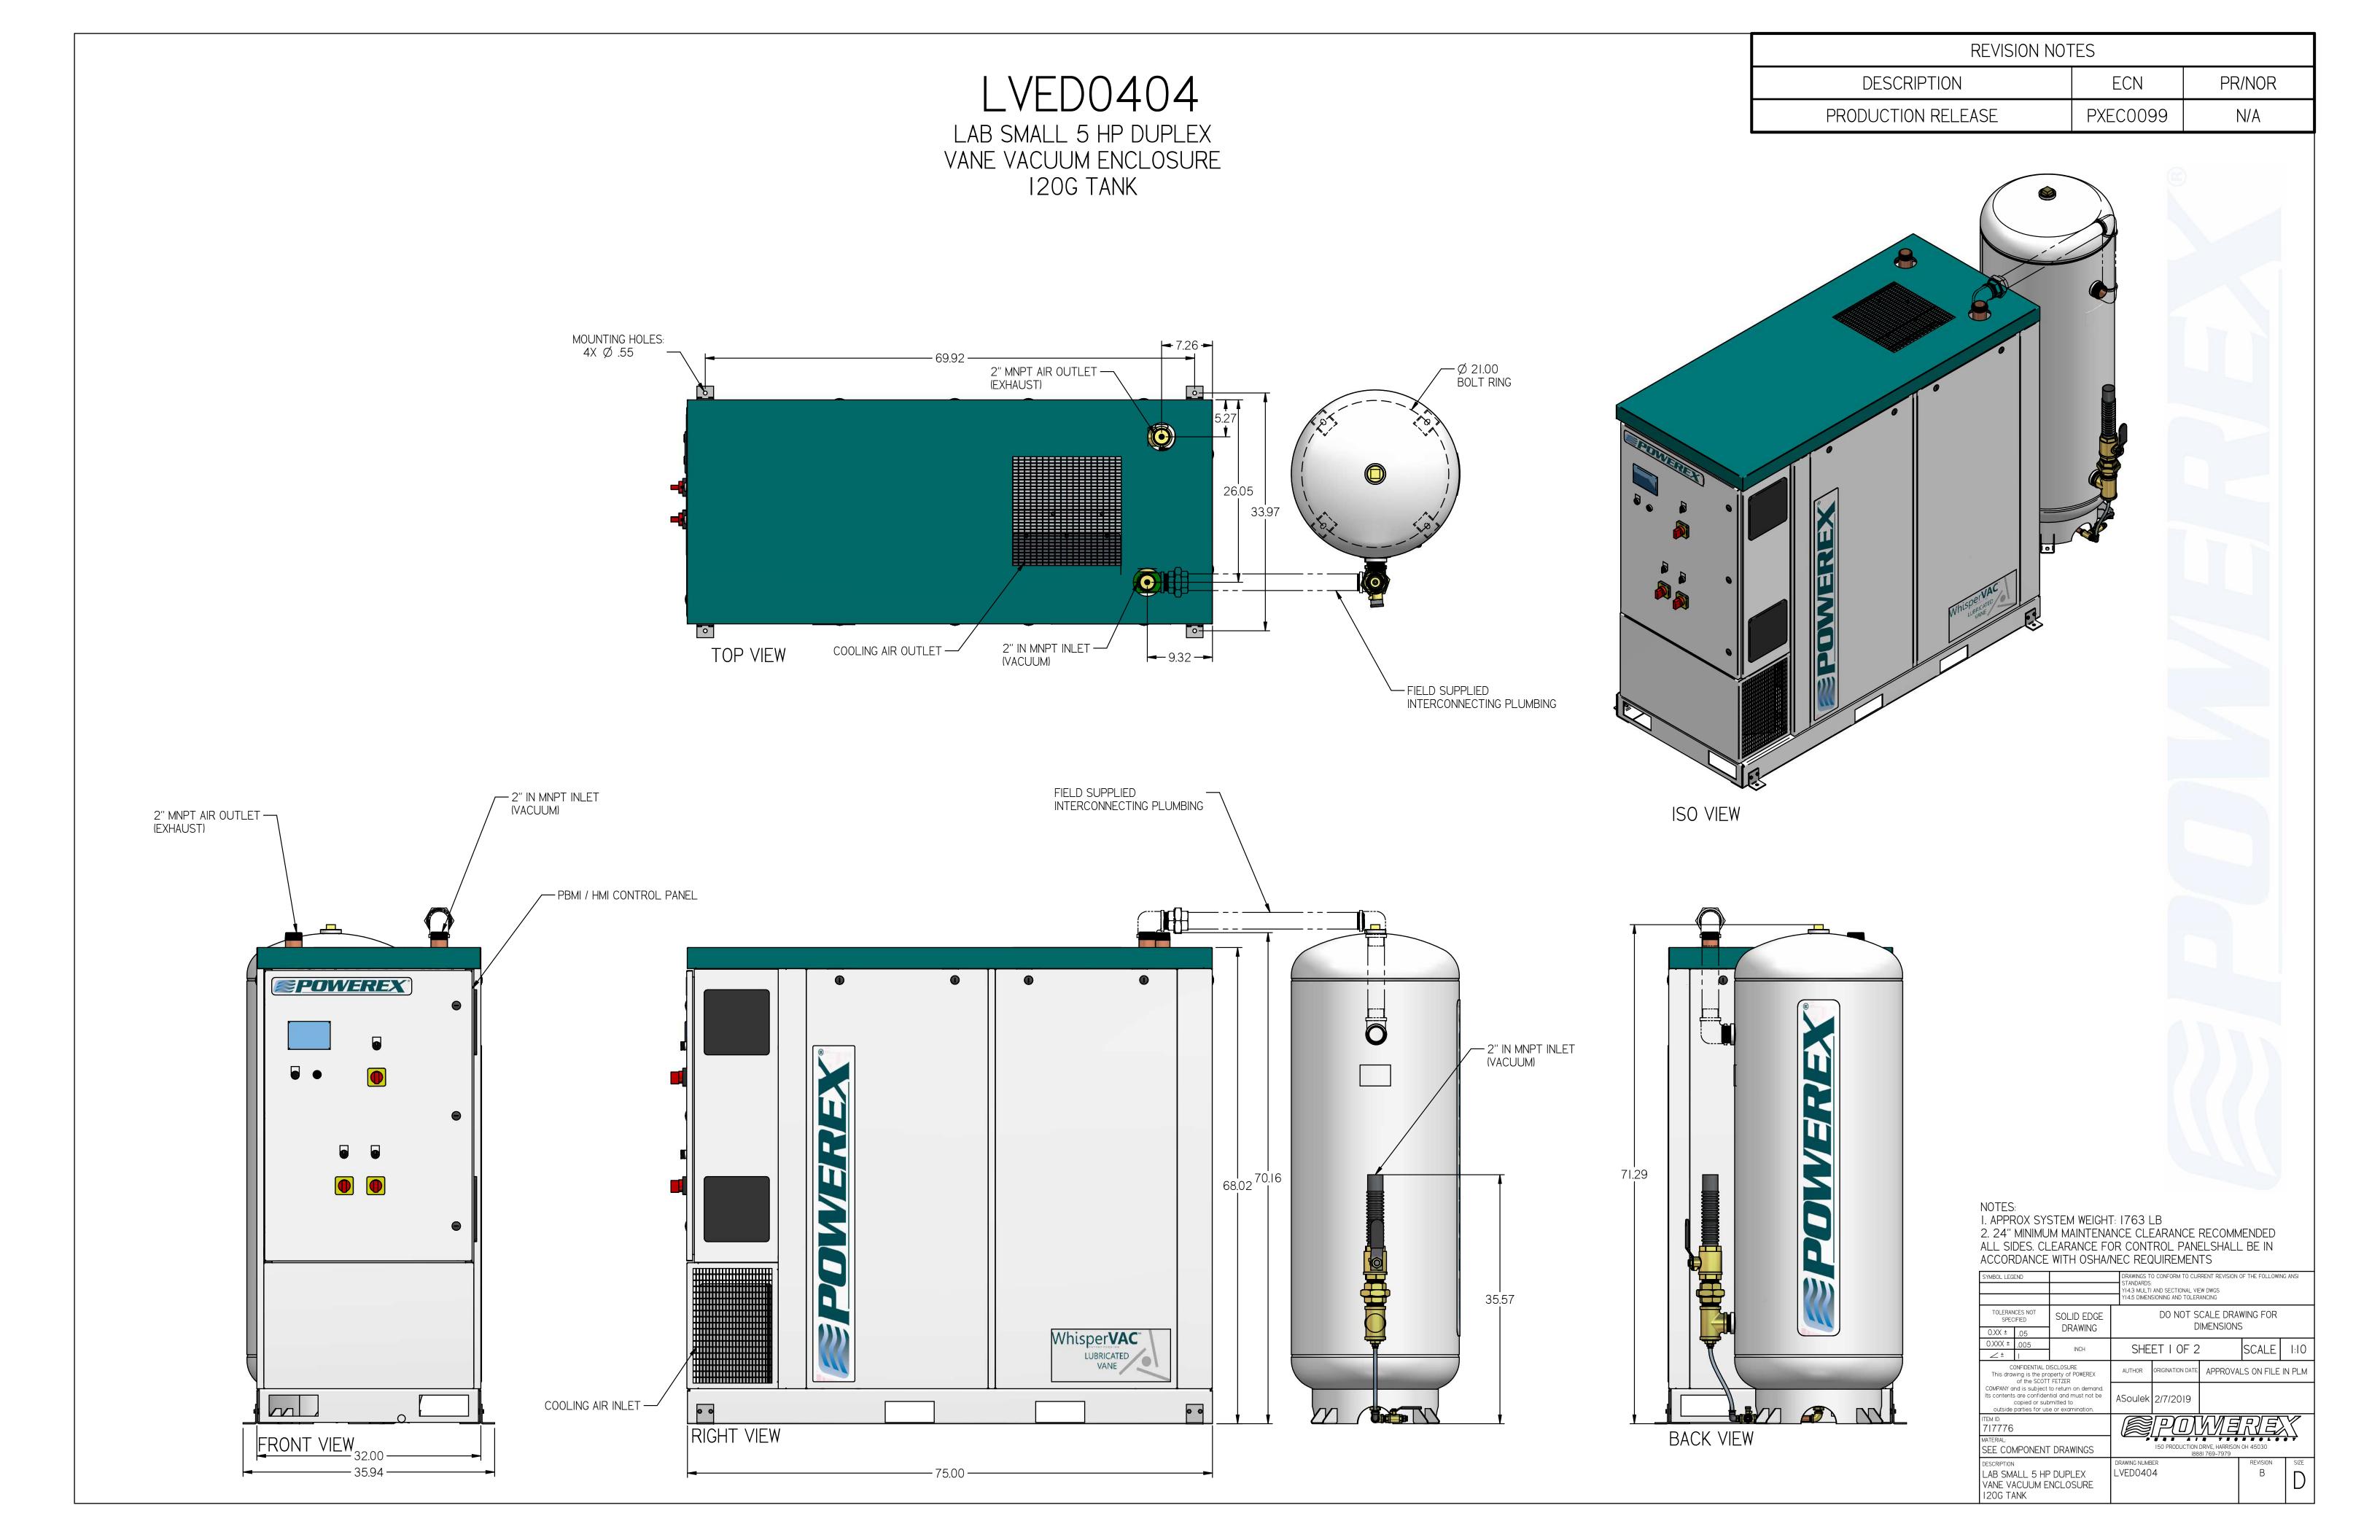

INCH VENT PLUG IS LOCATED

IN EACH FILTER HOUSING.

| LE               | GEND              |
|------------------|-------------------|
| TSH TEMP. SWITCH | VACUUM TRANSDUCER |
| AIR FILTER       | CHECK VALVE       |
| BALL VALVE       |                   |
|                  | →  UNION          |

NOTES:

I) TSH - TEMPERATURE SWITCH HIGH

2) PER NFPA THE SYSTEM WILL REQUIRE A SOURCE VALVE (SUPPLIED BY OTHERS).
3) OUTLET SILENCER AND FLEX HOSES SHIP LOOSE FOR FIELD INSTALLATION.

| TOLERANCES NOT SPECIFIED  0.XX ± .05                     | SPECIFIED SOLID EDGE DO NOT SCALE DRAWING FOR DIMENSIONS                                                                                                                                                                                     |                                                           |                         |                  |                 |               |        |
|----------------------------------------------------------|----------------------------------------------------------------------------------------------------------------------------------------------------------------------------------------------------------------------------------------------|-----------------------------------------------------------|-------------------------|------------------|-----------------|---------------|--------|
| 0.XXX ± .005<br>∠±                                       | )5                                                                                                                                                                                                                                           | INCH                                                      | SHE                     | SHEET 2 OF 2     |                 | SCALE         | 1:1    |
| This drawing is the                                      | CONFIDENTIAL DISCLOSURE This drawing is the property of POWEREX of the SCOTT FETZER COMPANY and is subject to return on demand. Its contents are confidential and must not be copied or submitted to outside parties for use or examination. |                                                           |                         | ORIGINATION DATE | APPROV <i>i</i> | ALS ON FILE   | IN PLM |
| COMPANY and is sub<br>Its contents are coni<br>copied or |                                                                                                                                                                                                                                              |                                                           |                         | 2/7/2019         |                 |               |        |
| ITEM ID: 717776  MATERIAL:                               |                                                                                                                                                                                                                                              |                                                           | <u> </u>                |                  |                 |               |        |
| SEE COMPONE                                              |                                                                                                                                                                                                                                              | 150 PRODUCTION DRIVE, HARRISON OH 45030<br>(888) 769-7979 |                         |                  |                 |               |        |
| DESCRIPTION LAB SMALL 5 VANE VACUUM 120G TANK            | JUM ENCLOS                                                                                                                                                                                                                                   | PLEX                                                      | DRAWING NUME<br>LVED040 |                  |                 | REVISION<br>B | D      |