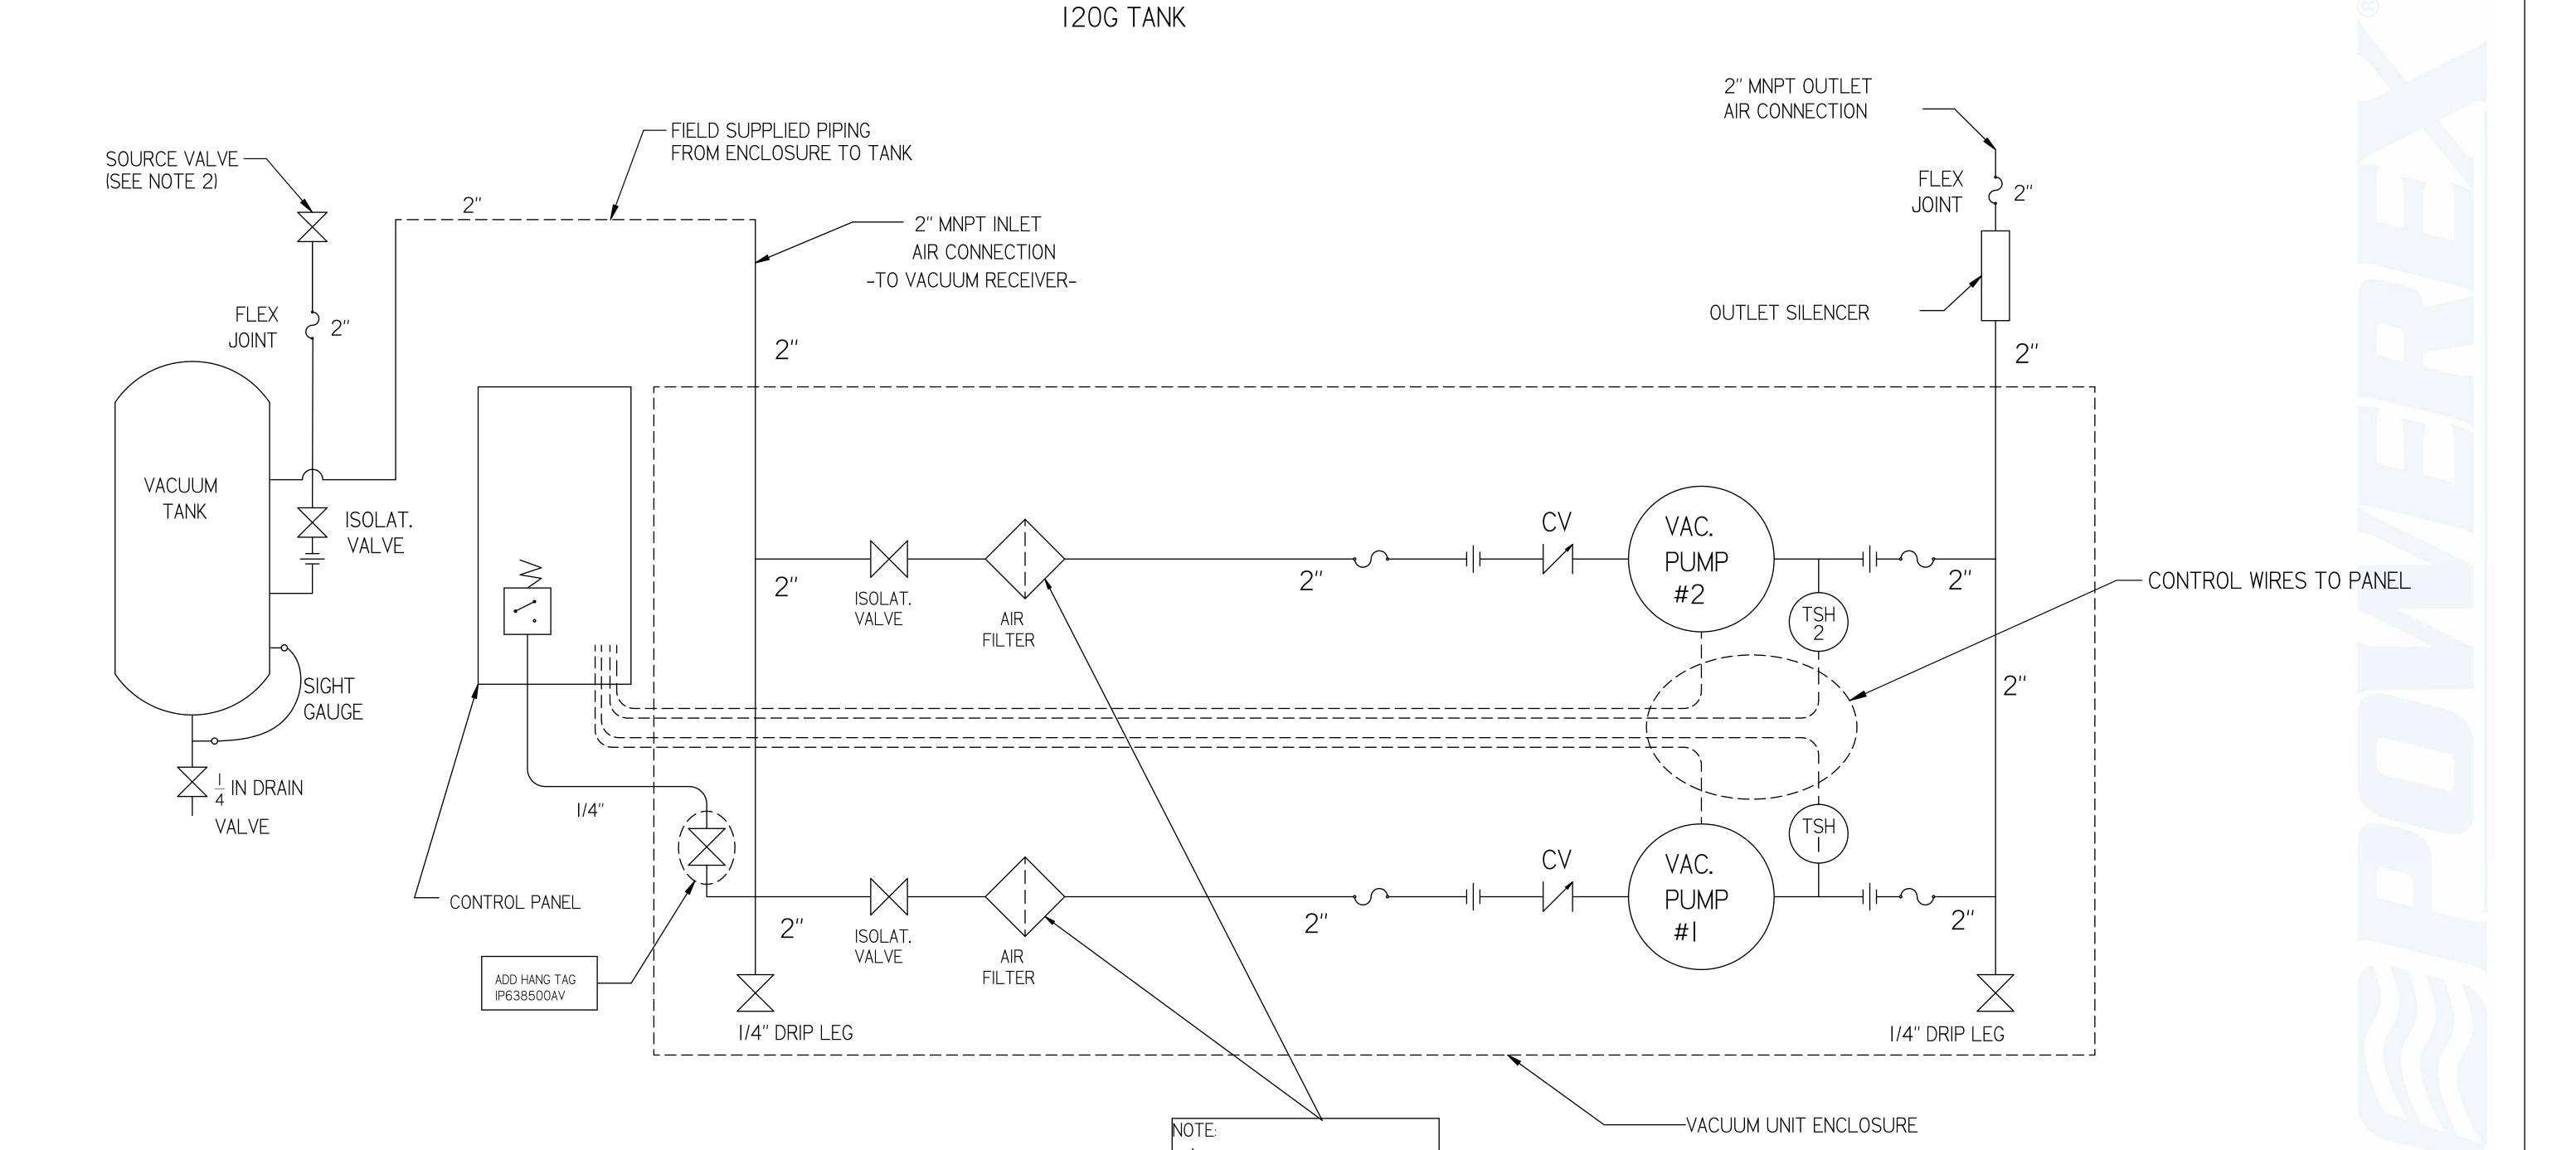

INCH VENT PLUG IS LOCATED

IN EACH FILTER HOUSING.

| LE               | GEND              |
|------------------|-------------------|
| TSH TEMP. SWITCH | VACUUM TRANSDUCER |
| AIR FILTER       | CHECK VALVE       |
| BALL VALVE       |                   |
|                  | →  UNION          |

NOTES:

I) TSH - TEMPERATURE SWITCH HIGH

2) PER NFPA THE SYSTEM WILL REQUIRE A SOURCE VALVE (SUPPLIED BY OTHERS).
3) OUTLET SILENCER AND FLEX HOSES SHIP LOOSE FOR FIELD INSTALLATION.

| TOLERANCES NOT SPECIFIED  0.XX ± .05                     | SPECIFIED SOLID EDGE DO NOT SCALE DRAWING FOR DIMENSIONS                                                                                                                                                                                     |                                                           |                         |                  |                 |               |        |
|----------------------------------------------------------|----------------------------------------------------------------------------------------------------------------------------------------------------------------------------------------------------------------------------------------------|-----------------------------------------------------------|-------------------------|------------------|-----------------|---------------|--------|
| 0.XXX ± .005<br>∠±                                       | )5                                                                                                                                                                                                                                           | INCH                                                      | SHE                     | SHEET 2 OF 2     |                 | SCALE         | 1:1    |
| This drawing is the                                      | CONFIDENTIAL DISCLOSURE This drawing is the property of POWEREX of the SCOTT FETZER COMPANY and is subject to return on demand. Its contents are confidential and must not be copied or submitted to outside parties for use or examination. |                                                           |                         | ORIGINATION DATE | APPROV <i>i</i> | ALS ON FILE   | IN PLM |
| COMPANY and is sub<br>Its contents are coni<br>copied or |                                                                                                                                                                                                                                              |                                                           |                         | 2/7/2019         |                 |               |        |
| ITEM ID: 717776  MATERIAL:                               |                                                                                                                                                                                                                                              |                                                           | <u> </u>                |                  |                 |               |        |
| SEE COMPONE                                              |                                                                                                                                                                                                                                              | 150 PRODUCTION DRIVE, HARRISON OH 45030<br>(888) 769-7979 |                         |                  |                 |               |        |
| DESCRIPTION LAB SMALL 5 VANE VACUUM 120G TANK            | JUM ENCLOS                                                                                                                                                                                                                                   | PLEX                                                      | DRAWING NUME<br>LVED040 |                  |                 | REVISION<br>B | D      |