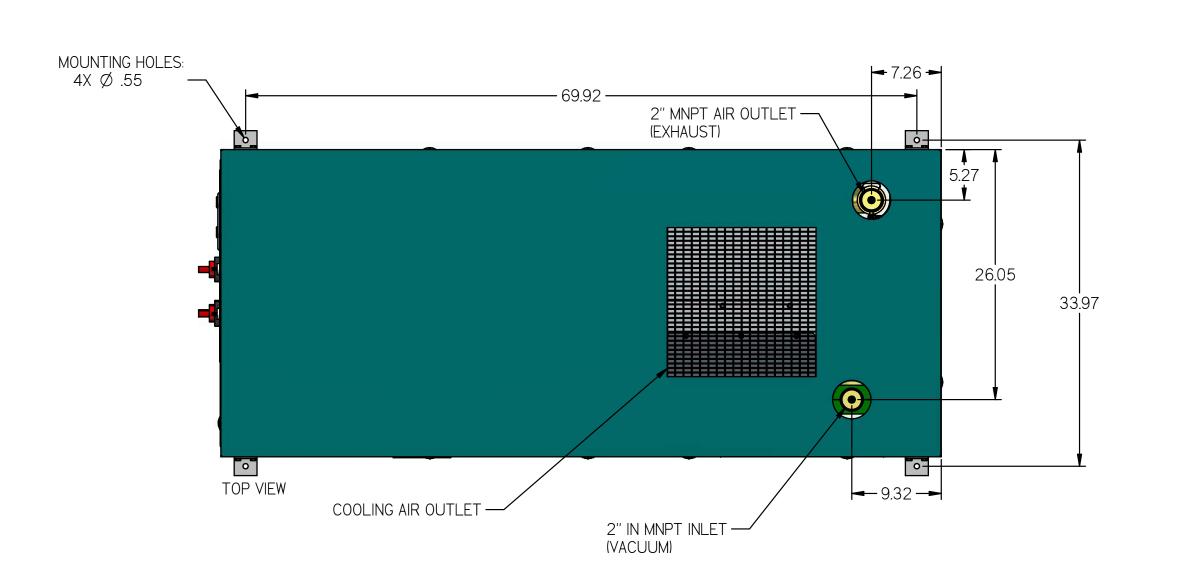

| NOTES:        |              |           |            |           |
|---------------|--------------|-----------|------------|-----------|
| I. APPROX SY  | STEM WEIGHT: | 1525 LB   |            |           |
| 2. 24" MINIMU | JM MAINTENAN | ICE CLEAR | RANCE RECO | MMENDED   |
| ALL SIDES. CL | _EARANCE FOR | R CONTRO  | L PANELSHA | ALL BE IN |
| ACCORDANCE    | WITH OSHA/N  | EC REQUIF | REMENTS    |           |
|               |              |           |            |           |