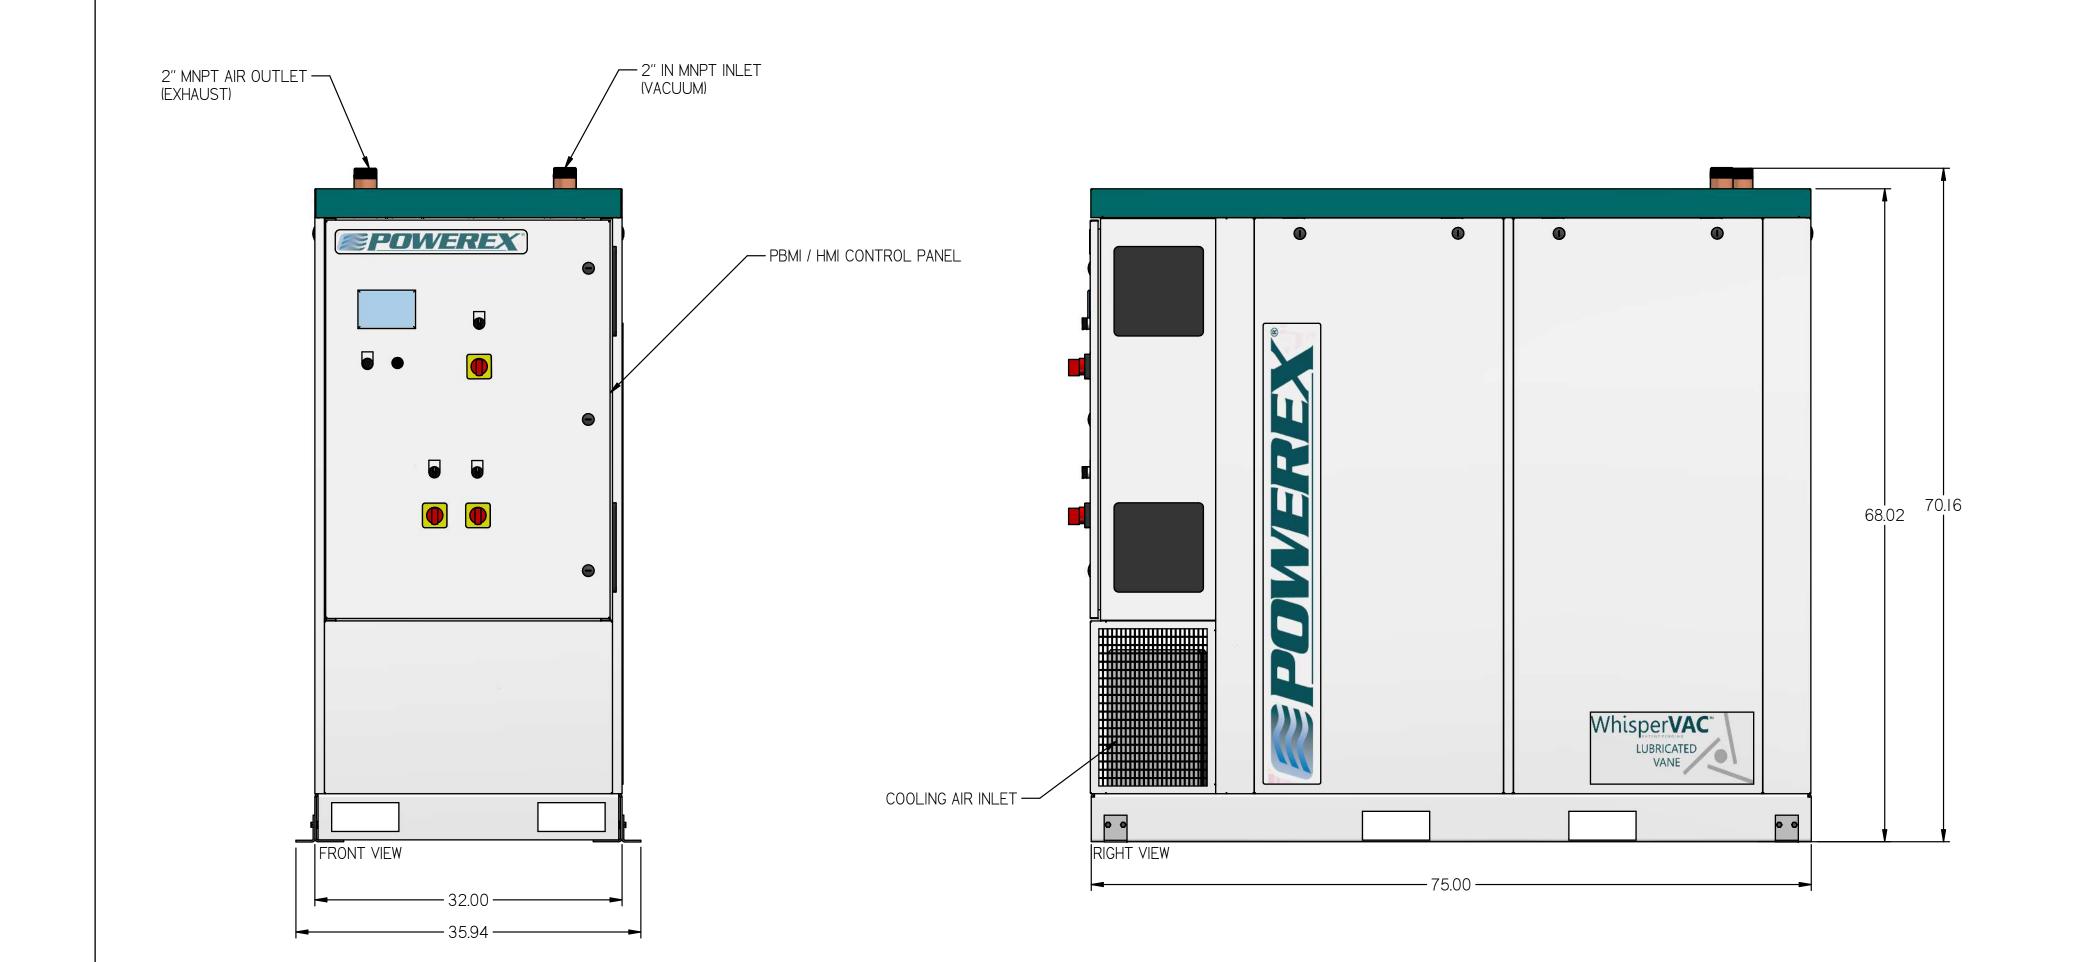

| NOTES:        |              |           |            |           |
|---------------|--------------|-----------|------------|-----------|
| I. APPROX SY  | STEM WEIGHT: | 1525 LB   |            |           |
| 2. 24" MINIMU | JM MAINTENAN | ICE CLEAR | RANCE RECO | MMENDED   |
| ALL SIDES. CL | _EARANCE FOR | R CONTRO  | L PANELSHA | ALL BE IN |
| ACCORDANCE    | WITH OSHA/N  | EC REQUIF | REMENTS    |           |
|               |              |           |            |           |