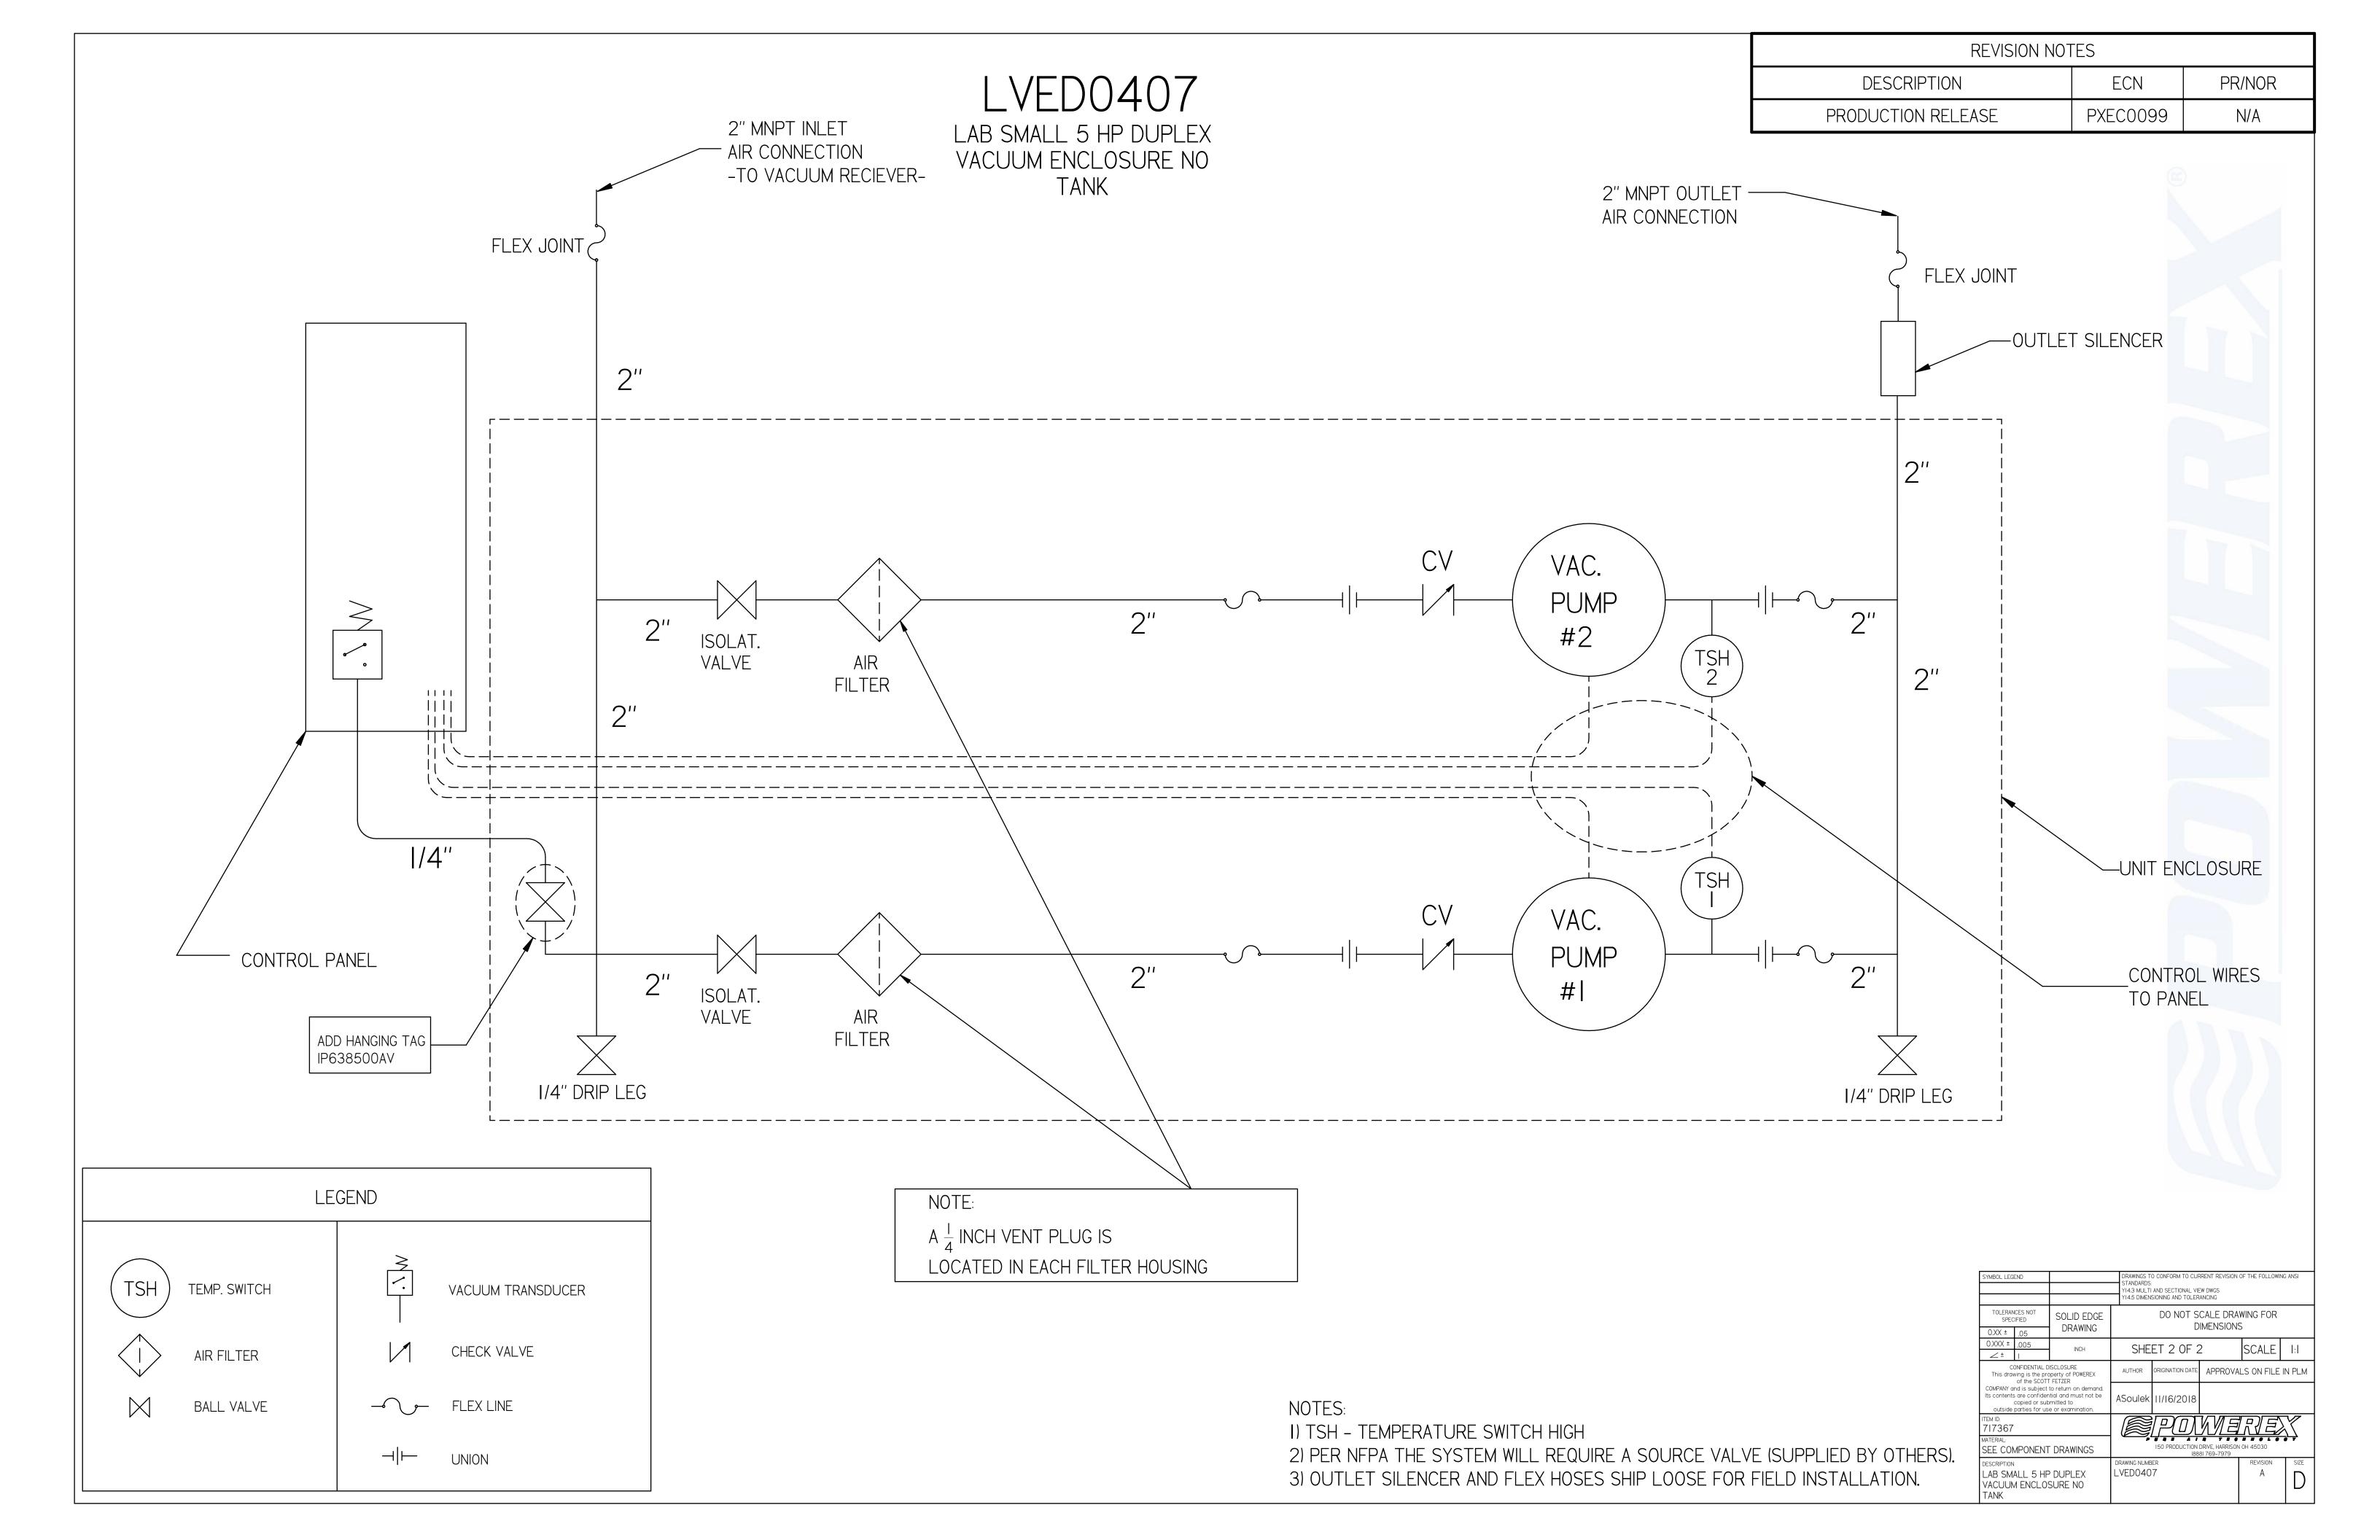

LAB SMALL 5 HP DUPLEX VACUUM ENCLOSURE NO TANK

| REVISION NOTES     |          |        |  |  |  |
|--------------------|----------|--------|--|--|--|
| DESCRIPTION        | ECN      | PR/NOR |  |  |  |
| PRODUCTION RELEASE | PXEC0099 | N/A    |  |  |  |

| NOTES:        |              |           |            |           |
|---------------|--------------|-----------|------------|-----------|
| I. APPROX SY  | STEM WEIGHT: | 1525 LB   |            |           |
| 2. 24" MINIMU | JM MAINTENAN | ICE CLEAR | RANCE RECO | MMENDED   |
| ALL SIDES. CL | _EARANCE FOR | R CONTRO  | L PANELSHA | ALL BE IN |
| ACCORDANCE    | WITH OSHA/N  | EC REQUIF | REMENTS    |           |
|               |              |           |            |           |

| CCOF                                                                                                                                                                                                                                      | RDANCE    | WITH OSHA                                                 | INEC RE                                                                                                       | JUIKEMEN                 | 115   |         |  |
|-------------------------------------------------------------------------------------------------------------------------------------------------------------------------------------------------------------------------------------------|-----------|-----------------------------------------------------------|---------------------------------------------------------------------------------------------------------------|--------------------------|-------|---------|--|
| MBOL LEGE                                                                                                                                                                                                                                 | END       |                                                           | DRAWINGS TO CONFORM TO CURRENT REVISION OF THE FOLLOWING ANSI STANDARDS:  Y14.3 MULTI AND SECTIONAL VIEW DWGS |                          |       | IG ANSI |  |
|                                                                                                                                                                                                                                           |           |                                                           | Y14.5 DIMENSIONING AND TOLERANCING                                                                            |                          |       |         |  |
| TOLERANCES NOT<br>SPECIFIED                                                                                                                                                                                                               |           | SOLID EDGE<br>DRAWING                                     | DO NOT SCALE DRAWING FOR DIMENSIONS                                                                           |                          |       |         |  |
| 0.XX ±                                                                                                                                                                                                                                    | .05       | DRAWING                                                   | DIIVILINOIONS                                                                                                 |                          |       |         |  |
| ).XXX ±                                                                                                                                                                                                                                   | .005<br>I | INCH                                                      | SHEET I OF 2                                                                                                  |                          | SCALE | 1:10    |  |
| CONFIDENTIAL DISCLOSURE This drawing is the property of POWEREX of the SCOTT FETZER OMPANY and is subject to return on demand, s contents are confidential and must not be copied or submitted to outside parties for use or examination. |           | AUTHOR                                                    | ORIGINATION DATE                                                                                              | APPROVALS ON FILE IN PLM |       |         |  |
|                                                                                                                                                                                                                                           |           | ASoulek                                                   | 11/16/2018                                                                                                    |                          |       |         |  |
| M ID:<br>17367                                                                                                                                                                                                                            |           |                                                           | PO                                                                                                            | WVIA                     |       |         |  |
| terial:<br>EE COMPONENT DRAWINGS                                                                                                                                                                                                          |           | 150 PRODUCTION DRIVE, HARRISON OH 45030<br>(888) 769-7979 |                                                                                                               |                          |       |         |  |
| SCRIPTION<br>AB SMALL 5 HP DUPLEX<br>ACUUM ENCLOSURE NO<br>ANK                                                                                                                                                                            |           | DRAWING NUMBER LVED0407                                   |                                                                                                               | revision<br>A            | SIZE  |         |  |