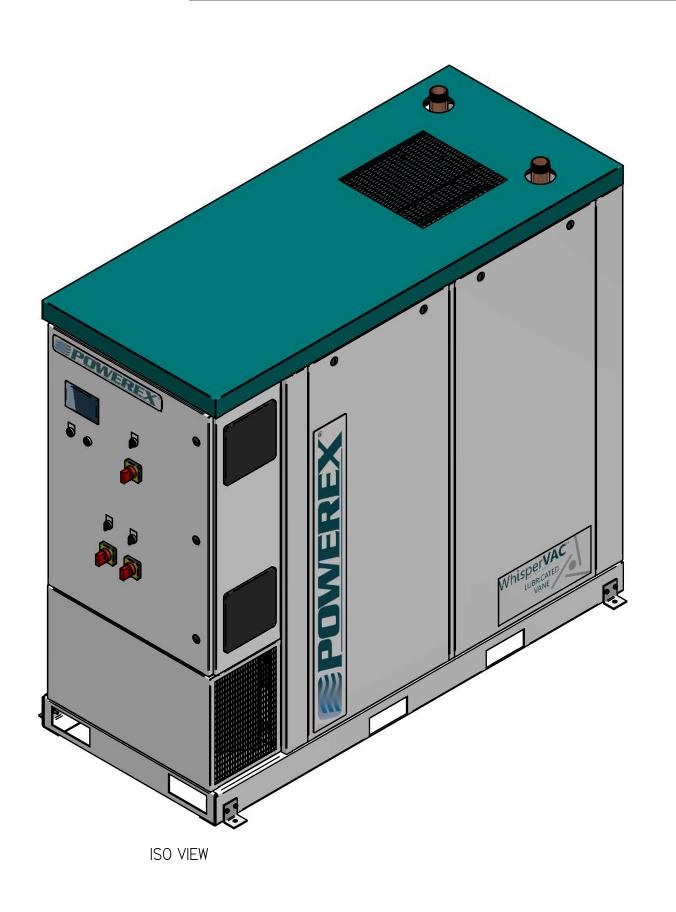

| NOTES:        |              |           |            |           |
|---------------|--------------|-----------|------------|-----------|
| I. APPROX SY  | STEM WEIGHT: | 1525 LB   |            |           |
| 2. 24" MINIMU | JM MAINTENAN | ICE CLEAR | RANCE RECO | MMENDED   |
| ALL SIDES. CL | _EARANCE FOR | R CONTRO  | L PANELSHA | ALL BE IN |
| ACCORDANCE    | WITH OSHA/N  | EC REQUIF | REMENTS    |           |
|               |              |           |            |           |