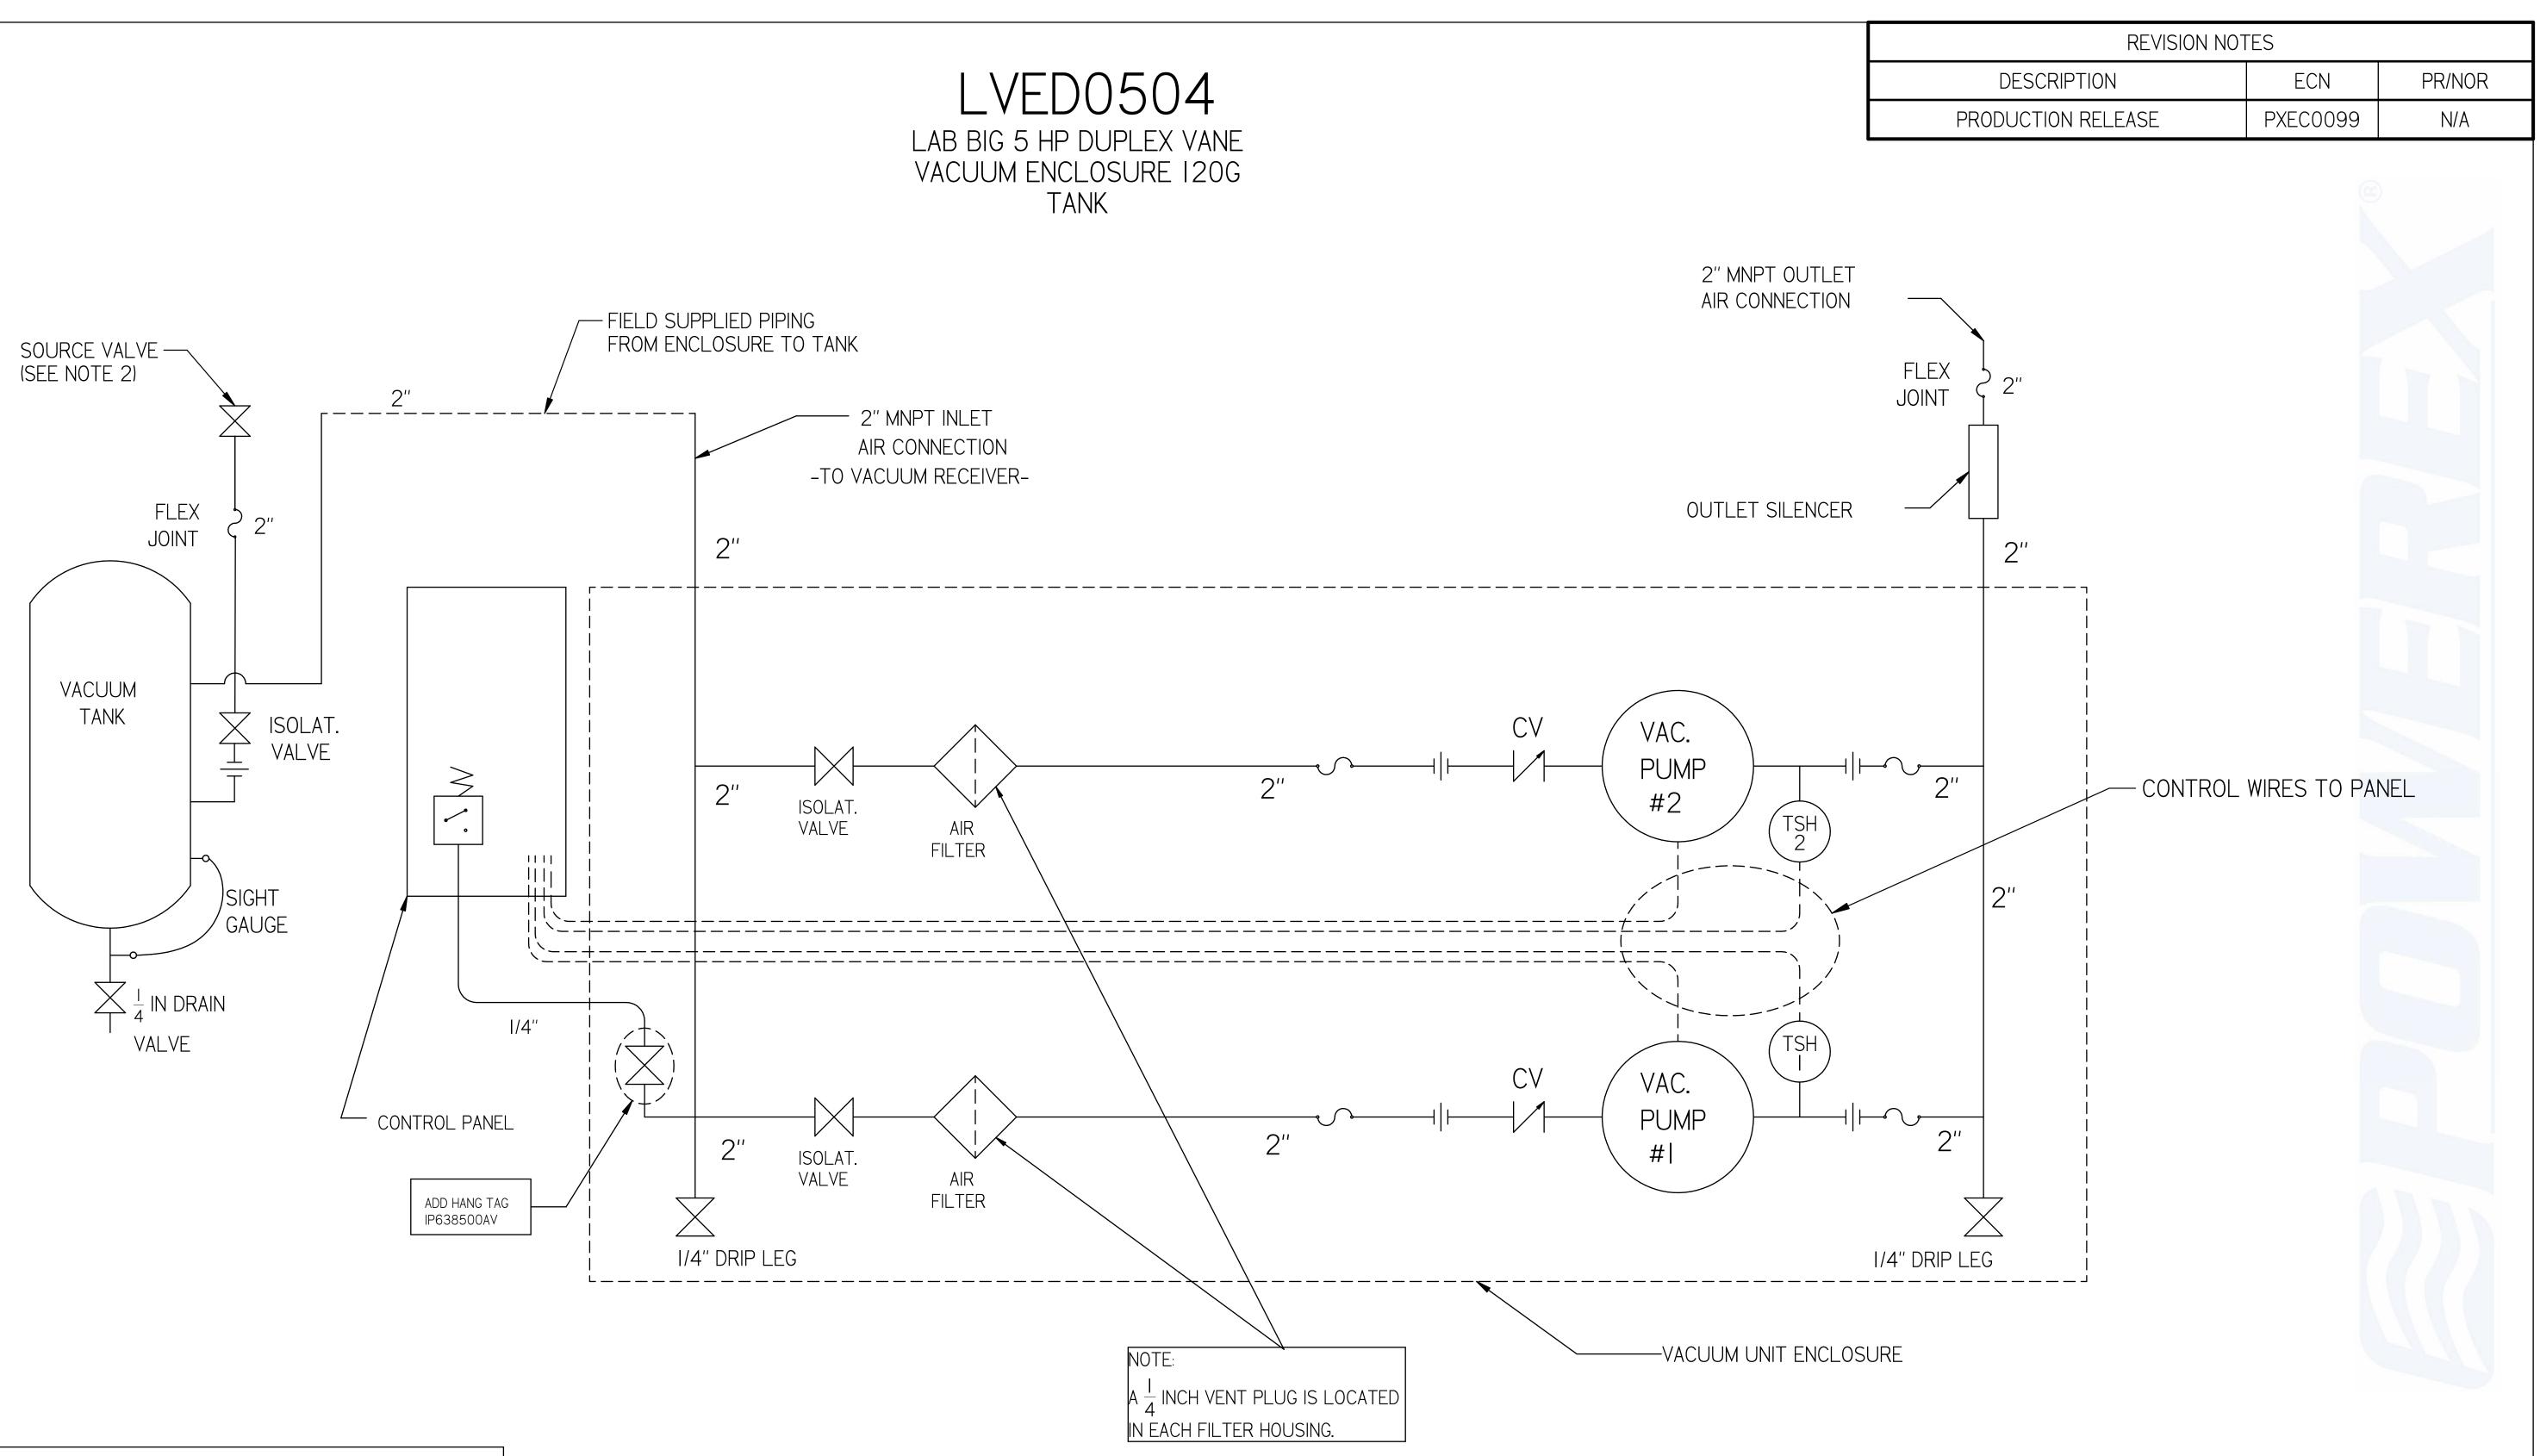

VACUUM ENCLOSURE 120G TANK

LAB BIG 5 HP DUPLEX VANE

LVED0504

| DESCRIPTION                                                                                 | VISION NOTE      | ECN                                                                                                                                                                                                                                                                                                                                                                                           | PR/NOR                                                                                                                                                                                           |
|---------------------------------------------------------------------------------------------|------------------|-----------------------------------------------------------------------------------------------------------------------------------------------------------------------------------------------------------------------------------------------------------------------------------------------------------------------------------------------------------------------------------------------|--------------------------------------------------------------------------------------------------------------------------------------------------------------------------------------------------|
| PRODUCTION RELEAS                                                                           | E                | PXEC0099                                                                                                                                                                                                                                                                                                                                                                                      | N/A                                                                                                                                                                                              |
|                                                                                             |                  |                                                                                                                                                                                                                                                                                                                                                                                               |                                                                                                                                                                                                  |
| A<br>A<br>A<br>A<br>A<br>A<br>A<br>A<br>A<br>A<br>A<br>A<br>A<br>A<br>A<br>A<br>A<br>A<br>A | L SIDES. CLEARAN | VTENANCE CLEARAN<br>NCE FOR CONTROL F<br>DSHA/NEC REQUIREM<br>DRAWINGS TO CONFORM<br>STANDARDS.<br>Y14.3 MULTI AND SECTIO<br>Y14.5 DIMENSIONING AND<br>EDGE<br>UNG<br>UNG<br>UNG<br>UNG<br>UNG<br>UNG<br>CONFORM<br>STANDARDS.<br>Y14.3 MULTI AND SECTIO<br>Y14.5 DIMENSIONING AND<br>EDGE<br>DO NO<br>VIA.5 DIMENSIONING AND<br>EDGE<br>UNG<br>UNG<br>UNG<br>UNG<br>UNG<br>UNG<br>UNG<br>UNG | PANELSHALL BE IN<br>IENTS<br>TO CURRENT REVISION OF THE FOLLOWING ANSI<br>NAL VIEW DWGS<br>TOLERANCING<br>DT SCALE DRAWING FOR<br>DIMENSIONS<br>F 2 SCALE I:10<br>IDATE APPROVALS ON FILE IN PLM |

NOTES: I) TSH - TEMPERATURE SWITCH HIGH 2) PER NFPA THE SYSTEM WILL REQUIRE A SOURCE VALVE (SUPPLIED BY OTHERS). 3) OUTLET SILENCER AND FLEX HOSES SHIP LOOSE FOR FIELD INSTALLATION.

| SYMBOL LEG                                                                                                                                                                                                                                                     | END  |                            | STANDARDS<br>YI4.3 MULTI                                  | O CONFORM TO CUP<br>:<br>I AND SECTIONAL VIE<br>SIONING AND TOLER | EW DWGS | OF THE FOLLOWIN | IG ANSI |  |
|----------------------------------------------------------------------------------------------------------------------------------------------------------------------------------------------------------------------------------------------------------------|------|----------------------------|-----------------------------------------------------------|-------------------------------------------------------------------|---------|-----------------|---------|--|
| TOLERANCES NOT<br>SPECIFIED                                                                                                                                                                                                                                    |      | SOLID EDGE<br>DRAWING      | DO NOT SCALE DRAWING FOR<br>DIMENSIONS                    |                                                                   |         |                 |         |  |
| 0.XX ±                                                                                                                                                                                                                                                         | .05  | DIVAMINO                   |                                                           |                                                                   |         |                 |         |  |
| 0.XXX ±                                                                                                                                                                                                                                                        | .005 | INCH                       | SHEET 2 OF 2                                              |                                                                   | SCALE   | :               |         |  |
| CONFIDENTIAL DISCLOSURE<br>This drawing is the property of POWEREX<br>of the SCOTT FETZER<br>COMPANY and is subject to return on demand.<br>Its contents are confidential and must not be<br>copied or submitted to<br>outside parties for use or examination. |      | AUTHOR                     | ORIGINATION DATE                                          | APPROVALS ON FILE IN PLM                                          |         |                 |         |  |
|                                                                                                                                                                                                                                                                |      | ASoulek                    | 2/9/2019                                                  |                                                                   |         |                 |         |  |
| ітем іD:<br>717777                                                                                                                                                                                                                                             |      |                            |                                                           | PD                                                                | VIE     | RE              | J.      |  |
| MATERIAL:<br>SEE COMPONENT DRAWINGS                                                                                                                                                                                                                            |      |                            | 150 PRODUCTION DRIVE, HARRISON OH 45030<br>(888) 769-7979 |                                                                   |         |                 |         |  |
| DESCRIPTION<br>LAB BIG 5 HP DUPLEX VANE<br>VACUUM ENCLOSURE 120G<br>TANK                                                                                                                                                                                       |      | drawing number<br>LVED0504 |                                                           | REVISION<br>B                                                     | D       |                 |         |  |