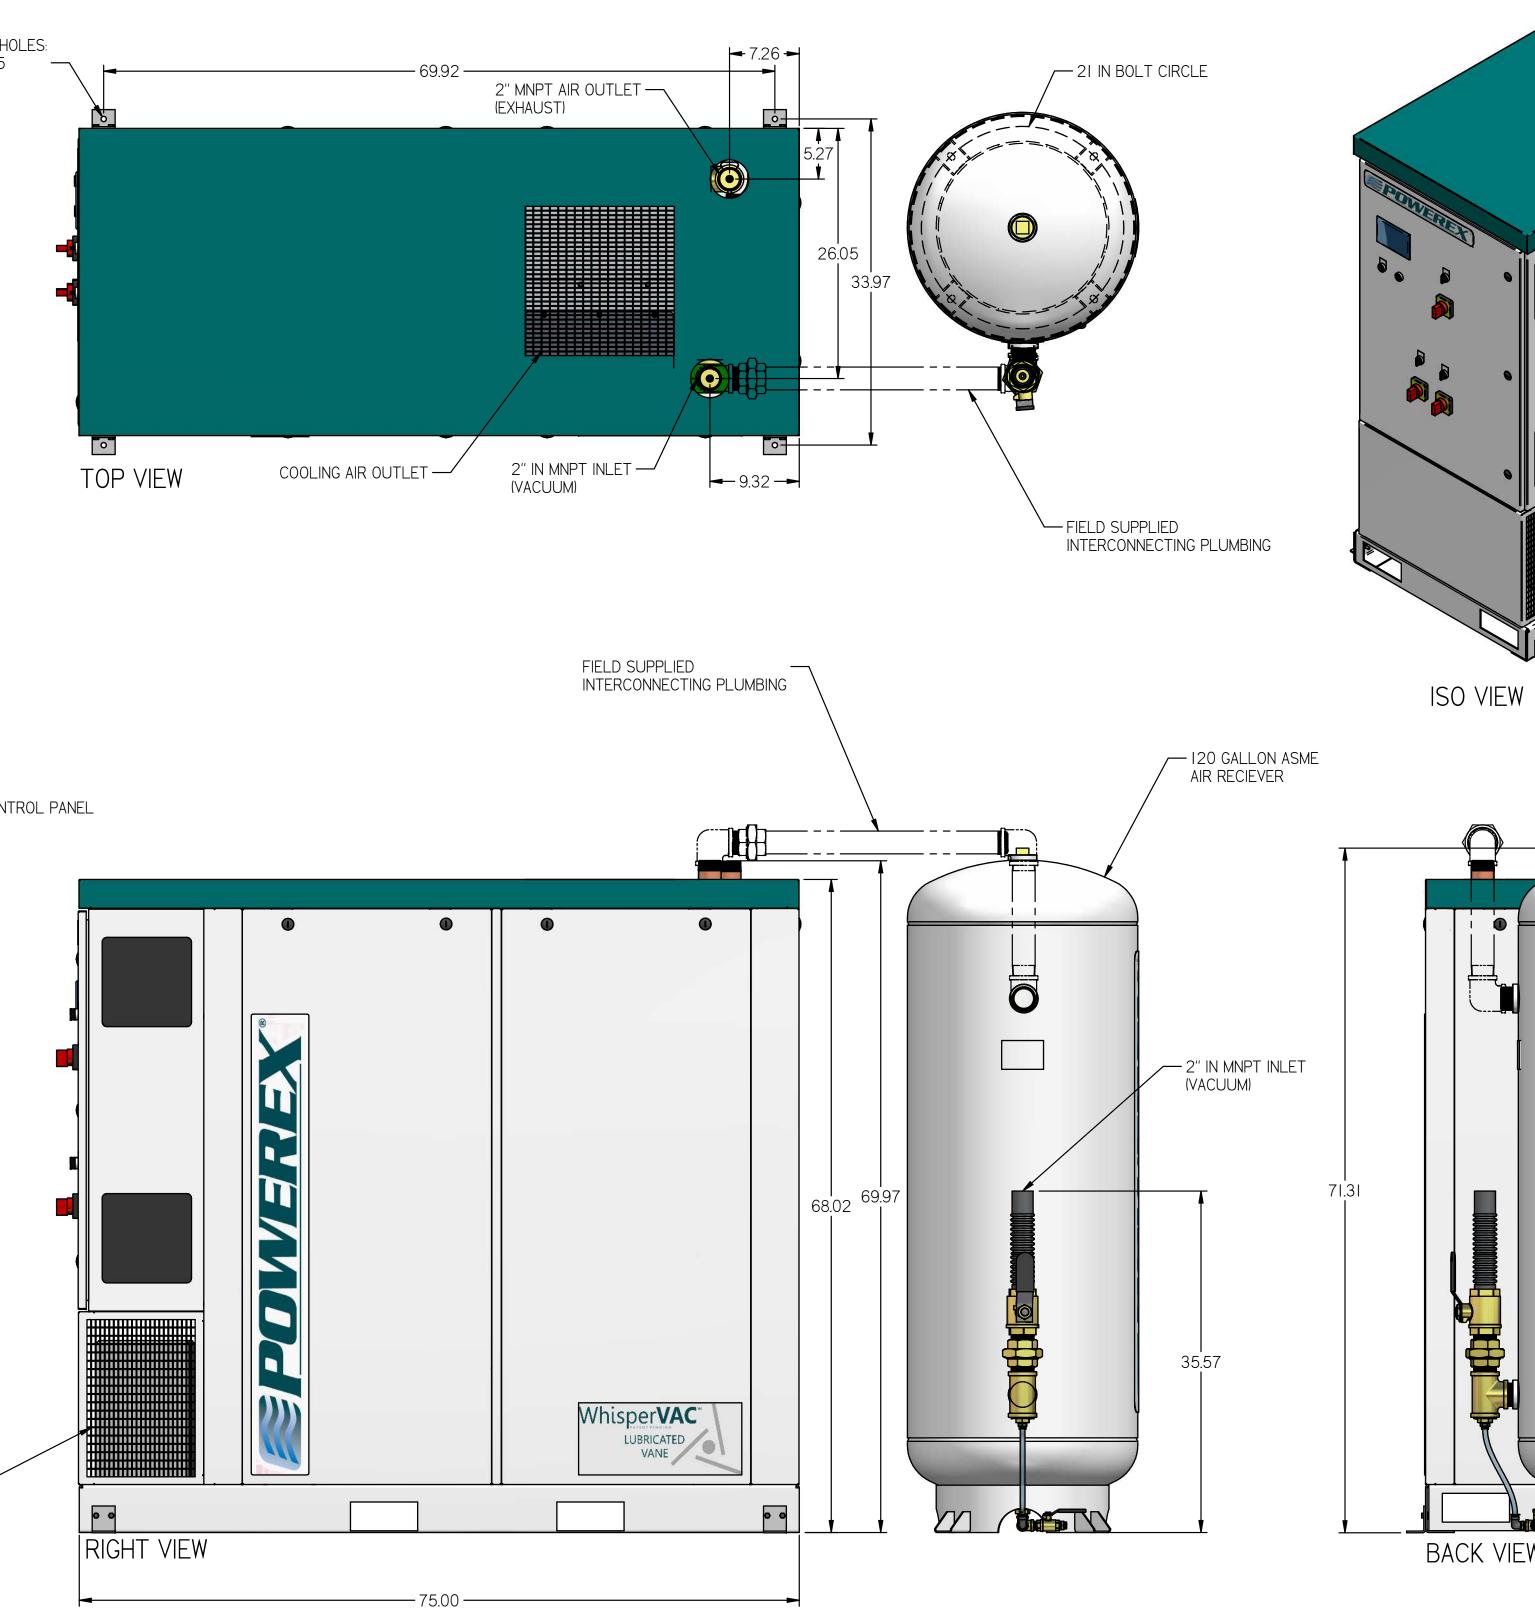

VACUUM ENCLOSURE 120G TANK

LAB BIG 5 HP DUPLEX VANE

LVED0504

| DESCRIPTION                                                                                 | VISION NOTE      | ECN                                                                                                                                                                                                                                                                                                                                                                                           | PR/NOR                                                                                                                                                                                           |
|---------------------------------------------------------------------------------------------|------------------|-----------------------------------------------------------------------------------------------------------------------------------------------------------------------------------------------------------------------------------------------------------------------------------------------------------------------------------------------------------------------------------------------|--------------------------------------------------------------------------------------------------------------------------------------------------------------------------------------------------|
| PRODUCTION RELEAS                                                                           | E                | PXEC0099                                                                                                                                                                                                                                                                                                                                                                                      | N/A                                                                                                                                                                                              |
|                                                                                             |                  |                                                                                                                                                                                                                                                                                                                                                                                               |                                                                                                                                                                                                  |
| A<br>A<br>A<br>A<br>A<br>A<br>A<br>A<br>A<br>A<br>A<br>A<br>A<br>A<br>A<br>A<br>A<br>A<br>A | L SIDES. CLEARAN | VTENANCE CLEARAN<br>NCE FOR CONTROL F<br>DSHA/NEC REQUIREM<br>DRAWINGS TO CONFORM<br>STANDARDS.<br>Y14.3 MULTI AND SECTIO<br>Y14.5 DIMENSIONING AND<br>EDGE<br>UNG<br>UNG<br>UNG<br>UNG<br>UNG<br>UNG<br>CONFORM<br>STANDARDS.<br>Y14.3 MULTI AND SECTIO<br>Y14.5 DIMENSIONING AND<br>EDGE<br>DO NO<br>VIA.5 DIMENSIONING AND<br>EDGE<br>UNG<br>UNG<br>UNG<br>UNG<br>UNG<br>UNG<br>UNG<br>UNG | PANELSHALL BE IN<br>IENTS<br>TO CURRENT REVISION OF THE FOLLOWING ANSI<br>NAL VIEW DWGS<br>TOLERANCING<br>DT SCALE DRAWING FOR<br>DIMENSIONS<br>F 2 SCALE I:10<br>IDATE APPROVALS ON FILE IN PLM |

NOTES: I) TSH - TEMPERATURE SWITCH HIGH 2) PER NFPA THE SYSTEM WILL REQUIRE A SOURCE VALVE (SUPPLIED BY OTHERS). 3) OUTLET SILENCER AND FLEX HOSES SHIP LOOSE FOR FIELD INSTALLATION.

| SYMBOL LEG                                                                                                                                                                                                                                                     | END  |                            | STANDARDS<br>YI4.3 MULTI                                  | O CONFORM TO CUP<br>:<br>I AND SECTIONAL VIE<br>SIONING AND TOLER | EW DWGS | OF THE FOLLOWIN | IG ANSI |  |
|----------------------------------------------------------------------------------------------------------------------------------------------------------------------------------------------------------------------------------------------------------------|------|----------------------------|-----------------------------------------------------------|-------------------------------------------------------------------|---------|-----------------|---------|--|
| TOLERANCES NOT<br>SPECIFIED                                                                                                                                                                                                                                    |      | SOLID EDGE<br>DRAWING      | DO NOT SCALE DRAWING FOR<br>DIMENSIONS                    |                                                                   |         |                 |         |  |
| 0.XX ±                                                                                                                                                                                                                                                         | .05  | DIVAMINO                   |                                                           |                                                                   |         |                 |         |  |
| 0.XXX ±                                                                                                                                                                                                                                                        | .005 | INCH                       | SHEET 2 OF 2                                              |                                                                   | SCALE   | :               |         |  |
| CONFIDENTIAL DISCLOSURE<br>This drawing is the property of POWEREX<br>of the SCOTT FETZER<br>COMPANY and is subject to return on demand.<br>Its contents are confidential and must not be<br>copied or submitted to<br>outside parties for use or examination. |      | AUTHOR                     | ORIGINATION DATE                                          | APPROVALS ON FILE IN PLM                                          |         |                 |         |  |
|                                                                                                                                                                                                                                                                |      | ASoulek                    | 2/9/2019                                                  |                                                                   |         |                 |         |  |
| ітем іD:<br>717777                                                                                                                                                                                                                                             |      |                            |                                                           | PD                                                                | VIE     | RE              | J.      |  |
| MATERIAL:<br>SEE COMPONENT DRAWINGS                                                                                                                                                                                                                            |      |                            | 150 PRODUCTION DRIVE, HARRISON OH 45030<br>(888) 769-7979 |                                                                   |         |                 |         |  |
| DESCRIPTION<br>LAB BIG 5 HP DUPLEX VANE<br>VACUUM ENCLOSURE 120G<br>TANK                                                                                                                                                                                       |      | drawing number<br>LVED0504 |                                                           | REVISION<br>B                                                     | D       |                 |         |  |