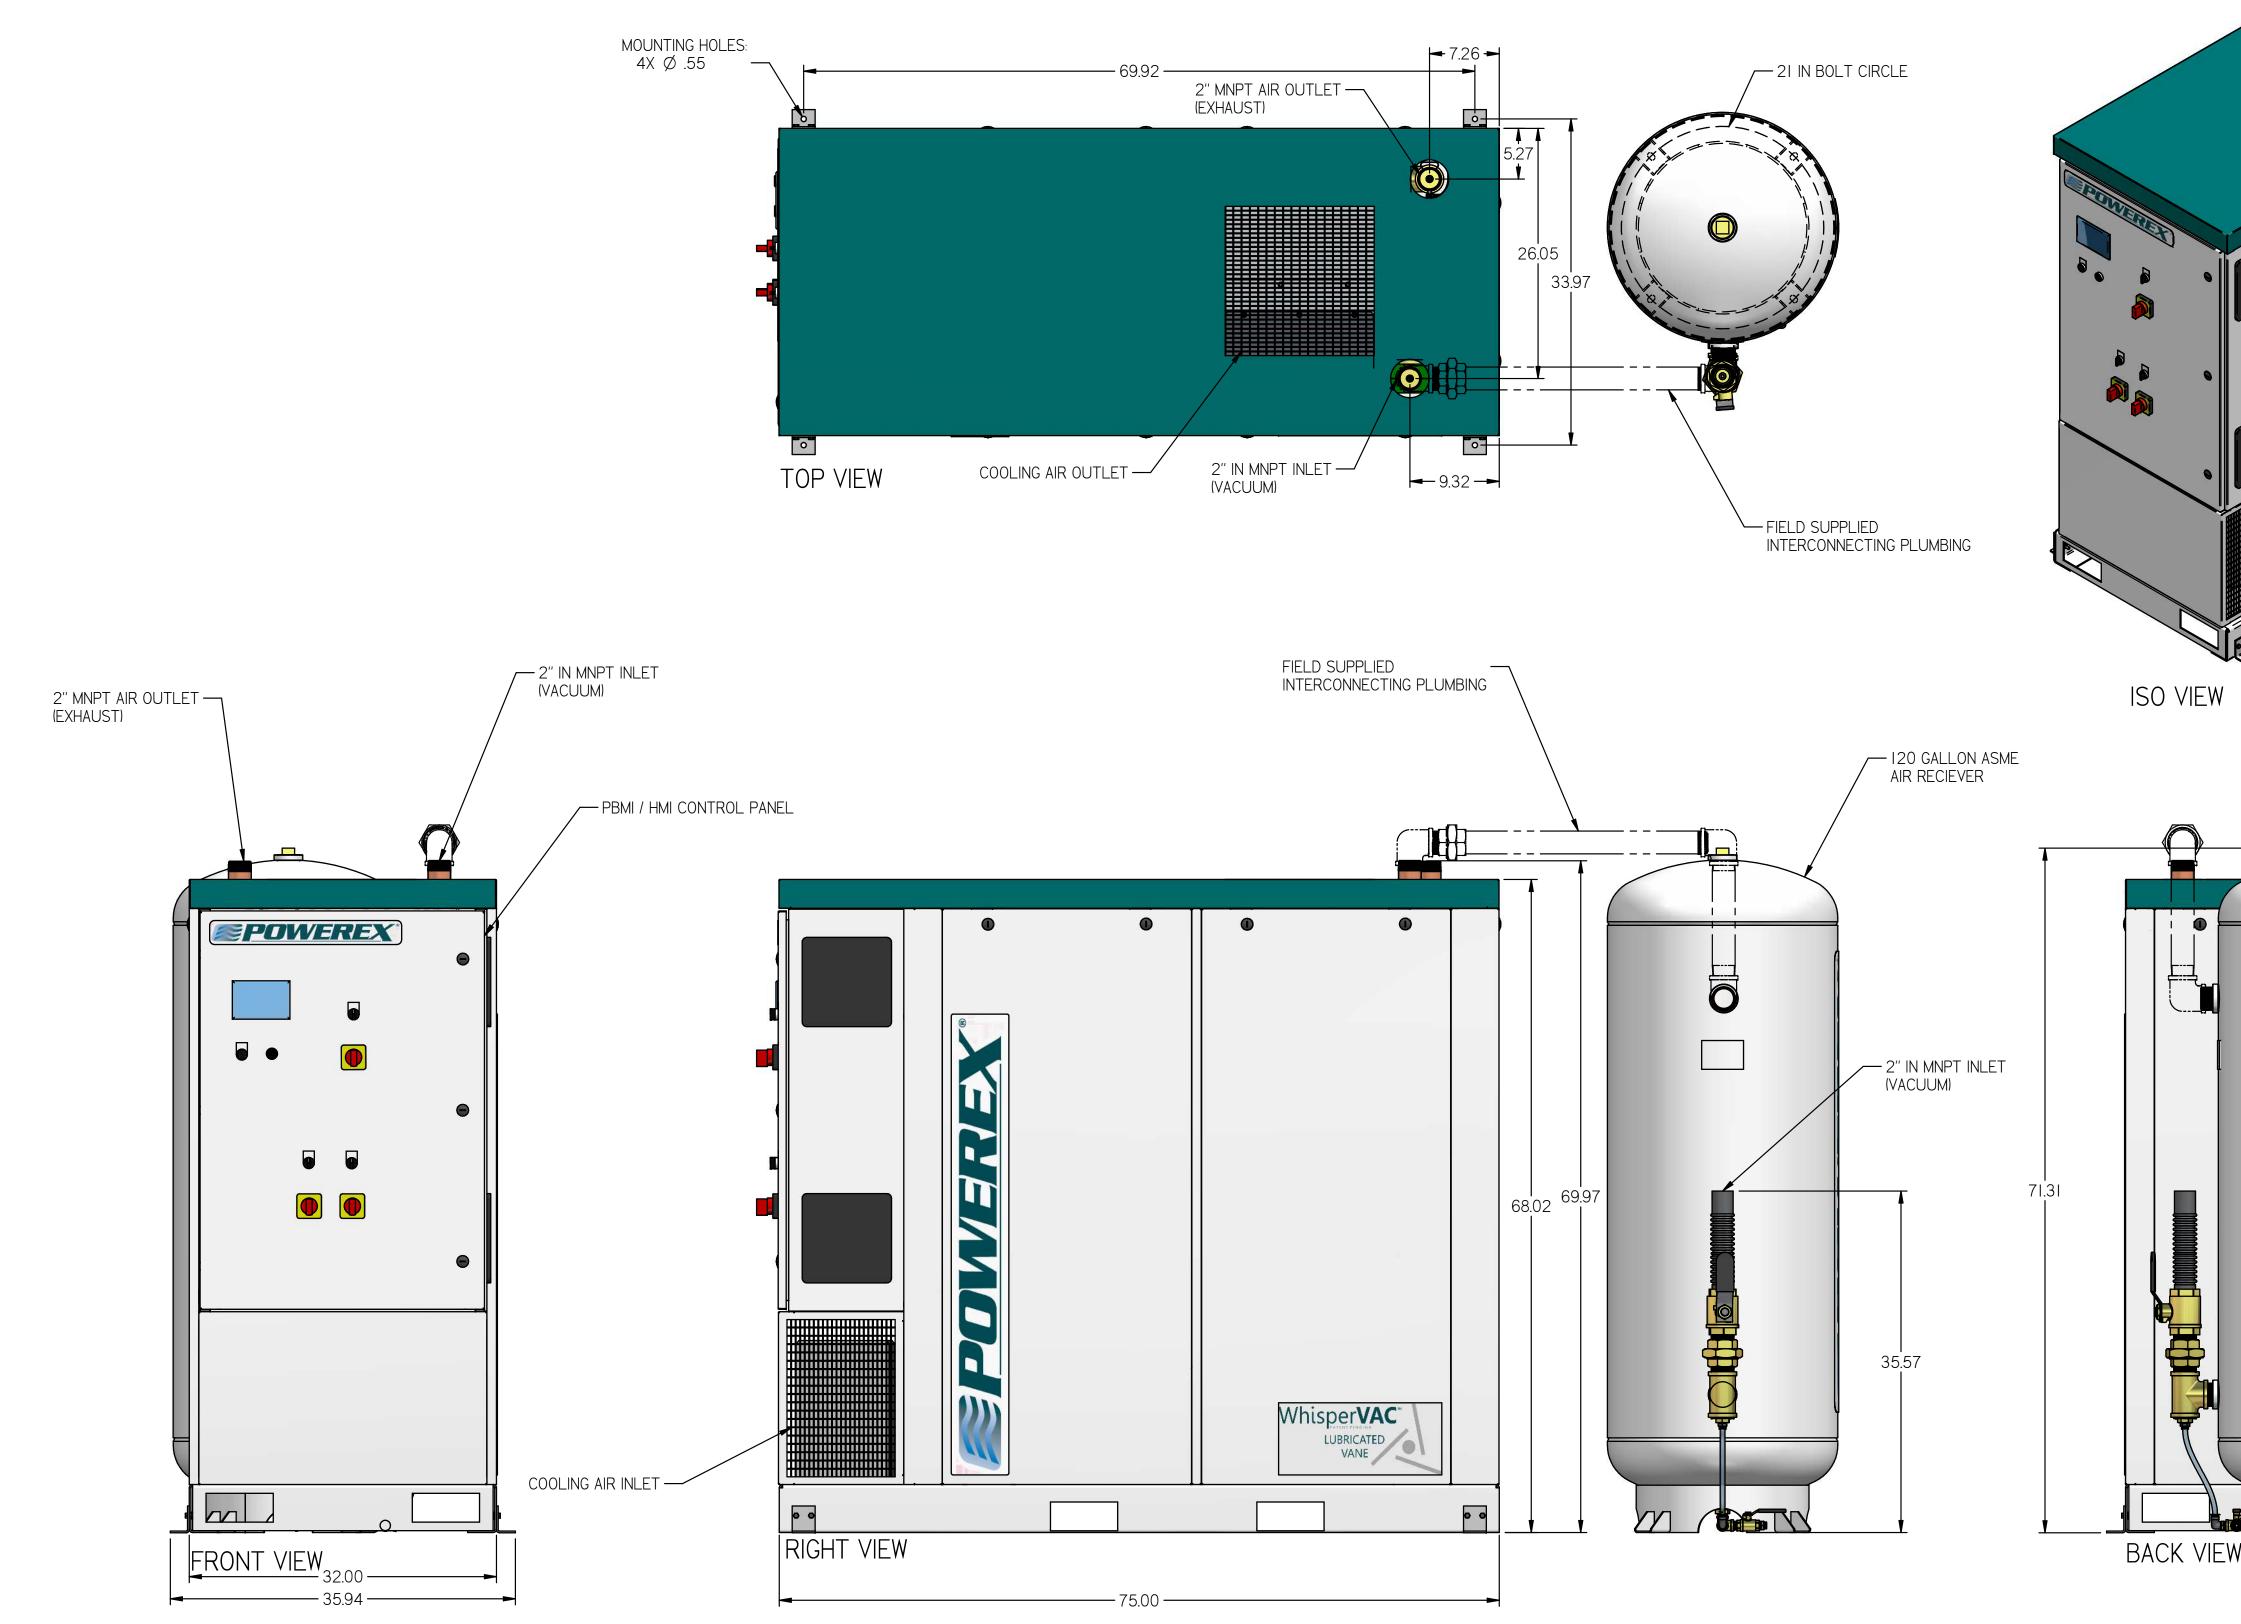

VACUUM ENCLOSURE 120G TANK

LAB BIG 5 HP DUPLEX VANE

LVED0504

| DESCRIPTION                                                                                 | VISION NOTE      | ECN                                                                                                                                                                                                                                                                                                                                                                                           | PR/NOR                                                                                                                                                                                           |
|---------------------------------------------------------------------------------------------|------------------|-----------------------------------------------------------------------------------------------------------------------------------------------------------------------------------------------------------------------------------------------------------------------------------------------------------------------------------------------------------------------------------------------|--------------------------------------------------------------------------------------------------------------------------------------------------------------------------------------------------|
| PRODUCTION RELEAS                                                                           | E                | PXEC0099                                                                                                                                                                                                                                                                                                                                                                                      | N/A                                                                                                                                                                                              |
|                                                                                             |                  |                                                                                                                                                                                                                                                                                                                                                                                               |                                                                                                                                                                                                  |
| A<br>A<br>A<br>A<br>A<br>A<br>A<br>A<br>A<br>A<br>A<br>A<br>A<br>A<br>A<br>A<br>A<br>A<br>A | L SIDES. CLEARAN | VTENANCE CLEARAN<br>NCE FOR CONTROL F<br>DSHA/NEC REQUIREM<br>DRAWINGS TO CONFORM<br>STANDARDS.<br>Y14.3 MULTI AND SECTIO<br>Y14.5 DIMENSIONING AND<br>EDGE<br>UNG<br>UNG<br>UNG<br>UNG<br>UNG<br>UNG<br>CONFORM<br>STANDARDS.<br>Y14.3 MULTI AND SECTIO<br>Y14.5 DIMENSIONING AND<br>EDGE<br>DO NO<br>VIA.5 DIMENSIONING AND<br>EDGE<br>UNG<br>UNG<br>UNG<br>UNG<br>UNG<br>UNG<br>UNG<br>UNG | PANELSHALL BE IN<br>IENTS<br>TO CURRENT REVISION OF THE FOLLOWING ANSI<br>NAL VIEW DWGS<br>TOLERANCING<br>DT SCALE DRAWING FOR<br>DIMENSIONS<br>F 2 SCALE I:10<br>IDATE APPROVALS ON FILE IN PLM |

NOTES: I) TSH - TEMPERATURE SWITCH HIGH 2) PER NFPA THE SYSTEM WILL REQUIRE A SOURCE VALVE (SUPPLIED BY OTHERS). 3) OUTLET SILENCER AND FLEX HOSES SHIP LOOSE FOR FIELD INSTALLATION.

| SYMBOL LEG                                                                                                                                                                                                                                                     | END  |                            | STANDARDS<br>YI4.3 MULTI                                  | O CONFORM TO CUP<br>:<br>I AND SECTIONAL VIE<br>SIONING AND TOLER | EW DWGS | OF THE FOLLOWIN | IG ANSI |  |
|----------------------------------------------------------------------------------------------------------------------------------------------------------------------------------------------------------------------------------------------------------------|------|----------------------------|-----------------------------------------------------------|-------------------------------------------------------------------|---------|-----------------|---------|--|
| TOLERANCES NOT<br>SPECIFIED                                                                                                                                                                                                                                    |      | SOLID EDGE<br>DRAWING      | DO NOT SCALE DRAWING FOR<br>DIMENSIONS                    |                                                                   |         |                 |         |  |
| 0.XX ±                                                                                                                                                                                                                                                         | .05  | DIVAMINO                   |                                                           |                                                                   |         |                 |         |  |
| 0.XXX ±                                                                                                                                                                                                                                                        | .005 | INCH                       | SHEET 2 OF 2                                              |                                                                   | SCALE   | :               |         |  |
| CONFIDENTIAL DISCLOSURE<br>This drawing is the property of POWEREX<br>of the SCOTT FETZER<br>COMPANY and is subject to return on demand.<br>Its contents are confidential and must not be<br>copied or submitted to<br>outside parties for use or examination. |      | AUTHOR                     | ORIGINATION DATE                                          | APPROVALS ON FILE IN PLM                                          |         |                 |         |  |
|                                                                                                                                                                                                                                                                |      | ASoulek                    | 2/9/2019                                                  |                                                                   |         |                 |         |  |
| ітем іD:<br>717777                                                                                                                                                                                                                                             |      |                            |                                                           | PD                                                                | VIE     | RE              | J.      |  |
| MATERIAL:<br>SEE COMPONENT DRAWINGS                                                                                                                                                                                                                            |      |                            | 150 PRODUCTION DRIVE, HARRISON OH 45030<br>(888) 769-7979 |                                                                   |         |                 |         |  |
| DESCRIPTION<br>LAB BIG 5 HP DUPLEX VANE<br>VACUUM ENCLOSURE 120G<br>TANK                                                                                                                                                                                       |      | drawing number<br>LVED0504 |                                                           | REVISION<br>B                                                     | D       |                 |         |  |