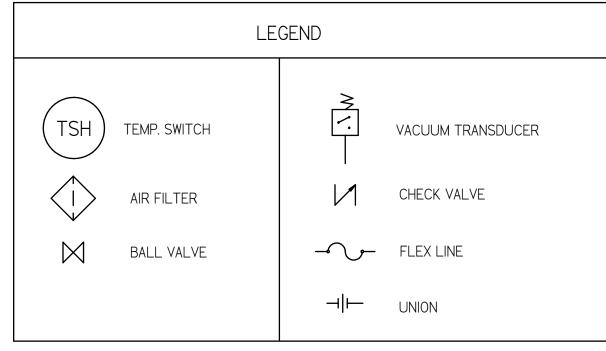

NOTES: I) TSH - TEMPERATURE SWITCH HIGH 2) PER NFPA THE SYSTEM WILL REQUIRE A SOURCE VALVE (SUPPLIED BY OTHERS). 3) OUTLET SILENCER AND FLEX HOSES SHIP LOOSE FOR FIELD INSTALLATION.

| SYMBOL LEG                                                                                                                                                                                                                                                     | END  |                            | STANDARDS<br>YI4.3 MULTI                                  | O CONFORM TO CUP<br>:<br>I AND SECTIONAL VIE<br>SIONING AND TOLER | EW DWGS | OF THE FOLLOWIN | IG ANSI |  |
|----------------------------------------------------------------------------------------------------------------------------------------------------------------------------------------------------------------------------------------------------------------|------|----------------------------|-----------------------------------------------------------|-------------------------------------------------------------------|---------|-----------------|---------|--|
| TOLERANCES NOT<br>SPECIFIED                                                                                                                                                                                                                                    |      | SOLID EDGE<br>DRAWING      | DO NOT SCALE DRAWING FOR<br>DIMENSIONS                    |                                                                   |         |                 |         |  |
| 0.XX ±                                                                                                                                                                                                                                                         | .05  | DIVAMINO                   |                                                           |                                                                   |         |                 |         |  |
| 0.XXX ±                                                                                                                                                                                                                                                        | .005 | INCH                       | SHEET 2 OF 2                                              |                                                                   | SCALE   | :               |         |  |
| CONFIDENTIAL DISCLOSURE<br>This drawing is the property of POWEREX<br>of the SCOTT FETZER<br>COMPANY and is subject to return on demand.<br>Its contents are confidential and must not be<br>copied or submitted to<br>outside parties for use or examination. |      | AUTHOR                     | ORIGINATION DATE                                          | APPROVALS ON FILE IN PLM                                          |         |                 |         |  |
|                                                                                                                                                                                                                                                                |      | ASoulek                    | 2/9/2019                                                  |                                                                   |         |                 |         |  |
| ітем іD:<br>717777                                                                                                                                                                                                                                             |      |                            |                                                           | PD                                                                | VIE     | RE              | J.      |  |
| MATERIAL:<br>SEE COMPONENT DRAWINGS                                                                                                                                                                                                                            |      |                            | 150 PRODUCTION DRIVE, HARRISON OH 45030<br>(888) 769-7979 |                                                                   |         |                 |         |  |
| DESCRIPTION<br>LAB BIG 5 HP DUPLEX VANE<br>VACUUM ENCLOSURE 120G<br>TANK                                                                                                                                                                                       |      | drawing number<br>LVED0504 |                                                           | REVISION<br>B                                                     | D       |                 |         |  |