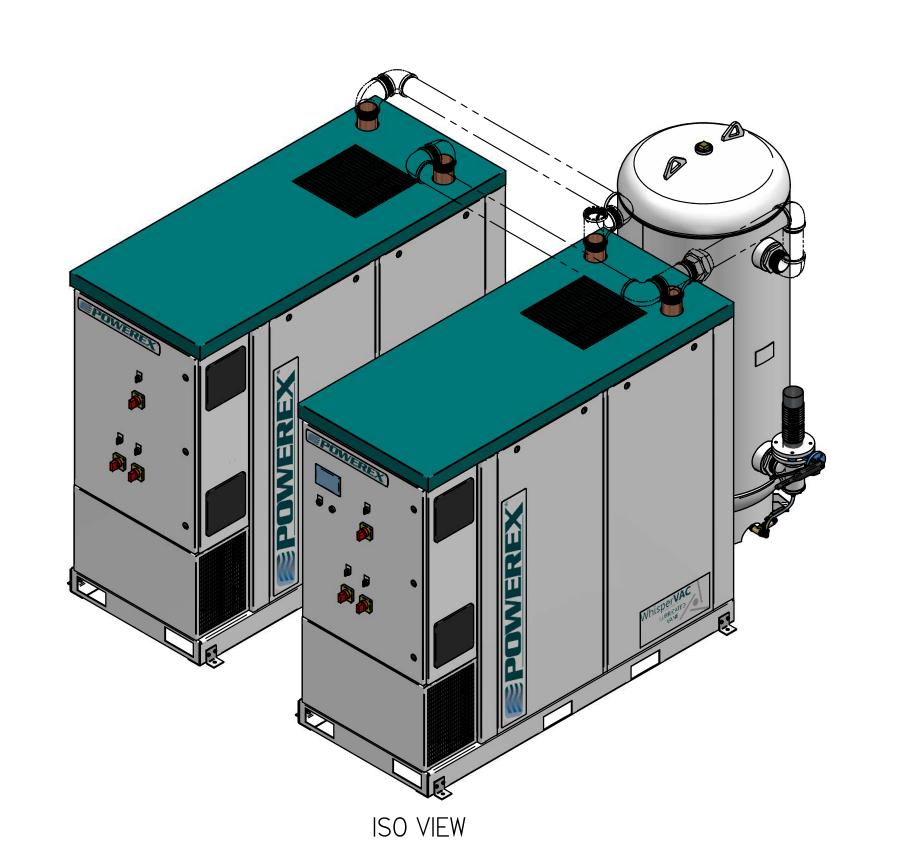

NOTES:
I. APPROX SYSTEM WEIGHT: 3589 LB
2. 24" MINIMUM MAINTENANCE CLEARANCE RECOMMENDED
ALL SIDES. CLEARANCE FOR CONTROL PANELSHALL BE IN
ACCORDANCE WITH OSHA/NEC REQUIREMENTS

| SYMBOL LEGEND                                                                                                                                          |      | DRAWINGS TO CONFORM TO CURRENT REVISION OF THE FOLLOWING ANSI STANDARDS: Y14.3 MULTI AND SECTIONAL VIEW DWGS Y14.5 DIMENSIONING AND TOLERANCING |                                                           |                  |                          |               |        |  |
|--------------------------------------------------------------------------------------------------------------------------------------------------------|------|-------------------------------------------------------------------------------------------------------------------------------------------------|-----------------------------------------------------------|------------------|--------------------------|---------------|--------|--|
| TOLERANCES NOT SPECIFIED  0.XX ± .05                                                                                                                   |      | SOLID EDGE<br>DRAWING                                                                                                                           | DO NOT SCALE DRAWING FOR DIMENSIONS                       |                  |                          |               |        |  |
| 0.XXX ±                                                                                                                                                | .005 | INCH                                                                                                                                            | SHEET I OF 2                                              |                  |                          | SCALE         | 1:12.5 |  |
| CONFIDENTIAL DISCLOSURE This drawing is the property of POWEREX of the SCOTT FETZER                                                                    |      |                                                                                                                                                 | AUTHOR                                                    | ORIGINATION DATE | APPROVALS ON FILE IN PLM |               |        |  |
| COMPANY and is subject to return on de<br>Its contents are confidential and must n<br>copied or submitted to<br>outside parties for use or examination |      | ntial and must not be<br>omitted to                                                                                                             | ASoulek                                                   | 2/7/2019         |                          |               |        |  |
| ITEM ID: 717464                                                                                                                                        |      |                                                                                                                                                 |                                                           | PO               | WIB                      | RE            |        |  |
| MATERIAL: SEE COMPONENT DRAWINGS                                                                                                                       |      |                                                                                                                                                 | I50 PRODUCTION DRIVE, HARRISON OH 45030<br>(888) 769-7979 |                  |                          |               |        |  |
| DESCRIPTION LAB 5 HP QUADPLEX VANE VACUUM ENCLOSURE 200G TANK                                                                                          |      |                                                                                                                                                 | DRAWING NUMBER<br>LVEQ0505                                |                  |                          | revision<br>B | SIZE   |  |