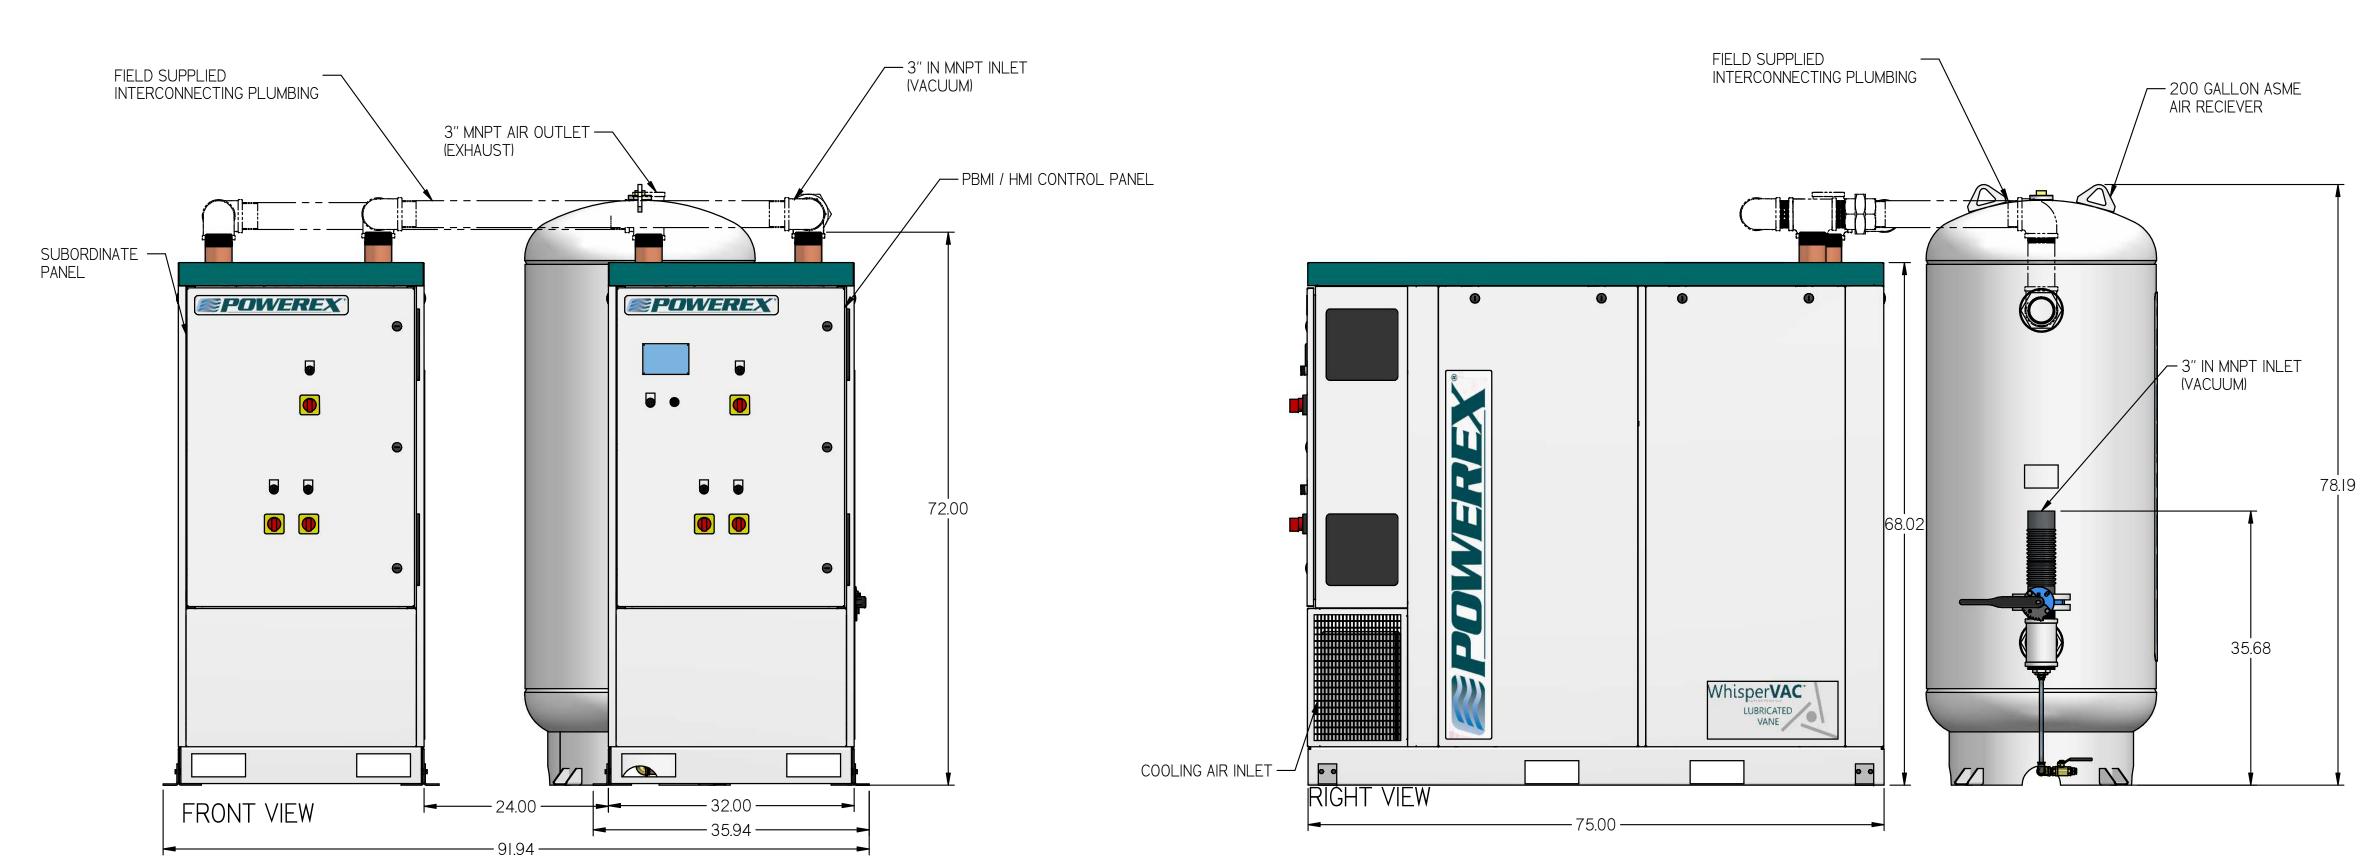

NOTES:
I. APPROX SYSTEM WEIGHT: 3589 LB
2. 24" MINIMUM MAINTENANCE CLEARANCE RECOMMENDED
ALL SIDES. CLEARANCE FOR CONTROL PANELSHALL BE IN
ACCORDANCE WITH OSHA/NEC REQUIREMENTS

| SYMBOL LEGEND                                                                                                                                          |      | DRAWINGS TO CONFORM TO CURRENT REVISION OF THE FOLLOWING ANSI STANDARDS: Y14.3 MULTI AND SECTIONAL VIEW DWGS Y14.5 DIMENSIONING AND TOLERANCING |                                                           |                  |                          |               |        |  |
|--------------------------------------------------------------------------------------------------------------------------------------------------------|------|-------------------------------------------------------------------------------------------------------------------------------------------------|-----------------------------------------------------------|------------------|--------------------------|---------------|--------|--|
| TOLERANCES NOT SPECIFIED  0.XX ± .05                                                                                                                   |      | SOLID EDGE<br>DRAWING                                                                                                                           | DO NOT SCALE DRAWING FOR DIMENSIONS                       |                  |                          |               |        |  |
| 0.XXX ±                                                                                                                                                | .005 | INCH                                                                                                                                            | SHEET I OF 2                                              |                  |                          | SCALE         | 1:12.5 |  |
| CONFIDENTIAL DISCLOSURE This drawing is the property of POWEREX of the SCOTT FETZER                                                                    |      |                                                                                                                                                 | AUTHOR                                                    | ORIGINATION DATE | APPROVALS ON FILE IN PLM |               |        |  |
| COMPANY and is subject to return on de<br>Its contents are confidential and must n<br>copied or submitted to<br>outside parties for use or examination |      | ntial and must not be<br>omitted to                                                                                                             | ASoulek                                                   | 2/7/2019         |                          |               |        |  |
| ITEM ID: 717464                                                                                                                                        |      |                                                                                                                                                 |                                                           | PO               | WIB                      | RE            |        |  |
| MATERIAL: SEE COMPONENT DRAWINGS                                                                                                                       |      |                                                                                                                                                 | I50 PRODUCTION DRIVE, HARRISON OH 45030<br>(888) 769-7979 |                  |                          |               |        |  |
| DESCRIPTION LAB 5 HP QUADPLEX VANE VACUUM ENCLOSURE 200G TANK                                                                                          |      |                                                                                                                                                 | DRAWING NUMBER<br>LVEQ0505                                |                  |                          | revision<br>B | SIZE   |  |

LAB 5 HP QUADPLEX VANE VACUUM ENCLOSURE 200G TANK

I/4" DRIP LEG

I/4" DRIP LEG

| SYMBOL LEG                                                                                                                                                                                                                                   | END                                                              |                       | STANDARDS<br>YI4.3 MULTI                                  | O CONFORM TO CUF<br>:<br>I AND SECTIONAL VIE<br>SIONING AND TOLER | EW DWGS                  | OF THE FOLLOWIN | NG ANSI |  |
|----------------------------------------------------------------------------------------------------------------------------------------------------------------------------------------------------------------------------------------------|------------------------------------------------------------------|-----------------------|-----------------------------------------------------------|-------------------------------------------------------------------|--------------------------|-----------------|---------|--|
|                                                                                                                                                                                                                                              | ICES NOT<br>CIFIED                                               | SOLID EDGE<br>DRAWING | DO NOT SCALE DRAWING FOR DIMENSIONS                       |                                                                   |                          |                 |         |  |
| 0.XXX ±                                                                                                                                                                                                                                      | .005                                                             | INCH                  | SHEET 2 OF 2                                              |                                                                   |                          | SCALE           | 1:1     |  |
| CONFIDENTIAL DISCLOSURE This drawing is the property of POWEREX of the SCOTT FETZER COMPANY and is subject to return on demand. Its contents are confidential and must not be copied or submitted to outside parties for use or examination. |                                                                  |                       | AUTHOR                                                    | ORIGINATION DATE                                                  | APPROVALS ON FILE IN PLM |                 |         |  |
|                                                                                                                                                                                                                                              |                                                                  |                       | ASoulek                                                   | 2/7/2019                                                          |                          |                 |         |  |
| TITEM ID: 717464                                                                                                                                                                                                                             |                                                                  |                       | <u> </u>                                                  |                                                                   |                          |                 |         |  |
| MATERIAL:<br>SEE COMPONENT DRAWINGS                                                                                                                                                                                                          |                                                                  |                       | I50 PRODUCTION DRIVE, HARRISON OH 45030<br>(888) 769-7979 |                                                                   |                          |                 |         |  |
| LAB 5 H                                                                                                                                                                                                                                      | DESCRIPTION  LAB 5 HP QUADPLEX VANE  VACUUM ENCLOSURE 200G  TANK |                       |                                                           | DRAWING NUMBER LVEQ0505                                           |                          |                 | SIZE    |  |