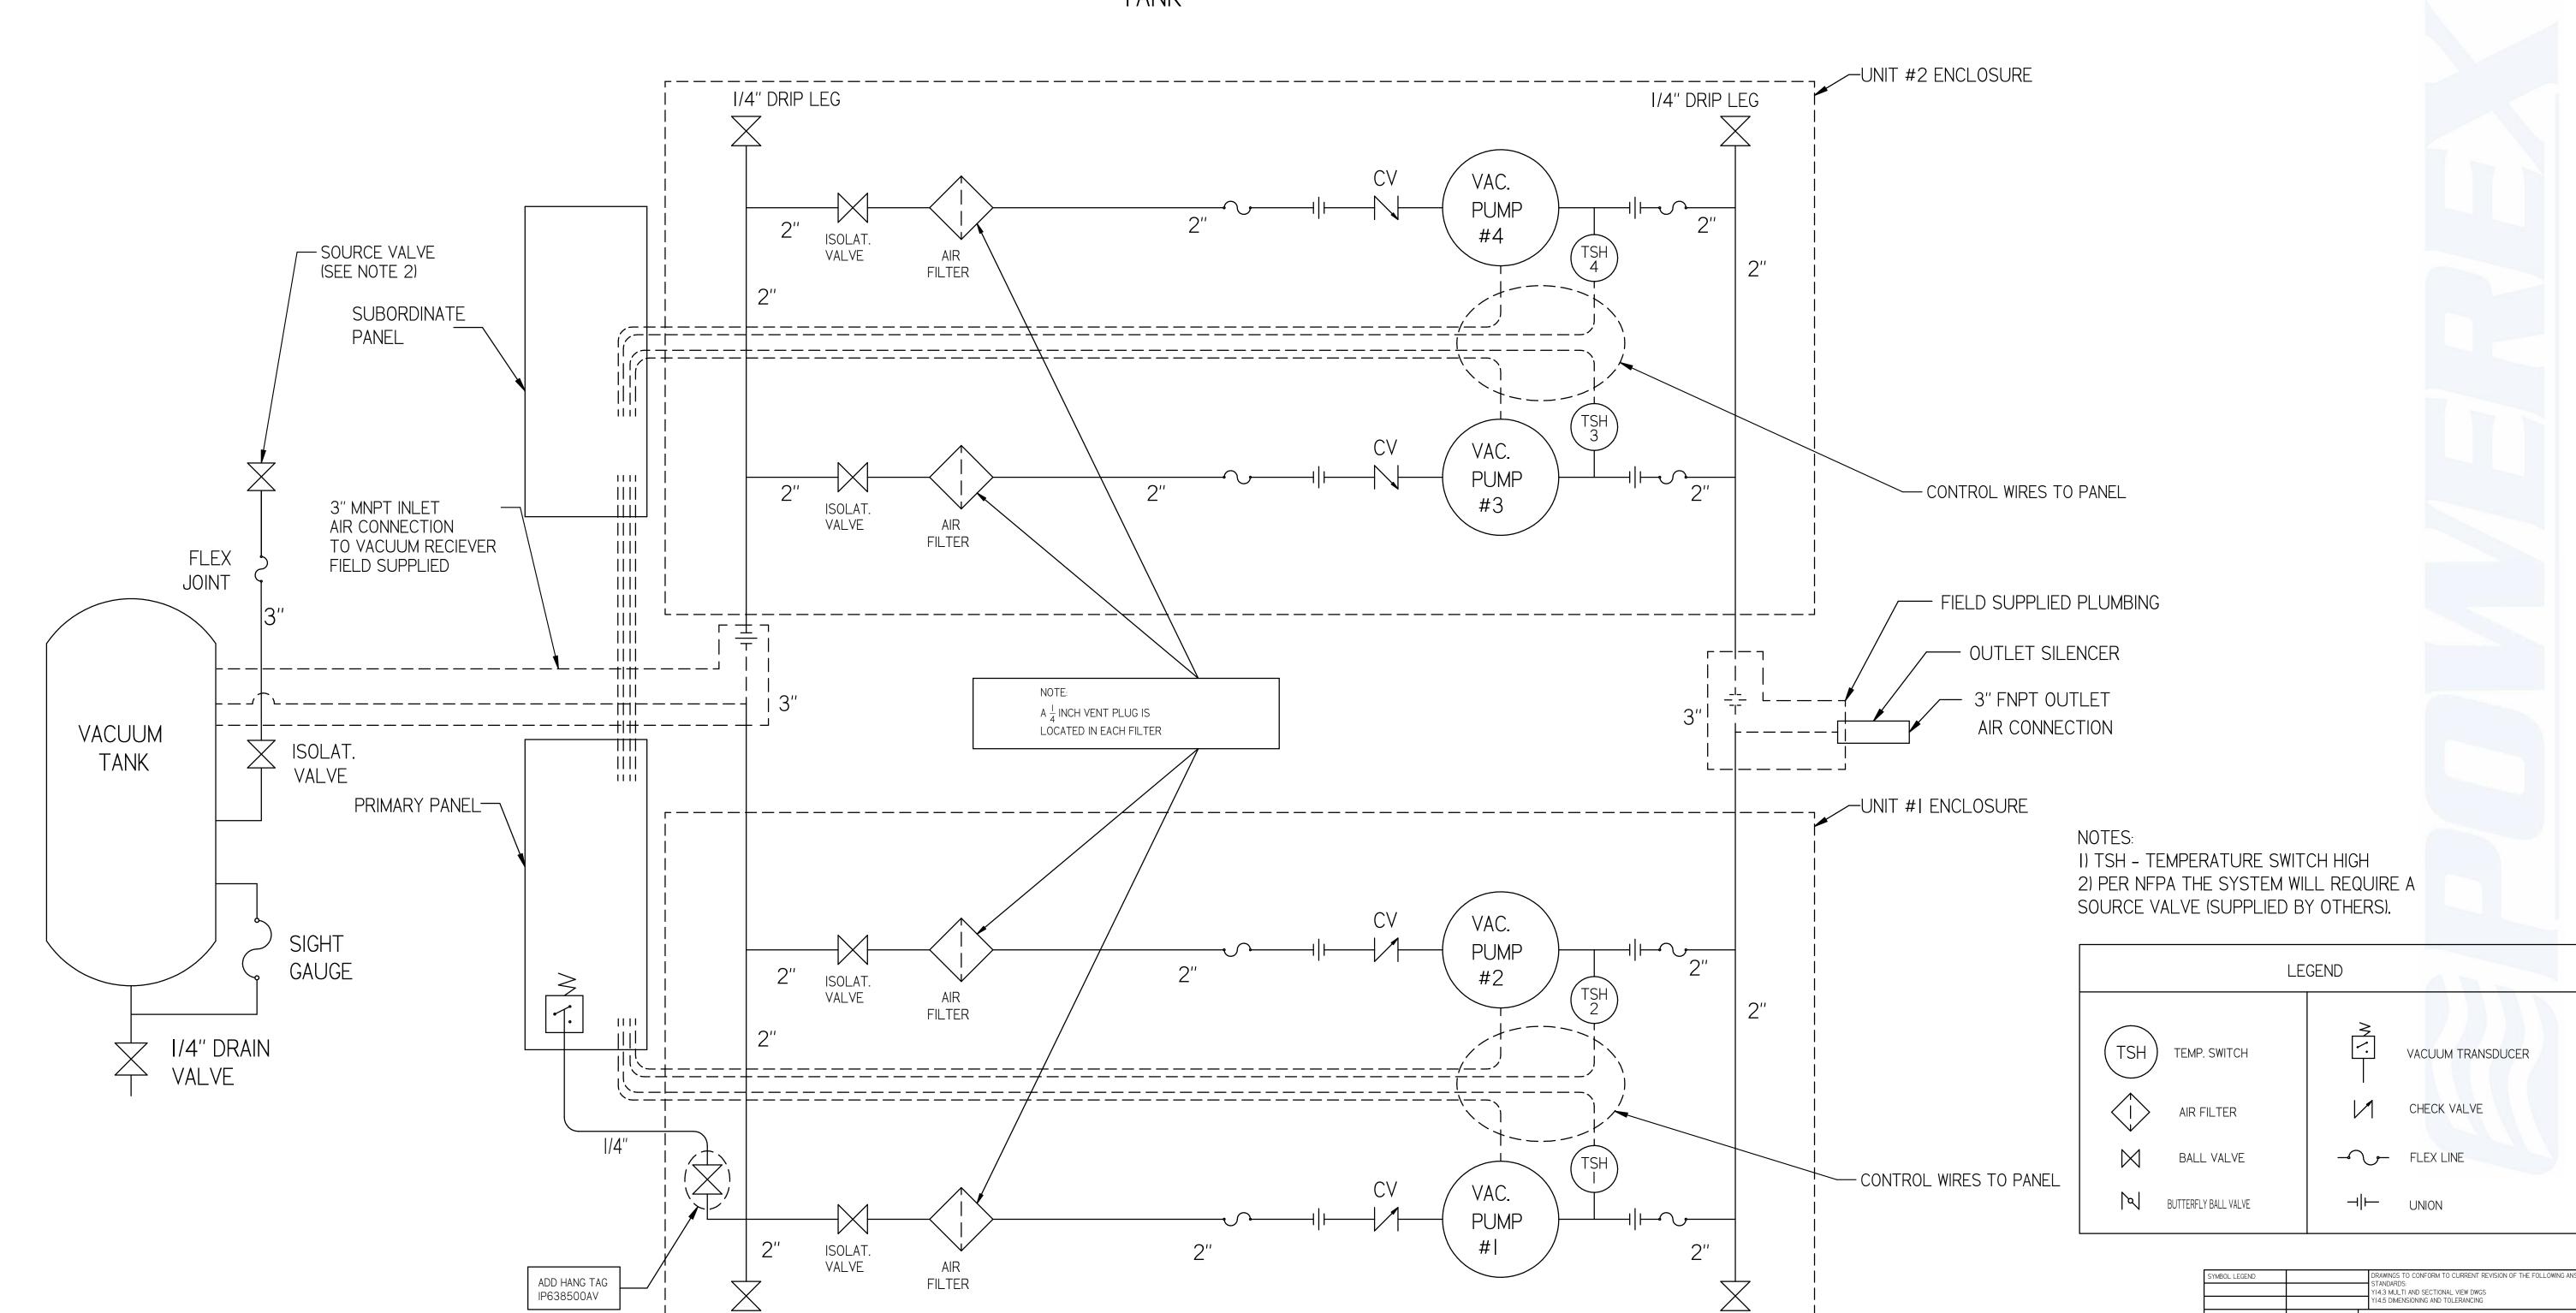

LAB 5 HP QUADPLEX VANE VACUUM ENCLOSURE 200G TANK

I/4" DRIP LEG

I/4" DRIP LEG

| SYMBOL LEG                                                                                                                                                                                                                                   | END                                                              |                       | STANDARDS<br>YI4.3 MULTI                                  | O CONFORM TO CUF<br>:<br>I AND SECTIONAL VIE<br>SIONING AND TOLER | EW DWGS                  | OF THE FOLLOWIN | NG ANSI |  |
|----------------------------------------------------------------------------------------------------------------------------------------------------------------------------------------------------------------------------------------------|------------------------------------------------------------------|-----------------------|-----------------------------------------------------------|-------------------------------------------------------------------|--------------------------|-----------------|---------|--|
|                                                                                                                                                                                                                                              | ICES NOT<br>CIFIED                                               | SOLID EDGE<br>DRAWING | DO NOT SCALE DRAWING FOR DIMENSIONS                       |                                                                   |                          |                 |         |  |
| 0.XXX ±                                                                                                                                                                                                                                      | .005                                                             | INCH                  | SHEET 2 OF 2                                              |                                                                   |                          | SCALE           | 1:1     |  |
| CONFIDENTIAL DISCLOSURE This drawing is the property of POWEREX of the SCOTT FETZER COMPANY and is subject to return on demand. Its contents are confidential and must not be copied or submitted to outside parties for use or examination. |                                                                  |                       | AUTHOR                                                    | ORIGINATION DATE                                                  | APPROVALS ON FILE IN PLM |                 |         |  |
|                                                                                                                                                                                                                                              |                                                                  |                       | ASoulek                                                   | 2/7/2019                                                          |                          |                 |         |  |
| TITEM ID: 717464                                                                                                                                                                                                                             |                                                                  |                       | <u> </u>                                                  |                                                                   |                          |                 |         |  |
| MATERIAL:<br>SEE COMPONENT DRAWINGS                                                                                                                                                                                                          |                                                                  |                       | I50 PRODUCTION DRIVE, HARRISON OH 45030<br>(888) 769-7979 |                                                                   |                          |                 |         |  |
| LAB 5 H                                                                                                                                                                                                                                      | DESCRIPTION  LAB 5 HP QUADPLEX VANE  VACUUM ENCLOSURE 200G  TANK |                       |                                                           | DRAWING NUMBER LVEQ0505                                           |                          |                 | SIZE    |  |