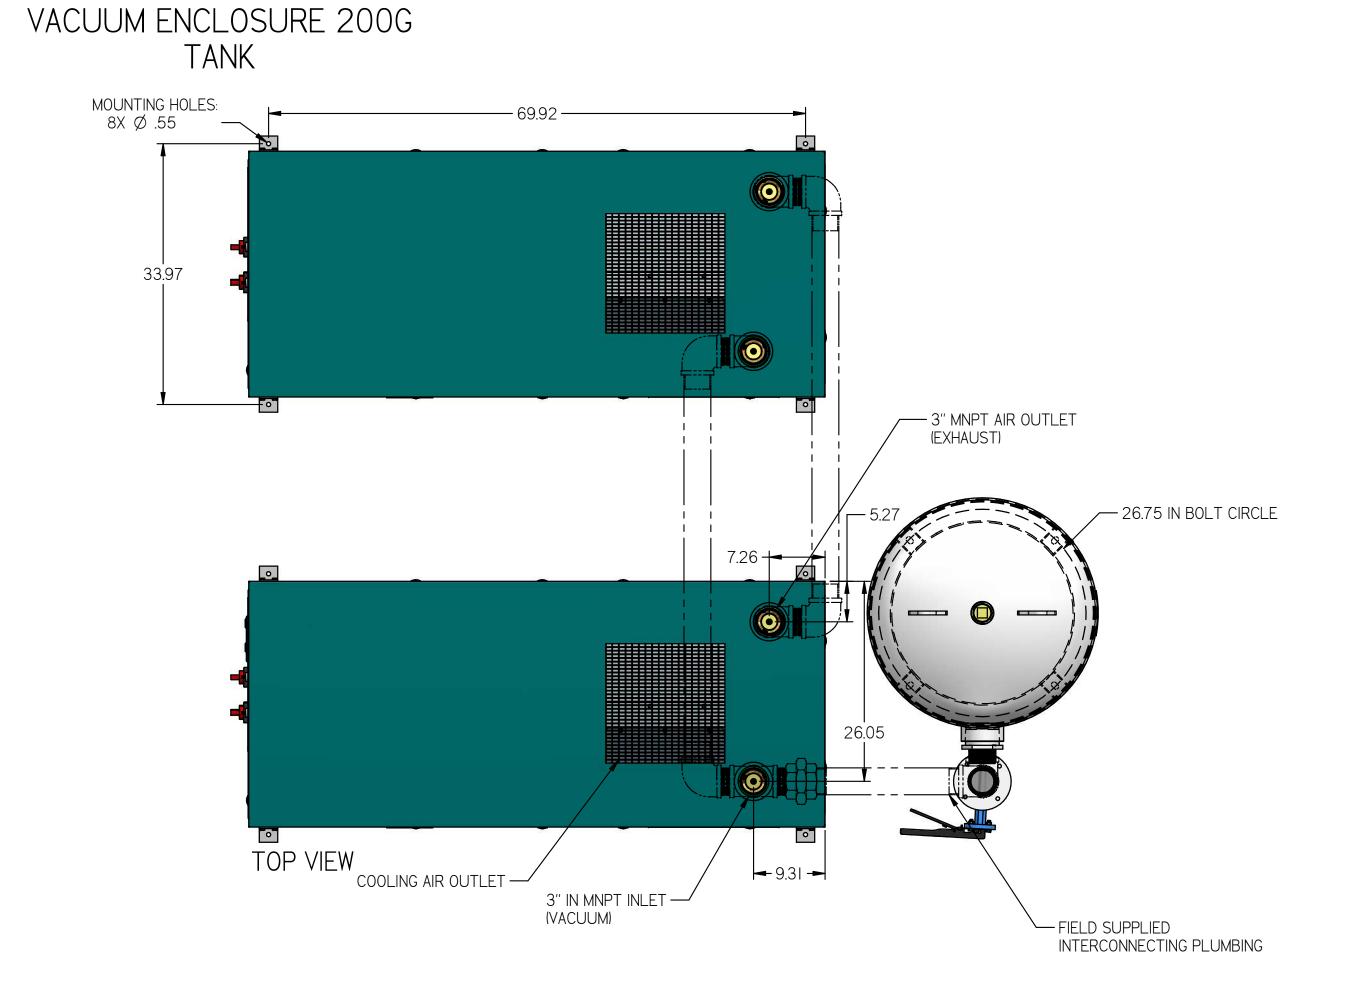

LAB 5 HP QUADPLEX VANE VACUUM ENCLOSURE 200G TANK

I/4" DRIP LEG

I/4" DRIP LEG

| SYMBOL LEG                                                                                                                                                                                                                                   | END                                                              |                       | STANDARDS<br>YI4.3 MULTI                                  | O CONFORM TO CUF<br>:<br>I AND SECTIONAL VIE<br>SIONING AND TOLER | EW DWGS                  | OF THE FOLLOWIN | NG ANSI |  |
|----------------------------------------------------------------------------------------------------------------------------------------------------------------------------------------------------------------------------------------------|------------------------------------------------------------------|-----------------------|-----------------------------------------------------------|-------------------------------------------------------------------|--------------------------|-----------------|---------|--|
|                                                                                                                                                                                                                                              | ICES NOT<br>CIFIED                                               | SOLID EDGE<br>DRAWING | DO NOT SCALE DRAWING FOR DIMENSIONS                       |                                                                   |                          |                 |         |  |
| 0.XXX ±                                                                                                                                                                                                                                      | .005                                                             | INCH                  | SHEET 2 OF 2                                              |                                                                   |                          | SCALE           | 1:1     |  |
| CONFIDENTIAL DISCLOSURE This drawing is the property of POWEREX of the SCOTT FETZER COMPANY and is subject to return on demand. Its contents are confidential and must not be copied or submitted to outside parties for use or examination. |                                                                  |                       | AUTHOR                                                    | ORIGINATION DATE                                                  | APPROVALS ON FILE IN PLM |                 |         |  |
|                                                                                                                                                                                                                                              |                                                                  |                       | ASoulek                                                   | 2/7/2019                                                          |                          |                 |         |  |
| TITEM ID: 717464                                                                                                                                                                                                                             |                                                                  |                       | <u> </u>                                                  |                                                                   |                          |                 |         |  |
| MATERIAL:<br>SEE COMPONENT DRAWINGS                                                                                                                                                                                                          |                                                                  |                       | I50 PRODUCTION DRIVE, HARRISON OH 45030<br>(888) 769-7979 |                                                                   |                          |                 |         |  |
| LAB 5 H                                                                                                                                                                                                                                      | DESCRIPTION  LAB 5 HP QUADPLEX VANE  VACUUM ENCLOSURE 200G  TANK |                       |                                                           | DRAWING NUMBER LVEQ0505                                           |                          |                 | SIZE    |  |