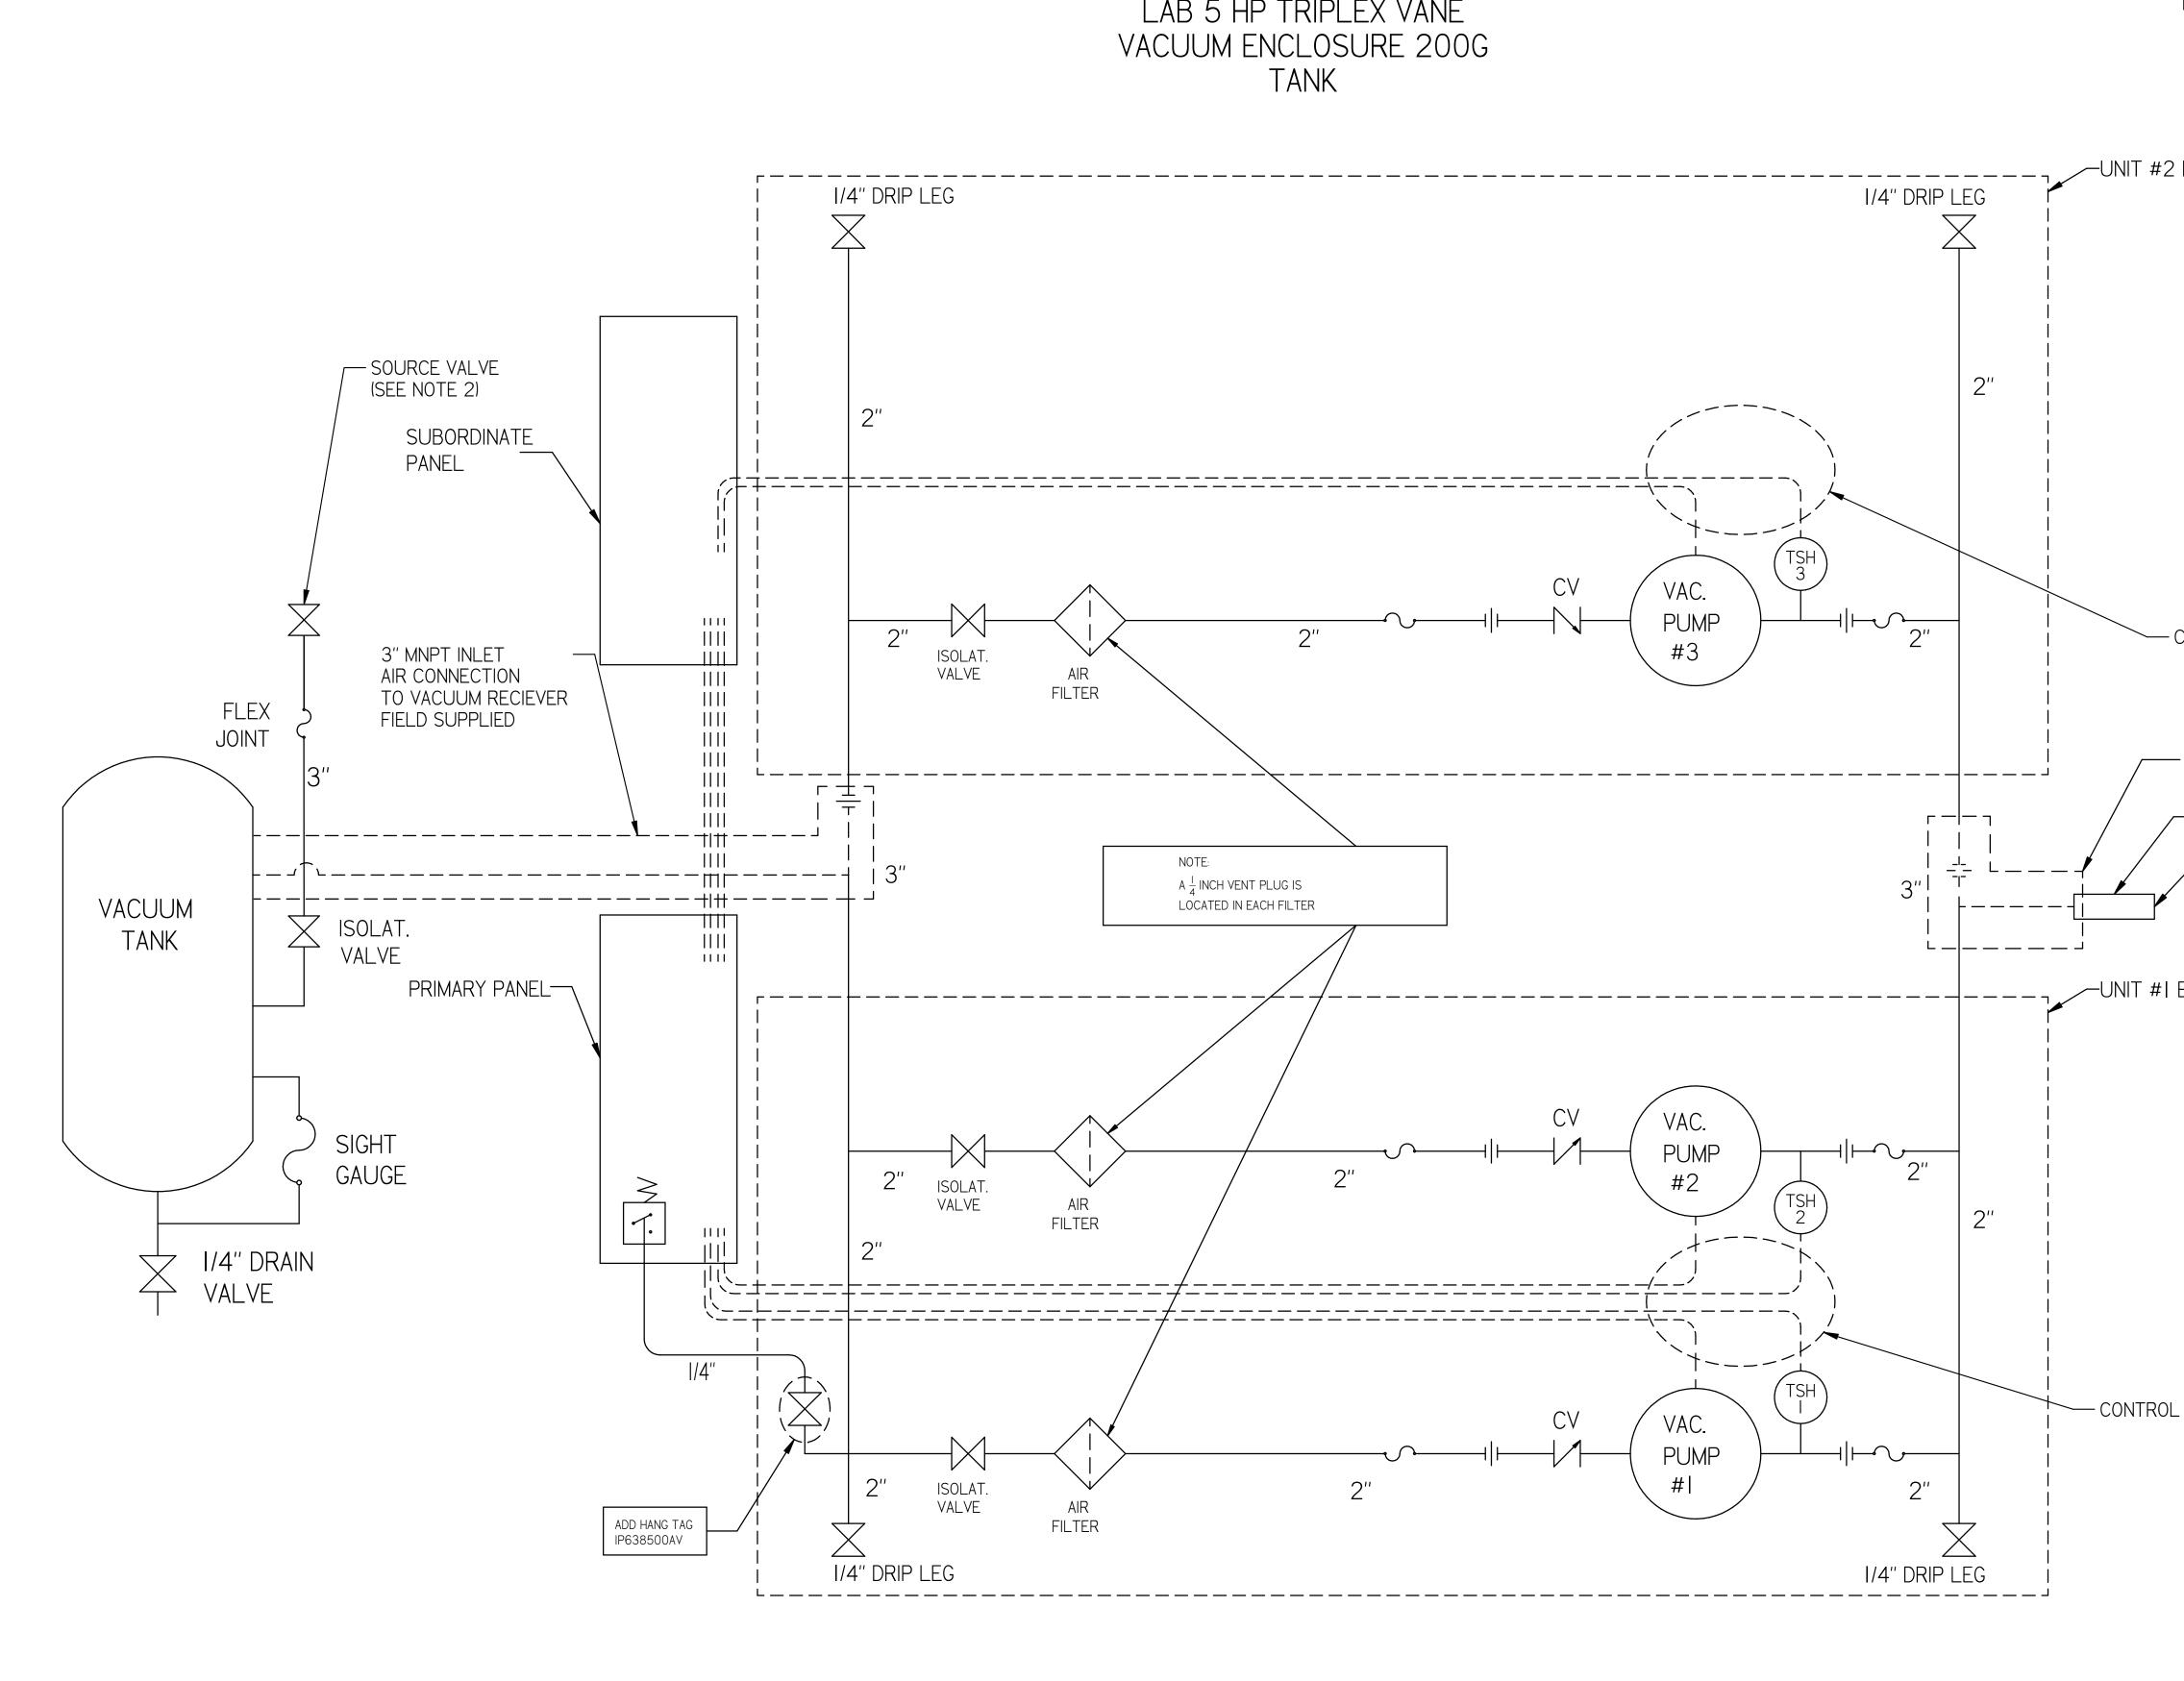

LVET0505 LAB 5 HP TRIPLEX VANE

|                            | REVISION NO                                                     | DTES                                    |                                             |
|----------------------------|-----------------------------------------------------------------|-----------------------------------------|---------------------------------------------|
| [                          | DESCRIPTION                                                     | ECN                                     | PR/NOR                                      |
| PROD                       | UCTION RELEASE                                                  | PXEC0099                                | N/A                                         |
|                            |                                                                 |                                         |                                             |
| CLOSURE                    |                                                                 |                                         |                                             |
|                            |                                                                 |                                         |                                             |
|                            |                                                                 |                                         |                                             |
|                            |                                                                 |                                         |                                             |
|                            |                                                                 |                                         |                                             |
|                            |                                                                 |                                         |                                             |
|                            |                                                                 |                                         |                                             |
| NTROL WIRES TO             | PANEL                                                           |                                         |                                             |
|                            |                                                                 |                                         |                                             |
| IELD SUPPLIED              |                                                                 |                                         |                                             |
| – OUTLET SILE              |                                                                 |                                         |                                             |
| - 3" FNPT OU<br>AIR CONNEC |                                                                 |                                         |                                             |
| ICLOSURE                   |                                                                 |                                         |                                             |
|                            | NOTES:<br>I) TSH - TEMPERATURE SWI<br>2) DED NEDA THE SYSTEM IN |                                         |                                             |
|                            | 2) PER NFPA THE SYSTEM W<br>SOURCE VALVE (SUPPLIED E            |                                         |                                             |
|                            | L                                                               | EGEND                                   |                                             |
|                            | (TSH) TEMP. SWITCH                                              | → VACUUM                                | TRANSDUCER                                  |
|                            | AIR FILTER                                                      | CHECK V                                 | ALVE                                        |
| WIRES TO PANEL             | BALL VALVE                                                      | - FLEX LIN                              | IE                                          |
|                            | BUTTERFLY BALL VALVE                                            |                                         |                                             |
|                            | SYMBOL LEGEND                                                   | STANDARDS:<br>YI4.3 MULTI AND SECTIONAL |                                             |
|                            | TOLERANCES NOT<br>SPECIFIED S                                   |                                         | ERANCING<br>SCALE DRAWING FOR<br>DIMENSIONS |