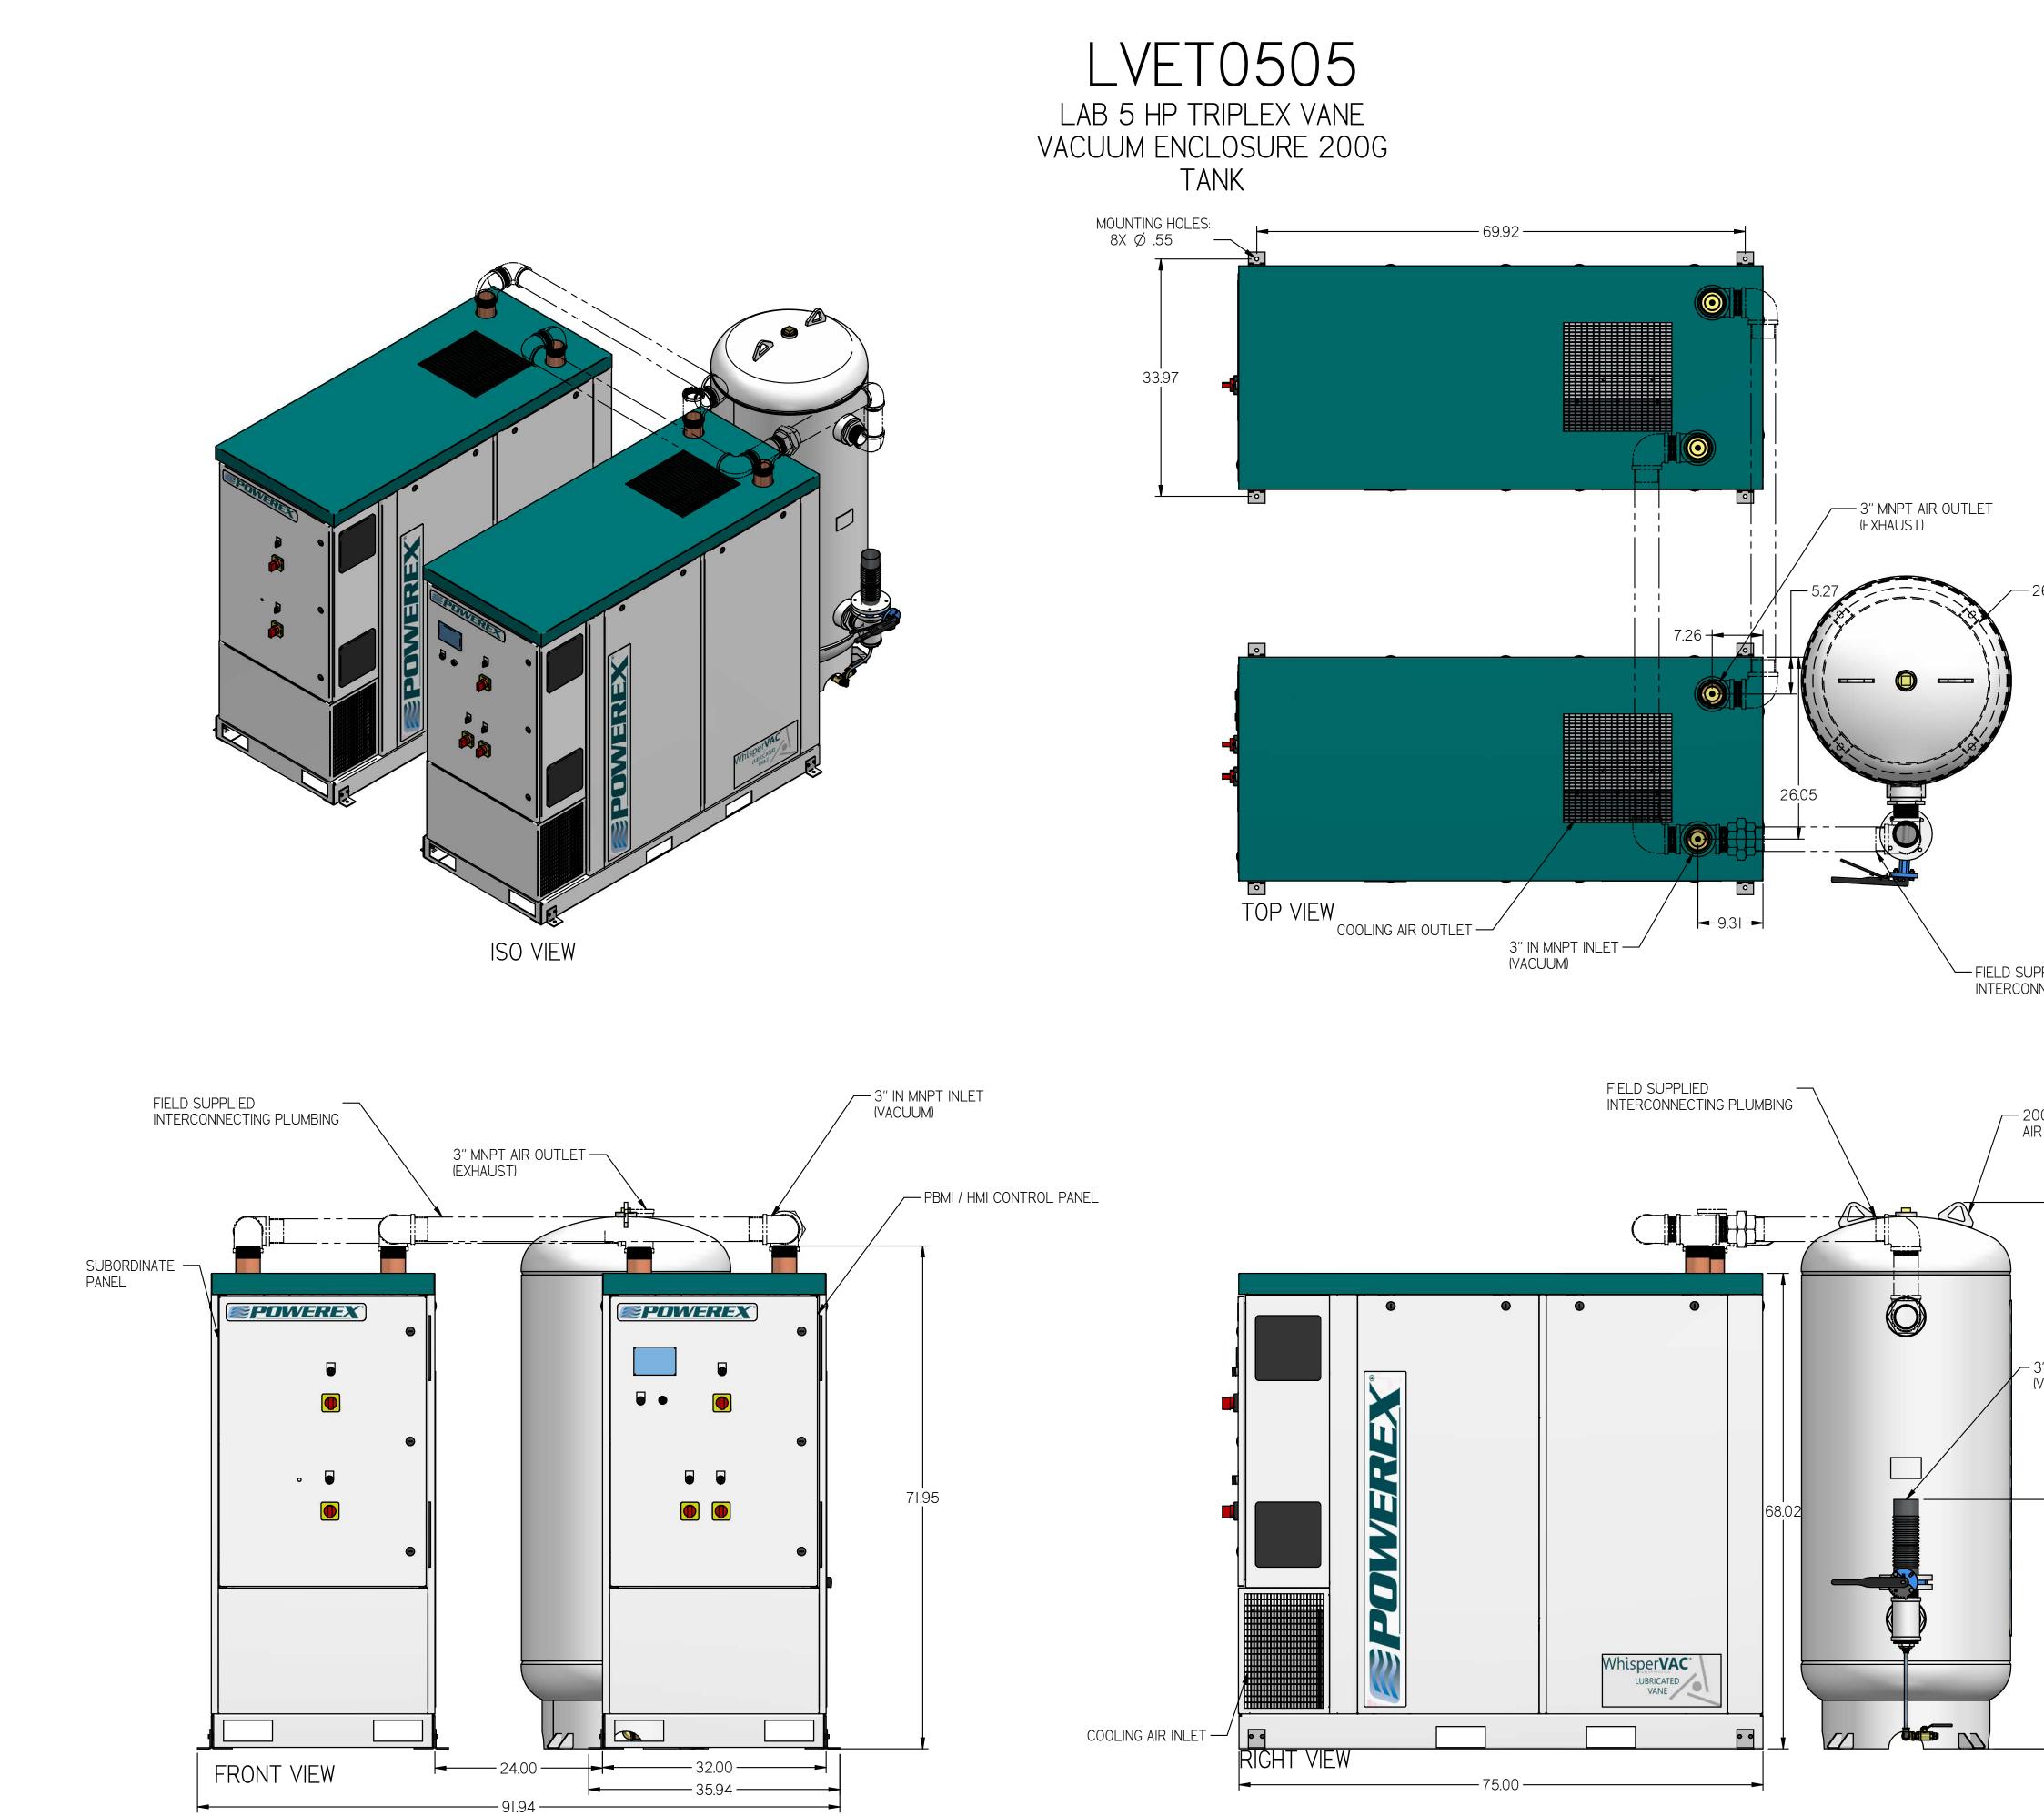

|                            | REVISION                                                                                                                                                                                                                                     | NOTES                                                                                                                                                                                                                                                                                                                                                                                                 |                                                                                                                                                                           |
|----------------------------|----------------------------------------------------------------------------------------------------------------------------------------------------------------------------------------------------------------------------------------------|-------------------------------------------------------------------------------------------------------------------------------------------------------------------------------------------------------------------------------------------------------------------------------------------------------------------------------------------------------------------------------------------------------|---------------------------------------------------------------------------------------------------------------------------------------------------------------------------|
| DESCRIPTIO                 | DN                                                                                                                                                                                                                                           | ECN                                                                                                                                                                                                                                                                                                                                                                                                   | PR/NOR                                                                                                                                                                    |
| PRODUCTION RE              | ELEASE                                                                                                                                                                                                                                       | PXEC0099                                                                                                                                                                                                                                                                                                                                                                                              | N/A                                                                                                                                                                       |
| 6.75 IN BOLT CIRCLE        |                                                                                                                                                                                                                                              |                                                                                                                                                                                                                                                                                                                                                                                                       |                                                                                                                                                                           |
| PLIED<br>JECTING PLUMBING  |                                                                                                                                                                                                                                              |                                                                                                                                                                                                                                                                                                                                                                                                       |                                                                                                                                                                           |
| D GALLON ASME<br>RECIEVER  |                                                                                                                                                                                                                                              |                                                                                                                                                                                                                                                                                                                                                                                                       |                                                                                                                                                                           |
| " IN MNPT INLET<br>(ACUUM) |                                                                                                                                                                                                                                              |                                                                                                                                                                                                                                                                                                                                                                                                       |                                                                                                                                                                           |
| 78.19                      | 2. 24" MINIM<br>ALL SIDES. C<br>ACCORDANC<br>SYMBOL LEGEND<br>TOLERANCES NOT<br>SPECIFIED<br>0.XX ± .05<br>0.XXX ± .005<br>∠ ± I<br>CONFIDENTIAL<br>This drawing is the p<br>of the SCC<br>COMPANY and is subject<br>Its contents are confid | STANDARDS:<br>Y14.3 MULTI AND SECTIONAL<br>Y14.3 MULTI AND SECTIONAL<br>Y14.5 DIMENSIONING AND TOL<br>DRAWING<br>INCH SHEET I OF<br>LDISCLOSURE<br>property of POWEREX<br>DT FETZER<br>ict to return on demand.<br>Jential and must not be<br>submitted to<br>use or examination.<br>ASoulek 2/7/2019<br>ISO PRODUCTION<br>ISO PRODUCTION<br>ISO PRODUCTION<br>DRAWINGS<br>DRAWING NUMBER<br>LEX VANE | VELSHALL BE IN<br>NTS<br>URRENT REVISION OF THE FOLLOWING ANSI<br>VIEW DWGS<br>ERANCING<br>SCALE DRAWING FOR<br>DIMENSIONS<br>2 SCALE I:I2<br>TE APPROVALS ON FILE IN PLI |

LVET0505 LAB 5 HP TRIPLEX VANE

|                            | REVISION NO                                                     | DTES                                    |                                             |
|----------------------------|-----------------------------------------------------------------|-----------------------------------------|---------------------------------------------|
| [                          | DESCRIPTION                                                     | ECN                                     | PR/NOR                                      |
| PROD                       | UCTION RELEASE                                                  | PXEC0099                                | N/A                                         |
|                            |                                                                 |                                         |                                             |
| CLOSURE                    |                                                                 |                                         |                                             |
|                            |                                                                 |                                         |                                             |
|                            |                                                                 |                                         |                                             |
|                            |                                                                 |                                         |                                             |
|                            |                                                                 |                                         |                                             |
|                            |                                                                 |                                         |                                             |
|                            |                                                                 |                                         |                                             |
| NTROL WIRES TO             | PANEL                                                           |                                         |                                             |
|                            |                                                                 |                                         |                                             |
| IELD SUPPLIED              |                                                                 |                                         |                                             |
| – OUTLET SILE              |                                                                 |                                         |                                             |
| - 3" FNPT OU<br>AIR CONNEC |                                                                 |                                         |                                             |
| ICLOSURE                   |                                                                 |                                         |                                             |
|                            | NOTES:<br>I) TSH - TEMPERATURE SWI<br>2) DED NEDA THE SYSTEM IN |                                         |                                             |
|                            | 2) PER NFPA THE SYSTEM W<br>SOURCE VALVE (SUPPLIED E            |                                         |                                             |
|                            | L                                                               | EGEND                                   |                                             |
|                            | (TSH) TEMP. SWITCH                                              | → VACUUM                                | TRANSDUCER                                  |
|                            | AIR FILTER                                                      | CHECK V                                 | ALVE                                        |
| WIRES TO PANEL             | BALL VALVE                                                      | - FLEX LIN                              | IE                                          |
|                            | BUTTERFLY BALL VALVE                                            |                                         |                                             |
|                            | SYMBOL LEGEND                                                   | STANDARDS:<br>YI4.3 MULTI AND SECTIONAL |                                             |
|                            | TOLERANCES NOT<br>SPECIFIED S                                   |                                         | ERANCING<br>SCALE DRAWING FOR<br>DIMENSIONS |