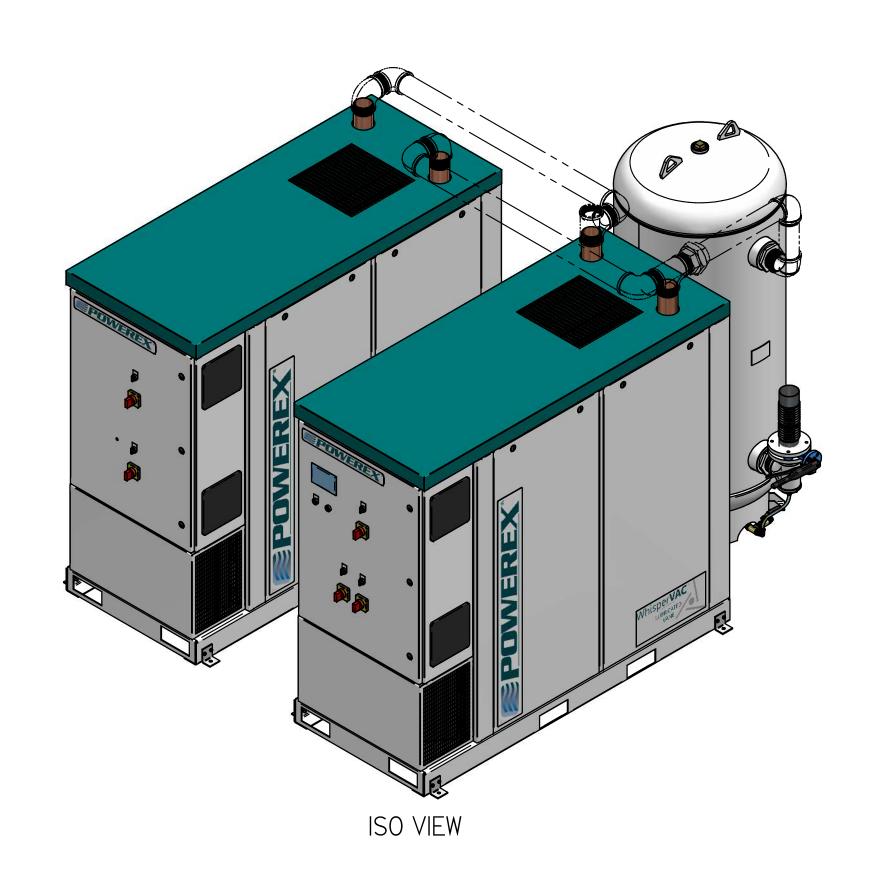

LAB 7.5 HP TRIPLEX VANE VACUUM ENCLOSURE 200G

| REVISION NOTES     |          |        |  |  |  |  |  |
|--------------------|----------|--------|--|--|--|--|--|
| DESCRIPTION        | ECN      | PR/NOR |  |  |  |  |  |
| PRODUCTION RELEASE | PXEC0099 | N/A    |  |  |  |  |  |

LAB 7.5 HP TRIPLEX VANE VACUUM ENCLOSURE 200G TANK

CONFIDENTIAL DISCLOSURE
This drawing is the property of POWEREX
of the SCOTT FETZER
COMPANY and is subject to return on demand.

Its contents are confidential and must not be copied or submitted to outside parties for use or examination.