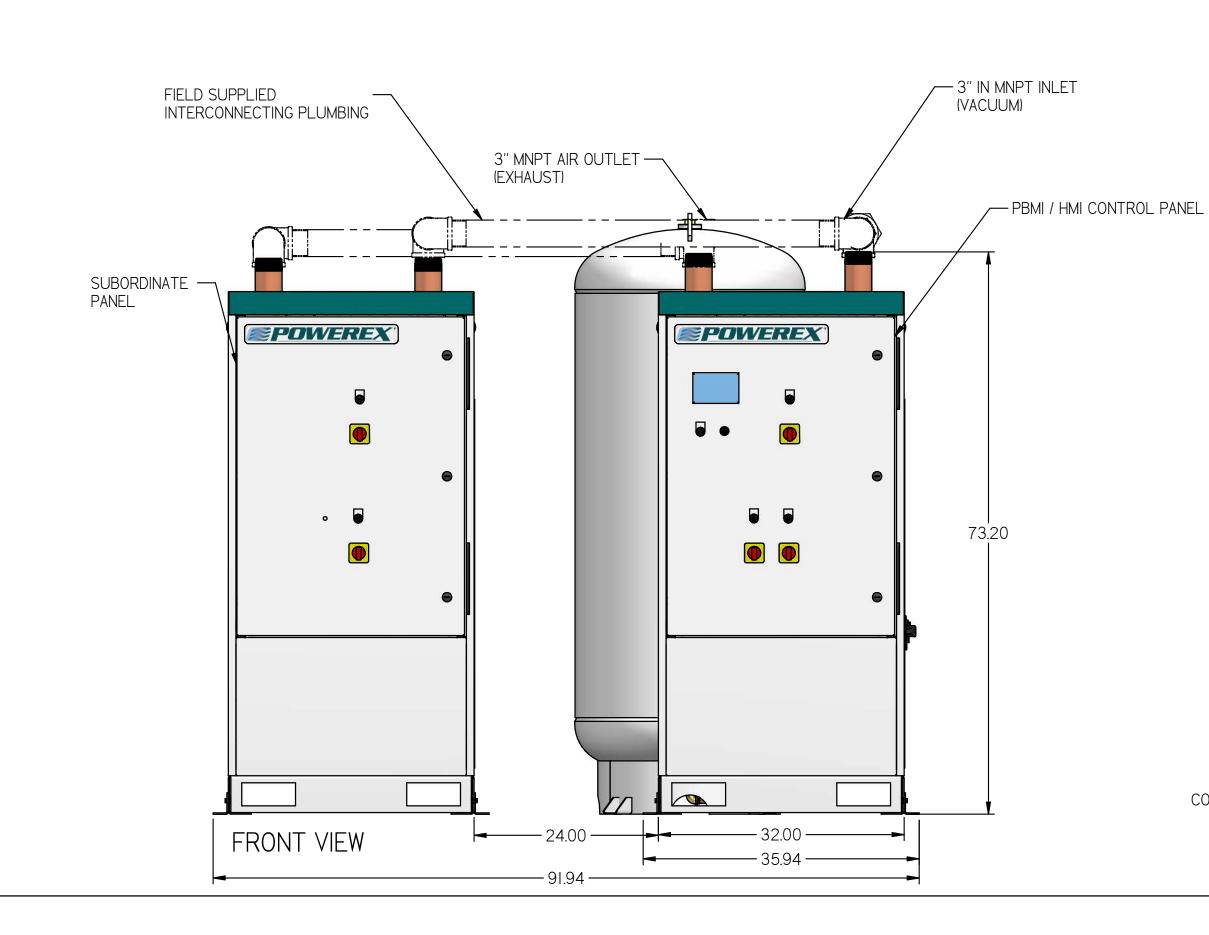

LAB 7.5 HP TRIPLEX VANE VACUUM ENCLOSURE 200G

| REVISION NOTES     |          |        |  |  |  |  |  |
|--------------------|----------|--------|--|--|--|--|--|
| DESCRIPTION        | ECN      | PR/NOR |  |  |  |  |  |
| PRODUCTION RELEASE | PXEC0099 | N/A    |  |  |  |  |  |

LAB 7.5 HP TRIPLEX VANE VACUUM ENCLOSURE 200G TANK

CONFIDENTIAL DISCLOSURE
This drawing is the property of POWEREX
of the SCOTT FETZER
COMPANY and is subject to return on demand.

Its contents are confidential and must not be copied or submitted to outside parties for use or examination.