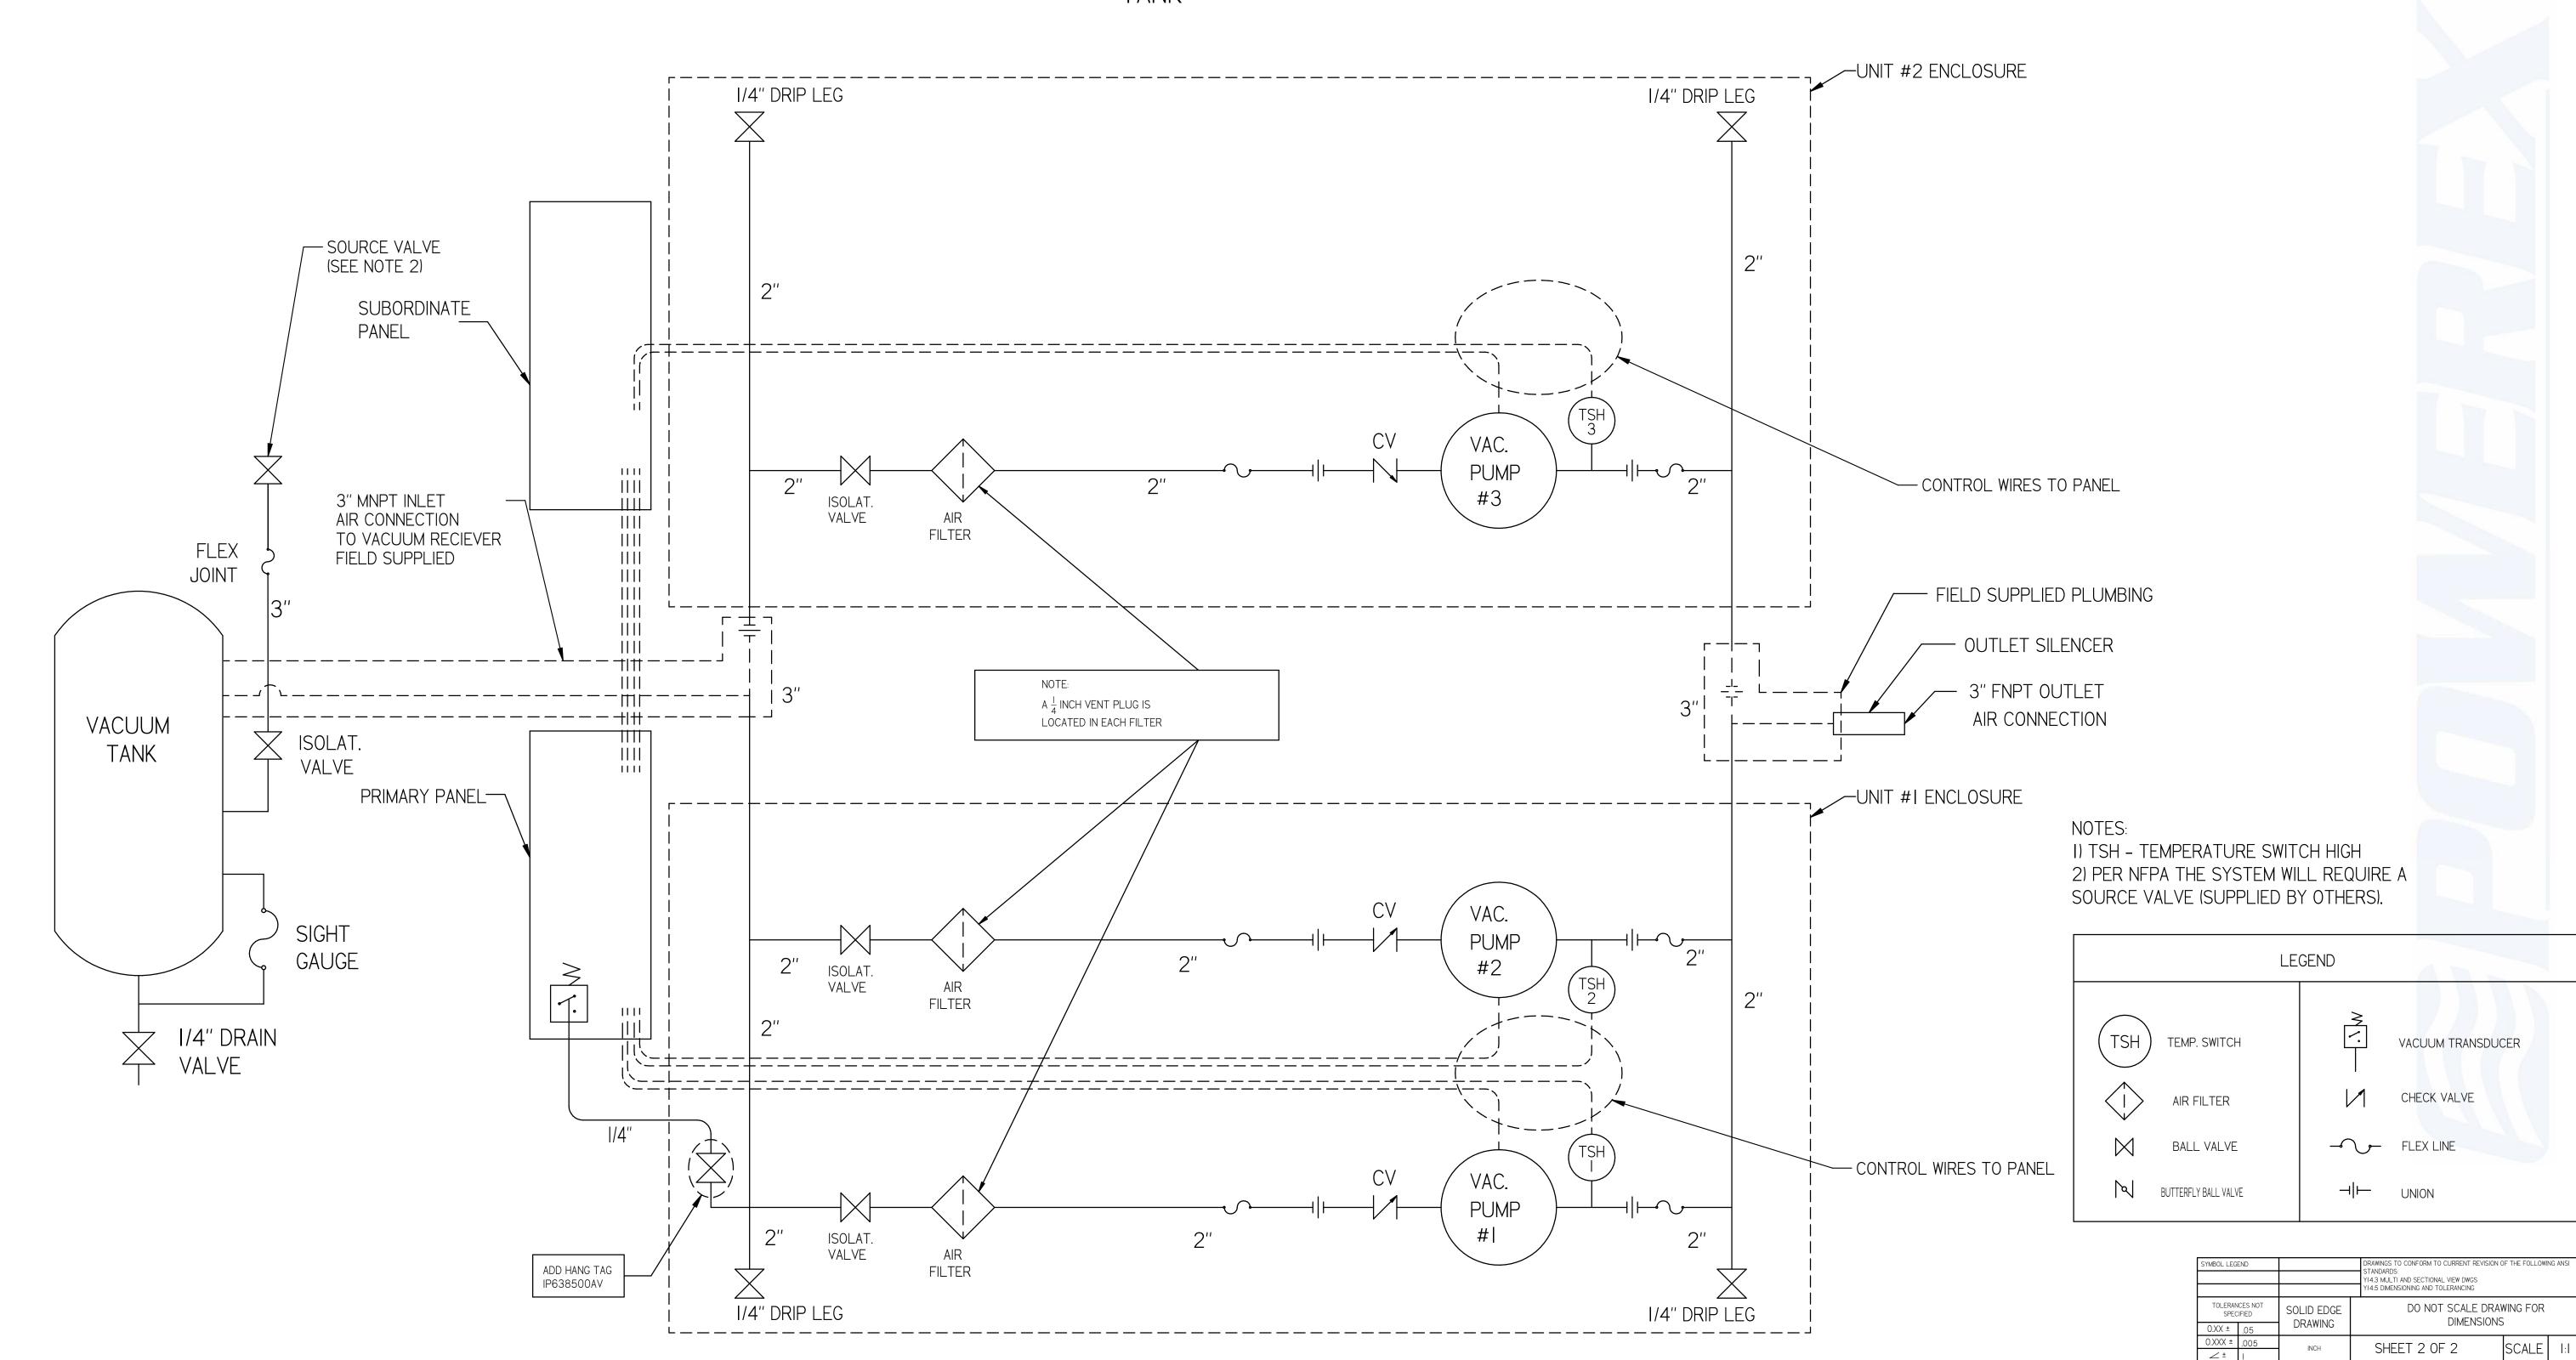

NOTES:
I. APPROX SYSTEM WEIGHT: 3994 LB
2. 24" MINIMUM MAINTENANCE CLEARANCE RECOMMENDED
ALL SIDES. CLEARANCE FOR CONTROL PANELSHALL BE IN
ACCORDANCE WITH OSHA/NEC REQUIREMENTS

| SYMBOL LEG                                                                                                                                                                                                                                   | END  |                       | STANDARDS:<br>YI4.3 MULTI                                 | O CONFORM TO CUF:<br>:<br>  AND SECTIONAL VIE<br>SIONING AND TOLER | EW DWGS       | OF THE FOLLOWIN | NG ANSI |  |
|----------------------------------------------------------------------------------------------------------------------------------------------------------------------------------------------------------------------------------------------|------|-----------------------|-----------------------------------------------------------|--------------------------------------------------------------------|---------------|-----------------|---------|--|
| TOLERANCES NOT SPECIFIED  0.XX ± 0.5                                                                                                                                                                                                         |      | SOLID EDGE<br>DRAWING | DO NOT SCALE DRAWING FOR DIMENSIONS                       |                                                                    |               |                 |         |  |
| 0.XXX ±                                                                                                                                                                                                                                      | .005 | INCH                  | SHEET I OF 2                                              |                                                                    |               | SCALE           | 1:12.5  |  |
| CONFIDENTIAL DISCLOSURE This drawing is the property of POWEREX of the SCOTT FETZER COMPANY and is subject to return on demand. Its contents are confidential and must not be copied or submitted to outside parties for use or examination. |      | AUTHOR                | ORIGINATION DATE                                          | APPROVALS ON FILE IN PLM                                           |               |                 |         |  |
|                                                                                                                                                                                                                                              |      | ASoulek               | 2/7/2019                                                  |                                                                    |               |                 |         |  |
| TTEM ID: 717780                                                                                                                                                                                                                              |      |                       | PO                                                        | WIS                                                                | NE            |                 |         |  |
| MATERIAL:<br>SEE COMPONENT DRAWINGS                                                                                                                                                                                                          |      |                       | I50 PRODUCTION DRIVE, HARRISON OH 45030<br>(888) 769-7979 |                                                                    |               |                 |         |  |
| DESCRIPTION LAB 7.5 HP TRIPLEX VANE VACUUM ENCLOSURE 200G TANK                                                                                                                                                                               |      | DRAWING NUMB          |                                                           |                                                                    | revision<br>B | SIZE            |         |  |

LAB 7.5 HP TRIPLEX VANE VACUUM ENCLOSURE 200G TANK

CONFIDENTIAL DISCLOSURE
This drawing is the property of POWEREX
of the SCOTT FETZER
COMPANY and is subject to return on demand.

Its contents are confidential and must not be copied or submitted to outside parties for use or examination.

SEE COMPONENT DRAWINGS

LAB 7.5 HP TRIPLEX VANE VACUUM ENCLOSURE 200G AUTHOR ORIGINATION DATE APPROVALS ON FILE IN PLM

LVET0755