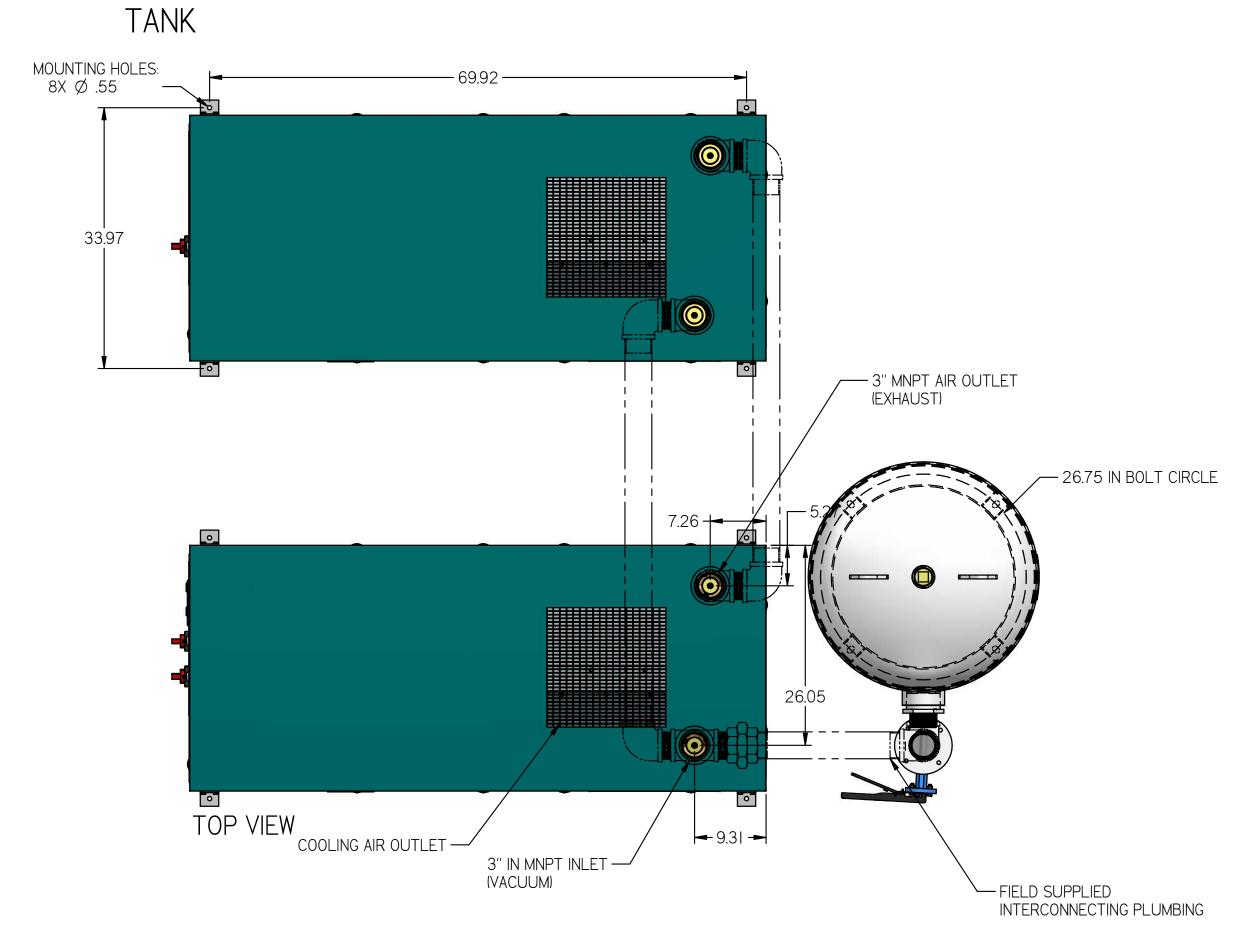

LAB 7.5 HP TRIPLEX VANE VACUUM ENCLOSURE 200G

| REVISION NOTES     |          |        |  |  |  |  |  |
|--------------------|----------|--------|--|--|--|--|--|
| DESCRIPTION        | ECN      | PR/NOR |  |  |  |  |  |
| PRODUCTION RELEASE | PXEC0099 | N/A    |  |  |  |  |  |

LAB 7.5 HP TRIPLEX VANE VACUUM ENCLOSURE 200G TANK

CONFIDENTIAL DISCLOSURE
This drawing is the property of POWEREX
of the SCOTT FETZER
COMPANY and is subject to return on demand.

Its contents are confidential and must not be copied or submitted to outside parties for use or examination.