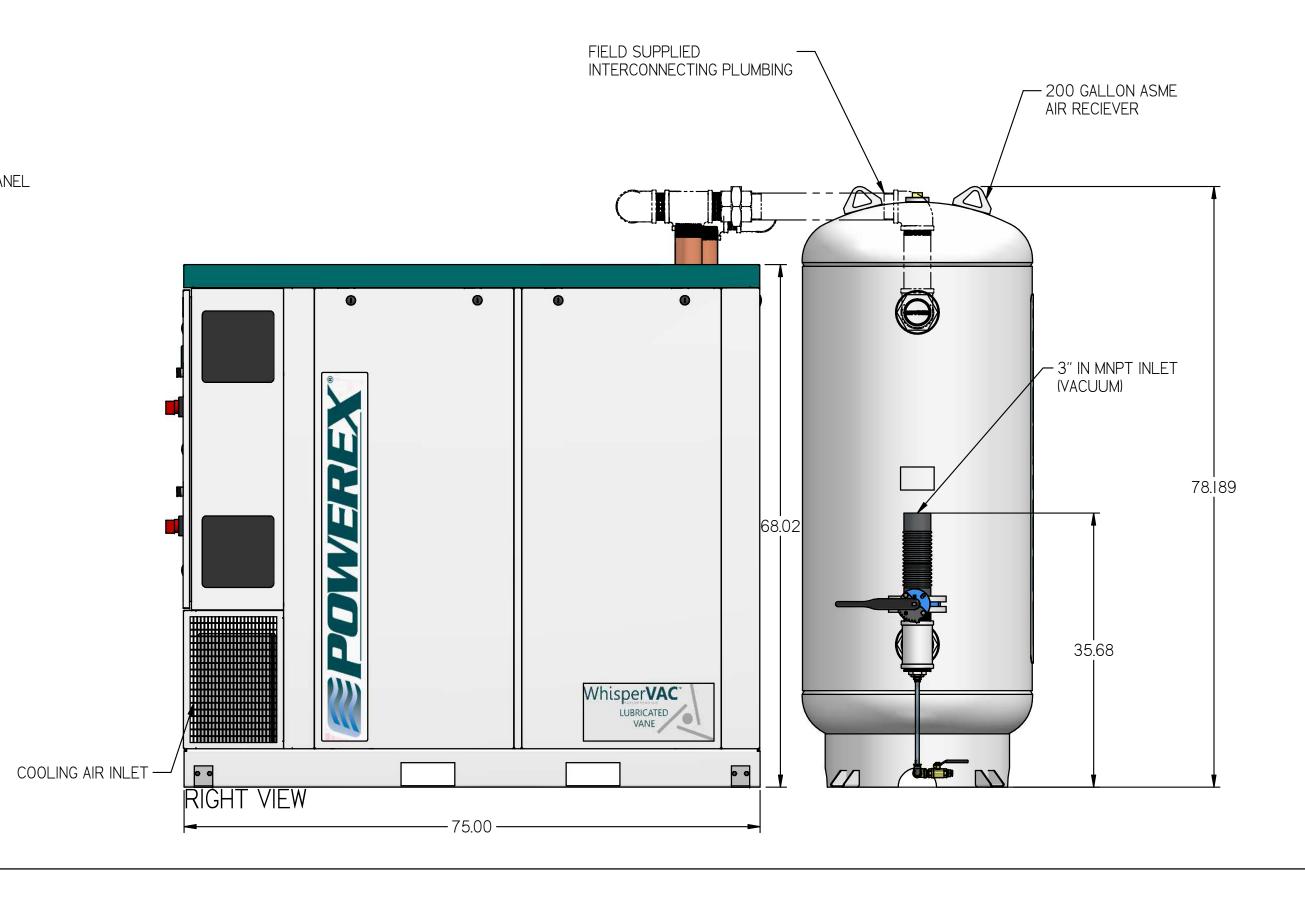

LAB 7.5 HP TRIPLEX VANE VACUUM ENCLOSURE 200G

| REVISION NOTES     |          |        |  |  |  |  |  |
|--------------------|----------|--------|--|--|--|--|--|
| DESCRIPTION        | ECN      | PR/NOR |  |  |  |  |  |
| PRODUCTION RELEASE | PXEC0099 | N/A    |  |  |  |  |  |

LAB 7.5 HP TRIPLEX VANE VACUUM ENCLOSURE 200G TANK

CONFIDENTIAL DISCLOSURE
This drawing is the property of POWEREX
of the SCOTT FETZER
COMPANY and is subject to return on demand.

Its contents are confidential and must not be copied or submitted to outside parties for use or examination.