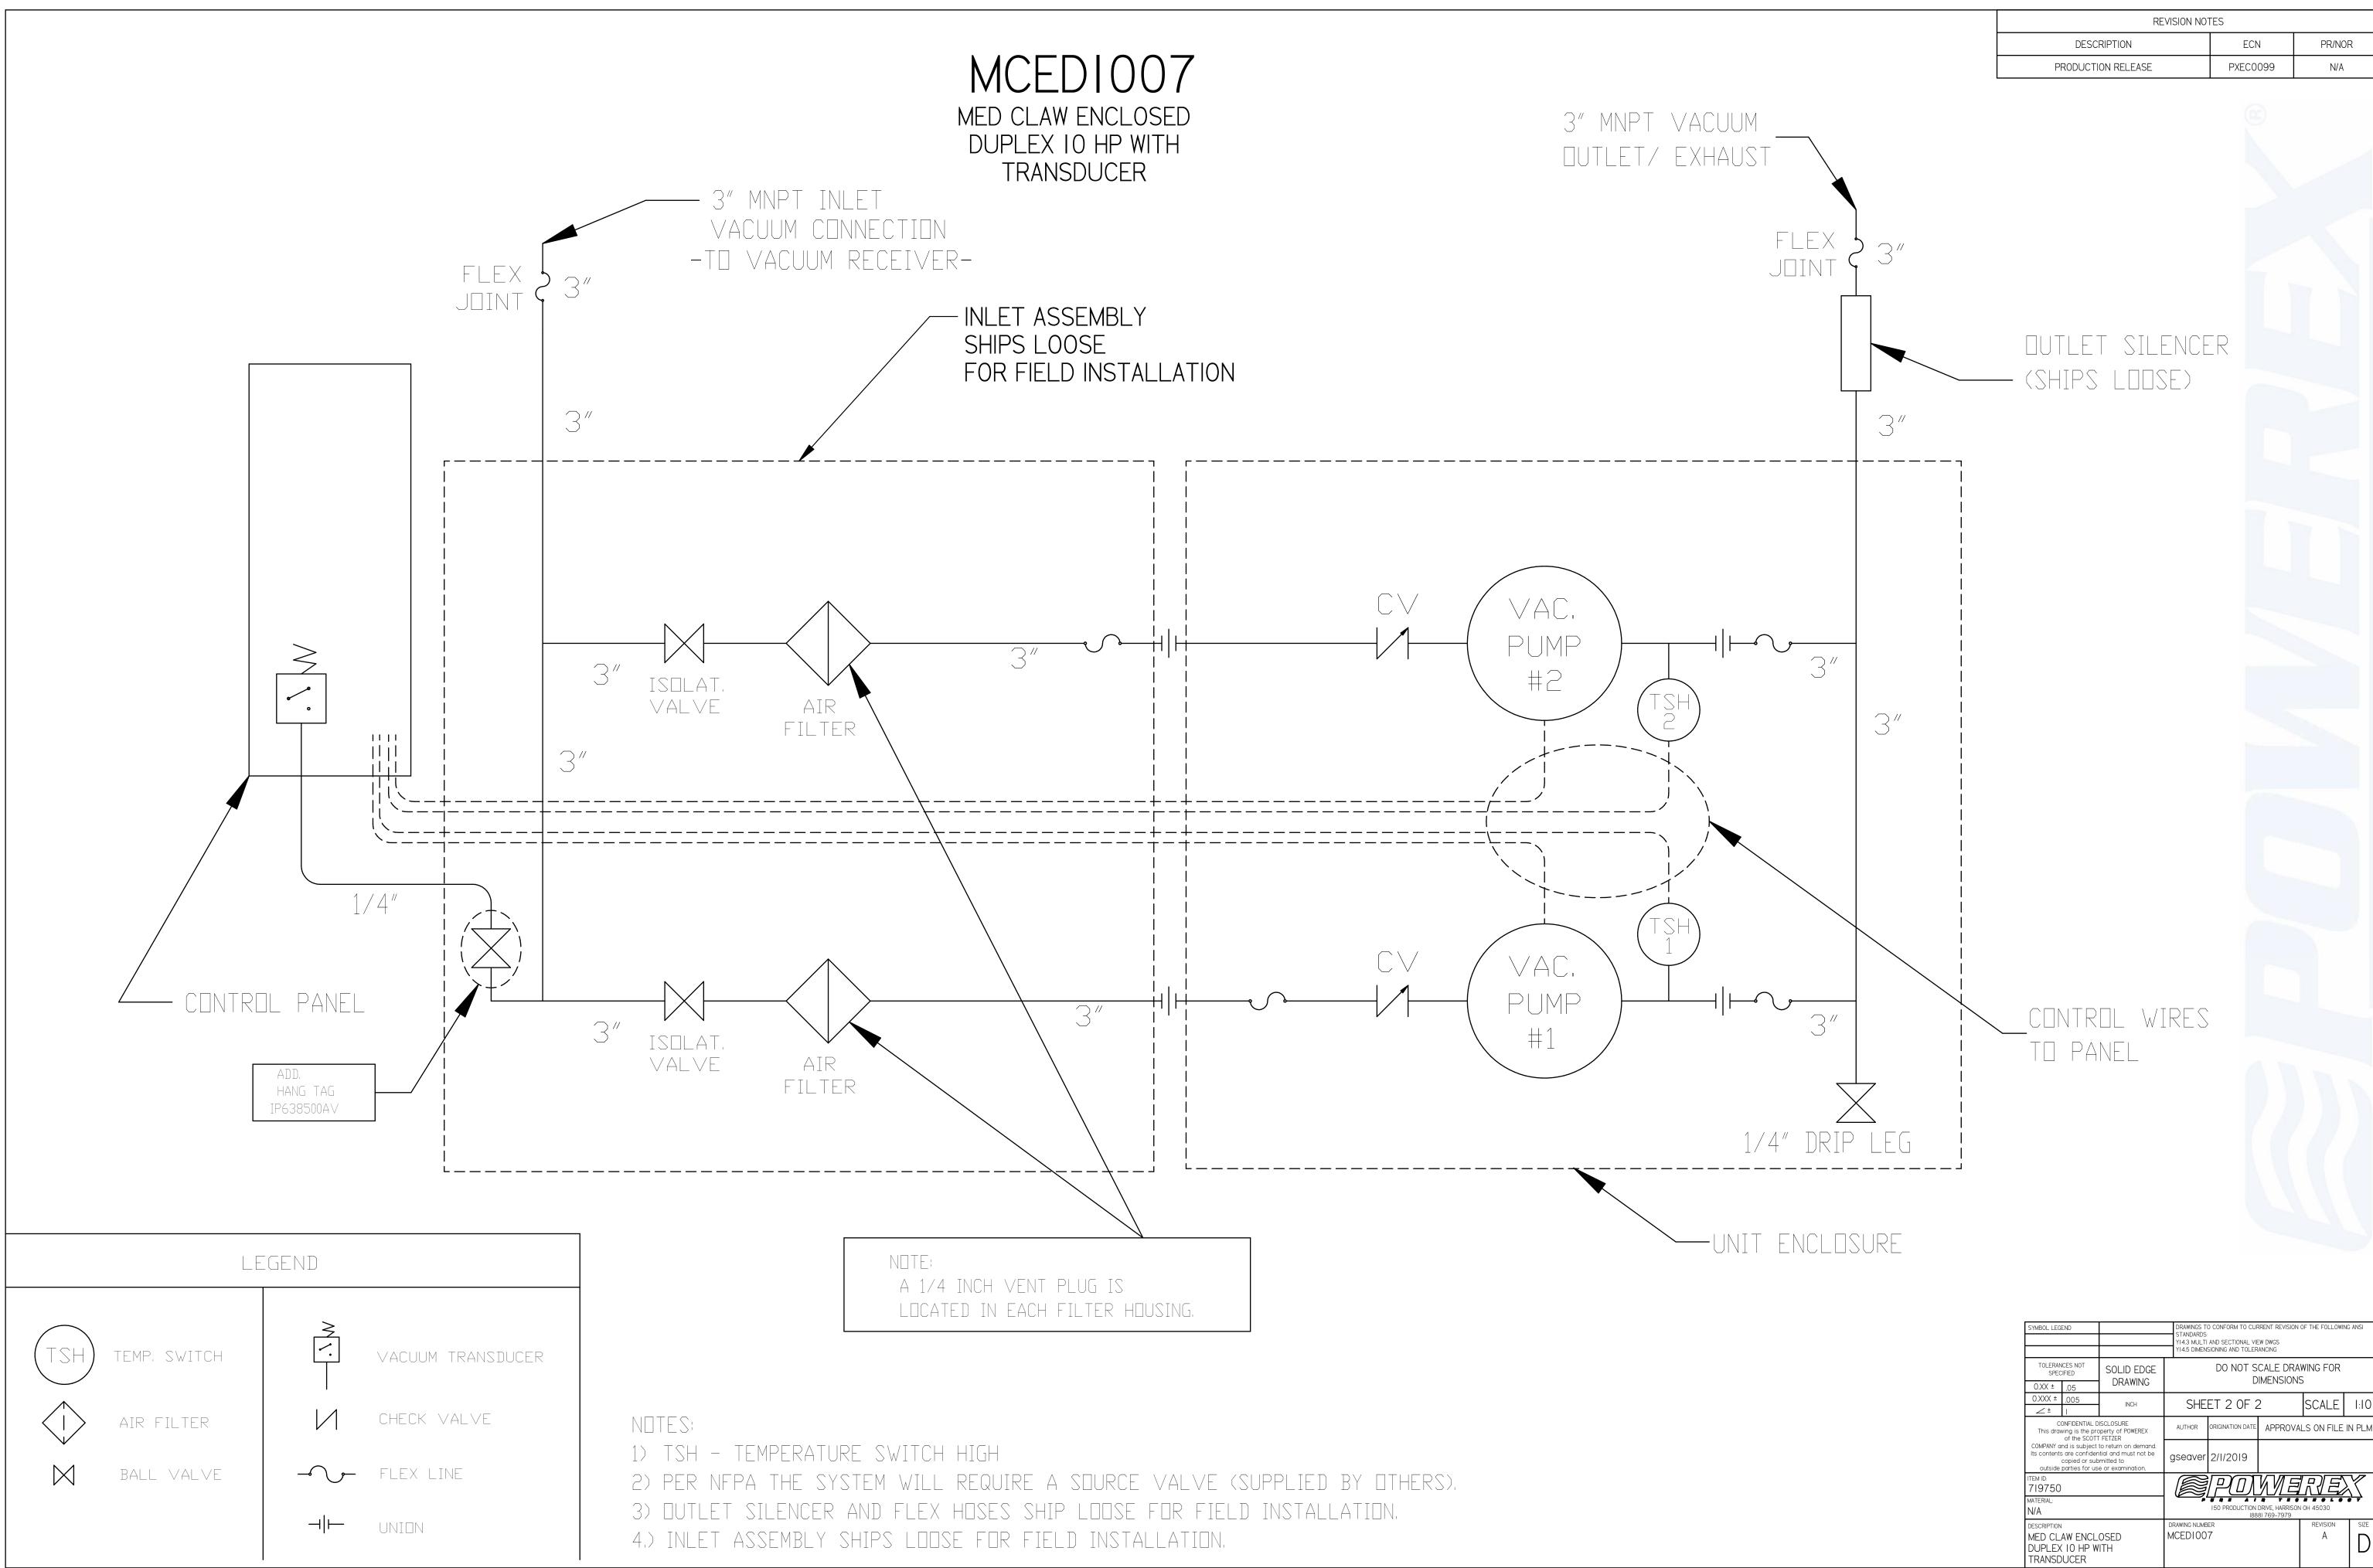

|           |               | REVISION                                                                                                      |                                                                       |                         |
|-----------|---------------|---------------------------------------------------------------------------------------------------------------|-----------------------------------------------------------------------|-------------------------|
|           |               | DESCRIPTION<br>PRODUCTION RELEASE                                                                             | ECN<br>PXEC0099                                                       | PR/NOR<br>N/A           |
|           | L             |                                                                                                               |                                                                       |                         |
|           |               |                                                                                                               |                                                                       |                         |
|           |               |                                                                                                               |                                                                       |                         |
|           |               |                                                                                                               |                                                                       |                         |
|           |               |                                                                                                               |                                                                       |                         |
|           |               |                                                                                                               |                                                                       |                         |
|           |               |                                                                                                               |                                                                       |                         |
|           |               |                                                                                                               |                                                                       |                         |
|           | T             |                                                                                                               | 0                                                                     |                         |
|           |               |                                                                                                               |                                                                       |                         |
|           |               |                                                                                                               |                                                                       |                         |
|           |               |                                                                                                               |                                                                       |                         |
|           |               |                                                                                                               |                                                                       |                         |
|           |               |                                                                                                               |                                                                       |                         |
|           |               |                                                                                                               |                                                                       |                         |
|           |               |                                                                                                               | E                                                                     |                         |
|           |               |                                                                                                               |                                                                       |                         |
| •         |               |                                                                                                               |                                                                       |                         |
|           |               |                                                                                                               |                                                                       |                         |
|           |               |                                                                                                               |                                                                       |                         |
|           |               |                                                                                                               |                                                                       |                         |
|           |               |                                                                                                               |                                                                       |                         |
|           |               |                                                                                                               |                                                                       |                         |
|           |               |                                                                                                               |                                                                       |                         |
|           | — Ø 3" VACUUM | INLET                                                                                                         |                                                                       |                         |
|           | f             |                                                                                                               |                                                                       |                         |
|           |               |                                                                                                               |                                                                       |                         |
|           |               |                                                                                                               |                                                                       |                         |
|           |               |                                                                                                               |                                                                       |                         |
|           |               |                                                                                                               |                                                                       |                         |
|           |               |                                                                                                               |                                                                       |                         |
|           |               |                                                                                                               |                                                                       |                         |
|           |               |                                                                                                               |                                                                       |                         |
|           |               |                                                                                                               |                                                                       |                         |
| <br>85,12 | 91.68         |                                                                                                               |                                                                       |                         |
|           |               |                                                                                                               |                                                                       |                         |
|           |               |                                                                                                               |                                                                       |                         |
|           |               |                                                                                                               |                                                                       |                         |
|           |               |                                                                                                               |                                                                       |                         |
|           |               | NOTES:                                                                                                        |                                                                       |                         |
|           |               | I) APPROX SYSTEM WEIGHT: 3425<br>2) SHEET I: UNIT BUILD                                                       | 5 LB                                                                  |                         |
|           |               | 3) SHEET 2: FLOW SCHEMATIC                                                                                    | GS TO CONFORM TO CURRENT REVISION                                     | N OF THE FOLLOWING ANSI |
| V         |               | YI4.3 M<br>YI4.5 DI                                                                                           | ULTI AND SECTIONAL VIEW DWGS<br>IMENSIONING AND TOLERANCING           |                         |
| <b>t</b>  | <del>_</del>  | TOLERANCES NOT<br>SPECIFIED SOLID EDGE   0.XX ± .05                                                           | DO NOT SCALE DRA<br>DIMENSION                                         |                         |
|           |               |                                                                                                               | HEET I OF 2                                                           | SCALE I:12.             |
|           |               | This drawing is the property of POWEREX<br>of the SCOTT FETZER<br>COMPANY and is subject to return on demand. |                                                                       | ALS ON FILE IN PLM      |
|           |               | copied or submitted to<br>outside parties for use or examination.                                             | /er 2/1/2019                                                          |                         |
|           |               |                                                                                                               | $\leq$ |                         |
|           |               | 719750<br>MATERIAL:<br>N/A                                                                                    | 150 PRODUCTION DRIVE, HARRISC                                         |                         |
|           |               |                                                                                                               | I 50 PRODUCTION DRIVE, HARRISC<br>(888) 769-7979<br>JUMBER            |                         |

| SYMBOL LEG                                                                                                                                                                                                                                                     | END                                                       |                            | STANDARDS<br>YI4.3 MULTI                                  | O CONFORM TO CUF<br>AND SECTIONAL VIE<br>SIONING AND TOLER | W DWGS        | OF THE FOLLOWIN | g ansi |  |  |
|----------------------------------------------------------------------------------------------------------------------------------------------------------------------------------------------------------------------------------------------------------------|-----------------------------------------------------------|----------------------------|-----------------------------------------------------------|------------------------------------------------------------|---------------|-----------------|--------|--|--|
|                                                                                                                                                                                                                                                                | TOLERANCES NOT<br>SPECIFIEDSOLID EDGE<br>DRAWING0.XX ±.05 |                            |                                                           | DO NOT SCALE DRAWING FOR<br>DIMENSIONS                     |               |                 |        |  |  |
| 0.XXX ±                                                                                                                                                                                                                                                        | .005<br>I                                                 | INCH                       | SHEET 2 OF 2                                              |                                                            |               | SCALE           | 1:10   |  |  |
| CONFIDENTIAL DISCLOSURE<br>This drawing is the property of POWEREX<br>of the SCOTT FETZER<br>COMPANY and is subject to return on demand.<br>Its contents are confidential and must not be<br>copied or submitted to<br>outside parties for use or examination. |                                                           | AUTHOR                     | ORIGINATION DATE                                          | APPROVALS ON FILE IN PLM                                   |               |                 |        |  |  |
|                                                                                                                                                                                                                                                                |                                                           | gseaver                    | 2/1/2019                                                  |                                                            |               |                 |        |  |  |
| ітем ір.<br>719750                                                                                                                                                                                                                                             |                                                           |                            | POL                                                       | WE                                                         | RE            | K               |        |  |  |
| MATERIAL:<br>N/A                                                                                                                                                                                                                                               |                                                           |                            | 150 PRODUCTION DRIVE, HARRISON OH 45030<br>(888) 769-7979 |                                                            |               |                 |        |  |  |
| DESCRIPTION<br>MED CLAW ENCLOSED<br>DUPLEX IO HP WITH<br>TRANSDUCER                                                                                                                                                                                            |                                                           | drawing number<br>MCED1007 |                                                           |                                                            | REVISION<br>A | SIZE<br>D       |        |  |  |