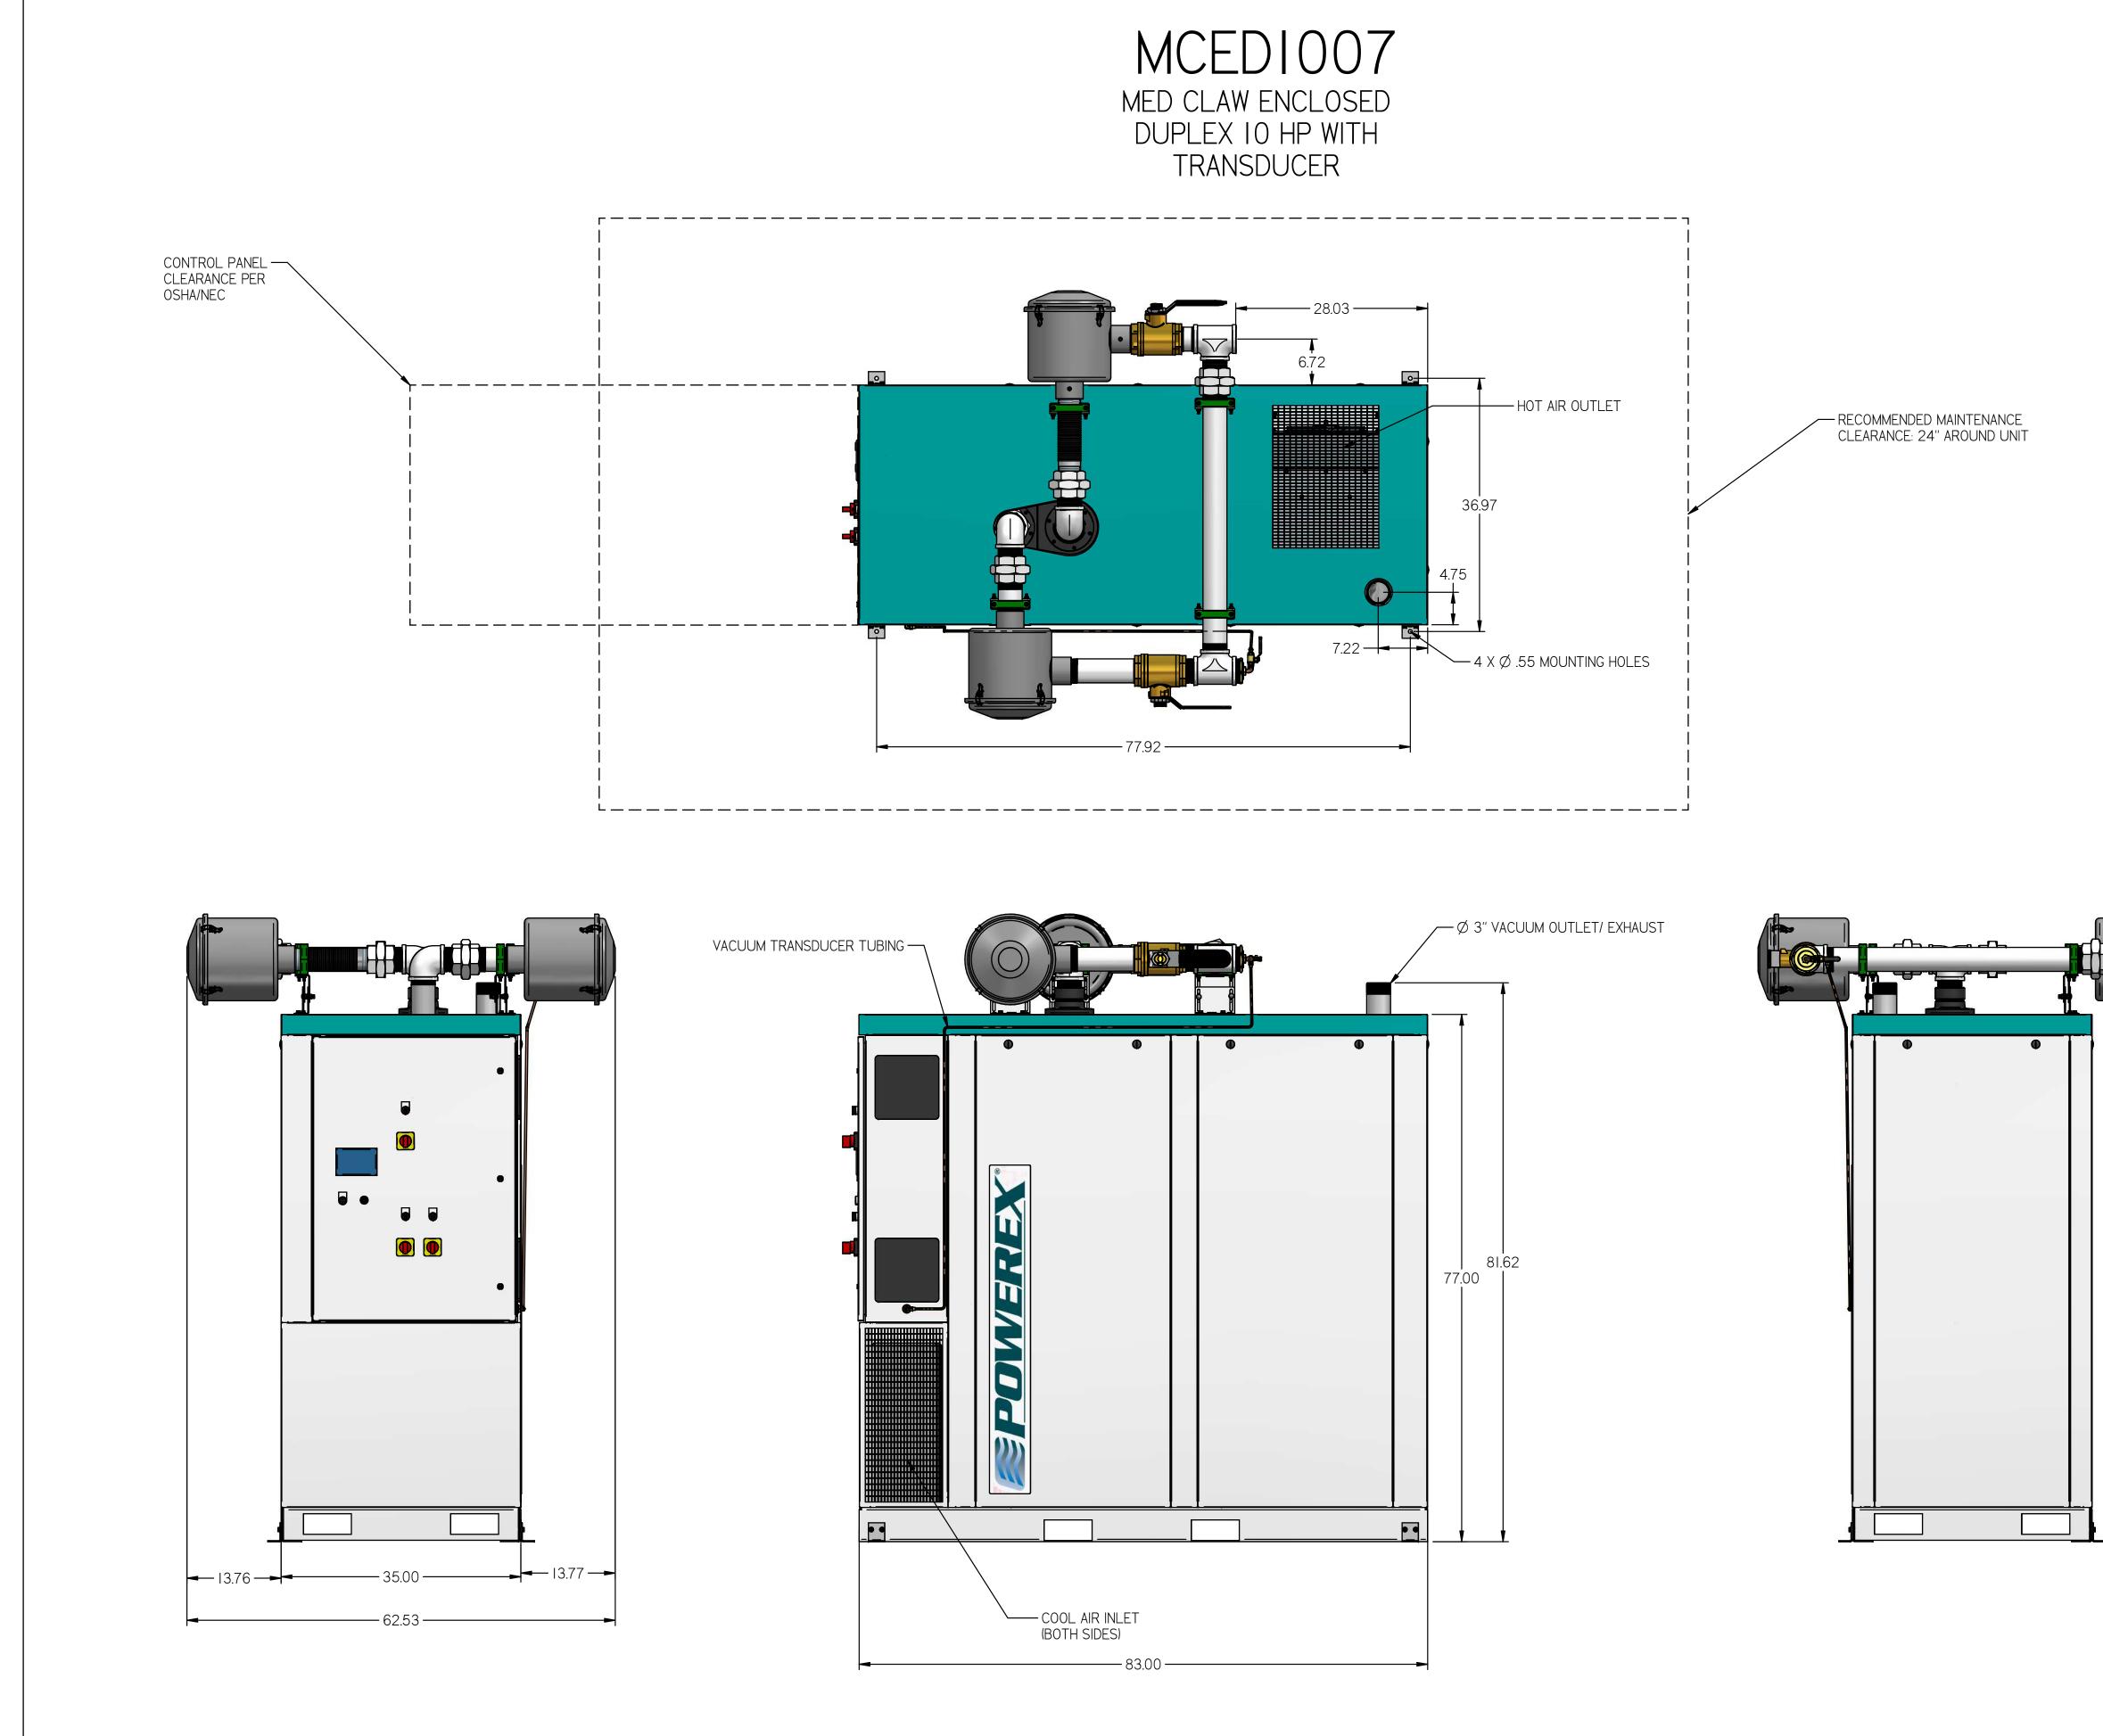

|           |               | REVISION                                                                                                      |                                                                       |                         |
|-----------|---------------|---------------------------------------------------------------------------------------------------------------|-----------------------------------------------------------------------|-------------------------|
|           |               | DESCRIPTION<br>PRODUCTION RELEASE                                                                             | ECN<br>PXEC0099                                                       | PR/NOR<br>N/A           |
|           | L             |                                                                                                               |                                                                       |                         |
|           |               |                                                                                                               |                                                                       |                         |
|           |               |                                                                                                               |                                                                       |                         |
|           |               |                                                                                                               |                                                                       |                         |
|           |               |                                                                                                               |                                                                       |                         |
|           |               |                                                                                                               |                                                                       |                         |
|           |               |                                                                                                               |                                                                       |                         |
|           |               |                                                                                                               |                                                                       |                         |
|           | T             |                                                                                                               | 0                                                                     |                         |
|           |               |                                                                                                               |                                                                       |                         |
|           |               |                                                                                                               |                                                                       |                         |
|           |               |                                                                                                               |                                                                       |                         |
|           |               |                                                                                                               |                                                                       |                         |
|           |               |                                                                                                               |                                                                       |                         |
|           |               |                                                                                                               |                                                                       |                         |
|           |               |                                                                                                               | E                                                                     |                         |
|           |               |                                                                                                               |                                                                       |                         |
| •         |               |                                                                                                               |                                                                       |                         |
|           |               |                                                                                                               |                                                                       |                         |
|           |               |                                                                                                               |                                                                       |                         |
|           |               |                                                                                                               |                                                                       |                         |
|           |               |                                                                                                               |                                                                       |                         |
|           |               |                                                                                                               |                                                                       |                         |
|           |               |                                                                                                               |                                                                       |                         |
|           | — Ø 3" VACUUM | INLET                                                                                                         |                                                                       |                         |
|           | f             |                                                                                                               |                                                                       |                         |
|           |               |                                                                                                               |                                                                       |                         |
|           |               |                                                                                                               |                                                                       |                         |
|           |               |                                                                                                               |                                                                       |                         |
|           |               |                                                                                                               |                                                                       |                         |
|           |               |                                                                                                               |                                                                       |                         |
|           |               |                                                                                                               |                                                                       |                         |
|           |               |                                                                                                               |                                                                       |                         |
|           |               |                                                                                                               |                                                                       |                         |
| <br>85,12 | 91.68         |                                                                                                               |                                                                       |                         |
|           |               |                                                                                                               |                                                                       |                         |
|           |               |                                                                                                               |                                                                       |                         |
|           |               |                                                                                                               |                                                                       |                         |
|           |               |                                                                                                               |                                                                       |                         |
|           |               | NOTES:                                                                                                        |                                                                       |                         |
|           |               | I) APPROX SYSTEM WEIGHT: 3425<br>2) SHEET I: UNIT BUILD                                                       | 5 LB                                                                  |                         |
|           |               | 3) SHEET 2: FLOW SCHEMATIC                                                                                    | GS TO CONFORM TO CURRENT REVISION                                     | N OF THE FOLLOWING ANSI |
| V         |               | YI4.3 M<br>YI4.5 DI                                                                                           | ULTI AND SECTIONAL VIEW DWGS<br>IMENSIONING AND TOLERANCING           |                         |
| <b>t</b>  | <del>_</del>  | TOLERANCES NOT<br>SPECIFIED SOLID EDGE   0.XX ± .05                                                           | DO NOT SCALE DRA<br>DIMENSION                                         |                         |
|           |               |                                                                                                               | HEET I OF 2                                                           | SCALE I:12.             |
|           |               | This drawing is the property of POWEREX<br>of the SCOTT FETZER<br>COMPANY and is subject to return on demand. |                                                                       | ALS ON FILE IN PLM      |
|           |               | copied or submitted to<br>outside parties for use or examination.                                             | /er 2/1/2019                                                          |                         |
|           |               |                                                                                                               | $\leq$ |                         |
|           |               | 719750<br>MATERIAL:<br>N/A                                                                                    | 150 PRODUCTION DRIVE, HARRISC                                         |                         |
|           |               |                                                                                                               | I 50 PRODUCTION DRIVE, HARRISC<br>(888) 769-7979<br>JUMBER            |                         |