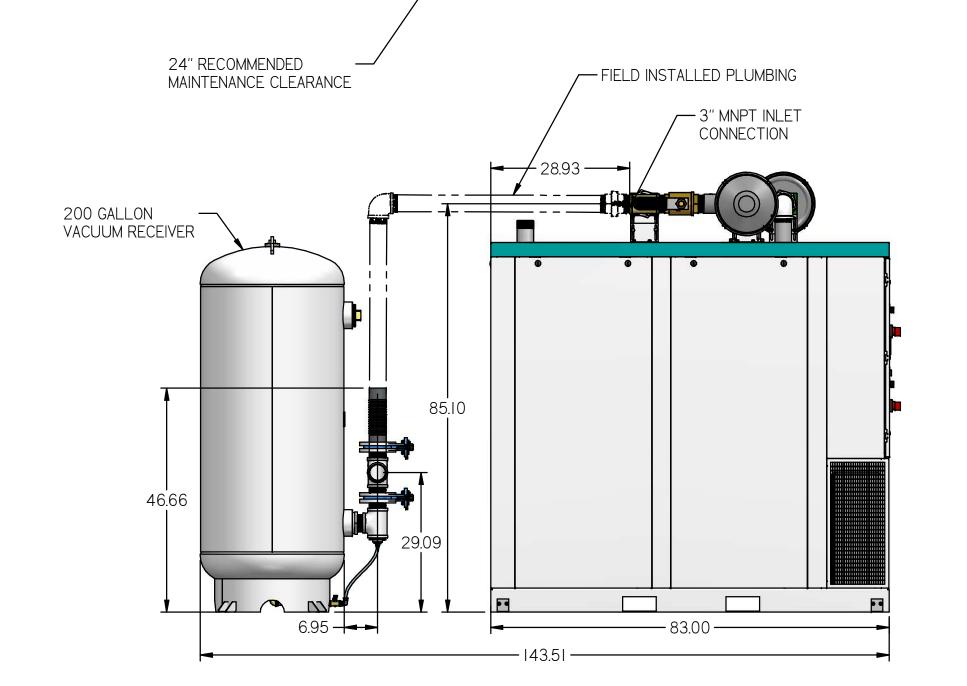

3" MNPT EXHAUST — OUTLET CONNECTION

3" MNPT VACUUM  $\stackrel{\textstyle extstyle }{\scriptstyle extstyle }$  INLET CONNECTION

Ø 26.75" — I BOLT DOWN I HOLE PATTERN

1.06" X 0.69" SLOT -4 PLACES 90°

- CONTROL PANEL CLEARANCE PER

OSHA / NEC

I) APPROX SYSTEM WEIGHT: 4314 LB

2) FINAL SYSTEM DIMENSIONS DEPENDENT UPON INSTALLATION CONFIGURATION. MAINTENANCE CLEARANCE MUST BE MAINTAINED IN INSTALLATION CONFIGURATION.

3) SHEET I: UNIT BUILD 4) SHEET 2: FLOW SCHEMATIC