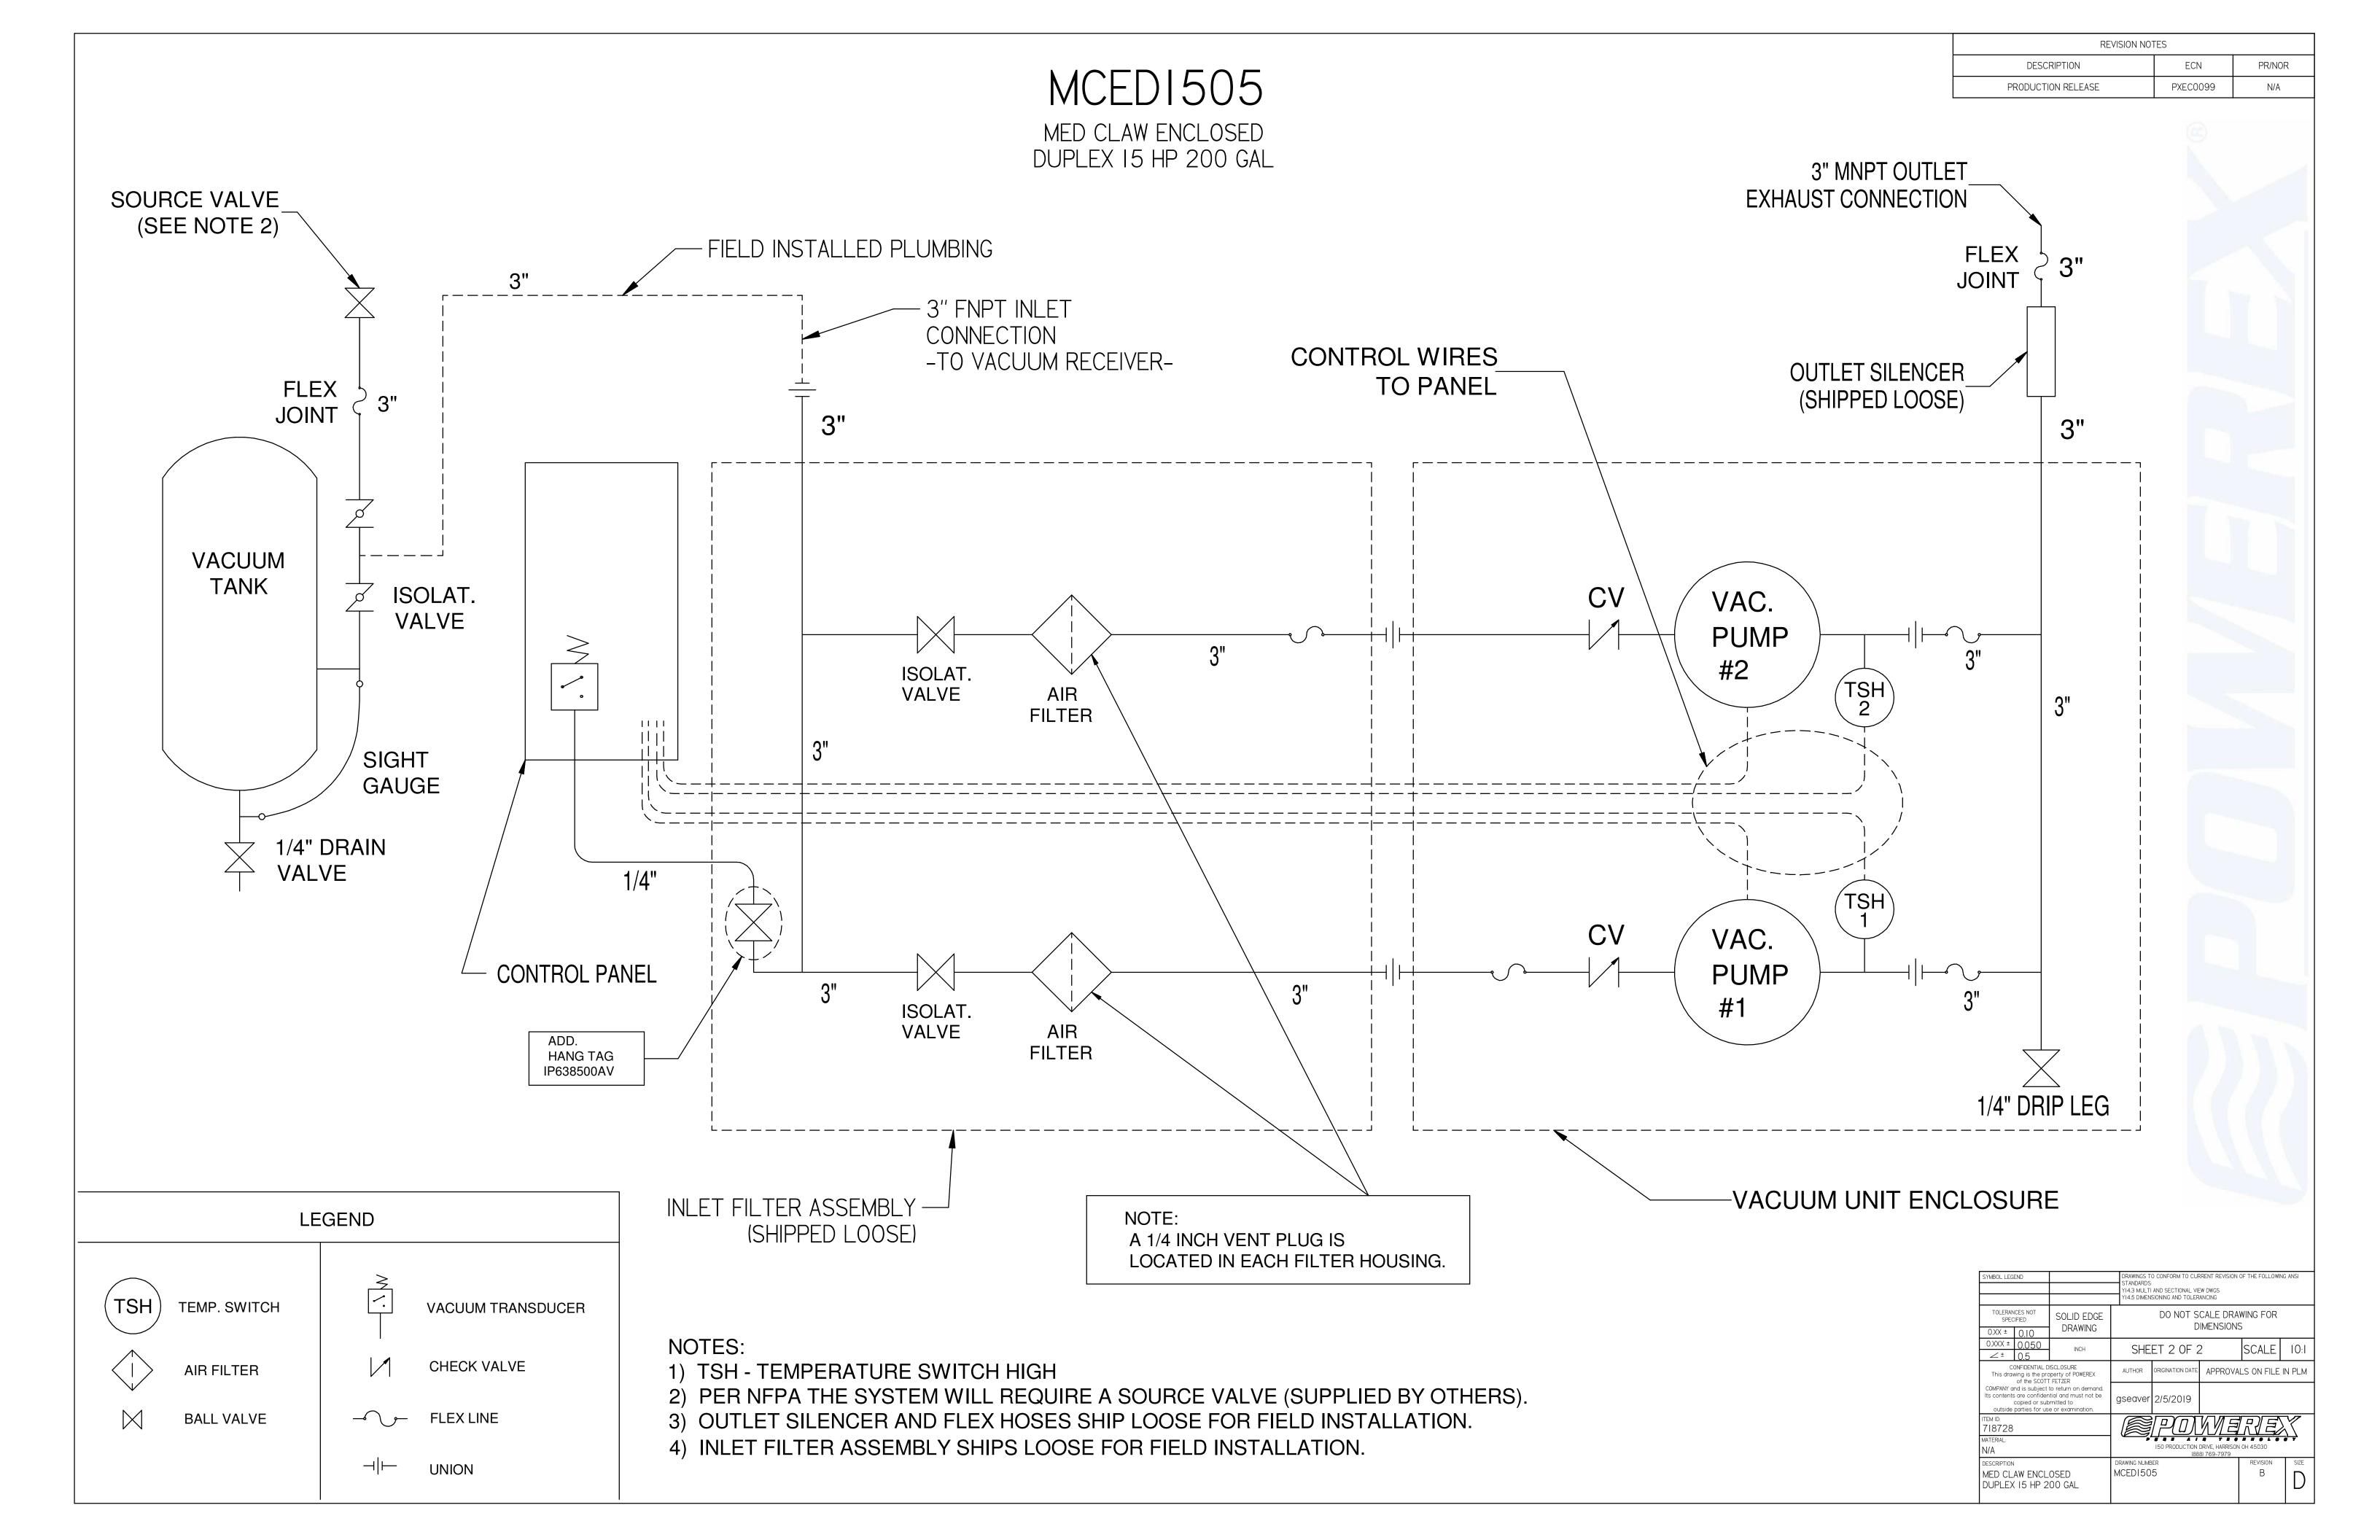

MCEDI505

MED CLAW ENCLOSED DUPLEX 15 HP 200 GAL

| REVISION NOTES     |                             |        |  |  |  |
|--------------------|-----------------------------|--------|--|--|--|
| DESCRIPTION        | ECN                         | PR/NOR |  |  |  |
| PRODUCTION RELEASE | PRODUCTION RELEASE PXEC0099 |        |  |  |  |

3" MNPT EXHAUST — OUTLET CONNECTION

3" MNPT VACUUM  $\stackrel{\textstyle extstyle }{\scriptstyle extstyle }$  INLET CONNECTION

Ø 26.75" — I BOLT DOWN I HOLE PATTERN

1.06" X 0.69" SLOT -4 PLACES 90°

- CONTROL PANEL CLEARANCE PER

OSHA / NEC

I) APPROX SYSTEM WEIGHT: 4314 LB

2) FINAL SYSTEM DIMENSIONS DEPENDENT UPON INSTALLATION CONFIGURATION. MAINTENANCE CLEARANCE MUST BE MAINTAINED IN INSTALLATION CONFIGURATION.

3) SHEET I: UNIT BUILD 4) SHEET 2: FLOW SCHEMATIC