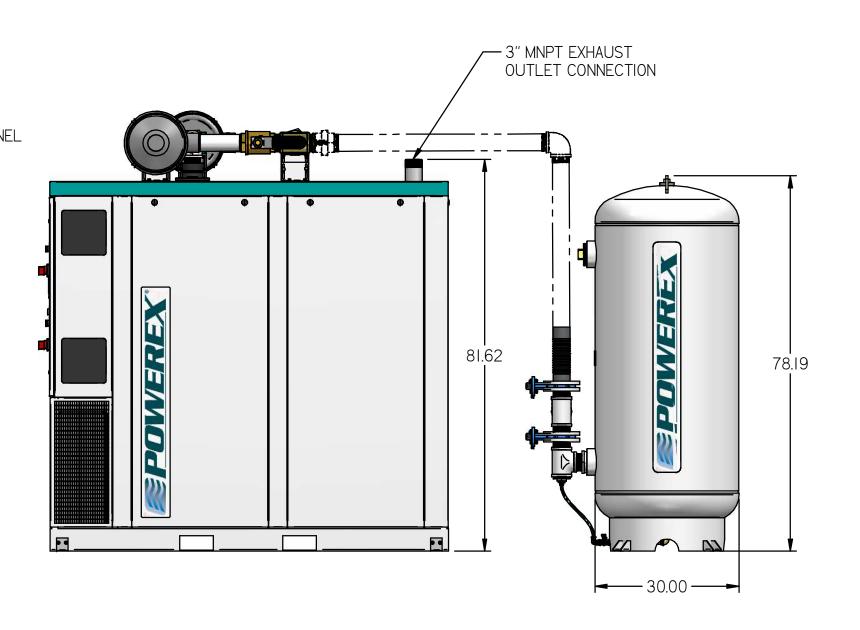

3" MNPT EXHAUST — OUTLET CONNECTION

3" MNPT VACUUM  $\stackrel{\textstyle extstyle }{\scriptstyle extstyle }$  INLET CONNECTION

Ø 26.75" — I BOLT DOWN I HOLE PATTERN

1.06" X 0.69" SLOT -4 PLACES 90°

- CONTROL PANEL CLEARANCE PER