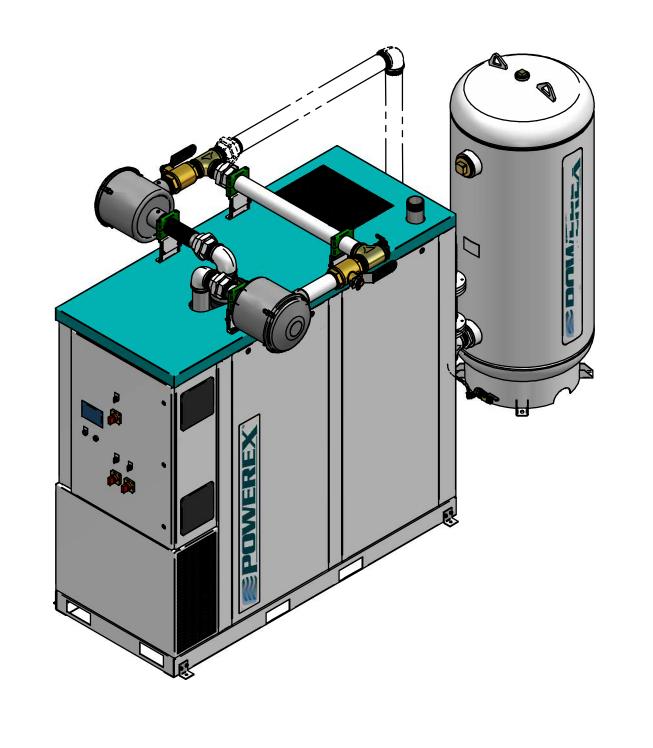

MCEDI505

MED CLAW ENCLOSED DUPLEX 15 HP 200 GAL

| REVISION NOTES     |                             |        |  |  |  |
|--------------------|-----------------------------|--------|--|--|--|
| DESCRIPTION        | ECN                         | PR/NOR |  |  |  |
| PRODUCTION RELEASE | PRODUCTION RELEASE PXEC0099 |        |  |  |  |

OSHA / NEC

I) APPROX SYSTEM WEIGHT: 4314 LB

2) FINAL SYSTEM DIMENSIONS DEPENDENT UPON INSTALLATION CONFIGURATION. MAINTENANCE CLEARANCE MUST BE MAINTAINED IN INSTALLATION CONFIGURATION.

3) SHEET I: UNIT BUILD 4) SHEET 2: FLOW SCHEMATIC