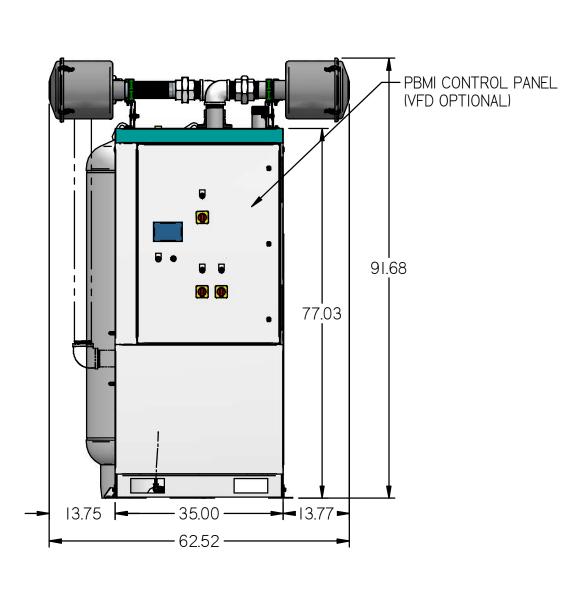

3" MNPT EXHAUST — OUTLET CONNECTION

3" MNPT VACUUM  $\stackrel{\textstyle extstyle }{\scriptstyle extstyle }$  INLET CONNECTION

Ø 26.75" — I BOLT DOWN I HOLE PATTERN

1.06" X 0.69" SLOT -4 PLACES 90°

- CONTROL PANEL CLEARANCE PER