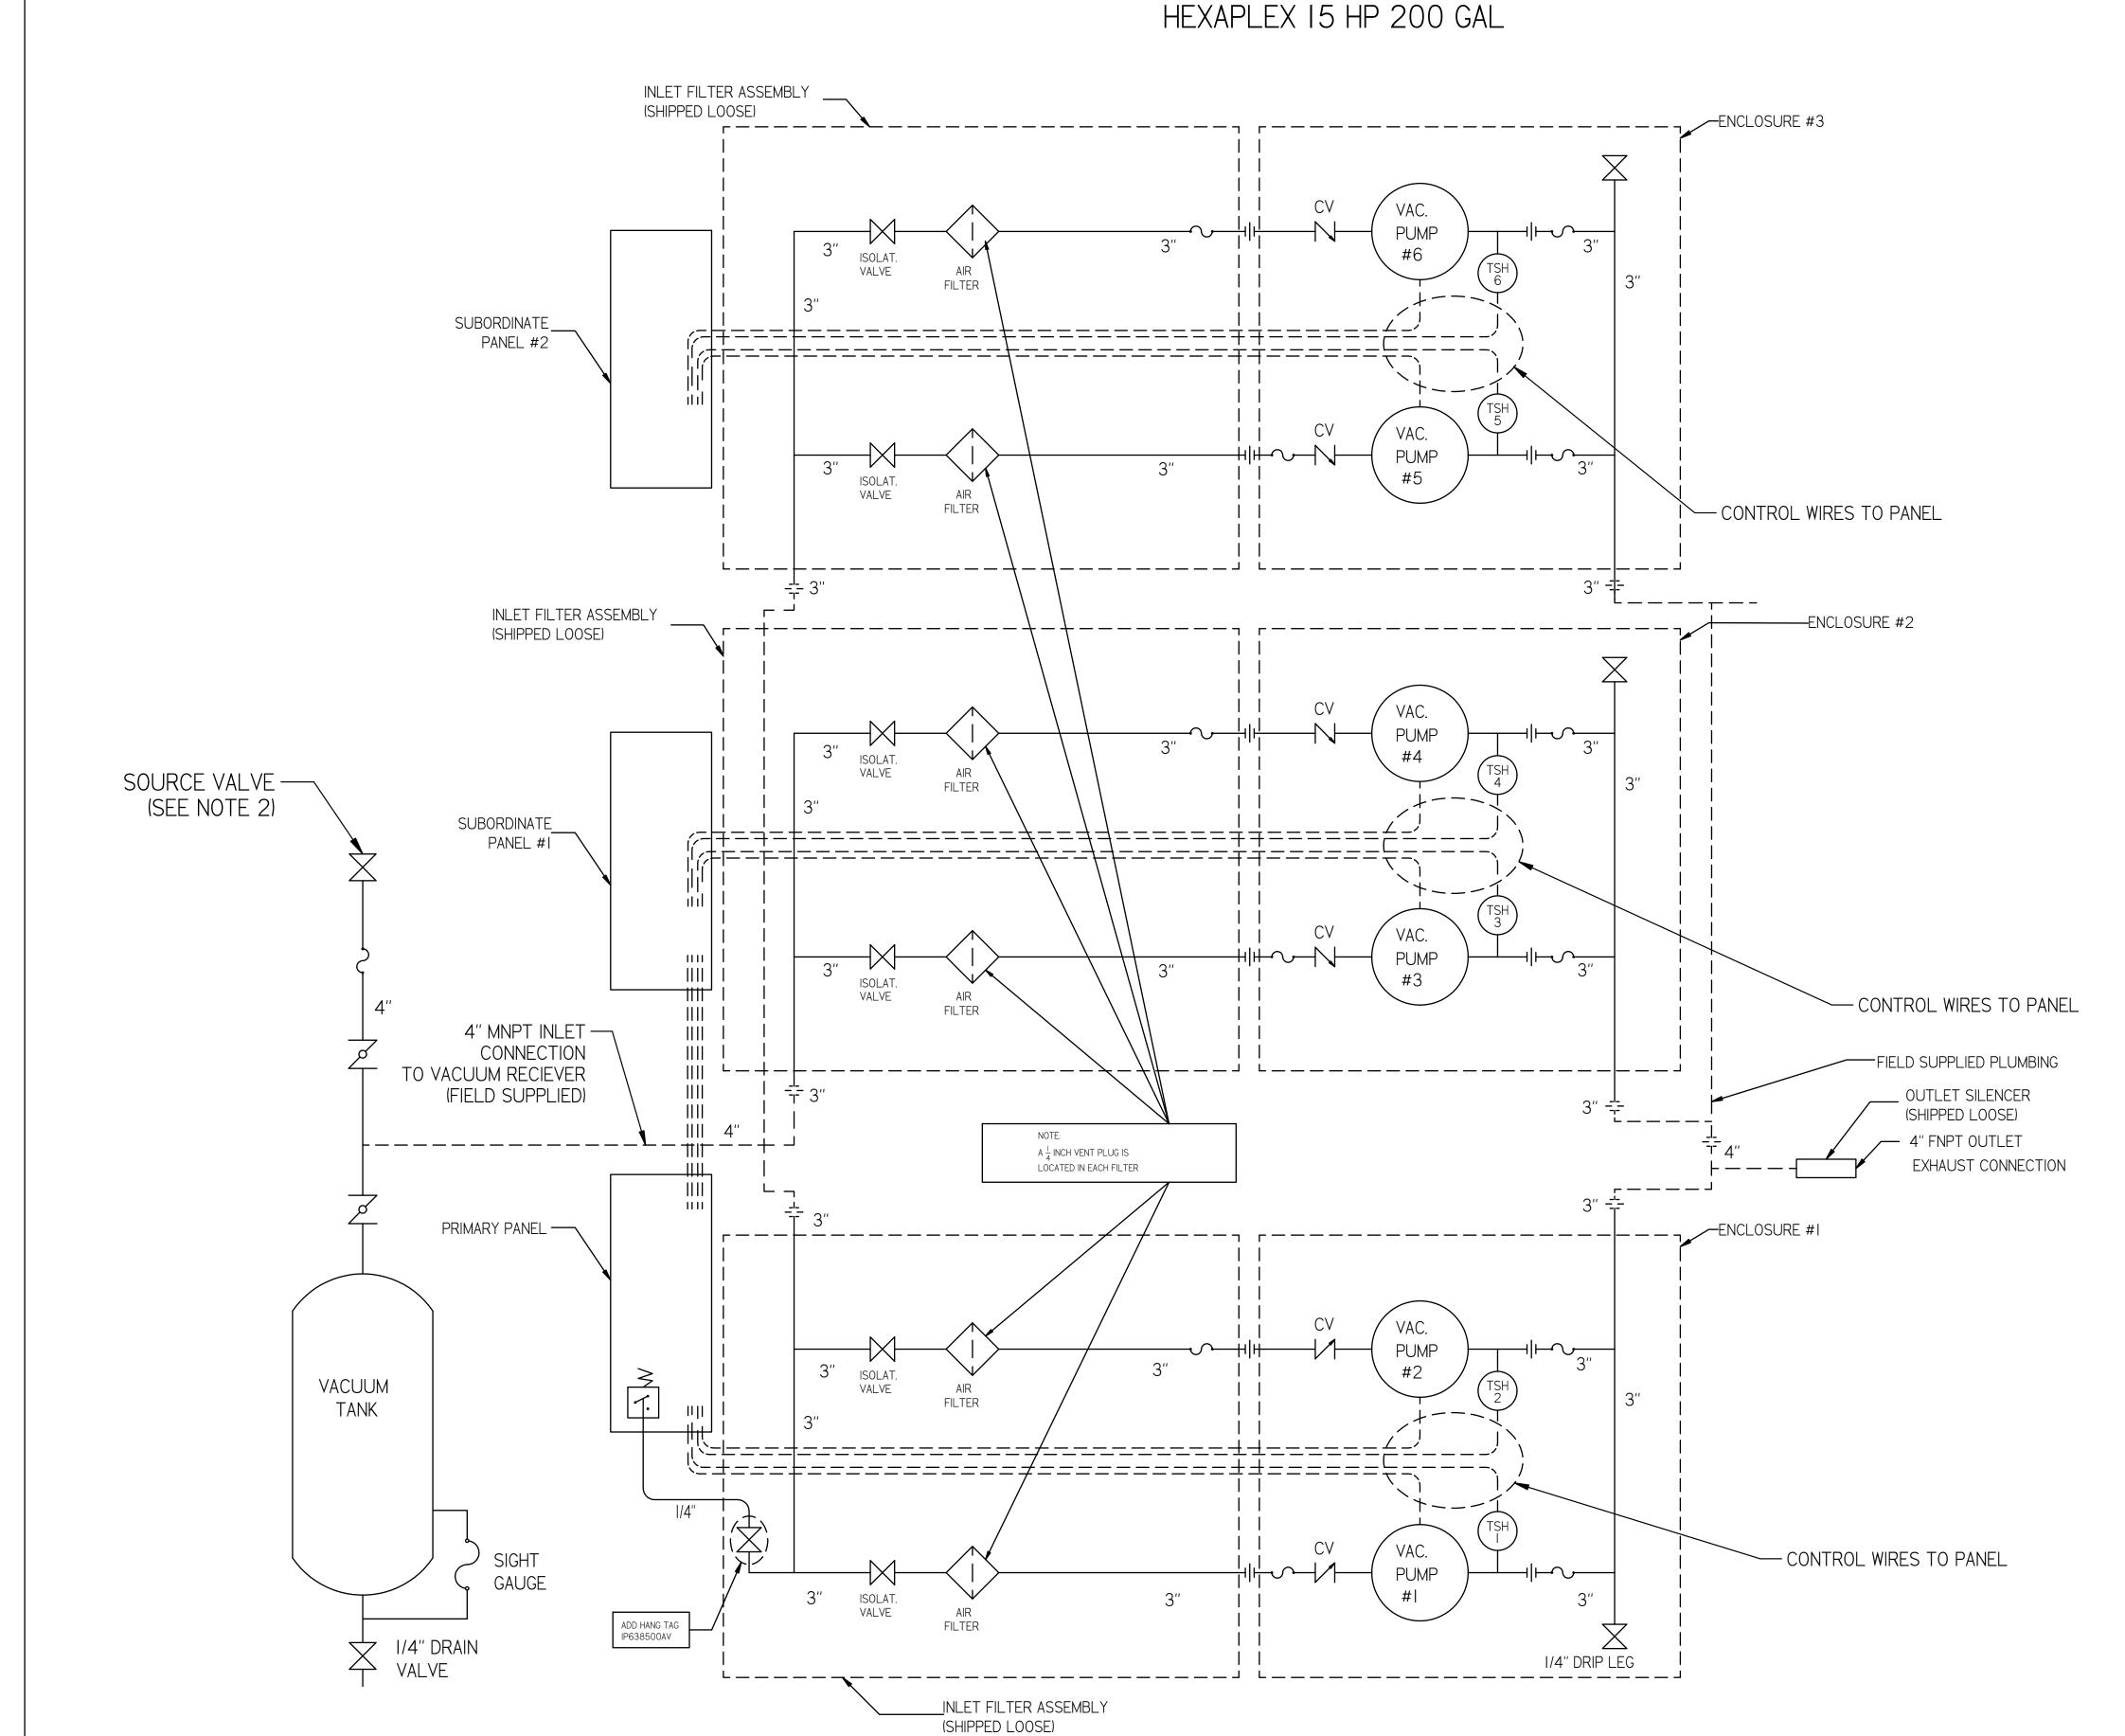

## MCEHI505

MED CLAW ENCLOSED

NOTES:

I) TSH - TEMPERATURE SWITCH HIGH

2) PER NFPA THE SYSTEM WILL REQUIRE A
SOURCE VALVE (SUPPLIED BY OTHERS).

| SYMBOL LEGEND                                                                                        |      |                                                             | DRAWINGS TO CONFORM TO CURRENT REVISION OF THE FOLLOWING ANSI<br>STANDARDS:<br>Y14.3 MULTI AND SECTIONAL VIEW DWGS<br>Y14.5 DIMENSIONING AND TOLERANCING |                  |                          |               |              |
|------------------------------------------------------------------------------------------------------|------|-------------------------------------------------------------|----------------------------------------------------------------------------------------------------------------------------------------------------------|------------------|--------------------------|---------------|--------------|
| TOLERANCES NOT SPECIFIED  0.XX ± .05                                                                 |      | SOLID EDGE<br>DRAWING                                       | DO NOT SCALE DRAWING FOR DIMENSIONS                                                                                                                      |                  |                          |               |              |
| 0.XXX ±                                                                                              | .005 | INCH                                                        | SHEET 2 OF 2                                                                                                                                             |                  | SCALE                    | 1:1           |              |
| CONFIDENTIAL DISCLOSURE This drawing is the property of POWEREX of the SCOTT FETZER                  |      |                                                             | AUTHOR                                                                                                                                                   | ORIGINATION DATE | APPROVALS ON FILE IN PLM |               |              |
| COMPANY and is subject to<br>lts contents are confident<br>copied or subr<br>outside parties for use |      | to return on demand.<br>ntial and must not be<br>pmitted to | gseaver                                                                                                                                                  | 1/24/2019        |                          |               |              |
| TTEM ID: 718744                                                                                      |      |                                                             |                                                                                                                                                          | PO               | WIB                      | NE            | <del>\</del> |
| material:<br>N/A                                                                                     |      |                                                             | 150 PRODUCTION DRIVE, HARRISON OH 45030<br>(888) 769-7979                                                                                                |                  |                          |               |              |
| DESCRIPTION MED CLAW ENCLOSED HEXAPLEX 15 HP 200 GAL                                                 |      |                                                             | DRAWING NUMBER MCEHI505                                                                                                                                  |                  |                          | REVISION<br>B | SIZE         |