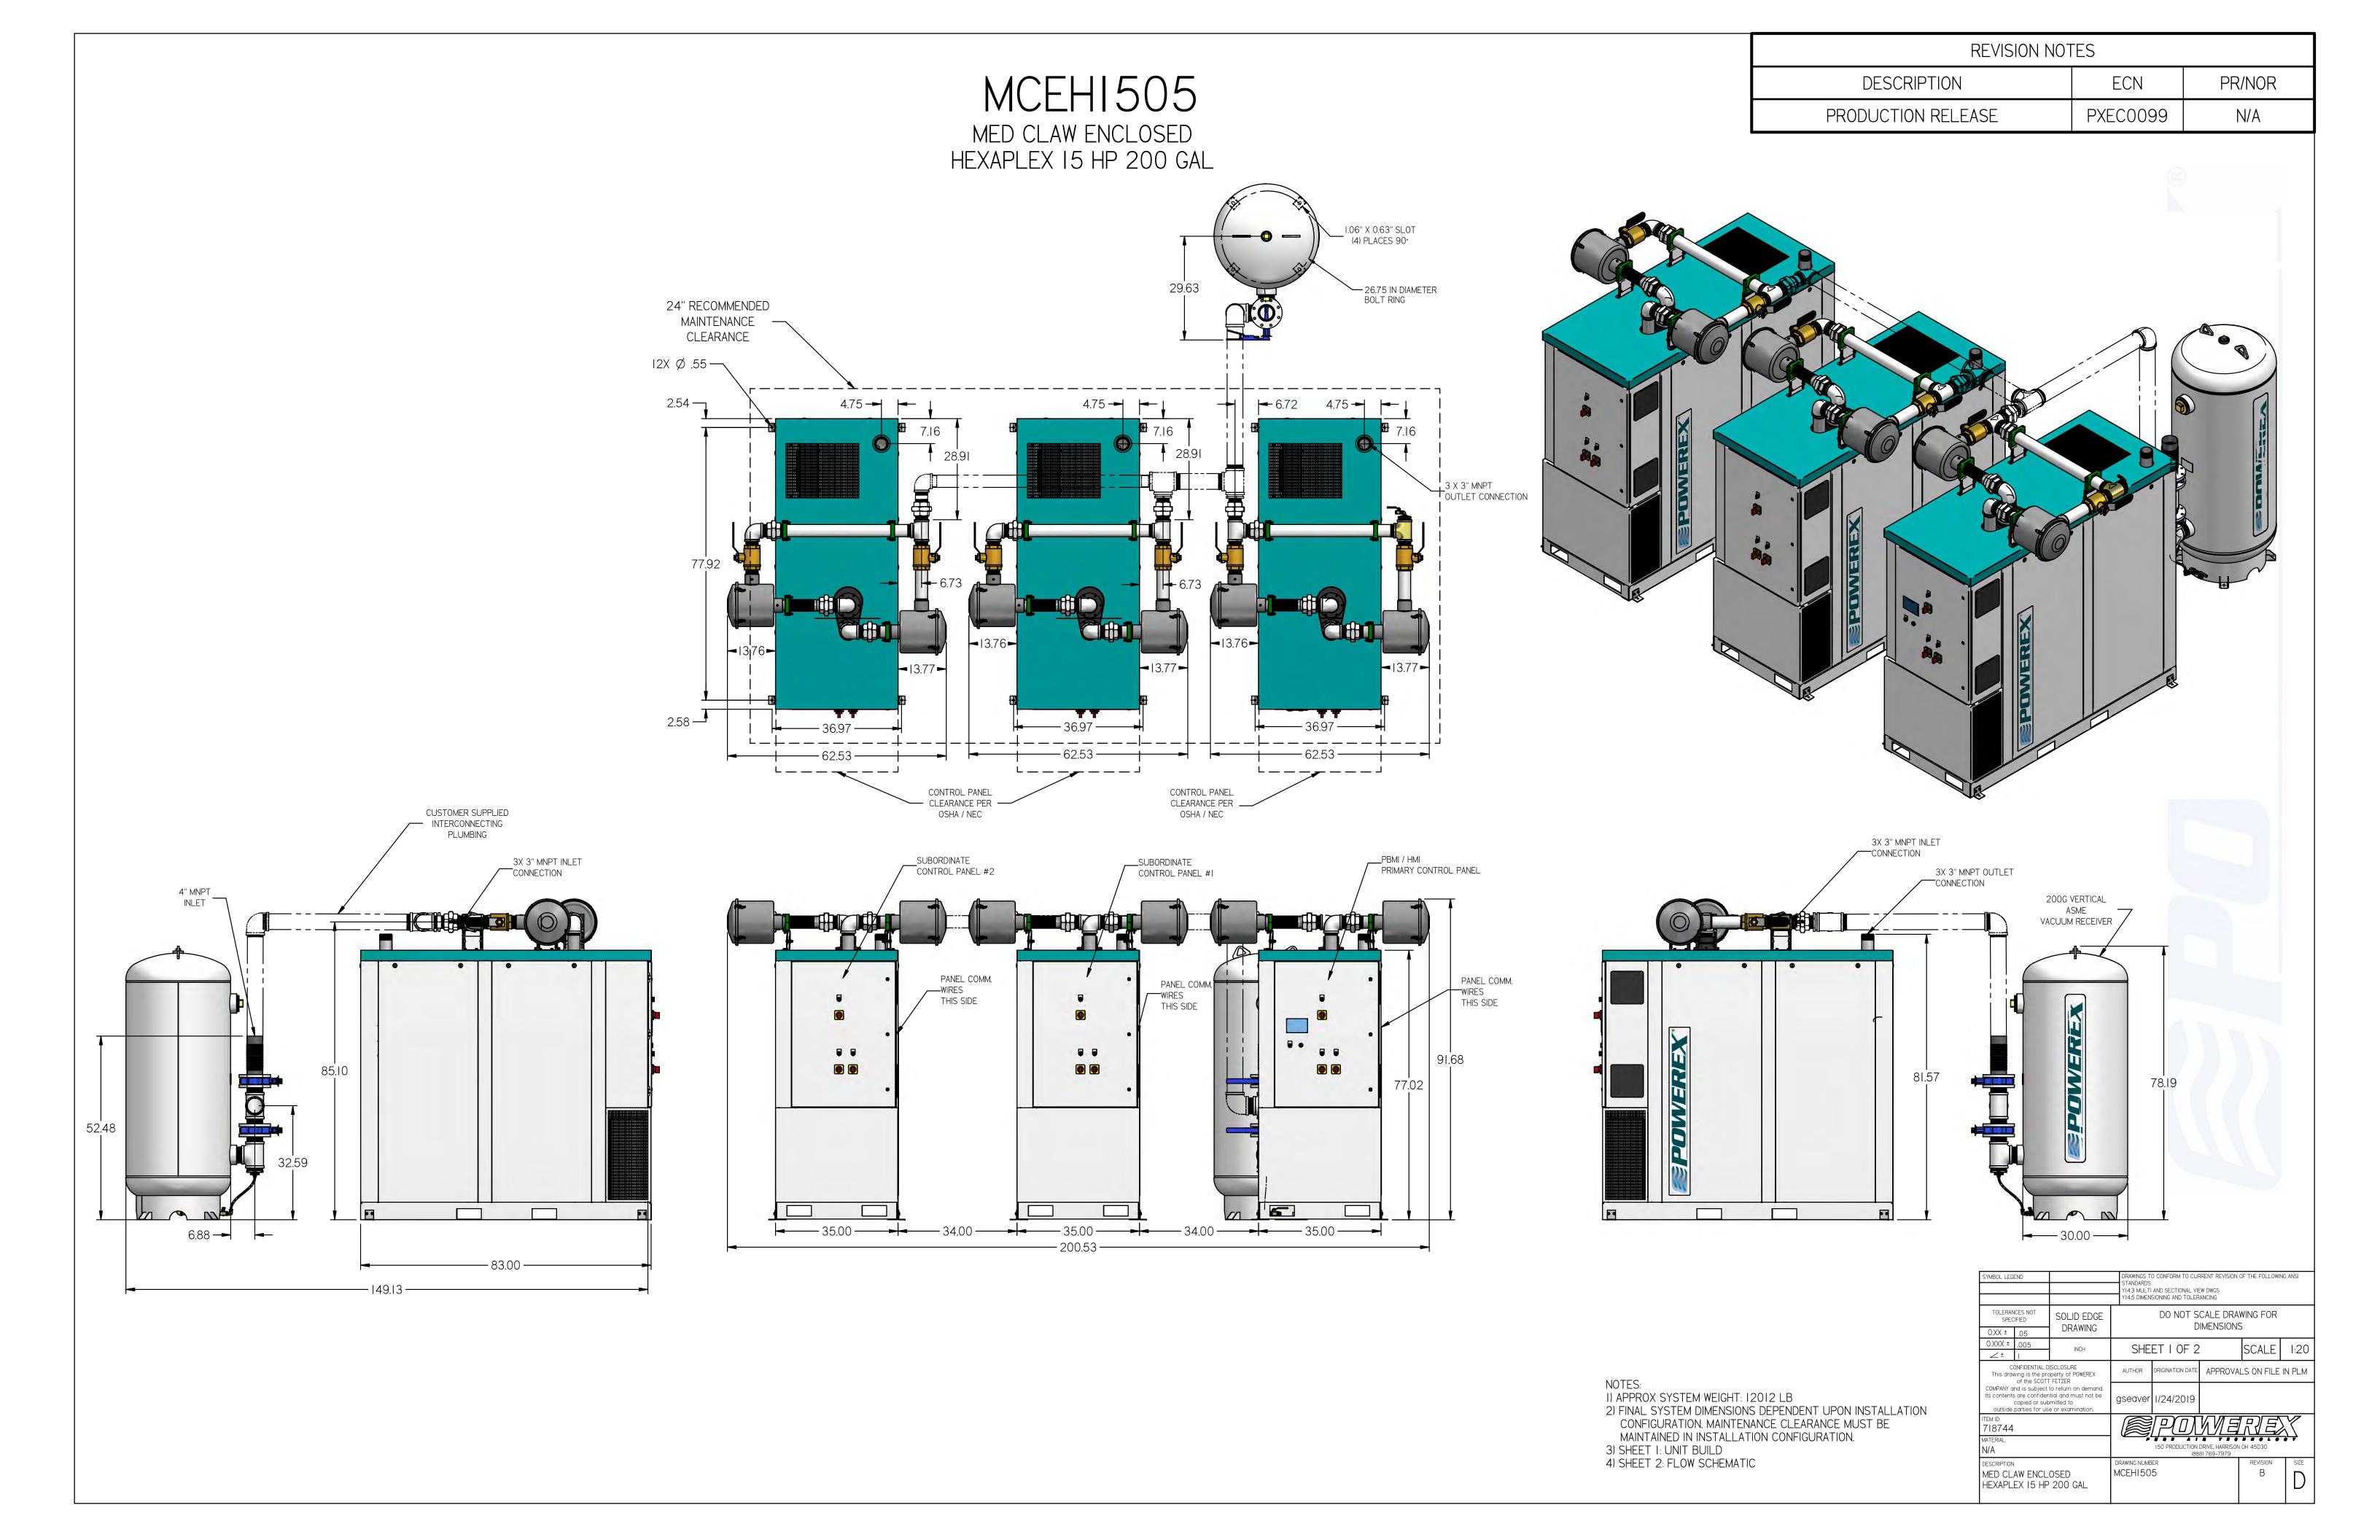

## MCEHI505

MED CLAW ENCLOSED

NOTES:

I) TSH - TEMPERATURE SWITCH HIGH

2) PER NFPA THE SYSTEM WILL REQUIRE A
SOURCE VALVE (SUPPLIED BY OTHERS).

| SYMBOL LEGEND                                                                                        |      |                                                             | DRAWINGS TO CONFORM TO CURRENT REVISION OF THE FOLLOWING ANSI<br>STANDARDS:<br>Y14.3 MULTI AND SECTIONAL VIEW DWGS<br>Y14.5 DIMENSIONING AND TOLERANCING |                  |                          |               |              |
|------------------------------------------------------------------------------------------------------|------|-------------------------------------------------------------|----------------------------------------------------------------------------------------------------------------------------------------------------------|------------------|--------------------------|---------------|--------------|
| TOLERANCES NOT SPECIFIED  0.XX ± .05                                                                 |      | SOLID EDGE<br>DRAWING                                       | DO NOT SCALE DRAWING FOR DIMENSIONS                                                                                                                      |                  |                          |               |              |
| 0.XXX ±                                                                                              | .005 | INCH                                                        | SHEET 2 OF 2                                                                                                                                             |                  | SCALE                    | 1:1           |              |
| CONFIDENTIAL DISCLOSURE This drawing is the property of POWEREX of the SCOTT FETZER                  |      |                                                             | AUTHOR                                                                                                                                                   | ORIGINATION DATE | APPROVALS ON FILE IN PLM |               |              |
| COMPANY and is subject to<br>lts contents are confident<br>copied or subr<br>outside parties for use |      | to return on demand.<br>ntial and must not be<br>pmitted to | gseaver                                                                                                                                                  | 1/24/2019        |                          |               |              |
| TTEM ID: 718744                                                                                      |      |                                                             |                                                                                                                                                          | PO               | WIB                      | NE            | <del>\</del> |
| material:<br>N/A                                                                                     |      |                                                             | 150 PRODUCTION DRIVE, HARRISON OH 45030<br>(888) 769-7979                                                                                                |                  |                          |               |              |
| DESCRIPTION MED CLAW ENCLOSED HEXAPLEX 15 HP 200 GAL                                                 |      |                                                             | DRAWING NUMBER MCEHI505                                                                                                                                  |                  |                          | REVISION<br>B | SIZE         |