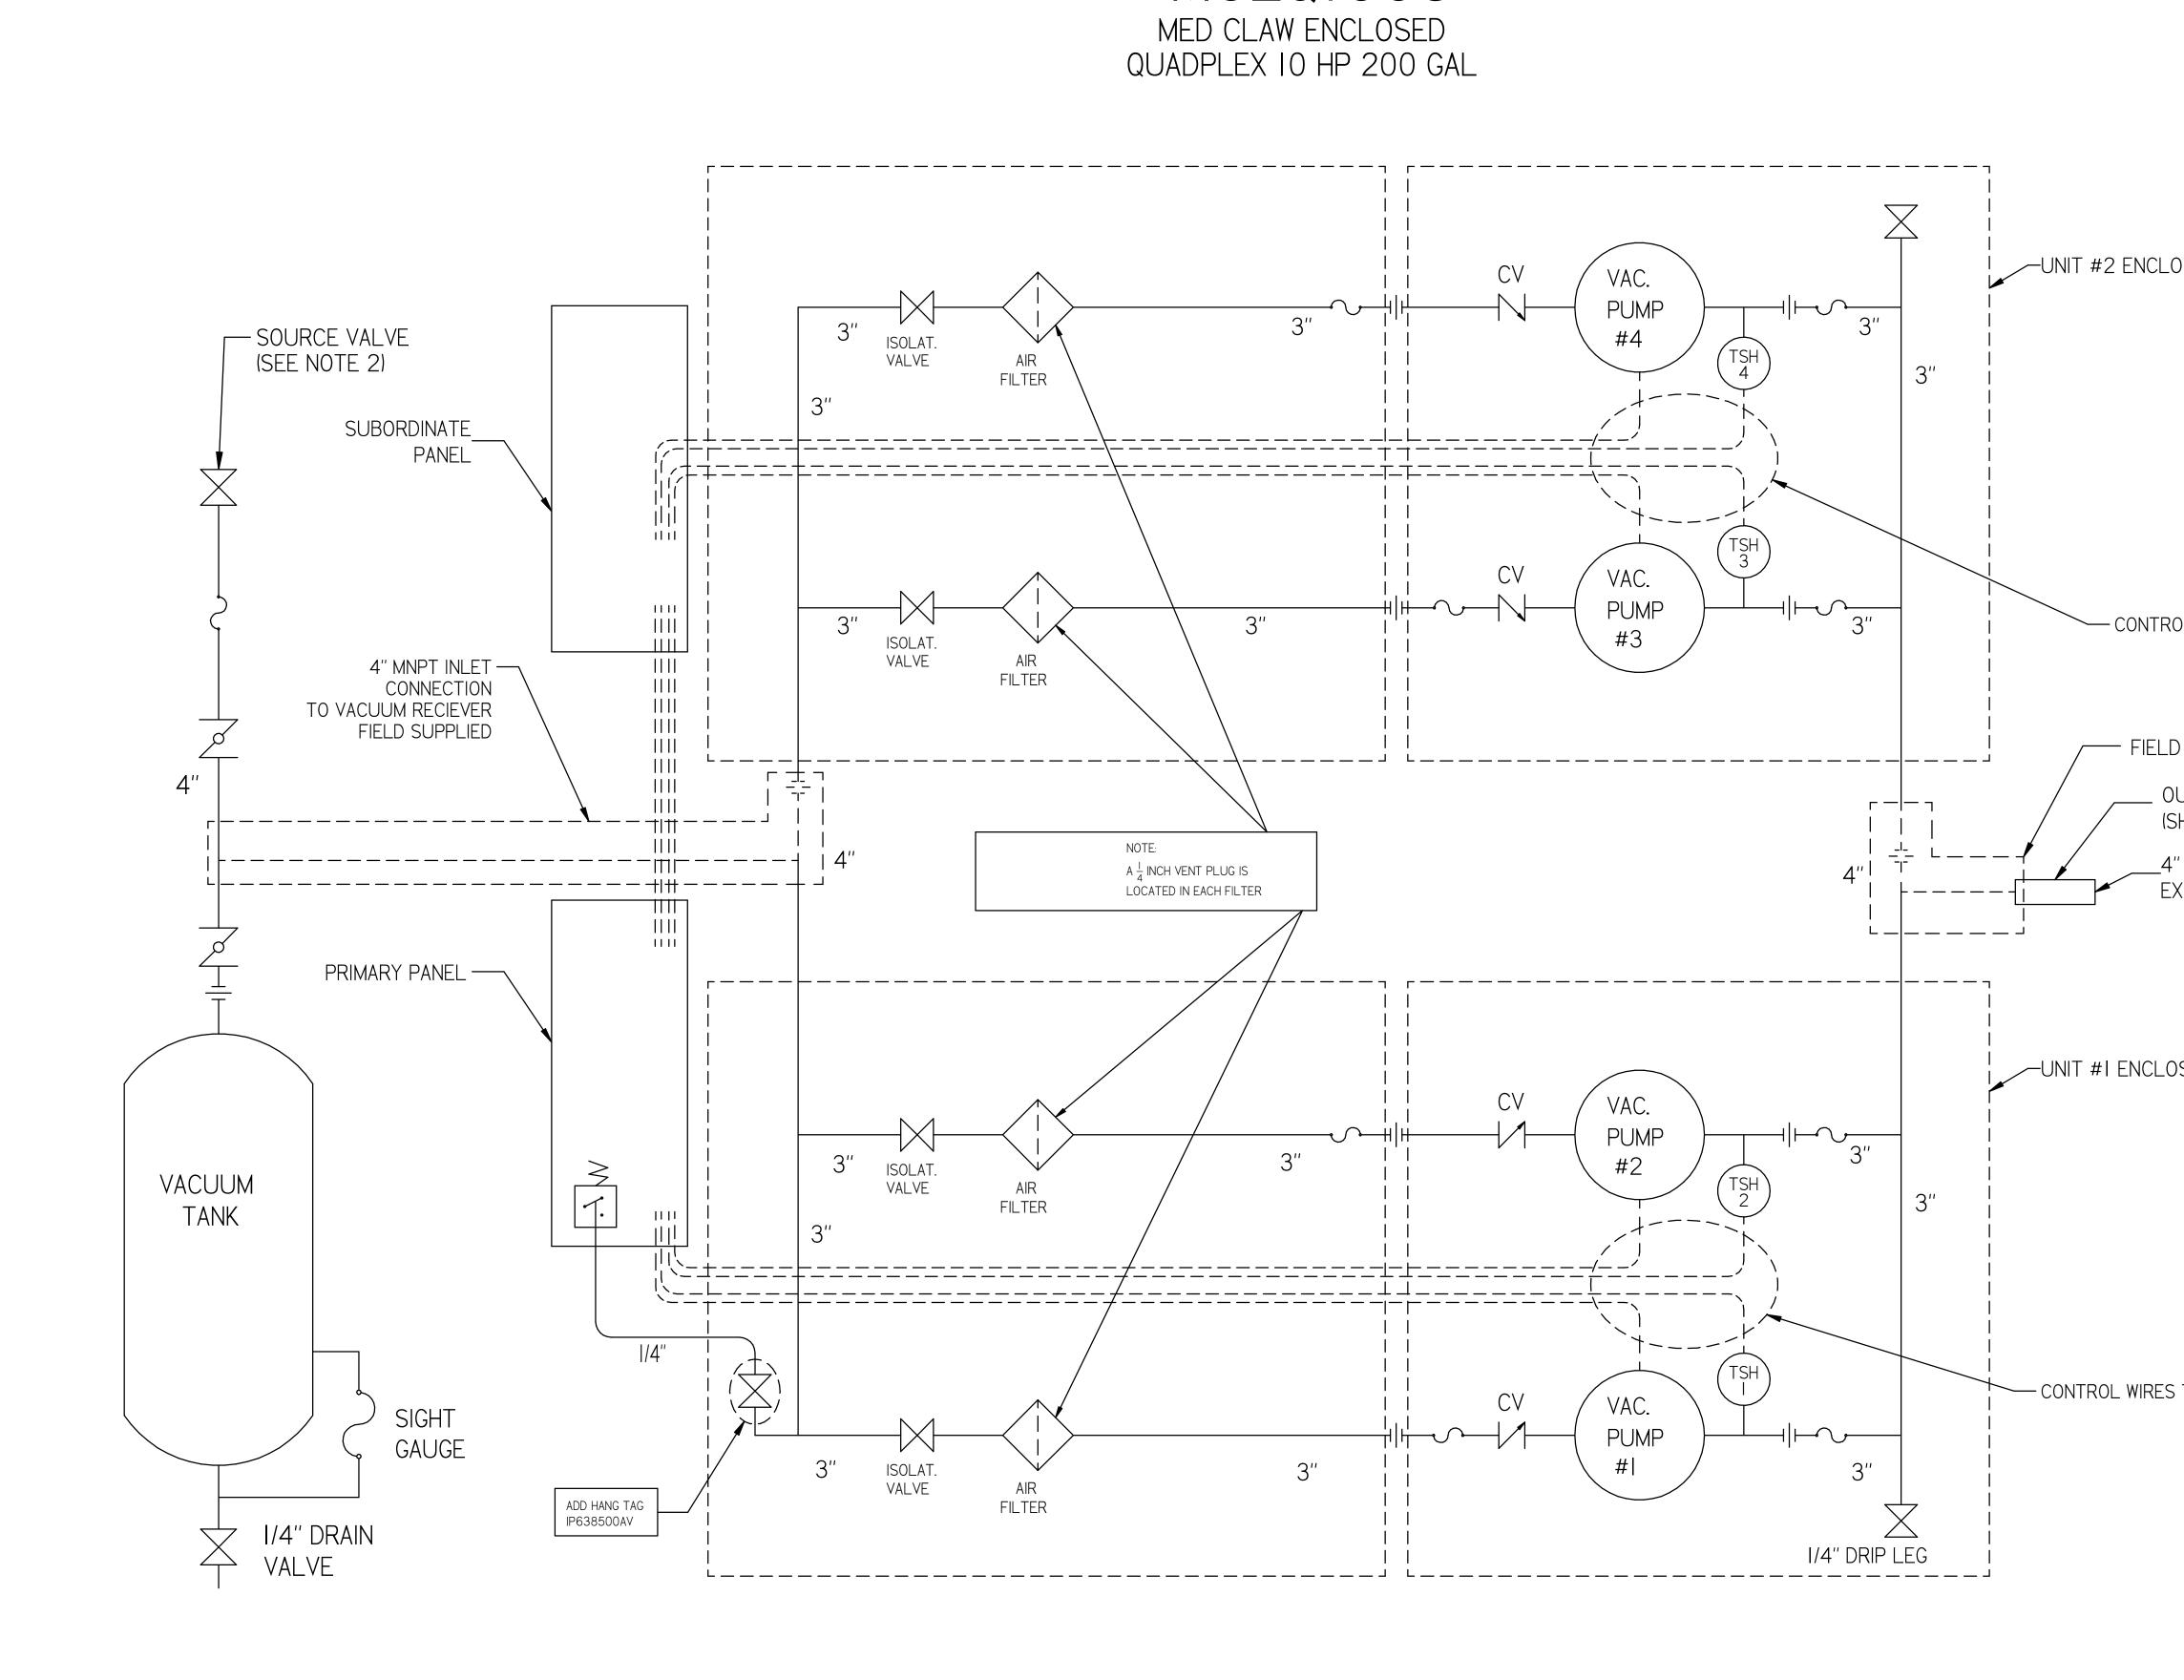

## MCEQI005

| REVISION NOTES                        |                       |                                                        |                                                                                                                                                                                                                                                                                                                                                                                                                                                                                                                                                                                                                                                                           |               |  |  |  |
|---------------------------------------|-----------------------|--------------------------------------------------------|---------------------------------------------------------------------------------------------------------------------------------------------------------------------------------------------------------------------------------------------------------------------------------------------------------------------------------------------------------------------------------------------------------------------------------------------------------------------------------------------------------------------------------------------------------------------------------------------------------------------------------------------------------------------------|---------------|--|--|--|
|                                       | DESCRII<br>PRODUCTION |                                                        | ECN<br>PXEC0099                                                                                                                                                                                                                                                                                                                                                                                                                                                                                                                                                                                                                                                           | PR/NOR<br>N/A |  |  |  |
| OSURE                                 |                       |                                                        |                                                                                                                                                                                                                                                                                                                                                                                                                                                                                                                                                                                                                                                                           |               |  |  |  |
| DL WIRES TO                           | ) PANEL               |                                                        |                                                                                                                                                                                                                                                                                                                                                                                                                                                                                                                                                                                                                                                                           |               |  |  |  |
| ) SUPPLIED<br>UTLET SILE<br>HIPPED LO |                       |                                                        |                                                                                                                                                                                                                                                                                                                                                                                                                                                                                                                                                                                                                                                                           |               |  |  |  |
| ' FNPT OUT<br>KHAUST CC               |                       |                                                        |                                                                                                                                                                                                                                                                                                                                                                                                                                                                                                                                                                                                                                                                           |               |  |  |  |
| SURE                                  | 2) PER NFF            | EMPERATURE SWIT<br>PA THE SYSTEM W<br>ALVE (SUPPLIED E | ILL REQUIRE A                                                                                                                                                                                                                                                                                                                                                                                                                                                                                                                                                                                                                                                             |               |  |  |  |
|                                       | (TSH)                 | LE<br>TEMP. SWITCH                                     | EGEND                                                                                                                                                                                                                                                                                                                                                                                                                                                                                                                                                                                                                                                                     | RANSDUCER     |  |  |  |
| TO PANEL                              |                       | AIR FILTER<br>BALL VALVE<br>BUTTERFLY BALL VALVE       | CHECK VAL                                                                                                                                                                                                                                                                                                                                                                                                                                                                                                                                                                                                                                                                 | VE            |  |  |  |
|                                       |                       |                                                        | STANDARDS:<br>Y14.3 MULTI AND SECTIONAL VIEW<br>Y14.5 DIMENSIONING AND TOLERAN<br>OLID EDGE<br>DRAWING<br>INCH SHEET 2 OF 2<br>UNCH SHEET 2 OF 2<br>SURE<br>y of POWEREX<br>ZER<br>y of POWEREX<br>ZER<br>DIA<br>DRAWING NUMBER<br>MCEQ1005 |               |  |  |  |