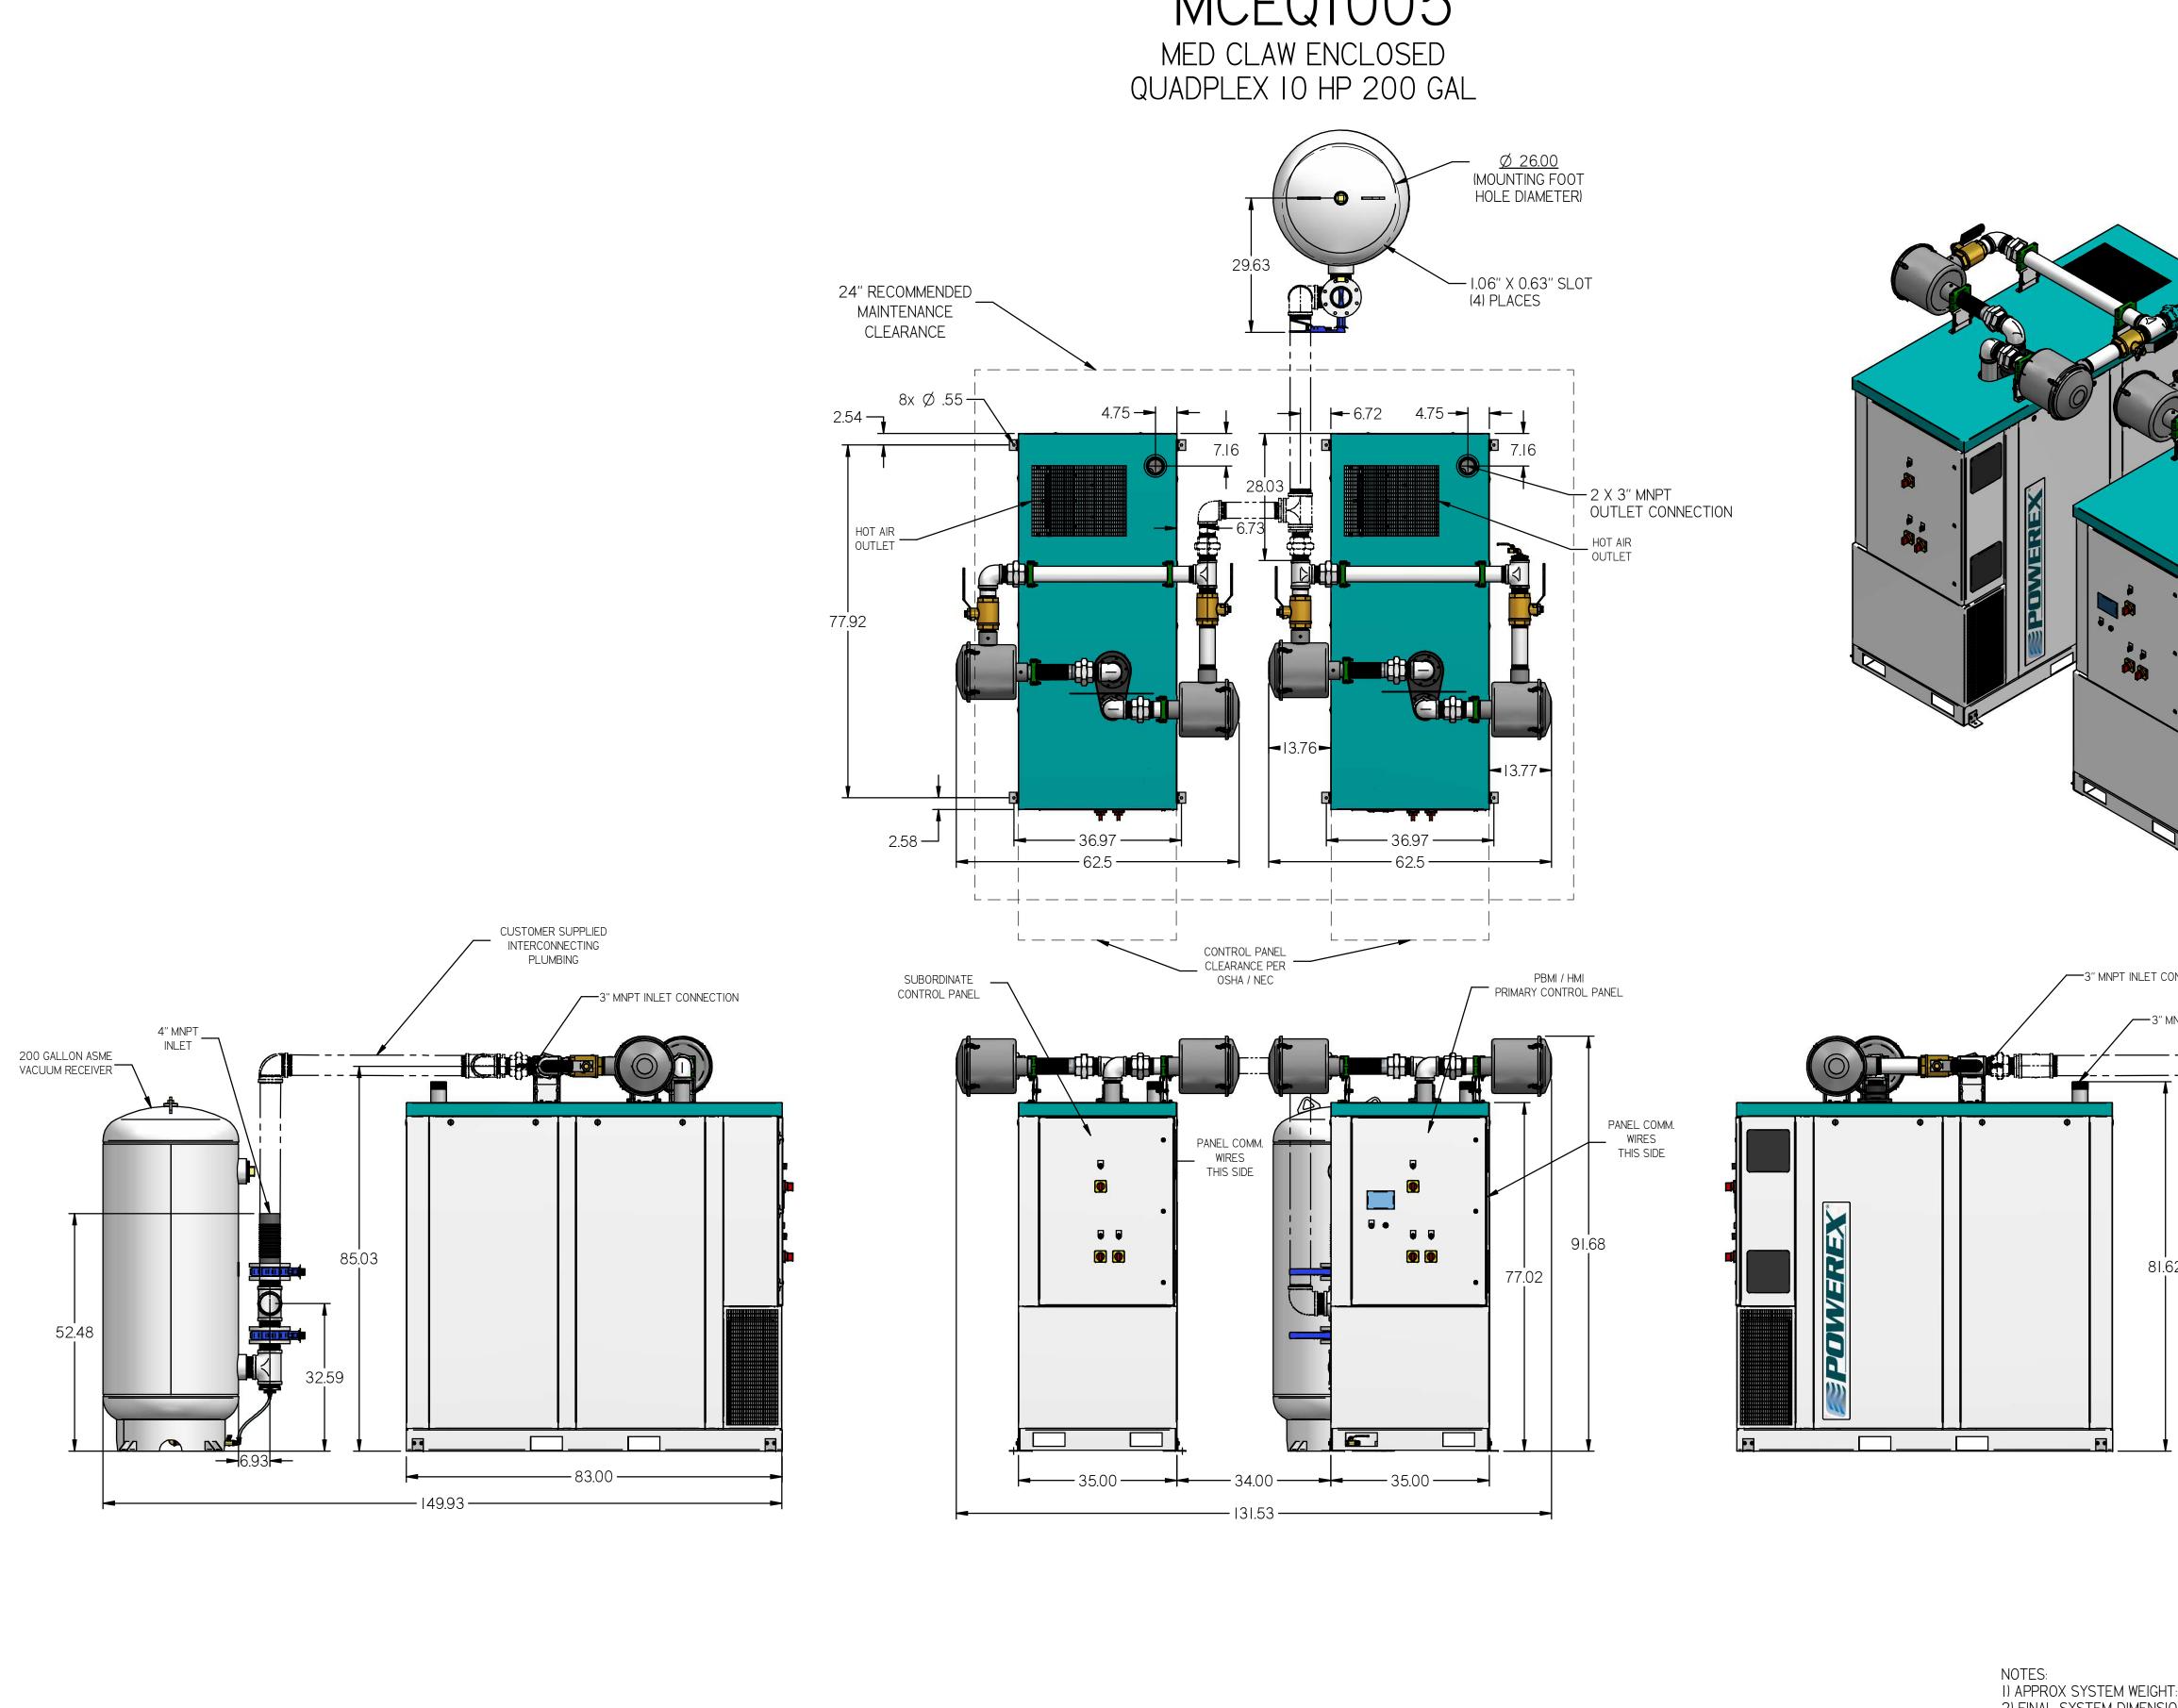

## MCEQI005

 I) APPROX SYSTEM WEIGHT:
2) FINAL SYSTEM DIMENSION CONFIGURATION. MAINTEL MAINTAINED IN INSTALLA 3) SHEET I: UNIT BUILD 4) SHEET 2: FLOW SCHEMA

| REVISION NOTES                                                                                 |                |                                                                                                                                                                                                                        |                                                                |  |  |
|------------------------------------------------------------------------------------------------|----------------|------------------------------------------------------------------------------------------------------------------------------------------------------------------------------------------------------------------------|----------------------------------------------------------------|--|--|
| DESCRIPTI<br>PRODUCTION R                                                                      |                | ECN<br>PXEC0099                                                                                                                                                                                                        | PR/NOR<br>N/A                                                  |  |  |
|                                                                                                | ELEASE         |                                                                                                                                                                                                                        |                                                                |  |  |
|                                                                                                | 78.19          |                                                                                                                                                                                                                        |                                                                |  |  |
| 7394 LB<br>S DEPENDENT UPON INSTALLATION<br>IANCE CLEARANCE MUST BE<br>TON CONFIGURATION.<br>C | 0.XX ± .05 DRA | AWING DIMEN<br>NCH SHEET I OF 2<br>E-<br>OWEREX AUTHOR ORIGINATION DATE AP<br>on demand.<br>ust not be<br>gseaver 2/8/2019<br>ISO PRODUCTION DRIVE,<br>ISO PRODUCTION DRIVE,<br>IB881769<br>DRAWING NUMBER<br>MCEQ1005 | E DRAWING FOR<br>NSIONS<br>SCALE I:2<br>PROVALS ON FILE IN PLY |  |  |