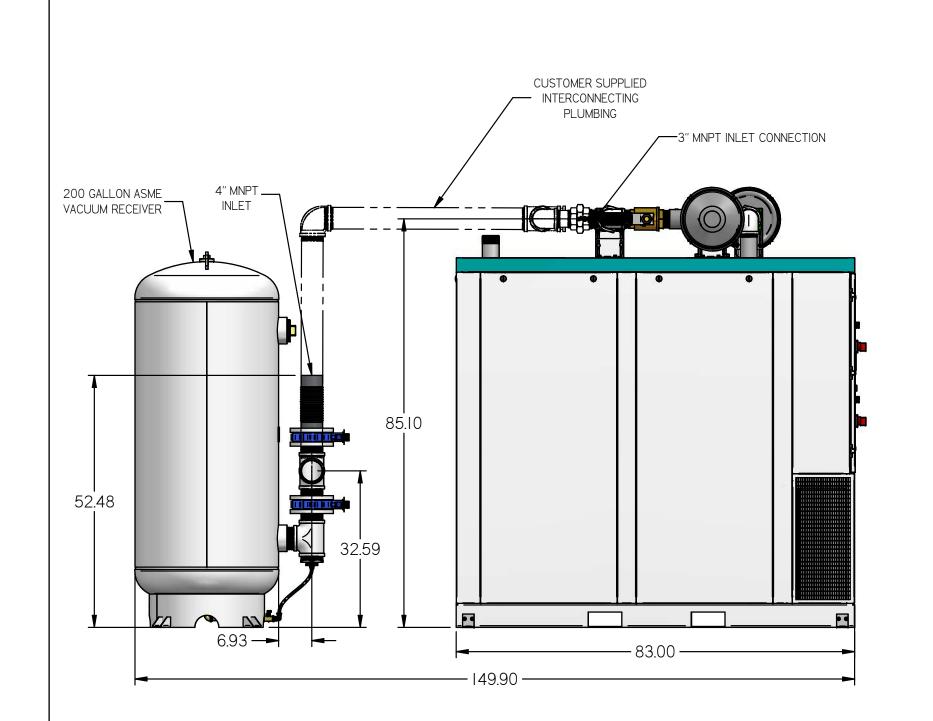

| NOTES:                                                 |
|--------------------------------------------------------|
| IJ APPROX SYSTEM WEIGHT: 8219 LB                       |
| 2) FINAL SYSTEM DIMENSIONS DEPENDENT UPON INSTALLATION |
| CONFIGURATION. MAINTENANCE CLEARANCE MUST BE           |
| MAINTAINED IN INSTALLATION CONFIGURATION.              |
| 3) SHEET I: UNIT BUILD                                 |
| 4) SHEET 2: FLOW SCHEMATIC                             |
|                                                        |