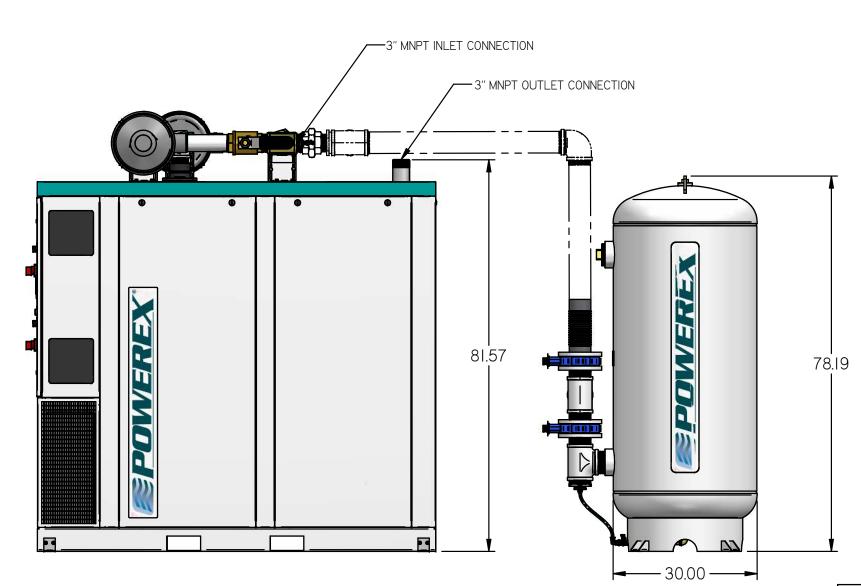

| NOTES:                                                 |
|--------------------------------------------------------|
| IJ APPROX SYSTEM WEIGHT: 8219 LB                       |
| 2) FINAL SYSTEM DIMENSIONS DEPENDENT UPON INSTALLATION |
| CONFIGURATION. MAINTENANCE CLEARANCE MUST BE           |
| MAINTAINED IN INSTALLATION CONFIGURATION.              |
| 3) SHEET I: UNIT BUILD                                 |
| 4) SHEET 2: FLOW SCHEMATIC                             |
|                                                        |