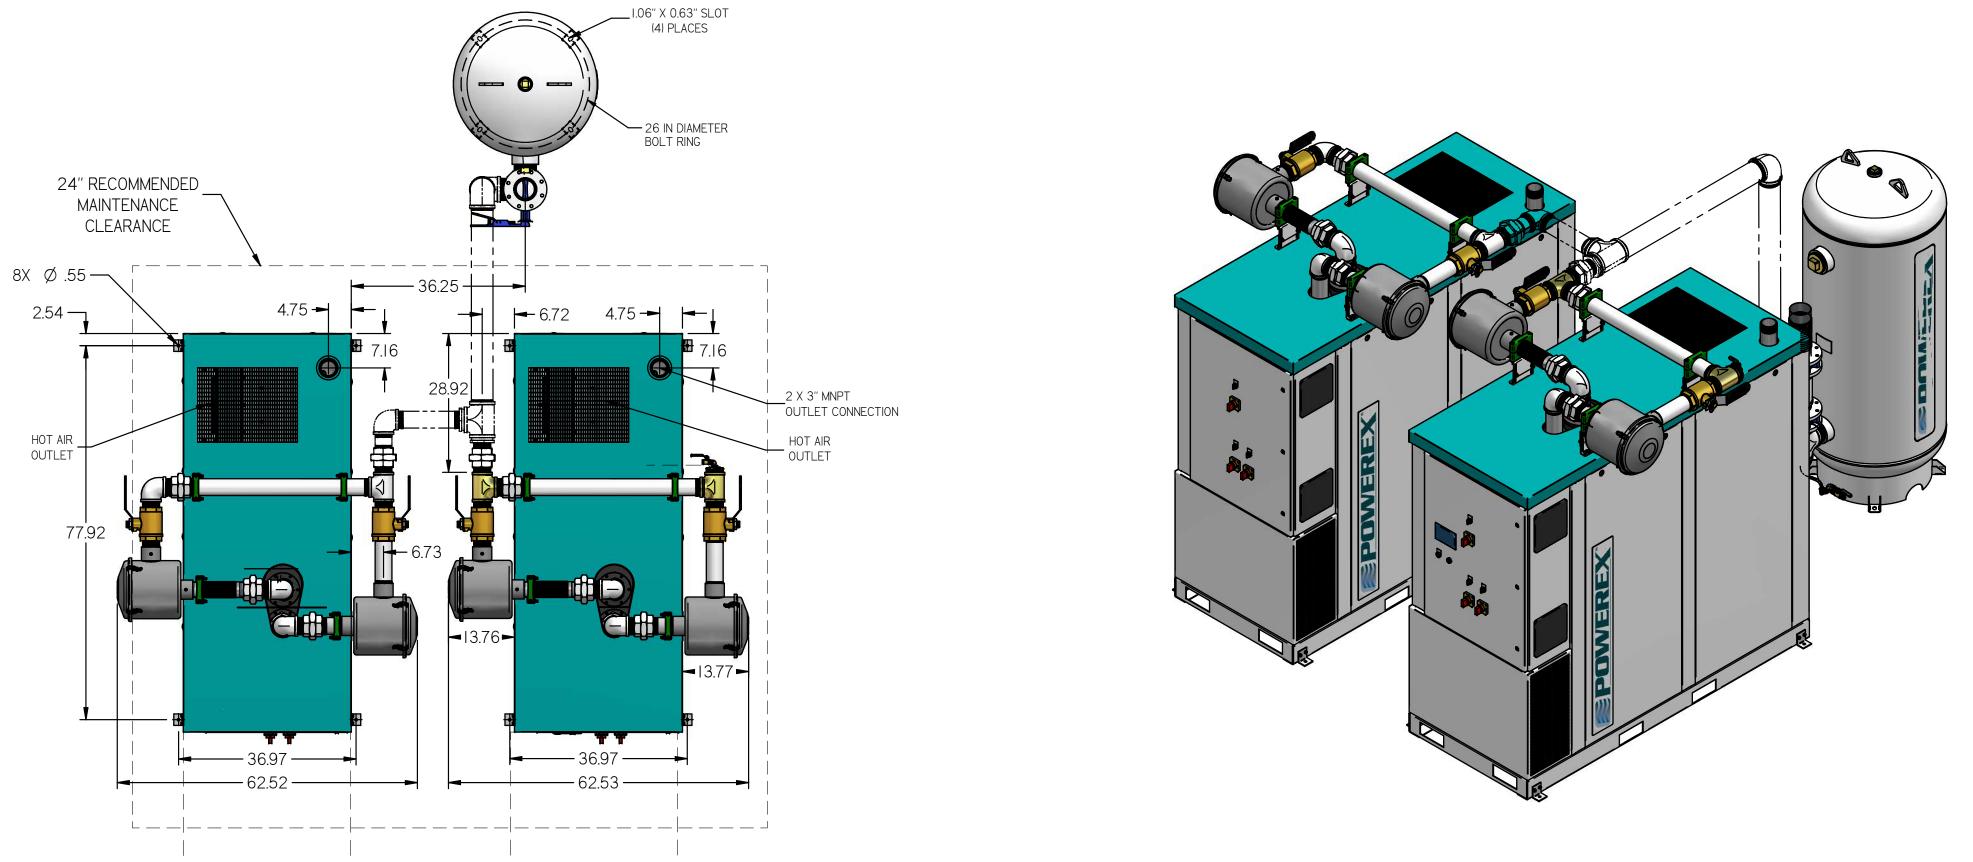

MCEQI505

MED ENCLOSED CLAW QUADPLEX 15 HP 200 GAL

CONTROL PANEL
CLEARANCE PER
OSHA / NEC

PANEL COMM.
WIRES
THIS SIDE

SUBORDINATE CONTROL PANEL

PBMI / HMI PRIMARY CONTROL PANEL

91.68

PANEL COMM.

WIRES
THIS SIDE

| REVISION NOTES        |          |        |  |  |  |
|-----------------------|----------|--------|--|--|--|
| DESCRIPTION           | ECN      | PR/NOR |  |  |  |
| RELEASE TO PRODUCTION | PXEC0099 | N/A    |  |  |  |

| NOTES:                                                 |
|--------------------------------------------------------|
| IJ APPROX SYSTEM WEIGHT: 8219 LB                       |
| 2) FINAL SYSTEM DIMENSIONS DEPENDENT UPON INSTALLATION |
| CONFIGURATION. MAINTENANCE CLEARANCE MUST BE           |
| MAINTAINED IN INSTALLATION CONFIGURATION.              |
| 3) SHEET I: UNIT BUILD                                 |
| 4) SHEET 2: FLOW SCHEMATIC                             |
|                                                        |