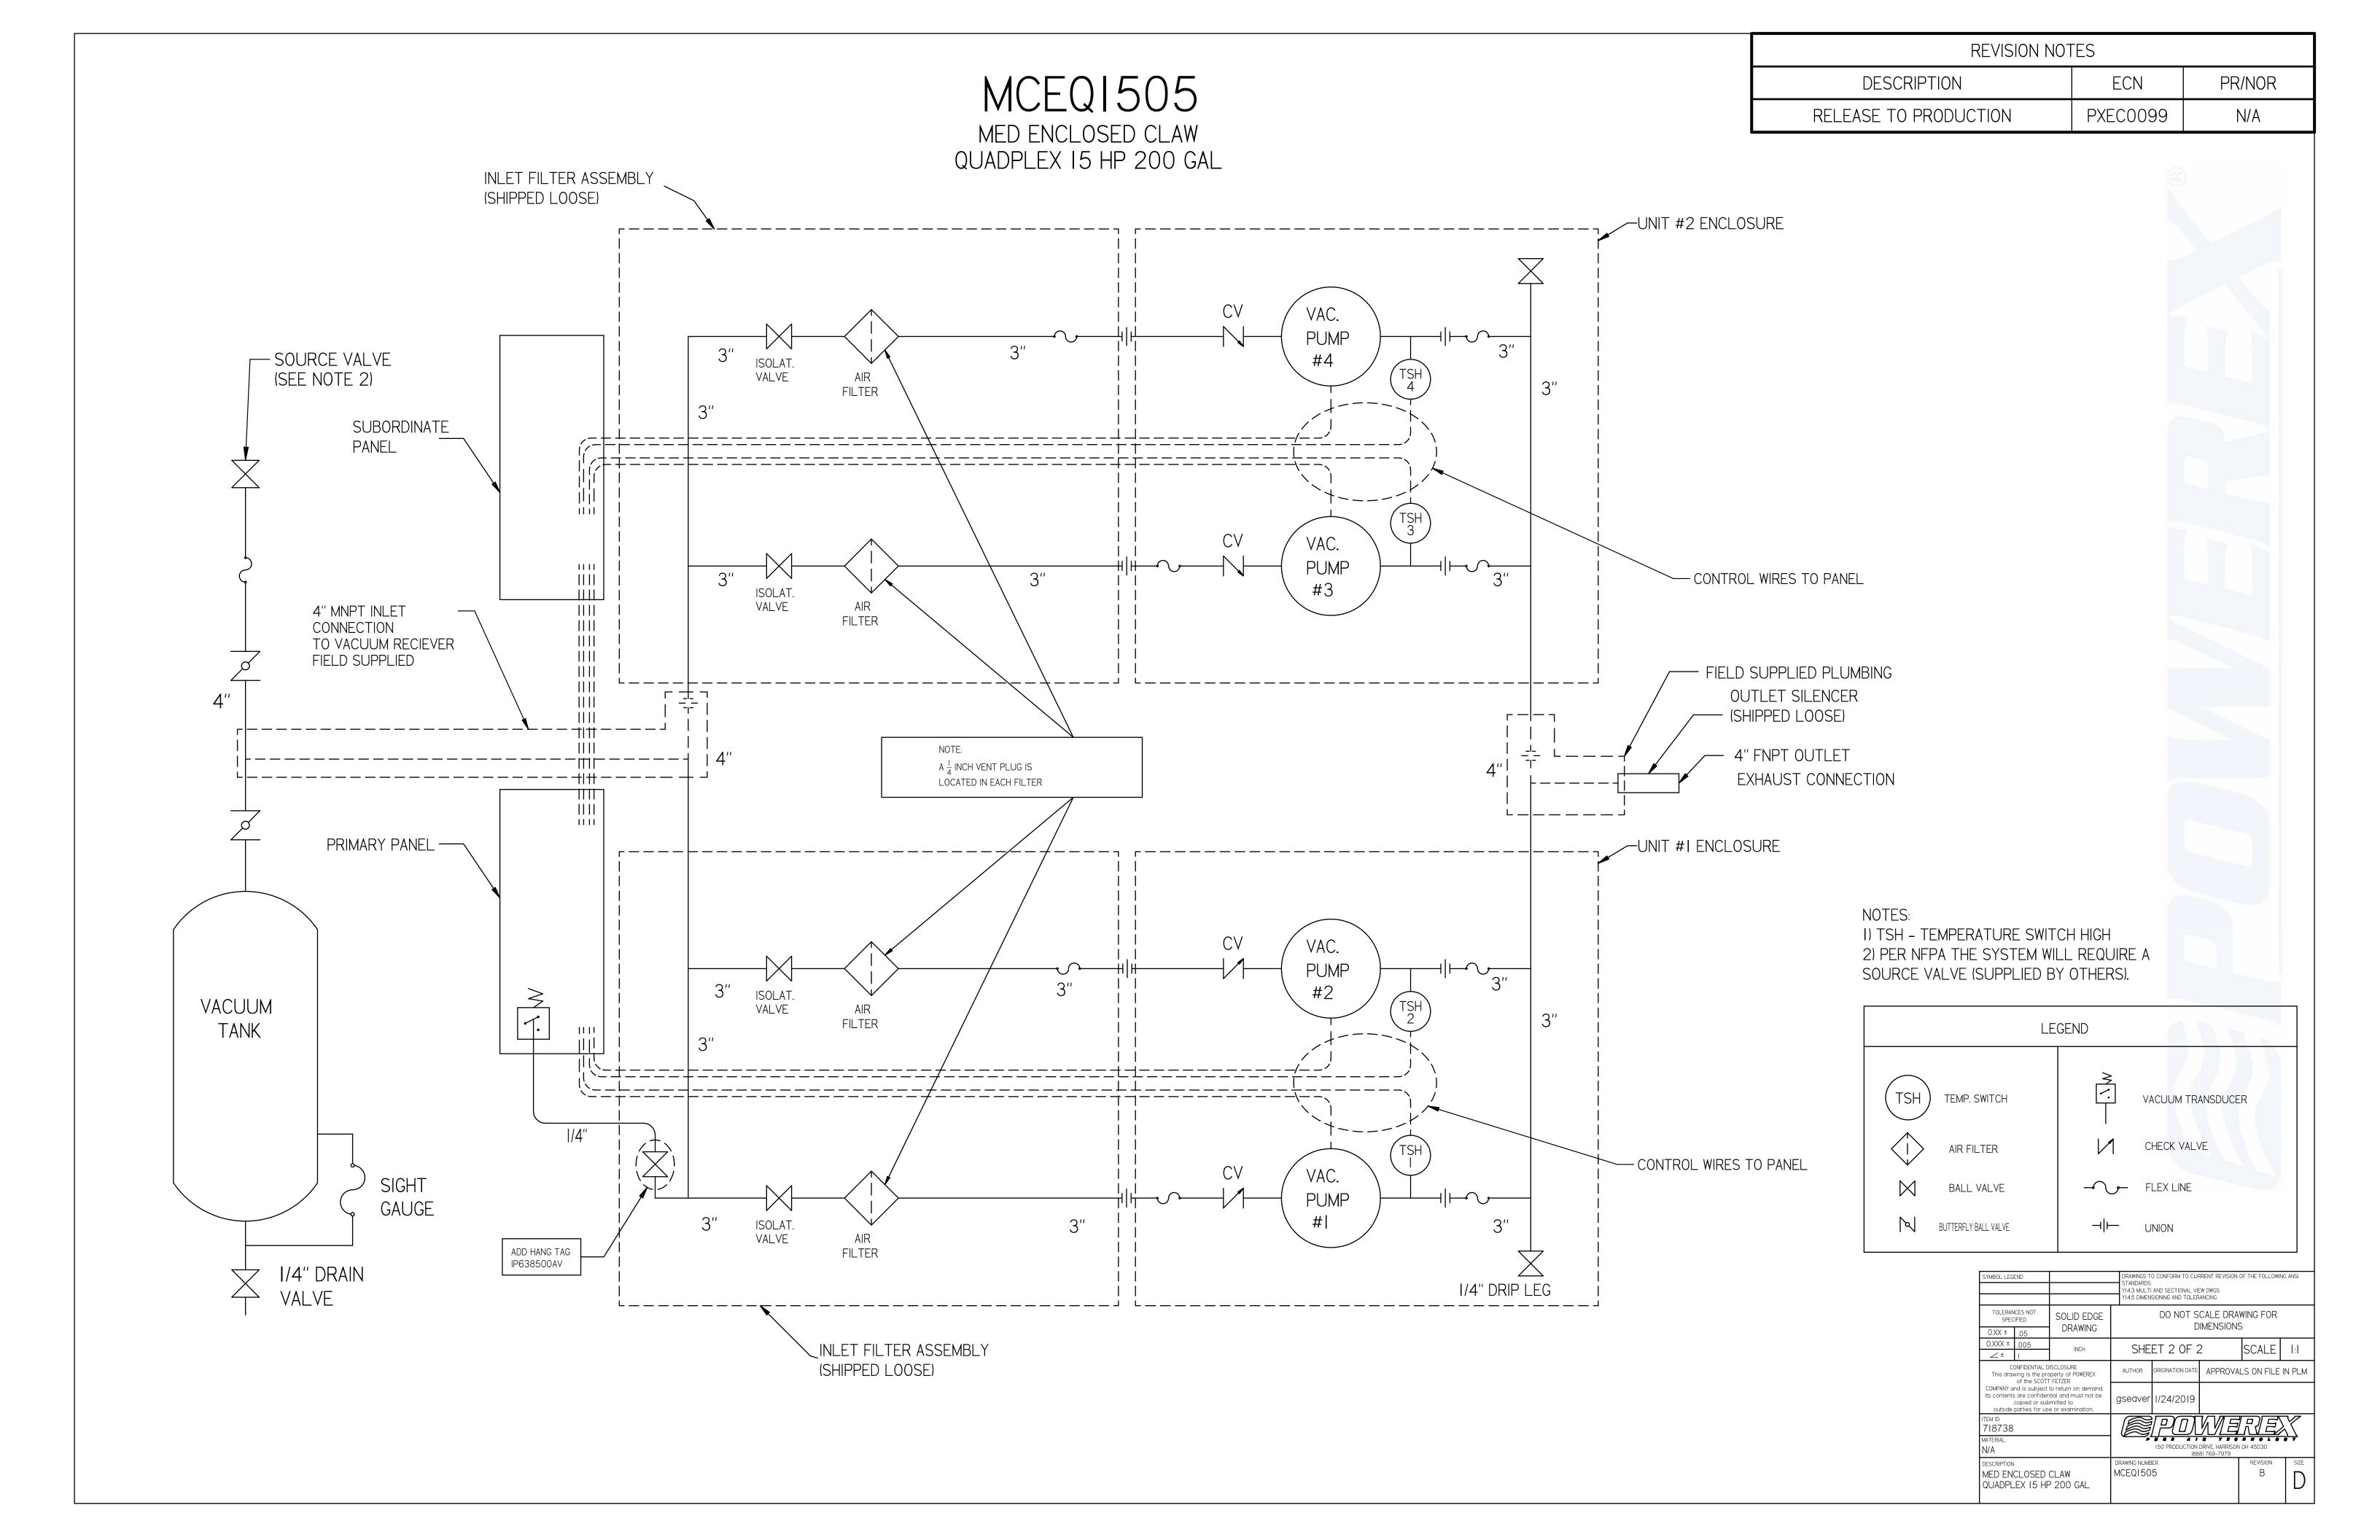

MCEQI505

MED ENCLOSED CLAW QUADPLEX 15 HP 200 GAL

CONTROL PANEL
CLEARANCE PER
OSHA / NEC

PANEL COMM.
WIRES
THIS SIDE

SUBORDINATE CONTROL PANEL

PBMI / HMI PRIMARY CONTROL PANEL

91.68

PANEL COMM.

WIRES
THIS SIDE

| REVISION NOTES        |          |        |  |  |  |
|-----------------------|----------|--------|--|--|--|
| DESCRIPTION           | ECN      | PR/NOR |  |  |  |
| RELEASE TO PRODUCTION | PXEC0099 | N/A    |  |  |  |

| NOTES:                                                 |
|--------------------------------------------------------|
| IJ APPROX SYSTEM WEIGHT: 8219 LB                       |
| 2) FINAL SYSTEM DIMENSIONS DEPENDENT UPON INSTALLATION |
| CONFIGURATION. MAINTENANCE CLEARANCE MUST BE           |
| MAINTAINED IN INSTALLATION CONFIGURATION.              |
| 3) SHEET I: UNIT BUILD                                 |
| 4) SHEET 2: FLOW SCHEMATIC                             |
|                                                        |

| SYMBOL LEG                                                                                                                                               | END               |        | DRAWINGS TO CONFORM TO CURRENT REVISION OF THE FOLLOWING ANSI STANDARDS: Y14.3 MULTI AND SECTIONAL VIEW DWGS Y14.5 DIMENSIONING AND TOLERANCING |                                |                                |                      |      |  |
|----------------------------------------------------------------------------------------------------------------------------------------------------------|-------------------|--------|-------------------------------------------------------------------------------------------------------------------------------------------------|--------------------------------|--------------------------------|----------------------|------|--|
|                                                                                                                                                          | SPECIFIED DRAWING |        | 20                                                                                                                                              | T SCALE DRAWING FOR DIMENSIONS |                                |                      |      |  |
| 0.XXX ±                                                                                                                                                  | .05<br>.005       | INCH   | SHE                                                                                                                                             | ET I OF 2                      |                                | SCALE                | 1:20 |  |
| CONFIDENTIAL DISCLOSURE This drawing is the property of POWEREX of the SCOTT FETZER                                                                      |                   | AUTHOR | ORIGINATION DATE                                                                                                                                | APPROVALS ON FILE IN PLM       |                                |                      |      |  |
| COMPANY and is subject to return on demand. Its contents are confidential and must not be copied or submitted to outside parties for use or examination. |                   |        | gseaver                                                                                                                                         | 1/24/2019                      |                                |                      |      |  |
| ITEM ID: 718738  MATERIAL: N/A  DESCRIPTION MED ENCLOSED CLAW QUADPLEX 15 HP 200 GAL                                                                     |                   |        |                                                                                                                                                 | POD ISTORY                     | ME<br>DRIVE HARRISON           | NH 45030             | Ţ,   |  |
|                                                                                                                                                          |                   |        | DRAWING NUME                                                                                                                                    |                                | DRIVE, HARRISON<br>31 769-7979 | OH 45030<br>REVISION | S    |  |
|                                                                                                                                                          |                   |        | MCEQ150                                                                                                                                         | 5                              |                                | В                    | D    |  |