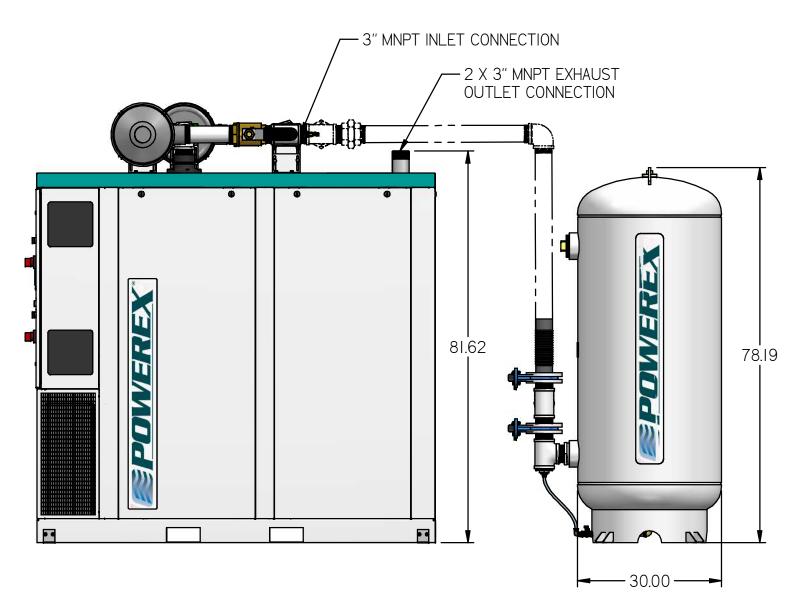

MCETI005

MED CLAW ENCLOSED TRIPLEX 10 HP 200 GAL

NOTES:
I) APPROX SYSTEM WEIGHT: 6244 LB
2) FINAL SYSTEM DIMENSIONS DEPENDENT UPON INSTALLATION CONFIGURATION. MAINTENANCE CLEARANCE MUST BE MAINTAINED IN INSTALLATION CONFIGURATION.
3) SHEET I: UNIT BUILD
4) SHEET 2: FLOW SCHEMATIC