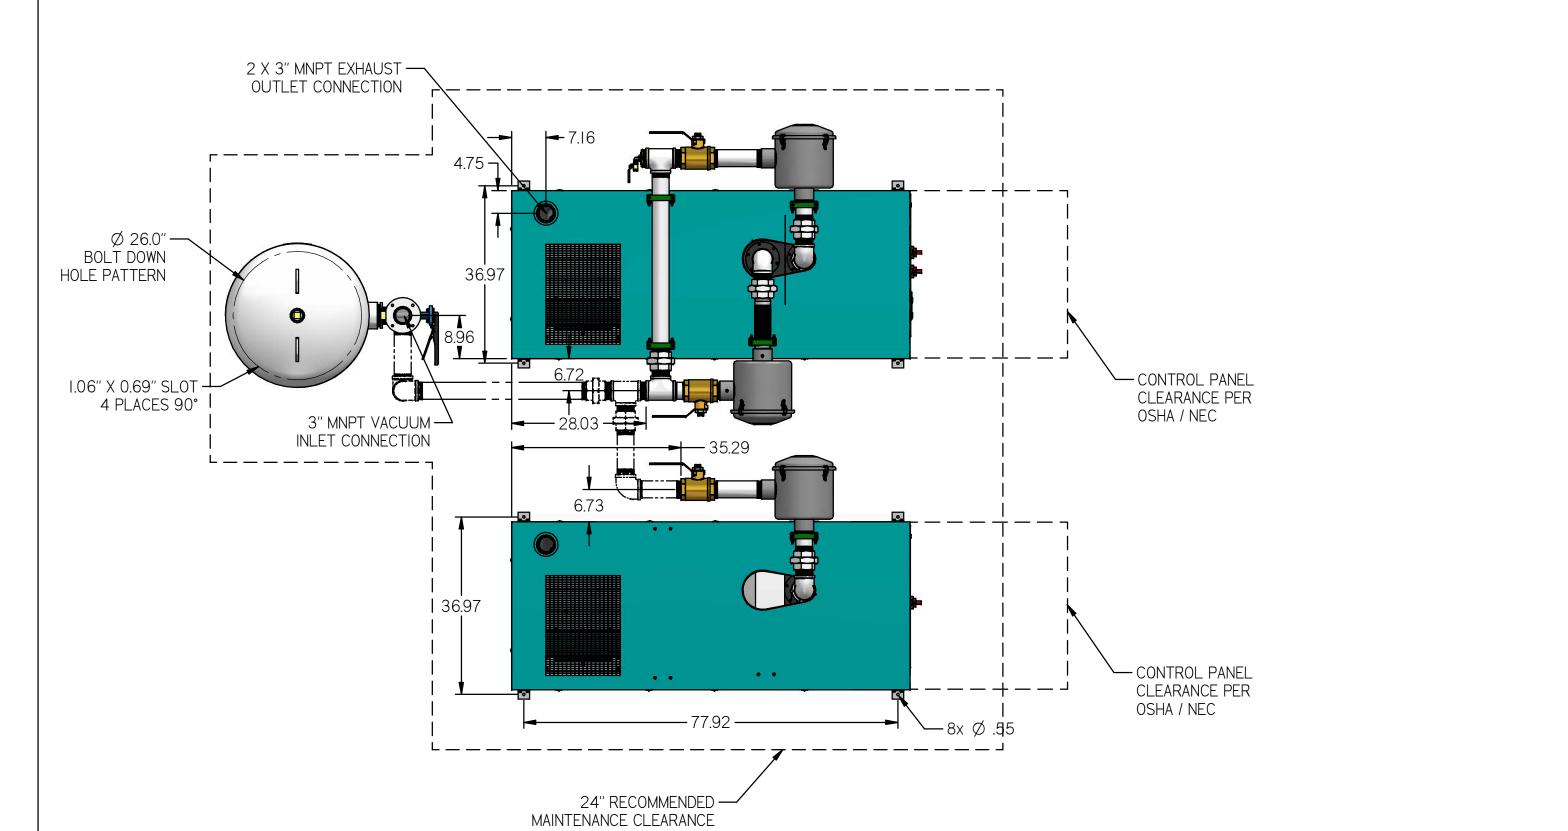

MCETI005

MED CLAW ENCLOSED TRIPLEX 10 HP 200 GAL

NOTES:
I) APPROX SYSTEM WEIGHT: 6244 LB
2) FINAL SYSTEM DIMENSIONS DEPENDENT UPON INSTALLATION CONFIGURATION. MAINTENANCE CLEARANCE MUST BE MAINTAINED IN INSTALLATION CONFIGURATION.
3) SHEET I: UNIT BUILD
4) SHEET 2: FLOW SCHEMATIC