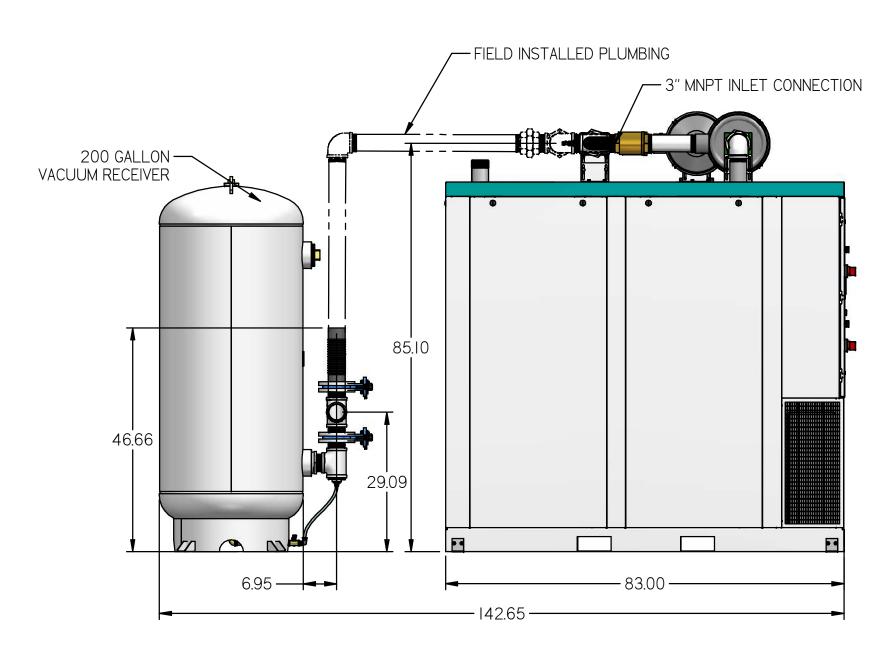

MCETI005

MED CLAW ENCLOSED TRIPLEX 10 HP 200 GAL

NOTES:
I) APPROX SYSTEM WEIGHT: 6244 LB
2) FINAL SYSTEM DIMENSIONS DEPENDENT UPON INSTALLATION CONFIGURATION. MAINTENANCE CLEARANCE MUST BE MAINTAINED IN INSTALLATION CONFIGURATION.
3) SHEET I: UNIT BUILD
4) SHEET 2: FLOW SCHEMATIC