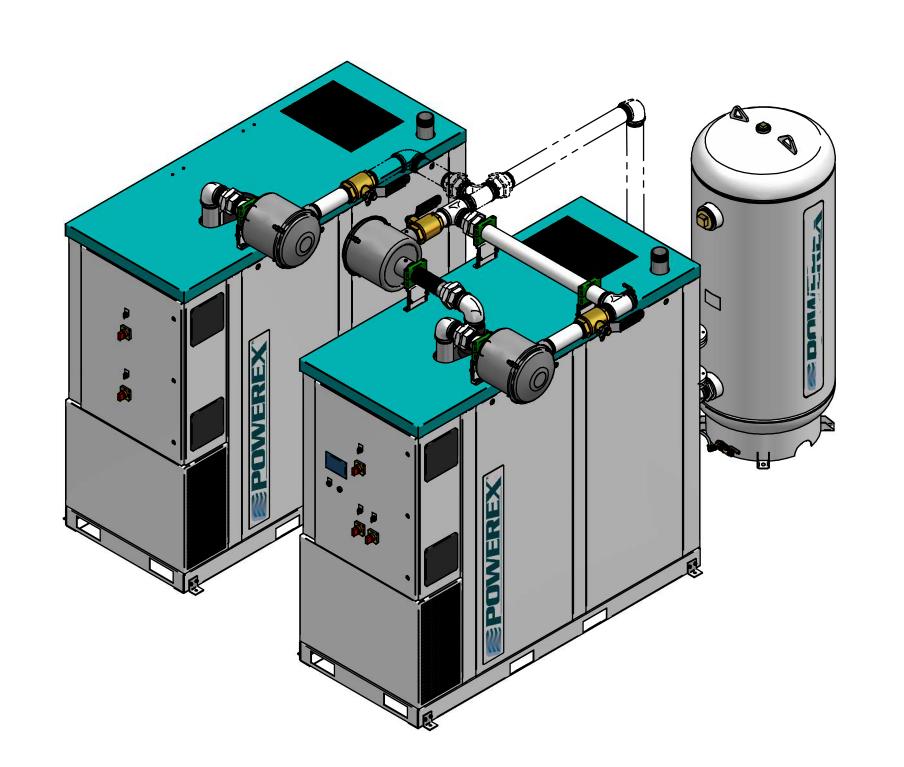

MCETI005

MED CLAW ENCLOSED TRIPLEX 10 HP 200 GAL

NOTES:
I) APPROX SYSTEM WEIGHT: 6244 LB
2) FINAL SYSTEM DIMENSIONS DEPENDENT UPON INSTALLATION CONFIGURATION. MAINTENANCE CLEARANCE MUST BE MAINTAINED IN INSTALLATION CONFIGURATION.
3) SHEET I: UNIT BUILD
4) SHEET 2: FLOW SCHEMATIC