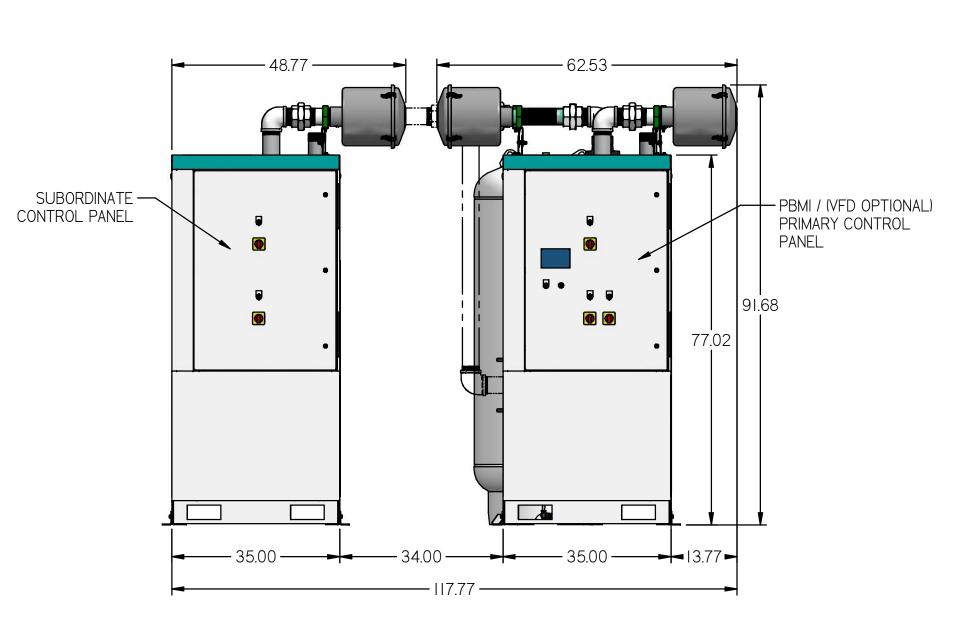

MCETI005

MED CLAW ENCLOSED TRIPLEX 10 HP 200 GAL

NOTES:
I) APPROX SYSTEM WEIGHT: 6244 LB
2) FINAL SYSTEM DIMENSIONS DEPENDENT UPON INSTALLATION CONFIGURATION. MAINTENANCE CLEARANCE MUST BE MAINTAINED IN INSTALLATION CONFIGURATION.
3) SHEET I: UNIT BUILD
4) SHEET 2: FLOW SCHEMATIC