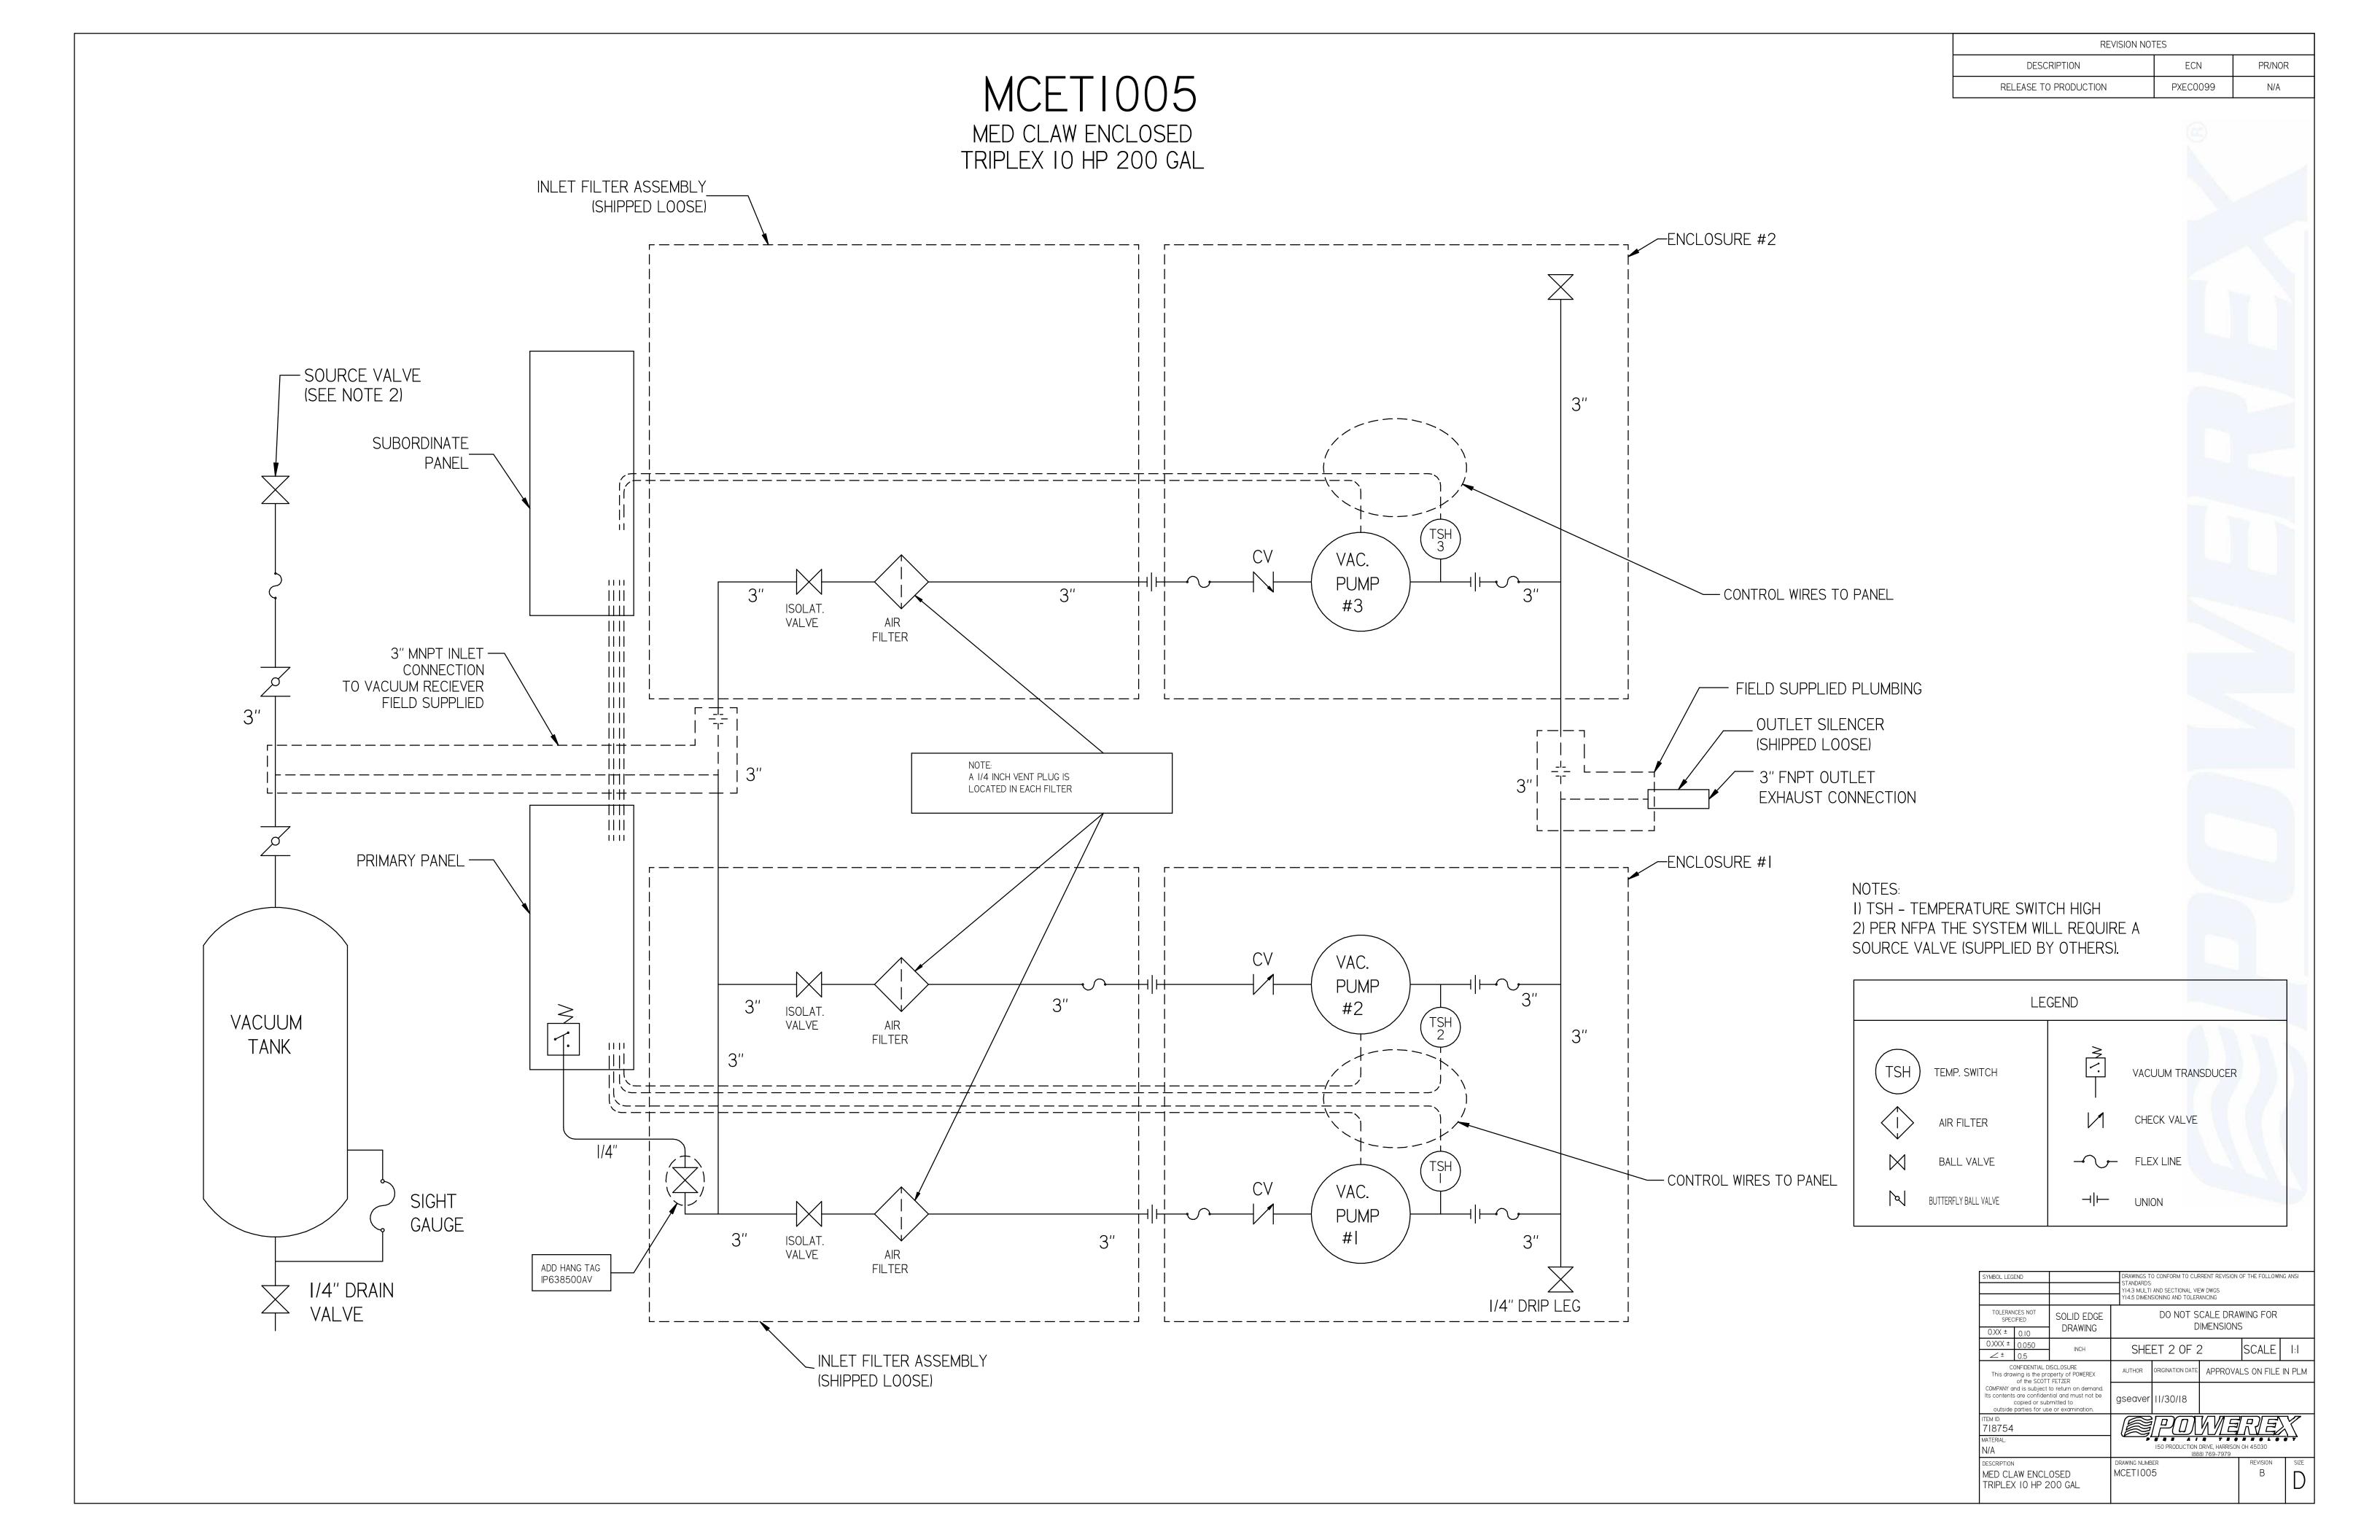

MCETI005

MED CLAW ENCLOSED TRIPLEX 10 HP 200 GAL

NOTES:
I) APPROX SYSTEM WEIGHT: 6244 LB
2) FINAL SYSTEM DIMENSIONS DEPENDENT UPON INSTALLATION CONFIGURATION. MAINTENANCE CLEARANCE MUST BE MAINTAINED IN INSTALLATION CONFIGURATION.
3) SHEET I: UNIT BUILD
4) SHEET 2: FLOW SCHEMATIC