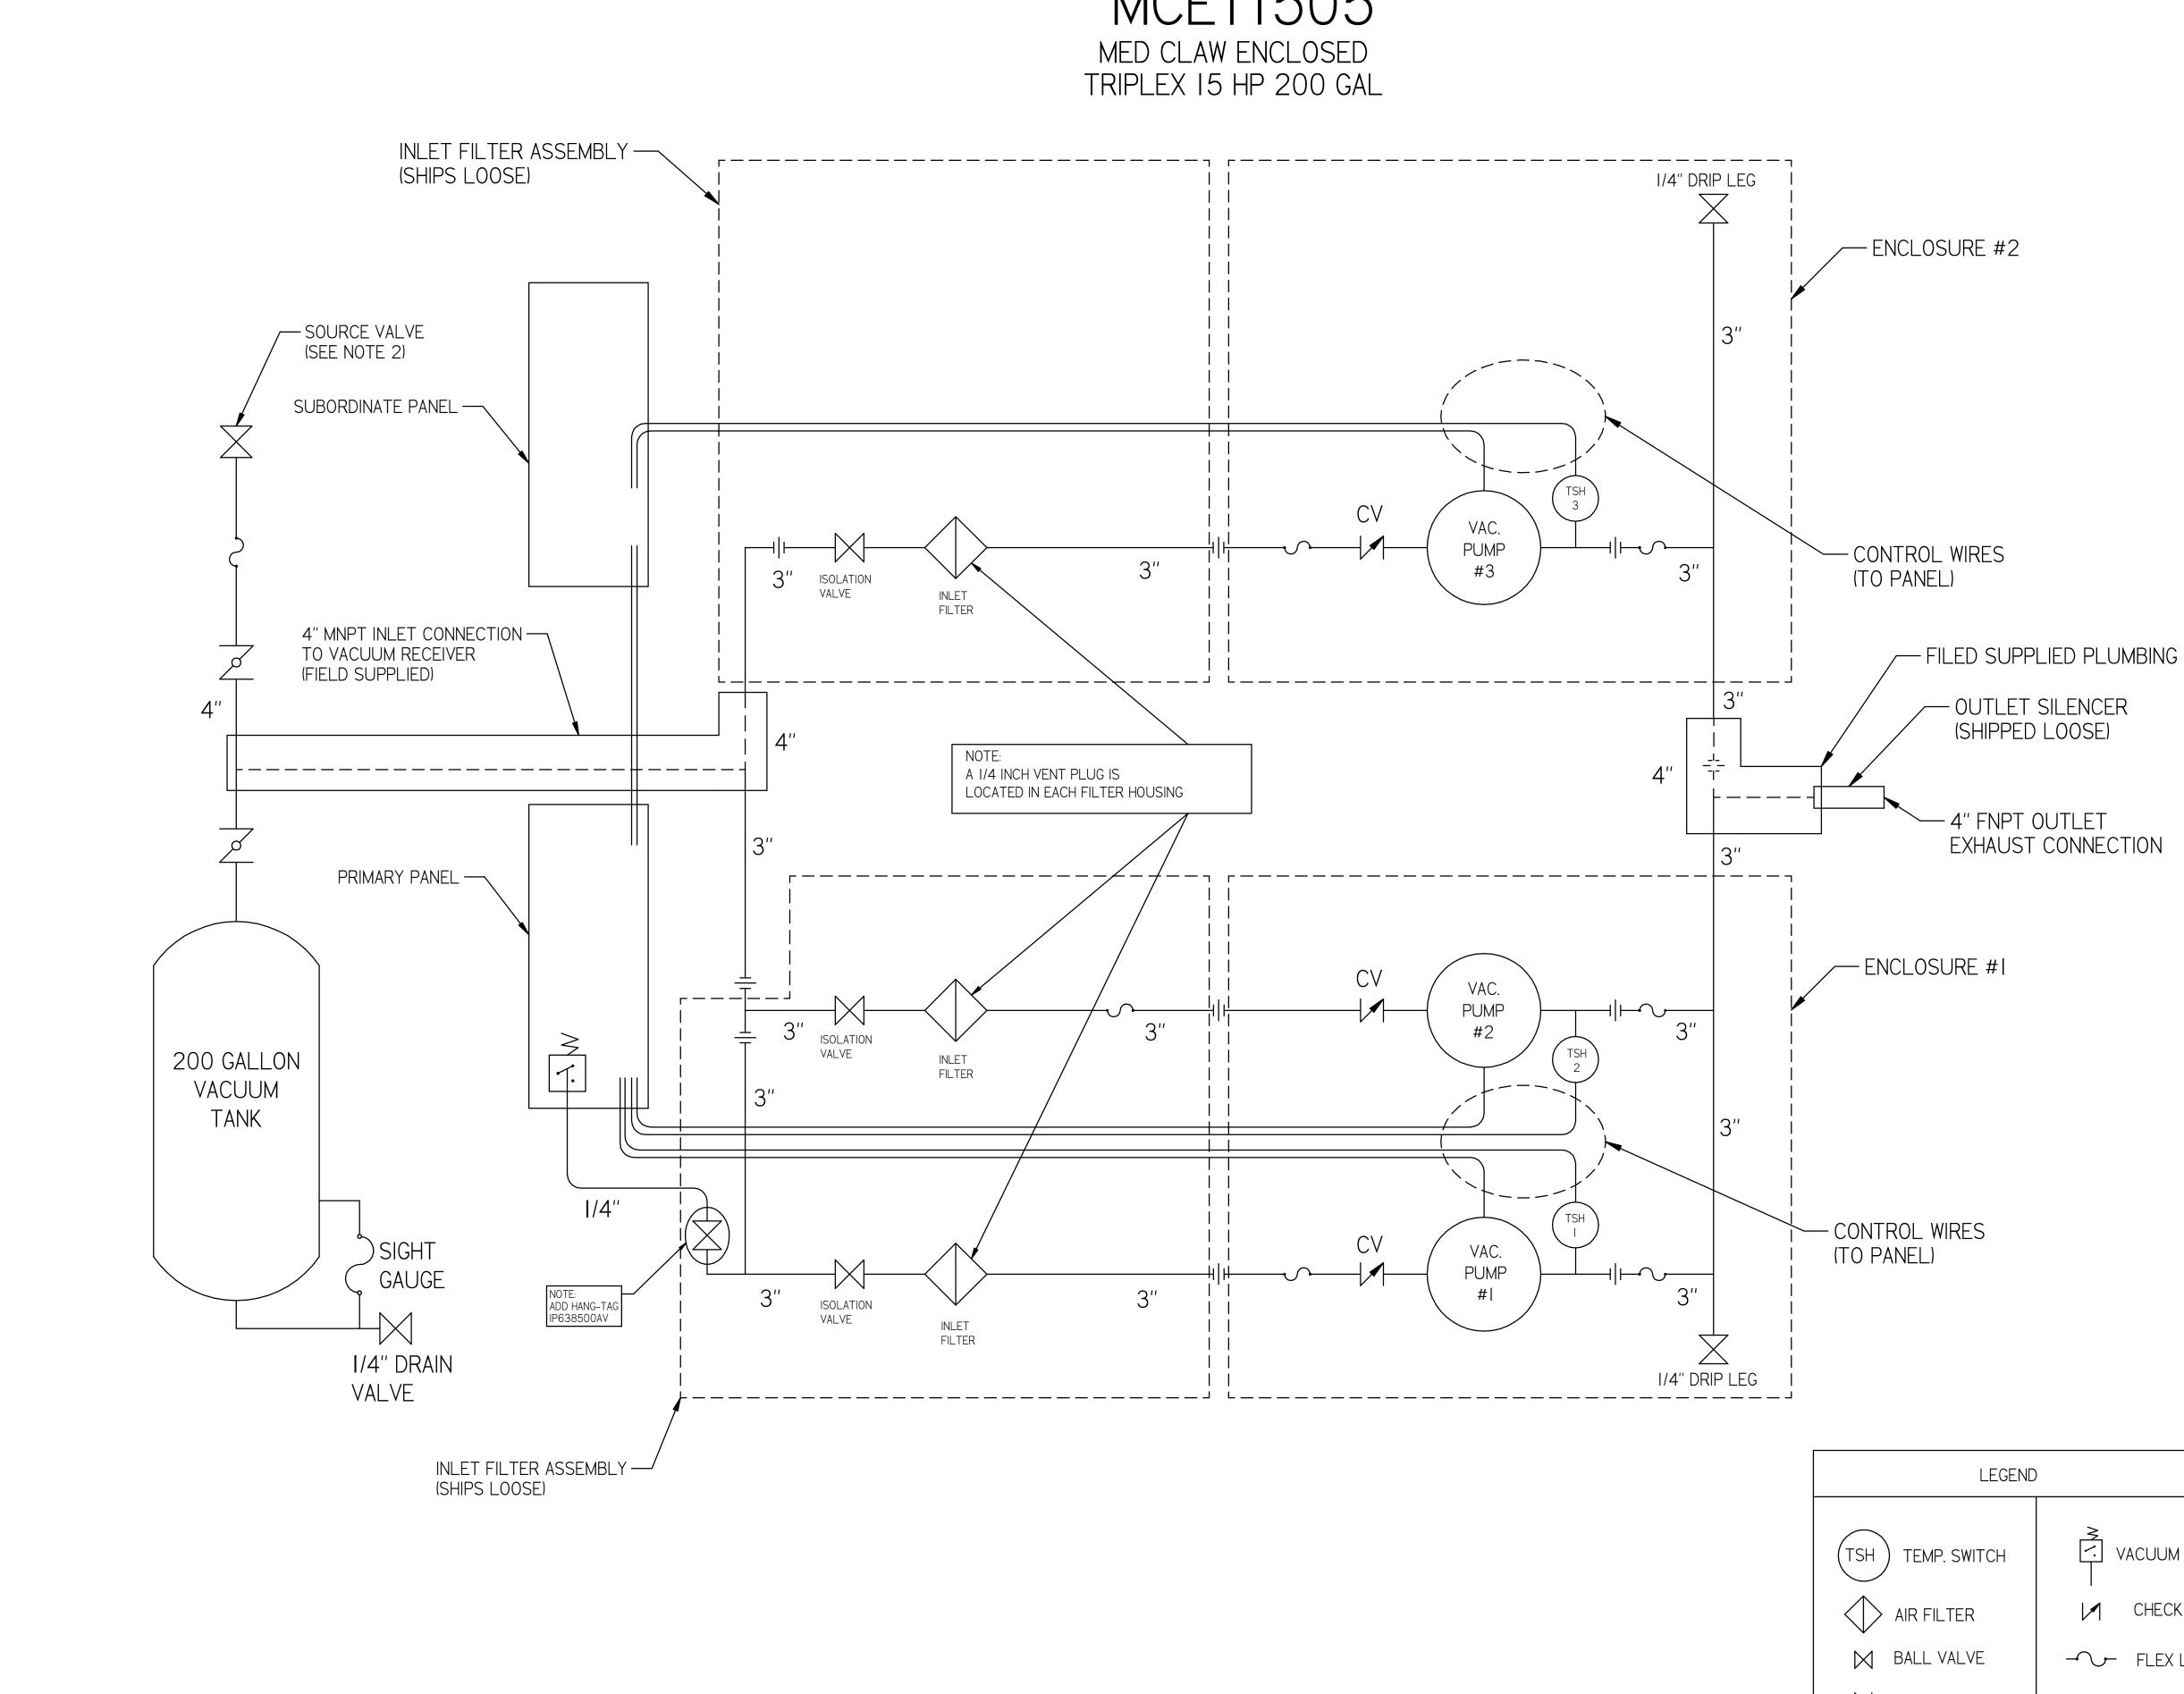

BUTTERFLY VALVE

| DESCRIPTION     ECN       PRODUCTION RELEASE     PXEC0099                                                                                                 | PR/NOR            |
|-----------------------------------------------------------------------------------------------------------------------------------------------------------|-------------------|
| PRODUCTION RELEASE PXEC0099                                                                                                                               | N/A               |
|                                                                                                                                                           |                   |
|                                                                                                                                                           |                   |
|                                                                                                                                                           |                   |
|                                                                                                                                                           |                   |
|                                                                                                                                                           |                   |
|                                                                                                                                                           |                   |
|                                                                                                                                                           |                   |
|                                                                                                                                                           |                   |
|                                                                                                                                                           |                   |
|                                                                                                                                                           |                   |
|                                                                                                                                                           |                   |
|                                                                                                                                                           |                   |
|                                                                                                                                                           |                   |
|                                                                                                                                                           |                   |
|                                                                                                                                                           |                   |
|                                                                                                                                                           |                   |
|                                                                                                                                                           |                   |
|                                                                                                                                                           |                   |
|                                                                                                                                                           |                   |
|                                                                                                                                                           |                   |
|                                                                                                                                                           |                   |
|                                                                                                                                                           |                   |
| PLUMBING                                                                                                                                                  |                   |
|                                                                                                                                                           |                   |
| NCER                                                                                                                                                      |                   |
| DSEI                                                                                                                                                      |                   |
|                                                                                                                                                           |                   |
|                                                                                                                                                           |                   |
| _ET                                                                                                                                                       |                   |
| NNECTION                                                                                                                                                  |                   |
|                                                                                                                                                           |                   |
|                                                                                                                                                           |                   |
|                                                                                                                                                           |                   |
|                                                                                                                                                           |                   |
|                                                                                                                                                           |                   |
|                                                                                                                                                           |                   |
|                                                                                                                                                           |                   |
|                                                                                                                                                           |                   |
|                                                                                                                                                           |                   |
|                                                                                                                                                           |                   |
|                                                                                                                                                           |                   |
|                                                                                                                                                           |                   |
|                                                                                                                                                           |                   |
| NOTES:                                                                                                                                                    |                   |
| I) TSH – TEMPERATURE SWITCH HIGH.                                                                                                                         |                   |
| 2) PER NFPA: THE SYSTEM WILL REQUIRE<br>A SOURCE VALVE (SUPPLIED BY OTHERS).                                                                              |                   |
| A SOURCE VALVE (SOLT EIED DT OTHERS).                                                                                                                     |                   |
|                                                                                                                                                           |                   |
|                                                                                                                                                           |                   |
|                                                                                                                                                           |                   |
| SYMBOL LEGEND DRAWINGS TO CONFORM TO CURRENT REVISION OF THE I<br>STANDARDS:<br>Y14.3 MULTI AND SECTIONAL VIEW DWGS<br>Y14.5 DIMENSIONING AND TOLERANCING | TOLLOWING ANSI    |
| TOLERANCES NOT<br>SPECIFIED SOLID EDGE DO NOT SCALE DRAWING                                                                                               | FOR               |
| > DRAWING DIMENSIONS                                                                                                                                      | <u></u> _         |
| VACUUM TRANSDUCER                                                                                                                                         |                   |
| This drawing is the property of POWEREX<br>of the SCOTT FETZER<br>COMPANY and is subject to return on demand.                                             | n file IN PL      |
| CHECK VALVE copied or submitted to outside parties for use or examination.                                                                                |                   |
| ITEM ID:<br>718763                                                                                                                                        |                   |
| MATERIAL:     N/A     150 PRODUCTION DRIVE, HARRISON OH 450<br>(888) 769-7979       Description     Drawing Number     Rev                                | 030<br>/ISION SIZ |
|                                                                                                                                                           | B <b>F</b>        |
| → UNION MED CLAW ENCLOSED MCE 11505                                                                                                                       | ~                 |

**REVISION NOTES** 

EXHAUST CONNECTION