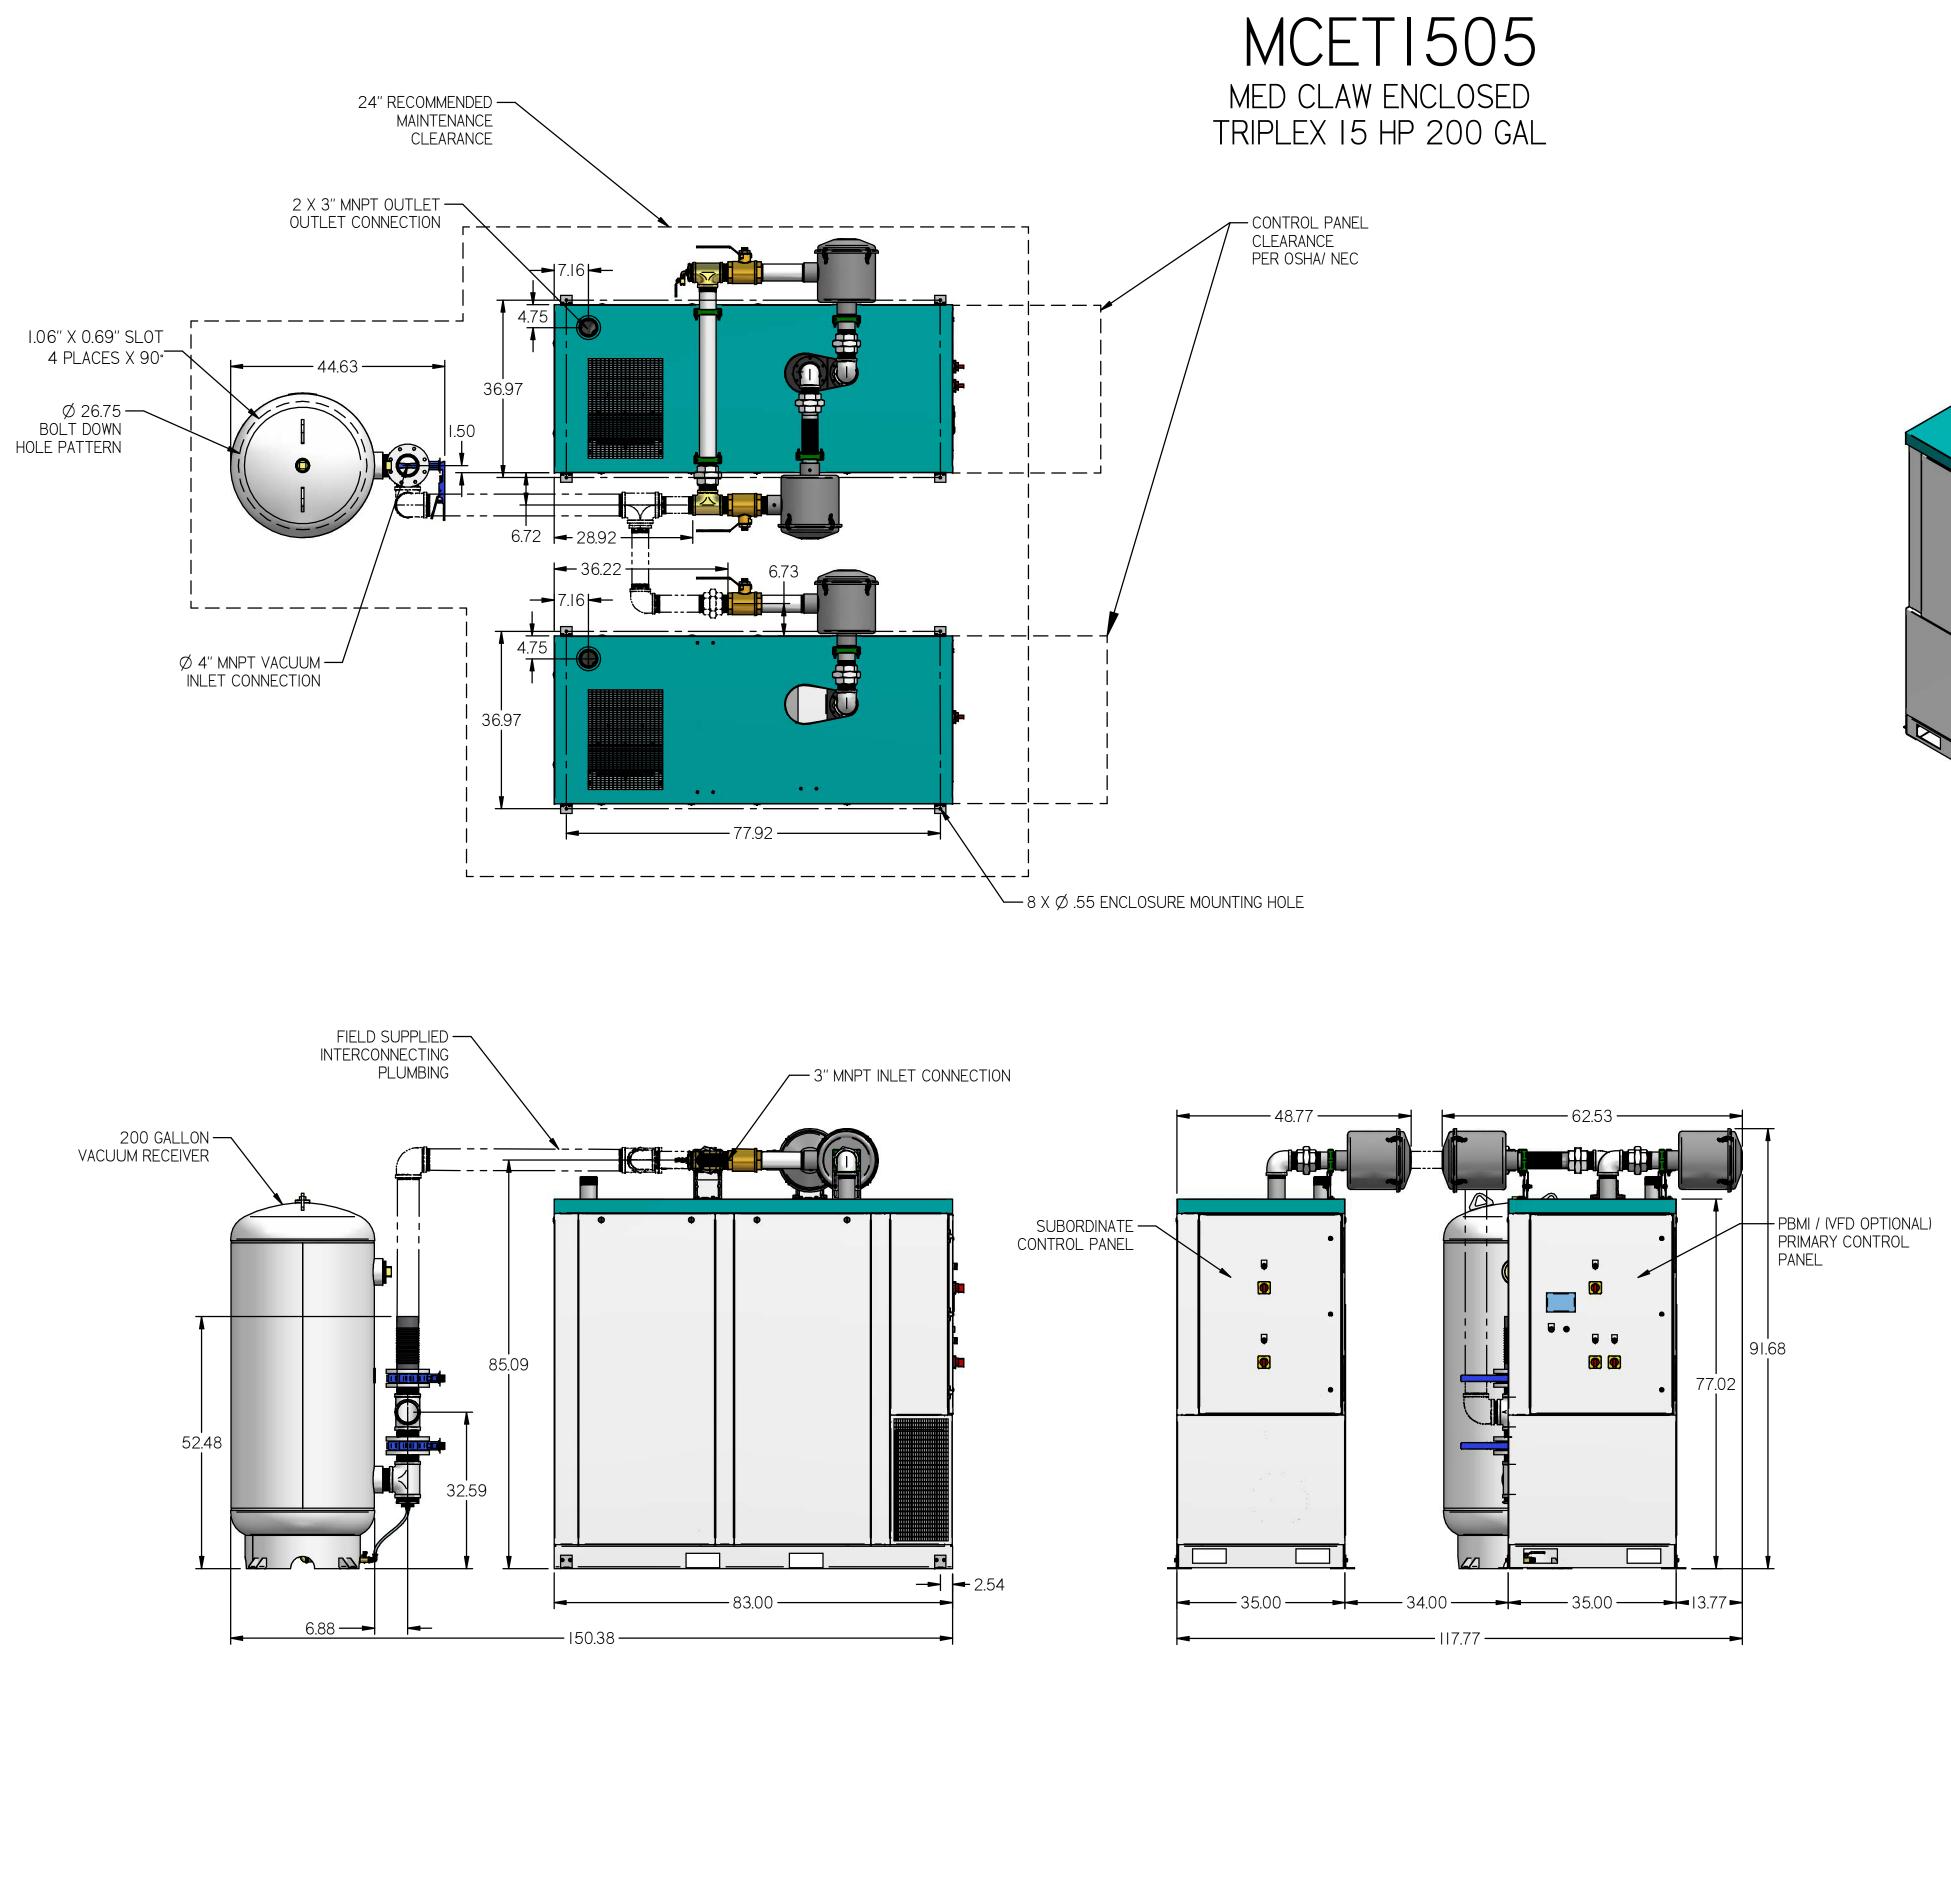

NOTES: NOTES:
I) APPROX SYSTEM WEIGHT: 683
2) FINAL SYSTEM DIMENSIONS DI CONFIGURATION. MAINTENANC MAINTAINED IN INSTALLATION
3) SHEET I: UNIT BUILD
4) SHEET 2: FLOW SCHEMATIC

|                                                    | REVISION NOTES                                                                                                      |                                                                                                                                   |                          |
|----------------------------------------------------|---------------------------------------------------------------------------------------------------------------------|-----------------------------------------------------------------------------------------------------------------------------------|--------------------------|
|                                                    | DESCRIPTION                                                                                                         | ECN                                                                                                                               | PR/NOR                   |
|                                                    | PRODUCTION RELEASE                                                                                                  | PXEC0099                                                                                                                          | N/A                      |
|                                                    |                                                                                                                     |                                                                                                                                   |                          |
|                                                    |                                                                                                                     |                                                                                                                                   |                          |
|                                                    |                                                                                                                     |                                                                                                                                   |                          |
|                                                    |                                                                                                                     |                                                                                                                                   |                          |
|                                                    |                                                                                                                     |                                                                                                                                   |                          |
|                                                    |                                                                                                                     |                                                                                                                                   |                          |
|                                                    |                                                                                                                     |                                                                                                                                   |                          |
|                                                    |                                                                                                                     |                                                                                                                                   |                          |
|                                                    |                                                                                                                     |                                                                                                                                   |                          |
|                                                    |                                                                                                                     |                                                                                                                                   |                          |
|                                                    |                                                                                                                     |                                                                                                                                   |                          |
|                                                    |                                                                                                                     |                                                                                                                                   |                          |
|                                                    |                                                                                                                     |                                                                                                                                   |                          |
|                                                    |                                                                                                                     |                                                                                                                                   |                          |
|                                                    |                                                                                                                     |                                                                                                                                   |                          |
|                                                    |                                                                                                                     |                                                                                                                                   |                          |
|                                                    |                                                                                                                     |                                                                                                                                   |                          |
|                                                    |                                                                                                                     |                                                                                                                                   |                          |
|                                                    |                                                                                                                     |                                                                                                                                   |                          |
| E R                                                |                                                                                                                     |                                                                                                                                   |                          |
|                                                    |                                                                                                                     |                                                                                                                                   |                          |
|                                                    |                                                                                                                     |                                                                                                                                   |                          |
|                                                    |                                                                                                                     |                                                                                                                                   |                          |
|                                                    |                                                                                                                     |                                                                                                                                   |                          |
|                                                    |                                                                                                                     |                                                                                                                                   |                          |
|                                                    |                                                                                                                     |                                                                                                                                   |                          |
| 2X 3" MNPT VACUUM<br>INLET CONNECTION              |                                                                                                                     |                                                                                                                                   |                          |
| / 2X 3" MNPT EXHAUST                               |                                                                                                                     |                                                                                                                                   |                          |
| OUTLET CONNECTION                                  |                                                                                                                     |                                                                                                                                   |                          |
| /                                                  |                                                                                                                     |                                                                                                                                   |                          |
|                                                    | <u>а</u>                                                                                                            |                                                                                                                                   |                          |
|                                                    |                                                                                                                     |                                                                                                                                   |                          |
|                                                    |                                                                                                                     |                                                                                                                                   |                          |
|                                                    |                                                                                                                     |                                                                                                                                   |                          |
|                                                    |                                                                                                                     |                                                                                                                                   |                          |
| 81.62                                              |                                                                                                                     |                                                                                                                                   |                          |
|                                                    | 78.19                                                                                                               |                                                                                                                                   |                          |
|                                                    |                                                                                                                     |                                                                                                                                   |                          |
|                                                    |                                                                                                                     |                                                                                                                                   |                          |
|                                                    |                                                                                                                     |                                                                                                                                   |                          |
|                                                    |                                                                                                                     |                                                                                                                                   |                          |
|                                                    |                                                                                                                     |                                                                                                                                   |                          |
| <b>⊢</b>                                           | - 30.00                                                                                                             |                                                                                                                                   |                          |
|                                                    |                                                                                                                     |                                                                                                                                   |                          |
|                                                    | SYMBOL LEGEND                                                                                                       | DRAWINGS TO CONFORM TO CURRENT REVISIO<br>STANDARDS.<br>Y14.3 MULTI AND SECTIONAL VIEW DWGS<br>Y14.5 DIMENSIONING AND TOLERANCING | ON OF THE FOLLOWING ANSI |
|                                                    | TOLERANCES NOT<br>SPECIFIED SOLID EDGE                                                                              | DO NOT SCALE DR                                                                                                                   |                          |
|                                                    | 0.XX ± 0.10 DRAWING<br>0.XXX ± 0.050 INCH                                                                           | DIMENSION<br>SHEET I OF 2                                                                                                         | SCALE I:20               |
|                                                    | CONFIDENTIAL DISCLOSURE<br>This drawing is the property of POWEREX                                                  |                                                                                                                                   | ALS ON FILE IN PLM       |
| 9 LB                                               | of the SCOTT FETZER<br>COMPANY and is subject to return on demand.<br>Its contents are confidential and must not be | gseaver 2/7/2019                                                                                                                  |                          |
| EPENDENT UPON INSTALLATION<br>CE CLEARANCE MUST BE | copied or submitted to<br>outside parties for use or examination.<br>ITEM ID:<br>718763                             |                                                                                                                                   |                          |
| LE CLEARANCE MUST BE<br>I CONFIGURATION.           | 718763<br><sup>Material:</sup><br>N/A                                                                               | 150 PRODUCTION DRIVE, HARRIS                                                                                                      |                          |
|                                                    | DESCRIPTION                                                                                                         | 18881 769-7979<br>DRAWING NUMBER<br>MCET1505                                                                                      | REVISION SIZE            |
|                                                    | TRIPLEX 15 HP 200 GAL                                                                                               | · -                                                                                                                               | <sup>-</sup>  D          |
|                                                    |                                                                                                                     |                                                                                                                                   |                          |