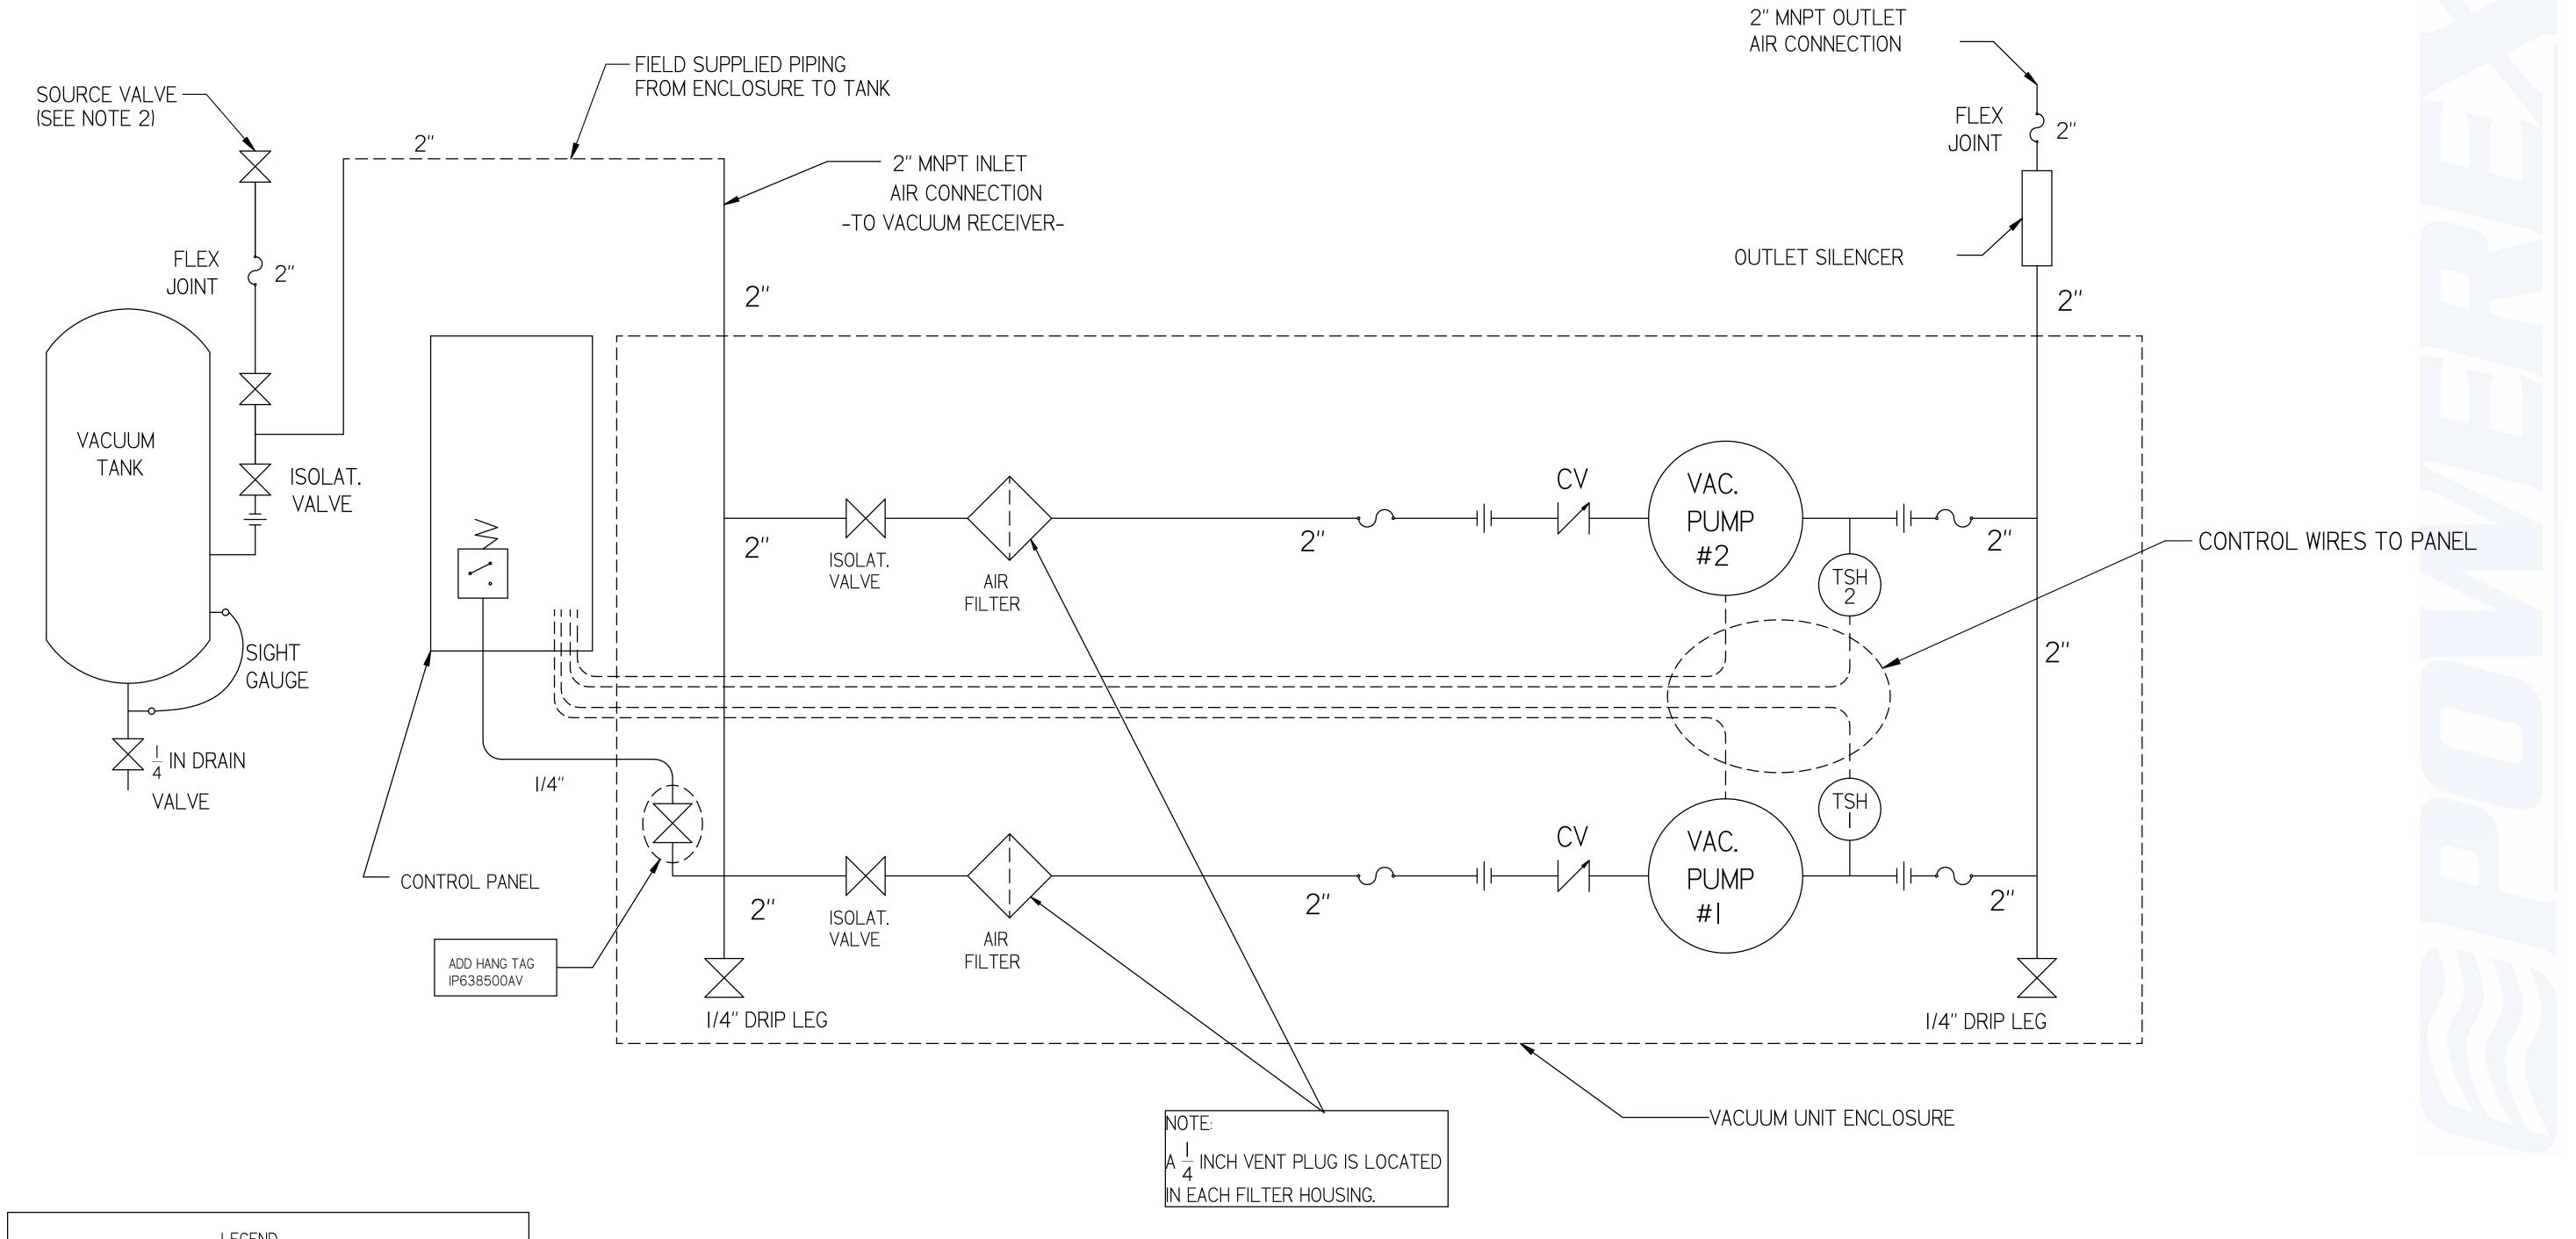

| LEGEND           |                   |  |  |  |  |
|------------------|-------------------|--|--|--|--|
| TSH TEMP. SWITCH | VACUUM TRANSDUCER |  |  |  |  |
| AIR FILTER       | CHECK VALVE       |  |  |  |  |
| BALL VALVE       |                   |  |  |  |  |
|                  | →  UNION          |  |  |  |  |
|                  |                   |  |  |  |  |

NOTES:

I) TSH - TEMPERATURE SWITCH HIGH

2) PER NFPA THE SYSTEM WILL REQUIRE A SOURCE VALVE (SUPPLIED BY OTHERS).

3) OUTLET SILENCER AND FLEX HOSES SHIP LOOSE FOR FIELD INSTALLATION.

| SYMBOL LEG                                                                                                                                                                                                                                   | END                |                                                           | DRAWINGS TO CONFORM TO CURRENT REVISION OF THE FOLLOWING ANSI STANDARDS: Y14.3 MULTI AND SECTIONAL VIEW DWGS Y14.5 DIMENSIONING AND TOLERANCING |                          |     |               |      |
|----------------------------------------------------------------------------------------------------------------------------------------------------------------------------------------------------------------------------------------------|--------------------|-----------------------------------------------------------|-------------------------------------------------------------------------------------------------------------------------------------------------|--------------------------|-----|---------------|------|
|                                                                                                                                                                                                                                              | NCES NOT<br>CIFIED | SOLID EDGE<br>DRAWING                                     | DO NOT SCALE DRAWING FOR DIMENSIONS                                                                                                             |                          |     |               |      |
| 0.XXX ±                                                                                                                                                                                                                                      | .005               | INCH                                                      | SHEET 2 OF 2                                                                                                                                    |                          |     | SCALE         | 1:1  |
| CONFIDENTIAL DISCLOSURE This drawing is the property of POWEREX of the SCOTT FETZER COMPANY and is subject to return on demand. Its contents are confidential and must not be copied or submitted to outside parties for use or examination. |                    | AUTHOR                                                    | ORIGINATION DATE                                                                                                                                | APPROVALS ON FILE IN PLM |     |               |      |
|                                                                                                                                                                                                                                              |                    | ASoulek                                                   | 2/6/2019                                                                                                                                        |                          |     |               |      |
| ITEM ID:<br>717433                                                                                                                                                                                                                           | 1                  |                                                           |                                                                                                                                                 | PO                       | WIS | RE)           |      |
| MATERIAL:<br>SEE COMPONENT DRAWINGS                                                                                                                                                                                                          |                    | 150 PRODUCTION DRIVE, HARRISON OH 45030<br>(888) 769-7979 |                                                                                                                                                 |                          |     |               |      |
|                                                                                                                                                                                                                                              | L SMALL<br>ACUUM E | 5 HP DUPLEX<br>NCLOSURE                                   | DRAWING NUMB                                                                                                                                    |                          |     | revision<br>B | SIZE |