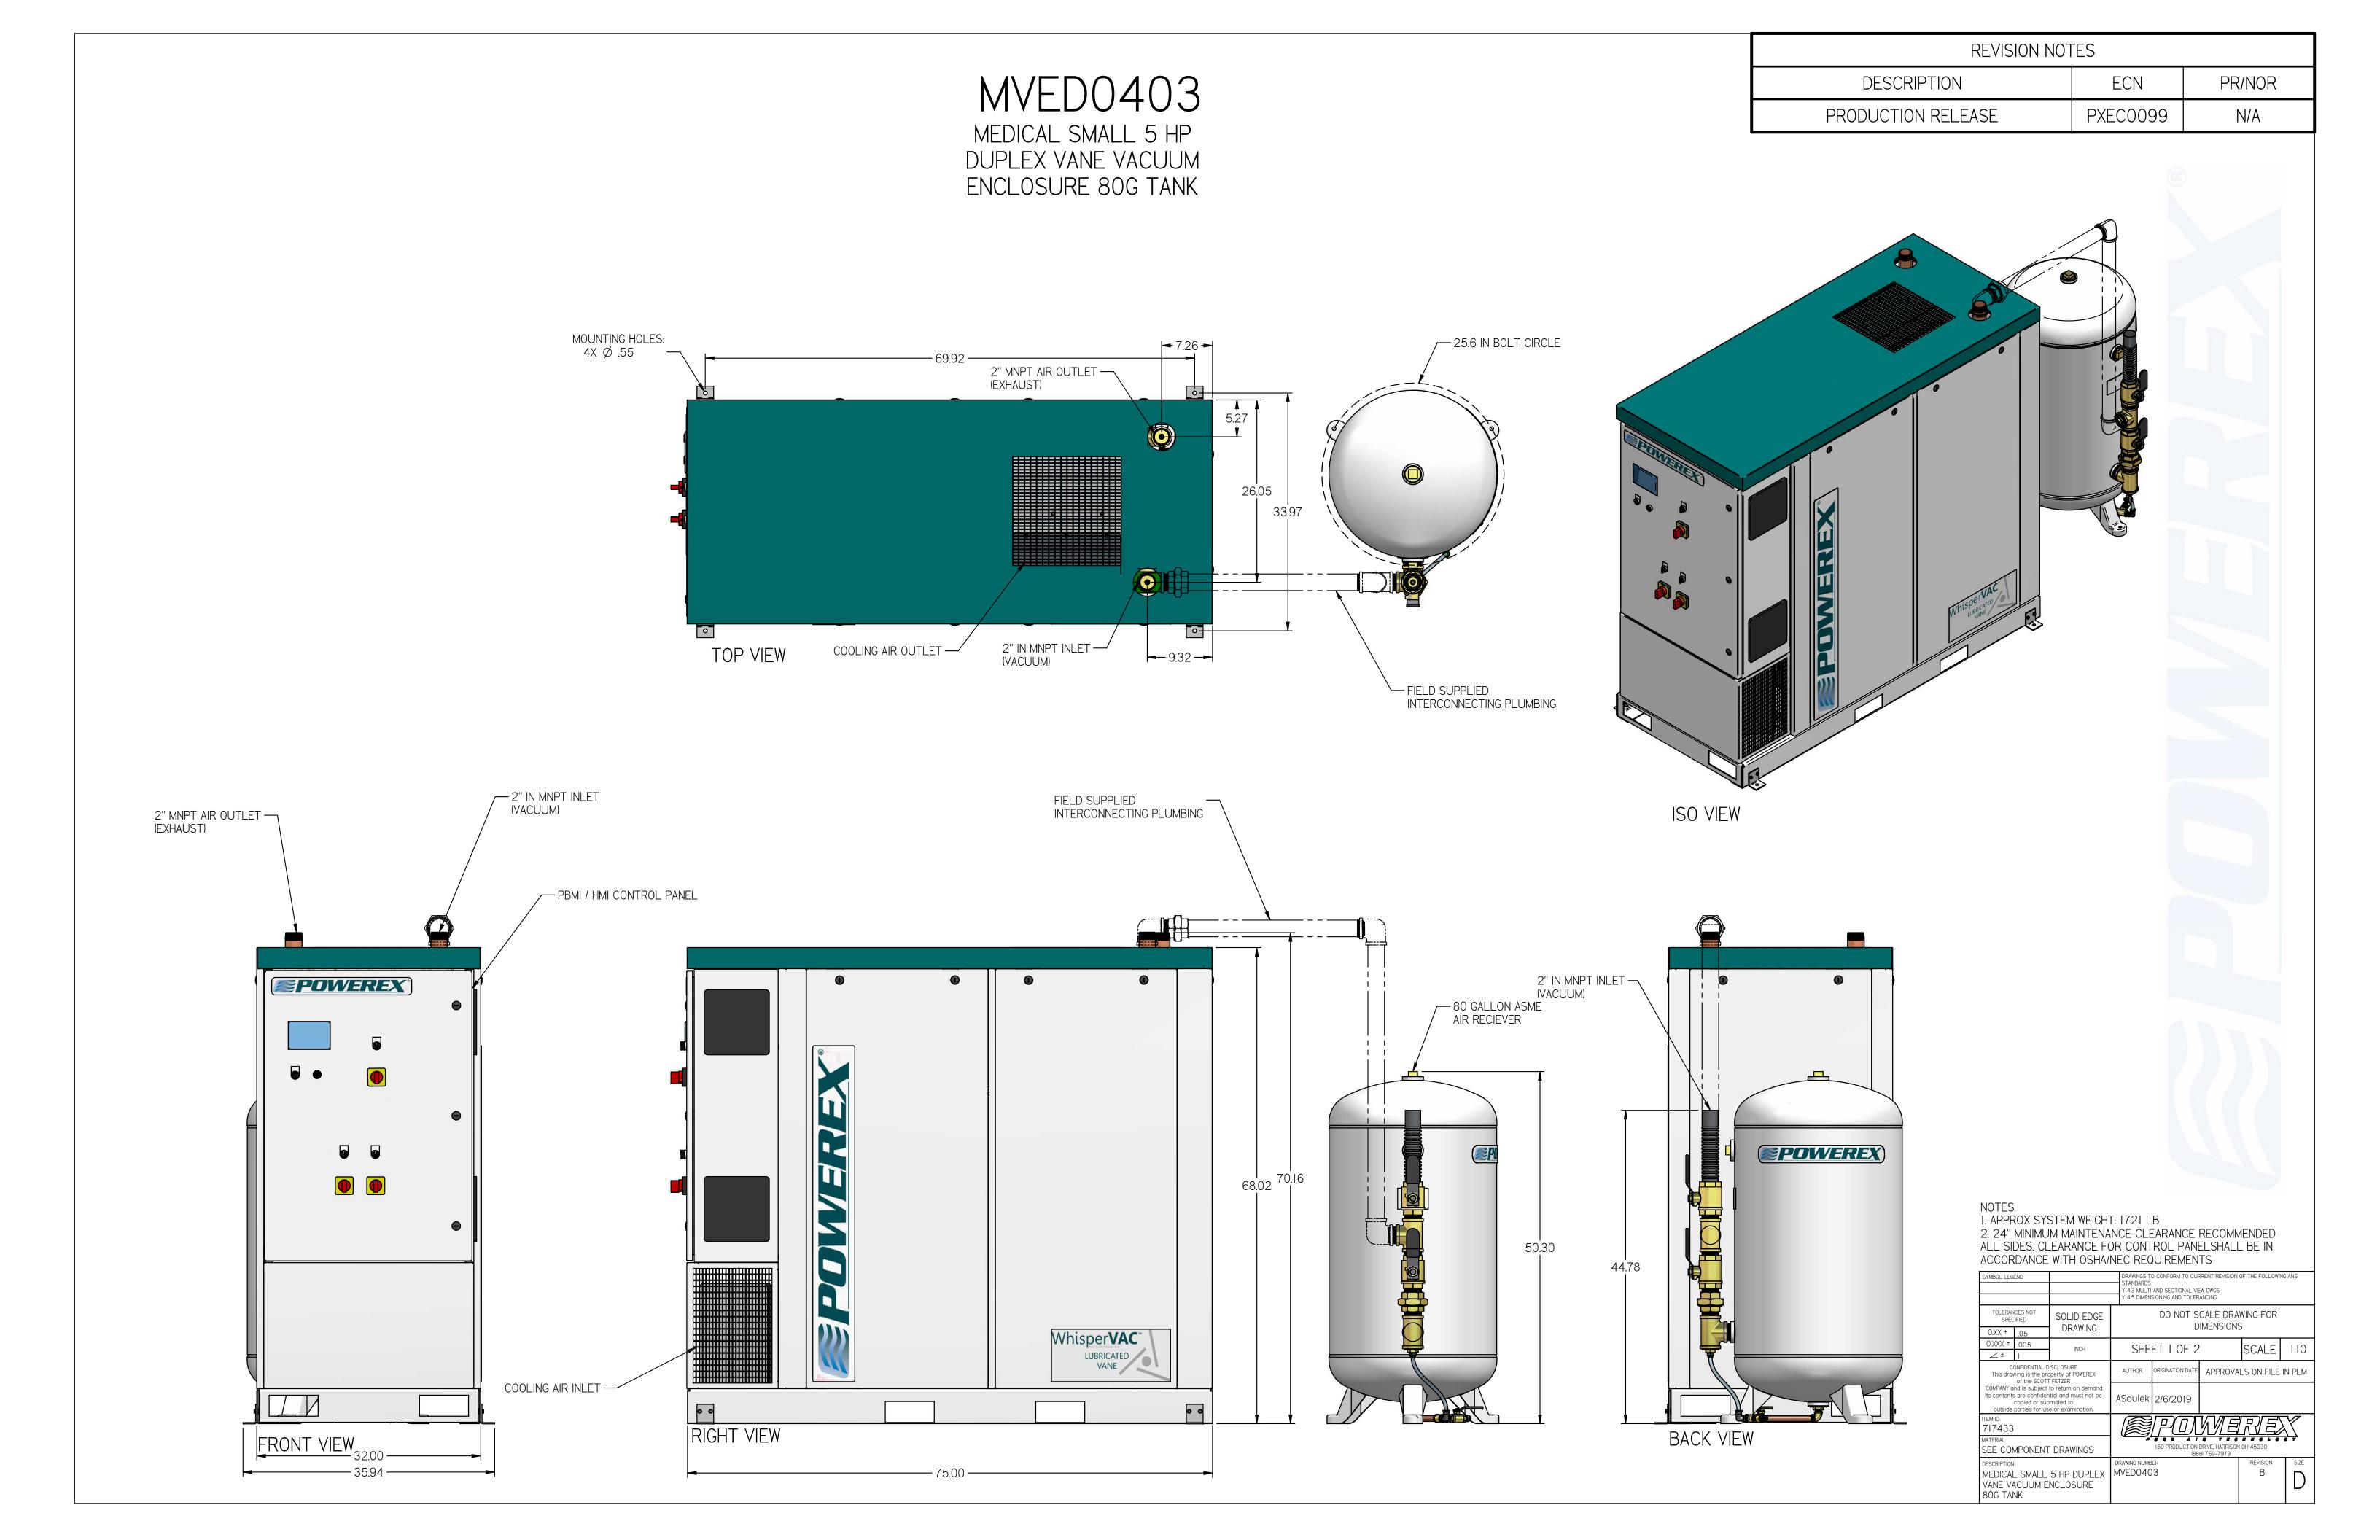

MEDICAL SMALL 5 HP DUPLEX VANE VACUUM ENCLOSURE 80G TANK

| REVISION NOTES     |          |        |  |  |  |
|--------------------|----------|--------|--|--|--|
| DESCRIPTION        | ECN      | PR/NOR |  |  |  |
| PRODUCTION RELEASE | PXEC0099 | N/A    |  |  |  |