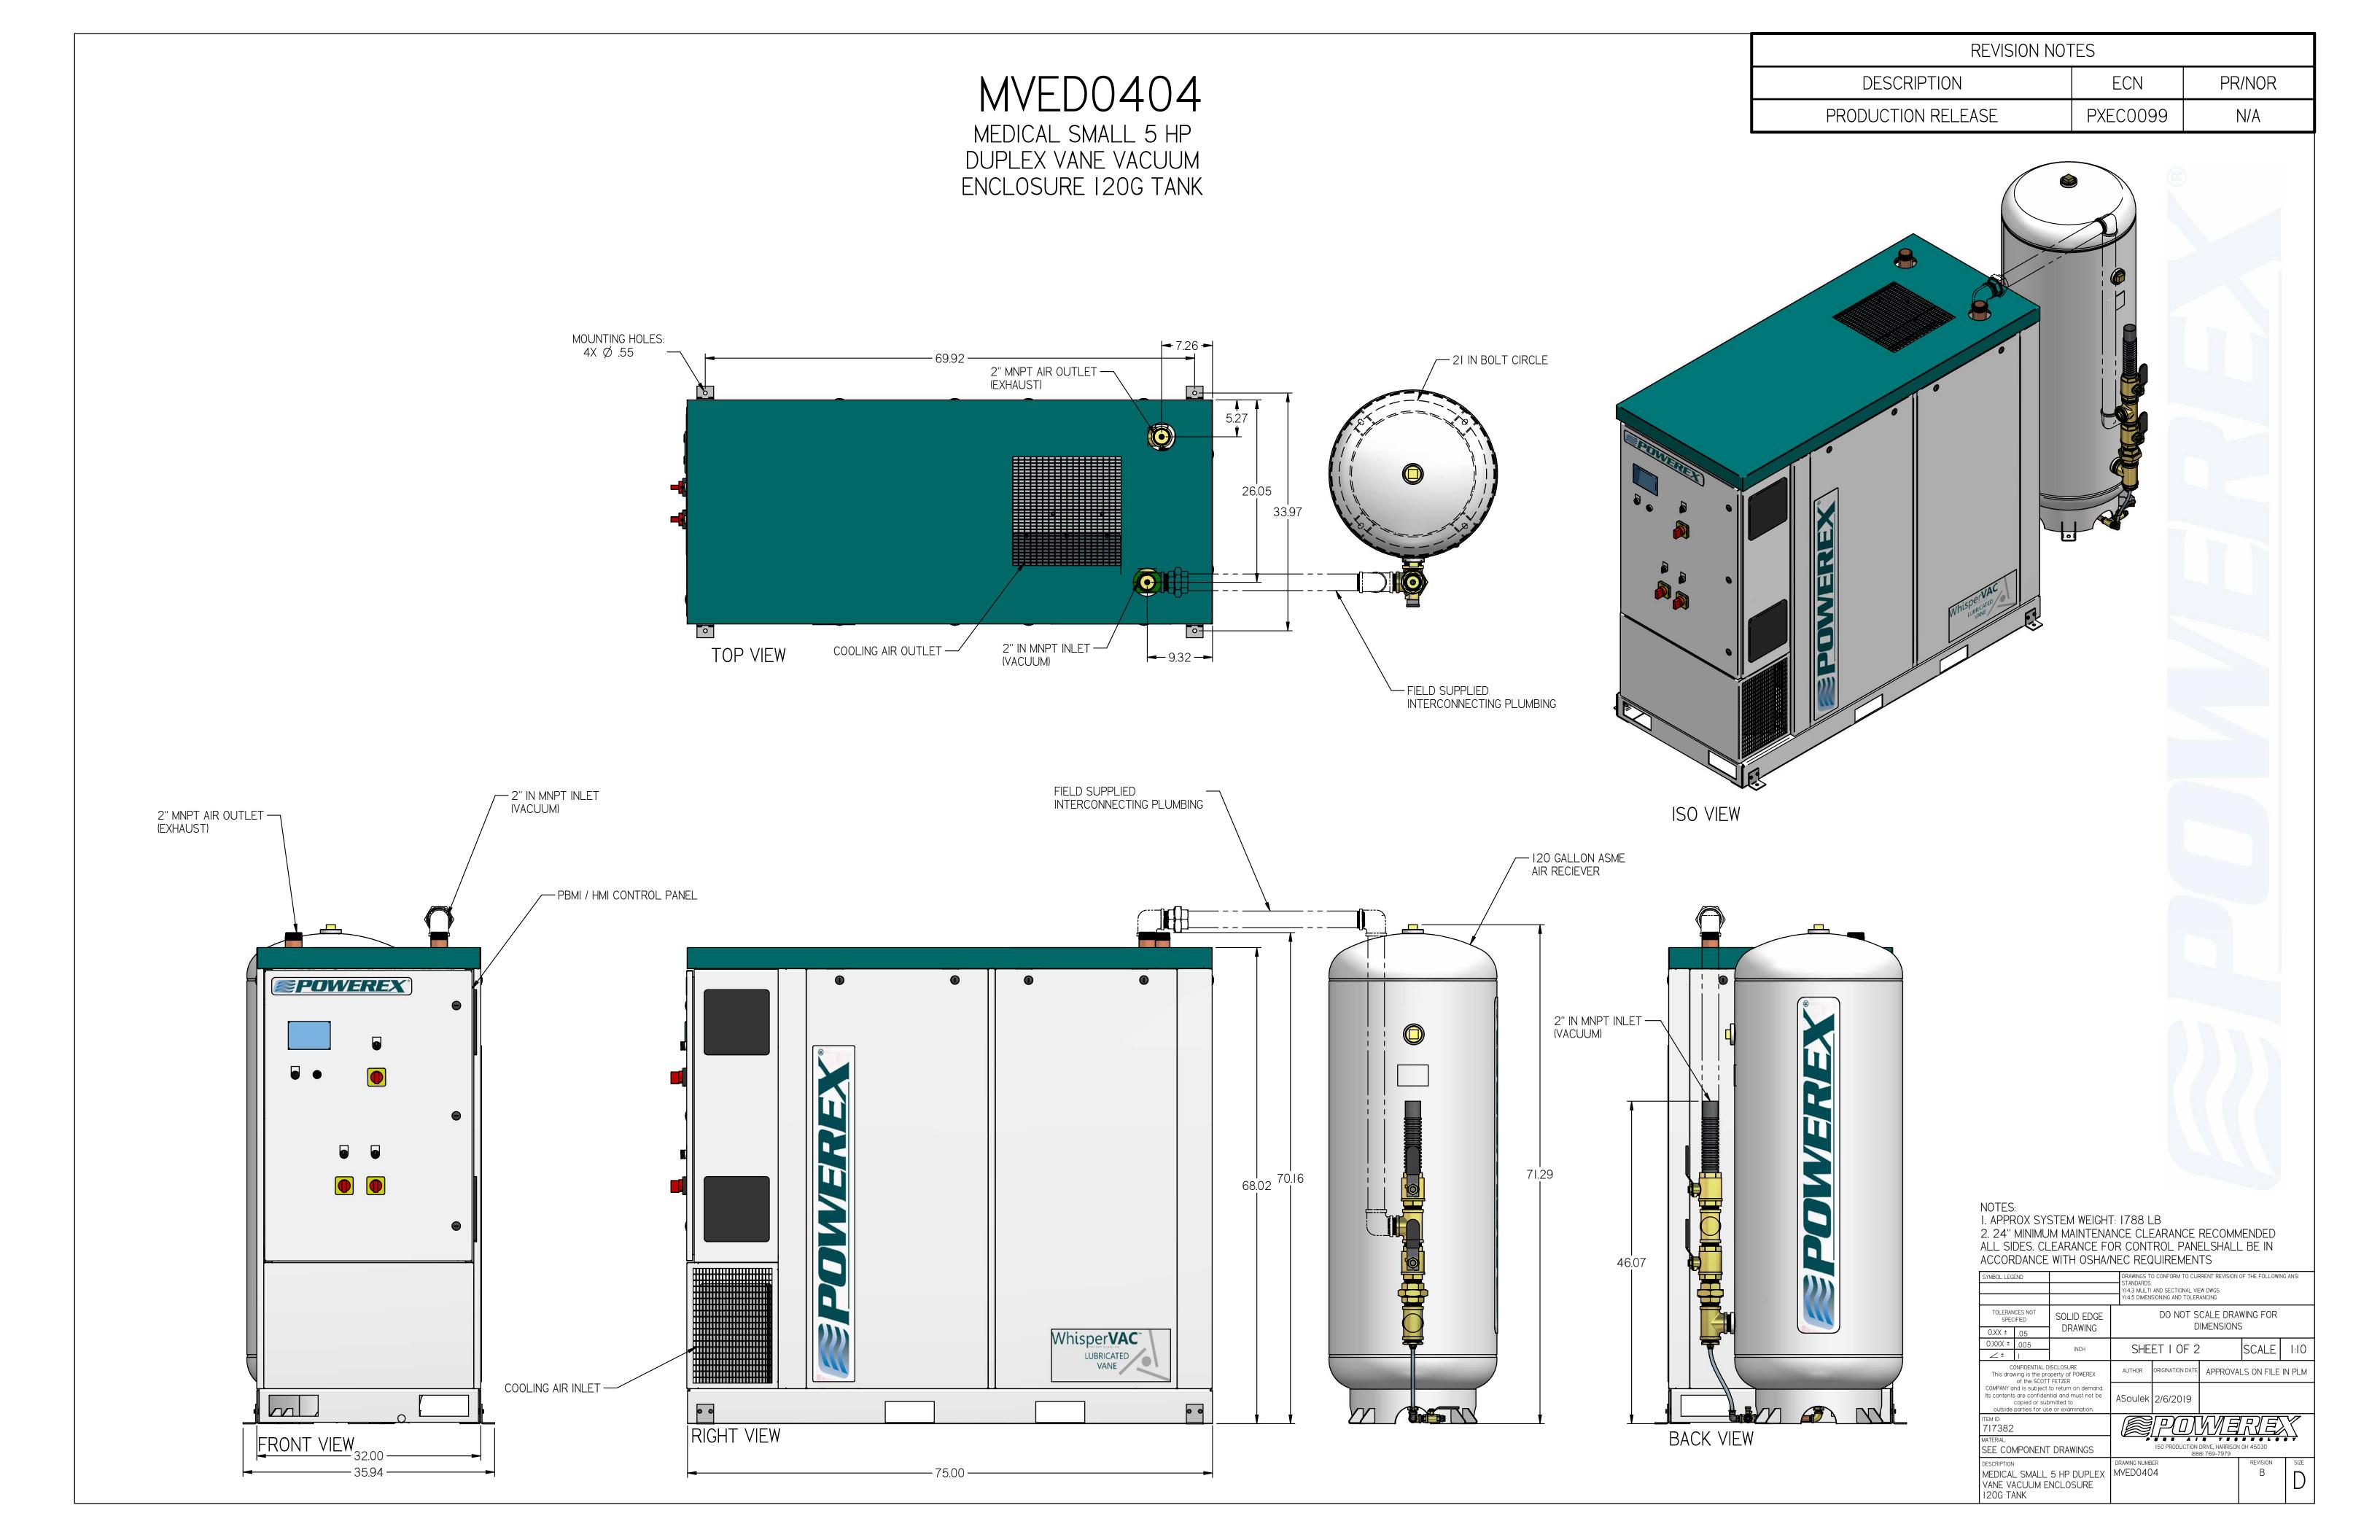

MEDICAL SMALL 5 HP DUPLEX VANE VACUUM ENCLOSURE 120G TANK

|                  | _EGEND                                 |                   |
|------------------|----------------------------------------|-------------------|
| TSH TEMP. SWITCH | \\\\\\\\\\\\\\\\\\\\\\\\\\\\\\\\\\\\\\ | VACUUM TRANSDUCER |
| AIR FILTER       |                                        | CHECK VALVE       |
| BALL VALVE       | ~~                                     | FLEX LINE         |
|                  | <b>⊣</b>  ⊢                            | UNION             |