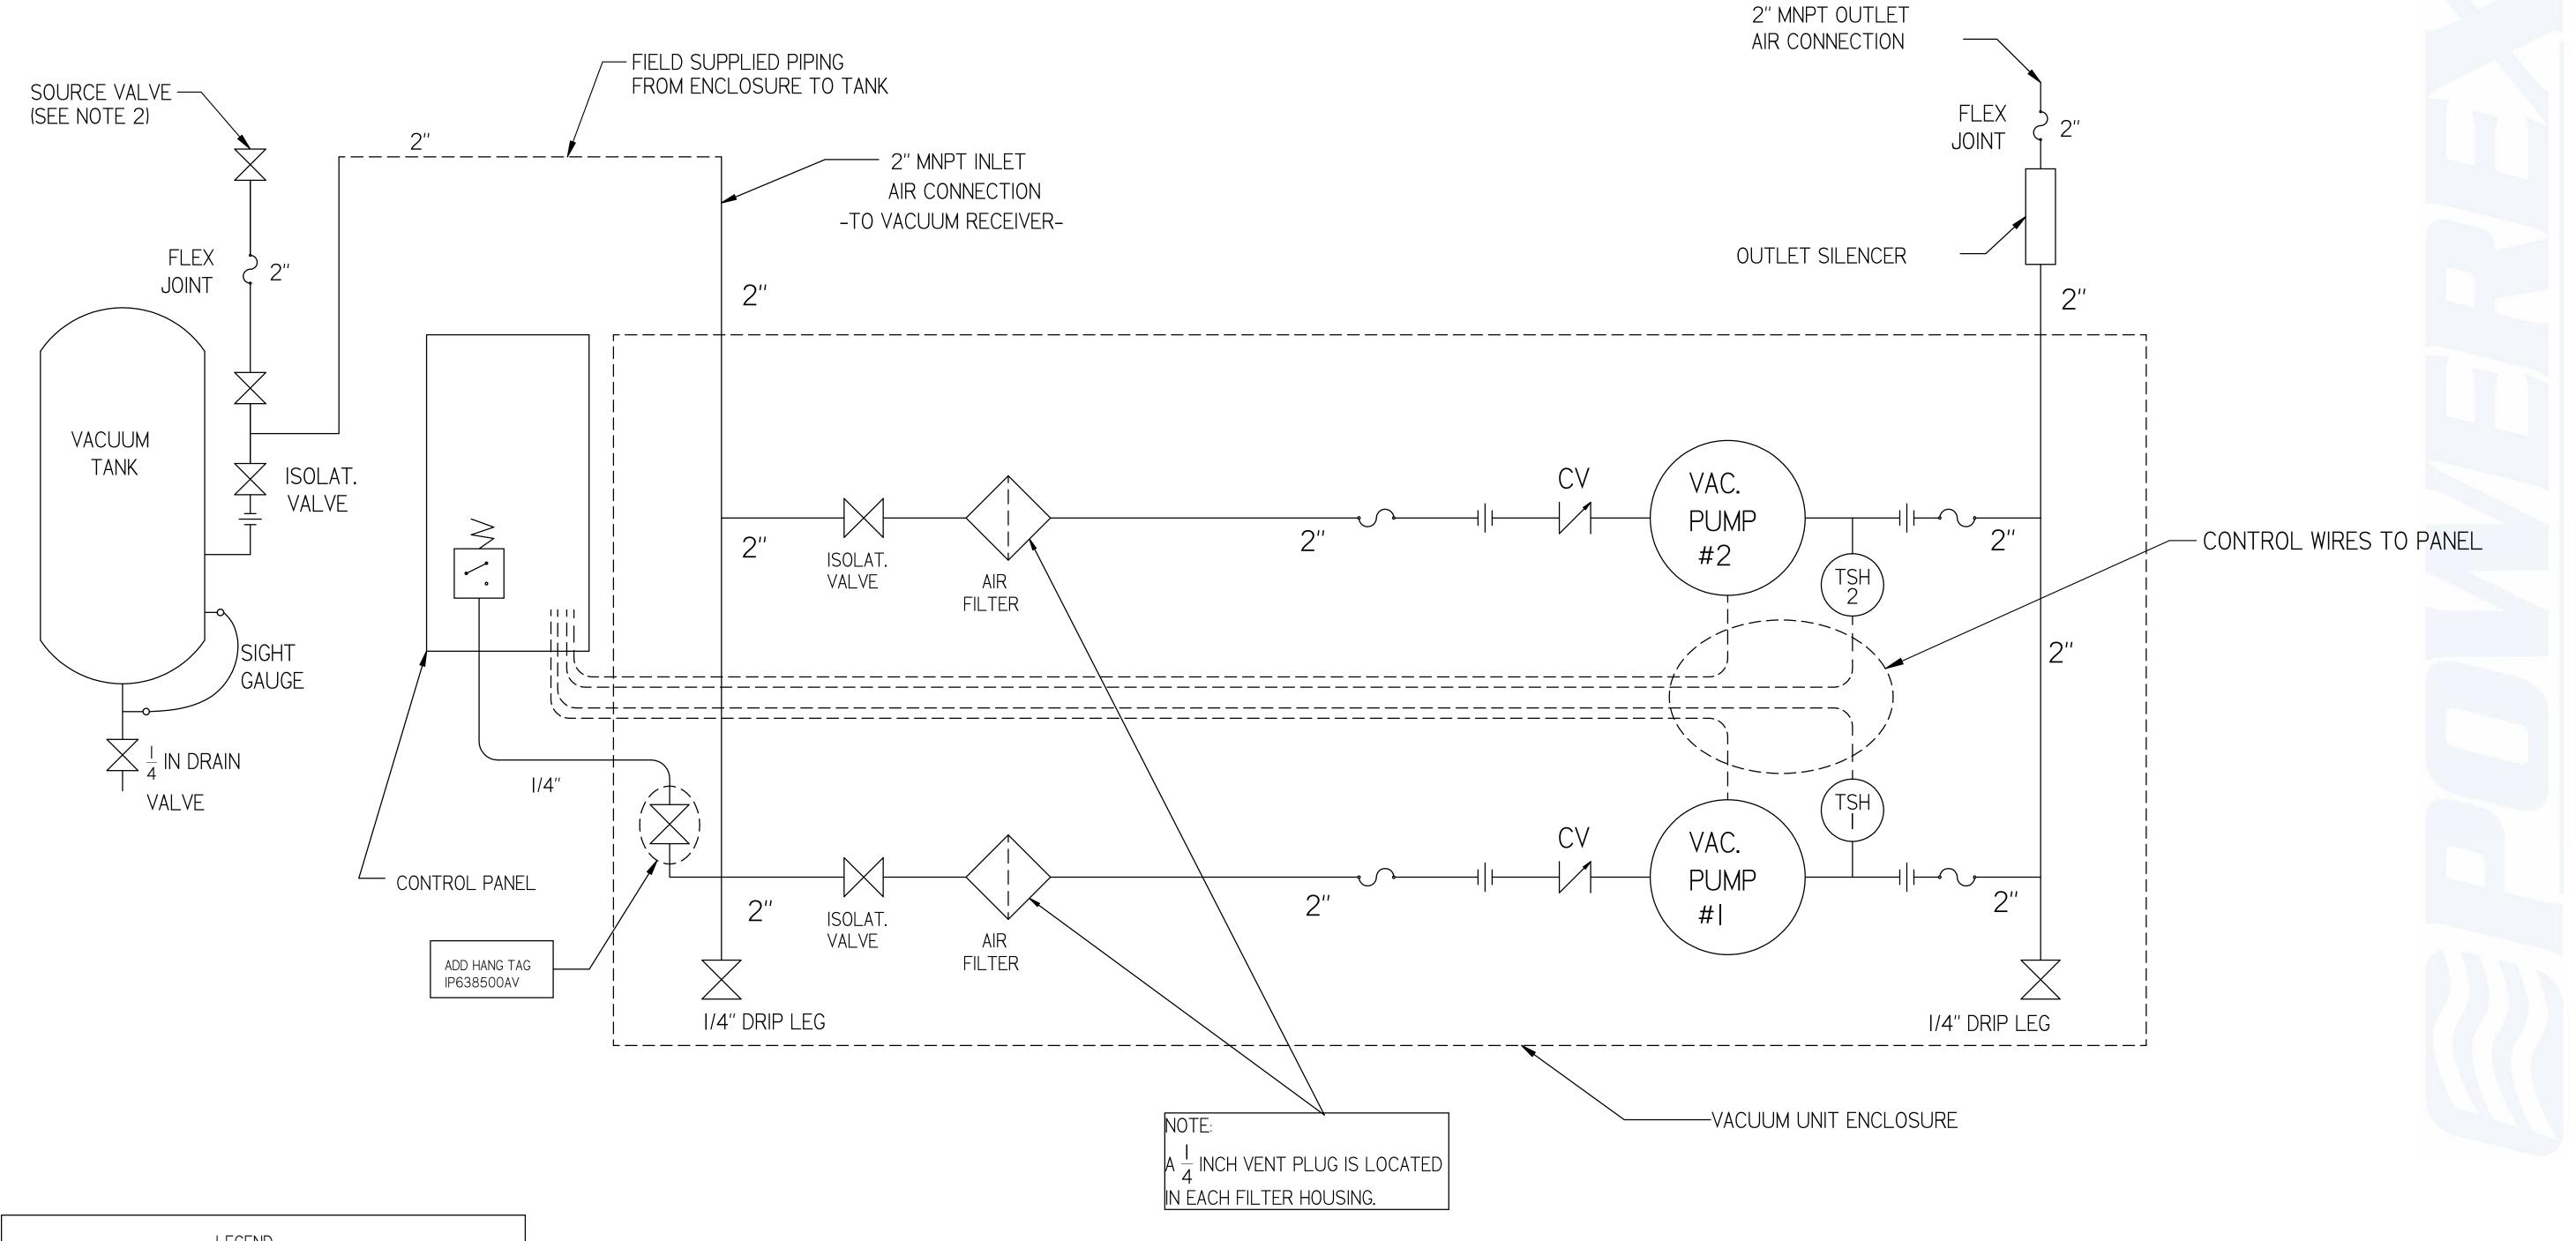

MEDICAL SMALL 5 HP DUPLEX VANE VACUUM ENCLOSURE 120G TANK

|                  | _EGEND                                 |                   |
|------------------|----------------------------------------|-------------------|
| TSH TEMP. SWITCH | \\\\\\\\\\\\\\\\\\\\\\\\\\\\\\\\\\\\\\ | VACUUM TRANSDUCER |
| AIR FILTER       |                                        | CHECK VALVE       |
| BALL VALVE       | ~~                                     | FLEX LINE         |
|                  | <b>⊣</b>  ⊢                            | UNION             |

NOTES:

I) TSH - TEMPERATURE SWITCH HIGH

2) PER NFPA THE SYSTEM WILL REQUIRE A SOURCE VALVE (SUPPLIED BY OTHERS).

3) OUTLET SILENCER AND FLEX HOSES SHIP LOOSE FOR FIELD INSTALLATION.

| SYMBOL LEG                                                                                                                                                                                                                                   | END                |                         | DRAWINGS TO CONFORM TO CURRENT REVISION OF THE FOLLOWING ANSI STANDARDS: Y14.3 MULTI AND SECTIONAL VIEW DWGS Y14.5 DIMENSIONING AND TOLERANCING |         |               |        |     |  |
|----------------------------------------------------------------------------------------------------------------------------------------------------------------------------------------------------------------------------------------------|--------------------|-------------------------|-------------------------------------------------------------------------------------------------------------------------------------------------|---------|---------------|--------|-----|--|
| SPEC                                                                                                                                                                                                                                         | ICES NOT<br>CIFIED | SOLID EDGE<br>DRAWING   | DO NOT SCALE DRA' DIMENSIONS                                                                                                                    |         |               |        |     |  |
| 0.XX ±  0.XXX ±                                                                                                                                                                                                                              | .05<br>.005        | INCH                    | SHEET 2 OF 2                                                                                                                                    |         |               | SCALE  | 1:1 |  |
| CONFIDENTIAL DISCLOSURE This drawing is the property of POWEREX of the SCOTT FETZER COMPANY and is subject to return on demand. Its contents are confidential and must not be copied or submitted to outside parties for use or examination. |                    | AUTHOR                  | ORIGINATION DATE                                                                                                                                | APPROVA | LS ON FILE    | IN PLM |     |  |
|                                                                                                                                                                                                                                              |                    | ASoulek                 | 2/6/2019                                                                                                                                        |         |               |        |     |  |
| ITEM ID: 717382                                                                                                                                                                                                                              |                    |                         | PO                                                                                                                                              | W//=    | NE)           | 7      |     |  |
| MATERIAL:<br>SEE COMPONENT DRAWINGS                                                                                                                                                                                                          |                    |                         | 150 PRODUCTION DRIVE, HARRISON OH 45030<br>(888) 769-7979                                                                                       |         |               |        |     |  |
| DESCRIPTION MEDICAL SMALL 5 HP DUPLEX VANE VACUUM ENCLOSURE I 20G TANK                                                                                                                                                                       |                    | DRAWING NUMBER MVED0404 |                                                                                                                                                 |         | revision<br>B | SIZE   |     |  |