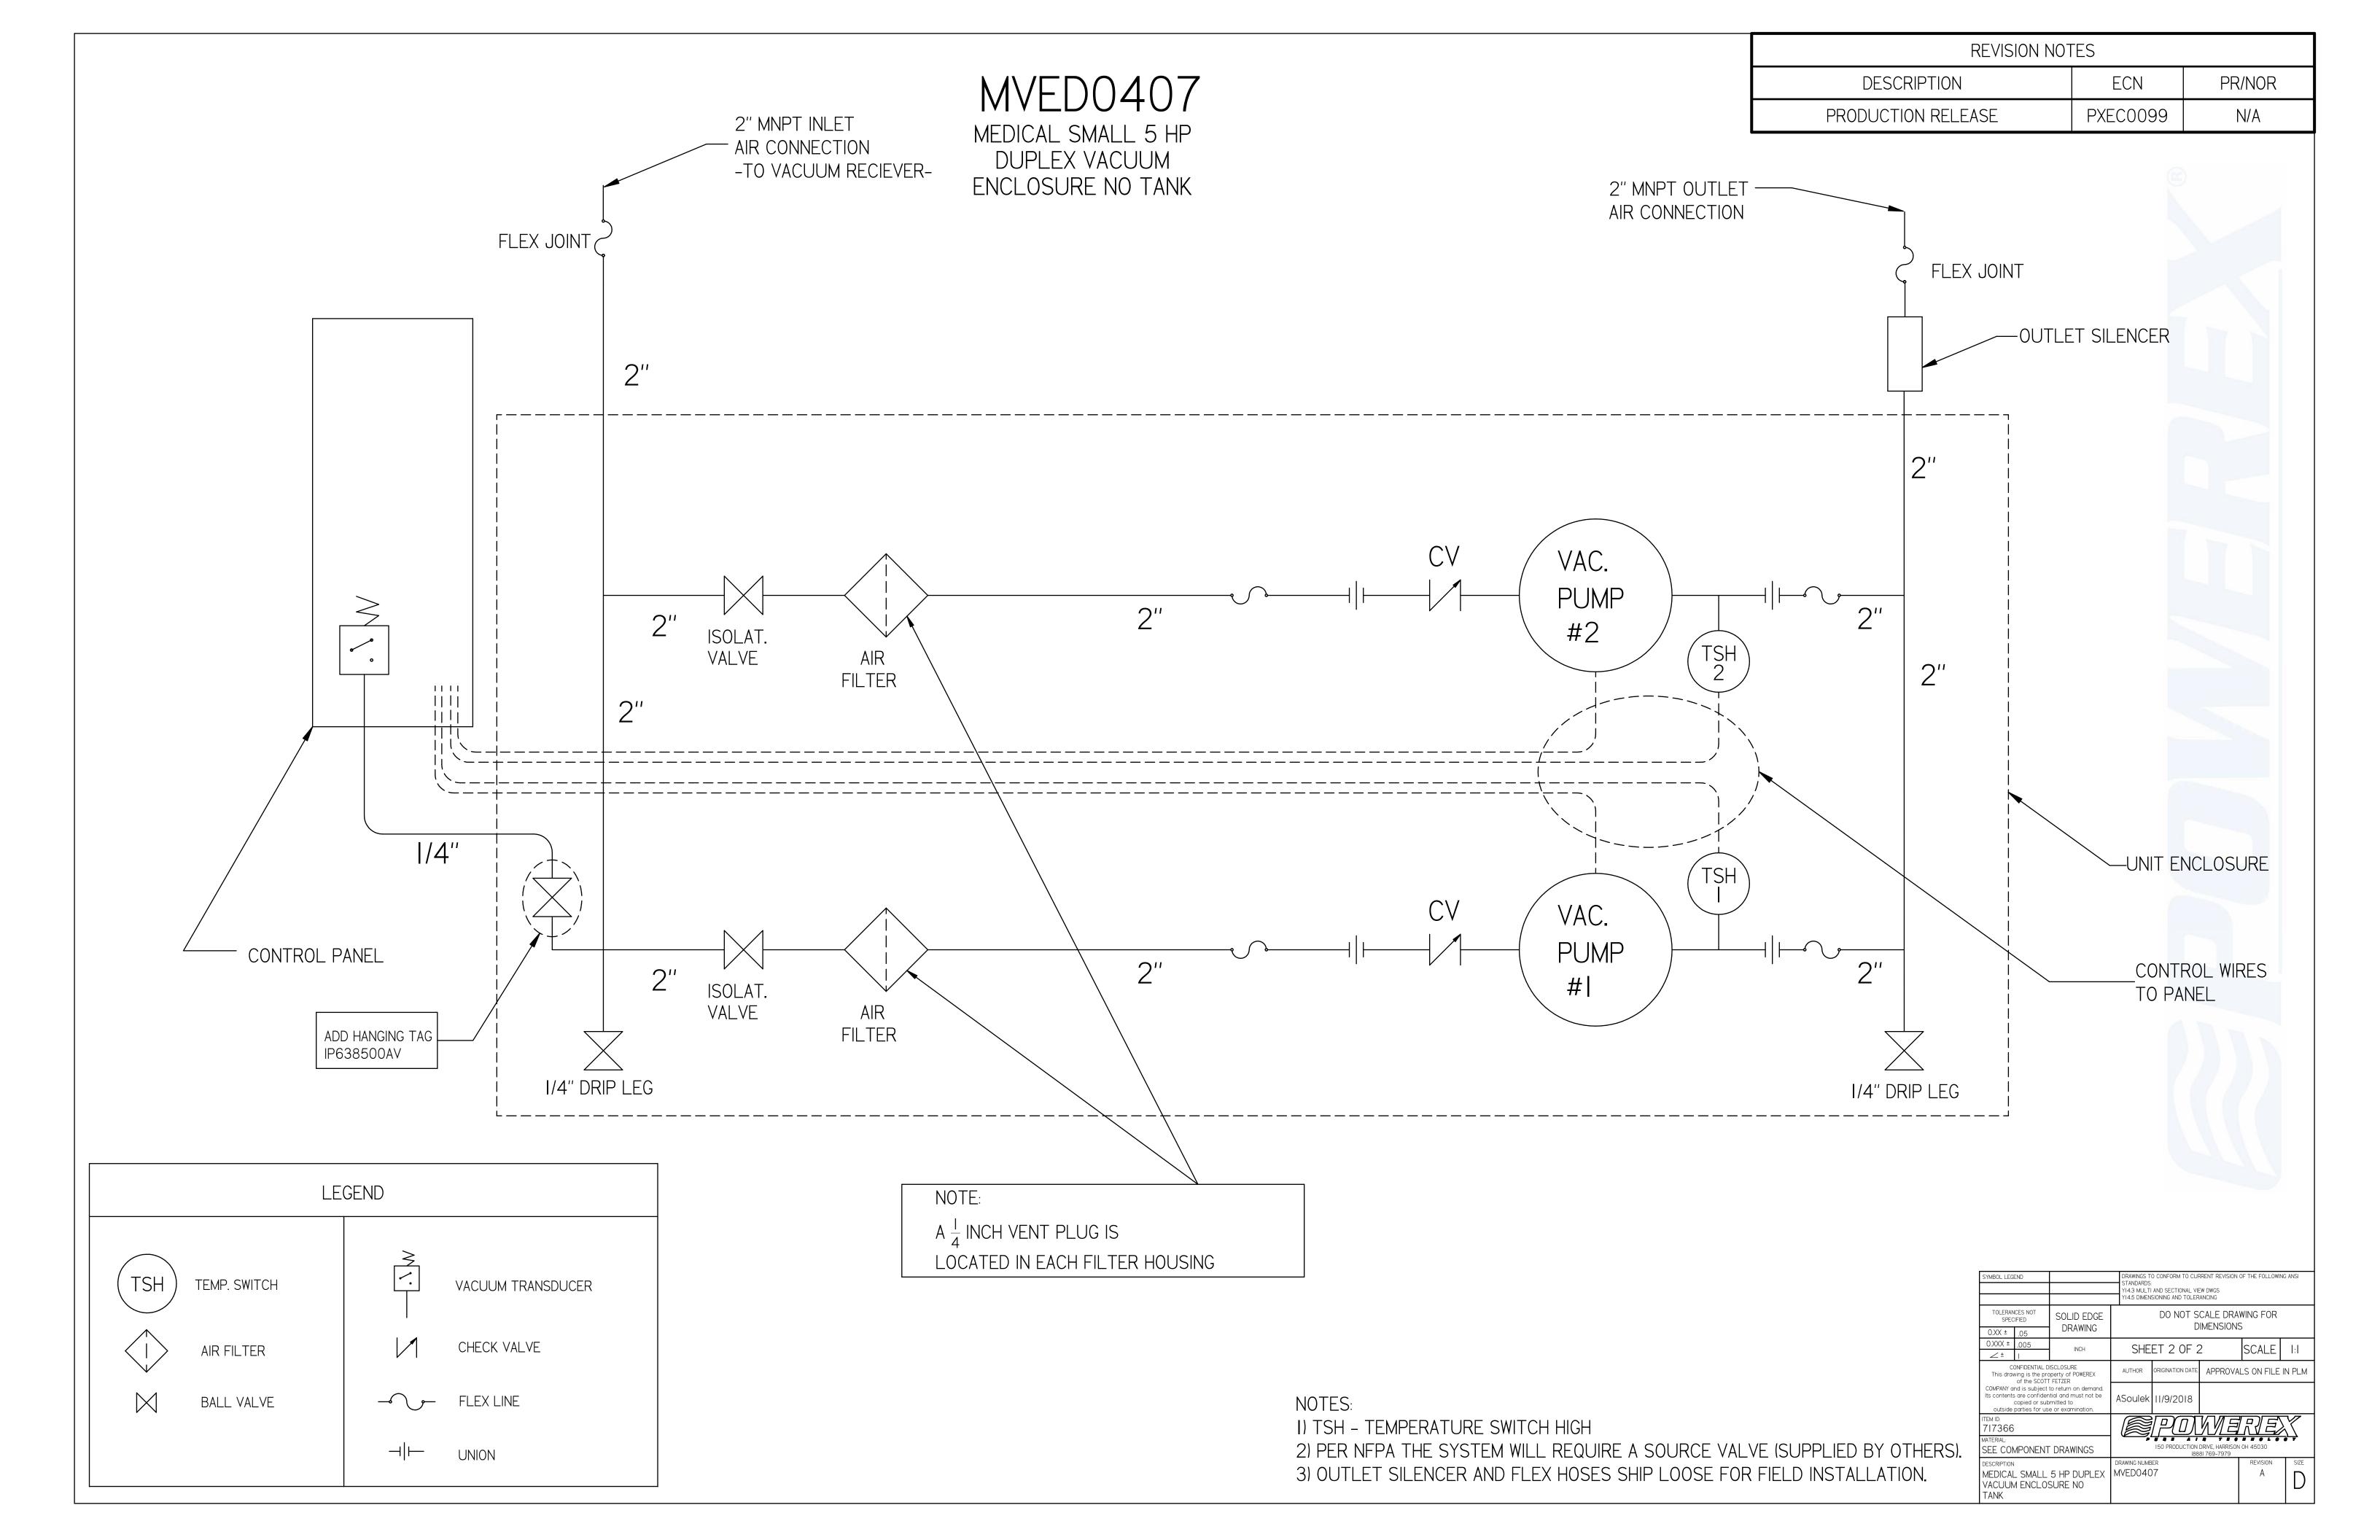

MEDICAL SMALL 5 HP DUPLEX VACUUM ENCLOSURE NO TANK

DESCRIPTION

PRODUCTION RELEASE

REVISION NOTES

ECN

PXEC0099

PR/NOR

N/A