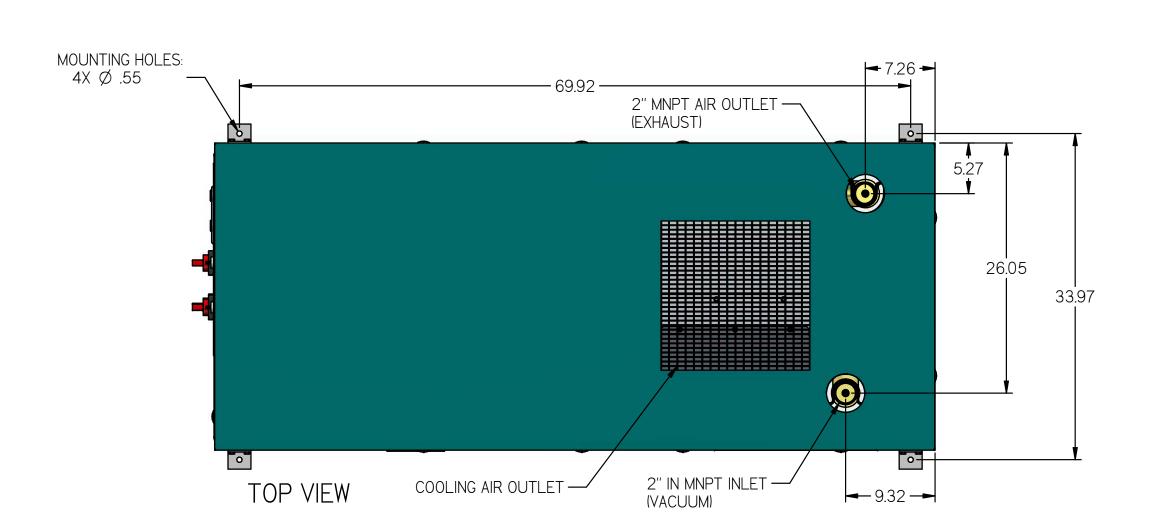

| 2" MNPT AIR OUTLET— (EXHAUST) | - 2" IN MNPT INLET (VACUUM)  — PBMI / HMI CONTROL PANEL |            |       |                            |       |
|-------------------------------|---------------------------------------------------------|------------|-------|----------------------------|-------|
|                               |                                                         |            |       |                            | 68.02 |
| FRONT VIEW  32.00  35.94      | COOLING AIR INLET                                       | RIGHT VIEW | 75.00 | WhisperVAC LUBRICATED VANE |       |