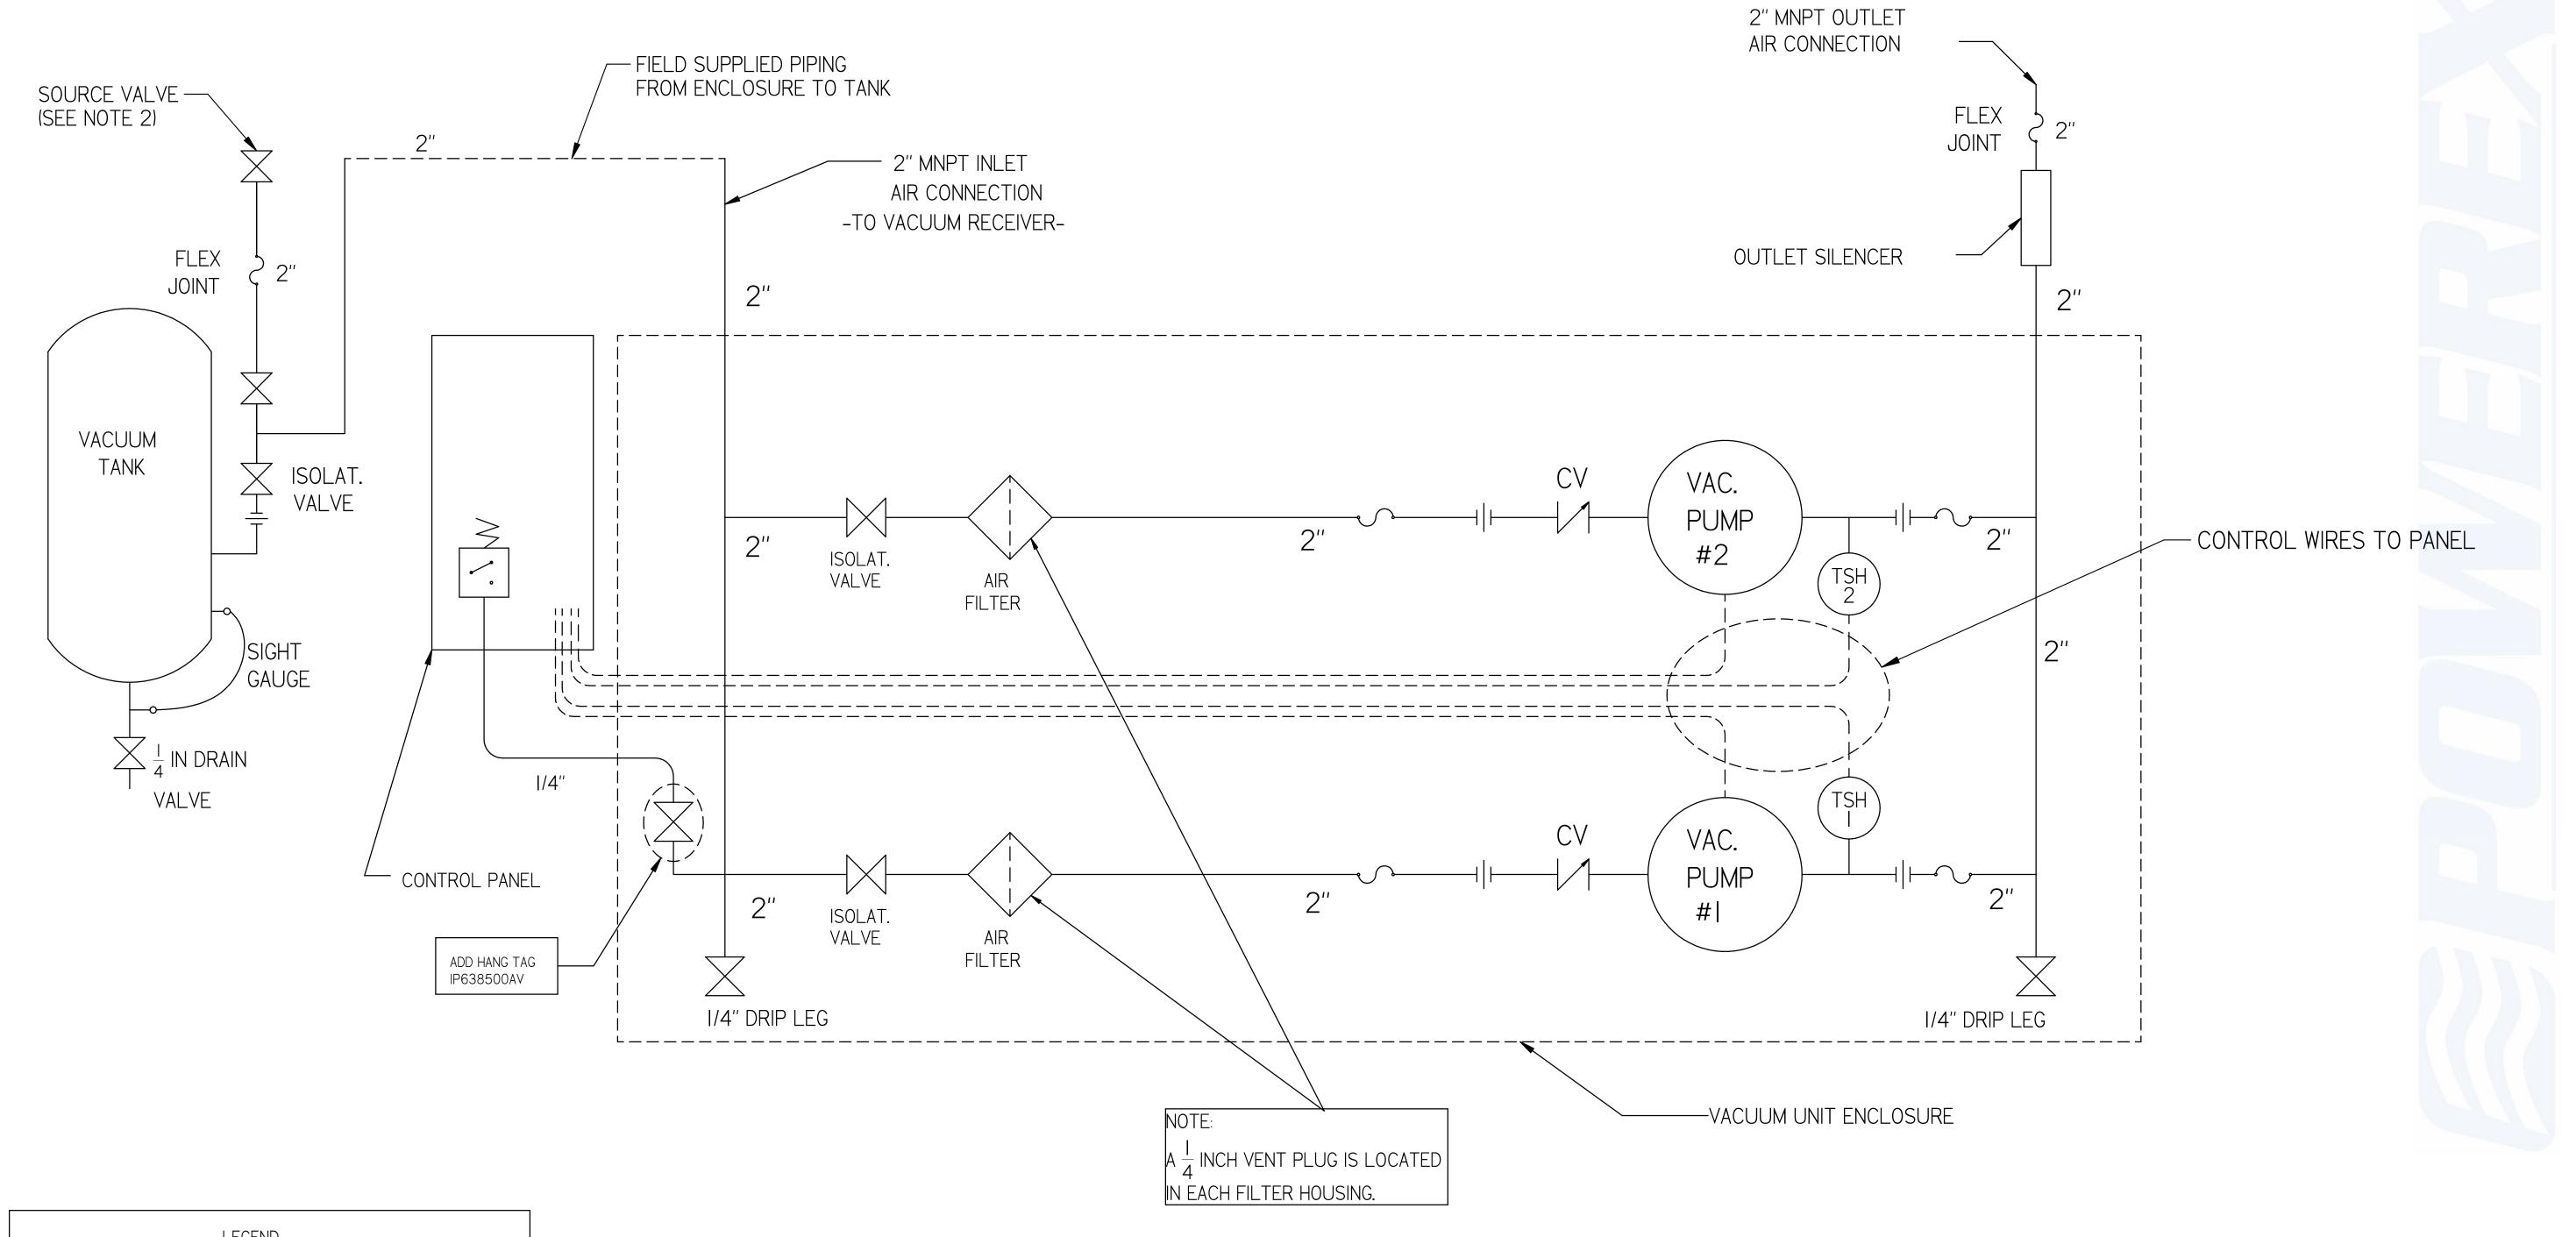

MEDICAL BIG 5 HP DUPLEX VANE VACUUM ENCLOSURE 80G TANK

| LEGEND           |                   |  |  |  |  |  |  |
|------------------|-------------------|--|--|--|--|--|--|
| TSH TEMP. SWITCH | VACUUM TRANSDUCER |  |  |  |  |  |  |
| AIR FILTER       | CHECK VALVE       |  |  |  |  |  |  |
| BALL VALVE       | - FLEX LINE       |  |  |  |  |  |  |
|                  | →  UNION          |  |  |  |  |  |  |

NOTES:

I) TSH - TEMPERATU

2) PER NFPA THE SY 3) OUTLET SILENCE

|                                                                              | CONFIDENTIAL DISCLOSURE This drawing is the property of POWEREX of the SCOTT FETZER | AUTHOR                  | ORIGINATION DATE | APPROVALS                         | ON FILE       |
|------------------------------------------------------------------------------|-------------------------------------------------------------------------------------|-------------------------|------------------|-----------------------------------|---------------|
|                                                                              | COMPANY and is subject to return on demand.                                         | ASoulek                 | 2/6/2019         |                                   |               |
| TURE SWITCH HIGH<br>SYSTEM WILL REQUIRE A SOURCE VALVE (SUPPLIED BY OTHERS). | ITEM ID: 717772  MATERIAL: SEE COMPONENT DRAWINGS                                   |                         |                  | DRIVE, HARRISON OH<br>8) 769-7979 | # 0 L 0       |
| CER AND FLEX HOSES SHIP LOOSE FOR FIELD INSTALLATION.                        | DESCRIPTION MEDICAL BIG 5 HP DUPLEX VANE VACUUM ENCLOSURE 80G TANK                  | DRAWING NUMI<br>MVED050 |                  |                                   | REVISION<br>B |

| SYMBOL LEG                                                                                                                                                | END                                                                                 |                        | DRAWINGS TO CONFORM TO CURRENT REVISION OF THE FOLLOWING ANSI STANDARDS: Y14.3 MULTI AND SECTIONAL VIEW DWGS Y14.5 DIMENSIONING AND TOLERANCING |                  |                          |               |      |
|-----------------------------------------------------------------------------------------------------------------------------------------------------------|-------------------------------------------------------------------------------------|------------------------|-------------------------------------------------------------------------------------------------------------------------------------------------|------------------|--------------------------|---------------|------|
|                                                                                                                                                           | ICES NOT<br>CIFIED                                                                  | SOLID EDGE<br>DRAWING  | DO NOT SCALE DRAWING FOR DIMENSIONS                                                                                                             |                  |                          |               |      |
| 0.XXX ±                                                                                                                                                   | .005                                                                                | INCH                   | SHEET 2 OF 2 SCALE                                                                                                                              |                  |                          | 1:1           |      |
| -                                                                                                                                                         | CONFIDENTIAL DISCLOSURE This drawing is the property of POWEREX of the SCOTT FFT7FR |                        | AUTHOR                                                                                                                                          | ORIGINATION DATE | APPROVALS ON FILE IN PLM |               |      |
| COMPANY and is subject to return on demand.  Its contents are confidential and must not be copied or submitted to outside parties for use or examination. |                                                                                     | ASoulek                | 2/6/2019                                                                                                                                        |                  |                          |               |      |
| ITEM ID: 717772                                                                                                                                           |                                                                                     |                        |                                                                                                                                                 | PO               | WIS                      | NE            |      |
| MATERIAL:<br>SEE COI                                                                                                                                      | MPONENT                                                                             | Γ DRAWINGS             | INGS 150 PRODUCTION DRIVE, HARRISON OH 45030 (888) 769-7979                                                                                     |                  |                          |               |      |
| ==                                                                                                                                                        | L BIG 5 H<br>ACUUM E                                                                | HP DUPLEX<br>INCLOSURE | DRAWING NUME<br>MVED050                                                                                                                         |                  |                          | revision<br>B | SIZE |