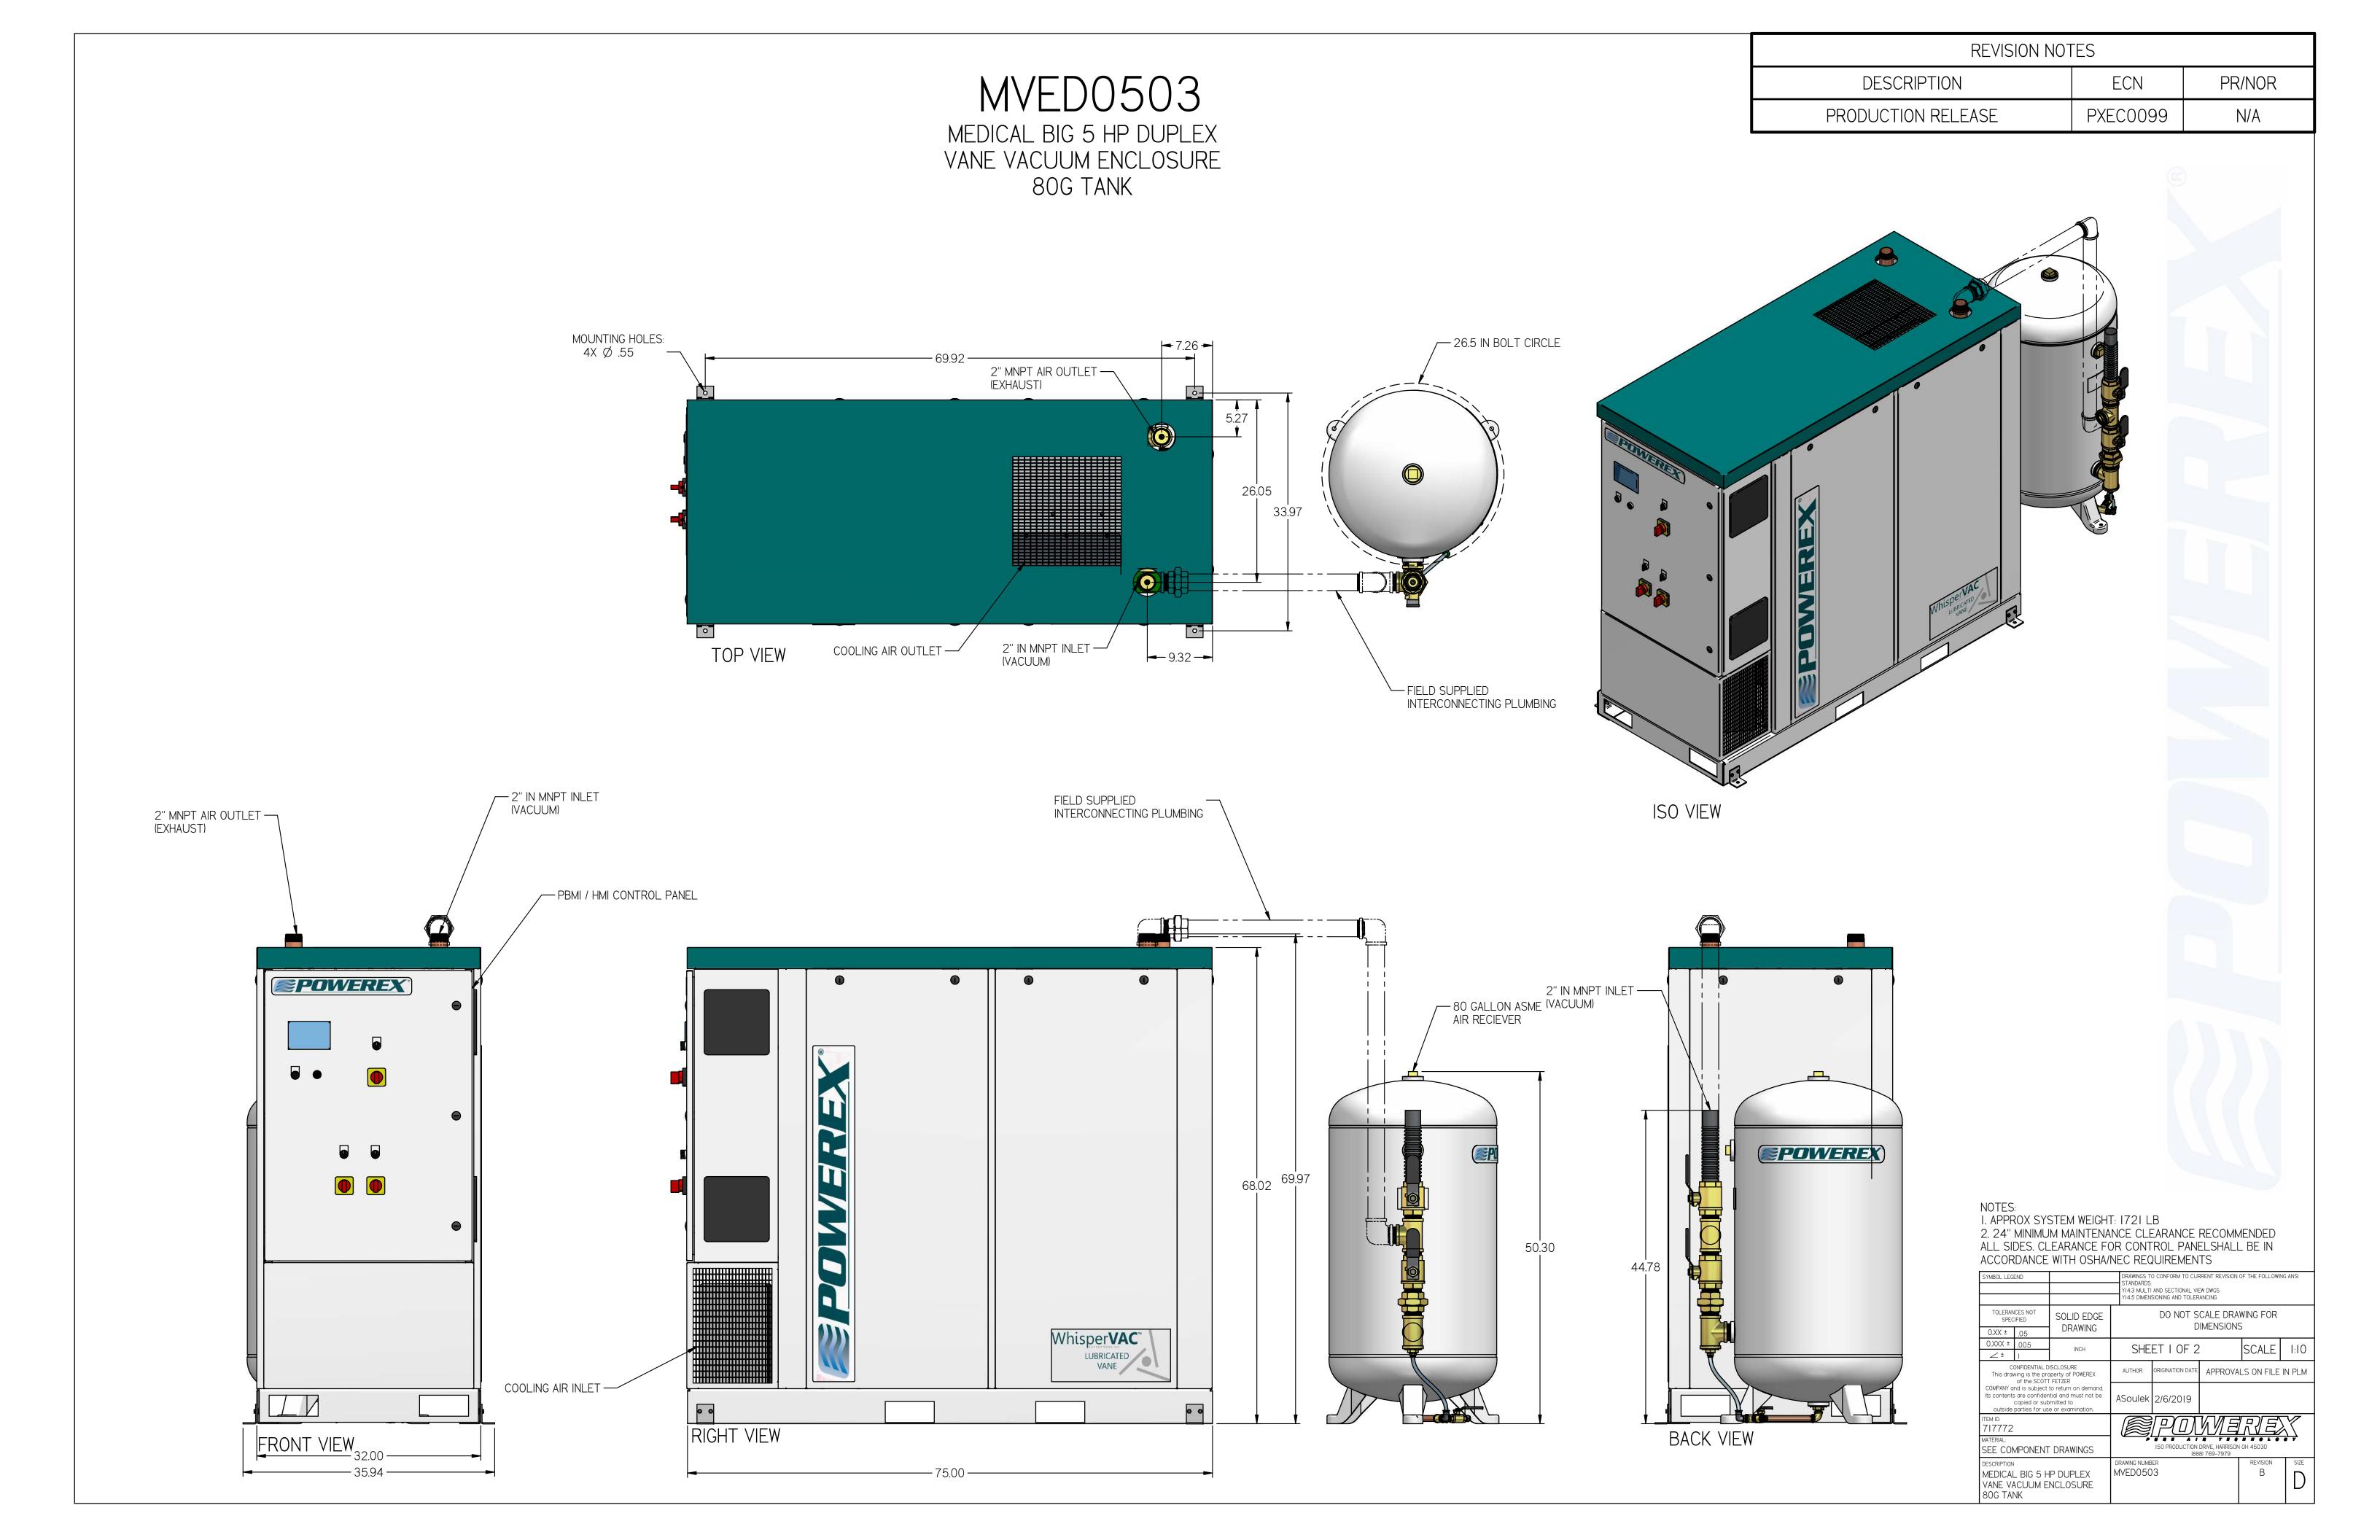

MEDICAL BIG 5 HP DUPLEX VANE VACUUM ENCLOSURE 80G TANK

| LEGEND           |                   |  |  |  |  |  |  |
|------------------|-------------------|--|--|--|--|--|--|
| TSH TEMP. SWITCH | VACUUM TRANSDUCER |  |  |  |  |  |  |
| AIR FILTER       | CHECK VALVE       |  |  |  |  |  |  |
| BALL VALVE       | - FLEX LINE       |  |  |  |  |  |  |
|                  | →  UNION          |  |  |  |  |  |  |