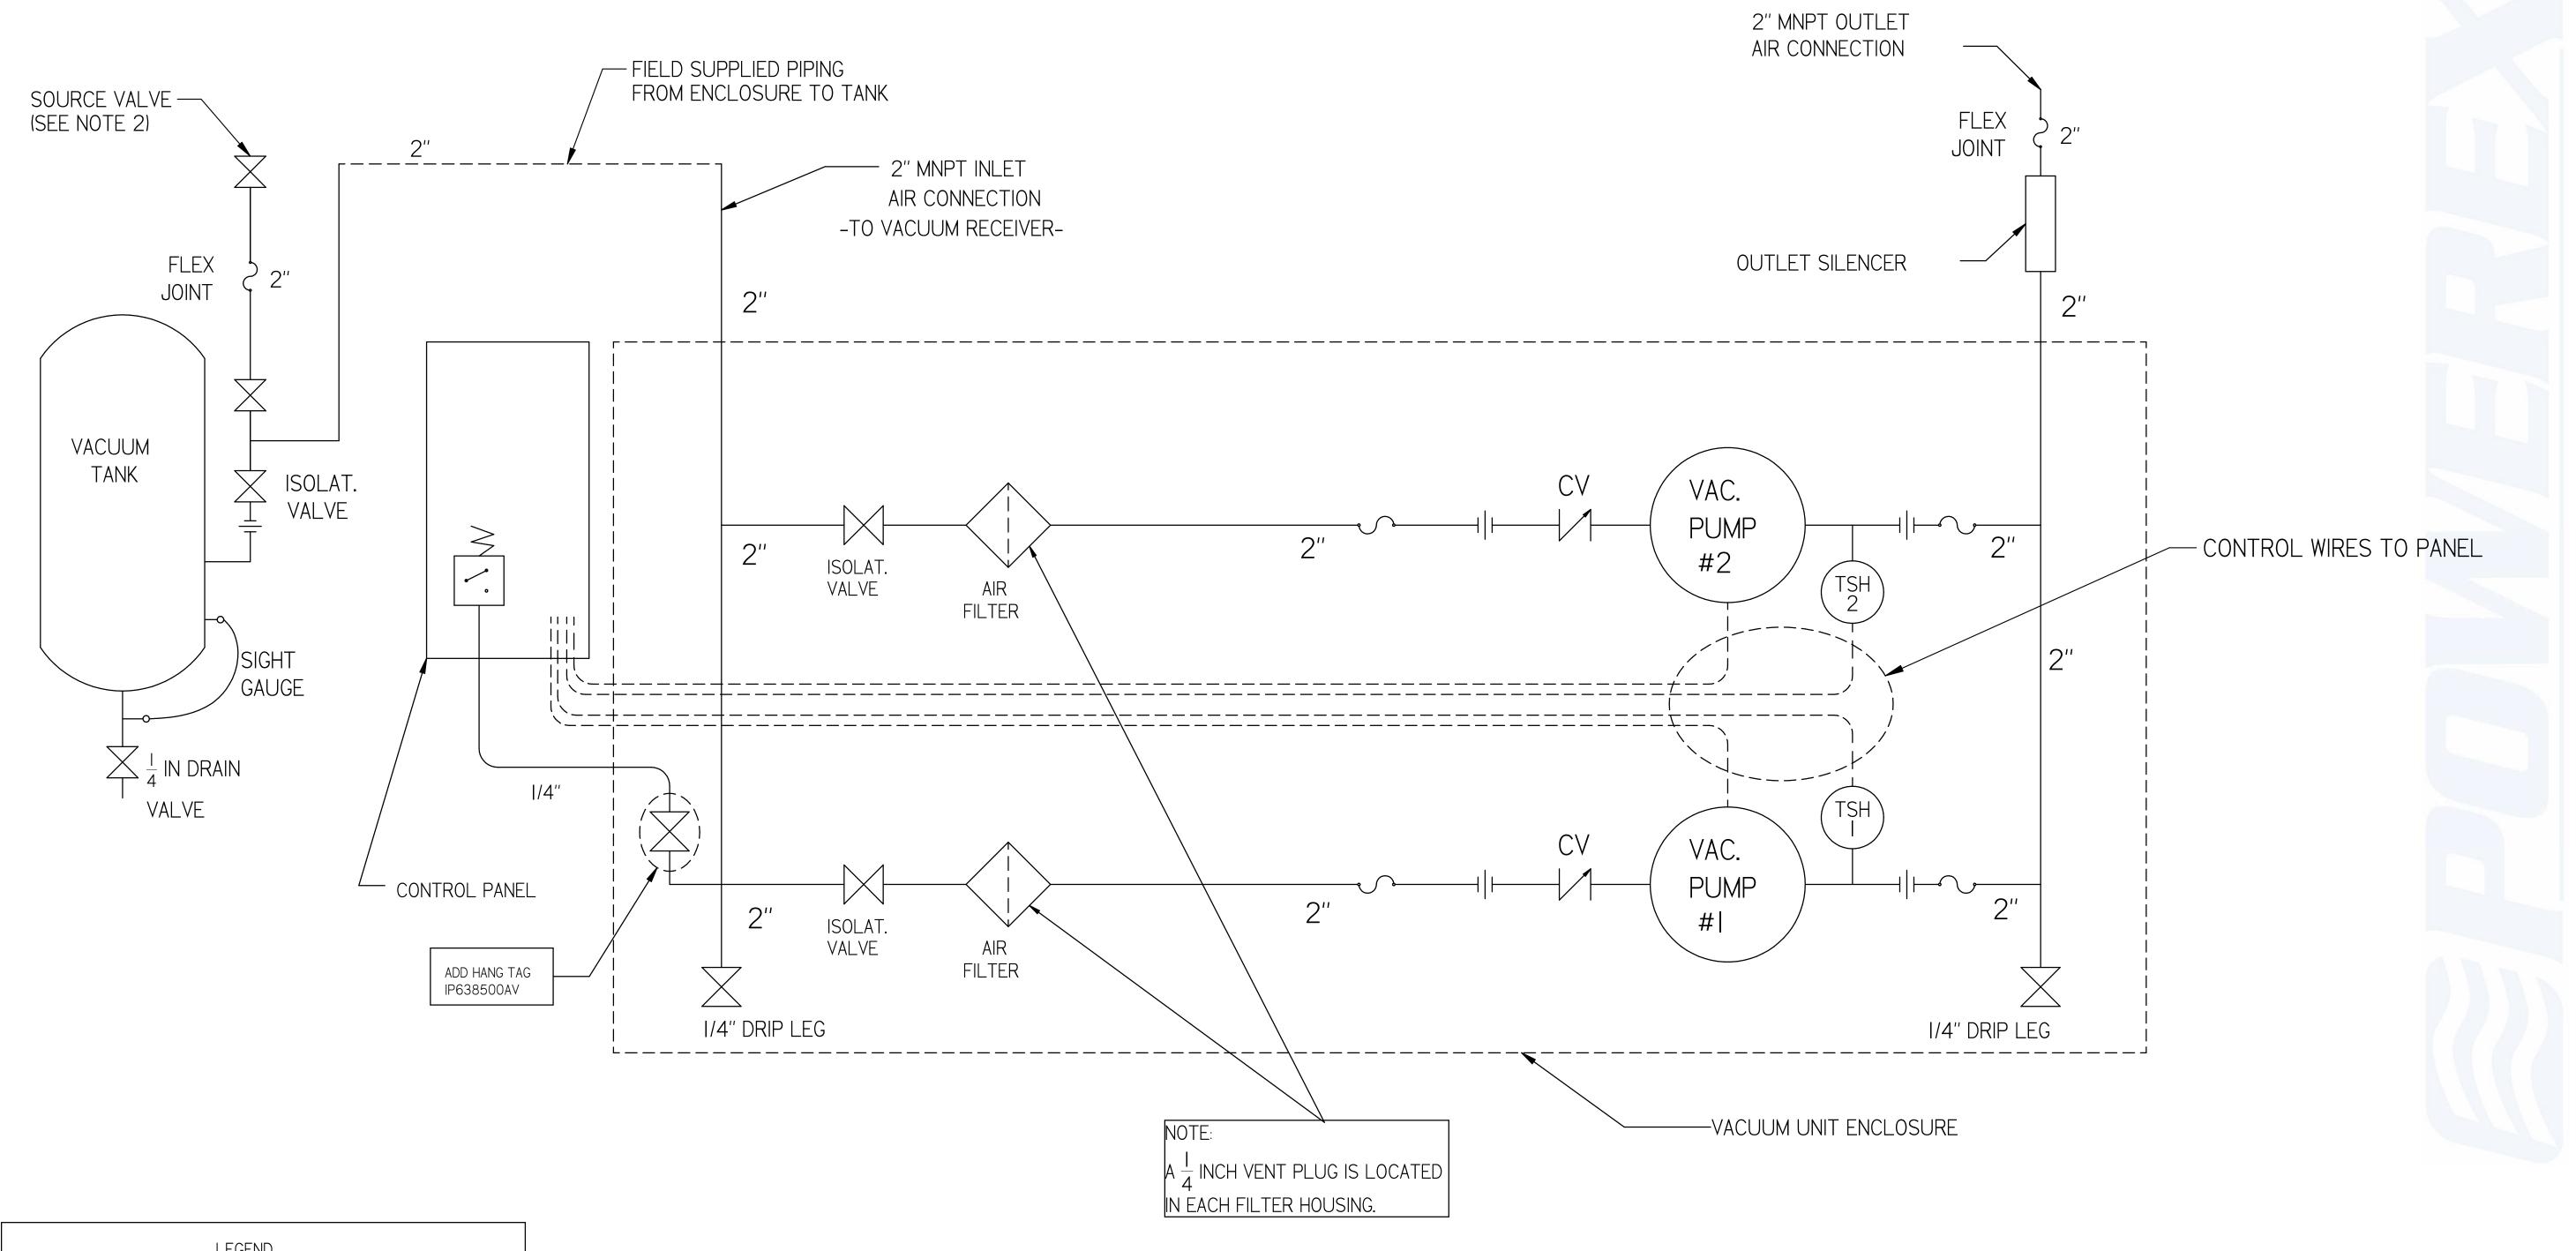

MEDICAL BIG 5 HP DUPLEX VANE VACUUM ENCLOSURE 120G TANK

| LE(                          | GEND                           |
|------------------------------|--------------------------------|
| TSH TEMP. SWITCH  AIR FILTER | VACUUM TRANSDUCER  CHECK VALVE |
| BALL VALVE                   | → FLEX LINE  →   UNION         |

NOTES:

I) TSH - TEMPERATURE SWITCH HIGH

2) PER NFPA THE SYSTEM WILL REQUIRE A SOURCE VALVE (SUPPLIED BY OTHERS). 3) OUTLET SILENCER AND FLEX HOSES SHIP LOOSE FOR FIELD INSTALLATION.

| SYMBOL LEG                                                                                                                                                                                                                                   | END  |                                                           | DRAWINGS TO CONFORM TO CURRENT REVISION OF THE FOLLOWING ANSI STANDARDS: Y14.3 MULTI AND SECTIONAL VIEW DWGS Y14.5 DIMENSIONING AND TOLERANCING |                          |               |       |     |
|----------------------------------------------------------------------------------------------------------------------------------------------------------------------------------------------------------------------------------------------|------|-----------------------------------------------------------|-------------------------------------------------------------------------------------------------------------------------------------------------|--------------------------|---------------|-------|-----|
| TOLERANCES NOT SPECIFIED SOLID EDGE DRAWING                                                                                                                                                                                                  |      | DO NOT SCALE DRAWING FOR DIMENSIONS                       |                                                                                                                                                 |                          |               |       |     |
| 0.XX ±                                                                                                                                                                                                                                       | .05  | DRAWING                                                   | DIMENSIONS                                                                                                                                      |                          |               |       |     |
| 0.XXX ±                                                                                                                                                                                                                                      | .005 | INCH                                                      | SHEET 2 OF 2                                                                                                                                    |                          | 2             | SCALE | 1:1 |
| CONFIDENTIAL DISCLOSURE This drawing is the property of POWEREX of the SCOTT FETZER COMPANY and is subject to return on demand. Its contents are confidential and must not be copied or submitted to outside parties for use or examination. |      | AUTHOR                                                    | ORIGINATION DATE                                                                                                                                | APPROVALS ON FILE IN PLM |               |       |     |
|                                                                                                                                                                                                                                              |      | ASoulek                                                   | 2/7/2019                                                                                                                                        |                          |               |       |     |
| ITEM ID:<br>717773                                                                                                                                                                                                                           |      |                                                           |                                                                                                                                                 | PO                       | W// E         |       |     |
| MATERIAL:<br>SEE COMPONENT DRAWINGS                                                                                                                                                                                                          |      | 150 PRODUCTION DRIVE, HARRISON OH 45030<br>(888) 769-7979 |                                                                                                                                                 |                          |               |       |     |
| DESCRIPTION MEDICAL BIG 5 HP DUPLEX VANE VACUUM ENCLOSURE 120G TANK                                                                                                                                                                          |      | DRAWING NUMBER MVED0504                                   |                                                                                                                                                 |                          | REVISION<br>B | SIZE  |     |