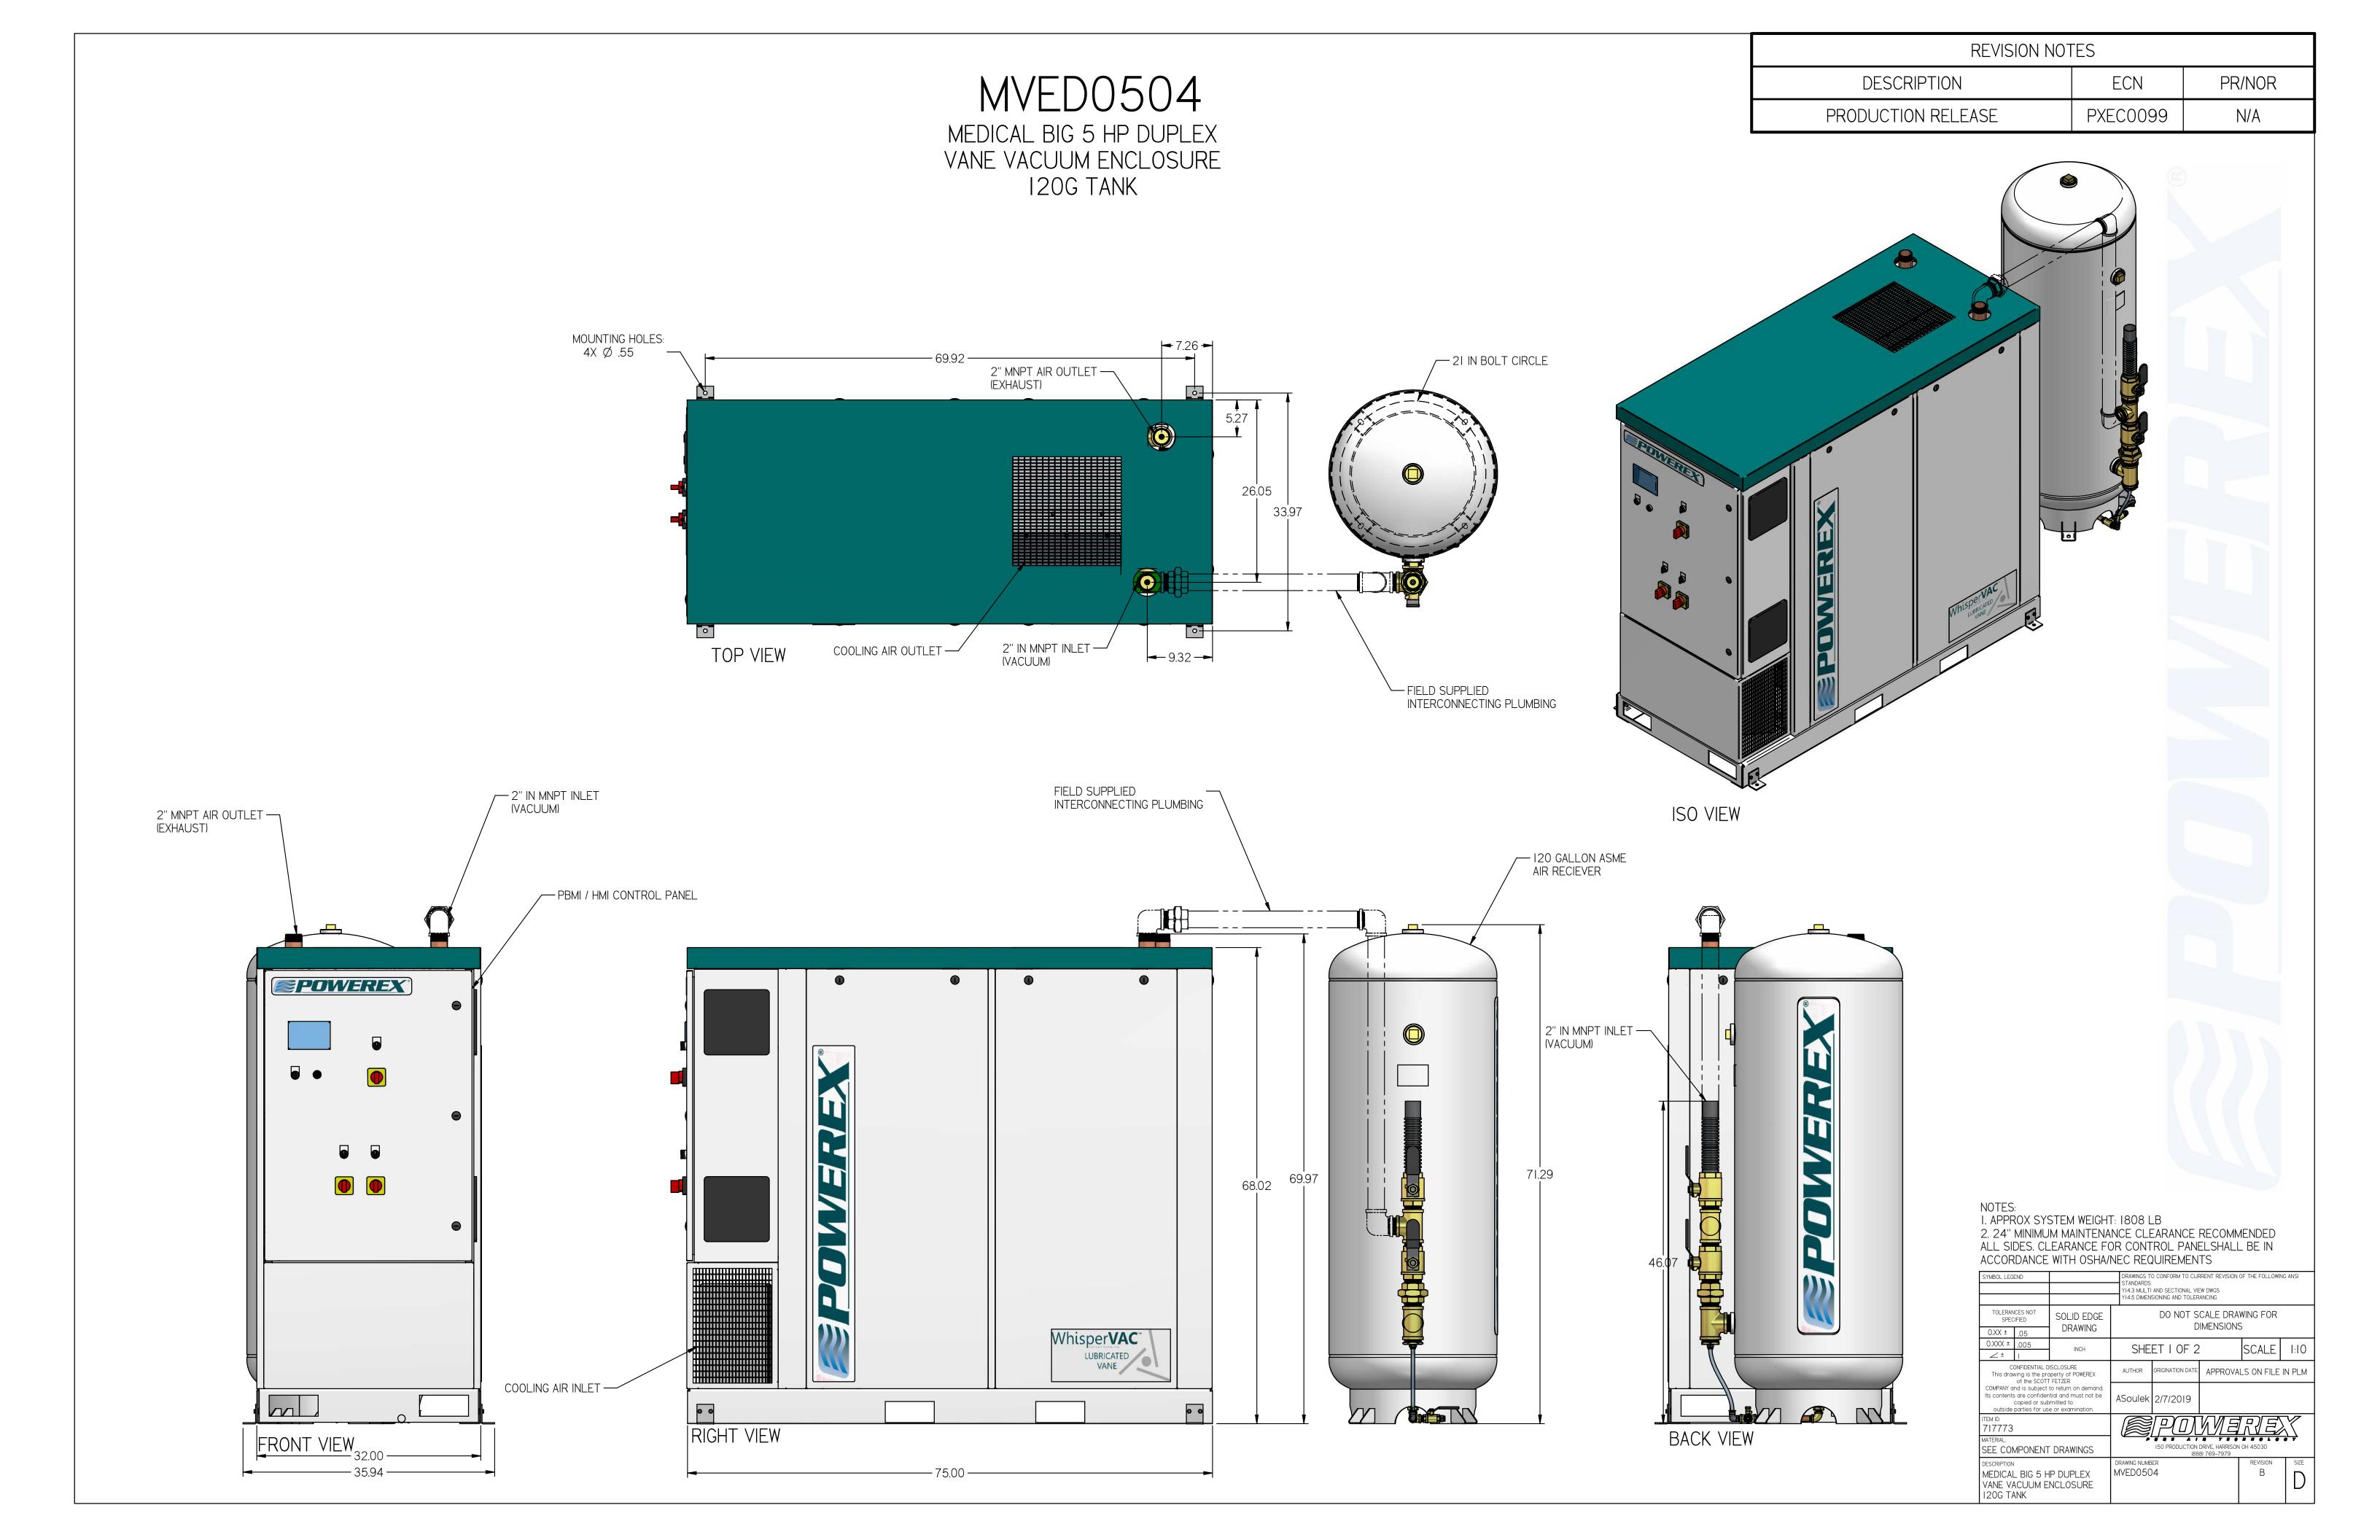

MEDICAL BIG 5 HP DUPLEX VANE VACUUM ENCLOSURE 120G TANK

| LE(                          | GEND                           |
|------------------------------|--------------------------------|
| TSH TEMP. SWITCH  AIR FILTER | VACUUM TRANSDUCER  CHECK VALVE |
| BALL VALVE                   | → FLEX LINE  →   UNION         |