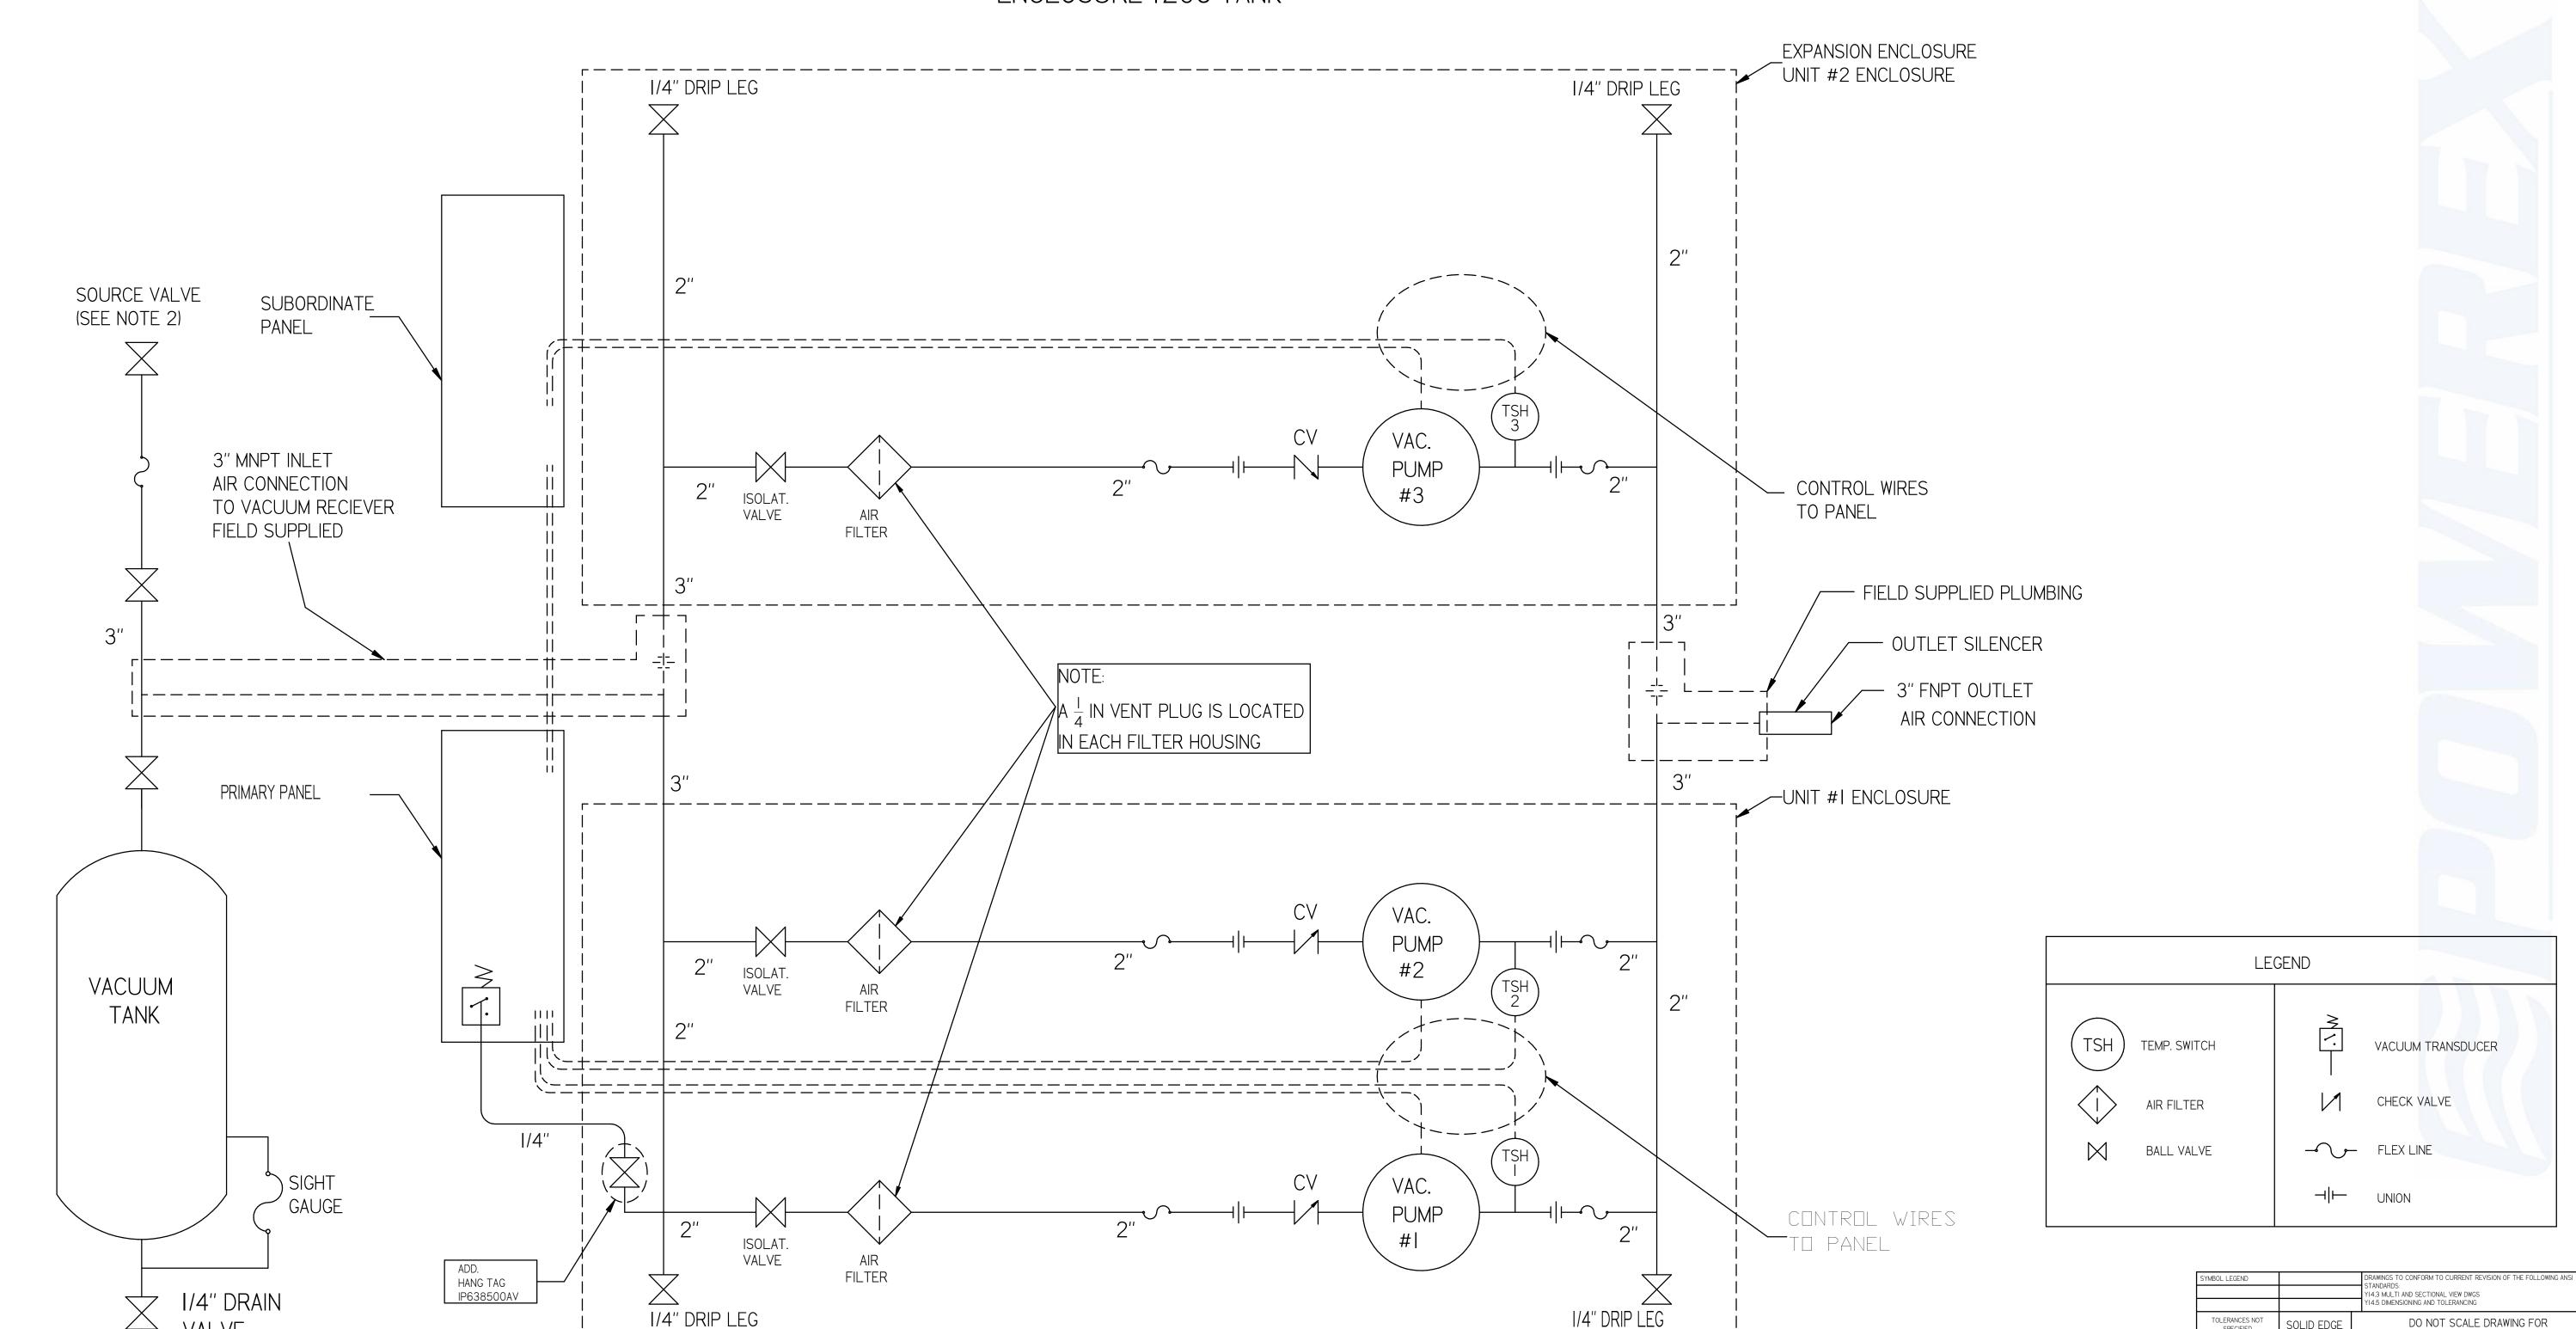

## MVED0754-EX3

MEDICAL 7.5HP DUPLEX EXP
TO TRI VANE VACUUM
ENCLOSURE I 20G TANK

NOTES:

I) TSH - TEMPERATURE SWITCH HIGH

2) PER NFPA THE SYSTEM WILL REQUIRE A
SOURCE VALVE (SUPPLIED BY OTHERS).

| SYMBOL LEGEND                                                                                                                           |                                                                             | DRAWINGS TO CONFORM TO CURRENT REVISION OF THE FOLLOWING ANSI STANDARDS.  Y14.3 MULTI AND SECTIONAL VIEW DWGS Y14.5 DIMENSIONING AND TOLERANCING |                                                           |                  |                          |               |      |  |
|-----------------------------------------------------------------------------------------------------------------------------------------|-----------------------------------------------------------------------------|--------------------------------------------------------------------------------------------------------------------------------------------------|-----------------------------------------------------------|------------------|--------------------------|---------------|------|--|
| TOLERANCES NOT<br>SPECIFIED                                                                                                             |                                                                             | SOLID EDGE<br>DRAWING                                                                                                                            | DO NOT SCALE DRAWING FOR DIMENSIONS                       |                  |                          |               |      |  |
| 0.XX ±                                                                                                                                  | .05                                                                         | DIVAMINO                                                                                                                                         | 2                                                         |                  |                          |               |      |  |
| 0.XXX ±                                                                                                                                 | .005                                                                        | INCH                                                                                                                                             | SHEET 2 OF 2                                              |                  | SCALE                    | 1:1           |      |  |
| ∠ ±                                                                                                                                     | 1                                                                           |                                                                                                                                                  |                                                           |                  | _                        | JOVILL        | 1.1  |  |
| CONFIDENTIAL DISCLOSURE This drawing is the property of POWEREX of the SCOTT FETZER                                                     |                                                                             |                                                                                                                                                  | AUTHOR                                                    | ORIGINATION DATE | APPROVALS ON FILE IN PLM |               |      |  |
| COMPANY and is subject to return of<br>Its contents are confidential and m<br>copied or submitted to<br>outside parties for use or exam |                                                                             | ntial and must not be bmitted to                                                                                                                 | ASoulek                                                   | 2/6/2019         |                          |               |      |  |
| TEM ID:<br>717822                                                                                                                       |                                                                             |                                                                                                                                                  | PO                                                        | WVI              | NE                       | 1             |      |  |
| MATERIAL: SEE COMPONENT DRAWINGS                                                                                                        |                                                                             |                                                                                                                                                  | I50 PRODUCTION DRIVE, HARRISON OH 45030<br>(888) 769-7979 |                  |                          |               |      |  |
| TO TRI                                                                                                                                  | DESCRIPTION MEDICAL 7.5HP DUPLEX EXP TO TRI VANE VACUUM ENCLOSURE 120G TANK |                                                                                                                                                  | DRAWING NUME<br>MVED075                                   |                  |                          | REVISION<br>B | SIZE |  |