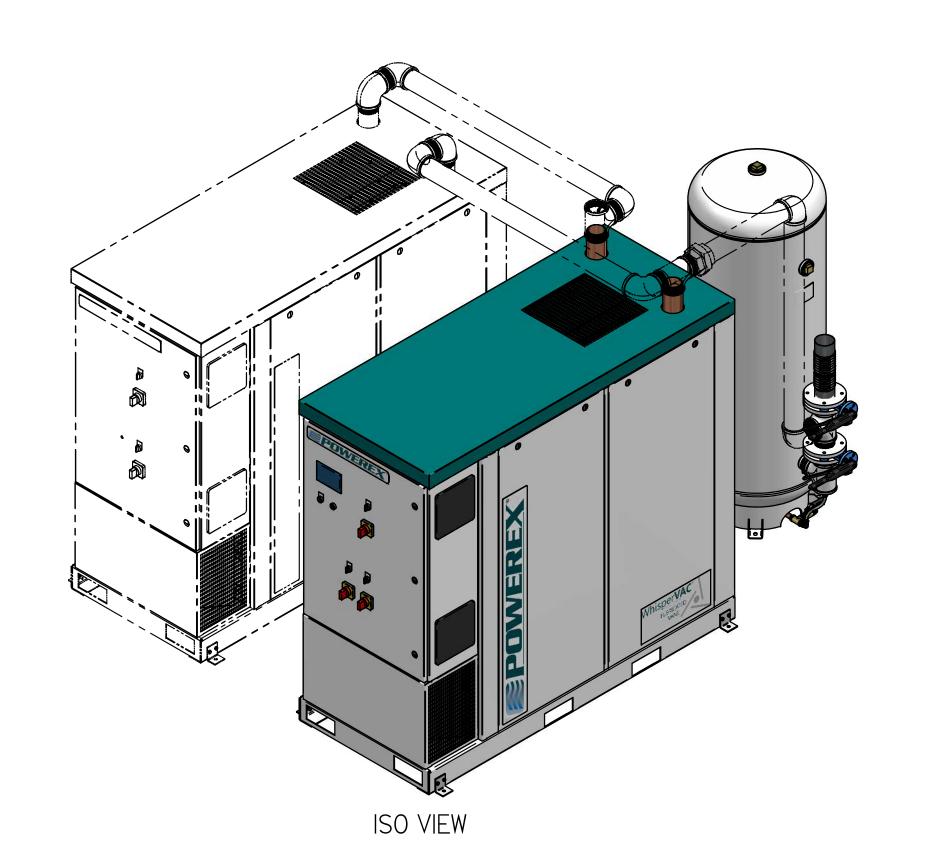

## MVED0754-EX3

MEDICAL 7.5HP DUPLEX EXP TO TRI VANE VACUUM ENCLOSURE I 20G TANK

| REVISION NOT       | REVISION NOTES |        |  |  |  |  |
|--------------------|----------------|--------|--|--|--|--|
| DESCRIPTION        | ECN            | PR/NOR |  |  |  |  |
| PRODUCTION RELEASE | PXEC0099       | N/A    |  |  |  |  |