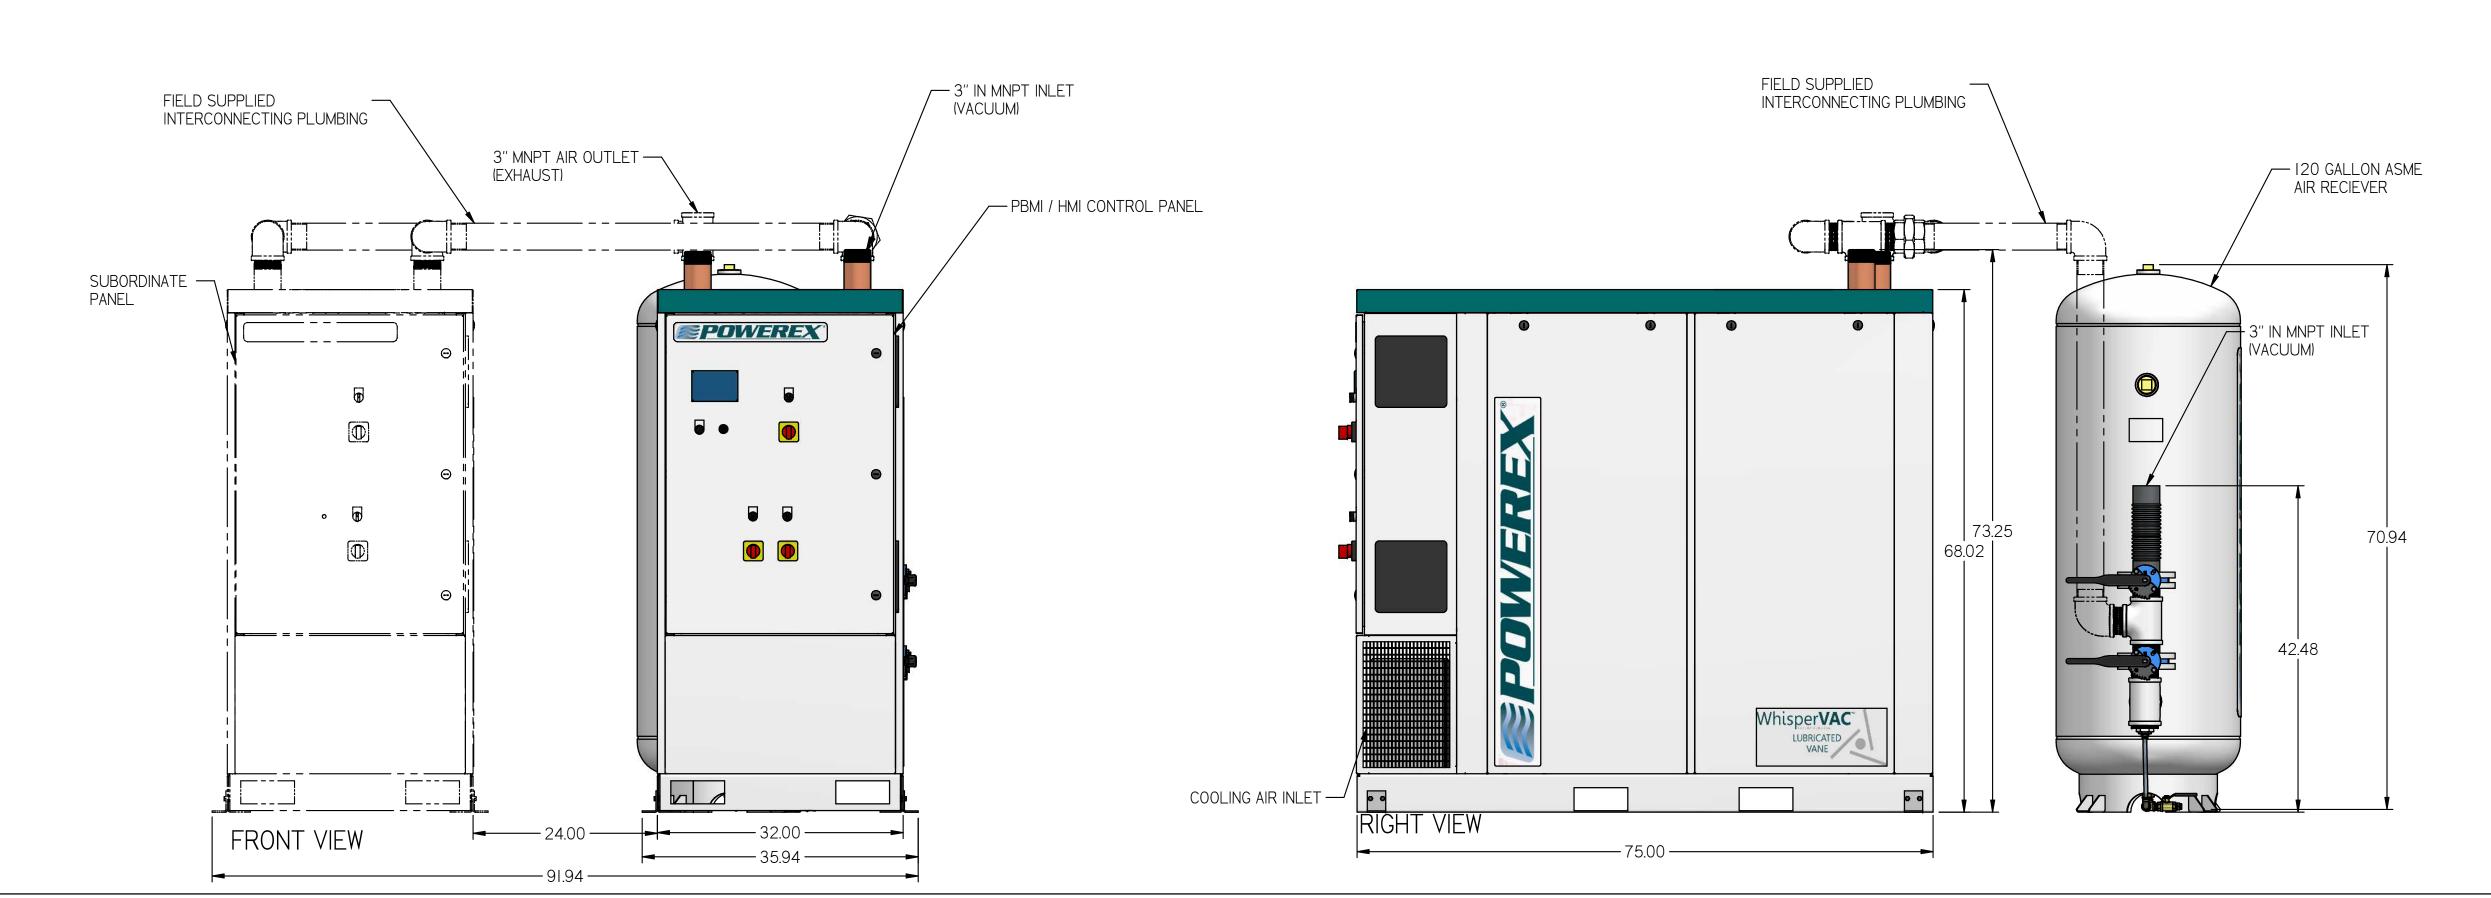

NOTES:
I. APPROX SYSTEM WEIGHT: 2313 LB
2. 24" MINIMUM MAINTENANCE CLEARANCE RECOMMENDED
ALL SIDES. CLEARANCE FOR CONTROL PANELSHALL BE IN
ACCORDANCE WITH OSHA/NEC REQUIREMENTS

| SYMBOL LEGI                                                                                                                                                                                                                                  | END  |                       | STANDARDS:<br>YI4.3 MULTI                                 | O CONFORM TO CUF:<br>:<br>  AND SECTIONAL VIE<br>SIONING AND TOLER | EW DWGS                  | OF THE FOLLOWIN | IG ANSI |
|----------------------------------------------------------------------------------------------------------------------------------------------------------------------------------------------------------------------------------------------|------|-----------------------|-----------------------------------------------------------|--------------------------------------------------------------------|--------------------------|-----------------|---------|
| TOLERANCES NOT SPECIFIED  0.XX ± 05                                                                                                                                                                                                          |      | SOLID EDGE<br>DRAWING | DO NOT SCALE DRAWING FOR DIMENSIONS                       |                                                                    |                          |                 |         |
| 0.XXX ±                                                                                                                                                                                                                                      | .005 | INCH                  | SHEET I OF 2                                              |                                                                    | )                        | SCALE           | 1:12.5  |
| CONFIDENTIAL DISCLOSURE This drawing is the property of POWEREX of the SCOTT FETZER COMPANY and is subject to return on demand. Its contents are confidential and must not be copied or submitted to outside parties for use or examination. |      |                       | AUTHOR                                                    | ORIGINATION DATE                                                   | APPROVALS ON FILE IN PLM |                 |         |
|                                                                                                                                                                                                                                              |      |                       | ASoulek                                                   | 2/6/2019                                                           |                          |                 |         |
| T17822                                                                                                                                                                                                                                       |      |                       | PO                                                        | WIB                                                                | RE                       |                 |         |
| MATERIAL:<br>SEE COMPONENT DRAWINGS                                                                                                                                                                                                          |      |                       | 150 PRODUCTION DRIVE, HARRISON OH 45030<br>(888) 769-7979 |                                                                    |                          |                 |         |
| DESCRIPTION MEDICAL 7.5HP DUPLEX EXP TO TRI VANE VACUUM ENCLOSURE 120G TANK                                                                                                                                                                  |      |                       | DRAWING NUMB                                              |                                                                    |                          | revision<br>B   | SIZE    |