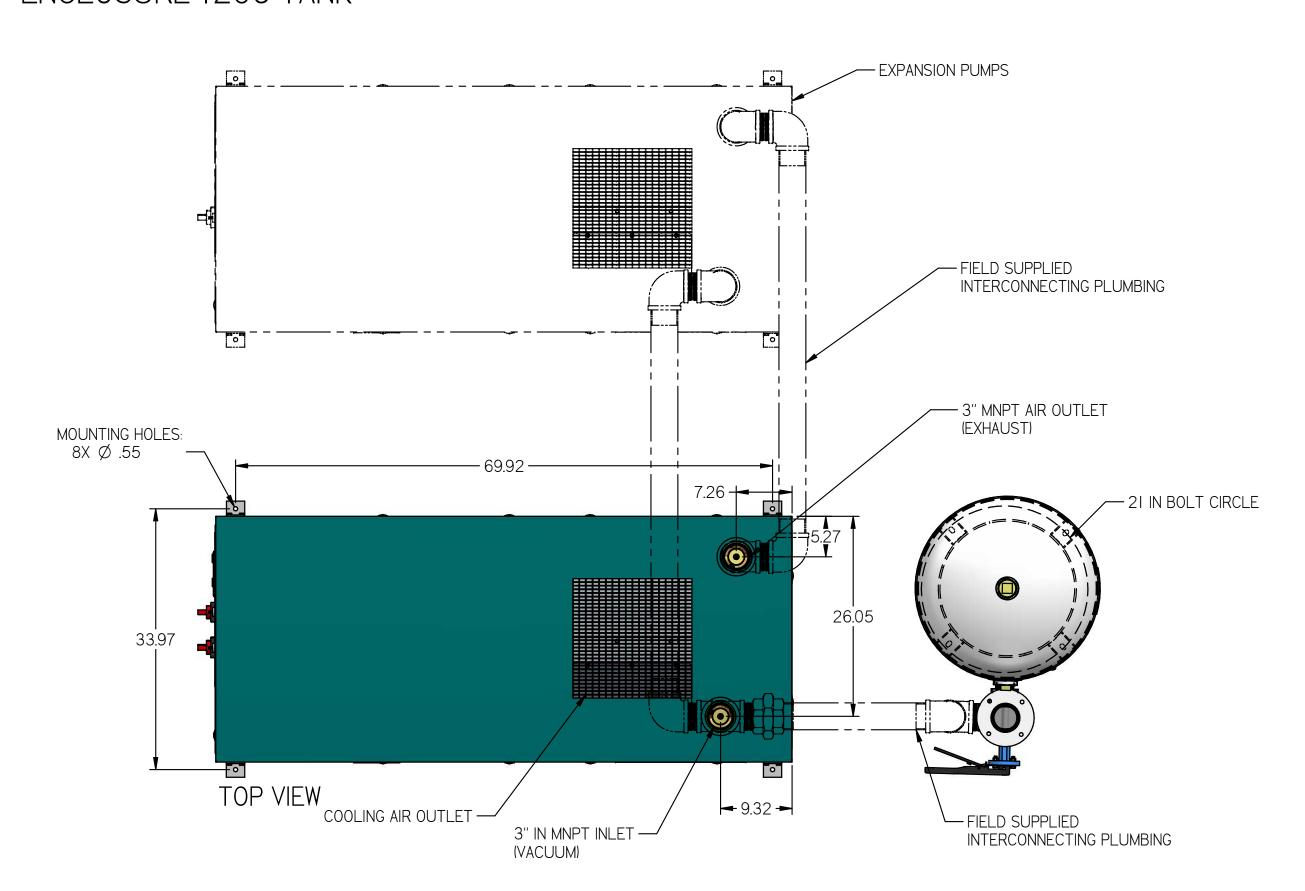

NOTES:
I. APPROX SYSTEM WEIGHT: 2313 LB
2. 24" MINIMUM MAINTENANCE CLEARANCE RECOMMENDED
ALL SIDES. CLEARANCE FOR CONTROL PANELSHALL BE IN
ACCORDANCE WITH OSHA/NEC REQUIREMENTS

| SYMBOL LEGI                                                                                                                                                                                                                                  | END  |                       | STANDARDS:<br>YI4.3 MULTI                                 | O CONFORM TO CUF:<br>:<br>  AND SECTIONAL VIE<br>SIONING AND TOLER | EW DWGS                  | OF THE FOLLOWIN | IG ANSI |
|----------------------------------------------------------------------------------------------------------------------------------------------------------------------------------------------------------------------------------------------|------|-----------------------|-----------------------------------------------------------|--------------------------------------------------------------------|--------------------------|-----------------|---------|
| TOLERANCES NOT SPECIFIED  0.XX ± 05                                                                                                                                                                                                          |      | SOLID EDGE<br>DRAWING | DO NOT SCALE DRAWING FOR DIMENSIONS                       |                                                                    |                          |                 |         |
| 0.XXX ±                                                                                                                                                                                                                                      | .005 | INCH                  | SHEET I OF 2                                              |                                                                    | )                        | SCALE           | 1:12.5  |
| CONFIDENTIAL DISCLOSURE This drawing is the property of POWEREX of the SCOTT FETZER COMPANY and is subject to return on demand. Its contents are confidential and must not be copied or submitted to outside parties for use or examination. |      |                       | AUTHOR                                                    | ORIGINATION DATE                                                   | APPROVALS ON FILE IN PLM |                 |         |
|                                                                                                                                                                                                                                              |      |                       | ASoulek                                                   | 2/6/2019                                                           |                          |                 |         |
| T17822                                                                                                                                                                                                                                       |      |                       | PO                                                        | WIB                                                                | RE                       |                 |         |
| MATERIAL:<br>SEE COMPONENT DRAWINGS                                                                                                                                                                                                          |      |                       | 150 PRODUCTION DRIVE, HARRISON OH 45030<br>(888) 769-7979 |                                                                    |                          |                 |         |
| DESCRIPTION MEDICAL 7.5HP DUPLEX EXP TO TRI VANE VACUUM ENCLOSURE 120G TANK                                                                                                                                                                  |      |                       | DRAWING NUMB                                              |                                                                    |                          | revision<br>B   | SIZE    |