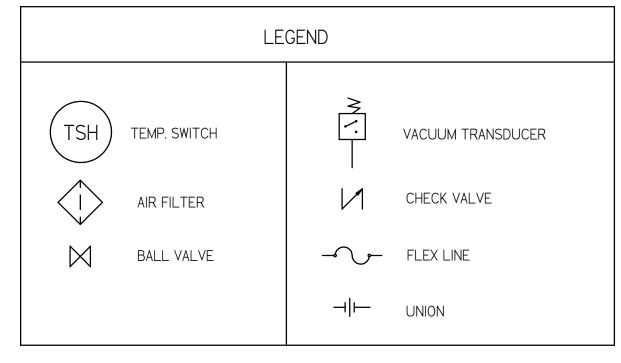

NOTES: I) TSH - TEMPERATURE SWITCH HIGH 2) PER NFPA THE SYSTEM WILL REQUIRE A SOURCE VALVE (SUPPLIED BY OTHERS). 3) OUTLET SILENCER AND FLEX HOSES SHIP LOOSE FOR FIELD INSTALLATION.

| SYMBOL LEG                                                                                                                                                                                                                                                     | END       |                            | STANDARDS<br>YI4.3 MULTI                                  | O CONFORM TO CUF<br>:<br>I AND SECTIONAL VIE<br>SIONING AND TOLER | EW DWGS | OF THE FOLLOWIN | NG ANSI |  |
|----------------------------------------------------------------------------------------------------------------------------------------------------------------------------------------------------------------------------------------------------------------|-----------|----------------------------|-----------------------------------------------------------|-------------------------------------------------------------------|---------|-----------------|---------|--|
| TOLERANCES NOT<br>SPECIFIED<br>0.XX ± 0.05                                                                                                                                                                                                                     |           | SOLID EDGE<br>DRAWING      | DO NOT SCALE DRAWING FOR<br>DIMENSIONS                    |                                                                   |         |                 |         |  |
| 0.XXX ±                                                                                                                                                                                                                                                        | .005<br>I | INCH                       | SHEET 2 OF 2                                              |                                                                   |         | SCALE           | :       |  |
| CONFIDENTIAL DISCLOSURE<br>This drawing is the property of POWEREX<br>of the SCOTT FETZER<br>COMPANY and is subject to return on demand.<br>Its contents are confidential and must not be<br>copied or submitted to<br>outside parties for use or examination. |           | AUTHOR                     | ORIGINATION DATE                                          | APPROVALS ON FILE IN PLM                                          |         |                 |         |  |
|                                                                                                                                                                                                                                                                |           | ASoulek                    | 2/6/2019                                                  |                                                                   |         |                 |         |  |
| ітем іD:<br>717774                                                                                                                                                                                                                                             |           |                            | PD                                                        | VII                                                               | RE      |                 |         |  |
| MATERIAL:<br>SEE COMPONENT DRAWINGS                                                                                                                                                                                                                            |           |                            | 150 PRODUCTION DRIVE, HARRISON OH 45030<br>(888) 769-7979 |                                                                   |         |                 |         |  |
| DESCRIPTION<br>MEDICAL 7.5 HP DUPLEX<br>VANE VACUUM ENCLOSURE<br>120G TANK                                                                                                                                                                                     |           | drawing number<br>MVED0754 |                                                           | REVISION<br>B                                                     | D SIZE  |                 |         |  |