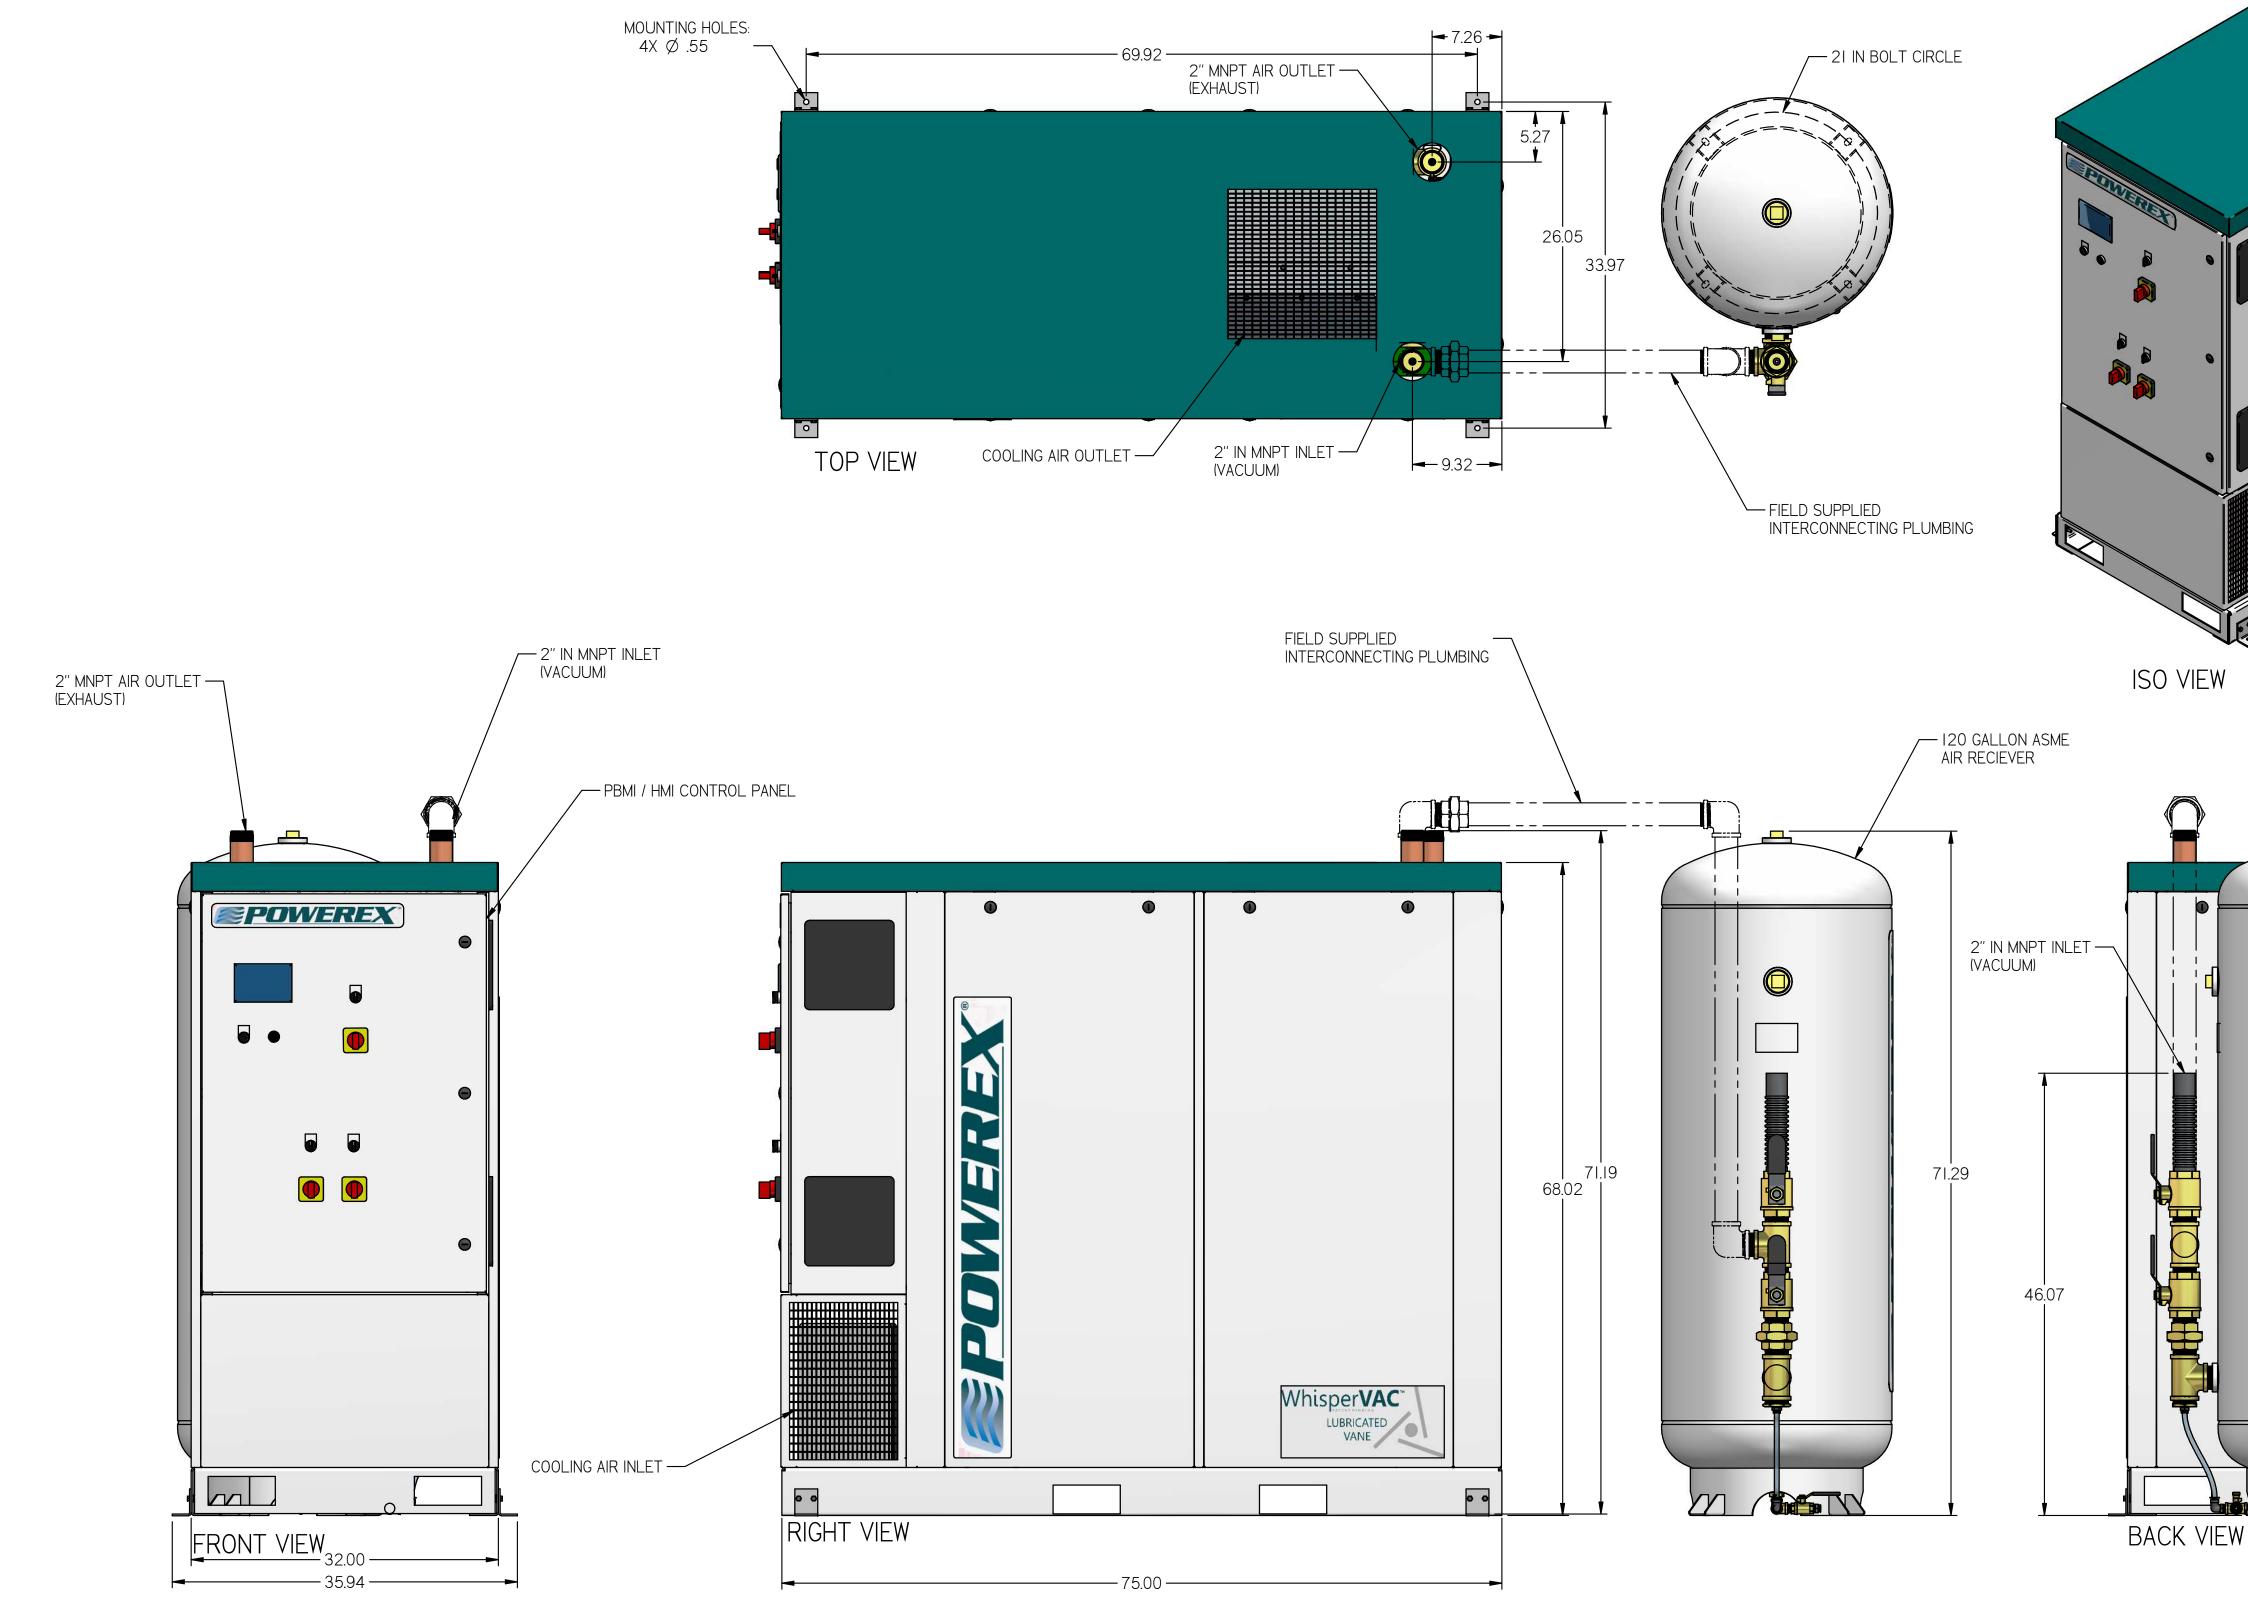

|                                   | REVISION NC                                          | TES                                                                                                                                                                                                           |                                                                                                                                |
|-----------------------------------|------------------------------------------------------|---------------------------------------------------------------------------------------------------------------------------------------------------------------------------------------------------------------|--------------------------------------------------------------------------------------------------------------------------------|
| DESCRIPTION<br>PRODUCTION RELEASE |                                                      | ECN                                                                                                                                                                                                           | PR/NOR                                                                                                                         |
|                                   |                                                      | PXEC0099                                                                                                                                                                                                      | N/A                                                                                                                            |
|                                   |                                                      |                                                                                                                                                                                                               |                                                                                                                                |
|                                   | 2. 24" MINIMUM I<br>ALL SIDES. CLEA<br>ACCORDANCE WI | STANDARDS:<br>Y14.3 MULTI AND SECTIONAL<br>Y14.5 DIMENSIONING AND TOLION<br>DLID EDGE DO NOT<br>DRAWING<br>INCH SHEET I OF<br>SURE AUTHOR ORIGINATION DAT<br>INCH ASOUIEK 2/6/2019<br>EXAMINGS DRAWING NUMBER | VELSHALL BE IN<br>NTS<br>URRENT REVISION OF THE FOLLOWING ANSI<br>VIEW DWGS<br>SCALE DRAWING FOR<br>DIMENSIONS<br>2 SCALE I:10 |