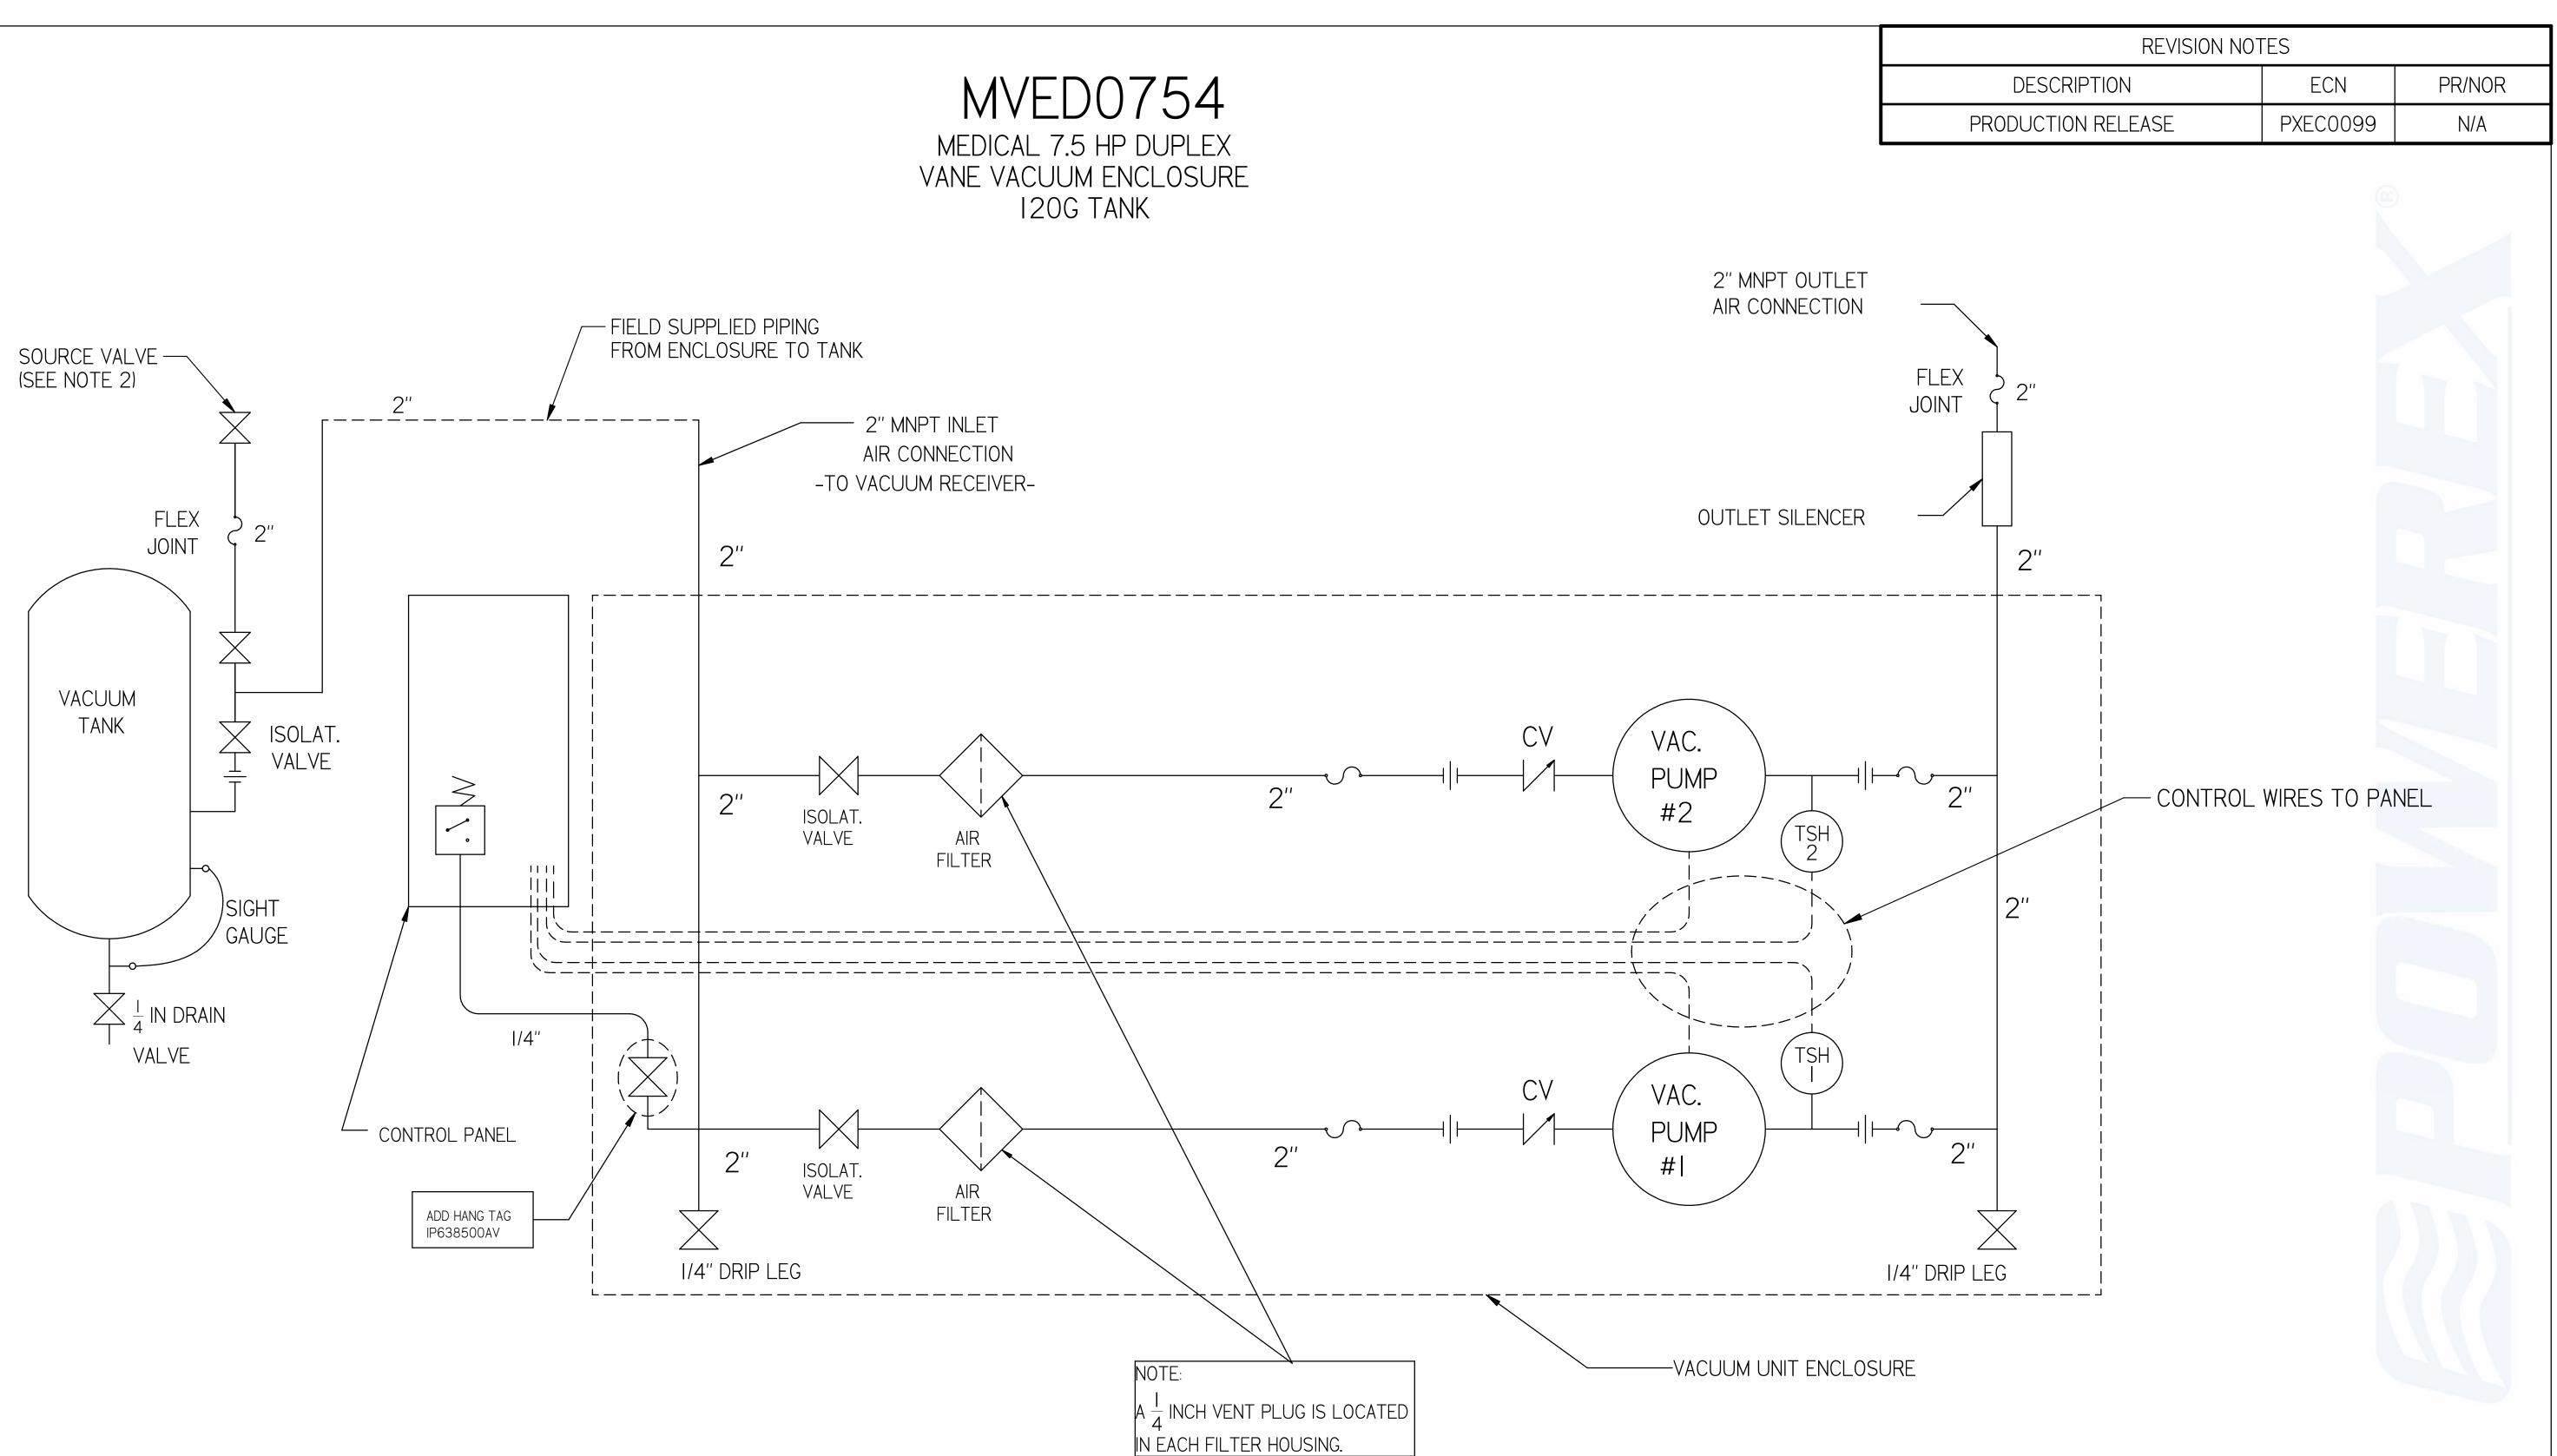

NOTES: I) TSH - TEMPERATURE SWITCH HIGH 2) PER NFPA THE SYSTEM WILL REQUIRE A SOURCE VALVE (SUPPLIED BY OTHERS). 3) OUTLET SILENCER AND FLEX HOSES SHIP LOOSE FOR FIELD INSTALLATION.

| SYMBOL LEG                                                                                                                                                                                                                                                     | END       |                            | STANDARDS<br>YI4.3 MULTI                                  | O CONFORM TO CUF<br>:<br>I AND SECTIONAL VIE<br>SIONING AND TOLER | EW DWGS | OF THE FOLLOWIN | NG ANSI |  |
|----------------------------------------------------------------------------------------------------------------------------------------------------------------------------------------------------------------------------------------------------------------|-----------|----------------------------|-----------------------------------------------------------|-------------------------------------------------------------------|---------|-----------------|---------|--|
| TOLERANCES NOT<br>SPECIFIED<br>0.XX ± 0.05                                                                                                                                                                                                                     |           | SOLID EDGE<br>DRAWING      | DO NOT SCALE DRAWING FOR<br>DIMENSIONS                    |                                                                   |         |                 |         |  |
| 0.XXX ±                                                                                                                                                                                                                                                        | .005<br>I | INCH                       | SHEET 2 OF 2                                              |                                                                   |         | SCALE           | :       |  |
| CONFIDENTIAL DISCLOSURE<br>This drawing is the property of POWEREX<br>of the SCOTT FETZER<br>COMPANY and is subject to return on demand.<br>Its contents are confidential and must not be<br>copied or submitted to<br>outside parties for use or examination. |           | AUTHOR                     | ORIGINATION DATE                                          | APPROVALS ON FILE IN PLM                                          |         |                 |         |  |
|                                                                                                                                                                                                                                                                |           | ASoulek                    | 2/6/2019                                                  |                                                                   |         |                 |         |  |
| ітем іD:<br>717774                                                                                                                                                                                                                                             |           |                            | PD                                                        | VII                                                               | RE      |                 |         |  |
| MATERIAL:<br>SEE COMPONENT DRAWINGS                                                                                                                                                                                                                            |           |                            | 150 PRODUCTION DRIVE, HARRISON OH 45030<br>(888) 769-7979 |                                                                   |         |                 |         |  |
| DESCRIPTION<br>MEDICAL 7.5 HP DUPLEX<br>VANE VACUUM ENCLOSURE<br>120G TANK                                                                                                                                                                                     |           | drawing number<br>MVED0754 |                                                           | REVISION<br>B                                                     | D SIZE  |                 |         |  |