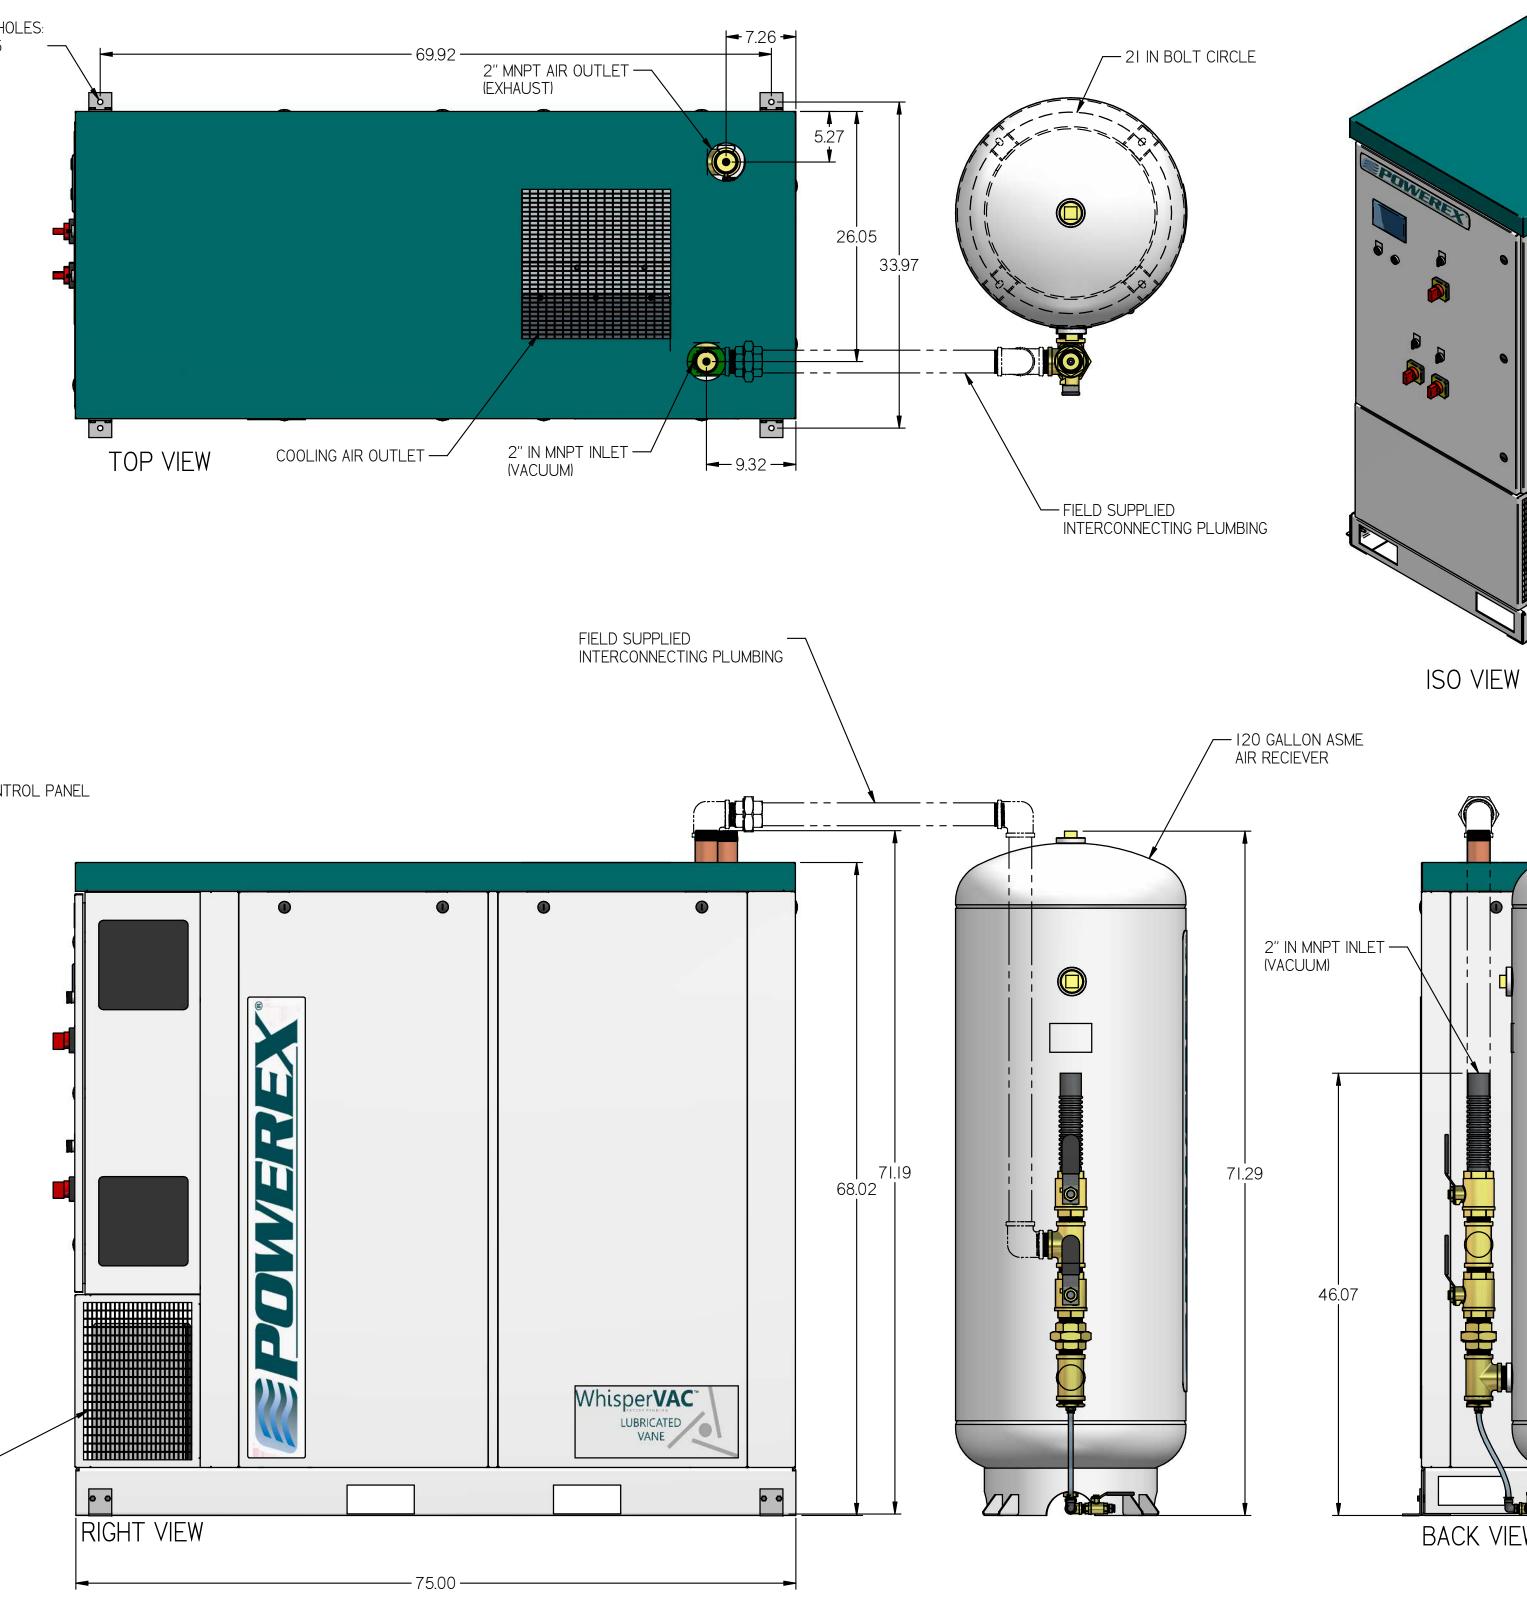

|                                   | REVISION NC                                          | TES                                                                                                                                                                                                           |                                                                                                                                |
|-----------------------------------|------------------------------------------------------|---------------------------------------------------------------------------------------------------------------------------------------------------------------------------------------------------------------|--------------------------------------------------------------------------------------------------------------------------------|
| DESCRIPTION<br>PRODUCTION RELEASE |                                                      | ECN                                                                                                                                                                                                           | PR/NOR                                                                                                                         |
|                                   |                                                      | PXEC0099                                                                                                                                                                                                      | N/A                                                                                                                            |
|                                   |                                                      |                                                                                                                                                                                                               |                                                                                                                                |
|                                   | 2. 24" MINIMUM I<br>ALL SIDES. CLEA<br>ACCORDANCE WI | STANDARDS:<br>Y14.3 MULTI AND SECTIONAL<br>Y14.5 DIMENSIONING AND TOLION<br>DLID EDGE DO NOT<br>DRAWING<br>INCH SHEET I OF<br>SURE AUTHOR ORIGINATION DAT<br>INCH ASOUIEK 2/6/2019<br>EXAMINGS DRAWING NUMBER | VELSHALL BE IN<br>NTS<br>URRENT REVISION OF THE FOLLOWING ANSI<br>VIEW DWGS<br>SCALE DRAWING FOR<br>DIMENSIONS<br>2 SCALE I:10 |