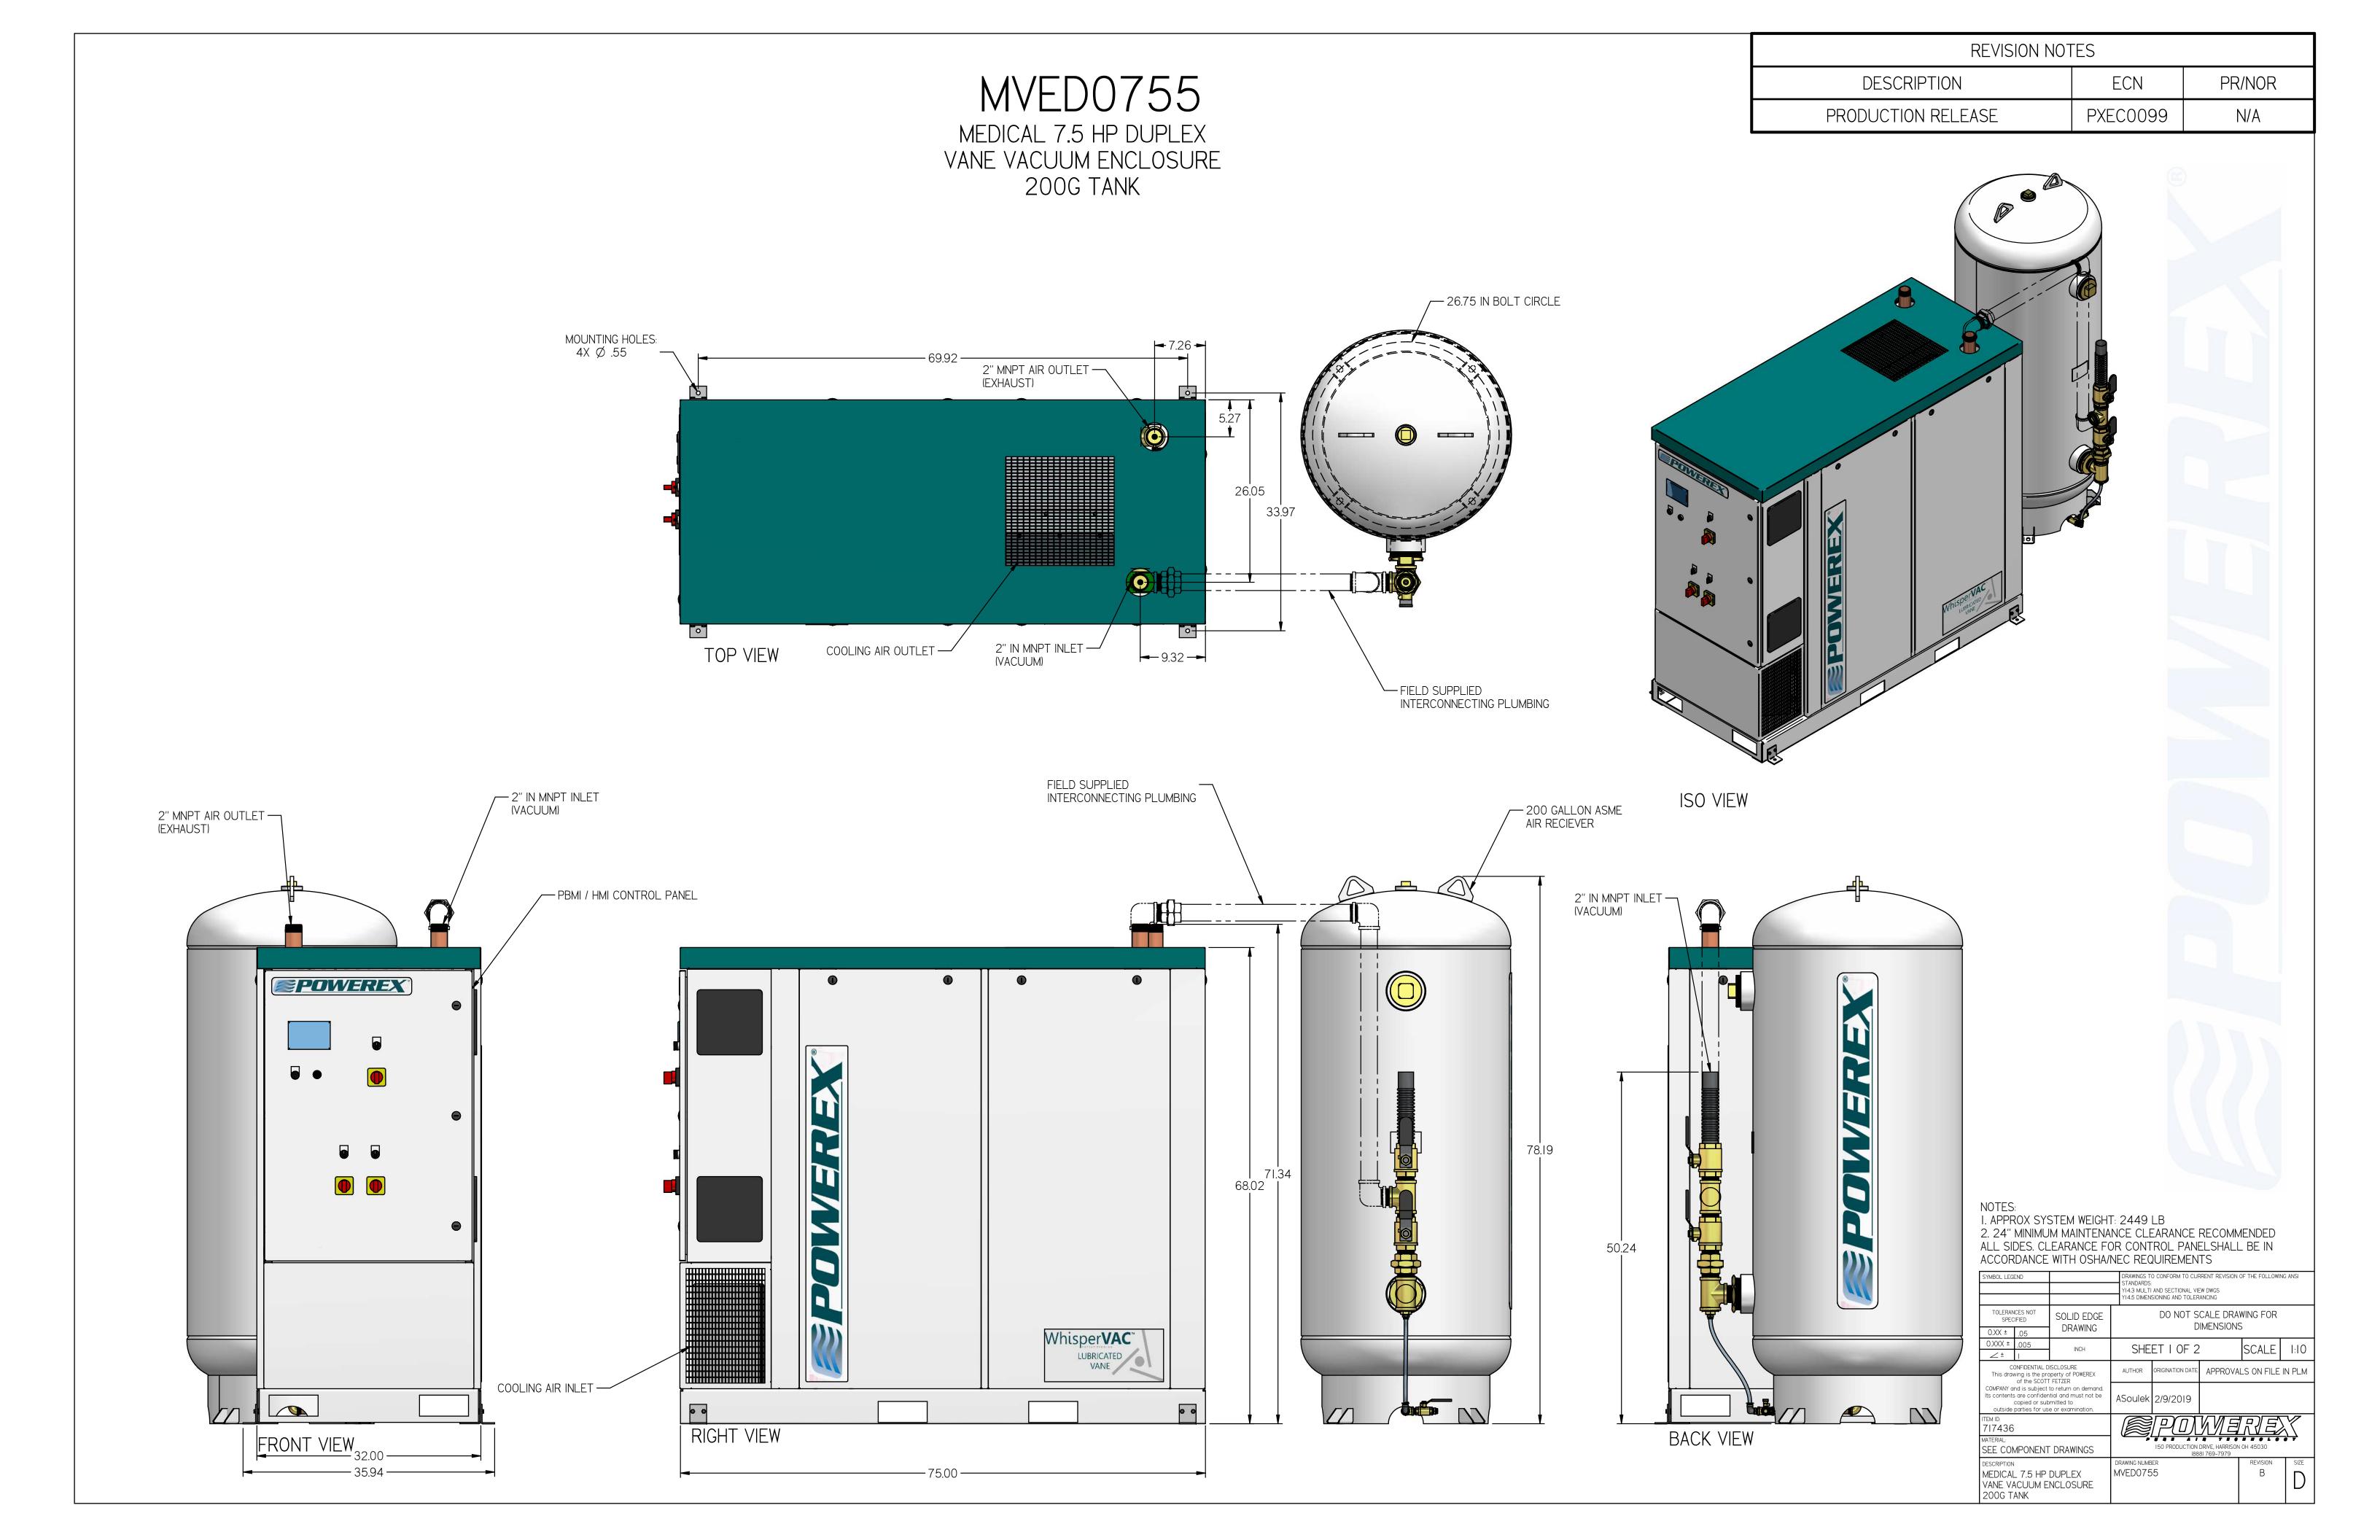

MEDICAL 7.5 HP DUPLEX VANE VACUUM ENCLOSURE 200G TANK

| LE               | GEND              |
|------------------|-------------------|
| TSH TEMP. SWITCH | VACUUM TRANSDUCER |
| AIR FILTER       | CHECK VALVE       |
| BALL VALVE       | - FLEX LINE       |
|                  | →  UNION          |