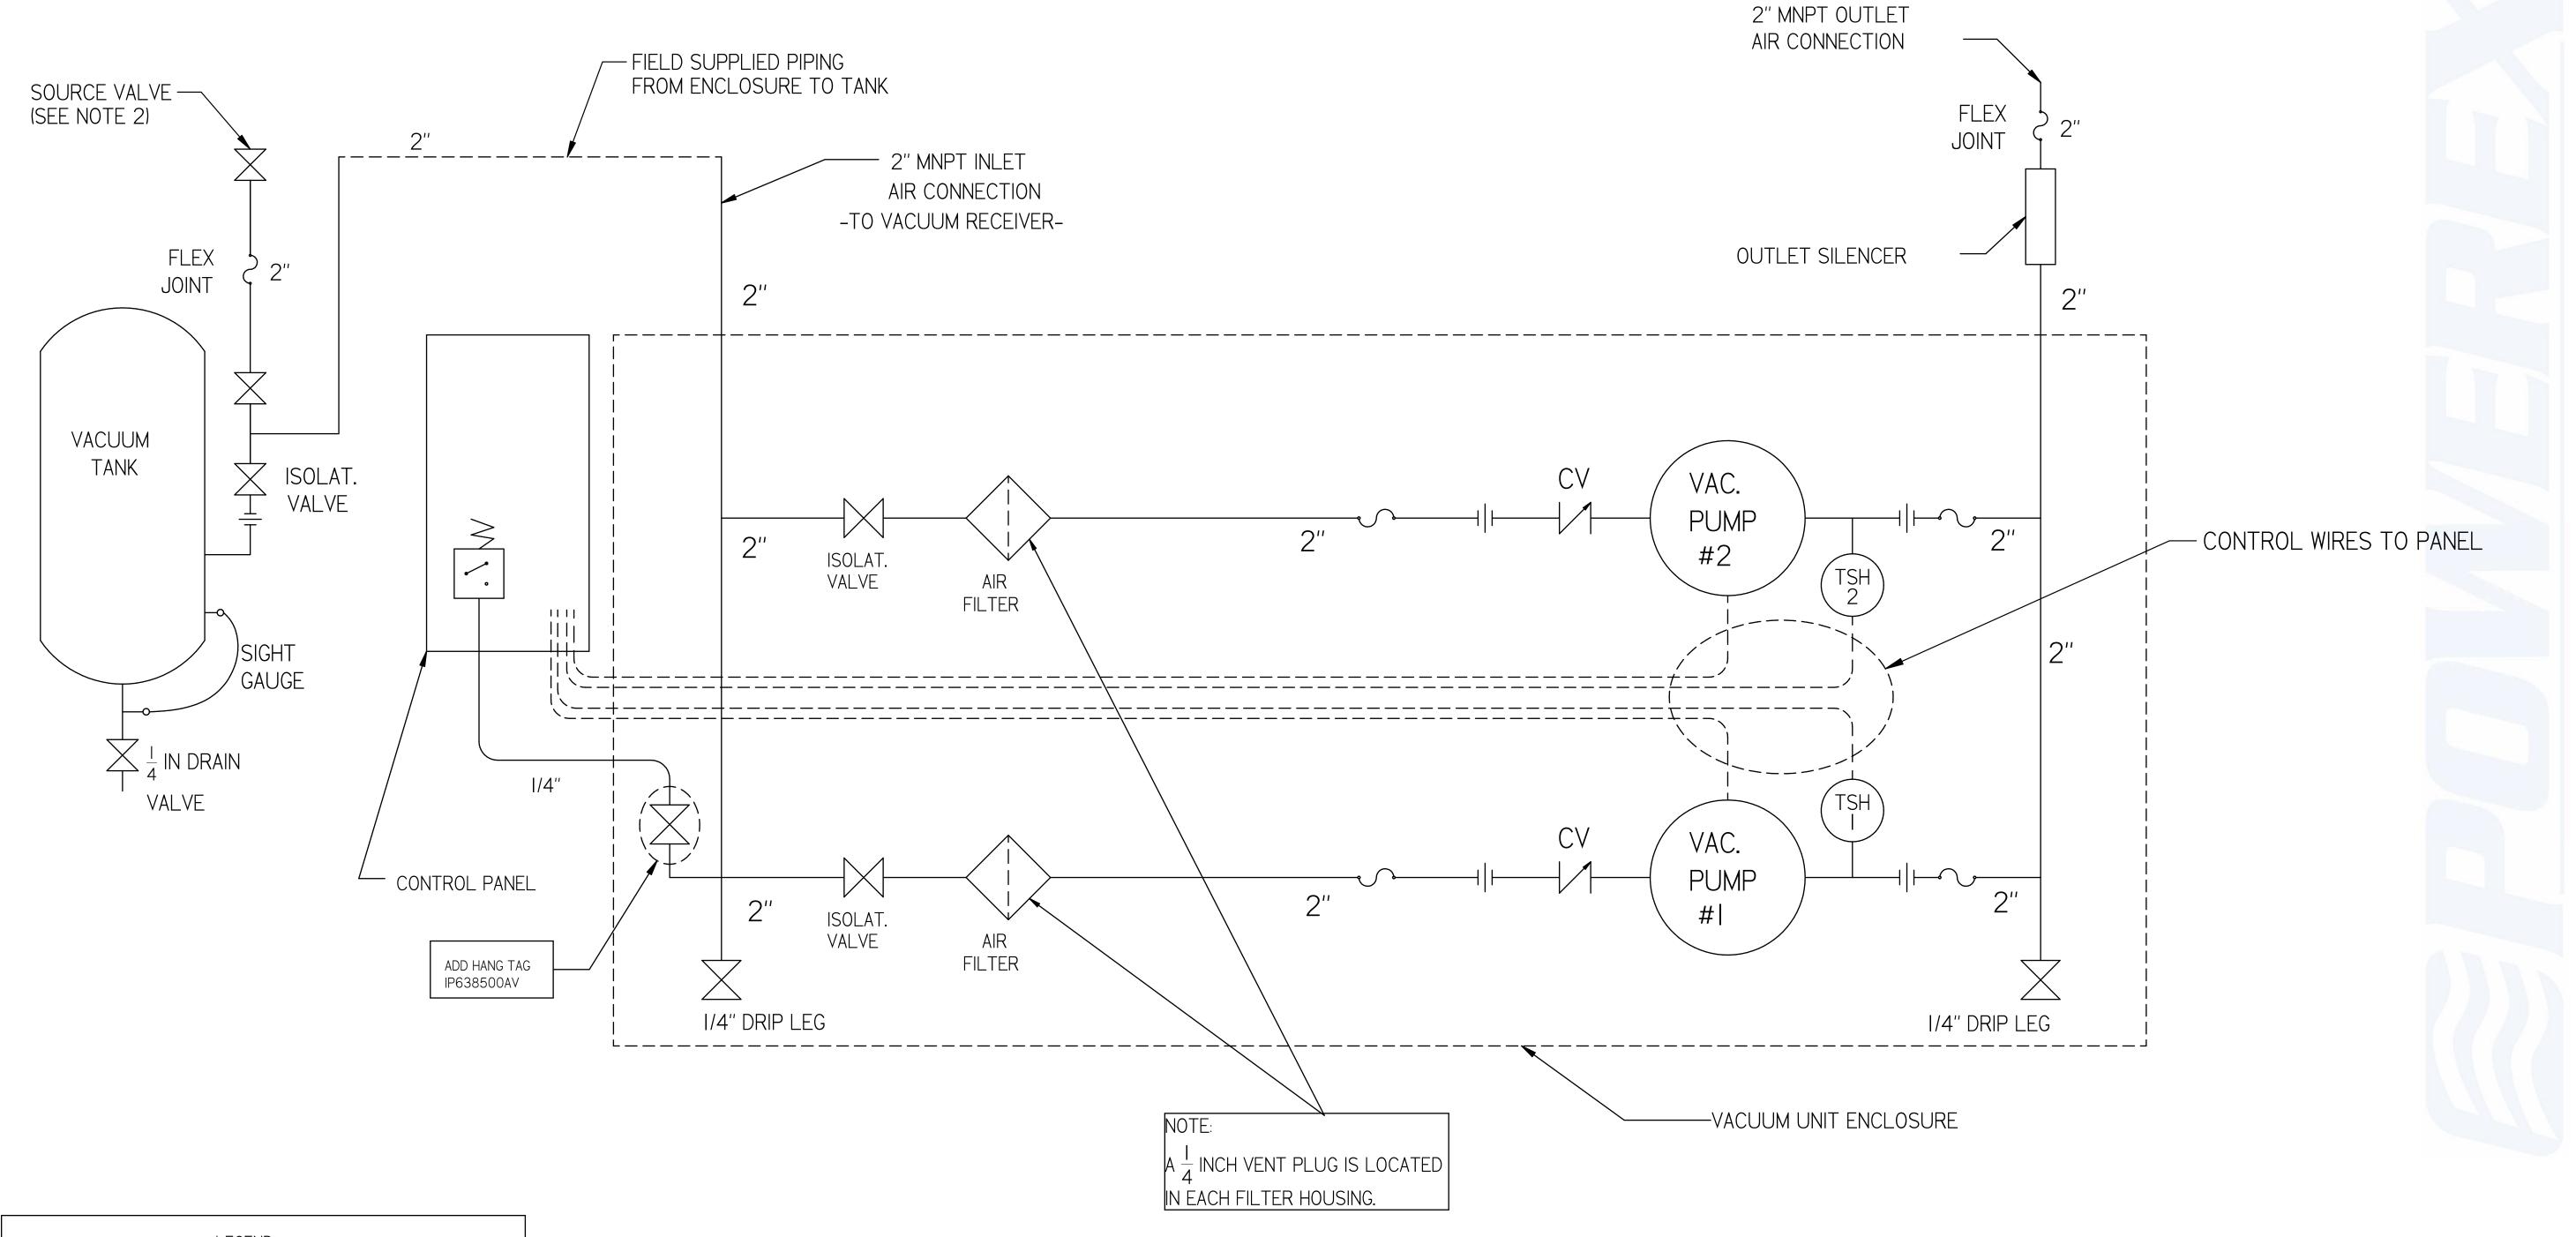

MEDICAL 7.5 HP DUPLEX VANE VACUUM ENCLOSURE 200G TANK

| LE               | GEND              |
|------------------|-------------------|
| TSH TEMP. SWITCH | VACUUM TRANSDUCER |
| AIR FILTER       | CHECK VALVE       |
| BALL VALVE       | - FLEX LINE       |
|                  | →  UNION          |

NOTES: I) TSH - TEMPERAT

2) PER NFPA THE 3) OUTLET SILENC

|                                                             | 0.XXX ± .005 INCH                                                                                                                                         | SHEET 2 OF 2 SCALE I:I                                    |  |
|-------------------------------------------------------------|-----------------------------------------------------------------------------------------------------------------------------------------------------------|-----------------------------------------------------------|--|
|                                                             | CONFIDENTIAL DISCLOSURE This drawing is the property of POWEREX of the SCOTT FETZER                                                                       | AUTHOR ORIGINATION DATE APPROVALS ON FILE IN PLM          |  |
|                                                             | COMPANY and is subject to return on demand.  Its contents are confidential and must not be copied or submitted to outside parties for use or examination. | ASoulek 2/9/2019                                          |  |
| RATURE SWITCH HIGH                                          | TEM ID: 717436                                                                                                                                            |                                                           |  |
| IE SYSTEM WILL REQUIRE A SOURCE VALVE (SUPPLIED BY OTHERS). | SEE COMPONENT DRAWINGS                                                                                                                                    | I50 PRODUCTION DRIVE, HARRISON OH 45030<br>(888) 769-7979 |  |
| ENCER AND FLEX HOSES SHIP LOOSE FOR FIELD INSTALLATION.     | DESCRIPTION MEDICAL 7.5 HP DUPLEX VANE VACUUM ENCLOSURE 200G TANK                                                                                         | DRAWING NUMBER REVISION SIZE B D                          |  |

| SYMBOL LEG                                                                                                                                                                                                                                   | END                                         |                         | STANDARDS<br>YI4.3 MULTI                                  | O CONFORM TO CUF<br>:<br>I AND SECTIONAL VIE<br>SIONING AND TOLER | EW DWGS       | OF THE FOLLOWIN | IG ANSI |
|----------------------------------------------------------------------------------------------------------------------------------------------------------------------------------------------------------------------------------------------|---------------------------------------------|-------------------------|-----------------------------------------------------------|-------------------------------------------------------------------|---------------|-----------------|---------|
| SPEC                                                                                                                                                                                                                                         | TOLERANCES NOT SPECIFIED SOLID EDGE DRAWING |                         | DO NOT SCALE DRAWING FOR DIMENSIONS                       |                                                                   |               |                 |         |
| 0.XX ±                                                                                                                                                                                                                                       | .05                                         | 310,11111               | ļ <u> </u>                                                |                                                                   |               |                 |         |
| 0.XXX ±  ∠ ±                                                                                                                                                                                                                                 | .005                                        | INCH                    | SHE                                                       | SHEET 2 OF 2                                                      |               | SCALE           | 1:1     |
| CONFIDENTIAL DISCLOSURE This drawing is the property of POWEREX of the SCOTT FETZER COMPANY and is subject to return on demand. Its contents are confidential and must not be copied or submitted to outside parties for use or examination. |                                             | AUTHOR                  | ORIGINATION DATE                                          | APPROVALS ON FILE IN PLM                                          |               |                 |         |
|                                                                                                                                                                                                                                              |                                             | ASoulek                 | 2/9/2019                                                  |                                                                   |               |                 |         |
| TTEM ID: 717436                                                                                                                                                                                                                              |                                             |                         |                                                           | PO                                                                | WWE           | NE)             |         |
| MATERIAL: SEE COMPONENT DRAWINGS                                                                                                                                                                                                             |                                             |                         | 150 PRODUCTION DRIVE, HARRISON OH 45030<br>18881 769-7979 |                                                                   |               |                 |         |
| DESCRIPTION MEDICAL 7.5 HP DUPLEX VANE VACUUM ENCLOSURE 200G TANK                                                                                                                                                                            |                                             | DRAWING NUME<br>MVED075 | ,                                                         |                                                                   | REVISION<br>B | SIZE            |         |