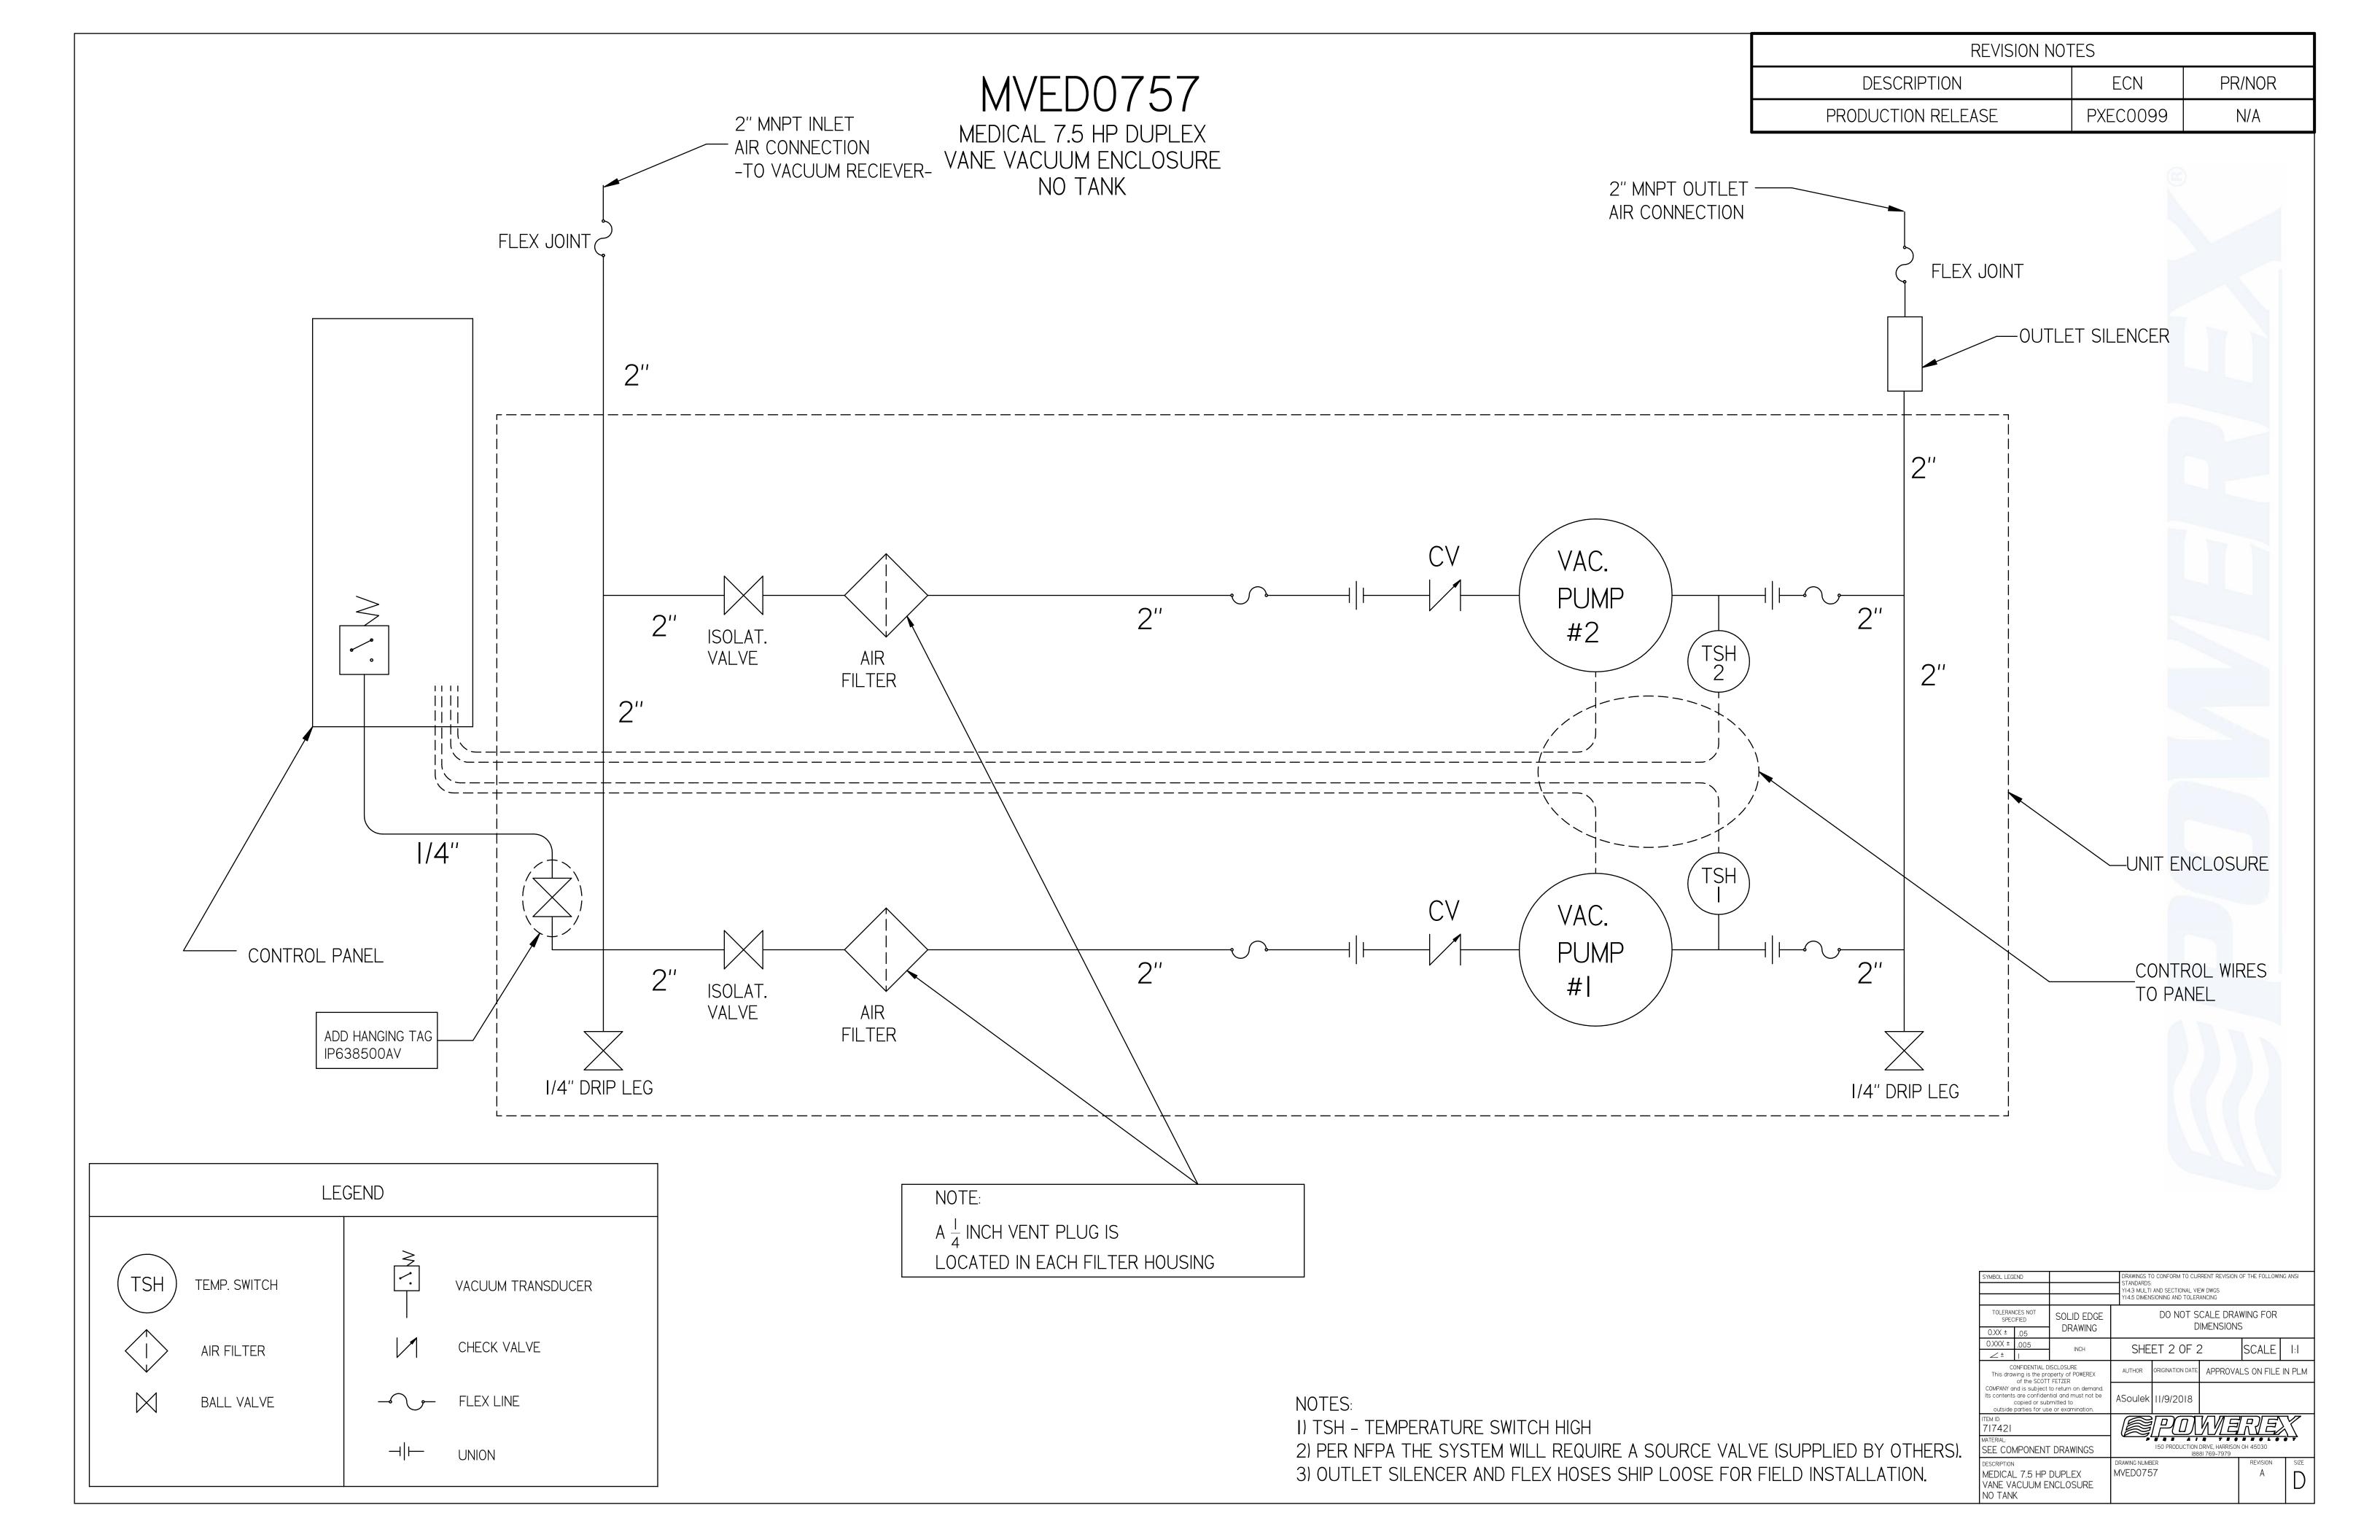

**O** 

| • | • |
|---|---|
|   |   |
|   |   |
|   |   |
|   |   |
|   |   |
|   |   |
|   |   |
|   |   |
|   |   |
|   |   |
|   |   |

|  | 2. 24"<br>ALL SII                                                                                                                                                                                                                            | ROX SYS<br>MINIMU<br>DES. CL | STEM WEIGH<br>M MAINTENA<br>EARANCE FO<br>WITH OSHA/ | NCE CLE<br>OR CONT                                                       | EARANCE<br>ROL PANI                                                       | ELSHALI       |        |      |  |  |
|--|----------------------------------------------------------------------------------------------------------------------------------------------------------------------------------------------------------------------------------------------|------------------------------|------------------------------------------------------|--------------------------------------------------------------------------|---------------------------------------------------------------------------|---------------|--------|------|--|--|
|  | SYMBOL LEGEND                                                                                                                                                                                                                                |                              |                                                      | DRAWINGS TO CONFORM TO CURRENT REVISION OF THE FOLLOWING ANSI STANDARDS: |                                                                           |               |        |      |  |  |
|  |                                                                                                                                                                                                                                              |                              |                                                      |                                                                          | Y14.3 MULTI AND SECTIONAL VIEW DWGS<br>Y14.5 DIMENSIONING AND TOLERANCING |               |        |      |  |  |
|  | TOLERANCES NOT SOLID EDGE                                                                                                                                                                                                                    |                              | DO NOT SCALE DRAWING FOR DIMENSIONS                  |                                                                          |                                                                           |               |        |      |  |  |
|  | 0.XX ±                                                                                                                                                                                                                                       |                              |                                                      | DIIVILIAGIOIAG                                                           |                                                                           |               |        |      |  |  |
|  | 0.XXX ±<br>∠±                                                                                                                                                                                                                                | .005<br>I                    | INCH                                                 | SHEET I OF 2                                                             |                                                                           |               | SCALE  | 1:10 |  |  |
|  | CONFIDENTIAL DISCLOSURE This drawing is the property of POWEREX of the SCOTT FETZER COMPANY and is subject to return on demand. Its contents are confidential and must not be copied or submitted to outside parties for use or examination. |                              | AUTHOR                                               | ORIGINATION DATE                                                         | APPROVALS ON FILE IN PLM                                                  |               |        |      |  |  |
|  |                                                                                                                                                                                                                                              |                              | ASoulek                                              | 11/9/2018                                                                |                                                                           |               |        |      |  |  |
|  | ITEM ID: 717421                                                                                                                                                                                                                              |                              |                                                      |                                                                          | POL                                                                       | Wa            | R(E)   | Z.   |  |  |
|  | SEE COMPONENT DRAWINGS                                                                                                                                                                                                                       |                              |                                                      | 150 PRODUCTION DRIVE, HARRISON OH 45030<br>(888) 769-7979                |                                                                           |               |        |      |  |  |
|  | MEDICAL 7.5 HP DUPLEX VANE VACUUM ENCLOSURE NO TANK                                                                                                                                                                                          |                              | DRAWING NUMBER MVED0757                              |                                                                          |                                                                           | revision<br>A | D SIZE |      |  |  |