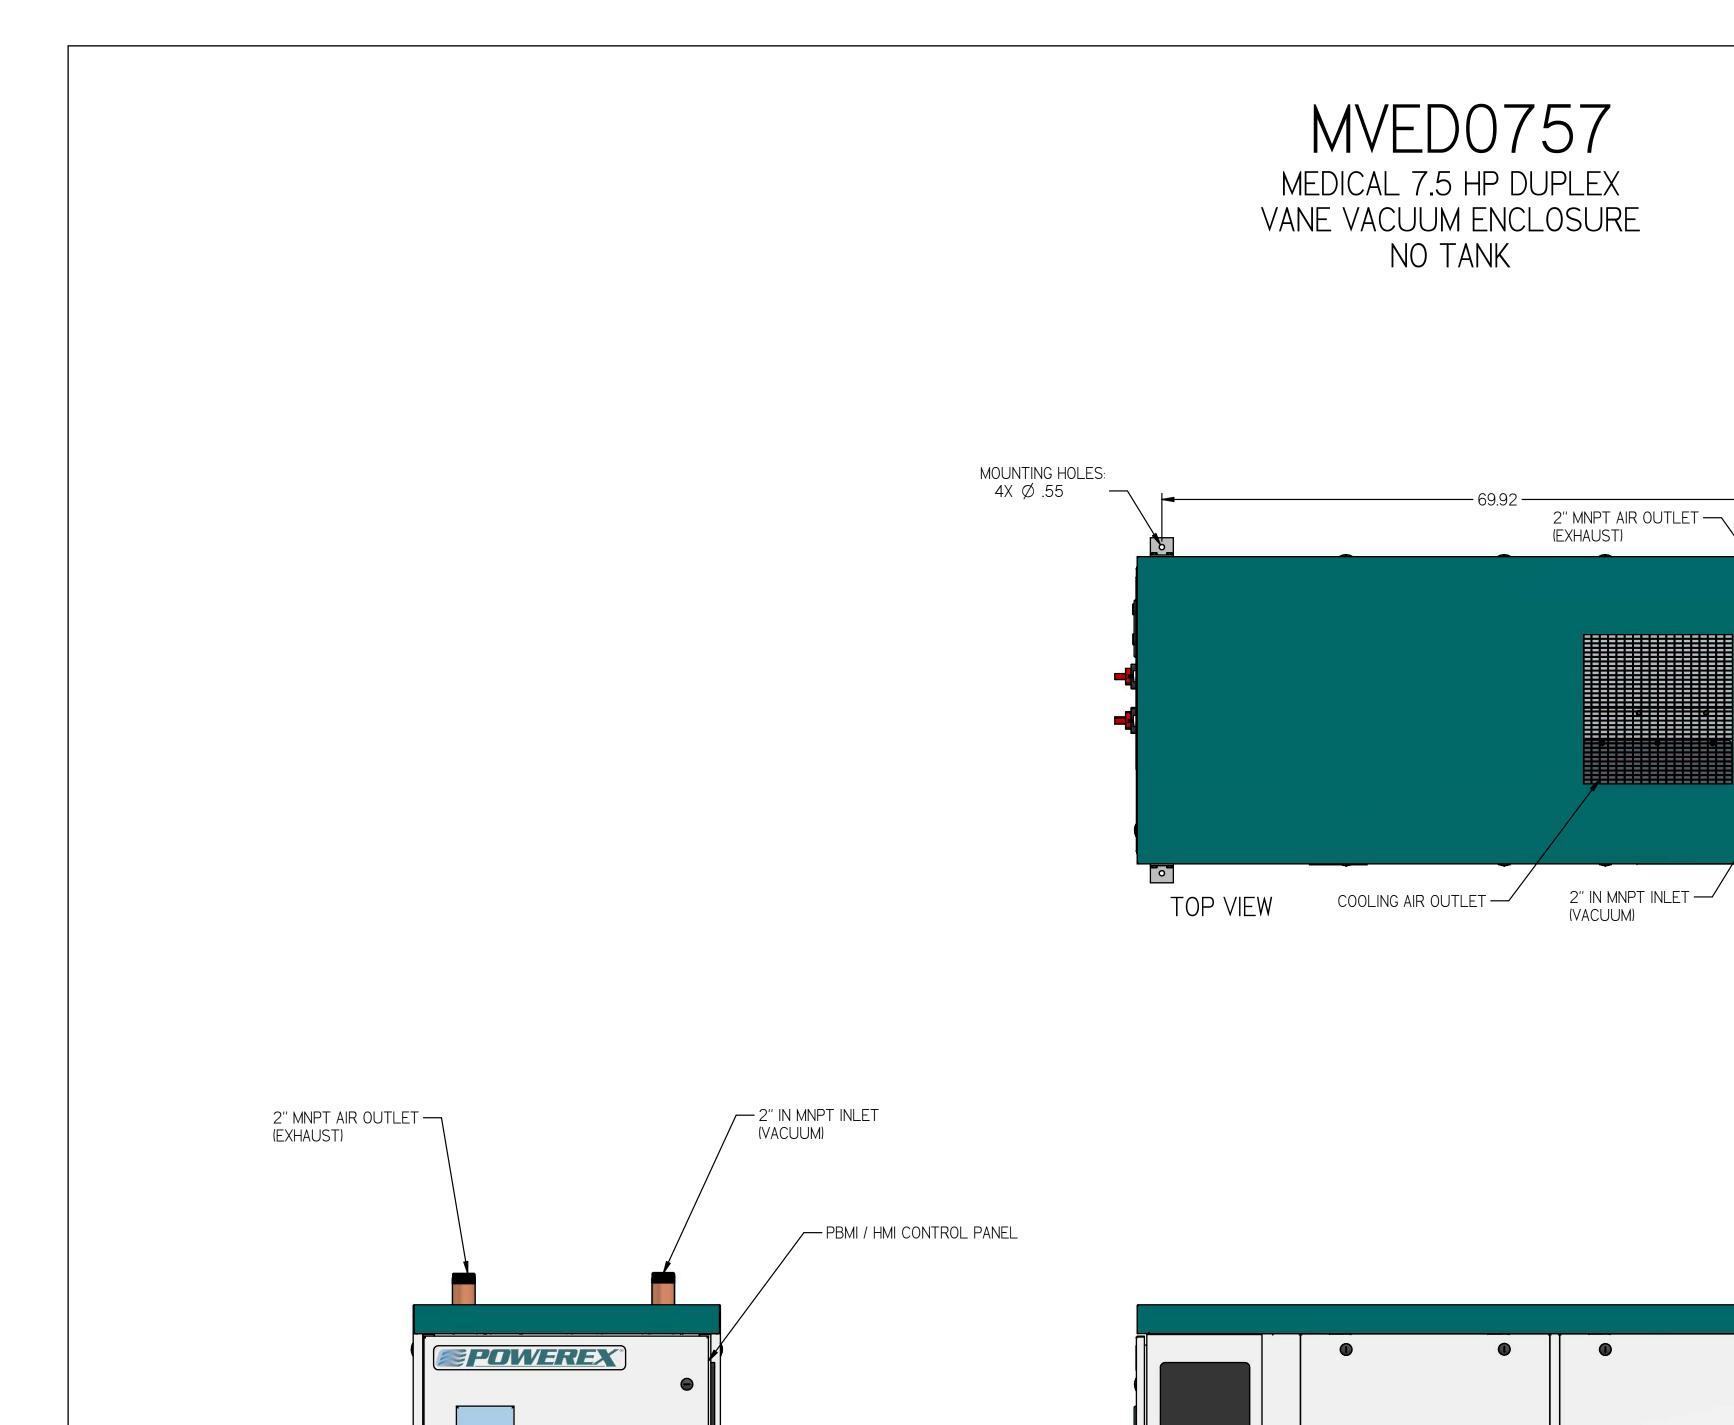

COOLING AIR INLET —

FRONT VIEW

RIGHT VIEW

68.02

WhisperVAC

LUBRICATED
VANE

5.27

26.05