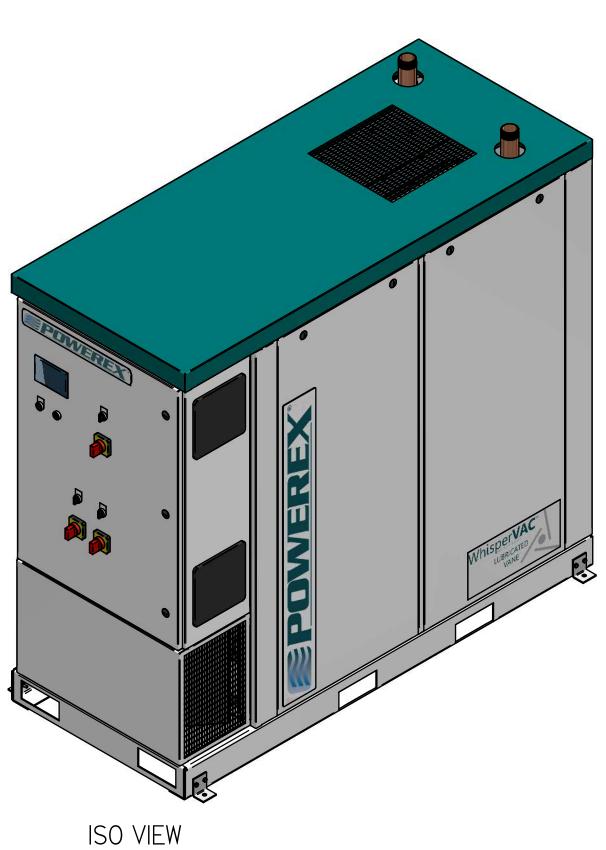

COOLING AIR INLET —

FRONT VIEW

RIGHT VIEW









68.02

WhisperVAC

LUBRICATED
VANE

5.27

26.05

**O** 

| • | • |
|---|---|
|   |   |
|   |   |
|   |   |
|   |   |
|   |   |
|   |   |
|   |   |
|   |   |
|   |   |
|   |   |
|   |   |

|  | 2. 24"<br>ALL SII                                                                                                                                                                                                                            | ROX SYS<br>MINIMU<br>DES. CL | STEM WEIGH<br>M MAINTENA<br>EARANCE FO<br>WITH OSHA/ | NCE CLE<br>OR CONT                                                       | EARANCE<br>ROL PANI                                                       | ELSHALI       |        |      |  |  |
|--|-----------------------------------------------------------------------------------