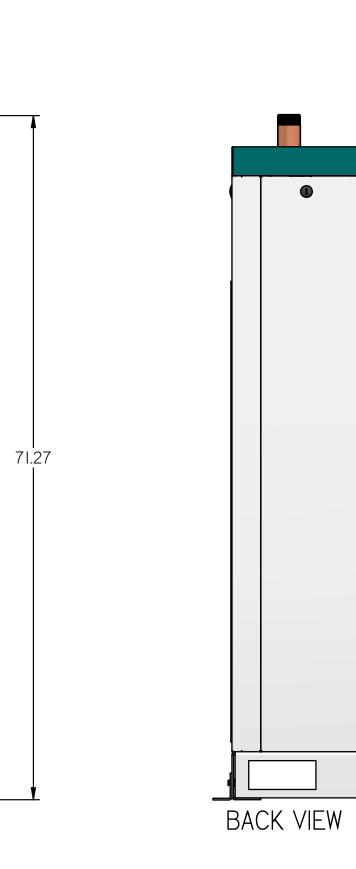

COOLING AIR INLET —

FRONT VIEW

RIGHT VIEW

68.02

WhisperVAC

LUBRICATED
VANE

5.27

26.05