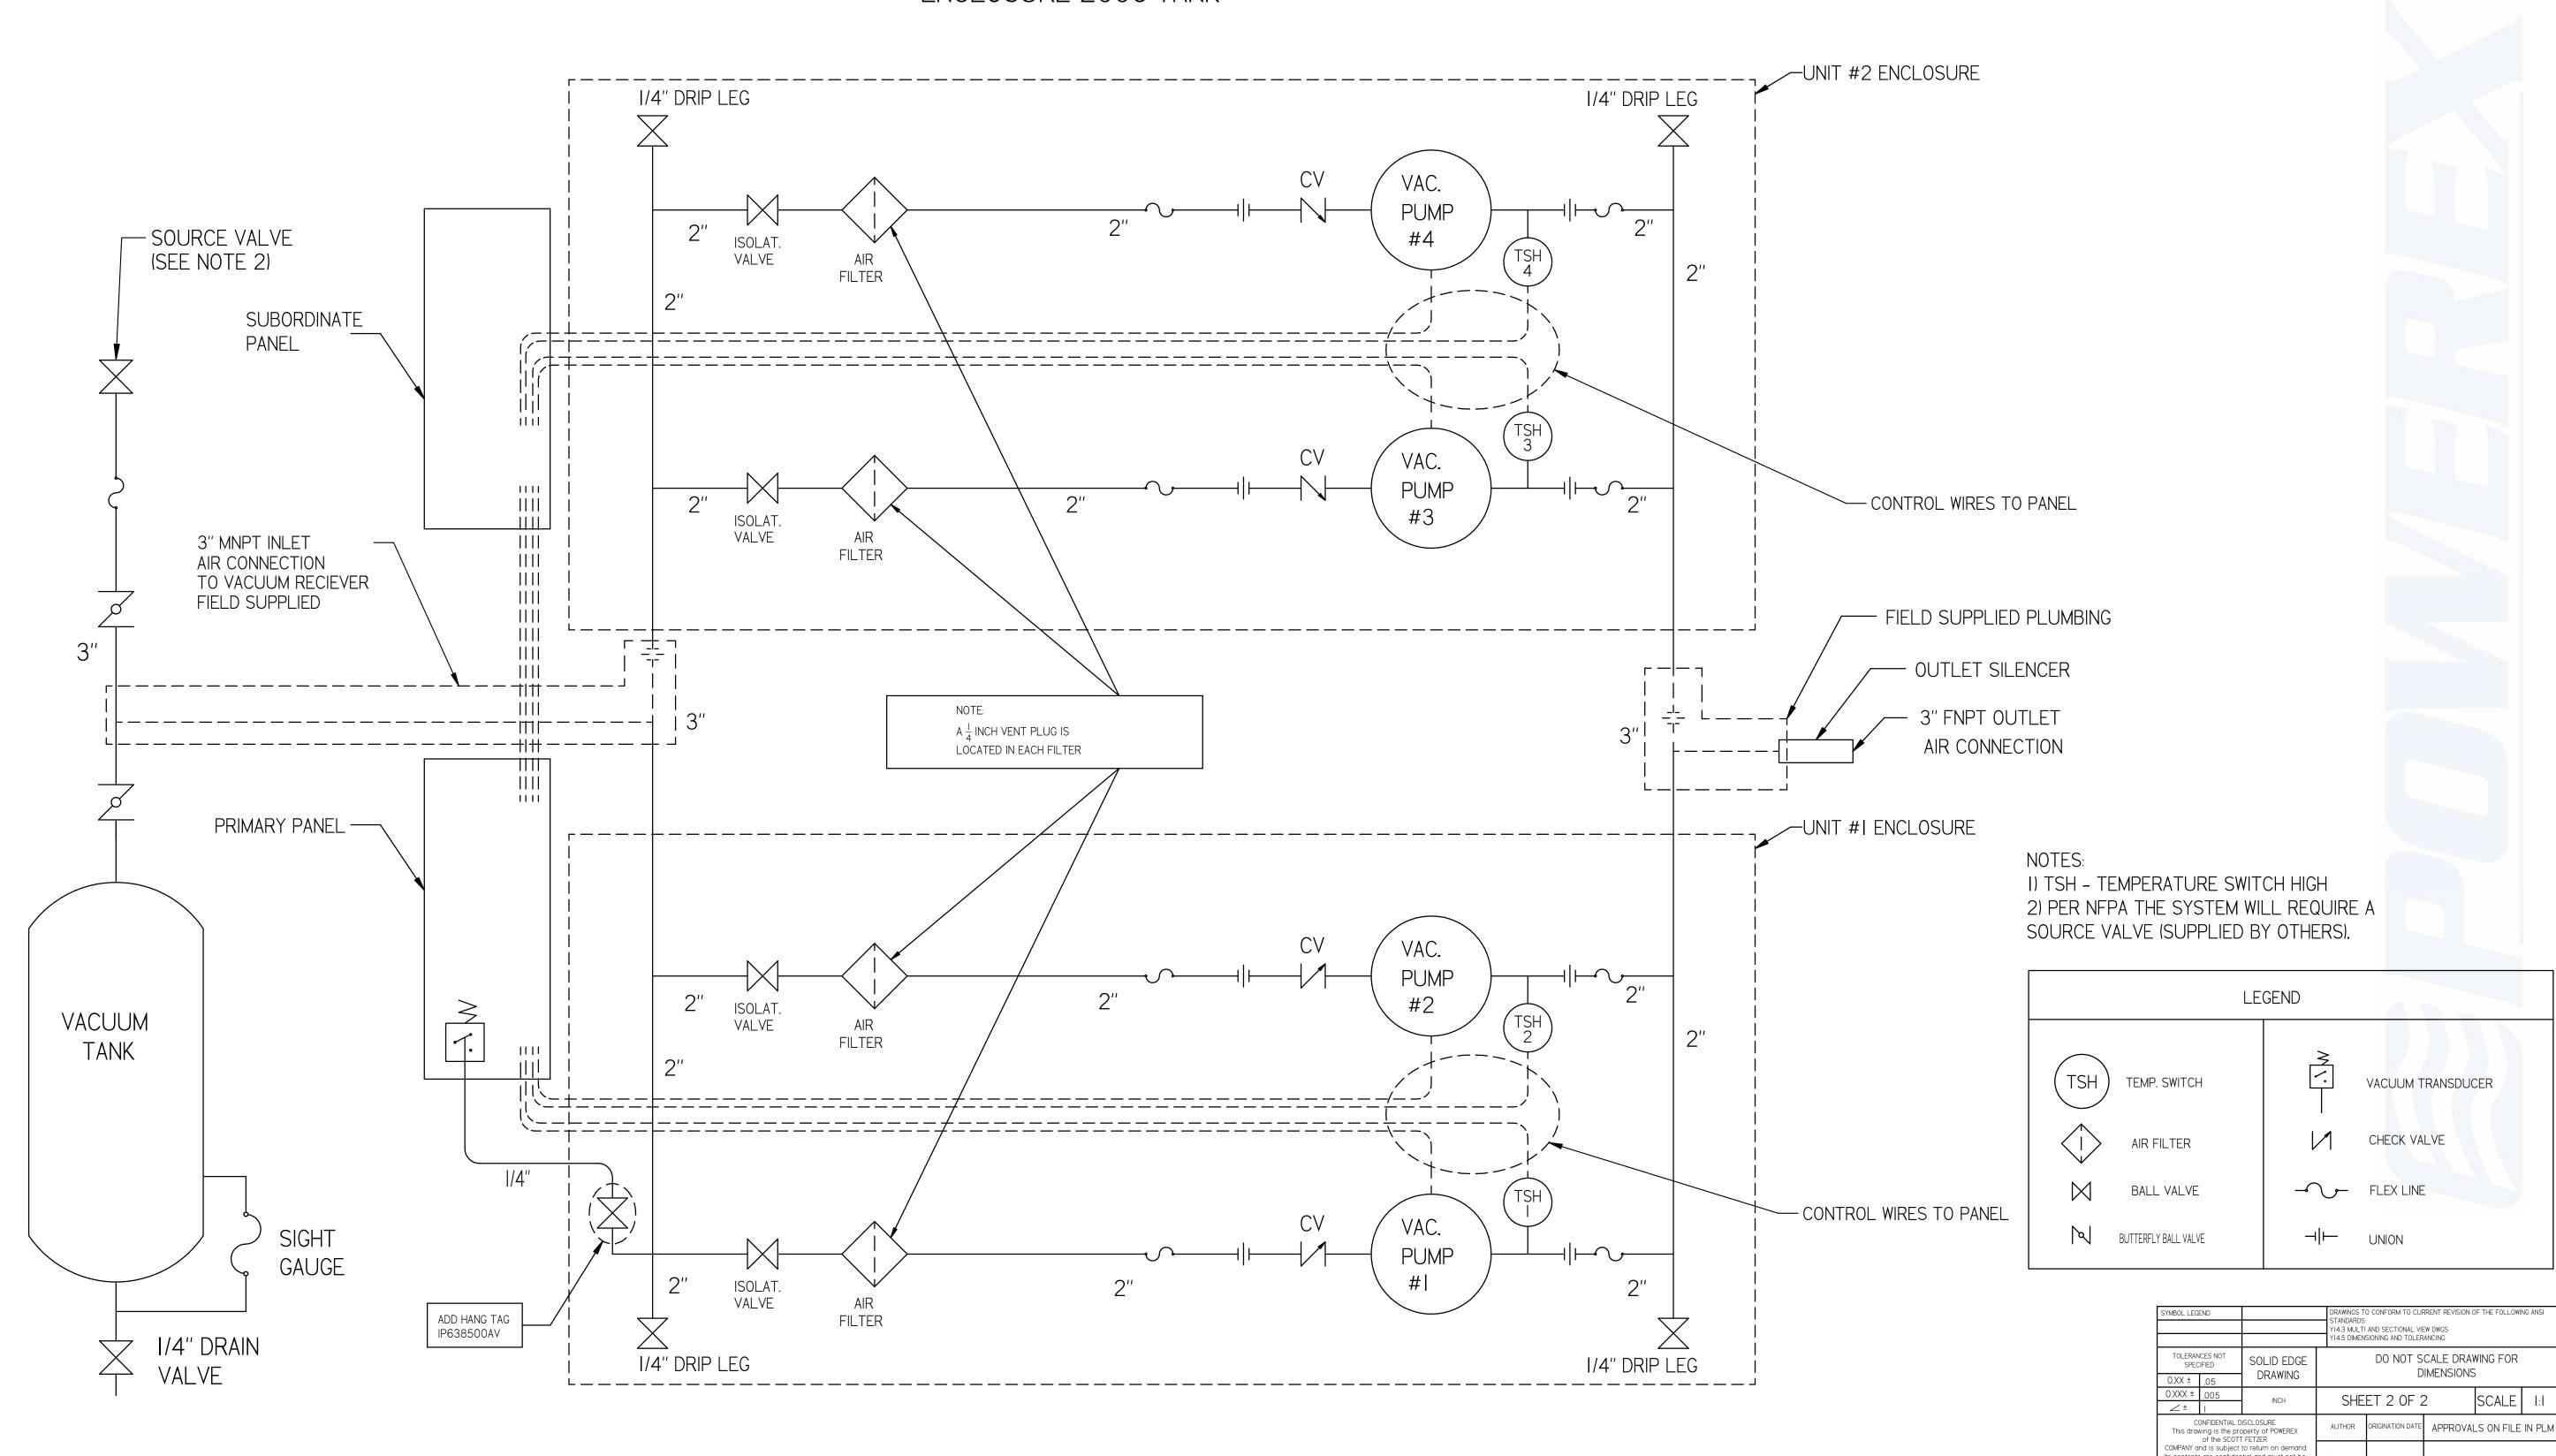

MEDICAL BIG 5 HP QUADPLEX VANE VACUUM ENCLOSURE 200G TANK

| REVISION NOTES     |          |        |  |  |  |  |  |
|--------------------|----------|--------|--|--|--|--|--|
| DESCRIPTION        | ECN      | PR/NOR |  |  |  |  |  |
| PRODUCTION RELEASE | PXEC0099 | N/A    |  |  |  |  |  |

NOTES:
I. APPROX SYSTEM WEIGHT: 3182 LB
2. 24" MINIMUM MAINTENANCE CLEARANCE RECOMMENDED
ALL SIDES. CLEARANCE FOR CONTROL PANELSHALL BE IN
ACCORDANCE WITH OSHA/NEC REQUIREMENTS

| SYMBOL LEG                                                                                                                                                                                                                                   | END                  |                         | STANDARDS:<br>YI4.3 MULTI                                 | O CONFORM TO CUF<br>:<br>  AND SECTIONAL VIE<br>  SIONING AND TOLER | EW DWGS | OF THE FOLLOWIN | ig ansi |
|----------------------------------------------------------------------------------------------------------------------------------------------------------------------------------------------------------------------------------------------|----------------------|-------------------------|-----------------------------------------------------------|---------------------------------------------------------------------|---------|-----------------|---------|
| TOLERANCES NOT SPECIFIED  0.XX ± .05                                                                                                                                                                                                         |                      | SOLID EDGE<br>DRAWING   | DO NOT SCALE DRAWING FOR DIMENSIONS                       |                                                                     |         |                 |         |
| 0.XXX ±                                                                                                                                                                                                                                      | .005                 | INCH                    | SHEET I OF 2                                              |                                                                     |         | SCALE           | 1:12.5  |
| CONFIDENTIAL DISCLOSURE This drawing is the property of POWEREX of the SCOTT FETZER COMPANY and is subject to return on demand. Its contents are confidential and must not be copied or submitted to outside parties for use or examination. |                      | AUTHOR                  | ORIGINATION DATE                                          | APPROVALS ON FILE IN PLM                                            |         |                 |         |
|                                                                                                                                                                                                                                              |                      | ASoulek                 | 2/5/2019                                                  |                                                                     |         |                 |         |
| ITEM ID: 717442                                                                                                                                                                                                                              |                      |                         |                                                           | PO                                                                  | WIS     |                 |         |
| SEE COMPONENT DRAWINGS                                                                                                                                                                                                                       |                      |                         | I50 PRODUCTION DRIVE, HARRISON OH 45030<br>(888) 769-7979 |                                                                     |         |                 |         |
| 1                                                                                                                                                                                                                                            | _ BIG 5 H<br>ACUUM E | IP QUADPLEX<br>NCLOSURE | DRAWING NUMB                                              |                                                                     |         | revision<br>B   | SIZE    |