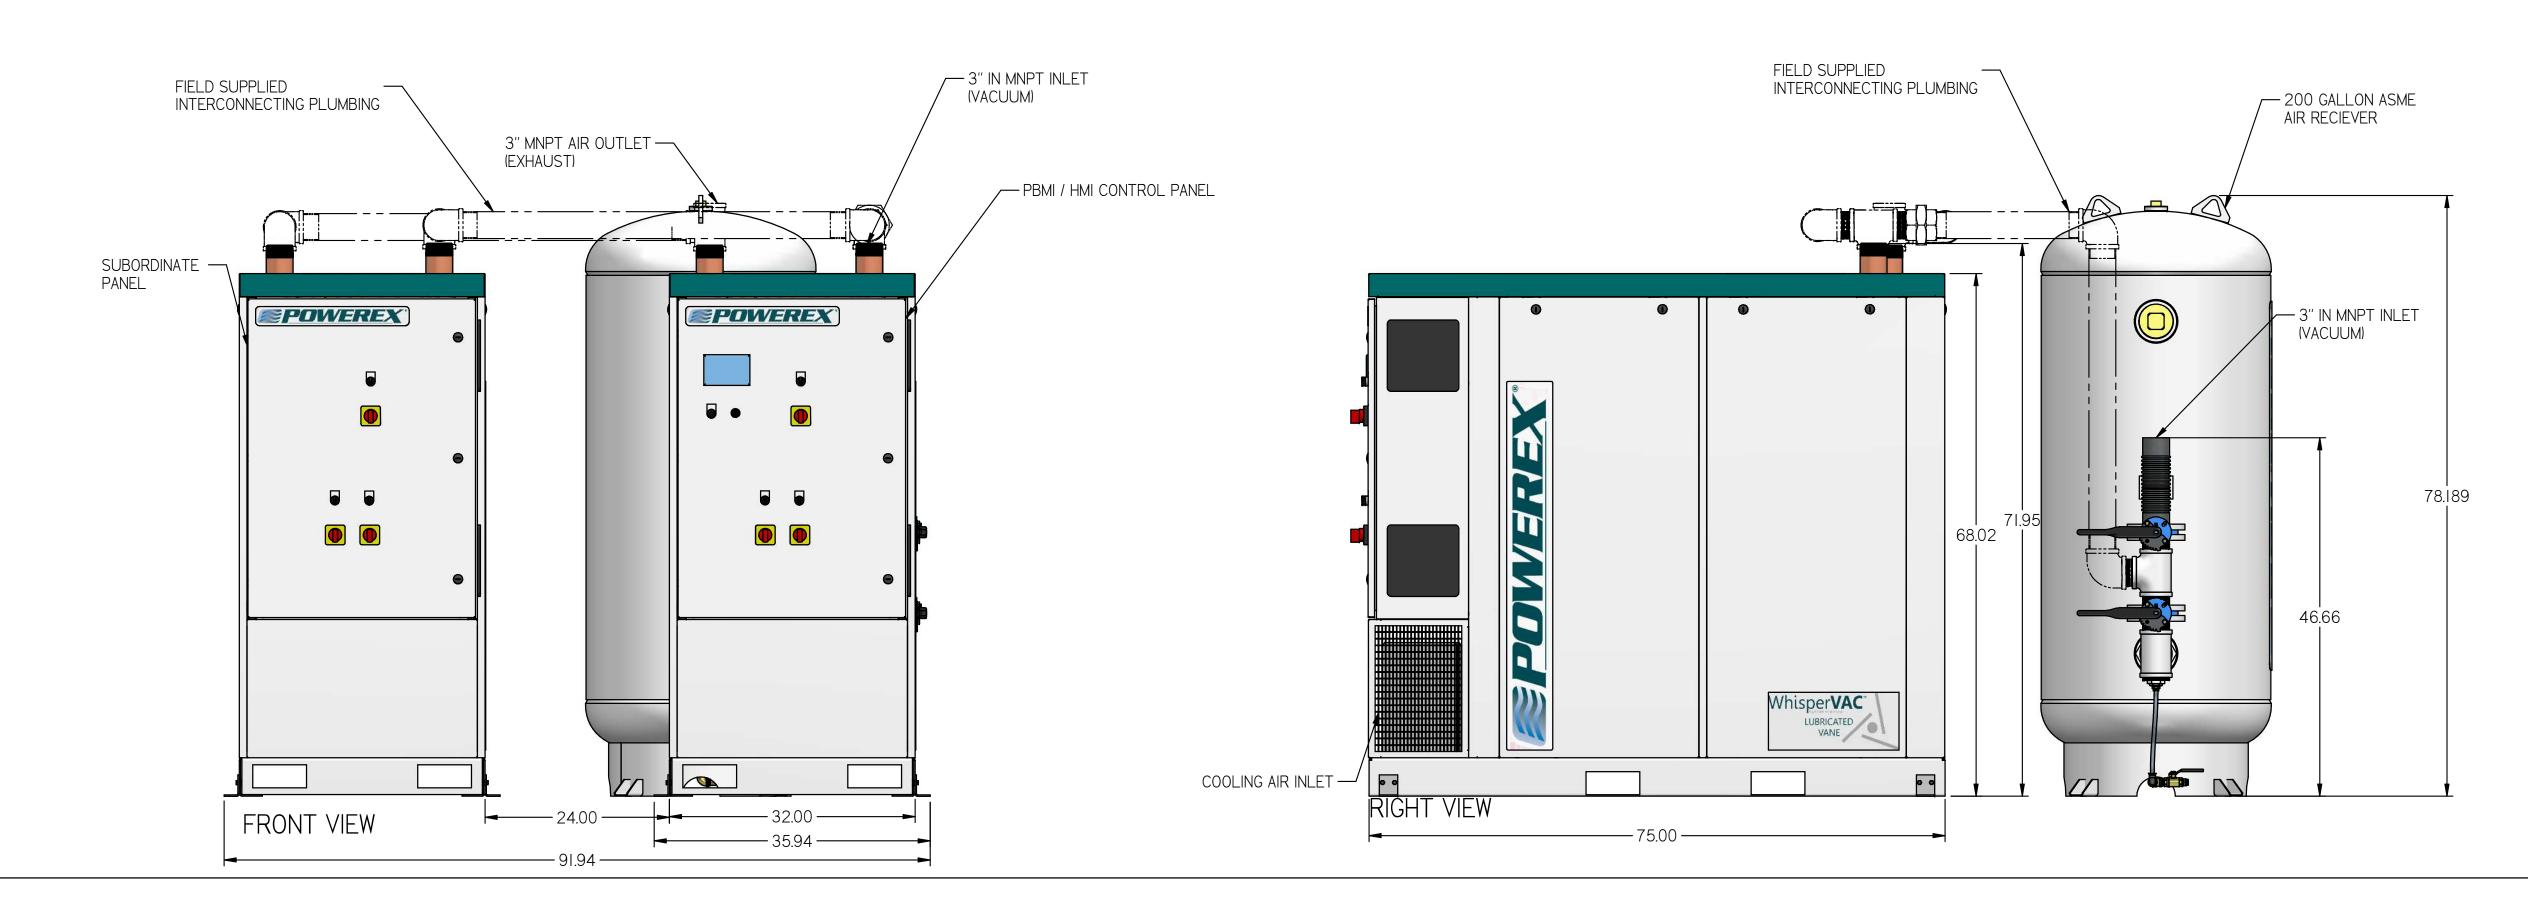

NOTES:
I. APPROX SYSTEM WEIGHT: 3182 LB
2. 24" MINIMUM MAINTENANCE CLEARANCE RECOMMENDED
ALL SIDES. CLEARANCE FOR CONTROL PANELSHALL BE IN
ACCORDANCE WITH OSHA/NEC REQUIREMENTS

| SYMBOL LEG                                                                                                                                                                                                                                   | END                  |                         | STANDARDS:<br>YI4.3 MULTI                                 | O CONFORM TO CUF<br>:<br>  AND SECTIONAL VIE<br>  SIONING AND TOLER | EW DWGS | OF THE FOLLOWIN | ig ansi |
|----------------------------------------------------------------------------------------------------------------------------------------------------------------------------------------------------------------------------------------------|----------------------|-------------------------|-----------------------------------------------------------|---------------------------------------------------------------------|---------|-----------------|---------|
| TOLERANCES NOT SPECIFIED  0.XX ± .05                                                                                                                                                                                                         |                      | SOLID EDGE<br>DRAWING   | DO NOT SCALE DRAWING FOR DIMENSIONS                       |                                                                     |         |                 |         |
| 0.XXX ±                                                                                                                                                                                                                                      | .005                 | INCH                    | SHEET I OF 2                                              |                                                                     |         | SCALE           | 1:12.5  |
| CONFIDENTIAL DISCLOSURE This drawing is the property of POWEREX of the SCOTT FETZER COMPANY and is subject to return on demand. Its contents are confidential and must not be copied or submitted to outside parties for use or examination. |                      | AUTHOR                  | ORIGINATION DATE                                          | APPROVALS ON FILE IN PLM                                            |         |                 |         |
|                                                                                                                                                                                                                                              |                      | ASoulek                 | 2/5/2019                                                  |                                                                     |         |                 |         |
| ITEM ID: 717442                                                                                                                                                                                                                              |                      |                         |                                                           | PO                                                                  | WIS     |                 |         |
| SEE COMPONENT DRAWINGS                                                                                                                                                                                                                       |                      |                         | I50 PRODUCTION DRIVE, HARRISON OH 45030<br>(888) 769-7979 |                                                                     |         |                 |         |
| 1                                                                                                                                                                                                                                            | _ BIG 5 H<br>ACUUM E | IP QUADPLEX<br>NCLOSURE | DRAWING NUMB                                              |                                                                     |         | revision<br>B   | SIZE    |

MVEQ0505

MEDICAL BIG 5 HP QUADPLEX VANE VACUUM ENCLOSURE 200G TANK

**DIMENSIONS** 

Its contents are confidential and must not be copied or submitted to outside parties for use or examination.

SEE COMPONENT DRAWINGS