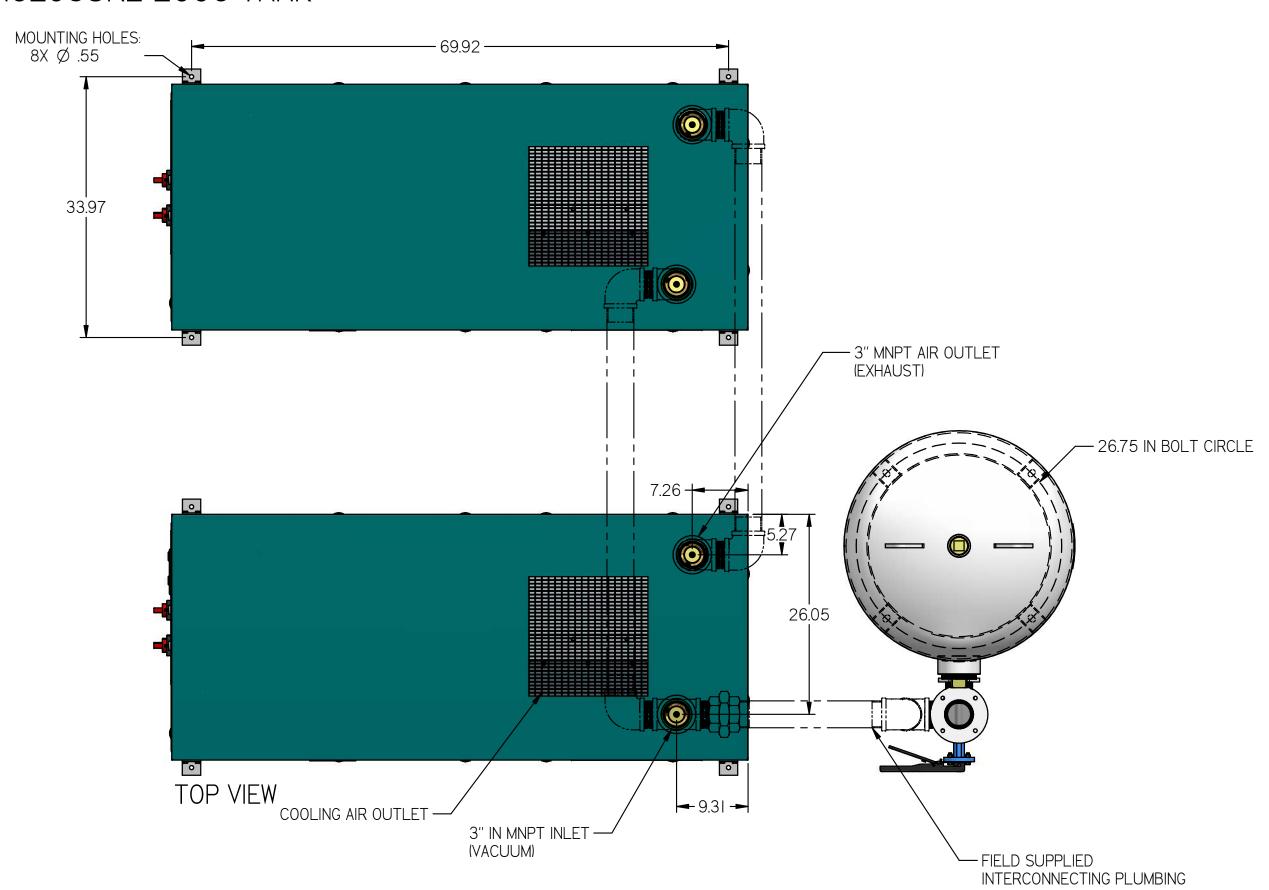

NOTES:
I. APPROX SYSTEM WEIGHT: 3182 LB
2. 24" MINIMUM MAINTENANCE CLEARANCE RECOMMENDED
ALL SIDES. CLEARANCE FOR CONTROL PANELSHALL BE IN
ACCORDANCE WITH OSHA/NEC REQUIREMENTS

| SYMBOL LEG                                                                                                                                                                                                                                   | END                  |                         | STANDARDS:<br>YI4.3 MULTI                                 | O CONFORM TO CUF<br>:<br>  AND SECTIONAL VIE<br>  SIONING AND TOLER | EW DWGS | OF THE FOLLOWIN | ig ansi |
|----------------------------------------------------------------------------------------------------------------------------------------------------------------------------------------------------------------------------------------------|----------------------|-------------------------|-----------------------------------------------------------|---------------------------------------------------------------------|---------|-----------------|---------|
| TOLERANCES NOT SPECIFIED  0.XX ± .05                                                                                                                                                                                                         |                      | SOLID EDGE<br>DRAWING   | DO NOT SCALE DRAWING FOR DIMENSIONS                       |                                                                     |         |                 |         |
| 0.XXX ±                                                                                                                                                                                                                                      | .005                 | INCH                    | SHEET I OF 2                                              |                                                                     |         | SCALE           | 1:12.5  |
| CONFIDENTIAL DISCLOSURE This drawing is the property of POWEREX of the SCOTT FETZER COMPANY and is subject to return on demand. Its contents are confidential and must not be copied or submitted to outside parties for use or examination. |                      | AUTHOR                  | ORIGINATION DATE                                          | APPROVALS ON FILE IN PLM                                            |         |                 |         |
|                                                                                                                                                                                                                                              |                      | ASoulek                 | 2/5/2019                                                  |                                                                     |         |                 |         |
| ITEM ID: 717442                                                                                                                                                                                                                              |                      |                         |                                                           | PO                                                                  | WIS     |                 |         |
| SEE COMPONENT DRAWINGS                                                                                                                                                                                                                       |                      |                         | I50 PRODUCTION DRIVE, HARRISON OH 45030<br>(888) 769-7979 |                                                                     |         |                 |         |
| 1                                                                                                                                                                                                                                            | _ BIG 5 H<br>ACUUM E | IP QUADPLEX<br>NCLOSURE | DRAWING NUMB                                              |                                                                     |         | revision<br>B   | SIZE    |

MVEQ0505

MEDICAL BIG 5 HP QUADPLEX VANE VACUUM ENCLOSURE 200G TANK

**DIMENSIONS** 

Its contents are confidential and must not be copied or submitted to outside parties for use or examination.

SEE COMPONENT DRAWINGS