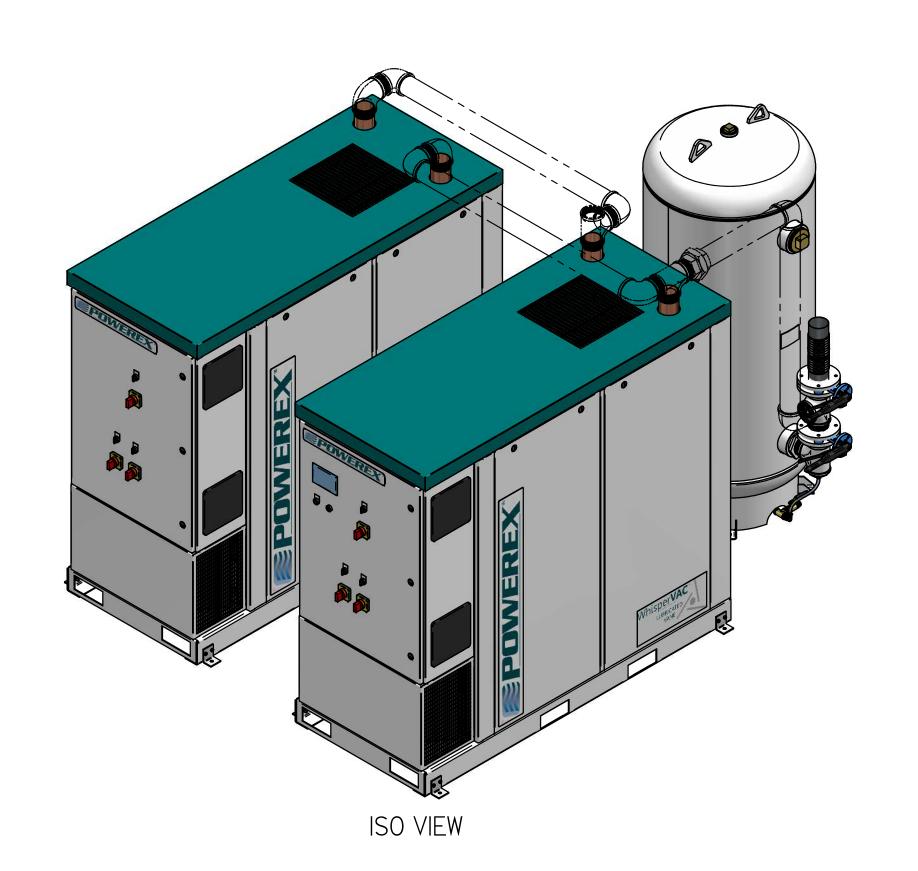

MEDICAL BIG 5 HP QUADPLEX VANE VACUUM ENCLOSURE 200G TANK

| REVISION NOTES     |          |        |  |  |  |  |  |
|--------------------|----------|--------|--|--|--|--|--|
| DESCRIPTION        | ECN      | PR/NOR |  |  |  |  |  |
| PRODUCTION RELEASE | PXEC0099 | N/A    |  |  |  |  |  |

MEDICAL BIG 5 HP QUADPLEX VANE VACUUM ENCLOSURE 200G TANK

717442