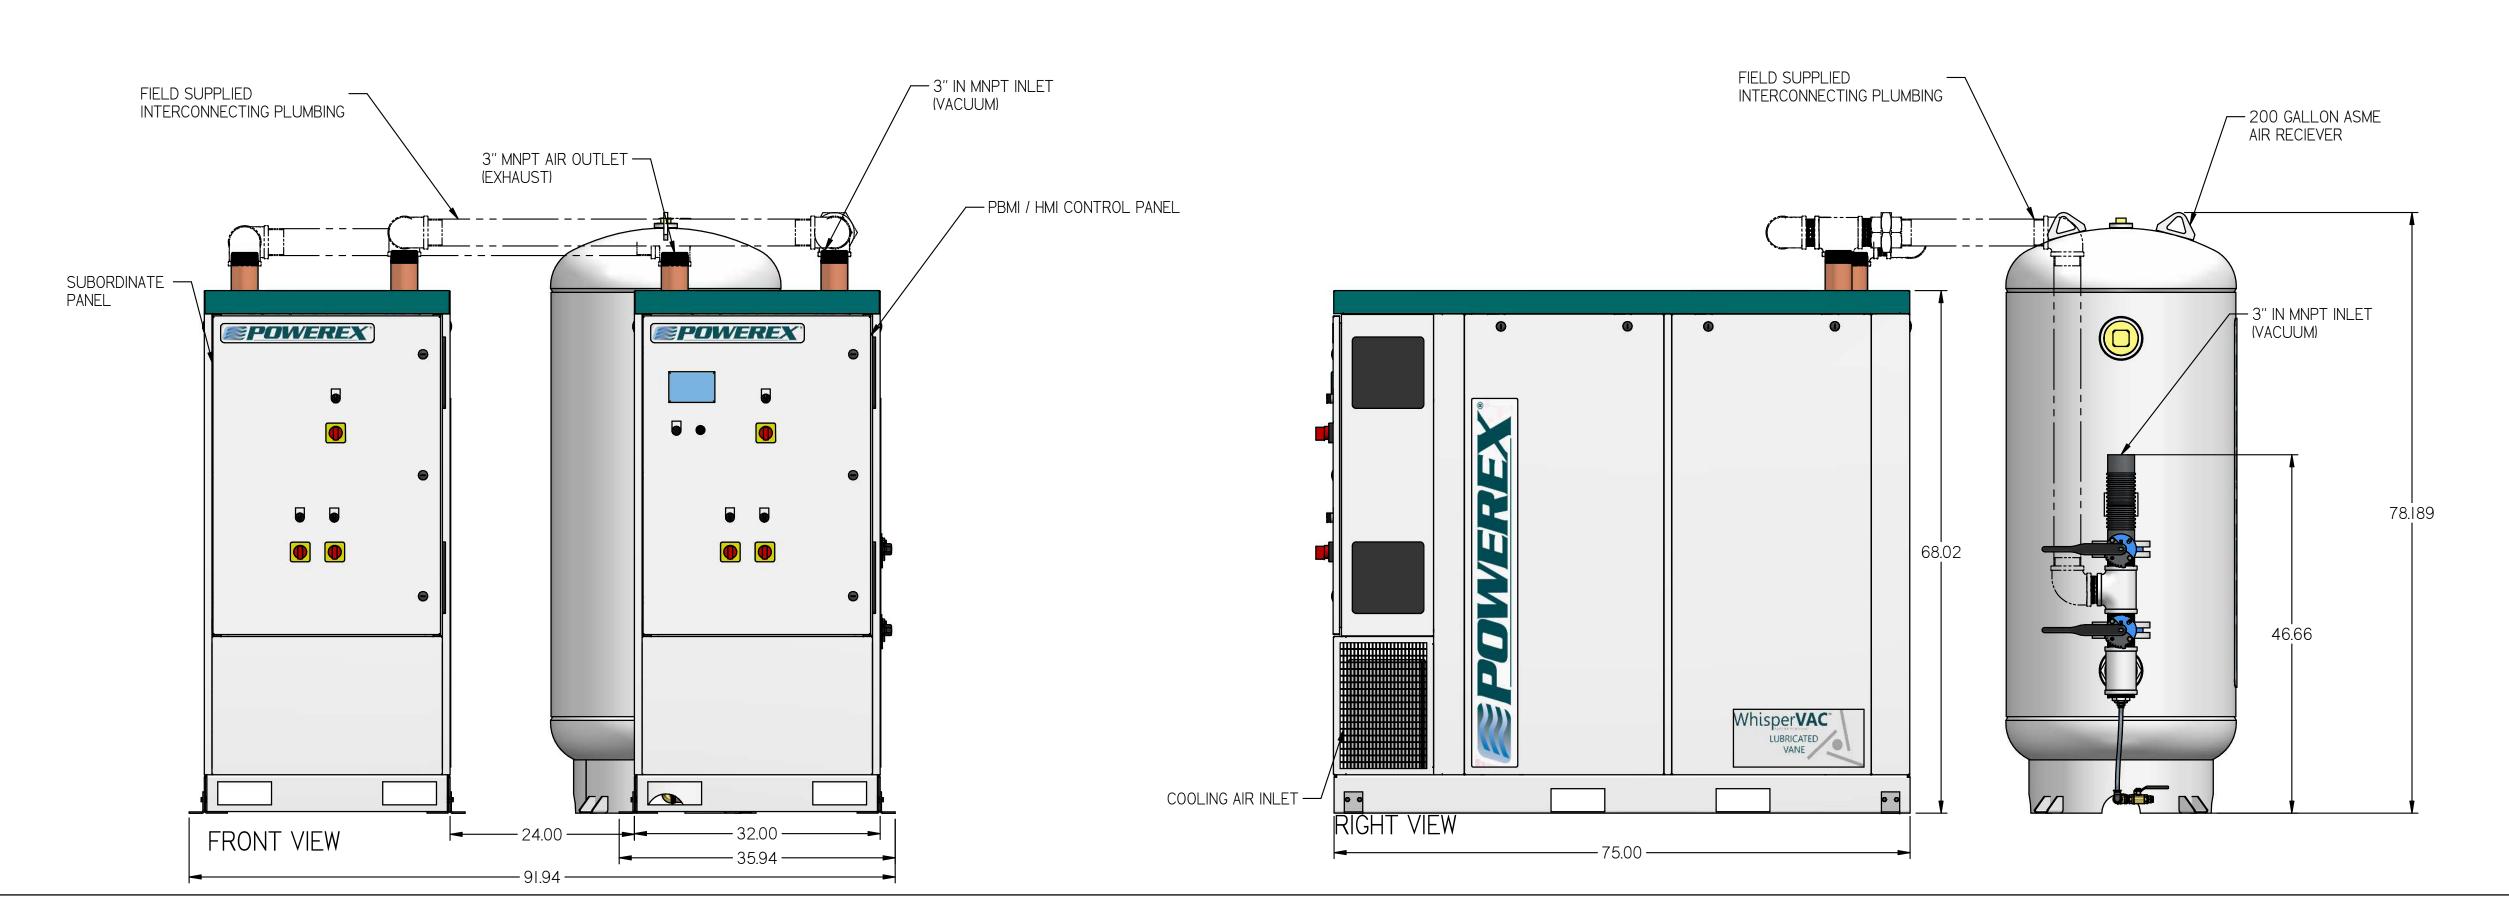

MEDICAL 7.5 HP QUADPLEX VANE VACUUM ENCLOSURE 200G TANK

| REVISION NOTES     |          |        |  |  |  |  |  |
|--------------------|----------|--------|--|--|--|--|--|
| DESCRIPTION        | ECN      | PR/NOR |  |  |  |  |  |
| PRODUCTION RELEASE | PXEC0099 | N/A    |  |  |  |  |  |

NOTES:
I. APPROX SYSTEM WEIGHT: 4500 LB
2. 24" MINIMUM MAINTENANCE CLEARANCE RECOMMENDED
ALL SIDES. CLEARANCE FOR CONTROL PANELSHALL BE IN
ACCORDANCE WITH OSHA/NEC REQUIREMENTS

| SYMBOL LEGEND                                                                                                                                                                                                                                |      |                         | DRAWINGS TO CONFORM TO CURRENT REVISION OF THE FOLLOWING ANSI STANDARDS:  Y14.3 MULTI AND SECTIONAL VIEW DWGS  Y14.5 DIMENSIONING AND TOLERANCING |               |            |        |  |  |
|----------------------------------------------------------------------------------------------------------------------------------------------------------------------------------------------------------------------------------------------|------|-------------------------|---------------------------------------------------------------------------------------------------------------------------------------------------|---------------|------------|--------|--|--|
| TOLERANCES NOT SPECIFIED  0.XX ± 0.5                                                                                                                                                                                                         |      | SOLID EDGE<br>DRAWING   | DO NOT SCALE DRAWING FOR DIMENSIONS                                                                                                               |               |            |        |  |  |
| 0.XXX ±                                                                                                                                                                                                                                      | .005 | INCH                    | SHEET I OF 2                                                                                                                                      |               | SCALE      | 1:12.5 |  |  |
| CONFIDENTIAL DISCLOSURE This drawing is the property of POWEREX of the SCOTT FETZER COMPANY and is subject to return on demand. Its contents are confidential and must not be copied or submitted to outside parties for use or examination. |      | AUTHOR                  | ORIGINATION DATE                                                                                                                                  | APPROVA       | LS ON FILE | IN PLM |  |  |
|                                                                                                                                                                                                                                              |      | ASoulek                 | 2/6/2019                                                                                                                                          |               |            |        |  |  |
| TTEM ID: 717694                                                                                                                                                                                                                              |      | <u> </u>                |                                                                                                                                                   |               |            |        |  |  |
| MATERIAL:<br>SEE COMPONENT DRAWINGS                                                                                                                                                                                                          |      |                         | I50 PRODUCTION DRIVE, HARRISON OH 45030<br>(888) 769-7979                                                                                         |               |            |        |  |  |
| DESCRIPTION MEDICAL 7.5 HP QUADPLEX VANE VACUUM ENCLOSURE 200G TANK                                                                                                                                                                          |      | DRAWING NUMBER MVEQ0755 |                                                                                                                                                   | revision<br>B | SIZE       |        |  |  |

## MVEQ0755

MEDICAL 7.5 HP QUADPLEX VANE VACUUM ENCLOSURE 200G TANK

Its contents are confidential and must not be copied or submitted to outside parties for use or examination.

SEE COMPONENT DRAWINGS

MEDICAL 7.5 HP QUADPLEX VANE VACUUM ENCLOSURE 200G TANK MVEQ0755