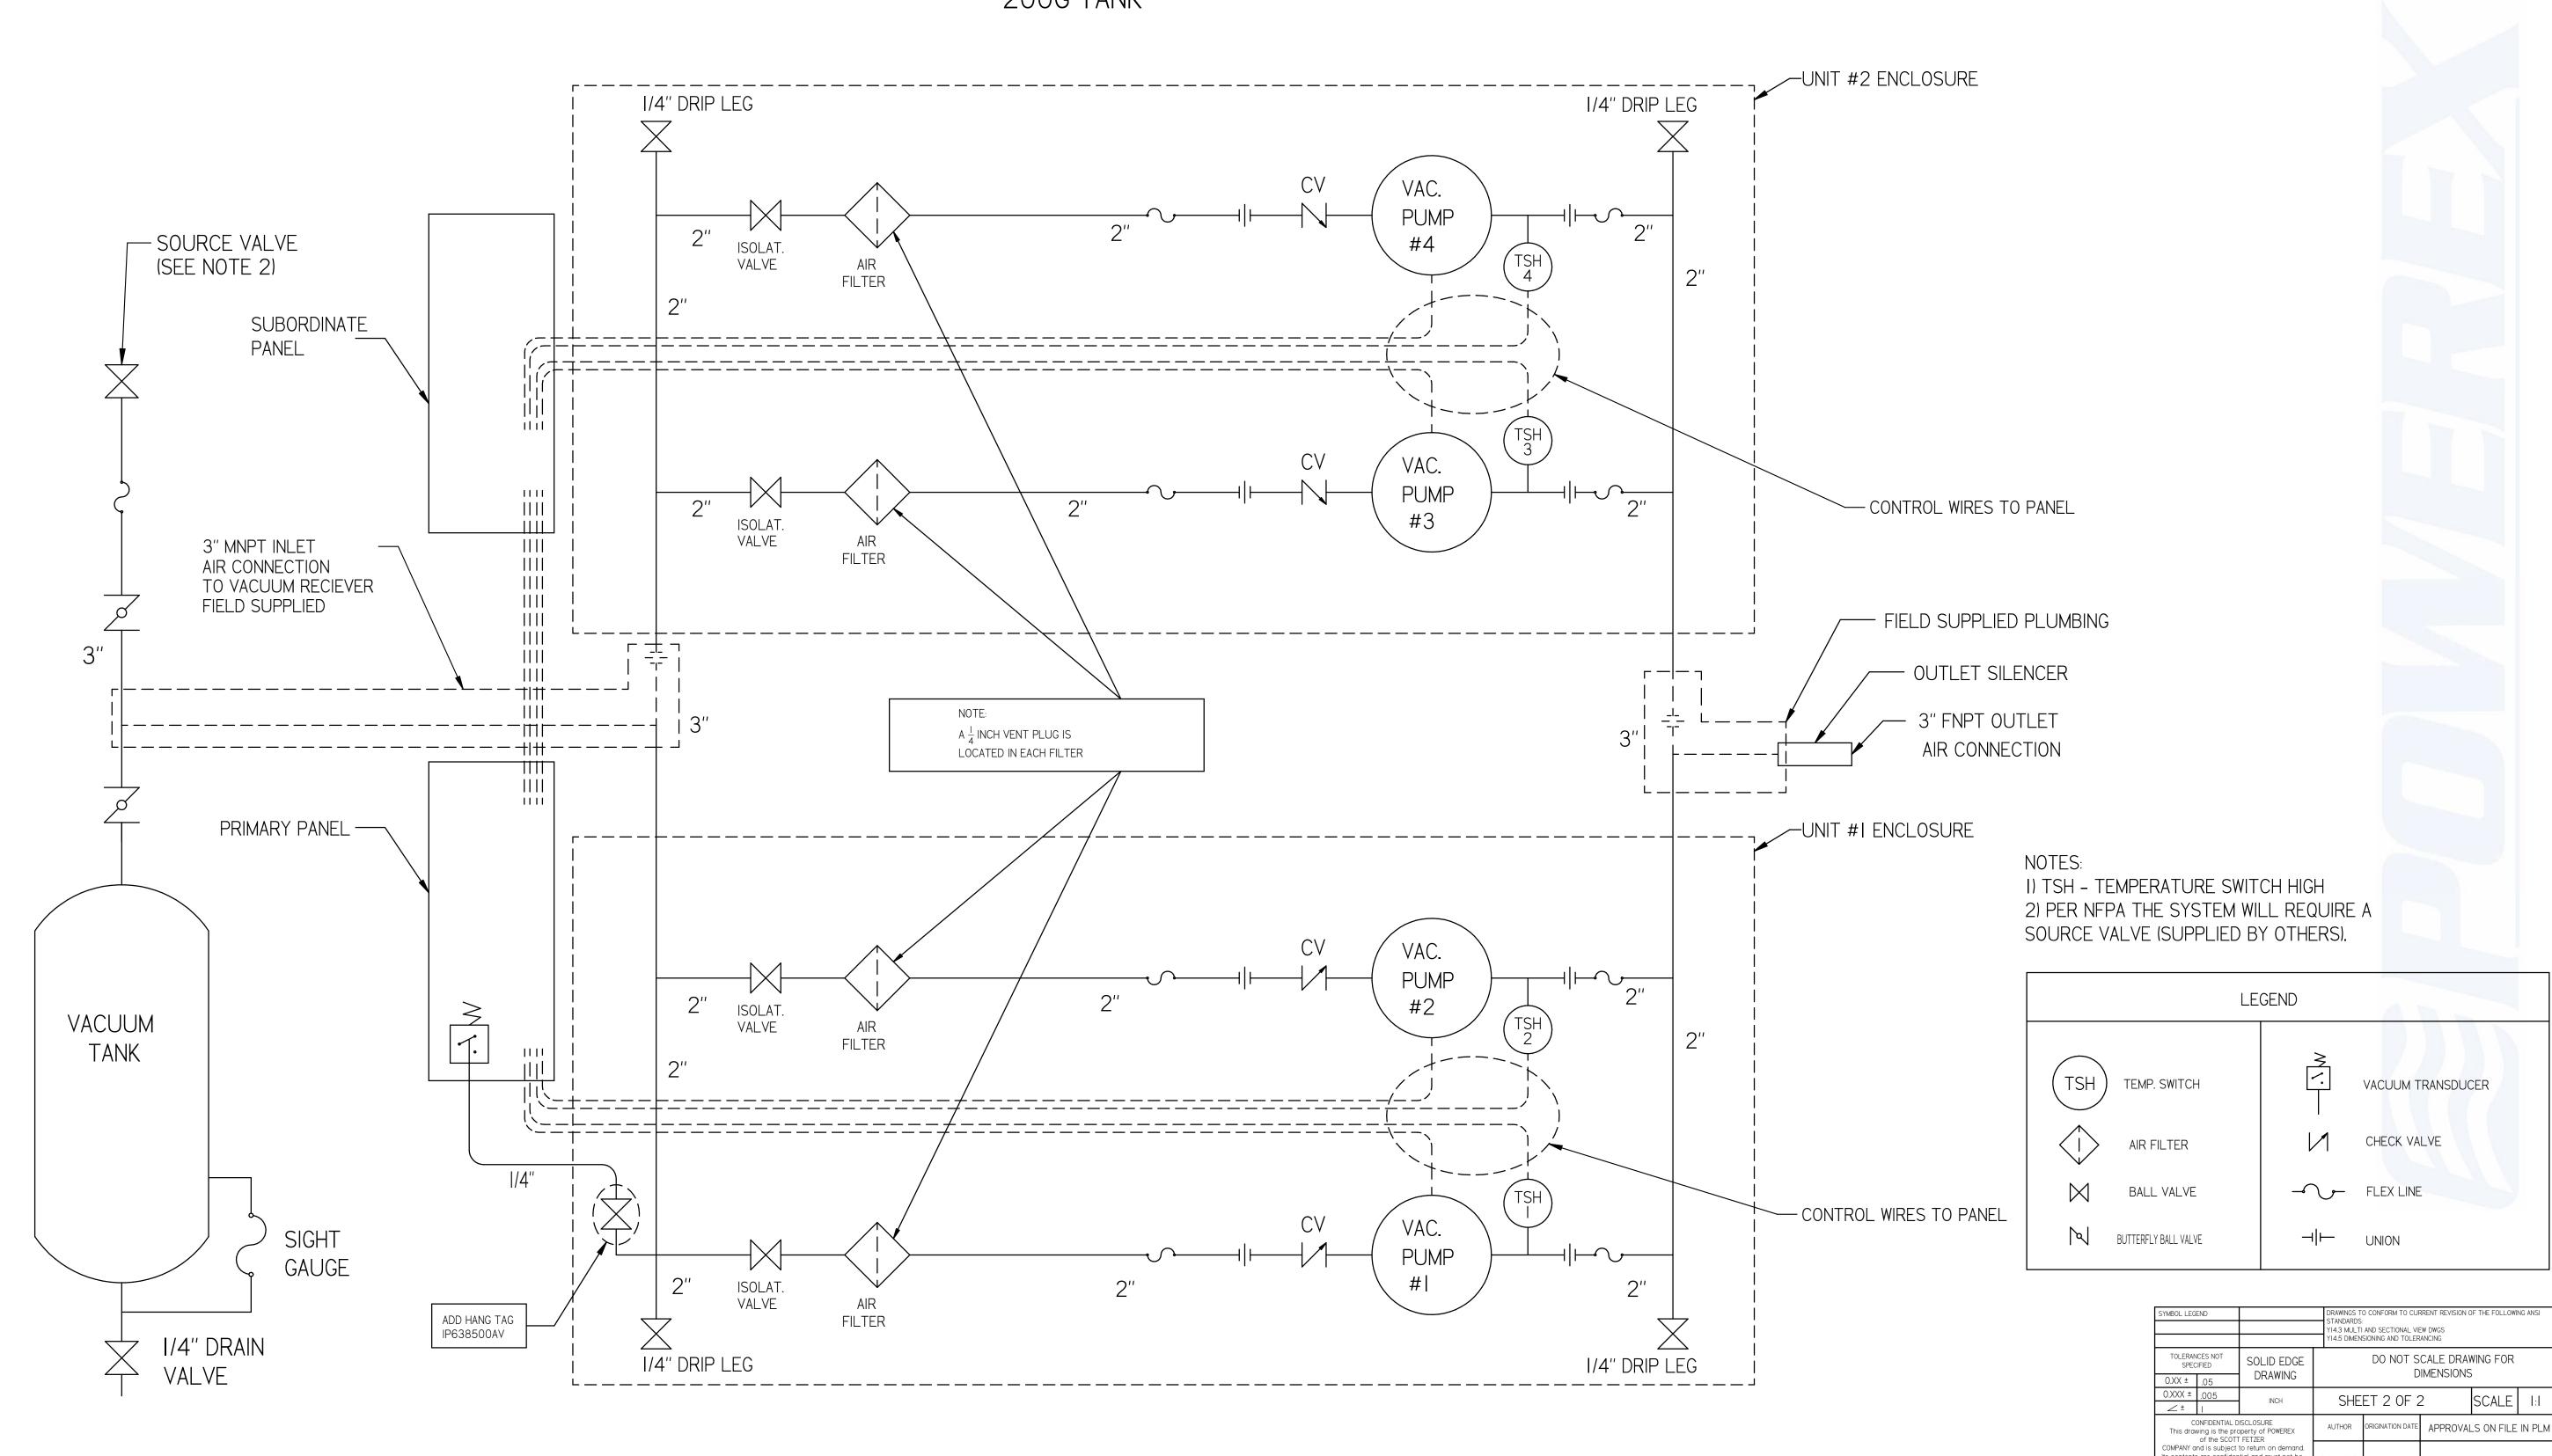

MEDICAL 7.5 HP QUADPLEX VANE VACUUM ENCLOSURE 200G TANK

| REVISION NOTES     |          |        |  |  |  |  |  |
|--------------------|----------|--------|--|--|--|--|--|
| DESCRIPTION        | ECN      | PR/NOR |  |  |  |  |  |
| PRODUCTION RELEASE | PXEC0099 | N/A    |  |  |  |  |  |

NOTES:
I. APPROX SYSTEM WEIGHT: 4500 LB
2. 24" MINIMUM MAINTENANCE CLEARANCE RECOMMENDED
ALL SIDES. CLEARANCE FOR CONTROL PANELSHALL BE IN
ACCORDANCE WITH OSHA/NEC REQUIREMENTS

| SYMBOL LEGEND                                                                                                                                                                                                                                |      |                         | DRAWINGS TO CONFORM TO CURRENT REVISION OF THE FOLLOWING ANSI STANDARDS:  Y14.3 MULTI AND SECTIONAL VIEW DWGS  Y14.5 DIMENSIONING AND TOLERANCING |               |            |        |  |  |
|----------------------------------------------------------------------------------------------------------------------------------------------------------------------------------------------------------------------------------------------|------|-------------------------|---------------------------------------------------------------------------------------------------------------------------------------------------|---------------|------------|--------|--|--|
| TOLERANCES NOT SPECIFIED  0.XX ± 0.5                                                                                                                                                                                                         |      | SOLID EDGE<br>DRAWING   | DO NOT SCALE DRAWING FOR DIMENSIONS                                                                                                               |               |            |        |  |  |
| 0.XXX ±                                                                                                                                                                                                                                      | .005 | INCH                    | SHEET I OF 2                                                                                                                                      |               | SCALE      | 1:12.5 |  |  |
| CONFIDENTIAL DISCLOSURE This drawing is the property of POWEREX of the SCOTT FETZER COMPANY and is subject to return on demand. Its contents are confidential and must not be copied or submitted to outside parties for use or examination. |      | AUTHOR                  | ORIGINATION DATE                                                                                                                                  | APPROVA       | LS ON FILE | IN PLM |  |  |
|                                                                                                                                                                                                                                              |      | ASoulek                 | 2/6/2019                                                                                                                                          |               |            |        |  |  |
| TTEM ID: 717694                                                                                                                                                                                                                              |      | <u> </u>                |                                                                                                                                                   |               |            |        |  |  |
| MATERIAL:<br>SEE COMPONENT DRAWINGS                                                                                                                                                                                                          |      |                         | I50 PRODUCTION DRIVE, HARRISON OH 45030<br>(888) 769-7979                                                                                         |               |            |        |  |  |
| DESCRIPTION MEDICAL 7.5 HP QUADPLEX VANE VACUUM ENCLOSURE 200G TANK                                                                                                                                                                          |      | DRAWING NUMBER MVEQ0755 |                                                                                                                                                   | revision<br>B | SIZE       |        |  |  |

## MVEQ0755

MEDICAL 7.5 HP QUADPLEX VANE VACUUM ENCLOSURE 200G TANK

Its contents are confidential and must not be copied or submitted to outside parties for use or examination.

SEE COMPONENT DRAWINGS

MEDICAL 7.5 HP QUADPLEX VANE VACUUM ENCLOSURE 200G TANK MVEQ0755