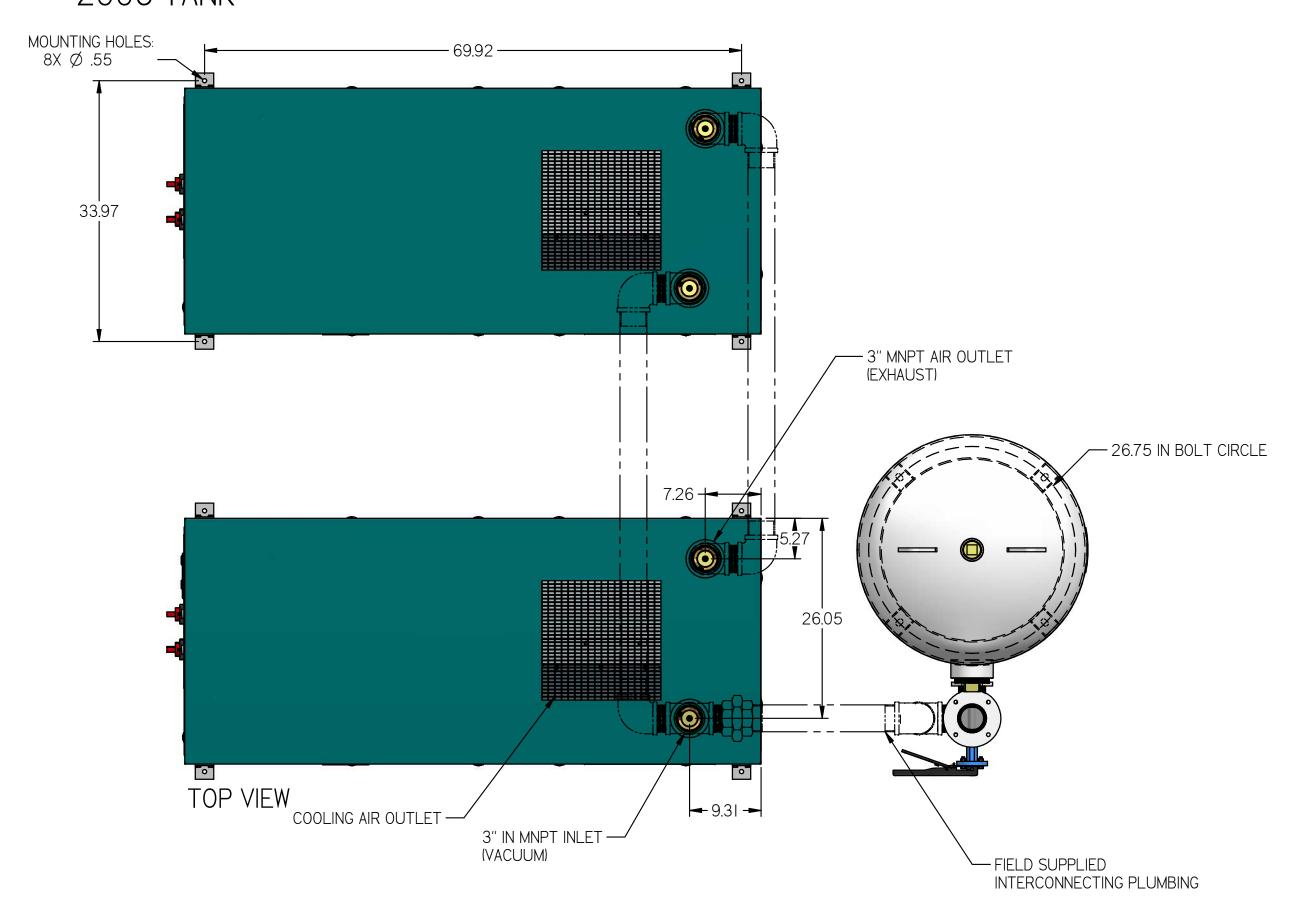

MEDICAL 7.5 HP QUADPLEX VANE VACUUM ENCLOSURE 200G TANK

| REVISION NOTES     |          |        |  |  |  |  |  |
|--------------------|----------|--------|--|--|--|--|--|
| DESCRIPTION        | ECN      | PR/NOR |  |  |  |  |  |
| PRODUCTION RELEASE | PXEC0099 | N/A    |  |  |  |  |  |

## MVEQ0755

MEDICAL 7.5 HP QUADPLEX VANE VACUUM ENCLOSURE 200G TANK

Its contents are confidential and must not be copied or submitted to outside parties for use or examination.

SEE COMPONENT DRAWINGS

MEDICAL 7.5 HP QUADPLEX VANE VACUUM ENCLOSURE 200G TANK MVEQ0755