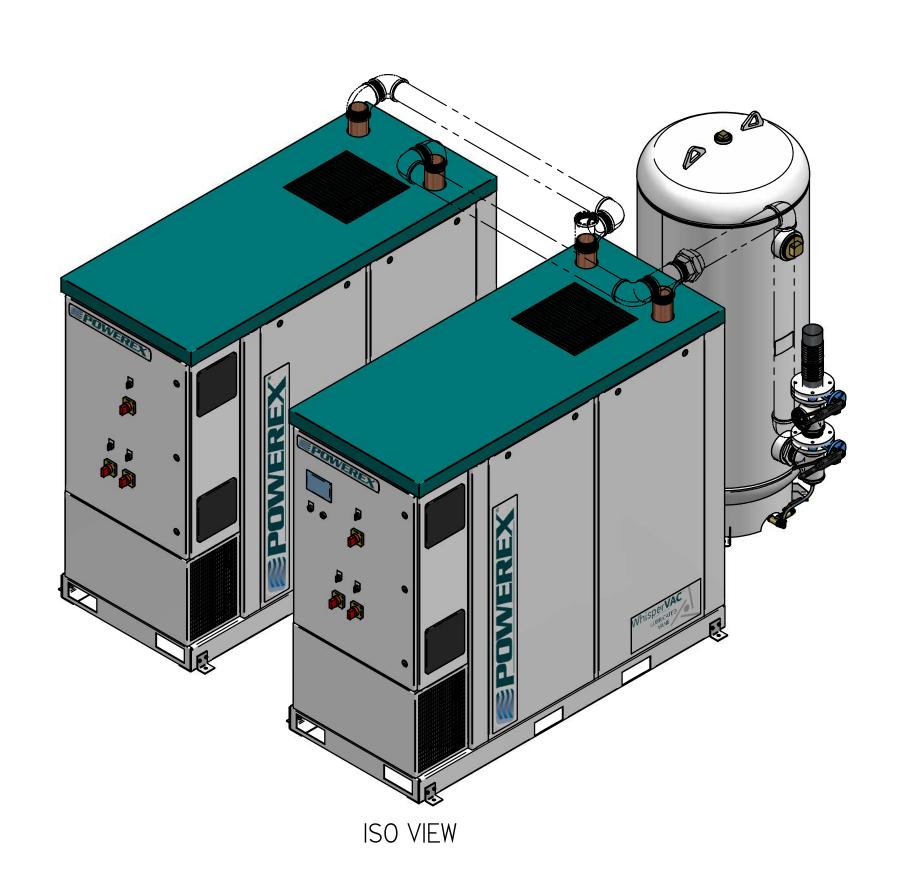

MEDICAL 7.5 HP QUADPLEX VANE VACUUM ENCLOSURE 200G TANK

| REVISION NOTES     |          |        |  |  |  |  |  |
|--------------------|----------|--------|--|--|--|--|--|
| DESCRIPTION        | ECN      | PR/NOR |  |  |  |  |  |
| PRODUCTION RELEASE | PXEC0099 | N/A    |  |  |  |  |  |

## MVEQ0755

MEDICAL 7.5 HP QUADPLEX VANE VACUUM ENCLOSURE 200G TANK

Its contents are confidential and must not be copied or submitted to outside parties for use or examination.

SEE COMPONENT DRAWINGS

MEDICAL 7.5 HP QUADPLEX VANE VACUUM ENCLOSURE 200G TANK MVEQ0755