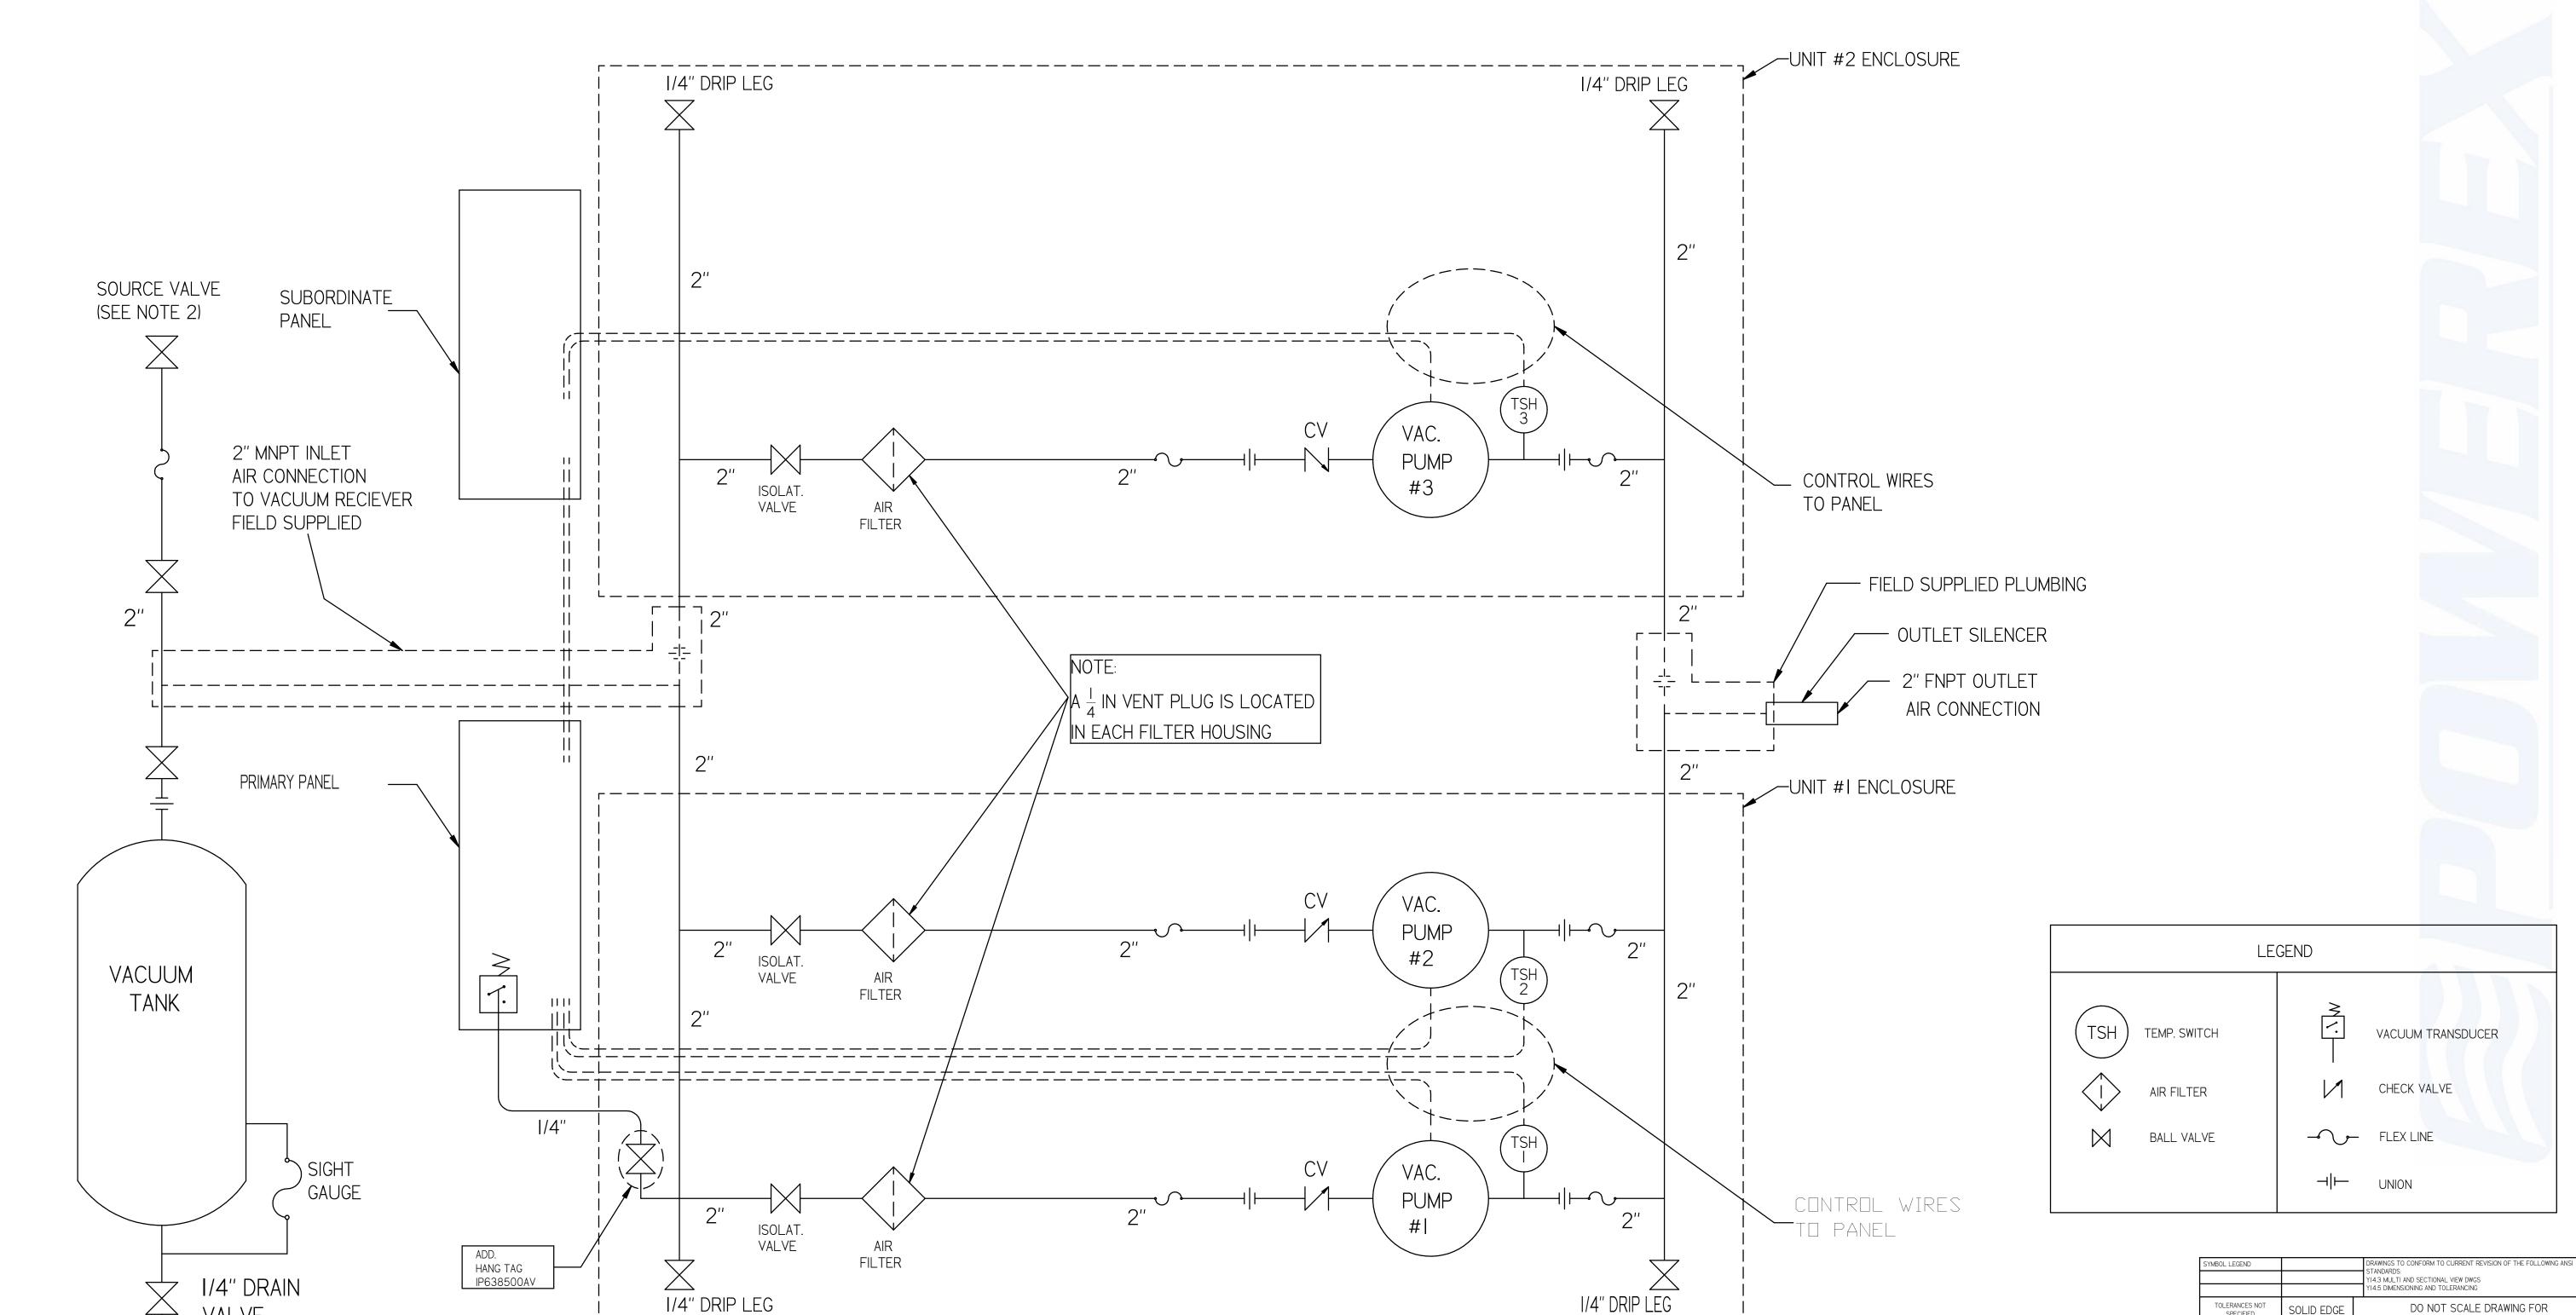

## MVET0504

MEDICAL BIG 5 HP TRIPLEX VANE VACUUM ENCLOSURE 120G TANK

NOTES:

I) TSH - TEMPERATURE SWITCH HIGH

2) PER NFPA THE SYSTEM WILL REQUIRE A
SOURCE VALVE (SUPPLIED BY OTHERS).

| SYMBOL LEG                                                                                                                                                                                                                                   | END  |                                                           | STANDARDS:<br>YI4.3 MULTI | O CONFORM TO CUF<br>:<br>  AND SECTIONAL VIE<br>SIONING AND TOLER | EW DWGS       | OF THE FOLLOWIN | NG ANSI |
|----------------------------------------------------------------------------------------------------------------------------------------------------------------------------------------------------------------------------------------------|------|-----------------------------------------------------------|---------------------------|-------------------------------------------------------------------|---------------|-----------------|---------|
| TOLERANCES NOT SPECIFIED SOLID EDGE DRAWING                                                                                                                                                                                                  |      | DO NOT SCALE DRAWING FOR DIMENSIONS                       |                           |                                                                   |               |                 |         |
| 0.XXX ±                                                                                                                                                                                                                                      | .005 | INCH                                                      | SHEET 2 OF 2              |                                                                   | SCALE         | 1:1             |         |
| CONFIDENTIAL DISCLOSURE This drawing is the property of POWEREX of the SCOTT FETZER COMPANY and is subject to return on demand. Its contents are confidential and must not be copied or submitted to outside parties for use or examination. |      | AUTHOR                                                    | ORIGINATION DATE          | APPROVALS ON FILE IN PLM                                          |               |                 |         |
|                                                                                                                                                                                                                                              |      | ASoulek                                                   | 2/7/2019                  |                                                                   |               |                 |         |
| ITEM ID:<br>717425                                                                                                                                                                                                                           | )    |                                                           |                           | PO                                                                | WIB           | RE              |         |
| MATERIAL: SEE COMPONENT DRAWINGS                                                                                                                                                                                                             |      | 150 PRODUCTION DRIVE, HARRISON OH 45030<br>(888) 769-7979 |                           |                                                                   |               |                 |         |
| DESCRIPTION MEDICAL BIG 5 HP TRIPLEX VANE VACUUM ENCLOSURE I 20G TANK                                                                                                                                                                        |      | DRAWING NUMB                                              |                           |                                                                   | revision<br>B | SIZE            |         |