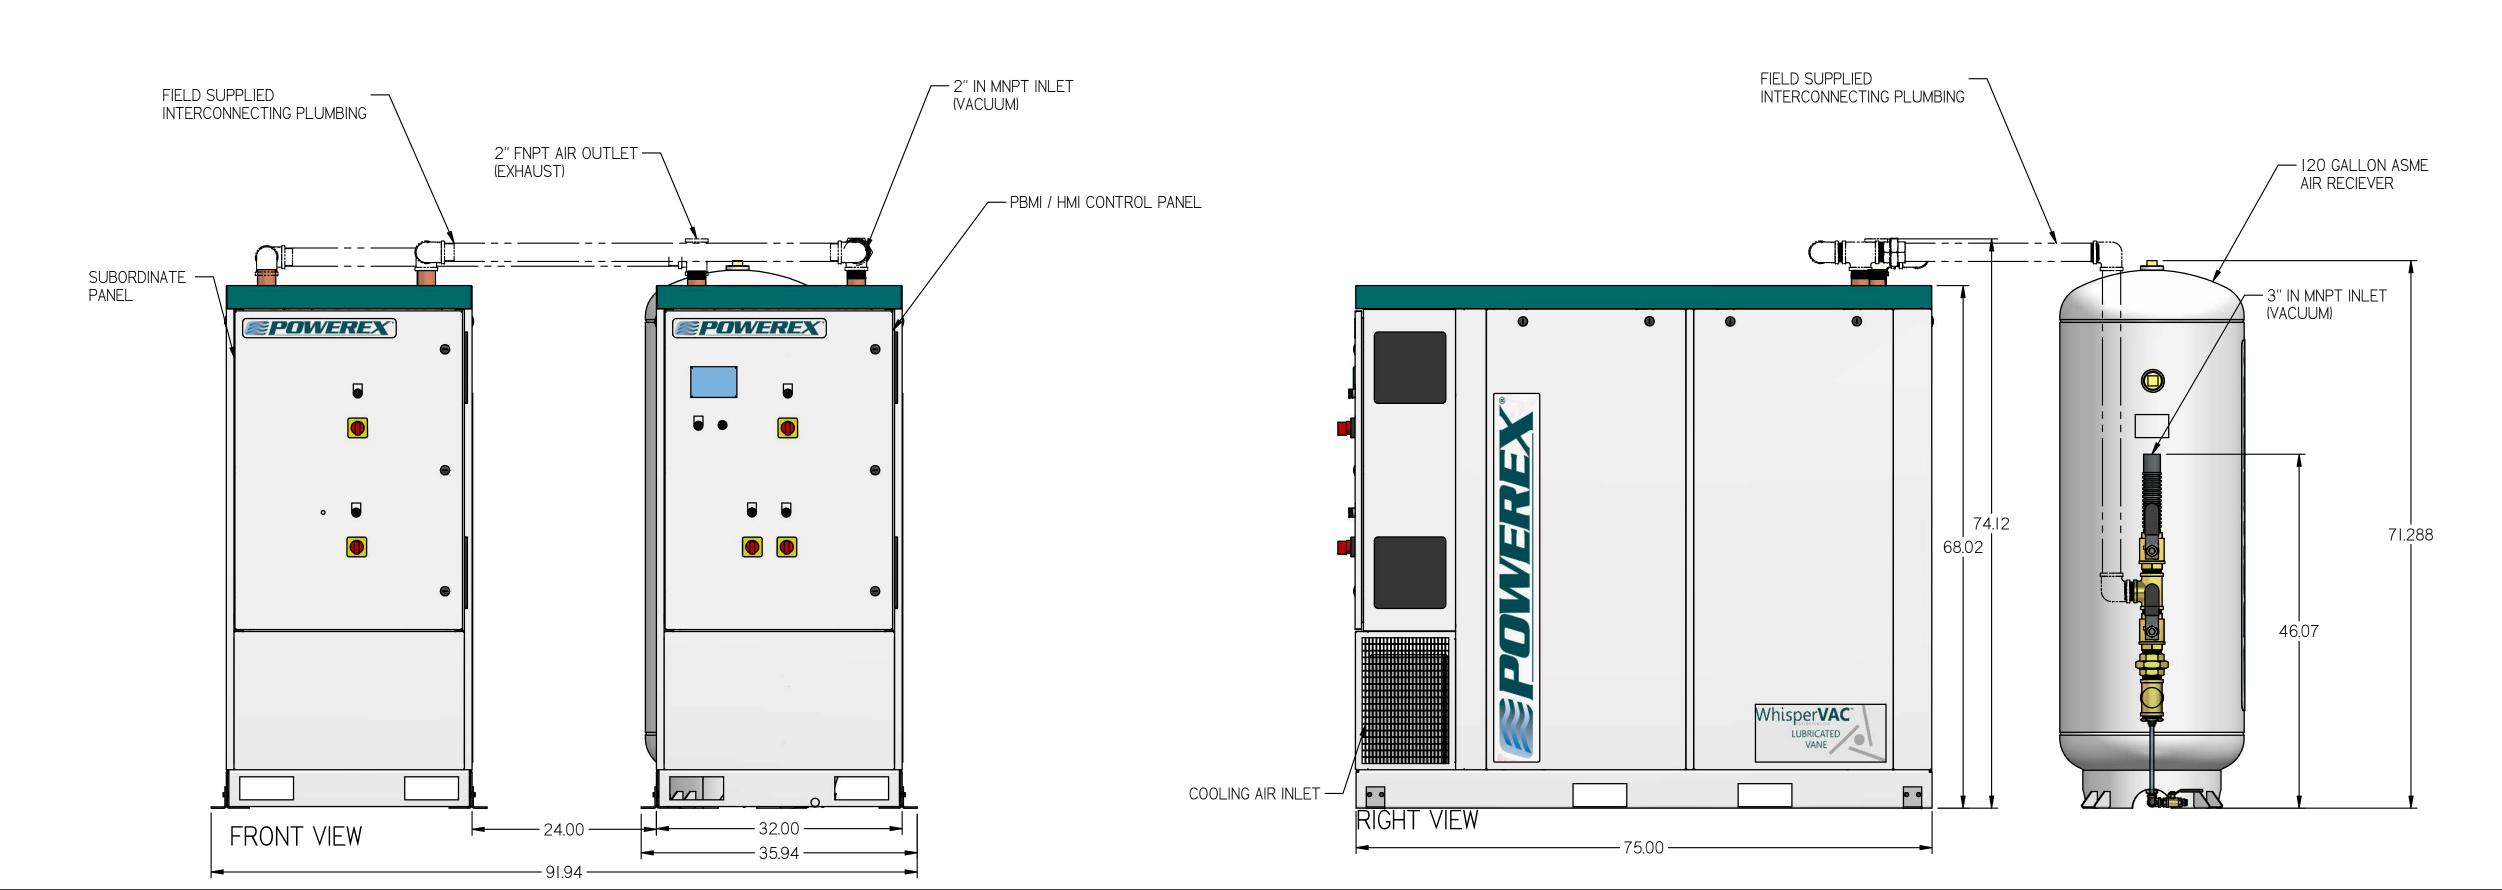

MEDICAL BIG 5 HP TRIPLEX VANE VACUUM ENCLOSURE 120G TANK

| REVISION NOTES     |          |        |  |  |
|--------------------|----------|--------|--|--|
| DESCRIPTION        | ECN      | PR/NOR |  |  |
| PRODUCTION RELEASE | PXEC0099 | N/A    |  |  |

NOTES:
I. APPROX SYSTEM WEIGHT: 3098 LB
2. 24" MINIMUM MAINTENANCE CLEARANCE RECOMMENDED
ALL SIDES. CLEARANCE FOR CONTROL PANELSHALL BE IN
ACCORDANCE WITH OSHA/NEC REQUIREMENTS

| SYMBOL LEG                                                                                                                                                                                                                                   | END                  |                                                           | STANDARDS:<br>YI4.3 MULTI           | O CONFORM TO CUF<br>:<br>I AND SECTIONAL VIF<br>SIONING AND TOLER | EW DWGS    | OF THE FOLLOWIN | ig ansi |
|----------------------------------------------------------------------------------------------------------------------------------------------------------------------------------------------------------------------------------------------|----------------------|-----------------------------------------------------------|-------------------------------------|-------------------------------------------------------------------|------------|-----------------|---------|
| TOLERAN<br>SPEC                                                                                                                                                                                                                              |                      | SOLID EDGE<br>DRAWING                                     | DO NOT SCALE DRAWING FOR DIMENSIONS |                                                                   |            |                 |         |
| 0.XXX ±                                                                                                                                                                                                                                      | .005                 | INCH                                                      | SHEET I OF 2                        |                                                                   |            | SCALE           | 1:12.5  |
| CONFIDENTIAL DISCLOSURE This drawing is the property of POWEREX of the SCOTT FETZER COMPANY and is subject to return on demand. Its contents are confidential and must not be copied or submitted to outside parties for use or examination. |                      | AUTHOR                                                    | ORIGINATION DATE                    | APPROVA                                                           | LS ON FILE | IN PLM          |         |
|                                                                                                                                                                                                                                              |                      | ASoulek                                                   | 2/7/2019                            |                                                                   |            |                 |         |
| ITEM ID:<br>717425                                                                                                                                                                                                                           |                      |                                                           |                                     | PO                                                                | WIS        |                 |         |
| SEE COMPONENT DRAWINGS                                                                                                                                                                                                                       |                      | I50 PRODUCTION DRIVE, HARRISON OH 45030<br>(888) 769-7979 |                                     |                                                                   |            |                 |         |
|                                                                                                                                                                                                                                              | _ BIG 5 H<br>ACUUM E | IP TRIPLEX<br>NCLOSURE                                    | DRAWING NUMB                        |                                                                   |            | revision<br>B   | SIZE    |