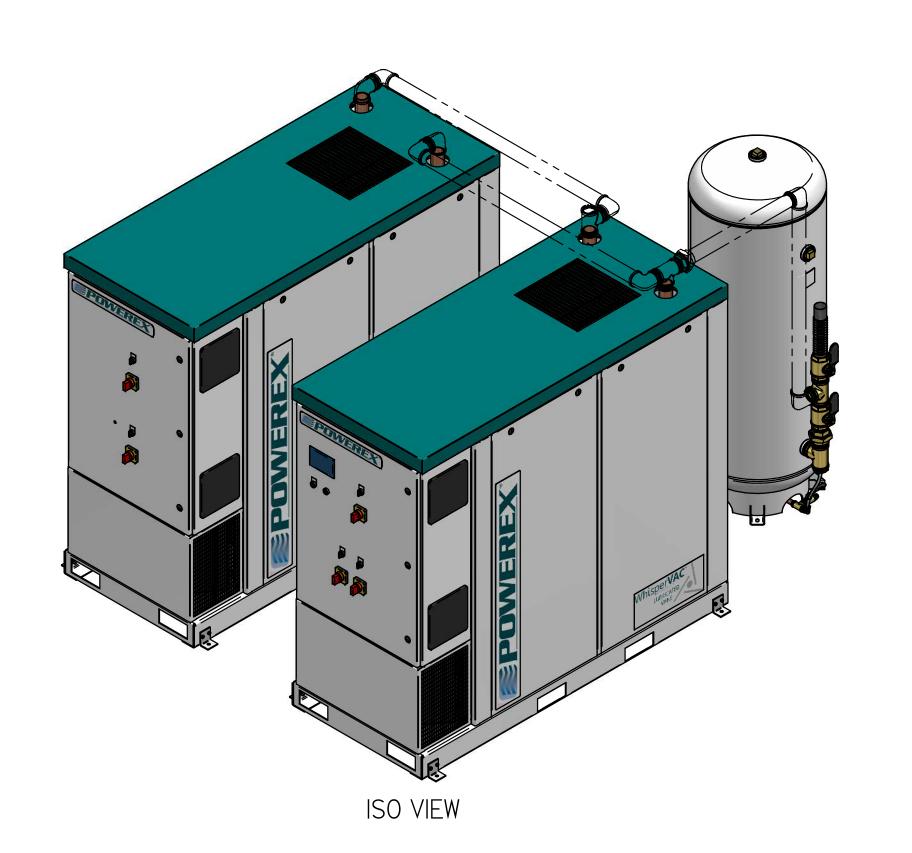

MEDICAL BIG 5 HP TRIPLEX VANE VACUUM ENCLOSURE 120G TANK

| REVISION NOTES     |          |        |  |  |
|--------------------|----------|--------|--|--|
| DESCRIPTION        | ECN      | PR/NOR |  |  |
| PRODUCTION RELEASE | PXEC0099 | N/A    |  |  |