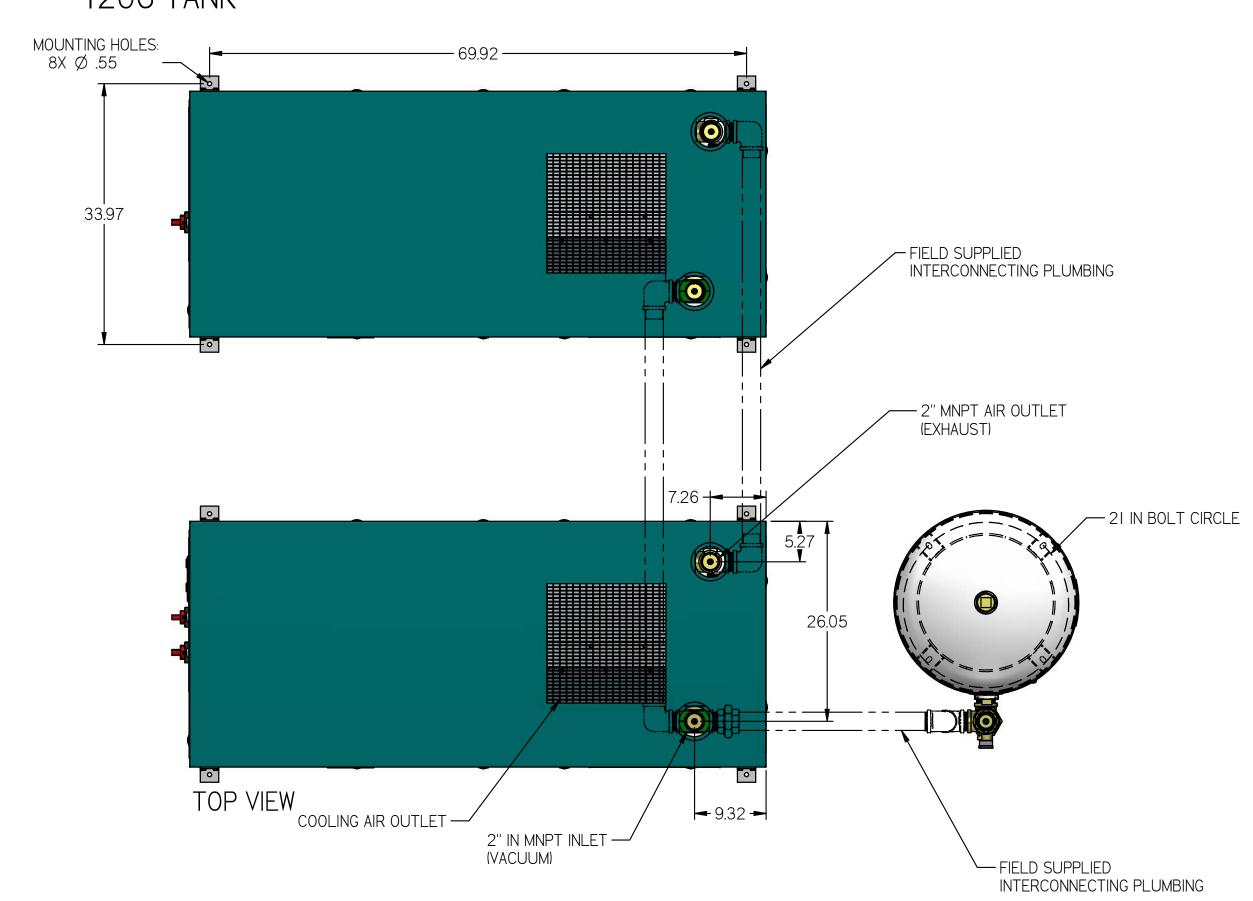

MEDICAL BIG 5 HP TRIPLEX VANE VACUUM ENCLOSURE 120G TANK

| REVISION NOTES     |          |        |  |  |
|--------------------|----------|--------|--|--|
| DESCRIPTION        | ECN      | PR/NOR |  |  |
| PRODUCTION RELEASE | PXEC0099 | N/A    |  |  |

NOTES:
I. APPROX SYSTEM WEIGHT: 3098 LB
2. 24" MINIMUM MAINTENANCE CLEARANCE RECOMMENDED
ALL SIDES. CLEARANCE FOR CONTROL PANELSHALL BE IN
ACCORDANCE WITH OSHA/NEC REQUIREMENTS

| SYMBOL LEG                                                                                                                                                                                                                                   | END                  |                                                           | STANDARDS:<br>YI4.3 MULTI           | O CONFORM TO CUF<br>:<br>I AND SECTIONAL VIF<br>SIONING AND TOLER | EW DWGS    | OF THE FOLLOWIN | ig ansi |
|----------------------------------------------------------------------------------------------------------------------------------------------------------------------------------------------------------------------------------------------|----------------------|-----------------------------------------------------------|-------------------------------------|-------------------------------------------------------------------|------------|-----------------|---------|
| TOLERAN<br>SPEC                                                                                                                                                                                                                              |                      | SOLID EDGE<br>DRAWING                                     | DO NOT SCALE DRAWING FOR DIMENSIONS |                                                                   |            |                 |         |
| 0.XXX ±                                                                                                                                                                                                                                      | .005                 | INCH                                                      | SHEET I OF 2                        |                                                                   |            | SCALE           | 1:12.5  |
| CONFIDENTIAL DISCLOSURE This drawing is the property of POWEREX of the SCOTT FETZER COMPANY and is subject to return on demand. Its contents are confidential and must not be copied or submitted to outside parties for use or examination. |                      | AUTHOR                                                    | ORIGINATION DATE                    | APPROVA                                                           | LS ON FILE | IN PLM          |         |
|                                                                                                                                                                                                                                              |                      | ASoulek                                                   | 2/7/2019                            |                                                                   |            |                 |         |
| ITEM ID:<br>717425                                                                                                                                                                                                                           |                      |                                                           |                                     | PO                                                                | WIS        |                 |         |
| SEE COMPONENT DRAWINGS                                                                                                                                                                                                                       |                      | I50 PRODUCTION DRIVE, HARRISON OH 45030<br>(888) 769-7979 |                                     |                                                                   |            |                 |         |
|                                                                                                                                                                                                                                              | _ BIG 5 H<br>ACUUM E | IP TRIPLEX<br>NCLOSURE                                    | DRAWING NUMB                        |                                                                   |            | revision<br>B   | SIZE    |