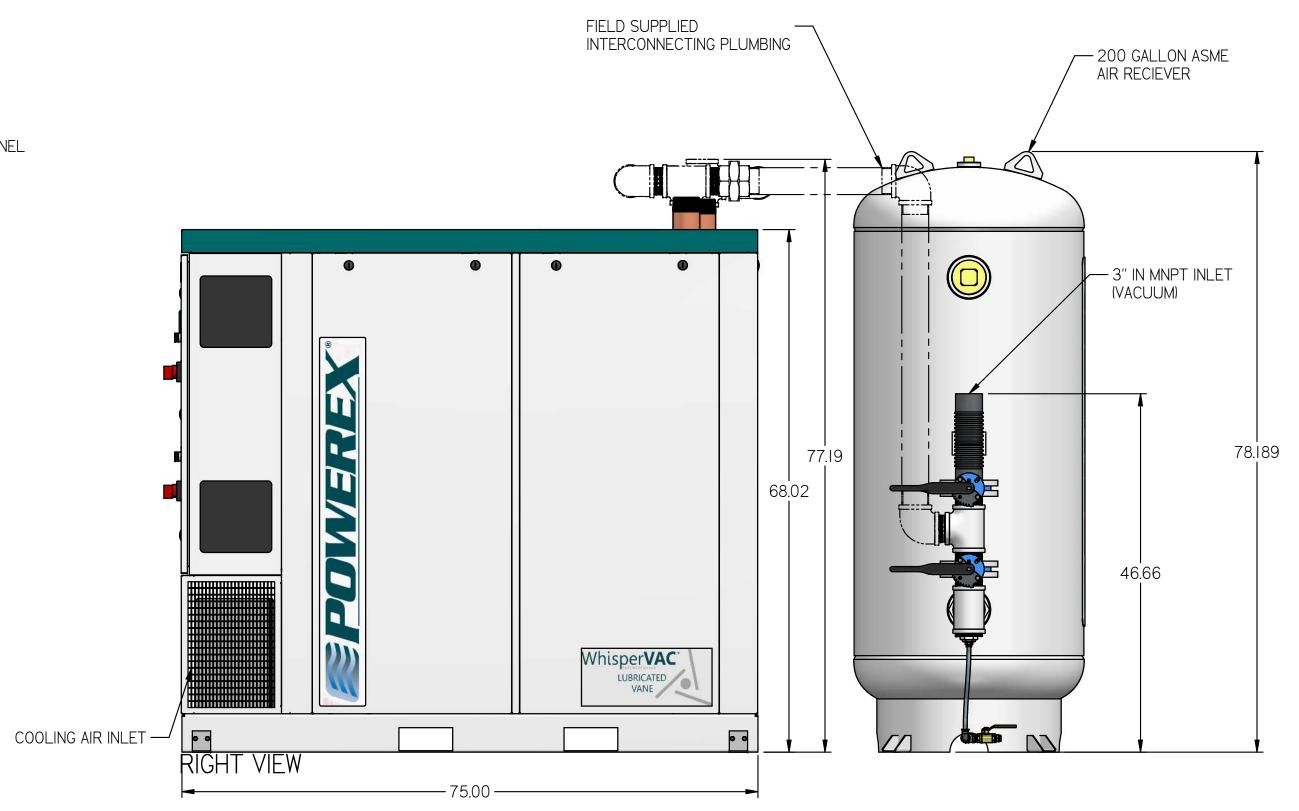

## MVET0505-EX4

MEDICAL 5 HP TRIPLEX EXP TO QUAD VANE VACUUM ENCLOSURE 200G TANK

| REVISION NOTES     |          |        |  |  |  |  |  |
|--------------------|----------|--------|--|--|--|--|--|
| DESCRIPTION        | ECN      | PR/NOR |  |  |  |  |  |
| PRODUCTION RELEASE | PXEC0099 | N/A    |  |  |  |  |  |

NOTES:
I. APPROX SYSTEM WEIGHT: 3407 LB
2. 24" MINIMUM MAINTENANCE CLEARANCE RECOMMENDED
ALL SIDES. CLEARANCE FOR CONTROL PANELSHALL BE IN
ACCORDANCE WITH OSHA/NEC REQUIREMENTS

| SYMBOL LEG                                                                                                                                                                                                                                   | END  |                                                           | STANDARDS:<br>YI4.3 MULTI | O CONFORM TO CUF<br>:<br>  AND SECTIONAL VIE<br>  SIONING AND TOLER | EW DWGS | OF THE FOLLOWIN | IG ANSI |
|----------------------------------------------------------------------------------------------------------------------------------------------------------------------------------------------------------------------------------------------|------|-----------------------------------------------------------|---------------------------|---------------------------------------------------------------------|---------|-----------------|---------|
| TOLERANCES NOT SPECIFIED SOLID EDGE DRAWING                                                                                                                                                                                                  |      | DO NOT SCALE DRAWING FOR DIMENSIONS                       |                           |                                                                     |         |                 |         |
| 0.XXX ±                                                                                                                                                                                                                                      | .005 | INCH                                                      | SHEET I OF 2 SCA          |                                                                     |         | SCALE           | 1:12.5  |
| CONFIDENTIAL DISCLOSURE This drawing is the property of POWEREX of the SCOTT FETZER COMPANY and is subject to return on demand. Its contents are confidential and must not be copied or submitted to outside parties for use or examination. |      | AUTHOR                                                    | ORIGINATION DATE          | APPROVALS ON FILE IN PLM                                            |         |                 |         |
|                                                                                                                                                                                                                                              |      | ASoulek                                                   | 2/5/2019                  |                                                                     |         |                 |         |
| ITEM ID: 717782                                                                                                                                                                                                                              |      |                                                           | PO                        | WIA                                                                 | NE      |                 |         |
| MATERIAL: SEE COMPONENT DRAWINGS                                                                                                                                                                                                             |      | I50 PRODUCTION DRIVE, HARRISON OH 45030<br>(888) 769-7979 |                           |                                                                     |         |                 |         |
| DESCRIPTION MEDICAL 5 HP TRIPLEX EXP TO QUAD VANE VACUUM ENCLOSURE 200G TANK                                                                                                                                                                 |      | DRAWING NUMBER MVET0505-EX4                               |                           | revision<br>B                                                       | SIZE    |                 |         |

MEDICAL 5 HP TRIPLEX EXP TO QUAD VANE VACUUM ENCLOSURE 200G TANK MVET0505-EX4