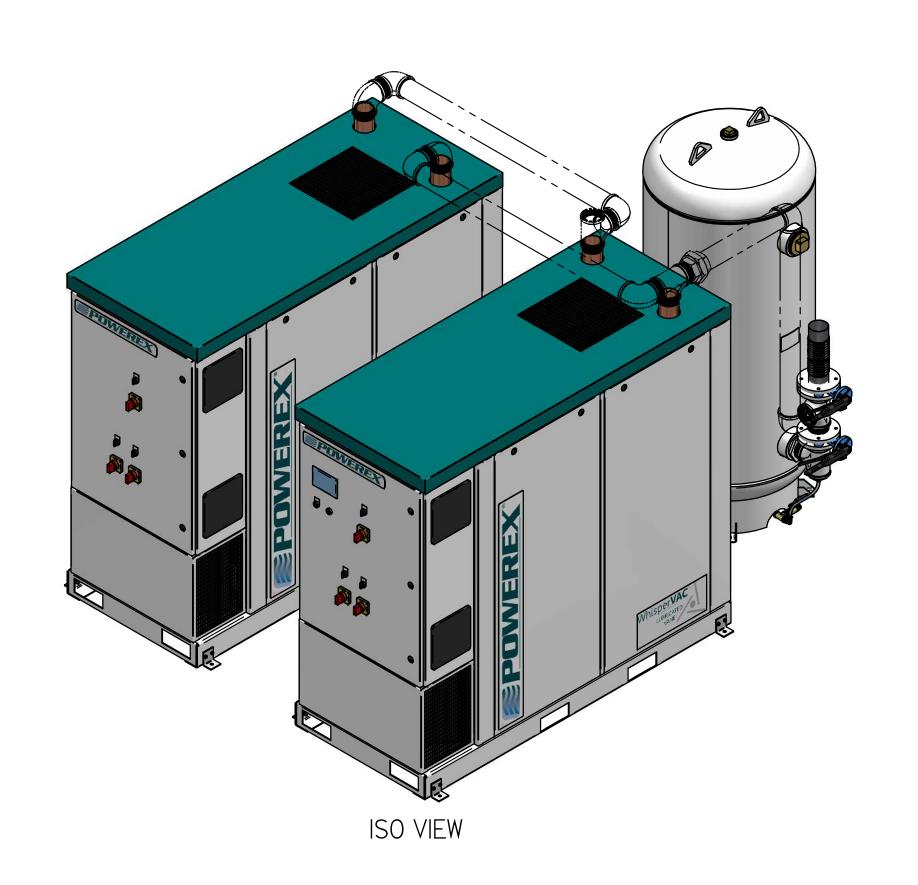

## MVET0505-EX4

MEDICAL 5 HP TRIPLEX EXP TO QUAD VANE VACUUM ENCLOSURE 200G TANK

| REVISION NOTES     |          |        |  |  |  |  |  |
|--------------------|----------|--------|--|--|--|--|--|
| DESCRIPTION        | ECN      | PR/NOR |  |  |  |  |  |
| PRODUCTION RELEASE | PXEC0099 | N/A    |  |  |  |  |  |

MEDICAL 5 HP TRIPLEX EXP TO QUAD VANE VACUUM ENCLOSURE 200G TANK MVET0505-EX4