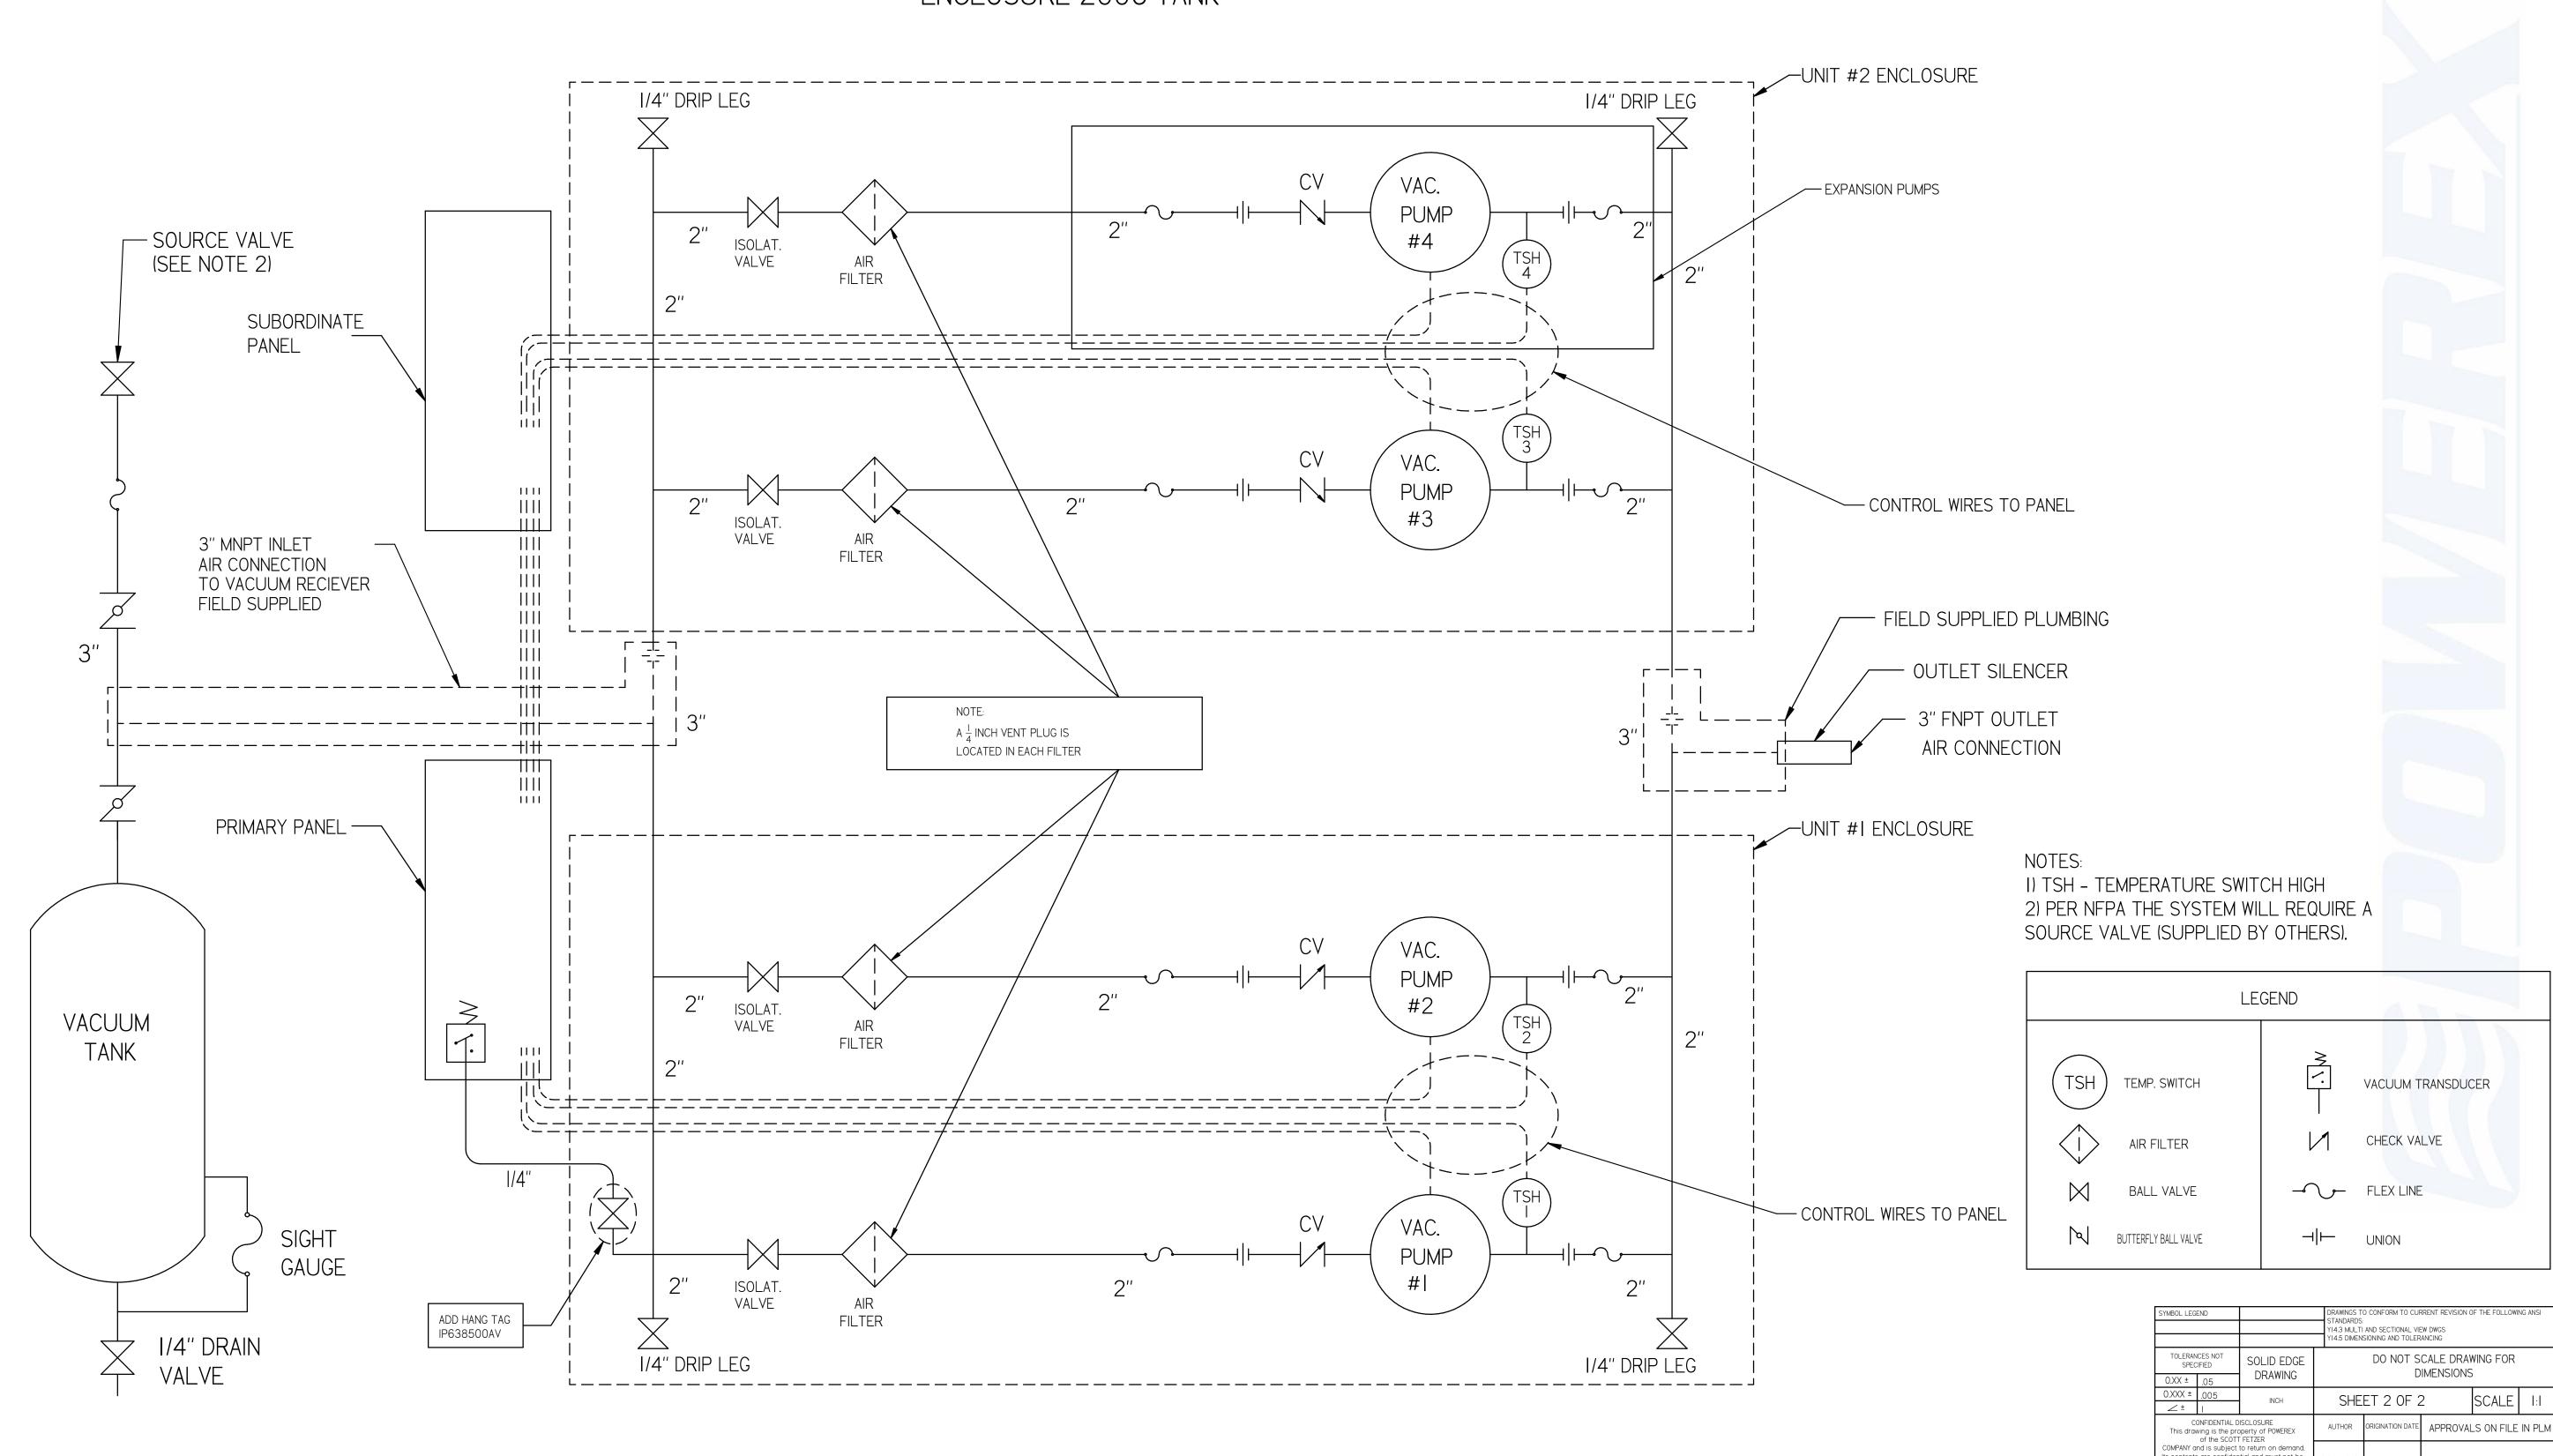

NOTES:
I. APPROX SYSTEM WEIGHT: 3407 LB
2. 24" MINIMUM MAINTENANCE CLEARANCE RECOMMENDED
ALL SIDES. CLEARANCE FOR CONTROL PANELSHALL BE IN
ACCORDANCE WITH OSHA/NEC REQUIREMENTS

| SYMBOL LEG                                                                                                                                                                                                                                   | END  |                                                           | STANDARDS:<br>YI4.3 MULTI | O CONFORM TO CUF<br>:<br>  AND SECTIONAL VIE<br>  SIONING AND TOLER | EW DWGS | OF THE FOLLOWIN | IG ANSI |
|----------------------------------------------------------------------------------------------------------------------------------------------------------------------------------------------------------------------------------------------|------|-----------------------------------------------------------|---------------------------|---------------------------------------------------------------------|---------|-----------------|---------|
| TOLERANCES NOT SPECIFIED SOLID EDGE DRAWING                                                                                                                                                                                                  |      | DO NOT SCALE DRAWING FOR DIMENSIONS                       |                           |                                                                     |         |                 |         |
| 0.XXX ±                                                                                                                                                                                                                                      | .005 | INCH                                                      | SHEET I OF 2 SCA          |                                                                     |         | SCALE           | 1:12.5  |
| CONFIDENTIAL DISCLOSURE This drawing is the property of POWEREX of the SCOTT FETZER COMPANY and is subject to return on demand. Its contents are confidential and must not be copied or submitted to outside parties for use or examination. |      | AUTHOR                                                    | ORIGINATION DATE          | APPROVALS ON FILE IN PLM                                            |         |                 |         |
|                                                                                                                                                                                                                                              |      | ASoulek                                                   | 2/5/2019                  |                                                                     |         |                 |         |
| ITEM ID: 717782                                                                                                                                                                                                                              |      |                                                           | PO                        | WIA                                                                 | NE      |                 |         |
| MATERIAL: SEE COMPONENT DRAWINGS                                                                                                                                                                                                             |      | I50 PRODUCTION DRIVE, HARRISON OH 45030<br>(888) 769-7979 |                           |                                                                     |         |                 |         |
| DESCRIPTION MEDICAL 5 HP TRIPLEX EXP TO QUAD VANE VACUUM ENCLOSURE 200G TANK                                                                                                                                                                 |      | DRAWING NUMBER MVET0505-EX4                               |                           | revision<br>B                                                       | SIZE    |                 |         |

## MVET0505-EX4

MEDICAL 5 HP TRIPLEX EXP TO QUAD VANE VACUUM ENCLOSURE 200G TANK

Its contents are confidential and must not be copied or submitted to outside parties for use or examination.

SEE COMPONENT DRAWINGS

MEDICAL 5 HP TRIPLEX EXP TO QUAD VANE VACUUM ENCLOSURE 200G TANK MVET0505-EX4