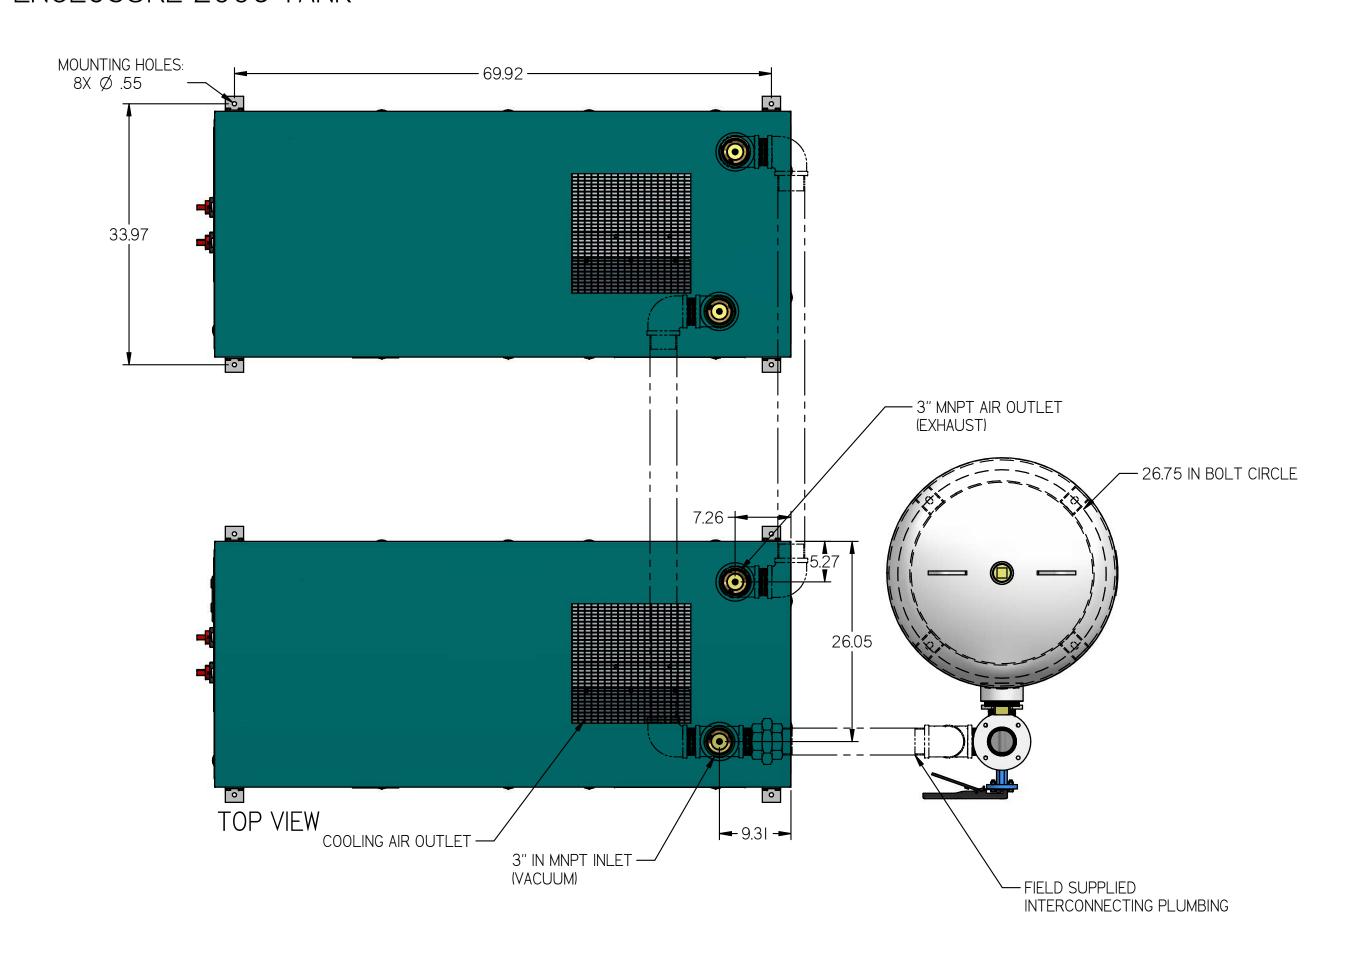

## MVET0505-EX4

MEDICAL 5 HP TRIPLEX EXP TO QUAD VANE VACUUM ENCLOSURE 200G TANK

| REVISION NOTES     |          |        |  |  |  |  |  |
|--------------------|----------|--------|--|--|--|--|--|
| DESCRIPTION        | ECN      | PR/NOR |  |  |  |  |  |
| PRODUCTION RELEASE | PXEC0099 | N/A    |  |  |  |  |  |

NOTES:
I. APPROX SYSTEM WEIGHT: 3407 LB
2. 24" MINIMUM MAINTENANCE CLEARANCE RECOMMENDED
ALL SIDES. CLEARANCE FOR CONTROL PANELSHALL BE IN
ACCORDANCE WITH OSHA/NEC REQUIREMENTS

| SYMBOL LEG                                                                                                                                                                                                                                   | END  |                                                           | STANDARDS:<br>YI4.3 MULTI | O CONFORM TO CUF<br>:<br>  AND SECTIONAL VIE<br>  SIONING AND TOLER | EW DWGS | OF THE FOLLOWIN | IG ANSI |
|----------------------------------------------------------------------------------------------------------------------------------------------------------------------------------------------------------------------------------------------|------|-----------------------------------------------------------|---------------------------|---------------------------------------------------------------------|---------|-----------------|---------|
| TOLERANCES NOT SPECIFIED SOLID EDGE DRAWING                                                                                                                                                                                                  |      | DO NOT SCALE DRAWING FOR DIMENSIONS                       |                           |                                                                     |         |                 |         |
| 0.XXX ±                                                                                                                                                                                                                                      | .005 | INCH                                                      | SHEET I OF 2 SCA          |                                                                     |         | SCALE           | 1:12.5  |
| CONFIDENTIAL DISCLOSURE This drawing is the property of POWEREX of the SCOTT FETZER COMPANY and is subject to return on demand. Its contents are confidential and must not be copied or submitted to outside parties for use or examination. |      | AUTHOR                                                    | ORIGINATION DATE          | APPROVALS ON FILE IN PLM                                            |         |                 |         |
|                                                                                                                                                                                                                                              |      | ASoulek                                                   | 2/5/2019                  |                                                                     |         |                 |         |
| ITEM ID: 717782                                                                                                                                                                                                                              |      |                                                           | PO                        | WIA                                                                 | NE      |                 |         |
| MATERIAL: SEE COMPONENT DRAWINGS                                                                                                                                                                                                             |      | I50 PRODUCTION DRIVE, HARRISON OH 45030<br>(888) 769-7979 |                           |                                                                     |         |                 |         |
| DESCRIPTION MEDICAL 5 HP TRIPLEX EXP TO QUAD VANE VACUUM ENCLOSURE 200G TANK                                                                                                                                                                 |      | DRAWING NUMBER MVET0505-EX4                               |                           | revision<br>B                                                       | SIZE    |                 |         |

MEDICAL 5 HP TRIPLEX EXP TO QUAD VANE VACUUM ENCLOSURE 200G TANK MVET0505-EX4