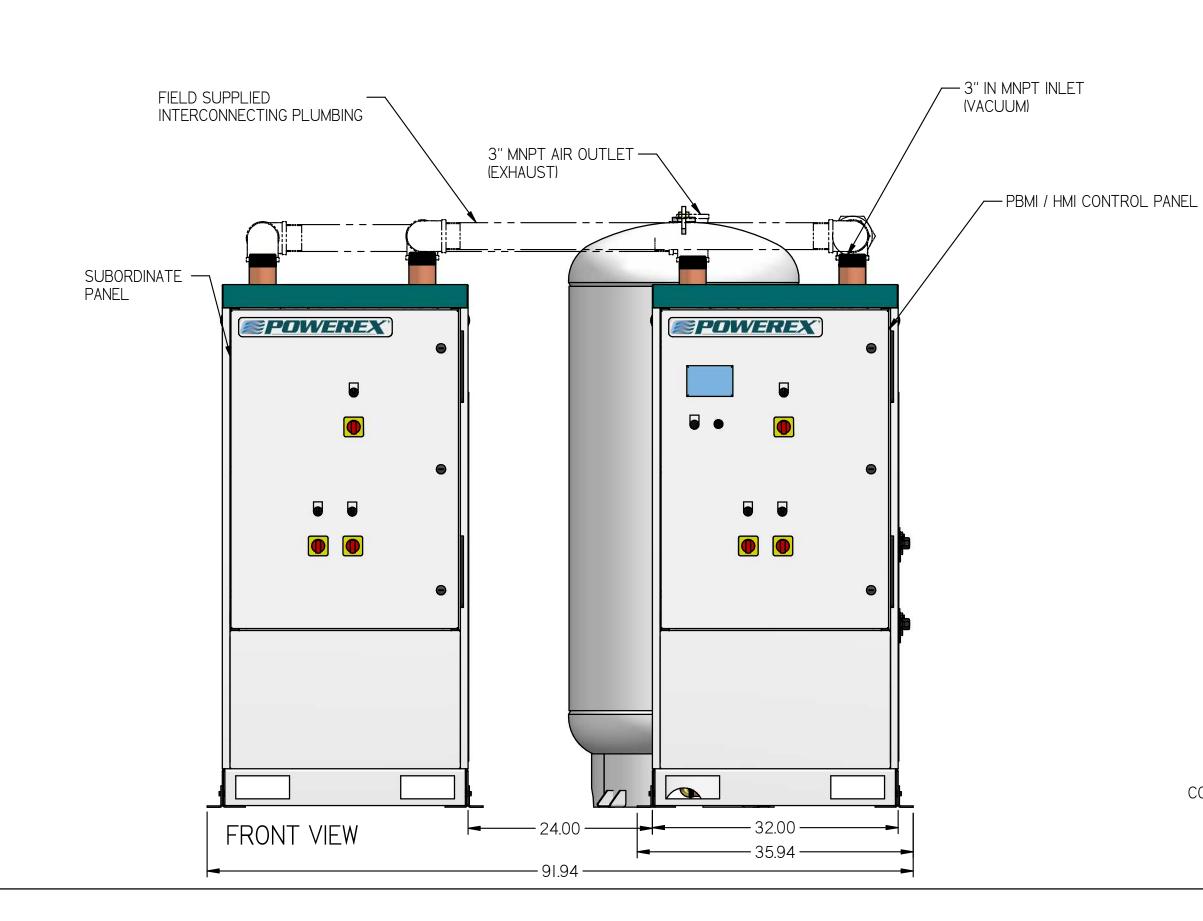

## MVET0505-EX4

MEDICAL 5 HP TRIPLEX EXP TO QUAD VANE VACUUM ENCLOSURE 200G TANK

| REVISION NOTES     |          |        |  |  |  |  |  |
|--------------------|----------|--------|--|--|--|--|--|
| DESCRIPTION        | ECN      | PR/NOR |  |  |  |  |  |
| PRODUCTION RELEASE | PXEC0099 | N/A    |  |  |  |  |  |

NOTES:
I. APPROX SYSTEM WEIGHT: 3407 LB
2. 24" MINIMUM MAINTENANCE CLEARANCE RECOMMENDED
ALL SIDES. CLEARANCE FOR CONTROL PANELSHALL BE IN
ACCORDANCE WITH OSHA/NEC REQUIREMENTS

| SYMBOL LEG                                                                                                                                                                                                                                   | END  |                                                           | STANDARDS:<br>YI4.3 MULTI | O CONFORM TO CUF<br>:<br>  AND SECTIONAL VIE<br>  SIONING AND TOLER | EW DWGS | OF THE FOLLOWIN | IG ANSI |
|----------------------------------------------------------------------------------------------------------------------------------------------------------------------------------------------------------------------------------------------|------|-----------------------------------------------------------|---------------------------|---------------------------------------------------------------------|---------|-----------------|---------|
| TOLERANCES NOT SPECIFIED SOLID EDGE DRAWING                                                                                                                                                                                                  |      | DO NOT SCALE DRAWING FOR DIMENSIONS                       |                           |                                                                     |         |                 |         |
| 0.XXX ±                                                                                                                                                                                                                                      | .005 | INCH                                                      | SHEET I OF 2 SCA          |                                                                     |         | SCALE           | 1:12.5  |
| CONFIDENTIAL DISCLOSURE This drawing is the property of POWEREX of the SCOTT FETZER COMPANY and is subject to return on demand. Its contents are confidential and must not be copied or submitted to outside parties for use or examination. |      | AUTHOR                                                    | ORIGINATION DATE          | APPROVALS ON FILE IN PLM                                            |         |                 |         |
|                                                                                                                                                                                                                                              |      | ASoulek                                                   | 2/5/2019                  |                                                                     |         |                 |         |
| ITEM ID: 717782                                                                                                                                                                                                                              |      |                                                           | PO                        | WIA                                                                 | NE      |                 |         |
| MATERIAL: SEE COMPONENT DRAWINGS                                                                                                                                                                                                             |      | I50 PRODUCTION DRIVE, HARRISON OH 45030<br>(888) 769-7979 |                           |                                                                     |         |                 |         |
| DESCRIPTION MEDICAL 5 HP TRIPLEX EXP TO QUAD VANE VACUUM ENCLOSURE 200G TANK                                                                                                                                                                 |      | DRAWING NUMBER MVET0505-EX4                               |                           | revision<br>B                                                       | SIZE    |                 |         |

MEDICAL 5 HP TRIPLEX EXP TO QUAD VANE VACUUM ENCLOSURE 200G TANK MVET0505-EX4