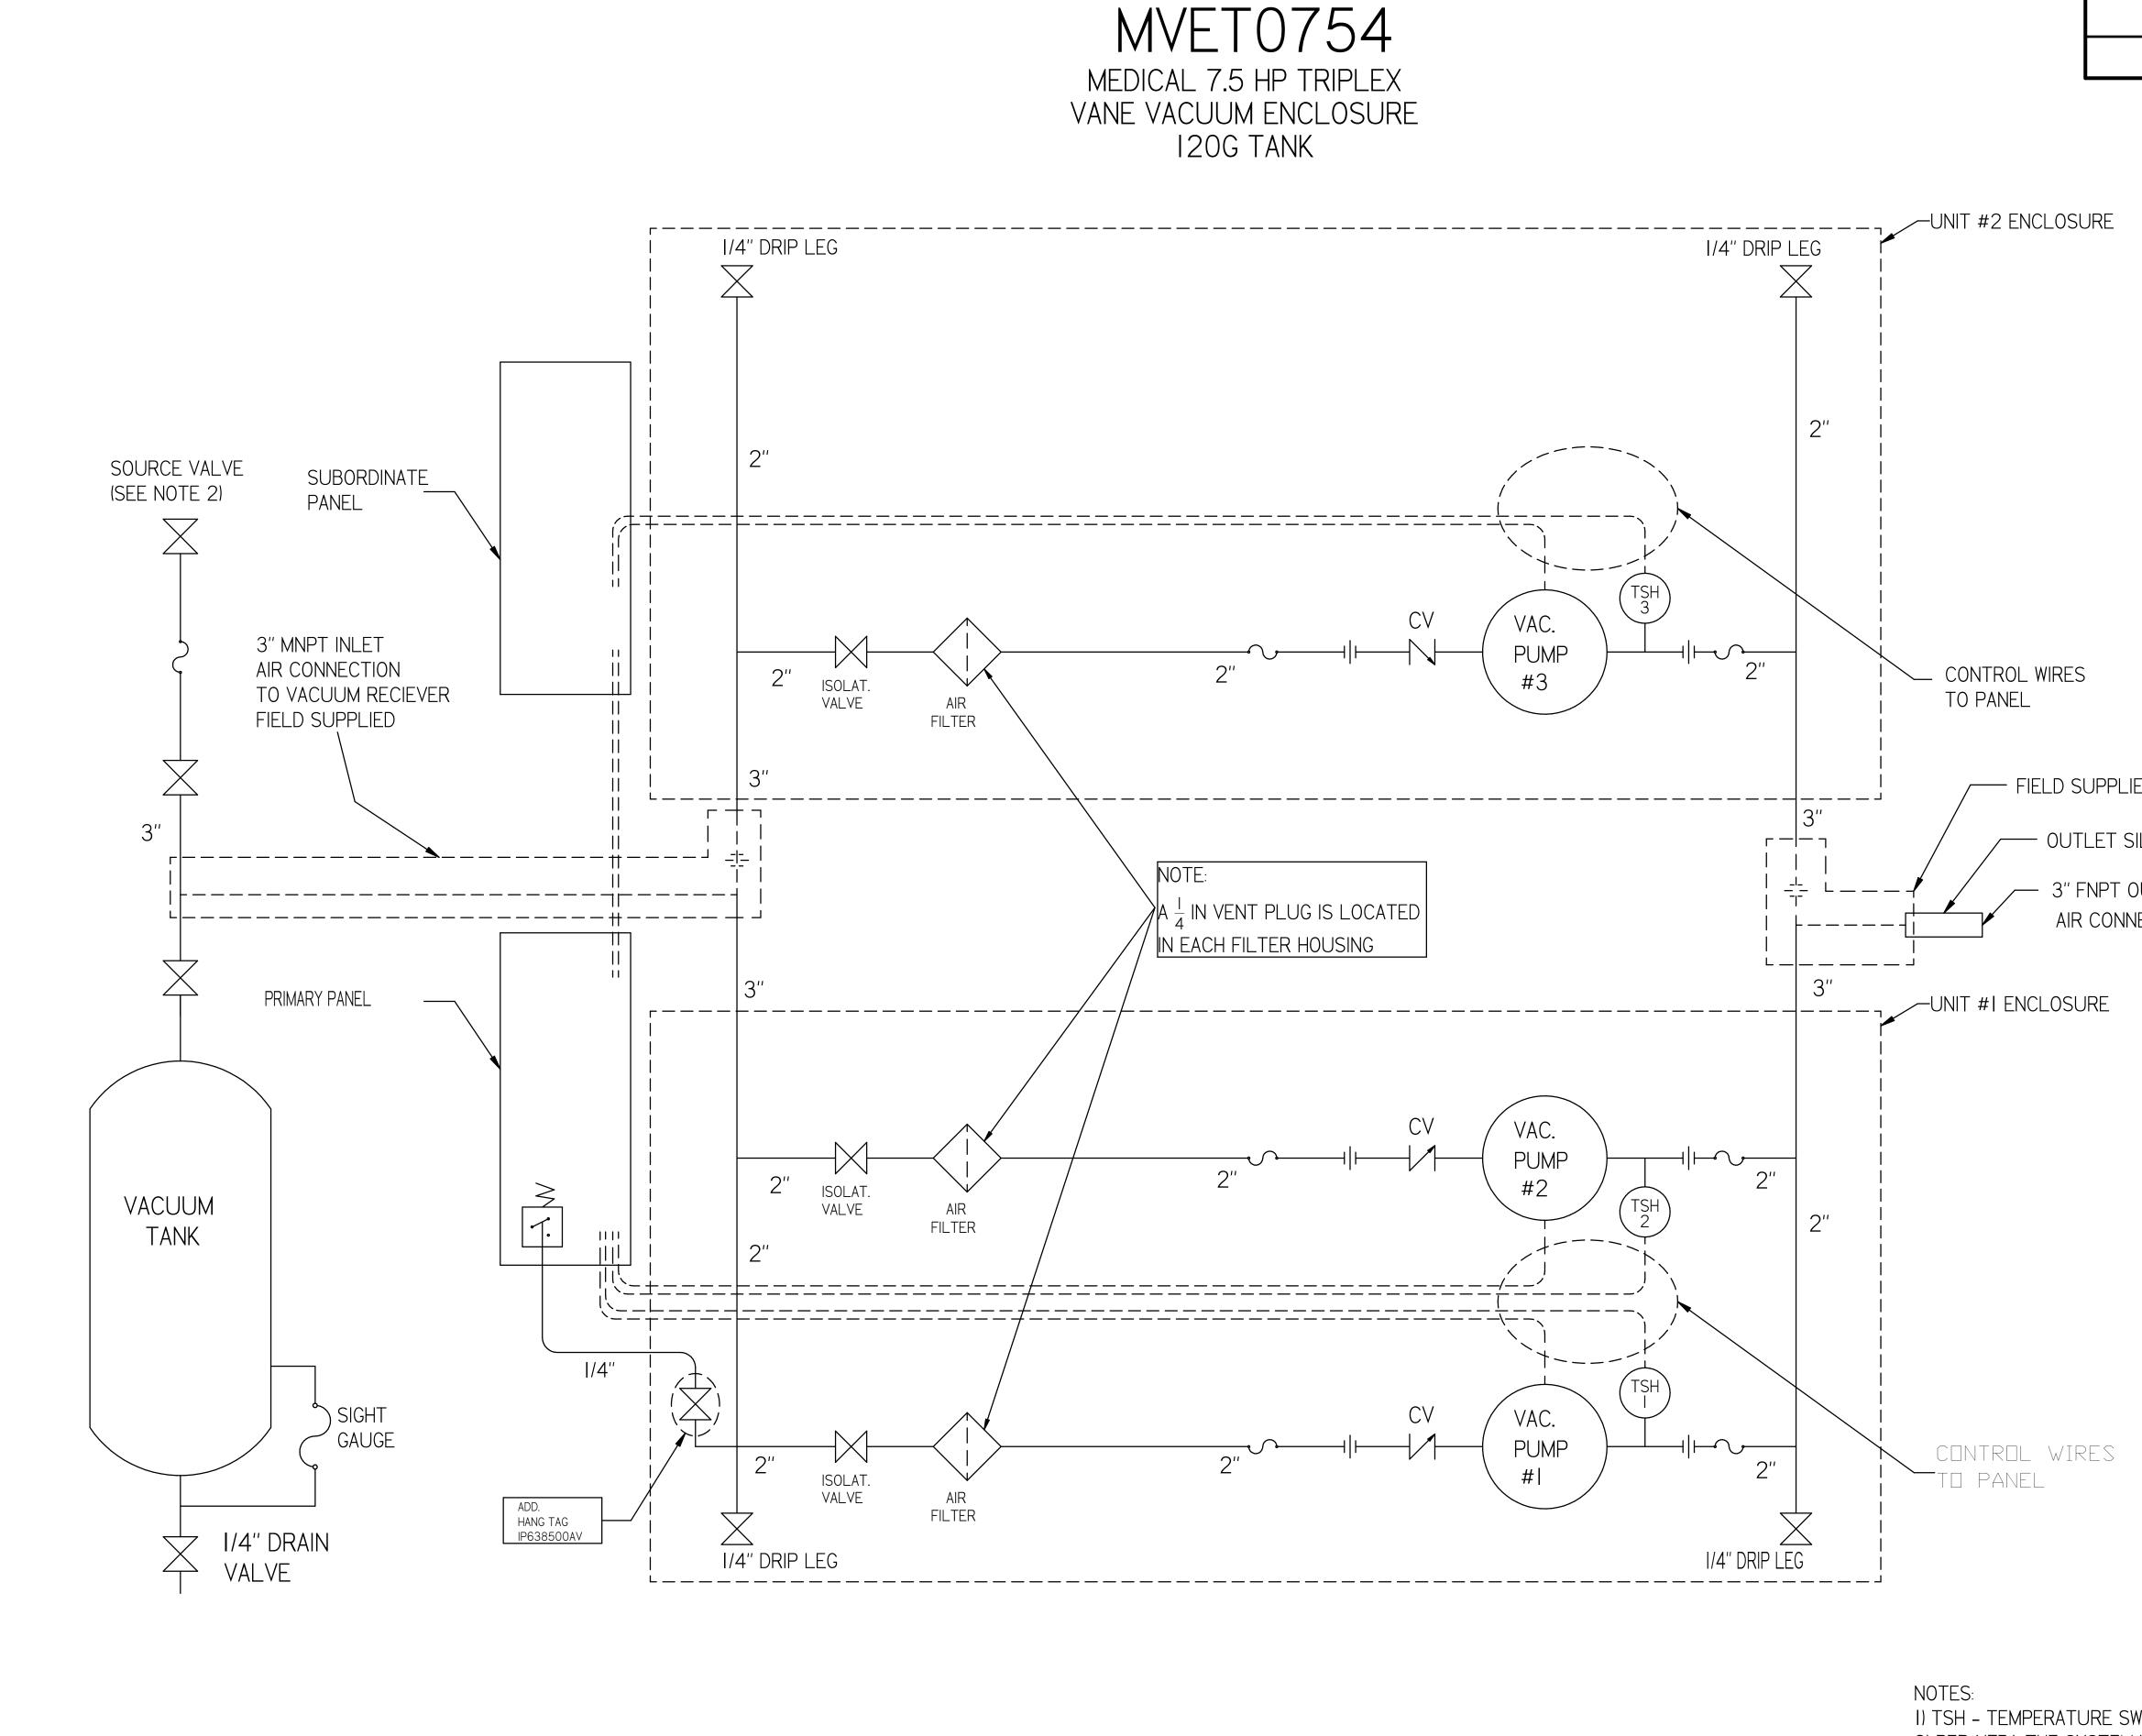

2) PER NFPA THE SYSTEM SOURCE VALVE (SUPPLIED

|                                                                                           | SYMBOL LEGEND                                                                |                                                                                                                                                                   | DRAWINGS TO CONFORM TO CURRENT REVISION OF THE FOLLOWING ANS<br>STANDARDS:<br>Y14.3 MULTI AND SECTIONAL VIEW DWGS<br>Y14.5 DIMENSIONING AND TOLERANCING |            |            | IG ANSI  |        |
|-------------------------------------------------------------------------------------------|------------------------------------------------------------------------------|-------------------------------------------------------------------------------------------------------------------------------------------------------------------|---------------------------------------------------------------------------------------------------------------------------------------------------------|------------|------------|----------|--------|
|                                                                                           | TOLERANCES NOT<br>SPECIFIED                                                  | SOLID EDGE<br>DRAWING                                                                                                                                             | DO NOT SCALE DRAWING FOR<br>DIMENSIONS                                                                                                                  |            |            |          |        |
|                                                                                           | 0.XXX ± .005<br>∠ ± I                                                        | INCH                                                                                                                                                              | SHE                                                                                                                                                     | ET 2 OF 2  | )          | SCALE    | :      |
| CONFIDENTIAL DISCLOSURE<br>This drawing is the property of POWEREX<br>of the SCOTT FETZER |                                                                              | AUTHOR                                                                                                                                                            | ORIGINATION DATE                                                                                                                                        | APPROVA    | LS ON FILE | IN PLM   |        |
| WITCH HIGH<br>1 WILL REQUIRE A<br>D BY OTHERS).                                           | Its contents are confide<br>copied or su                                     | COMPANY and is subject to return on demand.<br>Its contents are confidential and must not be<br>copied or submitted to<br>outside parties for use or examination. |                                                                                                                                                         | 2/7/2019   |            |          |        |
|                                                                                           | ITEM ID:<br>717432<br>MATERIAL:                                              |                                                                                                                                                                   |                                                                                                                                                         |            |            |          | Ţ      |
|                                                                                           | SEE COMPONENT<br>DESCRIPTION<br>MEDICAL 7.5 HP<br>VANE VACUUM E<br>120G TANK | TRIPLEX                                                                                                                                                           | DRAWING NUMB                                                                                                                                            | 1888<br>ER | 769-7979   | REVISION | D SIZE |

| LEGEND           |                   |  |  |  |  |  |  |
|------------------|-------------------|--|--|--|--|--|--|
| TSH TEMP. SWITCH | VACUUM TRANSDUCER |  |  |  |  |  |  |
| AIR FILTER       | CHECK VALVE       |  |  |  |  |  |  |
| BALL VALVE       | - FLEX LINE       |  |  |  |  |  |  |
|                  |                   |  |  |  |  |  |  |

— 3" FNPT OUTLET AIR CONNECTION

- OUTLET SILENCER

- FIELD SUPPLIED PLUMBING

| REVISION NOTES     |          |        |  |  |  |  |
|--------------------|----------|--------|--|--|--|--|
| DESCRIPTION        | ECN      | PR/NOR |  |  |  |  |
| PRODUCTION RELEASE | PXEC0099 | N/A    |  |  |  |  |
|                    |          |        |  |  |  |  |