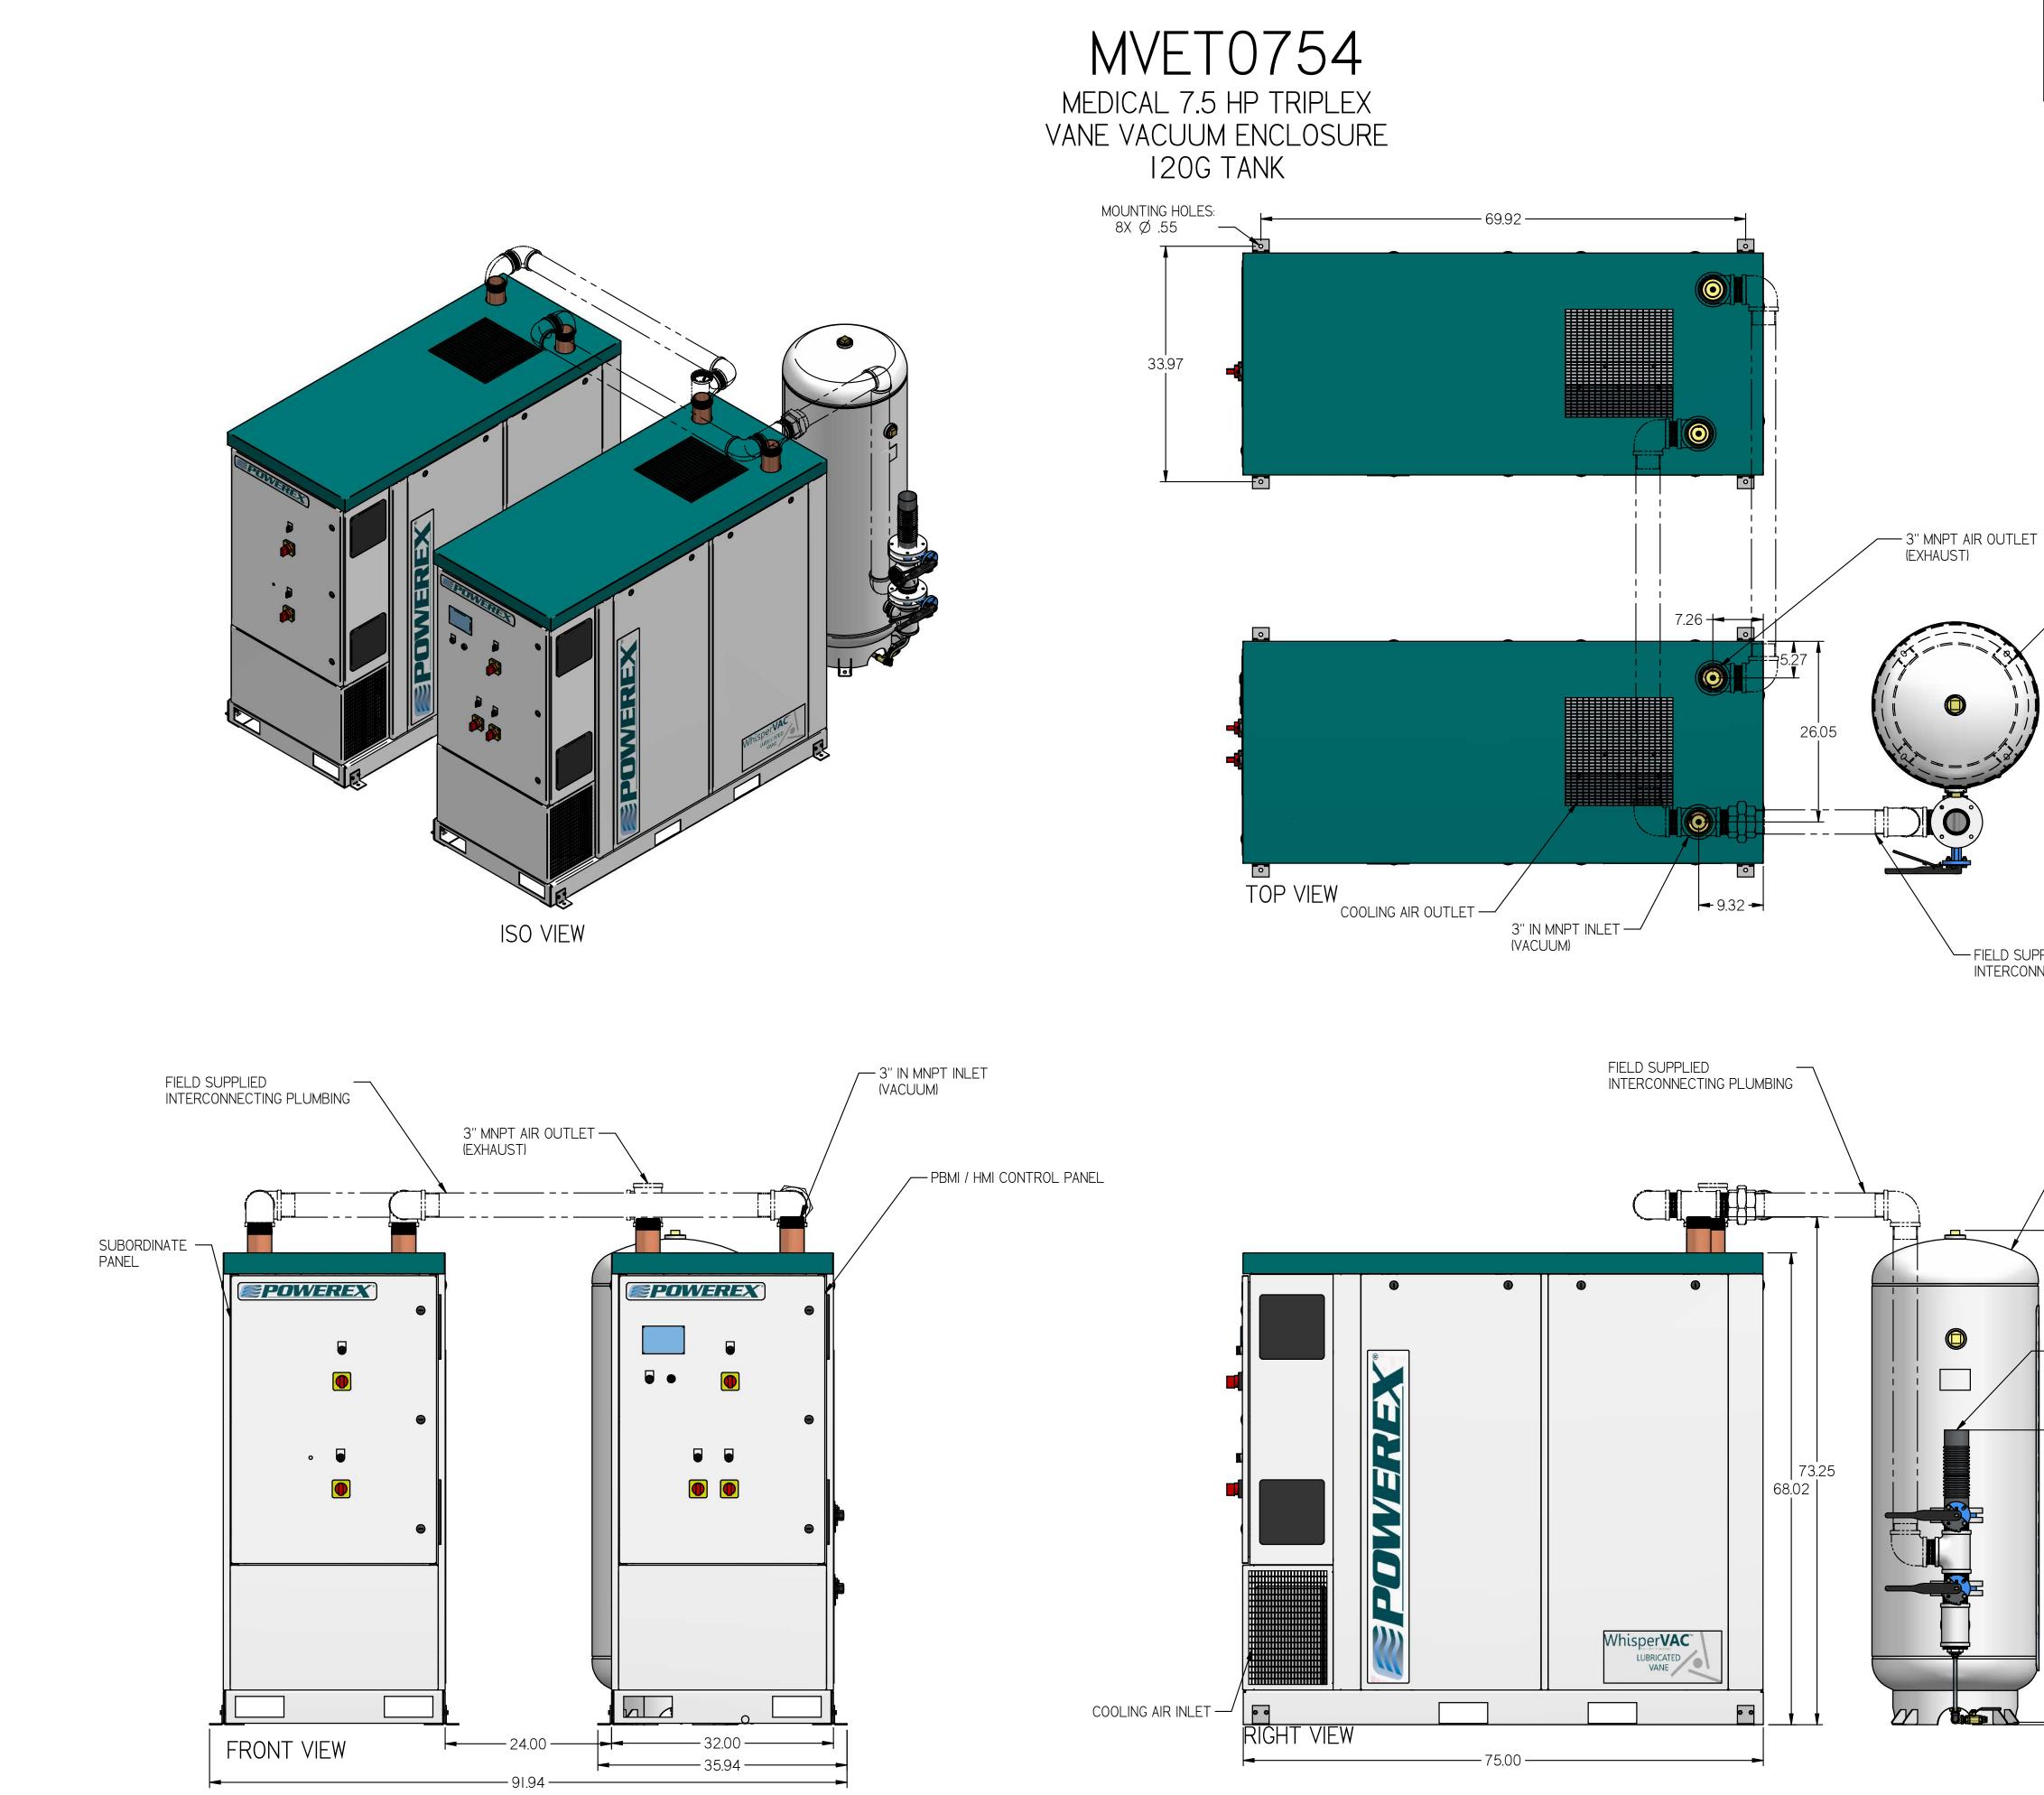

| DESCRIPTION                       |                                                                                                                          | ECN                    | PR/NOR                                      |
|-----------------------------------|--------------------------------------------------------------------------------------------------------------------------|------------------------|---------------------------------------------|
| PRODUCTION RELEASE                | PXE                                                                                                                      | EC0099                 | N/A                                         |
|                                   |                                                                                                                          |                        |                                             |
|                                   |                                                                                                                          |                        |                                             |
|                                   |                                                                                                                          |                        |                                             |
|                                   |                                                                                                                          |                        |                                             |
|                                   |                                                                                                                          |                        |                                             |
|                                   |                                                                                                                          |                        |                                             |
|                                   |                                                                                                                          |                        |                                             |
|                                   |                                                                                                                          |                        |                                             |
|                                   |                                                                                                                          |                        |                                             |
|                                   |                                                                                                                          |                        |                                             |
|                                   |                                                                                                                          |                        |                                             |
|                                   |                                                                                                                          |                        |                                             |
| 21 IN BOLT CIRCLE                 |                                                                                                                          |                        |                                             |
|                                   |                                                                                                                          |                        |                                             |
|                                   |                                                                                                                          |                        |                                             |
|                                   |                                                                                                                          |                        |                                             |
|                                   |                                                                                                                          |                        |                                             |
|                                   |                                                                                                                          |                        |                                             |
|                                   |                                                                                                                          |                        |                                             |
| D                                 |                                                                                                                          |                        |                                             |
| TING PLUMBING                     |                                                                                                                          |                        |                                             |
|                                   |                                                                                                                          |                        |                                             |
|                                   |                                                                                                                          |                        |                                             |
|                                   |                                                                                                                          |                        |                                             |
| / I20 GALLON ASME<br>AIR RECIEVER |                                                                                                                          |                        |                                             |
|                                   |                                                                                                                          |                        |                                             |
|                                   |                                                                                                                          |                        |                                             |
|                                   |                                                                                                                          |                        |                                             |
| ' IN MNPT INLET                   |                                                                                                                          |                        |                                             |
| ACUUM)                            |                                                                                                                          |                        |                                             |
| NOTES                             |                                                                                                                          |                        |                                             |
| 2.24"                             | ROX SYSTEM WEIGH <sup>-</sup><br>MINIMUM MAINTENA<br>IDES. CLEARANCE F(                                                  | NCE CLEARANCE          |                                             |
| ACCOI                             | RDANCE WITH OSHA/                                                                                                        |                        | NTS<br>URRENT REVISION OF THE FOLLOWING AN  |
|                                   | NCES NOT<br>CIFIED SOLID EDGE                                                                                            |                        | ERANCING<br>SCALE DRAWING FOR               |
| 42.48                             | .05 DRAWING                                                                                                              | SHEET I OF             | DIMENSIONS 2 SCALE I                        |
| This dru<br>COMPANY               | CONFIDENTIAL DISCLOSURE<br>wing is the property of POWEREX<br>of the SCOTT FETZER<br>and is subject to return on demand. | AUTHOR ORIGINATION DAT |                                             |
| Its conten<br>outsid<br>ITEM ID:  | ts are confidential and must not be<br>copied or submitted to<br>a parties for use or examination.                       | ASoulek 2/7/2019       |                                             |
| T17432<br>MATERIAL:<br>SEE CC     | 2<br>MPONENT DRAWINGS                                                                                                    |                        | N DRIVE, HARRISON OH 45030<br>3881 769-7979 |
| DESCRIPTIO                        | N<br>IL 7.5 HP TRIPLEX                                                                                                   | DRAWING NUMBER         | REVISION                                    |