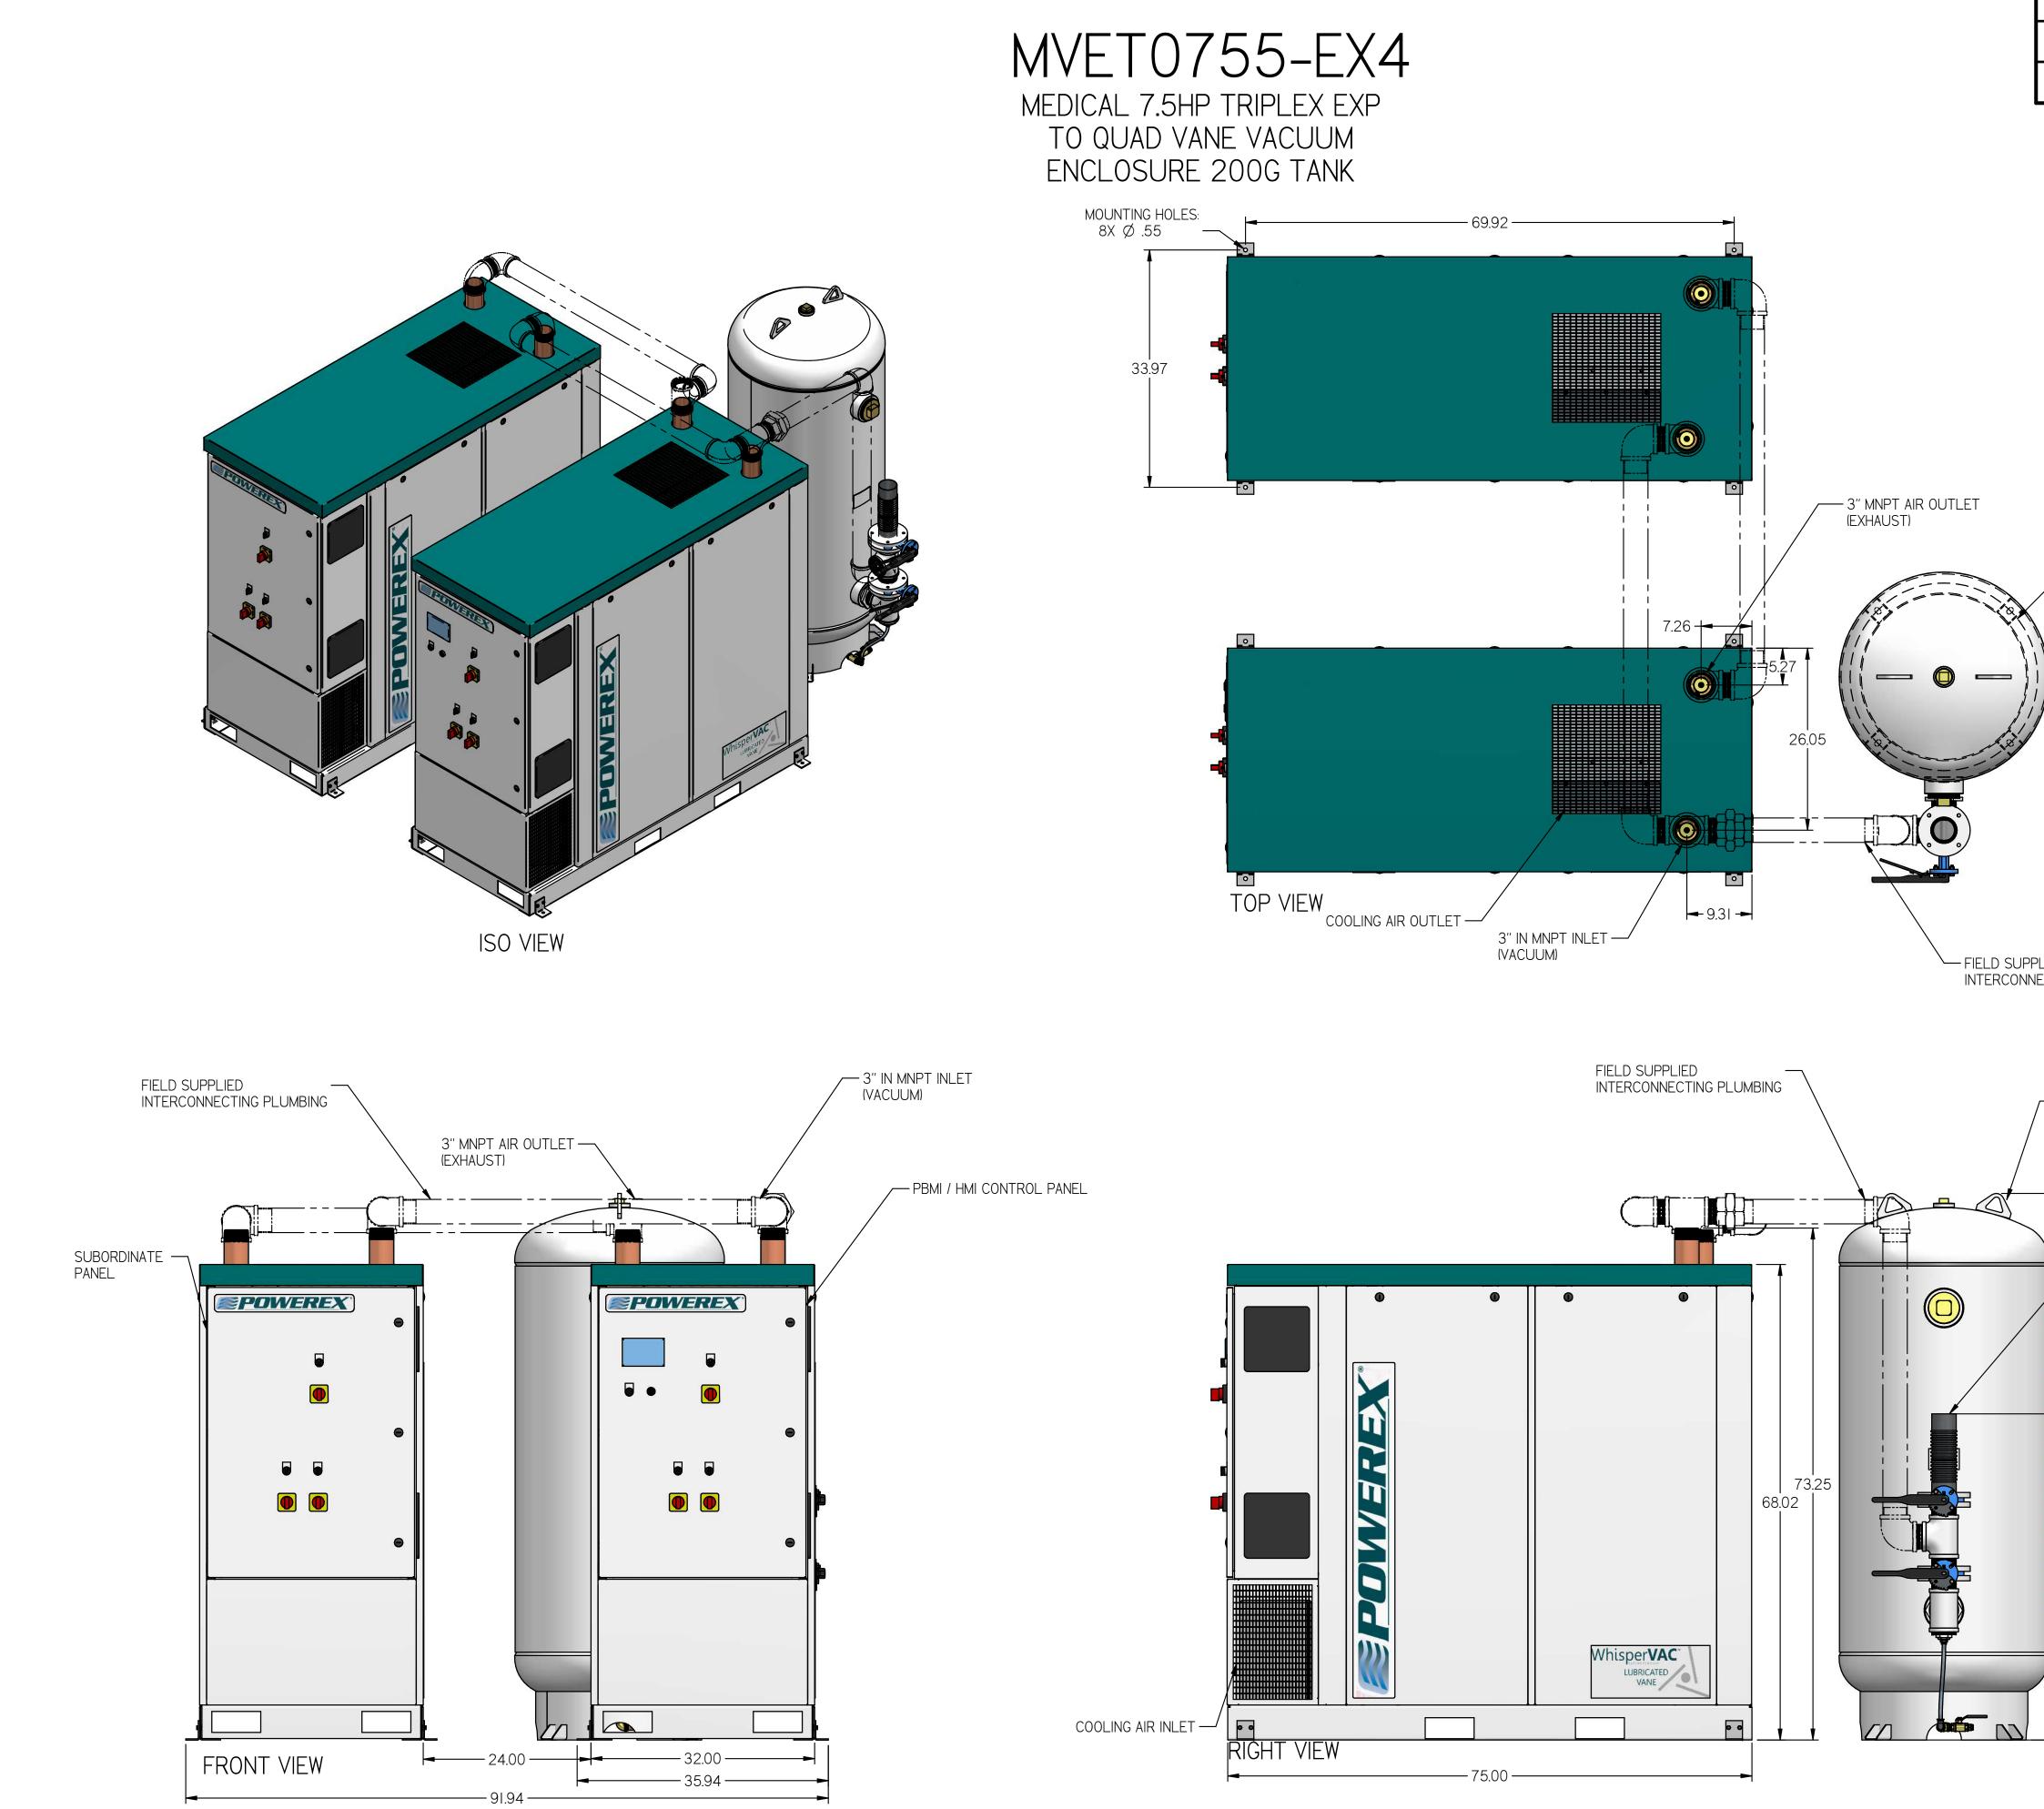

|                                   | REVISION NO                                                                                                                                                                     | DTES                                                                  |                           |                   |                                      |  |
|-----------------------------------|---------------------------------------------------------------------------------------------------------------------------------------------------------------------------------|-----------------------------------------------------------------------|---------------------------|-------------------|--------------------------------------|--|
| DESCRIPTION                       |                                                                                                                                                                                 | ECN                                                                   |                           |                   | PR/NOR                               |  |
| PRODUCTION RELE                   | ASE PXI                                                                                                                                                                         |                                                                       | EC0099                    |                   | N/A                                  |  |
|                                   |                                                                                                                                                                                 |                                                                       |                           |                   |                                      |  |
|                                   |                                                                                                                                                                                 |                                                                       |                           |                   |                                      |  |
|                                   |                                                                                                                                                                                 |                                                                       |                           |                   |                                      |  |
|                                   |                                                                                                                                                                                 |                                                                       |                           |                   |                                      |  |
|                                   |                                                                                                                                                                                 |                                                                       |                           |                   |                                      |  |
|                                   |                                                                                                                                                                                 |                                                                       |                           |                   |                                      |  |
|                                   |                                                                                                                                                                                 |                                                                       |                           |                   |                                      |  |
|                                   |                                                                                                                                                                                 |                                                                       |                           |                   |                                      |  |
|                                   |                                                                                                                                                                                 |                                                                       |                           |                   |                                      |  |
|                                   |                                                                                                                                                                                 |                                                                       |                           |                   |                                      |  |
| - 26.75 IN BOLT CIRCLE            |                                                                                                                                                                                 |                                                                       |                           |                   |                                      |  |
|                                   |                                                                                                                                                                                 |                                                                       |                           |                   |                                      |  |
|                                   |                                                                                                                                                                                 |                                                                       |                           |                   |                                      |  |
|                                   |                                                                                                                                                                                 |                                                                       |                           |                   |                                      |  |
|                                   |                                                                                                                                                                                 |                                                                       |                           |                   |                                      |  |
|                                   |                                                                                                                                                                                 |                                                                       |                           |                   |                                      |  |
|                                   |                                                                                                                                                                                 |                                                                       |                           |                   |                                      |  |
|                                   |                                                                                                                                                                                 |                                                                       |                           |                   |                                      |  |
|                                   |                                                                                                                                                                                 |                                                                       |                           |                   |                                      |  |
| ED<br>TING PLUMBING               |                                                                                                                                                                                 |                                                                       |                           |                   |                                      |  |
|                                   |                                                                                                                                                                                 |                                                                       |                           |                   |                                      |  |
|                                   |                                                                                                                                                                                 |                                                                       |                           |                   |                                      |  |
| - 200 GALLON ASME<br>AIR RECIEVER |                                                                                                                                                                                 |                                                                       |                           |                   |                                      |  |
|                                   |                                                                                                                                                                                 |                                                                       |                           |                   |                                      |  |
| <b>k</b>                          |                                                                                                                                                                                 |                                                                       |                           |                   |                                      |  |
|                                   |                                                                                                                                                                                 |                                                                       |                           |                   |                                      |  |
| ∕── 3" IN MNPT INLET              |                                                                                                                                                                                 |                                                                       |                           |                   |                                      |  |
| (VACUUM)                          |                                                                                                                                                                                 |                                                                       |                           |                   |                                      |  |
|                                   |                                                                                                                                                                                 |                                                                       |                           |                   |                                      |  |
|                                   |                                                                                                                                                                                 |                                                                       |                           |                   |                                      |  |
|                                   | NOTES:<br>I. APPROX SYST                                                                                                                                                        | FM WFIGHT                                                             | F: 4052                   | В                 |                                      |  |
| 78.189                            | 2. 24" MINIMUM<br>ALL SIDES. CLEA                                                                                                                                               | MAINTENA<br>ARANCE FO                                                 | NCE CLE<br>DR CONT        | ARANCE<br>ROL PAN | ELSHALL BE IN                        |  |
|                                   | ACCORDANCE W                                                                                                                                                                    |                                                                       | DRAWINGS TO<br>STANDARDS: |                   | RRENT REVISION OF THE FOLLOWING ANSI |  |
| 46.66                             | 0/ 20/ 120                                                                                                                                                                      |                                                                       | YI4.5 DIMENS              | DO NOT S          | CALE DRAWING FOR                     |  |
|                                   | 0.XX ± .05<br>0.XXX ± .005<br>∠ ± I                                                                                                                                             | INCH                                                                  | SHE                       | ET I OF 2         |                                      |  |
|                                   |                                                                                                                                                                                 |                                                                       |                           | ORIGINATION DATE  | APPROVALS ON FILE IN PL              |  |
|                                   | CONFIDENTIAL DISCL<br>This drawing is the propert<br>of the SCOTT FET<br>COMPANY and is subject to re                                                                           | ty of POWEREX<br>TZER<br>eturn on demand.                             |                           |                   |                                      |  |
|                                   | This drawing is the propert<br>of the SCOTT FET<br>COMPANY and is subject to re<br>Its contents are confidential<br>copied or submitt<br>outside parties for use or<br>ITEM ID: | ty of POWEREX<br>"ZER<br>eturn on demand.<br>and must not be<br>ed to |                           | 2/5/2019          | NNSRSX                               |  |
|                                   | This drawing is the propert<br>of the SCOTT FEI<br>COMPANY and is subject to re<br>Its contents are confidential<br>copied or submitt<br>outside parties for use or             | ty of POWEREX<br>ZER<br>and must not be<br>ed to<br>examination.      |                           |                   |                                      |  |

MVET0755-EX4

|                           | REVISION N                                        | NOTES                                                                                             |                                 |  |  |  |
|---------------------------|---------------------------------------------------|---------------------------------------------------------------------------------------------------|---------------------------------|--|--|--|
|                           | DESCRIPTION                                       | ECN                                                                                               | PR/NOR                          |  |  |  |
| PROE                      | OUCTION RELEASE                                   | PXEC0099                                                                                          | N/A                             |  |  |  |
|                           |                                                   |                                                                                                   |                                 |  |  |  |
|                           |                                                   |                                                                                                   |                                 |  |  |  |
| NCLOSURE                  |                                                   |                                                                                                   |                                 |  |  |  |
| CLUSURL                   |                                                   |                                                                                                   |                                 |  |  |  |
|                           |                                                   |                                                                                                   |                                 |  |  |  |
| N PUMPS                   |                                                   |                                                                                                   |                                 |  |  |  |
|                           |                                                   |                                                                                                   |                                 |  |  |  |
|                           |                                                   |                                                                                                   |                                 |  |  |  |
|                           |                                                   |                                                                                                   |                                 |  |  |  |
|                           |                                                   |                                                                                                   |                                 |  |  |  |
|                           |                                                   |                                                                                                   |                                 |  |  |  |
| NTROL WIRES TO            | D PANEL                                           |                                                                                                   |                                 |  |  |  |
|                           |                                                   |                                                                                                   |                                 |  |  |  |
| IELD SUPPLIED             |                                                   |                                                                                                   |                                 |  |  |  |
|                           |                                                   |                                                                                                   |                                 |  |  |  |
| - OUTLET SIL              |                                                   |                                                                                                   |                                 |  |  |  |
| - 3" FNPT OL<br>AIR CONNE |                                                   |                                                                                                   |                                 |  |  |  |
|                           |                                                   |                                                                                                   |                                 |  |  |  |
| CLOSURE                   | NOTES:                                            |                                                                                                   |                                 |  |  |  |
|                           | I) TSH - TEMPERATURE SW<br>2) PER NFPA THE SYSTEM |                                                                                                   |                                 |  |  |  |
|                           | SOURCE VALVE (SUPPLIED                            |                                                                                                   |                                 |  |  |  |
|                           | LEGEND                                            |                                                                                                   |                                 |  |  |  |
|                           |                                                   | >                                                                                                 |                                 |  |  |  |
|                           | TSH TEMP. SWITCH                                  |                                                                                                   | TRANSDUCER                      |  |  |  |
|                           | AIR FILTER                                        |                                                                                                   | ALVE                            |  |  |  |
|                           | BALL VALVE                                        | - FLEX LIN                                                                                        | IE                              |  |  |  |
| RES TO PANEL              | BUTTERFLY BALL VALVE                              | ⊣ ⊢ <sub>UNION</sub>                                                                              |                                 |  |  |  |
|                           |                                                   |                                                                                                   |                                 |  |  |  |
|                           | SYMBOL LEGEND                                     | DRAWINGS TO CONFORM TO C<br>STANDARDS:<br>Y14.3 MULTI AND SECTIONAL<br>Y14.5 DIMENSIONING AND TOL |                                 |  |  |  |
|                           | TOLERANCES NOT<br>SPECIFIED                       | SOLID EDGE DO NOT<br>DRAWING                                                                      | SCALE DRAWING FOF<br>DIMENSIONS |  |  |  |