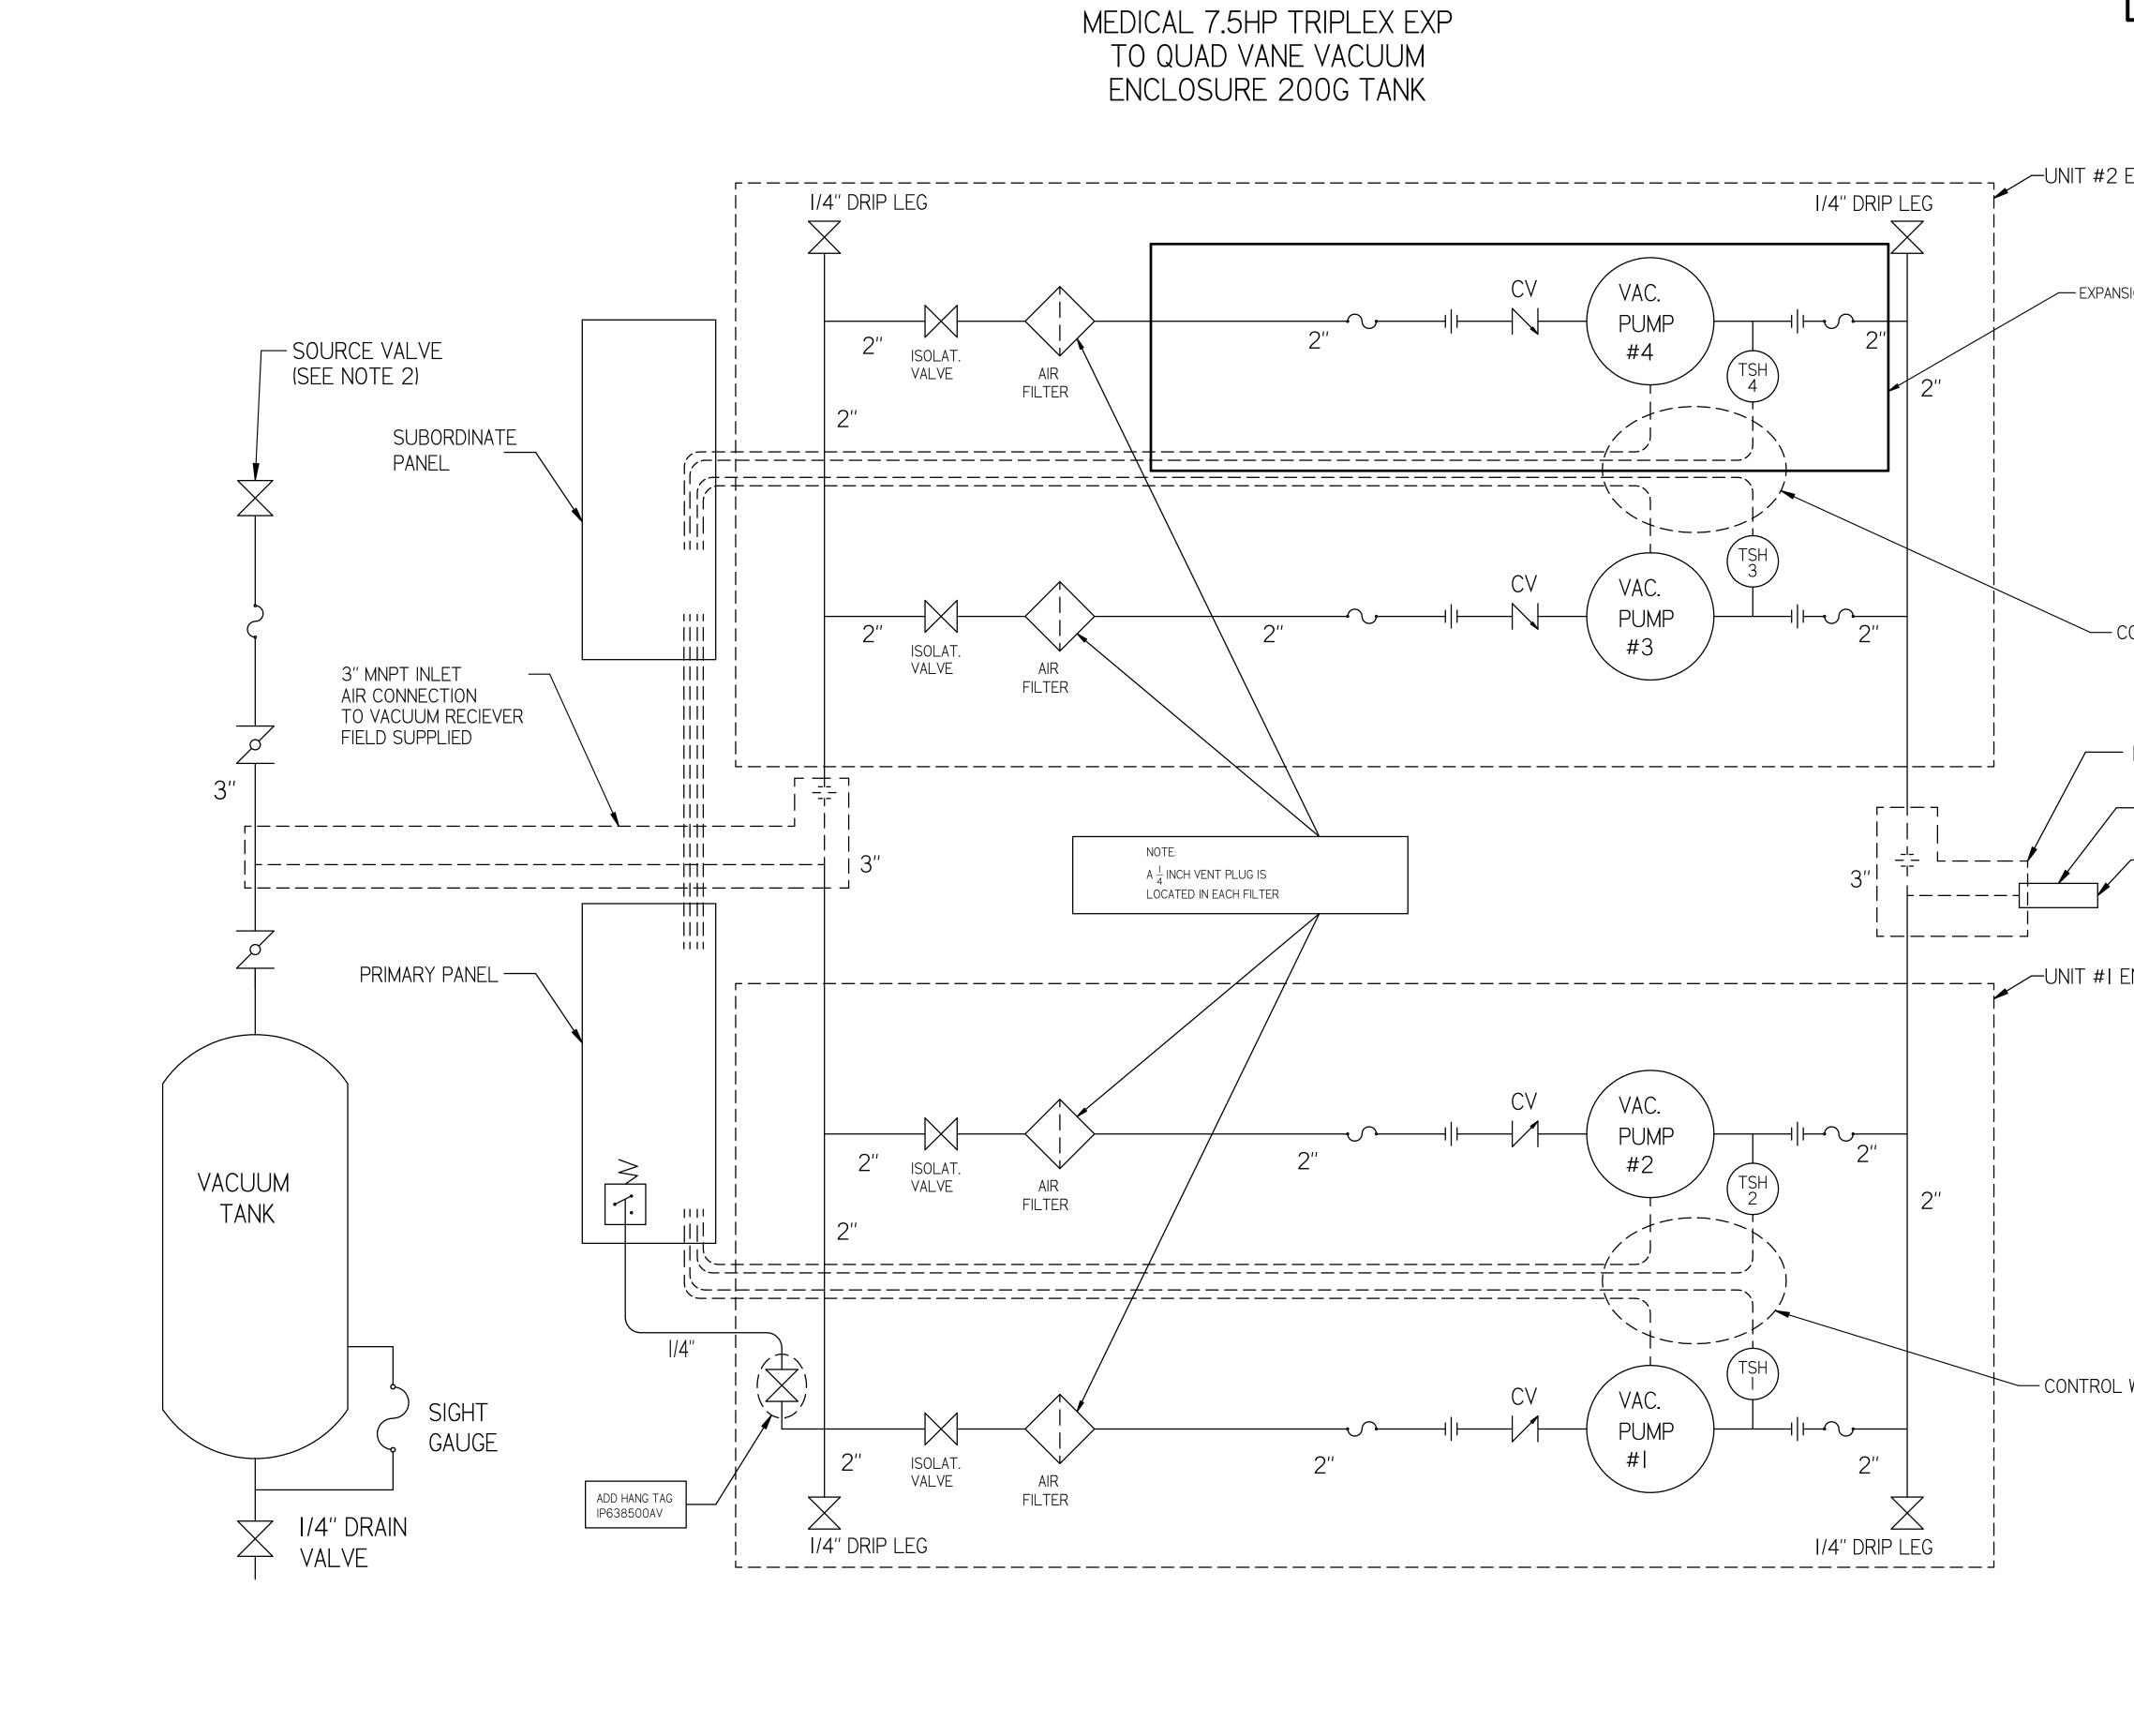

MVET0755-EX4

|                           | REVISION N                                        | NOTES                                                                                             |                                 |  |  |  |
|---------------------------|---------------------------------------------------|---------------------------------------------------------------------------------------------------|---------------------------------|--|--|--|
|                           | DESCRIPTION                                       | ECN                                                                                               | PR/NOR                          |  |  |  |
| PROE                      | OUCTION RELEASE                                   | PXEC0099                                                                                          | N/A                             |  |  |  |
|                           |                                                   |                                                                                                   |                                 |  |  |  |
|                           |                                                   |                                                                                                   |                                 |  |  |  |
| NCLOSURE                  |                                                   |                                                                                                   |                                 |  |  |  |
| CLUSURL                   |                                                   |                                                                                                   |                                 |  |  |  |
|                           |                                                   |                                                                                                   |                                 |  |  |  |
| N PUMPS                   |                                                   |                                                                                                   |                                 |  |  |  |
|                           |                                                   |                                                                                                   |                                 |  |  |  |
|                           |                                                   |                                                                                                   |                                 |  |  |  |
|                           |                                                   |                                                                                                   |                                 |  |  |  |
|                           |                                                   |                                                                                                   |                                 |  |  |  |
|                           |                                                   |                                                                                                   |                                 |  |  |  |
| NTROL WIRES TO            | D PANEL                                           |                                                                                                   |                                 |  |  |  |
|                           |                                                   |                                                                                                   |                                 |  |  |  |
| IELD SUPPLIED             |                                                   |                                                                                                   |                                 |  |  |  |
|                           |                                                   |                                                                                                   |                                 |  |  |  |
| - OUTLET SIL              |                                                   |                                                                                                   |                                 |  |  |  |
| - 3" FNPT OL<br>AIR CONNE |                                                   |                                                                                                   |                                 |  |  |  |
|                           |                                                   |                                                                                                   |                                 |  |  |  |
| CLOSURE                   | NOTES:                                            |                                                                                                   |                                 |  |  |  |
|                           | I) TSH - TEMPERATURE SW<br>2) PER NFPA THE SYSTEM |                                                                                                   |                                 |  |  |  |
|                           | SOURCE VALVE (SUPPLIED                            |                                                                                                   |                                 |  |  |  |
|                           | LEGEND                                            |                                                                                                   |                                 |  |  |  |
|                           |                                                   | >                                                                                                 |                                 |  |  |  |
|                           | TSH TEMP. SWITCH                                  |                                                                                                   | TRANSDUCER                      |  |  |  |
|                           | AIR FILTER                                        |                                                                                                   | ALVE                            |  |  |  |
|                           | BALL VALVE                                        | - FLEX LIN                                                                                        | IE                              |  |  |  |
| RES TO PANEL              | BUTTERFLY BALL VALVE                              | ⊣ ⊢ <sub>UNION</sub>                                                                              |                                 |  |  |  |
|                           |                                                   |                                                                                                   |                                 |  |  |  |
|                           | SYMBOL LEGEND                                     | DRAWINGS TO CONFORM TO C<br>STANDARDS:<br>Y14.3 MULTI AND SECTIONAL<br>Y14.5 DIMENSIONING AND TOL |                                 |  |  |  |
|                           | TOLERANCES NOT<br>SPECIFIED                       | SOLID EDGE DO NOT<br>DRAWING                                                                      | SCALE DRAWING FOF<br>DIMENSIONS |  |  |  |

|                                                                                                                                                                   |           |                       | STANDARDS:<br>Y14.3 MULTI AND SECTIONAL VIEW DWGS<br>Y14.5 DIMENSIONING AND TOLERANCING |                          |     |               |        |  |
|-------------------------------------------------------------------------------------------------------------------------------------------------------------------|-----------|-----------------------|-----------------------------------------------------------------------------------------|--------------------------|-----|---------------|--------|--|
| TOLERANCES NOT<br>SPECIFIED                                                                                                                                       |           | SOLID EDGE<br>DRAWING | DO NOT SCALE DRAWING FOR<br>DIMENSIONS                                                  |                          |     |               |        |  |
| 0.XXX ±                                                                                                                                                           | .005<br>I | INCH                  | SHEET 2 OF 2                                                                            |                          |     | SCALE         | :l     |  |
| CONFIDENTIAL DISCLOSURE<br>This drawing is the property of POWEREX<br>of the SCOTT FETZER                                                                         |           | AUTHOR                | ORIGINATION DATE                                                                        | APPROVALS ON FILE IN PLM |     |               |        |  |
| COMPANY and is subject to return on demand.<br>Its contents are confidential and must not be<br>copied or submitted to<br>outside parties for use or examination. |           | ASoulek               | 2/5/2019                                                                                |                          |     |               |        |  |
| тем ір.<br>717826                                                                                                                                                 |           |                       |                                                                                         | PO                       | VII | NE            |        |  |
| MATERIAL:<br>SEE COMPONENT DRAWINGS                                                                                                                               |           |                       | 150 PRODUCTION DRIVE, HARRISON OH 45030<br>(888) 769-7979                               |                          |     |               |        |  |
| DESCRIPTION<br>MEDICAL 7.5HP TRIPLEX EXP<br>TO QUAD VANE VACUUM<br>ENCLOSURE 200G TANK                                                                            |           |                       | DRAWING NUMBER<br>MVET0755-EX4                                                          |                          |     | REVISION<br>B | D SIZE |  |