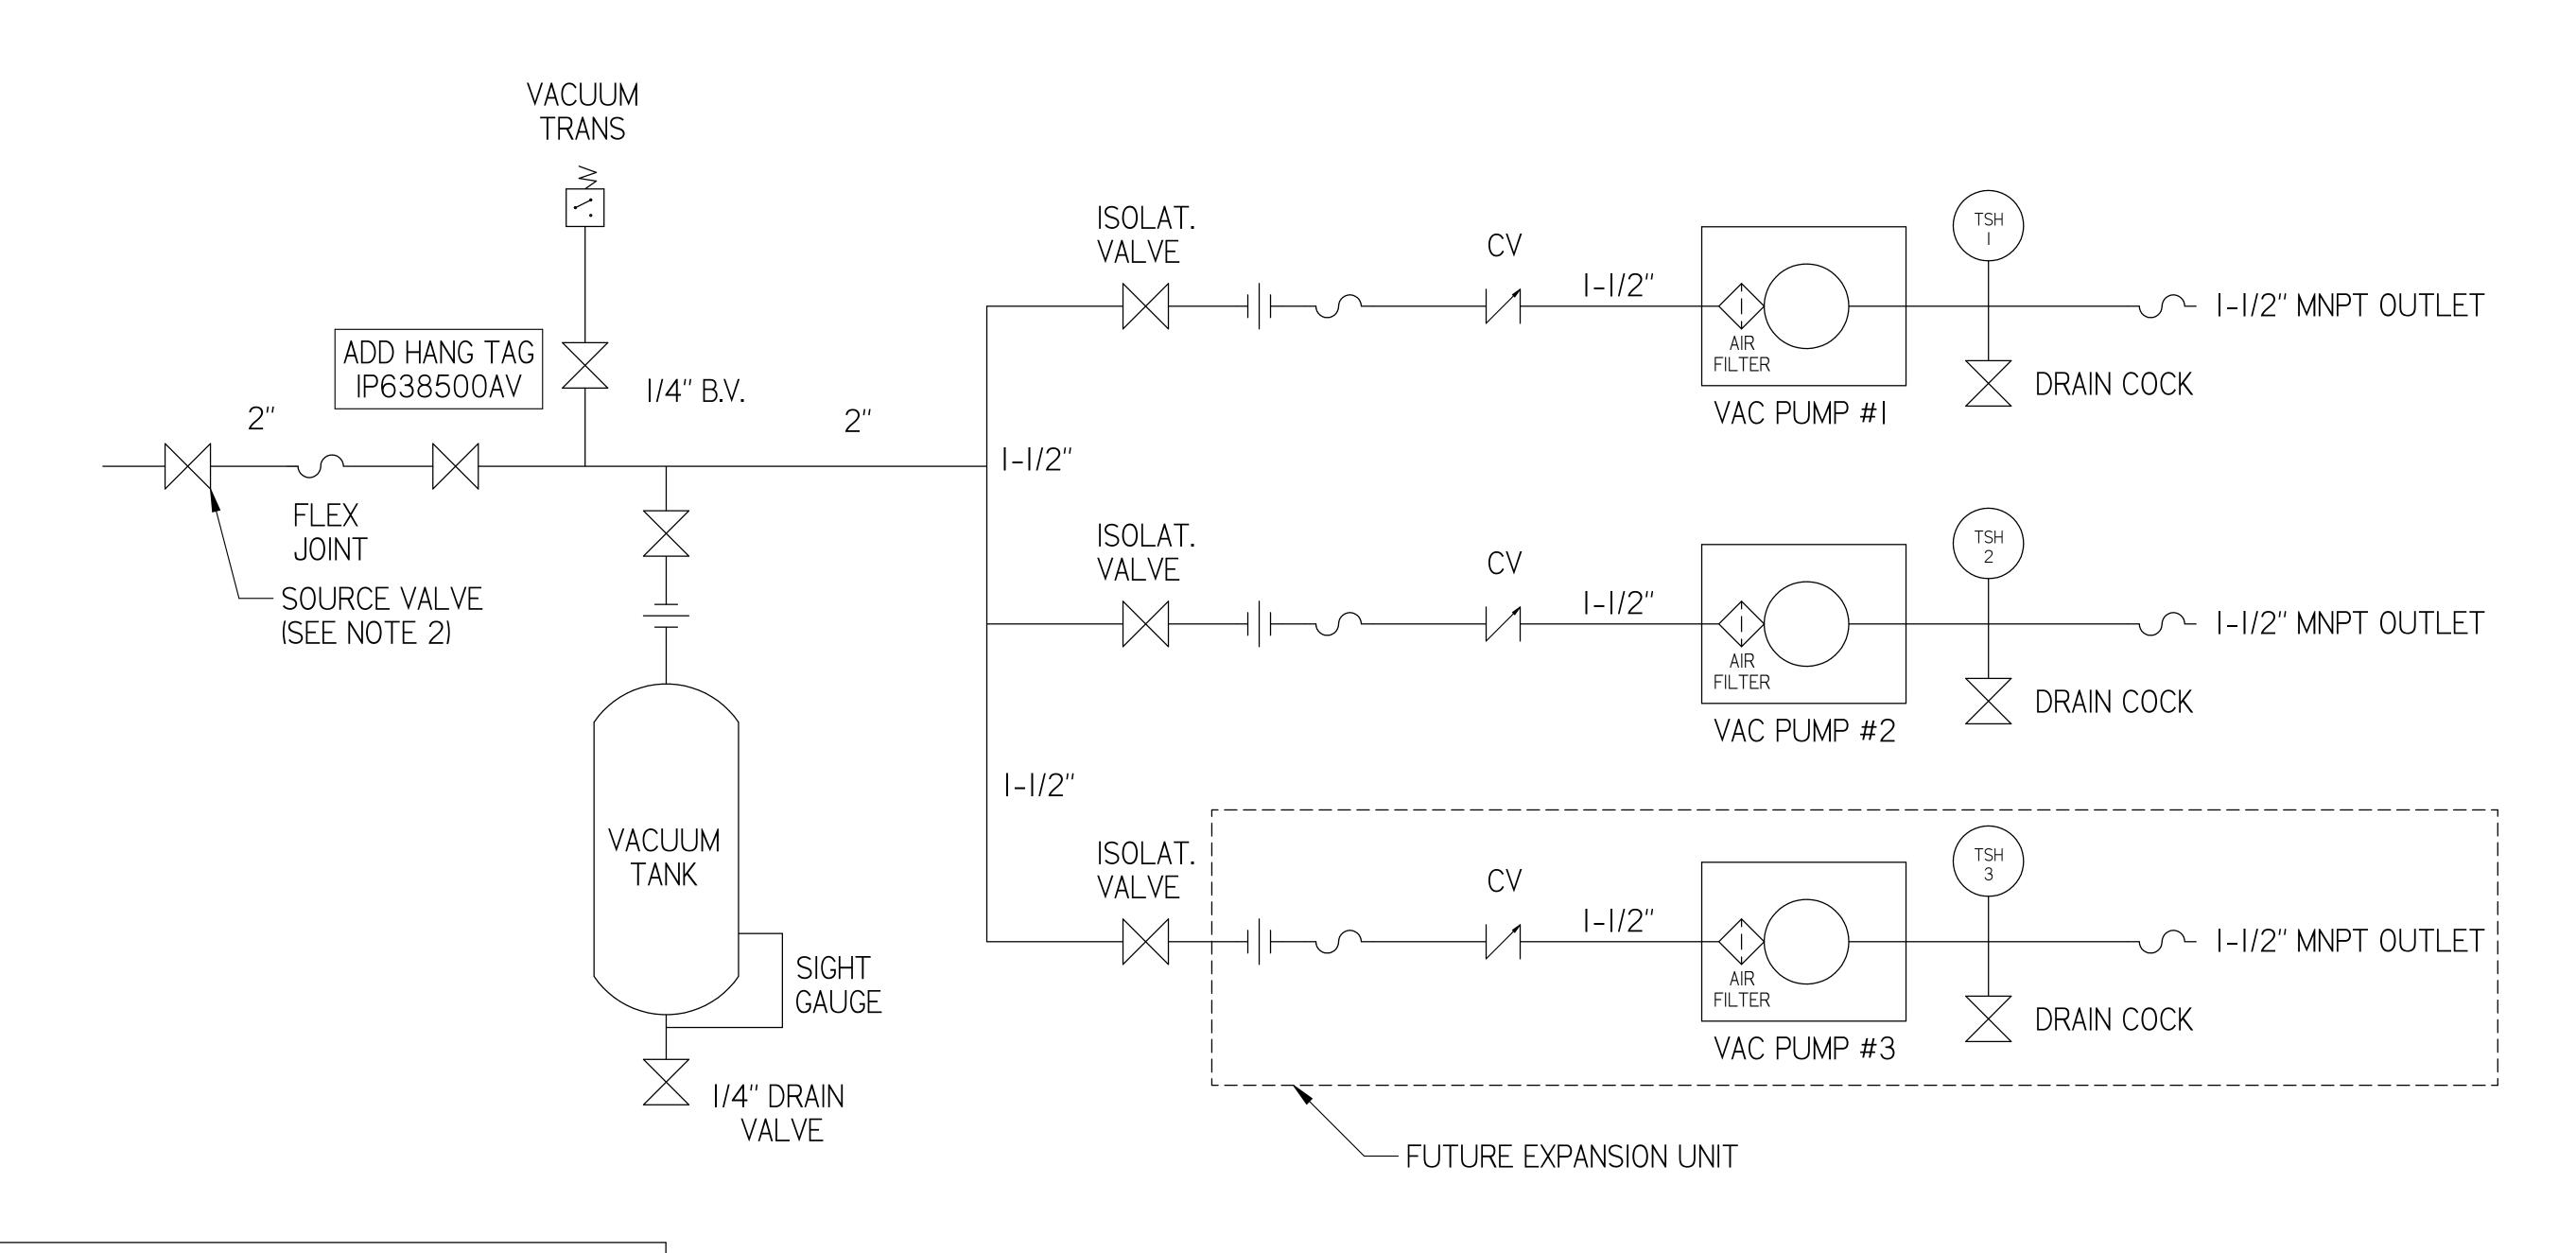

| LEGEND           |                 |  |  |  |
|------------------|-----------------|--|--|--|
| TSH TEMP. SWITCH | > VACUUM SWITCH |  |  |  |
| AIR FILTER       | CHECK VALVE     |  |  |  |
| BALL VALVE       | - FLEX LINE     |  |  |  |
|                  | -   - UNION     |  |  |  |
|                  |                 |  |  |  |

NOTE:
A I/4 INCH VENT PLUG IS
LOCATED IN THE FILTER HOUSING

NOTES:

I) TSH - TEMPERATURE SWITCH HIGH

2) PER NFPA THE SYSTEM WILL REQUIRE A SOURCE VALVE (SUPPLIED BY OTHERS)

| SYMBOL LEG                                                                                                                                                                                                                                   | END  |                               | STANDARDS<br>YI4.3 MULT                                   | O CONFORM TO CUF<br>:<br>I AND SECTIONAL VIE<br>ISIONING AND TOLER | EW DWGS                  | OF THE FOLLOWIN | NG ANSI |
|----------------------------------------------------------------------------------------------------------------------------------------------------------------------------------------------------------------------------------------------|------|-------------------------------|-----------------------------------------------------------|--------------------------------------------------------------------|--------------------------|-----------------|---------|
| SPEC                                                                                                                                                                                                                                         |      | SOLID EDGE<br>DRAWING         | DO NOT SCALE DRAWING FOR DIMENSIONS                       |                                                                    |                          |                 |         |
| 0.XX ±                                                                                                                                                                                                                                       | .05  | DIVINITO                      |                                                           |                                                                    |                          |                 |         |
| 0.XXX ±                                                                                                                                                                                                                                      | .005 | INCH                          | SHEET 2 OF 2                                              |                                                                    | SCALE                    | 1:1             |         |
| CONFIDENTIAL DISCLOSURE This drawing is the property of POWEREX of the SCOTT FETZER COMPANY and is subject to return on demand. Its contents are confidential and must not be copied or submitted to outside parties for use or examination. |      | AUTHOR                        | ORIGINATION DATE                                          | APPROVAL                                                           | APPROVALS ON FILE IN PLM |                 |         |
|                                                                                                                                                                                                                                              |      | TATA                          | 01-04-2019                                                |                                                                    |                          |                 |         |
| ITEM ID:                                                                                                                                                                                                                                     |      |                               | PO                                                        | WIB                                                                | 别包                       |                 |         |
| MATERIAL:                                                                                                                                                                                                                                    |      |                               | 150 PRODUCTION DRIVE, HARRISON OH 45030<br>(888) 769-7979 |                                                                    |                          |                 |         |
| DESCRIPTION 5HP OILLESS VACUUM DUPLEX EX3 80GAL                                                                                                                                                                                              |      | DRAWING NUMBER VOPD0503PI-EX3 |                                                           | REVISION                                                           | SIZE                     |                 |         |