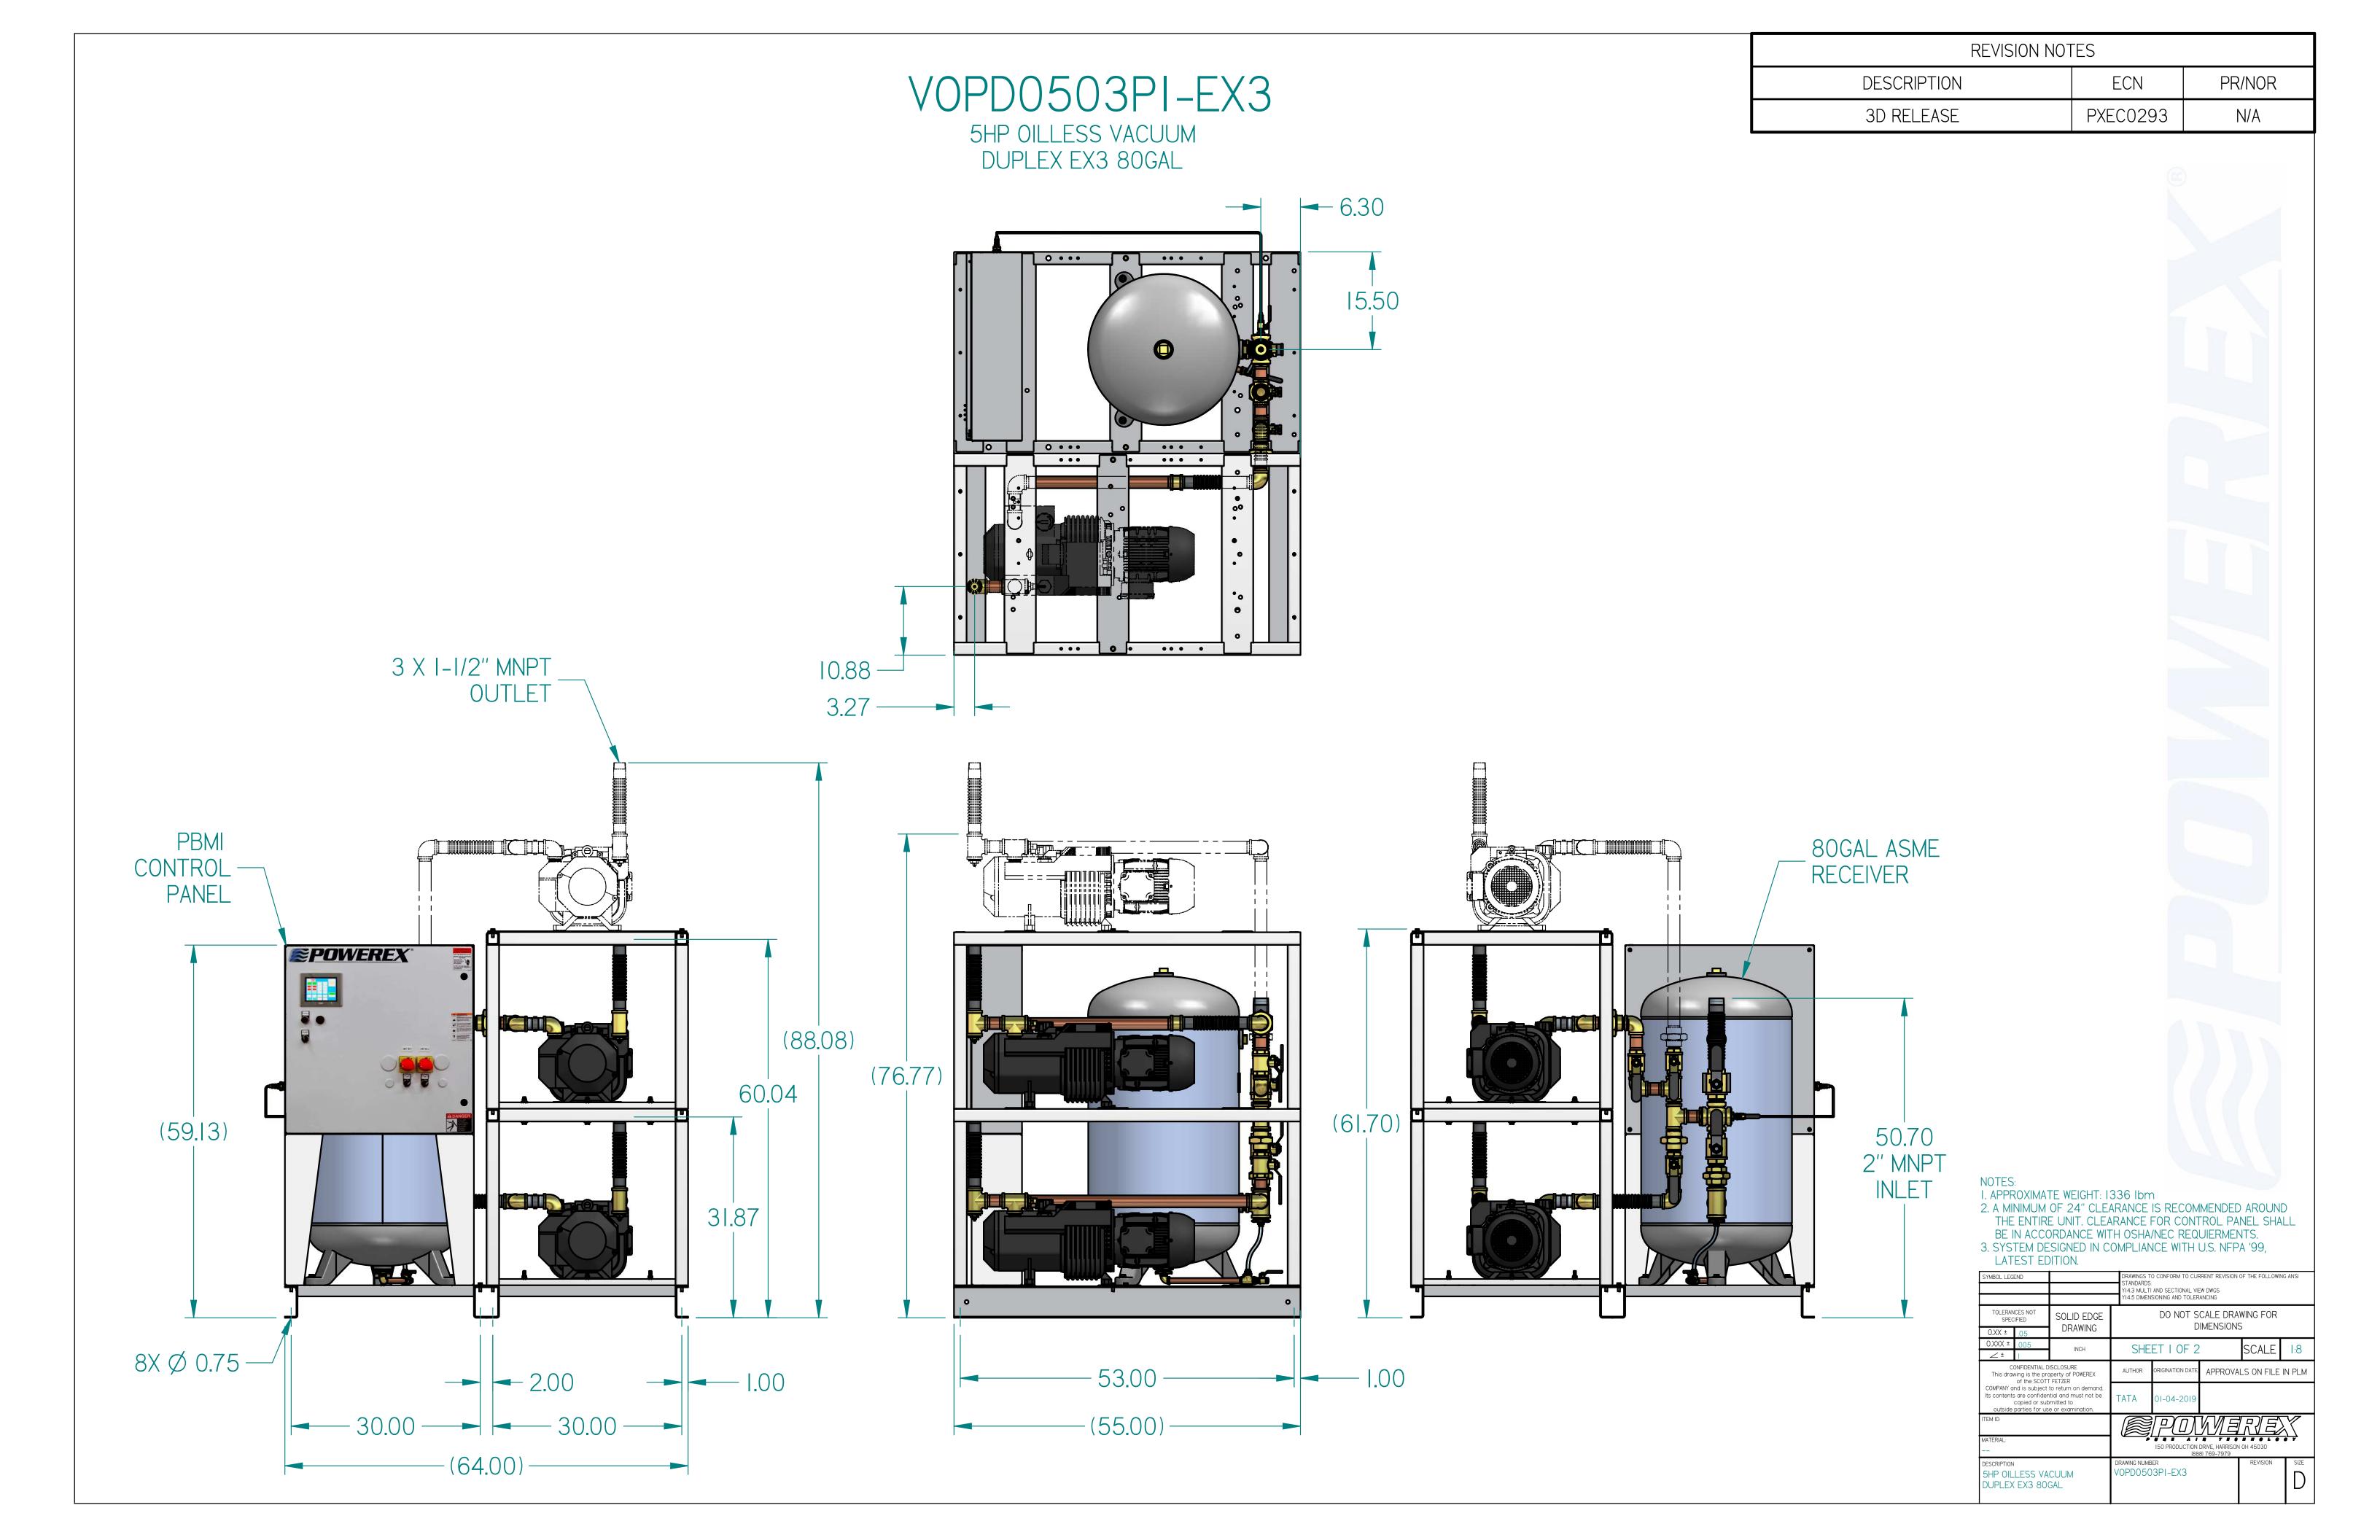

## VOPD0503PI-EX3

5HP OILLESS VACUUM DUPLEX EX3 80GAL

| REVISION NOT | REVISION NOTES |        |  |  |  |
|--------------|----------------|--------|--|--|--|
| DESCRIPTION  | ECN            | PR/NOR |  |  |  |
| 3D RELEASE   | PXEC0293       | N/A    |  |  |  |