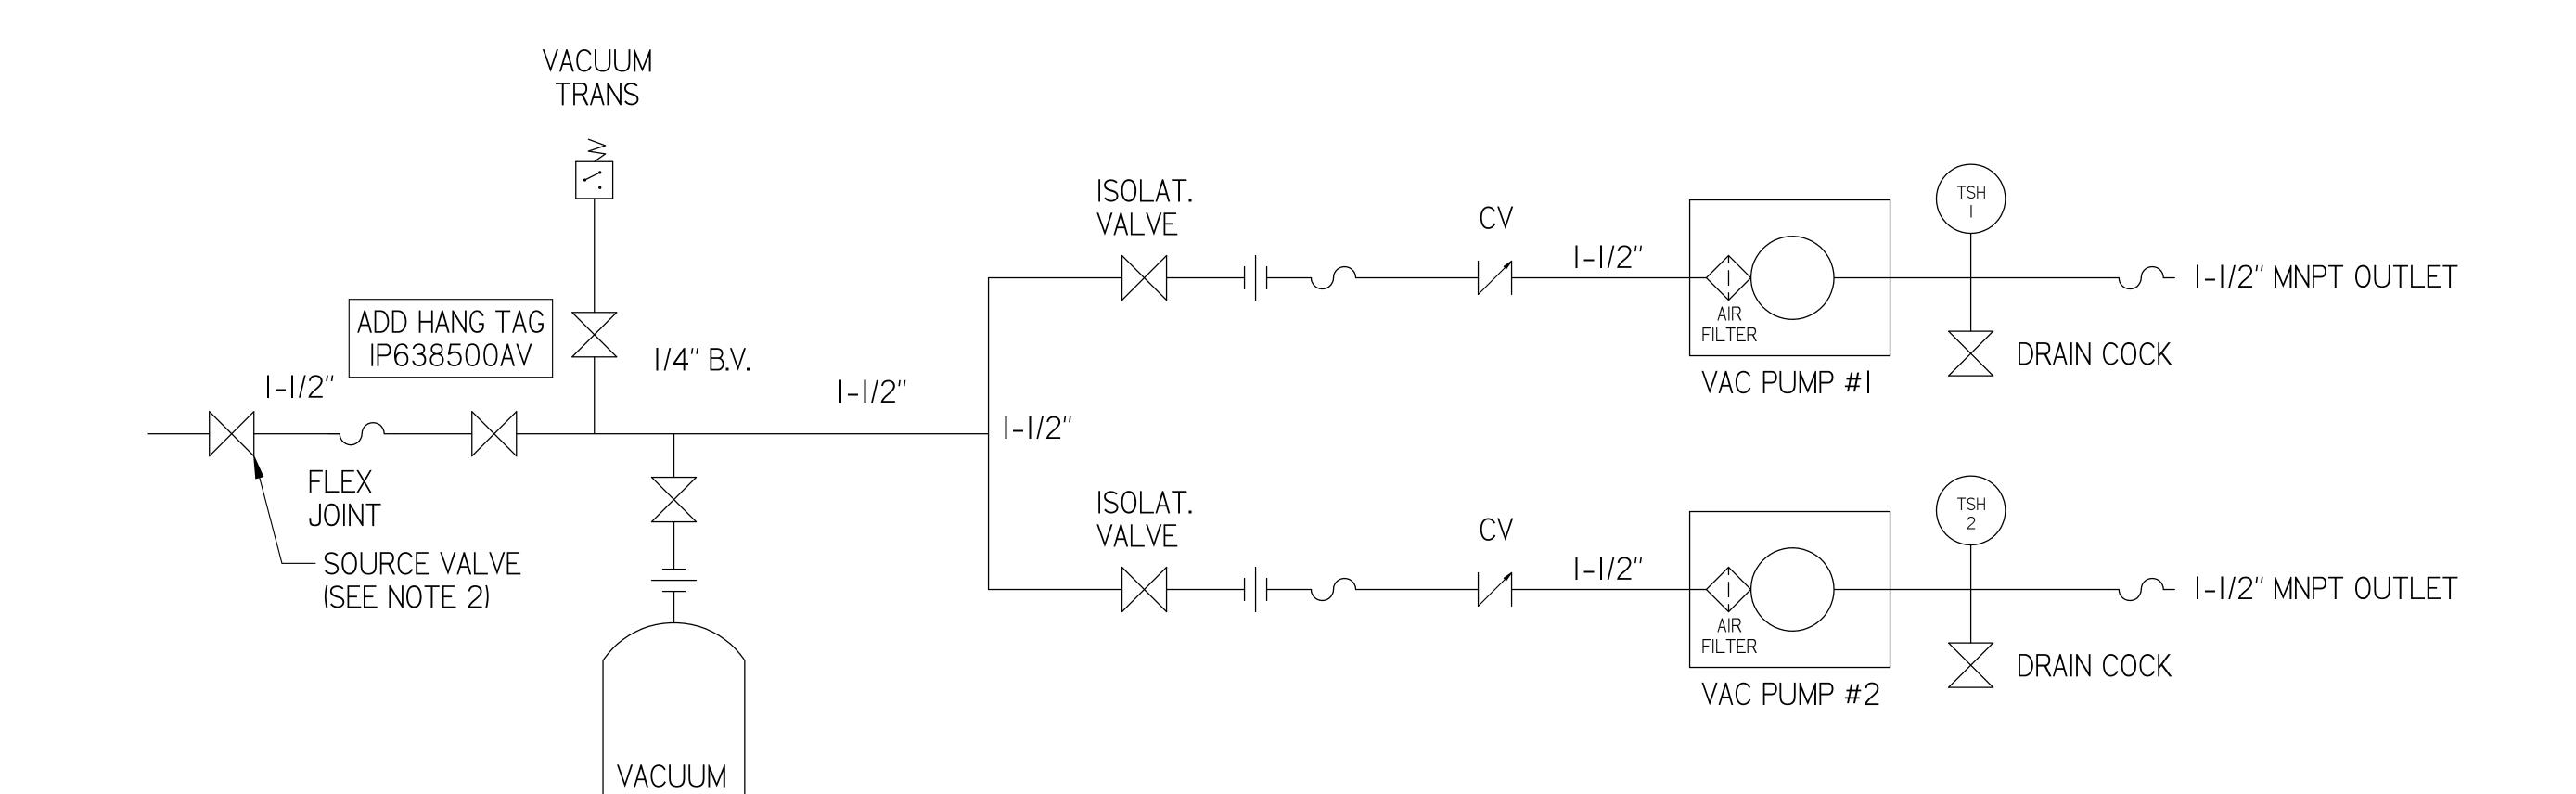

LEGEND

TSH
2 TEMP. SWITCH

AIR FILTER

CHECK VALVE

BALL VALVE

FLEX LINE

H UNION

TANK

SIGHT

GAUGE

1/4" DRAIN

VALVE

NOTE:
A I/4 INCH VENT PLUG IS
LOCATED IN THE FILTER HOUSING

NOTES:

I) TSH - TEMPERATURE SWITCH HIGH

2) PER NFPA THE SYSTEM WILL REQUIRE A SOURCE VALVE (SUPPLIED BY OTHERS)