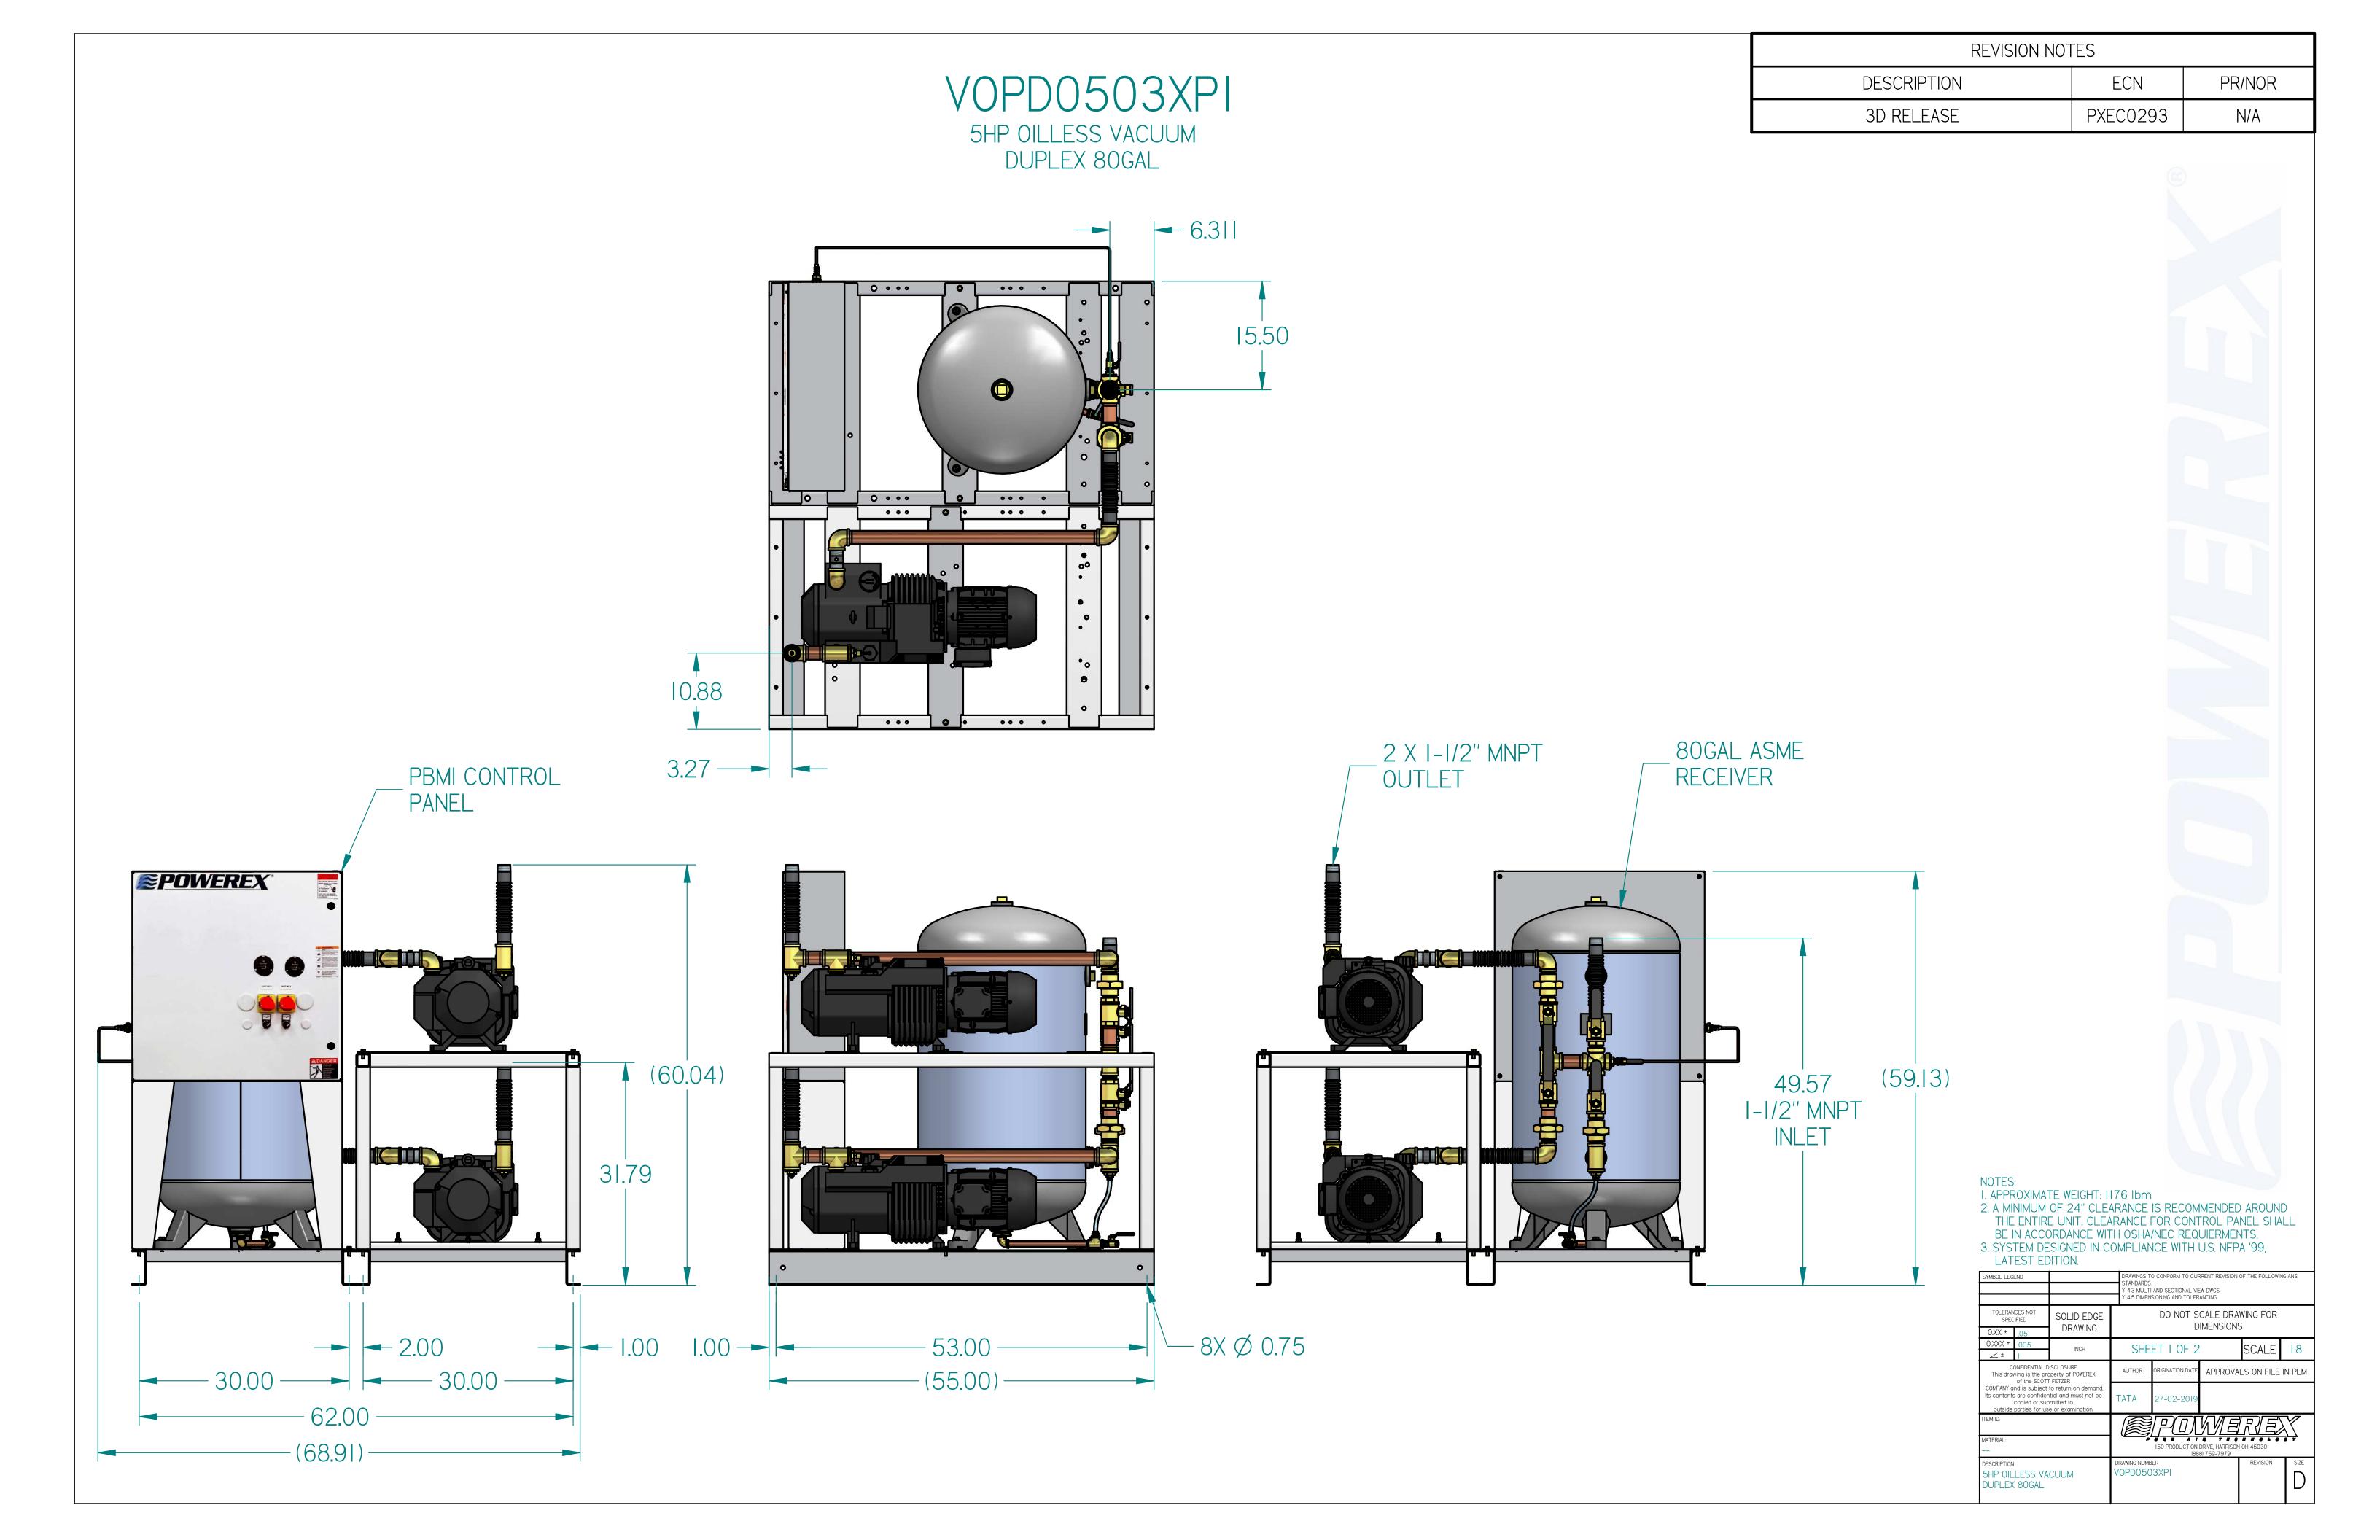

VOPD0503XPI

5HP OILLESS VACUUM DUPLEX 80GAL

| REVISION NOTES |          |        |  |  |  |
|----------------|----------|--------|--|--|--|
| DESCRIPTION    | ECN      | PR/NOR |  |  |  |
| 3D RELEASE     | PXEC0293 | N/A    |  |  |  |

SIGHT

GAUGE

1/4" DRAIN

VALVE

NOTE:
A I/4 INCH VENT PLUG IS
LOCATED IN THE FILTER HOUSING

NOTES:

I) TSH - TEMPERATURE SWITCH HIGH

2) PER NFPA THE SYSTEM WILL REQUIRE A SOURCE VALVE (SUPPLIED BY OTHERS)

| SYMBOL LEGEND                                                                                                                                                                                                                                | DRAWINGS TO CONFORM TO CURRENT R STANDARDS: Y14.3 MULTI AND SECTIONAL VIEW DWGS Y14.5 DIMENSIONING AND TOLERANCING |                                                           |                  |                          | OF THE FOLLOWIN | IG ANSI |
|----------------------------------------------------------------------------------------------------------------------------------------------------------------------------------------------------------------------------------------------|--------------------------------------------------------------------------------------------------------------------|-----------------------------------------------------------|------------------|--------------------------|-----------------|---------|
| TOLERANCES NOT SPECIFIED  0.XX ± 0.5                                                                                                                                                                                                         | SOLID EDGE<br>DRAWING                                                                                              | DO NOT SCALE DRAWING FOR DIMENSIONS                       |                  |                          |                 |         |
| 0.XXX ± .005                                                                                                                                                                                                                                 | INCH                                                                                                               | SHEET 2 OF 2                                              |                  | SCALE                    | [:]             |         |
| CONFIDENTIAL DISCLOSURE This drawing is the property of POWEREX of the SCOTT FETZER COMPANY and is subject to return on demand. Its contents are confidential and must not be copied or submitted to outside parties for use or examination. |                                                                                                                    | AUTHOR                                                    | ORIGINATION DATE | APPROVALS ON FILE IN PLM |                 |         |
|                                                                                                                                                                                                                                              |                                                                                                                    | TATA                                                      | 27-02-2019       |                          |                 |         |
| ITEM ID:                                                                                                                                                                                                                                     |                                                                                                                    | <u> </u>                                                  |                  |                          |                 |         |
| MATERIAL:                                                                                                                                                                                                                                    |                                                                                                                    | 150 PRODUCTION DRIVE, HARRISON OH 45030<br>(888) 769-7979 |                  |                          |                 |         |
| DESCRIPTION 5HP OILLESS V DUPLEX 80GAL                                                                                                                                                                                                       |                                                                                                                    | DRAWING NUME<br>VOPD050                                   |                  |                          | REVISION        | D SIZE  |