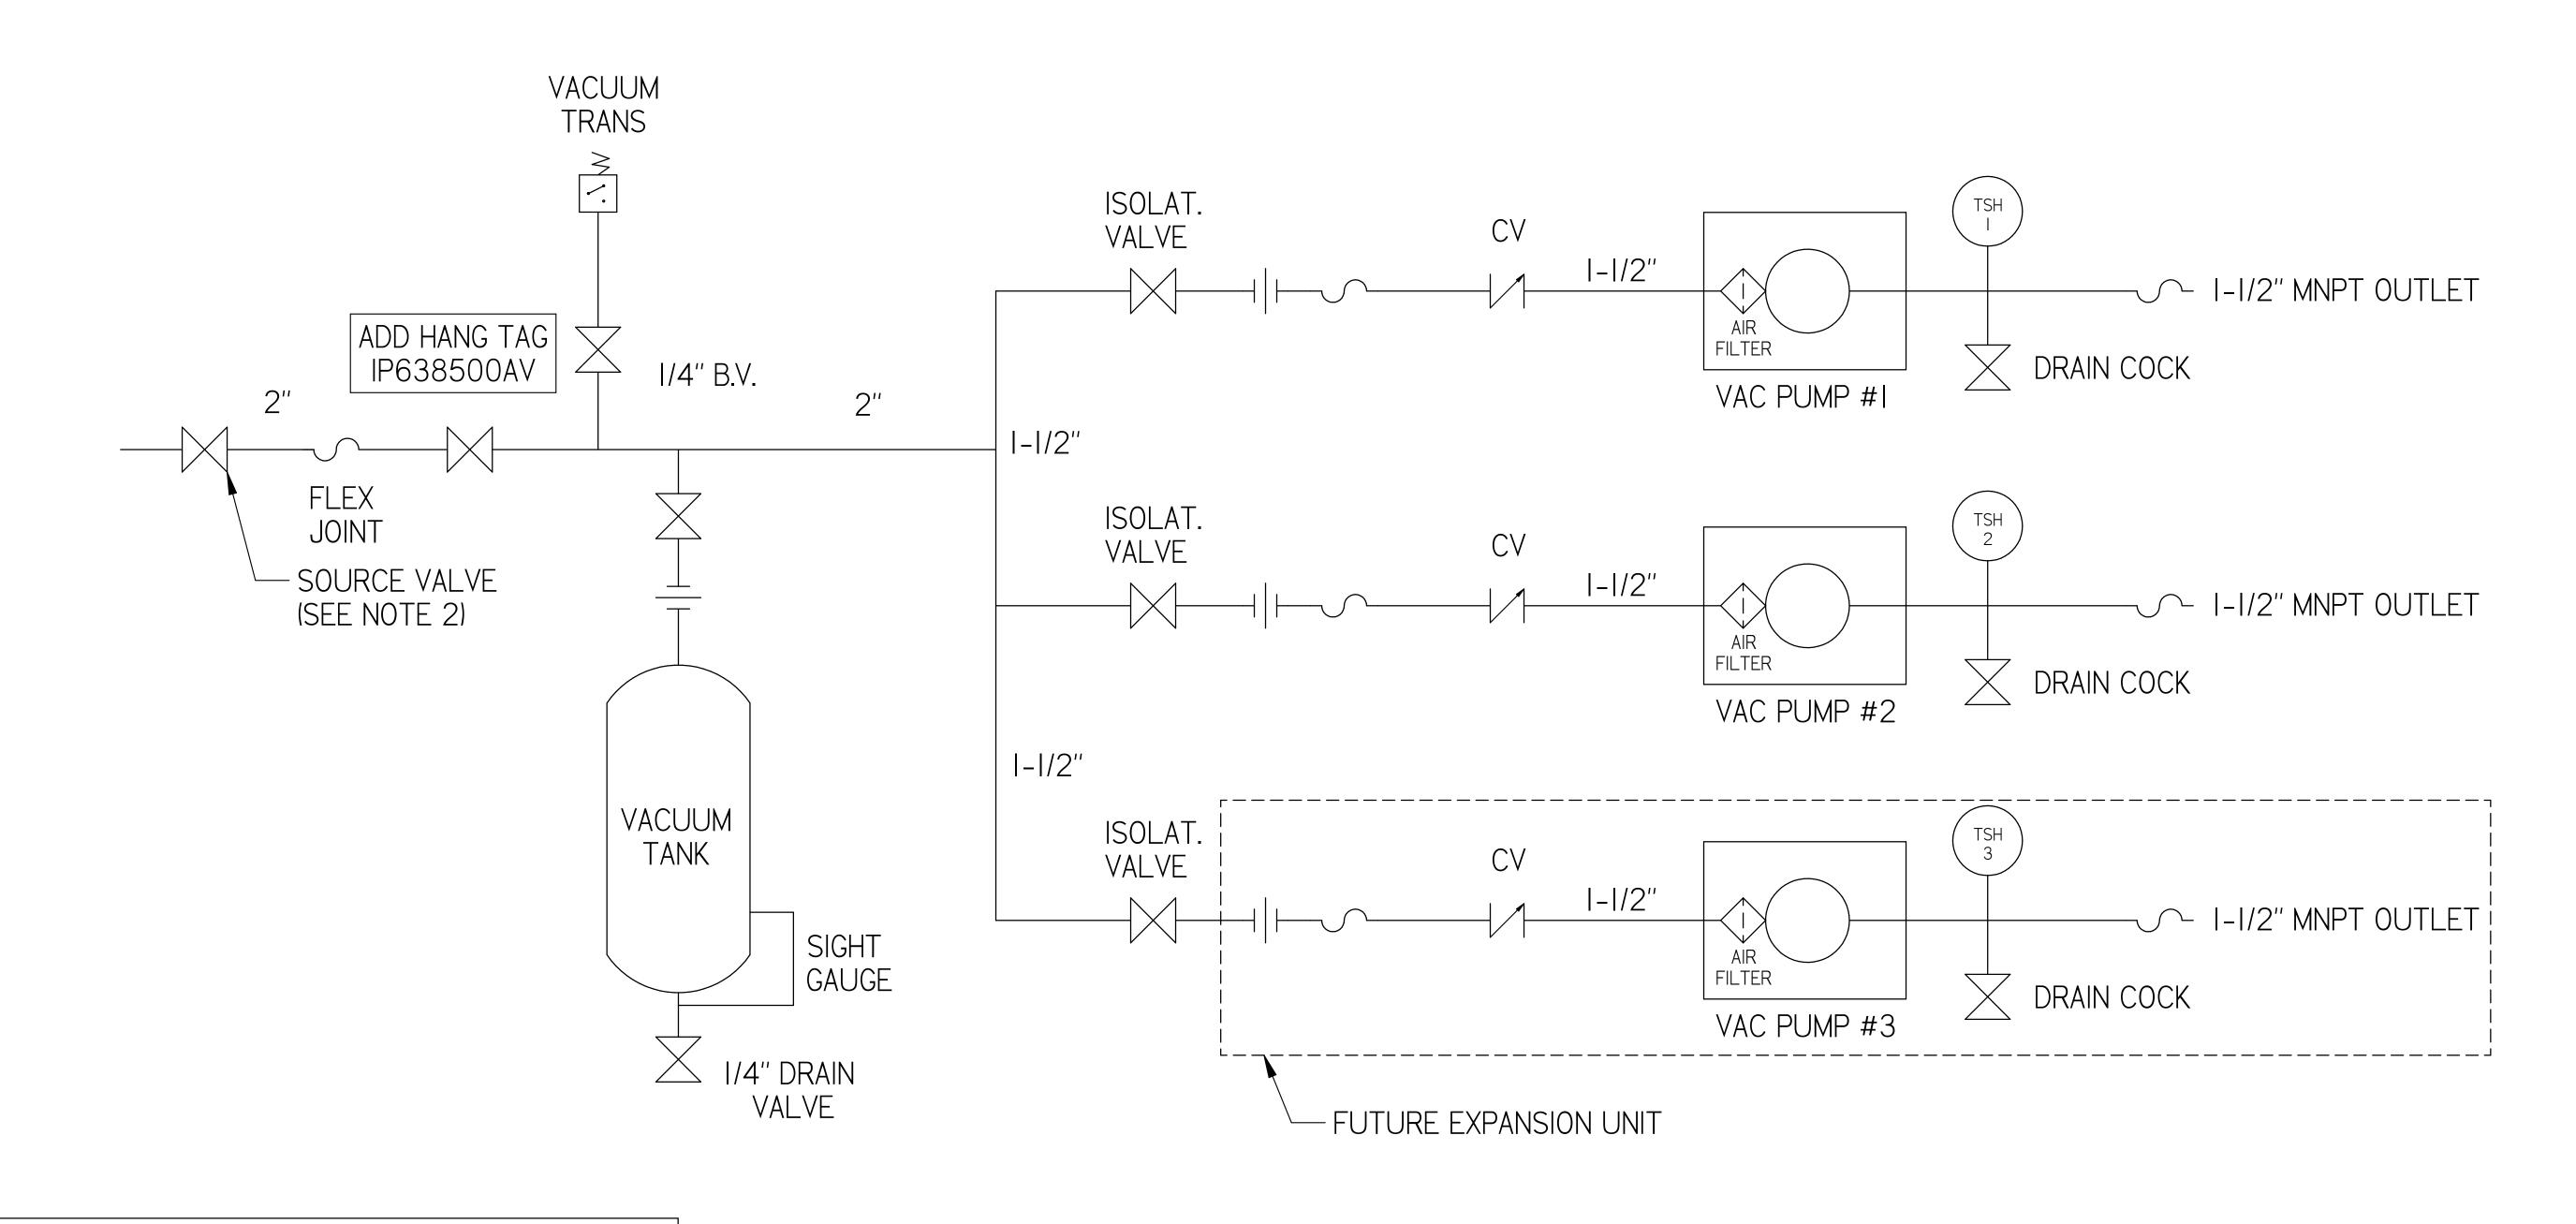

| LEGEND           |               |  |  |  |  |
|------------------|---------------|--|--|--|--|
| TSH TEMP. SWITCH | VACUUM SWITCH |  |  |  |  |
| AIR FILTER       | CHECK VALVE   |  |  |  |  |
| BALL VALVE       |               |  |  |  |  |
|                  | -   - UNION   |  |  |  |  |
|                  |               |  |  |  |  |

NOTE:
A I/4 INCH VENT PLUG IS
LOCATED IN THE FILTER HOUSING

NOTES:

I) TSH - TEMPERATURE SWITCH HIGH

2) PER NFPA THE SYSTEM WILL REQUIRE A SOURCE VALVE (SUPPLIED BY OTHERS)

| SYMBOL LEG                                                                                                                                                                                                                                   | END         |                                                        | DRAWINGS TO CONFORM TO CURRENT REVISION OF THE FOLLOWING ANSI STANDARDS: Y14.3 MULTI AND SECTIONAL YIEW DWGS Y14.5 DIMENSIONING AND TOLERANCING |                          |   |          |        |
|----------------------------------------------------------------------------------------------------------------------------------------------------------------------------------------------------------------------------------------------|-------------|--------------------------------------------------------|-------------------------------------------------------------------------------------------------------------------------------------------------|--------------------------|---|----------|--------|
| TOLERANCES NOT SOLID EDGE DRAWING                                                                                                                                                                                                            |             | DO NOT SCALE DRAWING FOR DIMENSIONS                    |                                                                                                                                                 |                          |   |          |        |
| 0.XX ± 0.XXX ±                                                                                                                                                                                                                               | .05<br>.005 | INCH                                                   | SHEET 2 OF 2                                                                                                                                    |                          | 2 | SCALE    | 1:1    |
| CONFIDENTIAL DISCLOSURE This drawing is the property of POWEREX of the SCOTT FETZER COMPANY and is subject to return on demand. Its contents are confidential and must not be copied or submitted to outside parties for use or examination. |             | AUTHOR                                                 | ORIGINATION DATE                                                                                                                                | APPROVALS ON FILE IN PLM |   |          |        |
| ITEM ID:  MATERIAL:  ——                                                                                                                                                                                                                      |             | I50 PRODUCTION DRIVE, HARRISON OH 45030 I8881 769-7979 |                                                                                                                                                 |                          |   |          |        |
|                                                                                                                                                                                                                                              |             | VACUUM<br>OGAL                                         | VOPD075                                                                                                                                         | 54PI-EX3                 |   | REVISION | D SIZE |