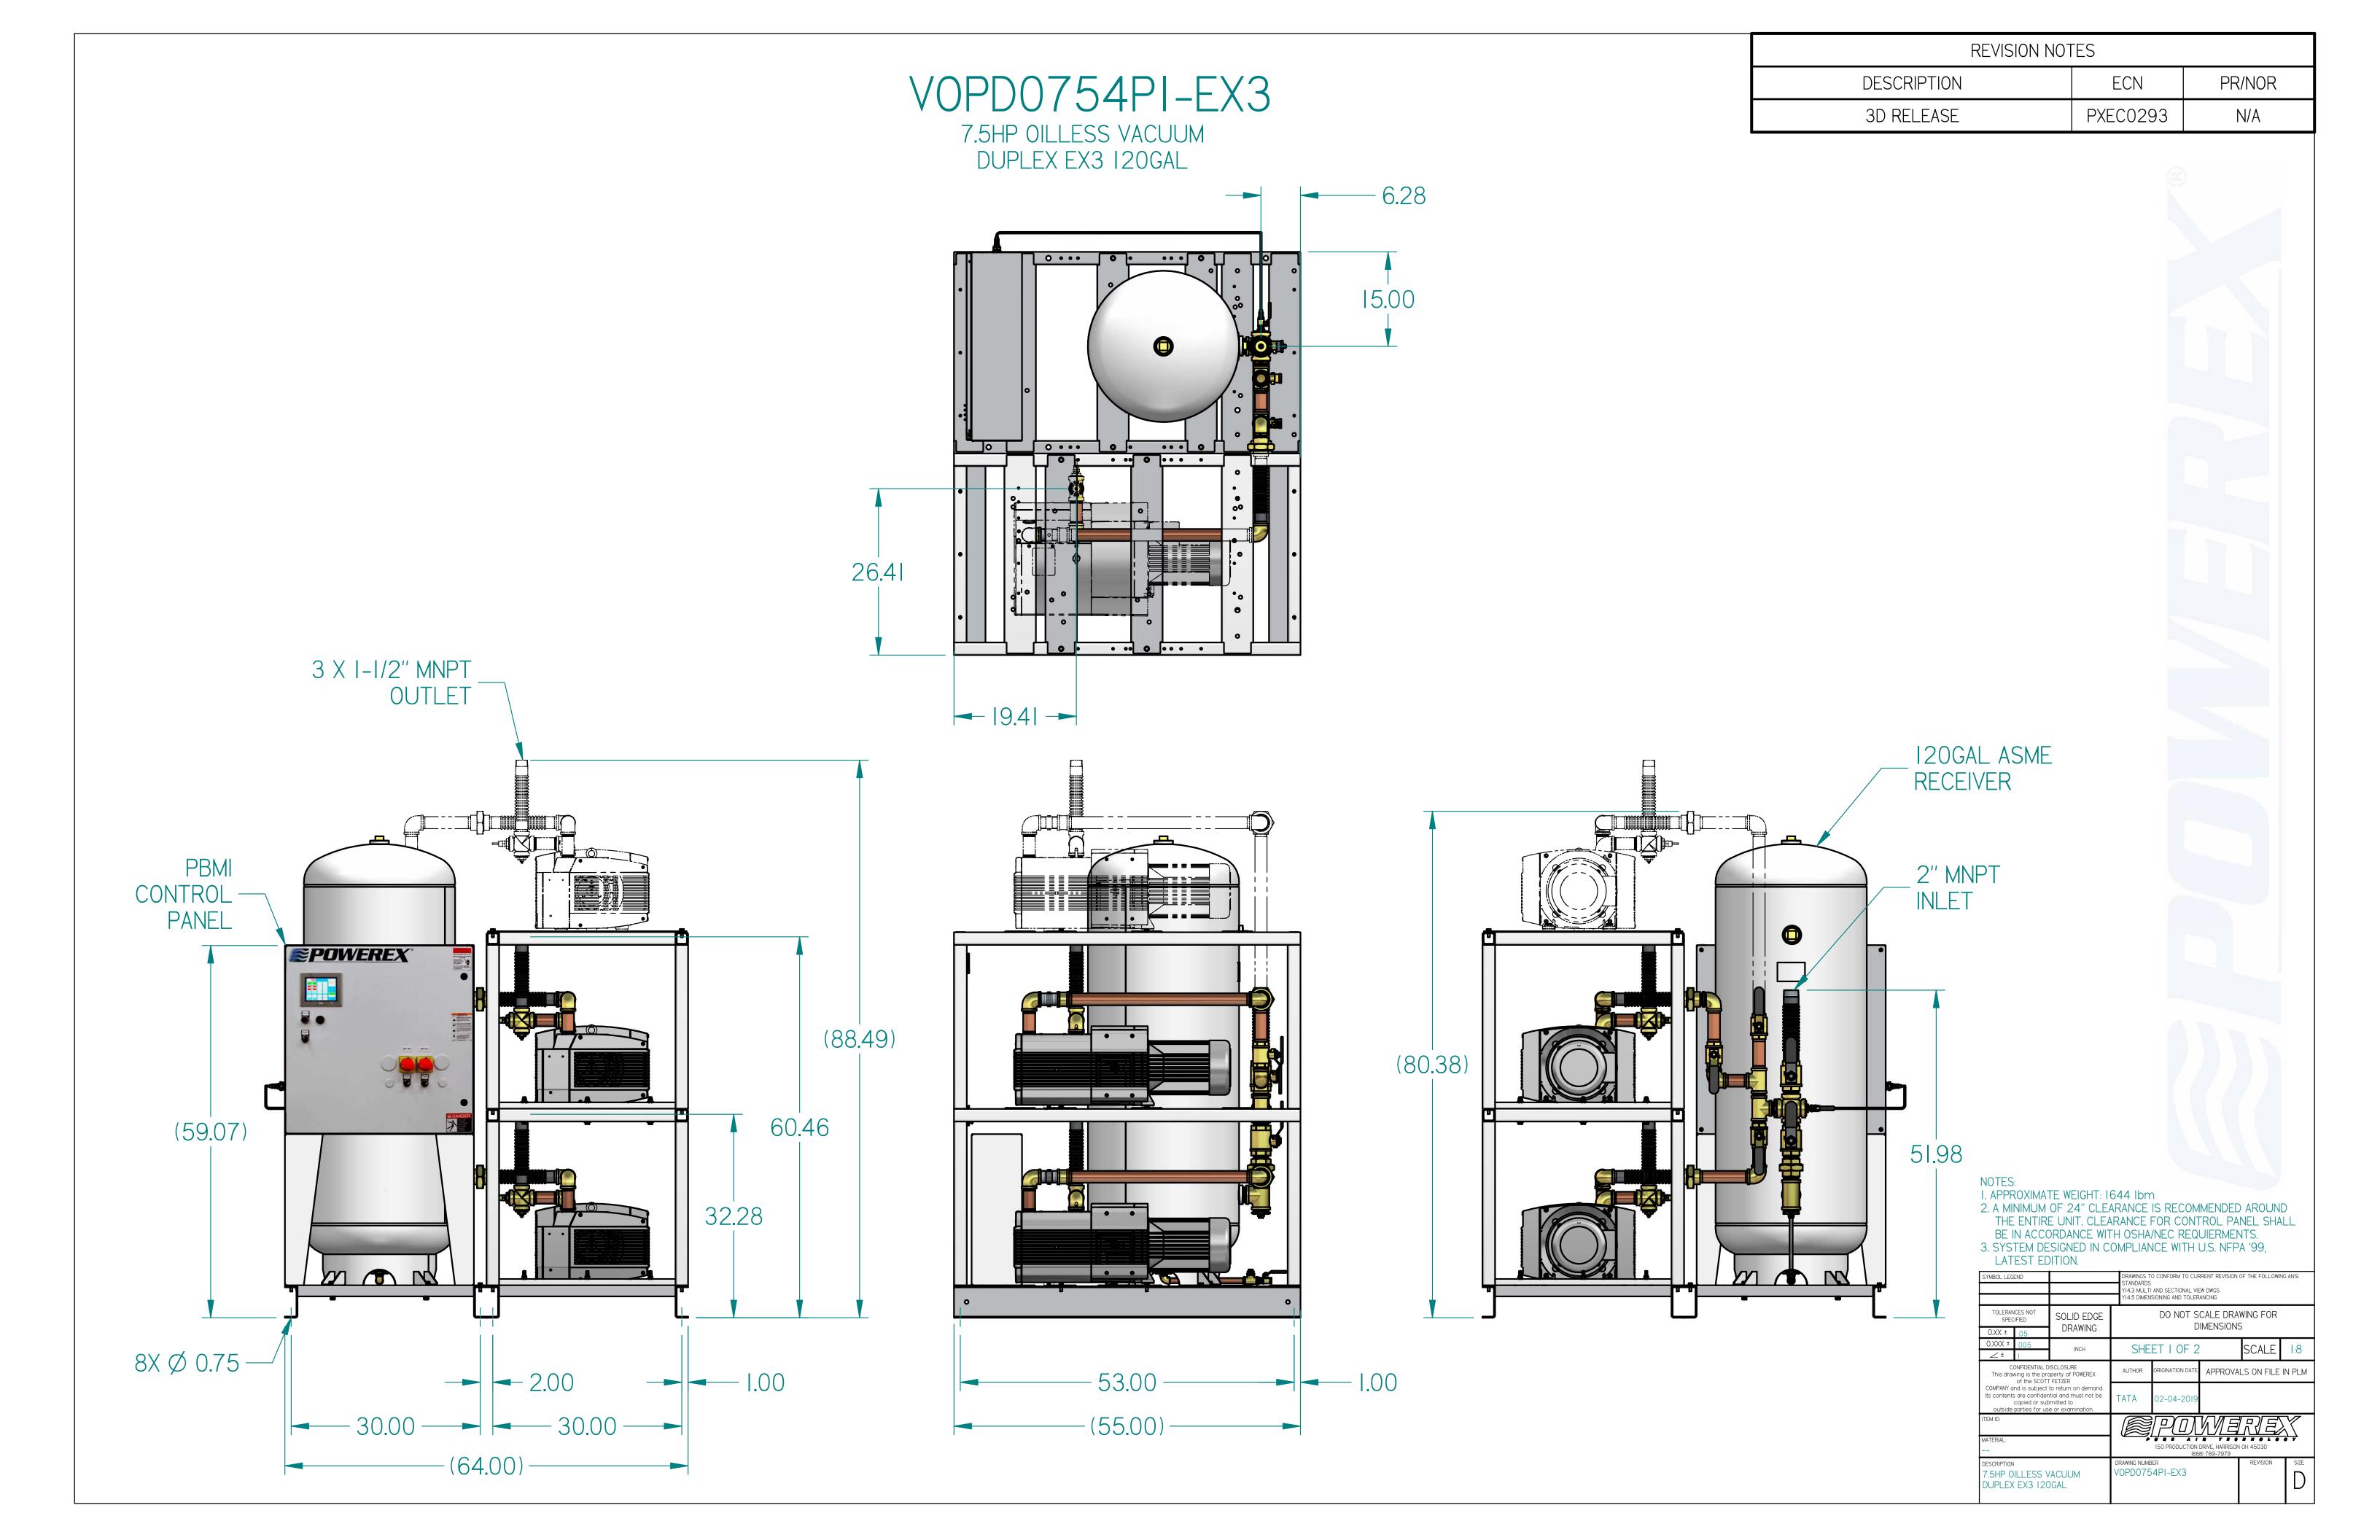

## VOPD0754PI-EX3

7.5HP OILLESS VACUUM DUPLEX EX3 120GAL

| REVISION NOTES |          |        |  |  |  |
|----------------|----------|--------|--|--|--|
| DESCRIPTION    | ECN      | PR/NOR |  |  |  |
| 3D RELEASE     | PXEC0293 | N/A    |  |  |  |