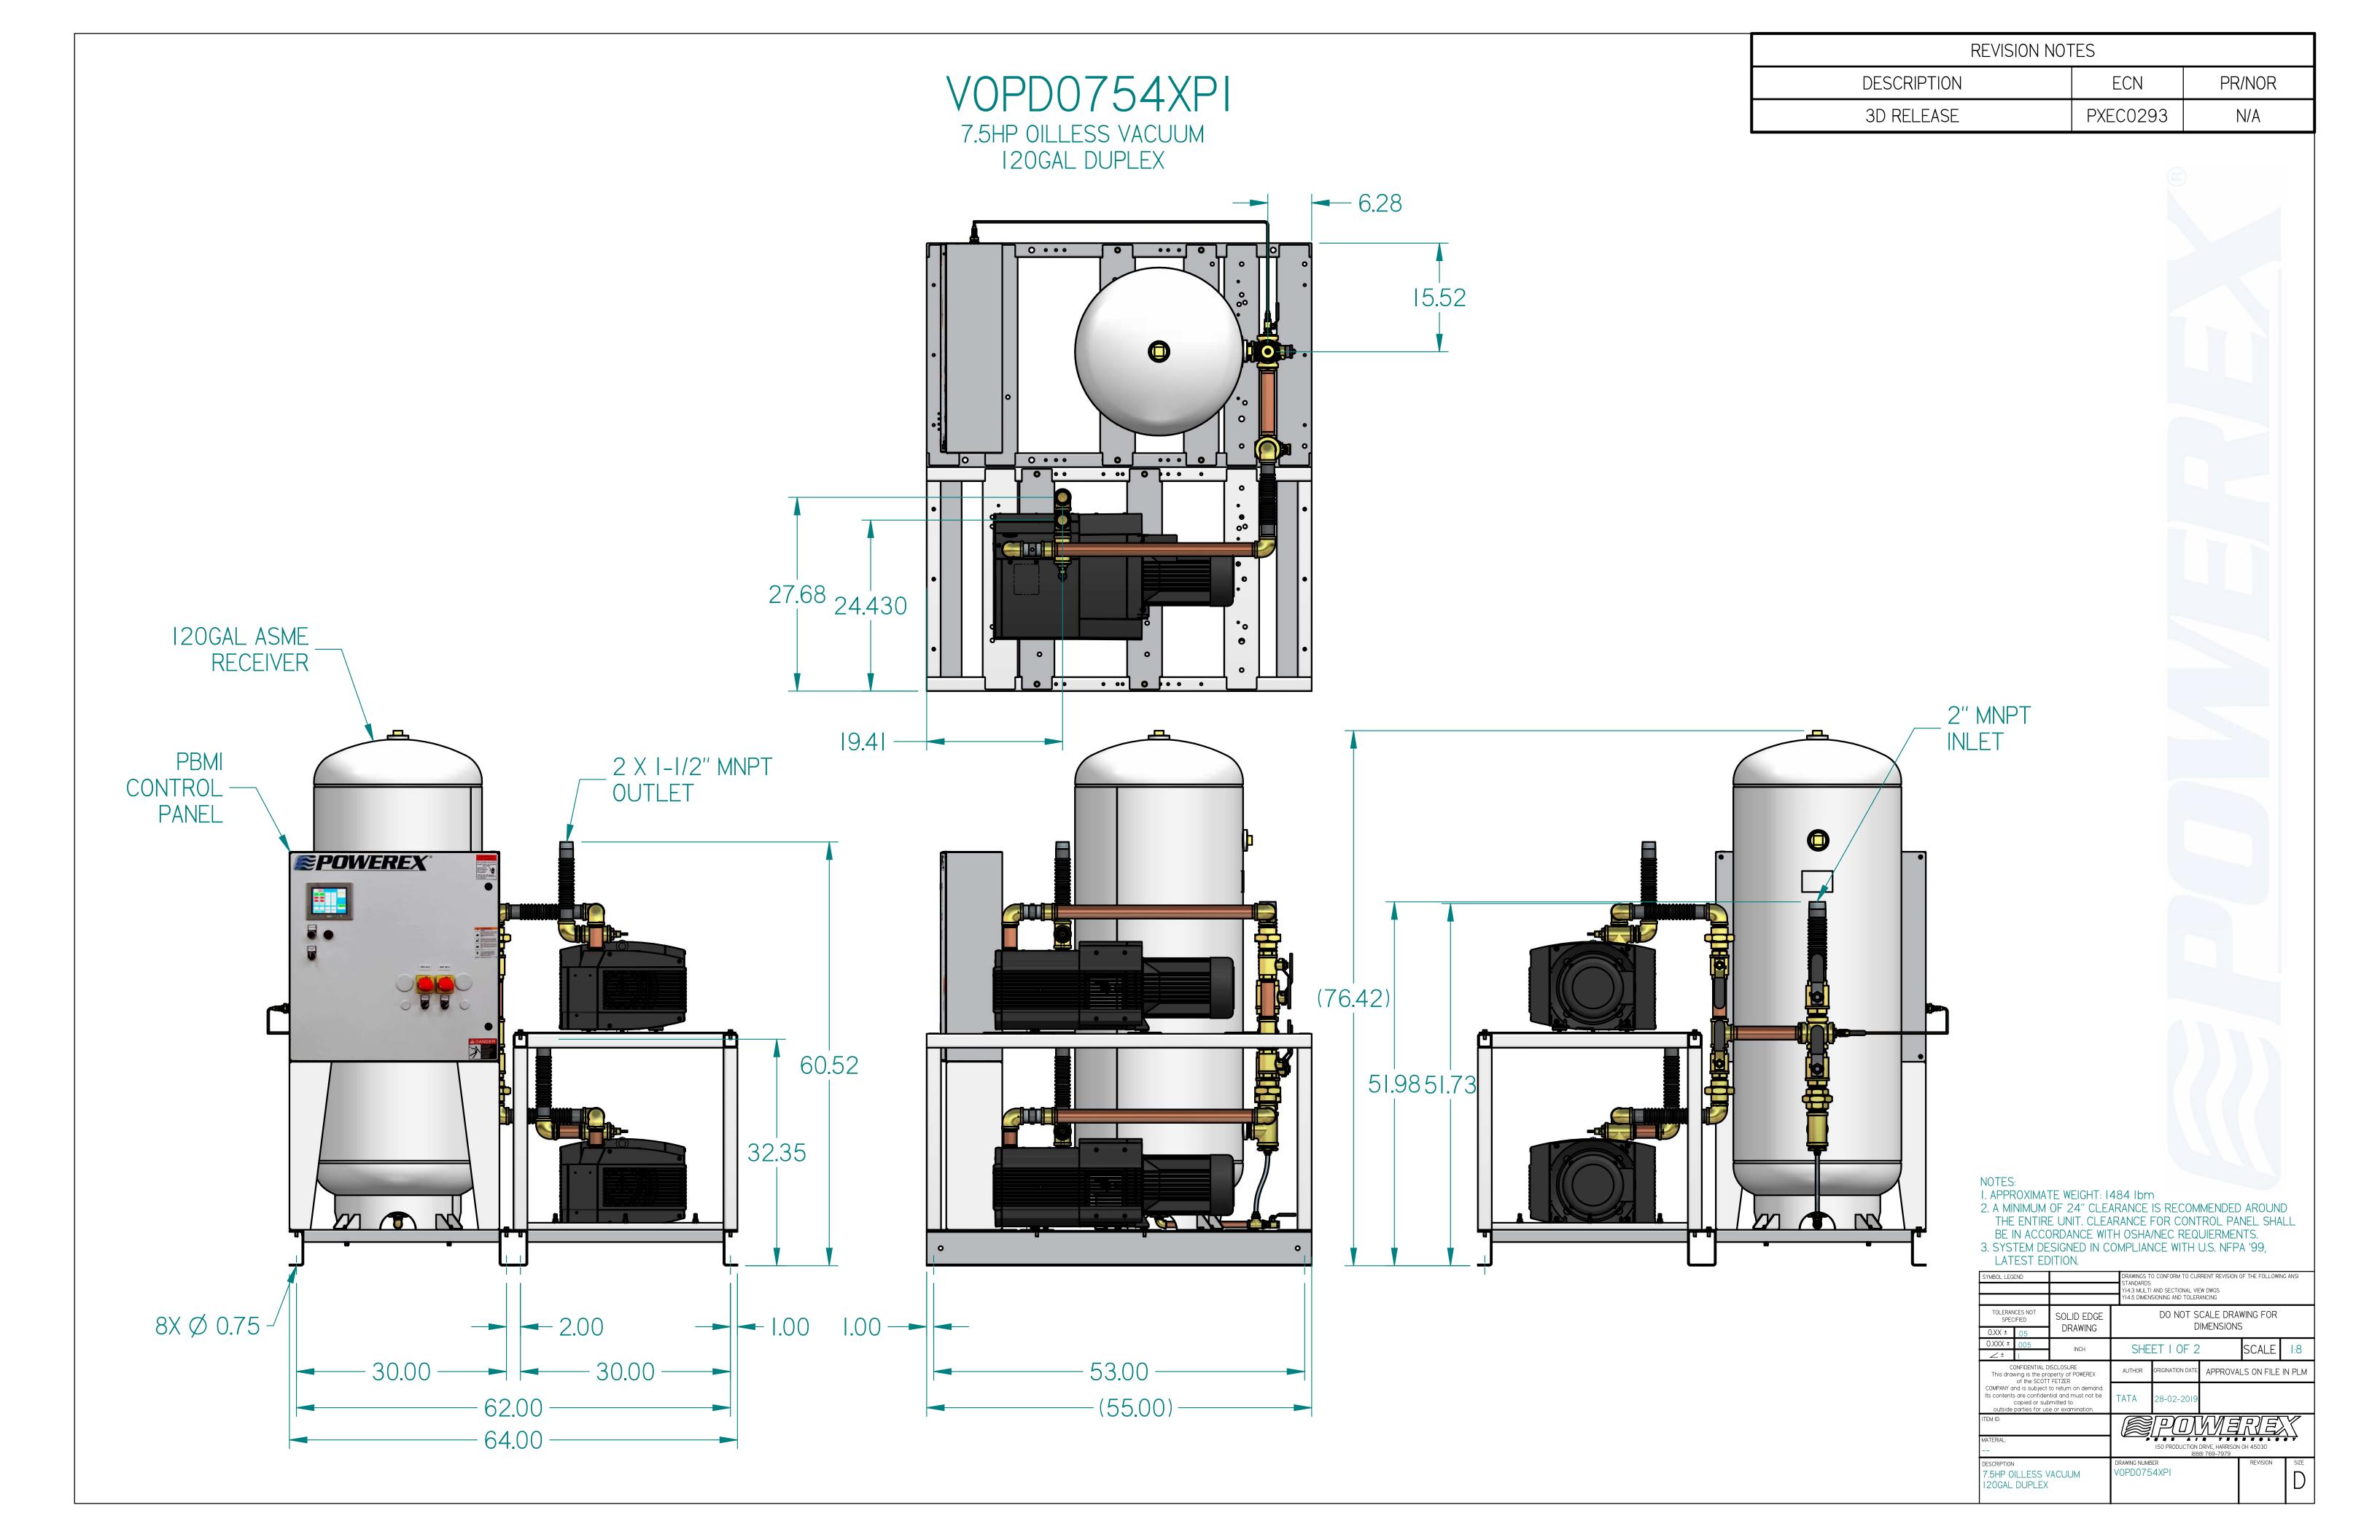

SIGHT

GAUGE

I/4" DRAIN

VALVE

| LEGEND           |               |  |  |  |  |
|------------------|---------------|--|--|--|--|
| TSH TEMP. SWITCH | VACUUM SWITCH |  |  |  |  |
| AIR FILTER       | CHECK VALVE   |  |  |  |  |
| BALL VALVE       | - FLEX LINE   |  |  |  |  |
|                  | -   - UNION   |  |  |  |  |
|                  |               |  |  |  |  |

NOTE: A I/4 INCH VENT PLUG IS LOCATED IN THE FILTER HOUSING

NOTES: I) TSH - TEMPERATURE SWITCH HIGH 2) PER NFPA THE SYSTEM WILL REQUIRE A SOURCE VALVE (SUPPLIED BY OTHERS)

| SYMBOL LEGEND                                                                                                                                                                                                                                |                       | STANDARDS<br>YI4.3 MULT             | O CONFORM TO CUF:<br>:<br>: AND SECTIONAL VIE<br>SIONING AND TOLER | EW DWGS                        | OF THE FOLLOWII          | NG ANSI        |  |
|----------------------------------------------------------------------------------------------------------------------------------------------------------------------------------------------------------------------------------------------|-----------------------|-------------------------------------|--------------------------------------------------------------------|--------------------------------|--------------------------|----------------|--|
| TOLERANCES NOT SPECIFIED  0.XX ± .05                                                                                                                                                                                                         | SOLID EDGE<br>DRAWING | DO NOT SCALE DRAWING FOR DIMENSIONS |                                                                    |                                |                          |                |  |
| 0.XXX ± .005<br>∠ ±                                                                                                                                                                                                                          | INCH                  | SHEET 2 OF 2                        |                                                                    |                                | SCALE                    | H              |  |
| CONFIDENTIAL DISCLOSURE This drawing is the property of POWEREX of the SCOTT FETZER COMPANY and is subject to return on demand. Its contents are confidential and must not be copied or submitted to outside parties for use or examination. |                       | AUTHOR                              | ORIGINATION DATE                                                   | APPROVA                        | APPROVALS ON FILE IN PLM |                |  |
|                                                                                                                                                                                                                                              |                       | TATA                                | 28-02-2019                                                         |                                |                          |                |  |
| ITEM ID:                                                                                                                                                                                                                                     |                       |                                     | PO                                                                 | WIS                            | NE)                      |                |  |
| MATERIAL:                                                                                                                                                                                                                                    |                       | ,                                   | I50 PRODUCTION<br>I88                                              | DRIVE, HARRISON<br>8) 769-7979 | I OH 45030               | • <del>v</del> |  |
| DESCRIPTION 7.5HP OILLESS 120GAL DUPLEX                                                                                                                                                                                                      |                       | DRAWING NUMBER VOPD0754XPI          |                                                                    | REVISION                       | SIZE                     |                |  |