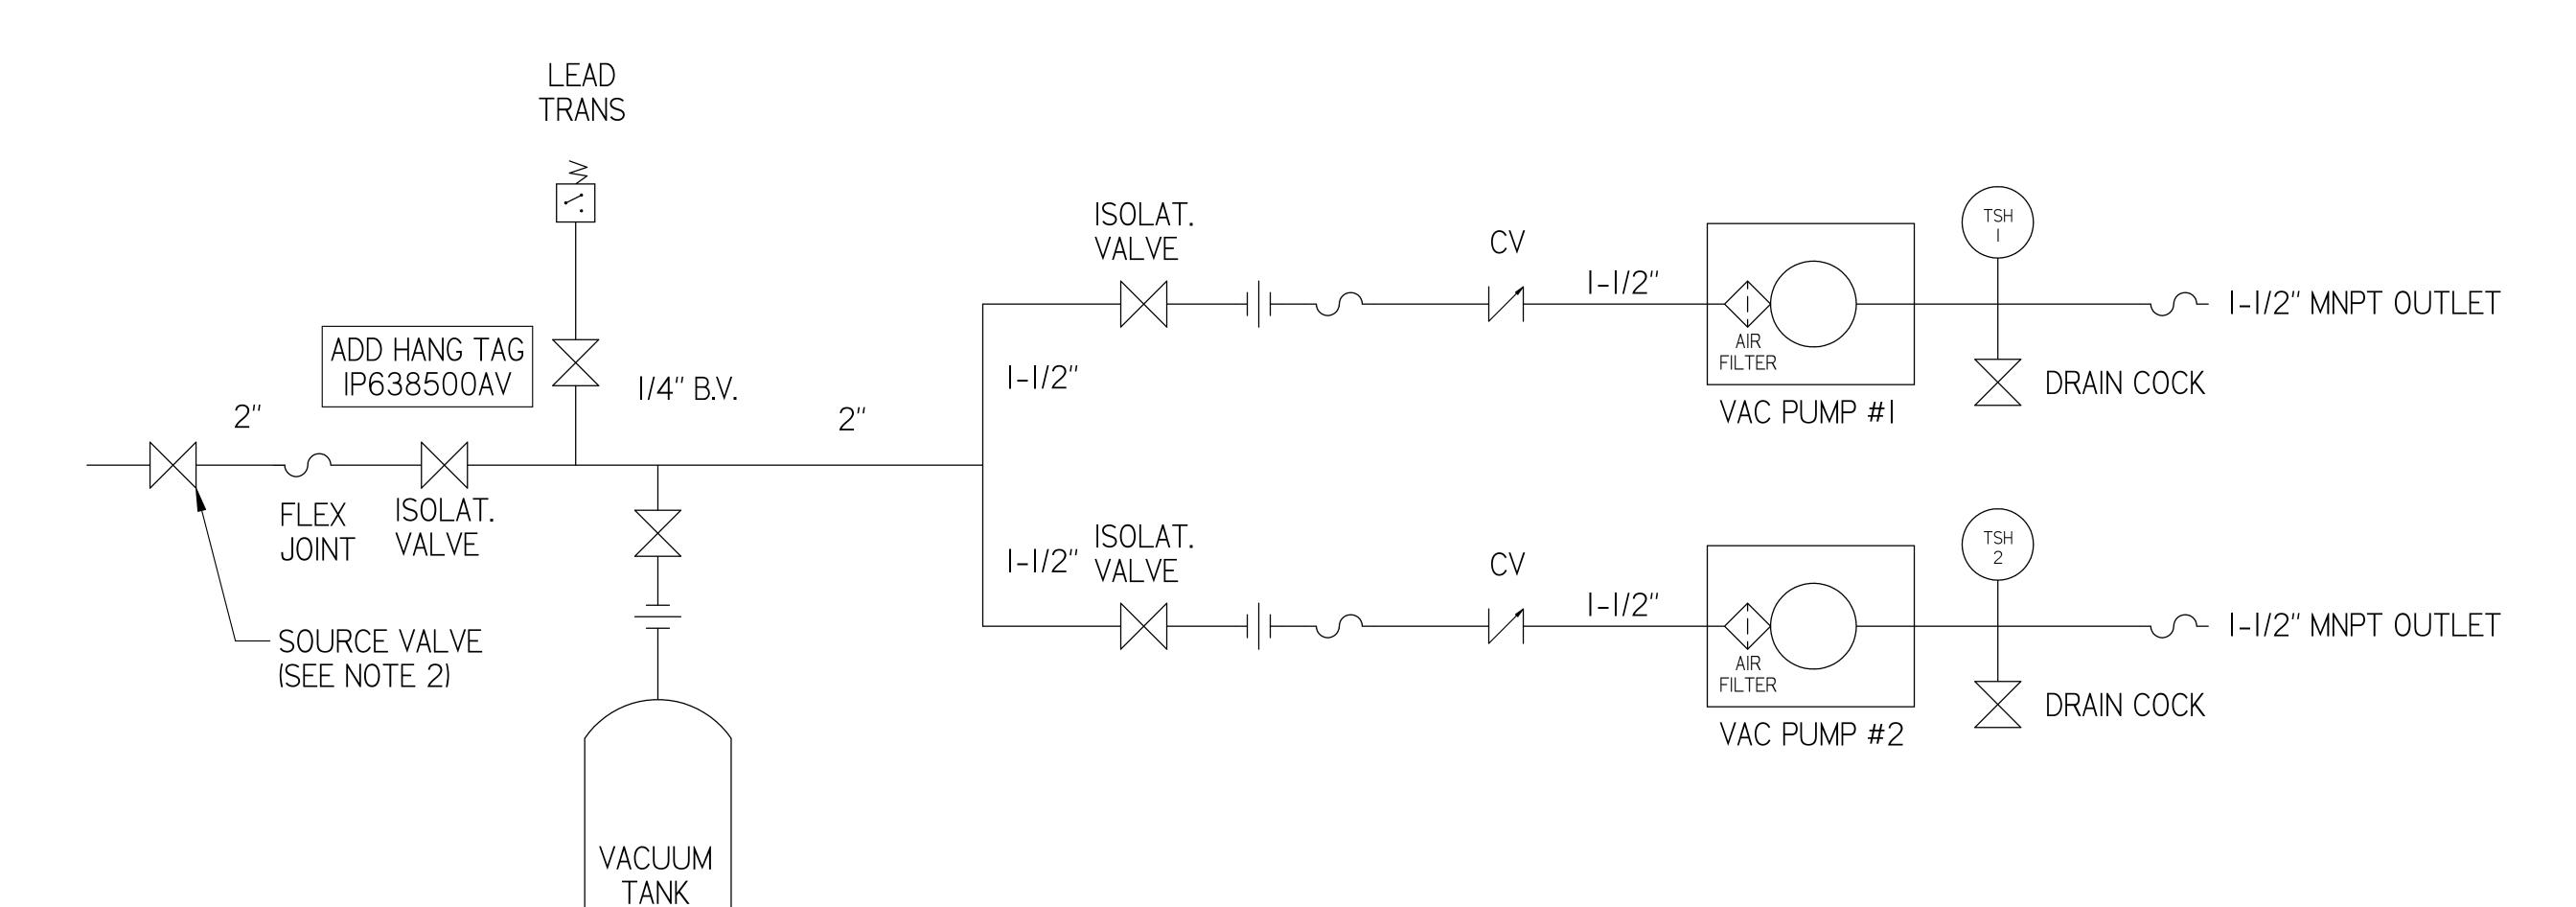

SIGHT

GAUGE

I/4" DRAIN

VALVE

| LEGEND           |               |  |  |  |  |
|------------------|---------------|--|--|--|--|
| TSH TEMP. SWITCH | VACUUM SWITCH |  |  |  |  |
| AIR FILTER       | CHECK VALVE   |  |  |  |  |
| BALL VALVE       | - FLEX LINE   |  |  |  |  |
|                  | -   - UNION   |  |  |  |  |
|                  |               |  |  |  |  |

NOTE: A I/4 INCH VENT PLUG IS LOCATED IN THE FILTER HOUSING

NOTES: I) TSH - TEMPERATURE SWITCH HIGH 2) PER NFPA THE SYSTEM WILL REQUIRE A SOURCE VALVE (SUPPLIED BY OTHERS)

| SYMBOL LEGEND                                                                                                                                                                                                                                |                       | STANDARDS<br>YI4.3 MULT             | O CONFORM TO CUF:<br>:<br>: AND SECTIONAL VIE<br>SIONING AND TOLER | EW DWGS                        | OF THE FOLLOWII          | NG ANSI        |  |
|----------------------------------------------------------------------------------------------------------------------------------------------------------------------------------------------------------------------------------------------|-----------------------|-------------------------------------|--------------------------------------------------------------------|--------------------------------|--------------------------|----------------|--|
| TOLERANCES NOT SPECIFIED  0.XX ± .05                                                                                                                                                                                                         | SOLID EDGE<br>DRAWING | DO NOT SCALE DRAWING FOR DIMENSIONS |                                                                    |                                |                          |                |  |
| 0.XXX ± .005<br>∠ ±                                                                                                                                                                                                                          | INCH                  | SHEET 2 OF 2                        |                                                                    |                                | SCALE                    | H              |  |
| CONFIDENTIAL DISCLOSURE This drawing is the property of POWEREX of the SCOTT FETZER COMPANY and is subject to return on demand. Its contents are confidential and must not be copied or submitted to outside parties for use or examination. |                       | AUTHOR                              | ORIGINATION DATE                                                   | APPROVA                        | APPROVALS ON FILE IN PLM |                |  |
|                                                                                                                                                                                                                                              |                       | TATA                                | 28-02-2019                                                         |                                |                          |                |  |
| ITEM ID:                                                                                                                                                                                                                                     |                       |                                     | PO                                                                 | WIS                            | NE)                      |                |  |
| MATERIAL:                                                                                                                                                                                                                                    |                       | ,                                   | I50 PRODUCTION<br>I88                                              | DRIVE, HARRISON<br>8) 769-7979 | I OH 45030               | • <del>v</del> |  |
| DESCRIPTION 7.5HP OILLESS 120GAL DUPLEX                                                                                                                                                                                                      |                       | DRAWING NUMBER VOPD0754XPI          |                                                                    | REVISION                       | SIZE                     |                |  |