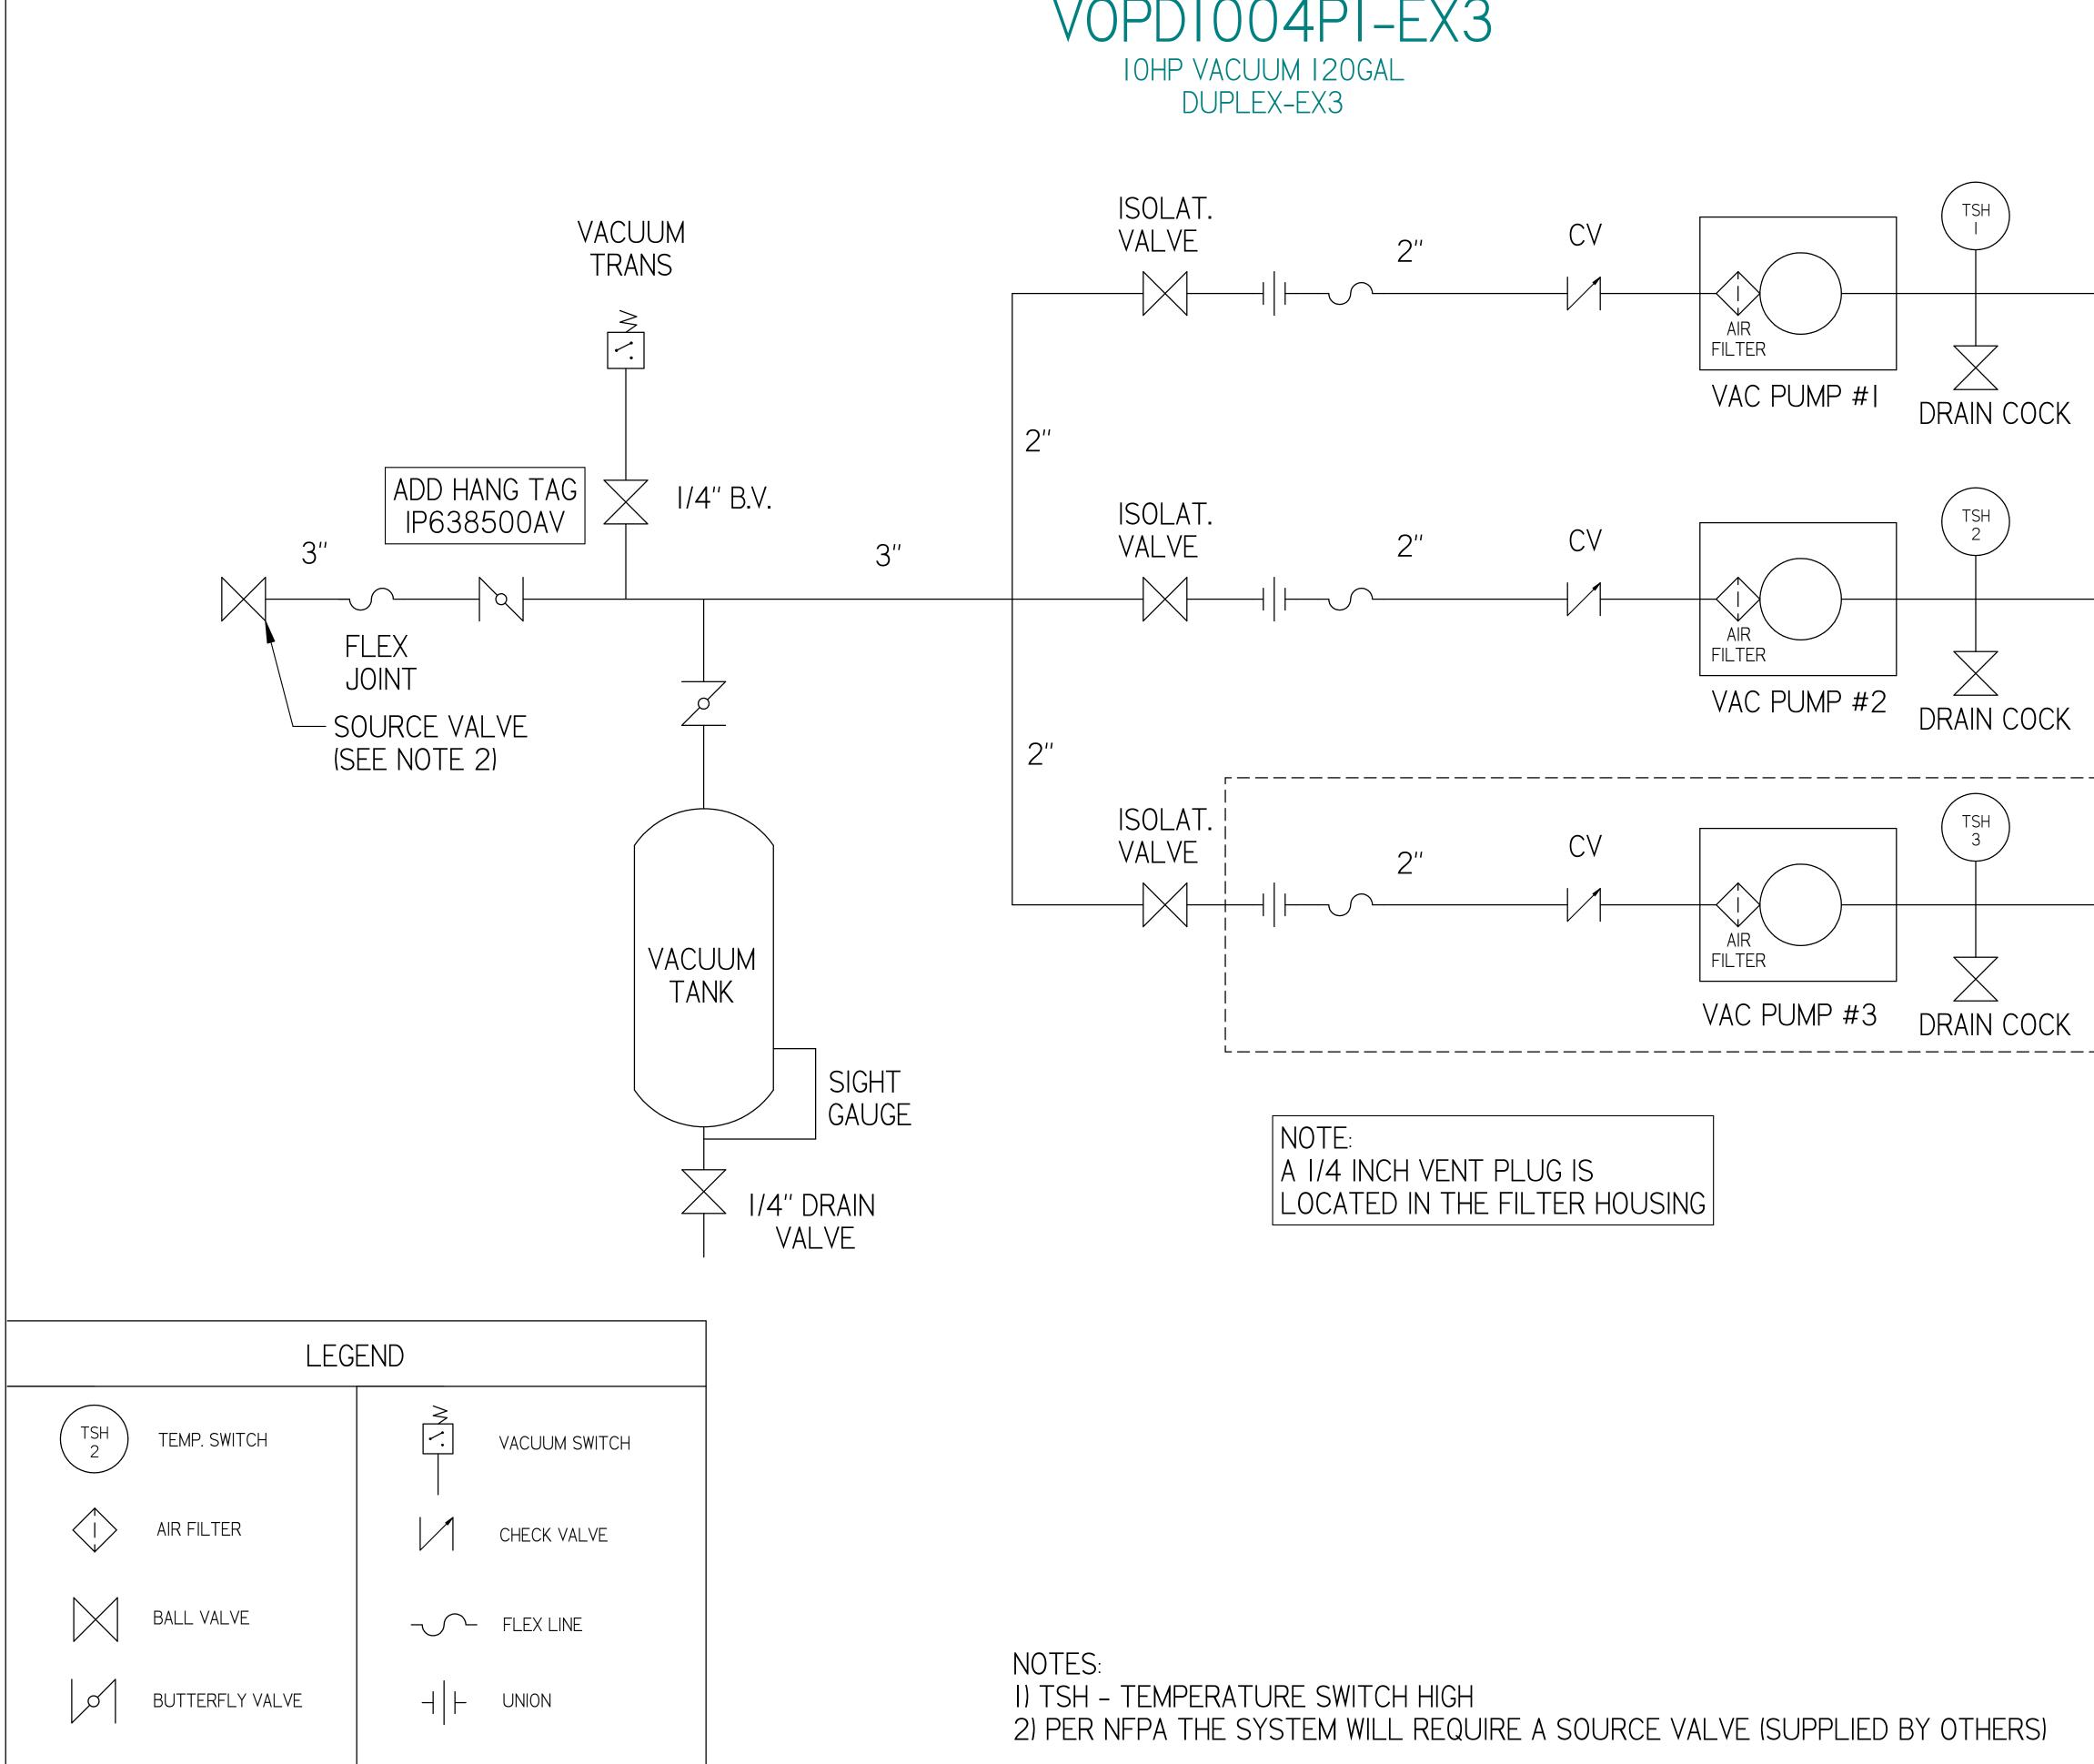

VOPDI004PI-EX3

| REVISIO                                                                     | N NOTES                        |                                                                                         |
|-----------------------------------------------------------------------------|--------------------------------|-----------------------------------------------------------------------------------------|
| DESCRIPTION                                                                 | ECN                            | PR/NOR                                                                                  |
| 3D RELEASE                                                                  | PXEC0293                       | N/A                                                                                     |
|                                                                             |                                |                                                                                         |
|                                                                             |                                |                                                                                         |
|                                                                             |                                |                                                                                         |
| FUTURE EXPA                                                                 | NSION UNIT                     |                                                                                         |
|                                                                             |                                |                                                                                         |
| This drawing is<br>of th<br>COMPANY and is<br>Its contents are of<br>copier | NOT SOLID EDGE DO N<br>DRAWING | OT SCALE DRAWING FOR<br>DIMENSIONS<br>OF 2 SCALE I:I<br>N DATE APPROVALS ON FILE IN PLM |
| ITEM ID:<br>MATERIAL:<br><br>DESCRIPTION<br>I OHP VACUL<br>DUPLEX-EX        | UM 120GAL                      | UCTION DRIVE, HARRISON OH 45030<br>1888) 769-7979<br>REVISION SIZE                      |