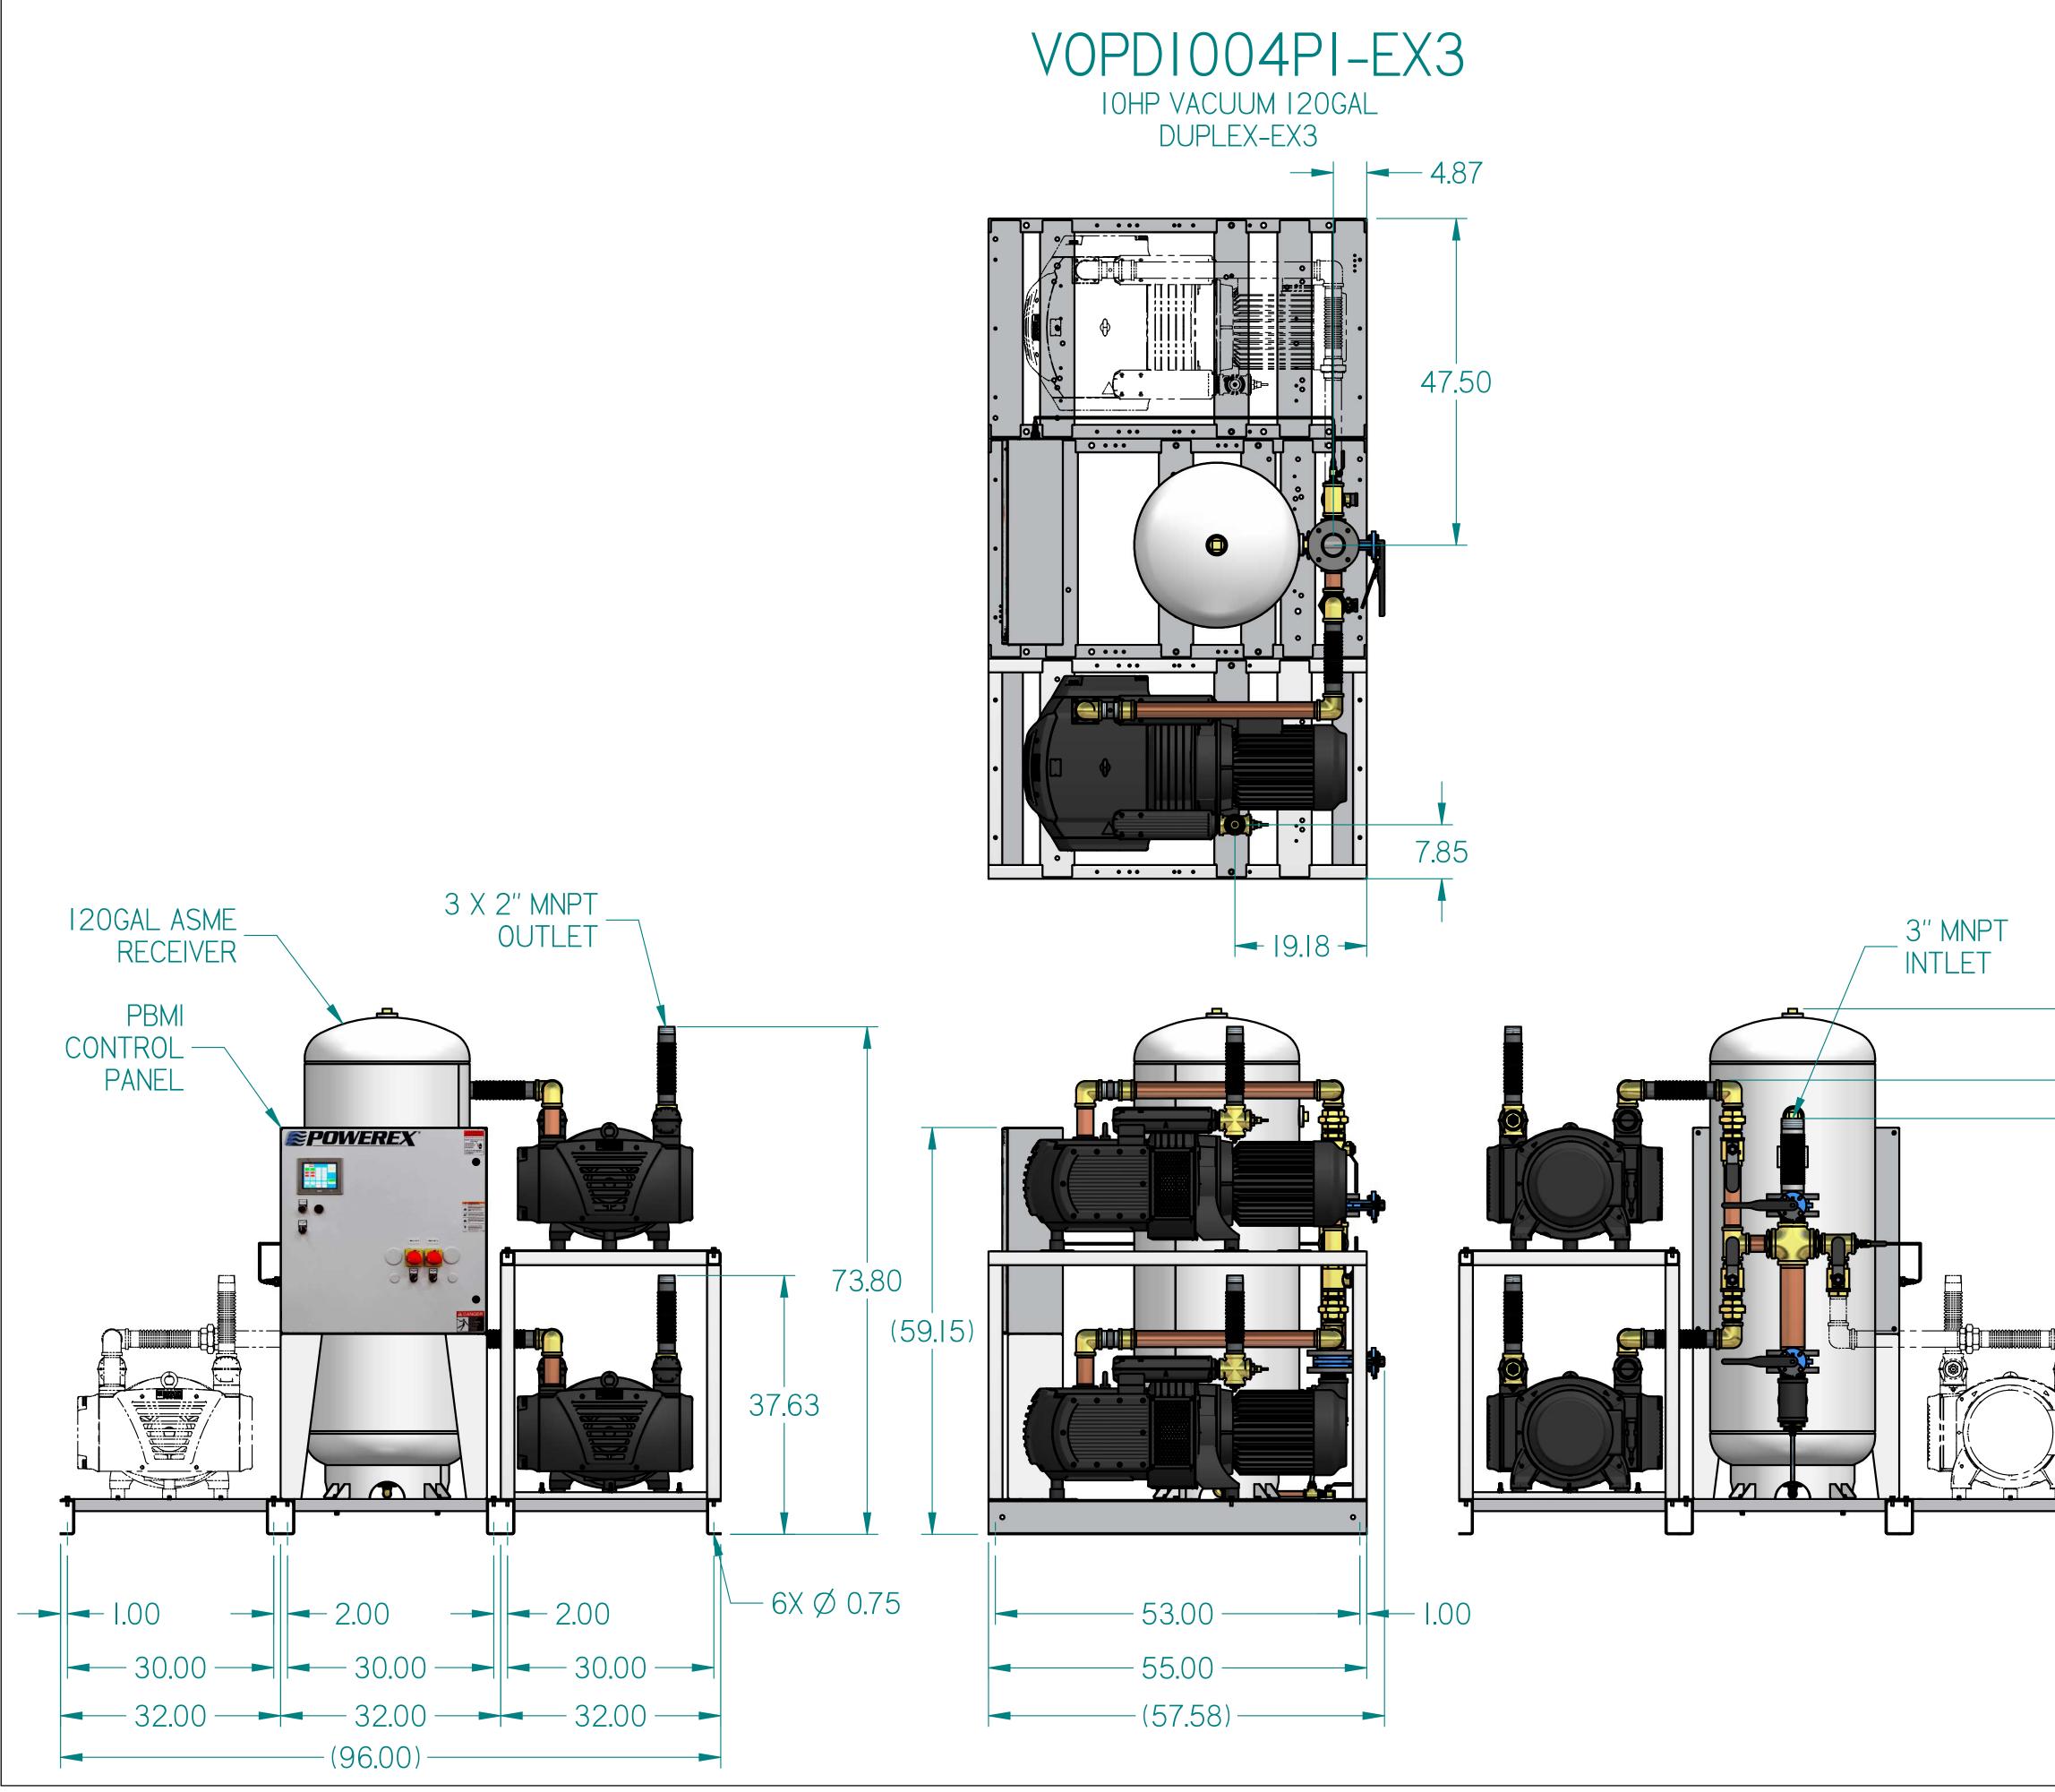

|             | REVISION NOTES                                                                                                                                                                                                                                                                                                                                                                                                                                                                                                          |                                                                                                                                                                                                                                    |                                                                                                                                                                                                    |
|-------------|-------------------------------------------------------------------------------------------------------------------------------------------------------------------------------------------------------------------------------------------------------------------------------------------------------------------------------------------------------------------------------------------------------------------------------------------------------------------------------------------------------------------------|------------------------------------------------------------------------------------------------------------------------------------------------------------------------------------------------------------------------------------|----------------------------------------------------------------------------------------------------------------------------------------------------------------------------------------------------|
| DESCRIPTION |                                                                                                                                                                                                                                                                                                                                                                                                                                                                                                                         | ECN                                                                                                                                                                                                                                | PR/NOR                                                                                                                                                                                             |
| 3D RELEASE  | PX                                                                                                                                                                                                                                                                                                                                                                                                                                                                                                                      | EC0293                                                                                                                                                                                                                             | N/A                                                                                                                                                                                                |
|             |                                                                                                                                                                                                                                                                                                                                                                                                                                                                                                                         |                                                                                                                                                                                                                                    |                                                                                                                                                                                                    |
|             | NOTES:<br>I. APPROXIMATE WEIGHT:<br>2. A MINIMUM OF 24" CLE<br>THE ENTIRE UNIT. CLE<br>BE IN ACCORDANCE W<br>3. SYSTEM DESIGNED IN O<br>LATEST EDITION.<br>SYMBOL LEGEND<br>TOLERANCES NOT<br>SPECIFIED<br>OXX ± .05<br>OXX ± .05<br>OXX ± .05<br>NCH<br>CONFIDENTIAL DISCLOSURE<br>This drawing is the property of POWEREX<br>of the SCOTT FETZER<br>COMPANY and is subject to return on demand.<br>Its contents are confidential and must not be<br>copied or submitted to<br>outside parties for use or examination. | ARANCE IS RECOL<br>ARANCE FOR CON<br>ITH OSHA/NEC REC<br>COMPLIANCE WITH<br>DRAWINGS TO CONFORM TO C<br>STANDARDS:<br>YI4.5 DIMENSIONING AND TOLL<br>VI4.5 DIMENSIONING AND TOLL<br>DO NOT<br>SHEET I OF<br>AUTHOR ORIGINATION DAT | ITROL PANEL SHALL<br>QUIERMENTS.<br>U.S. NFPA '99,<br>URRENT REVISION OF THE FOLLOWING ANSI<br>VIEW DWGS<br>ERANCING<br>SCALE DRAWING FOR<br>DIMENSIONS<br>2 SCALE I:8<br>APPROVALS ON FILE IN PLM |
|             | ITEM ID:<br>MATERIAL:                                                                                                                                                                                                                                                                                                                                                                                                                                                                                                   | 150 PRODUCTIO                                                                                                                                                                                                                      | N DRIVE, HARRISON OH 45030<br>8881 769-7979                                                                                                                                                        |
|             | DESCRIPTION<br>10HP VACUUM 120GAL<br>DUPLEX-EX3                                                                                                                                                                                                                                                                                                                                                                                                                                                                         | DRAWING NUMBER<br>VOPD1004P1-EX3                                                                                                                                                                                                   | REVISION SIZE                                                                                                                                                                                      |