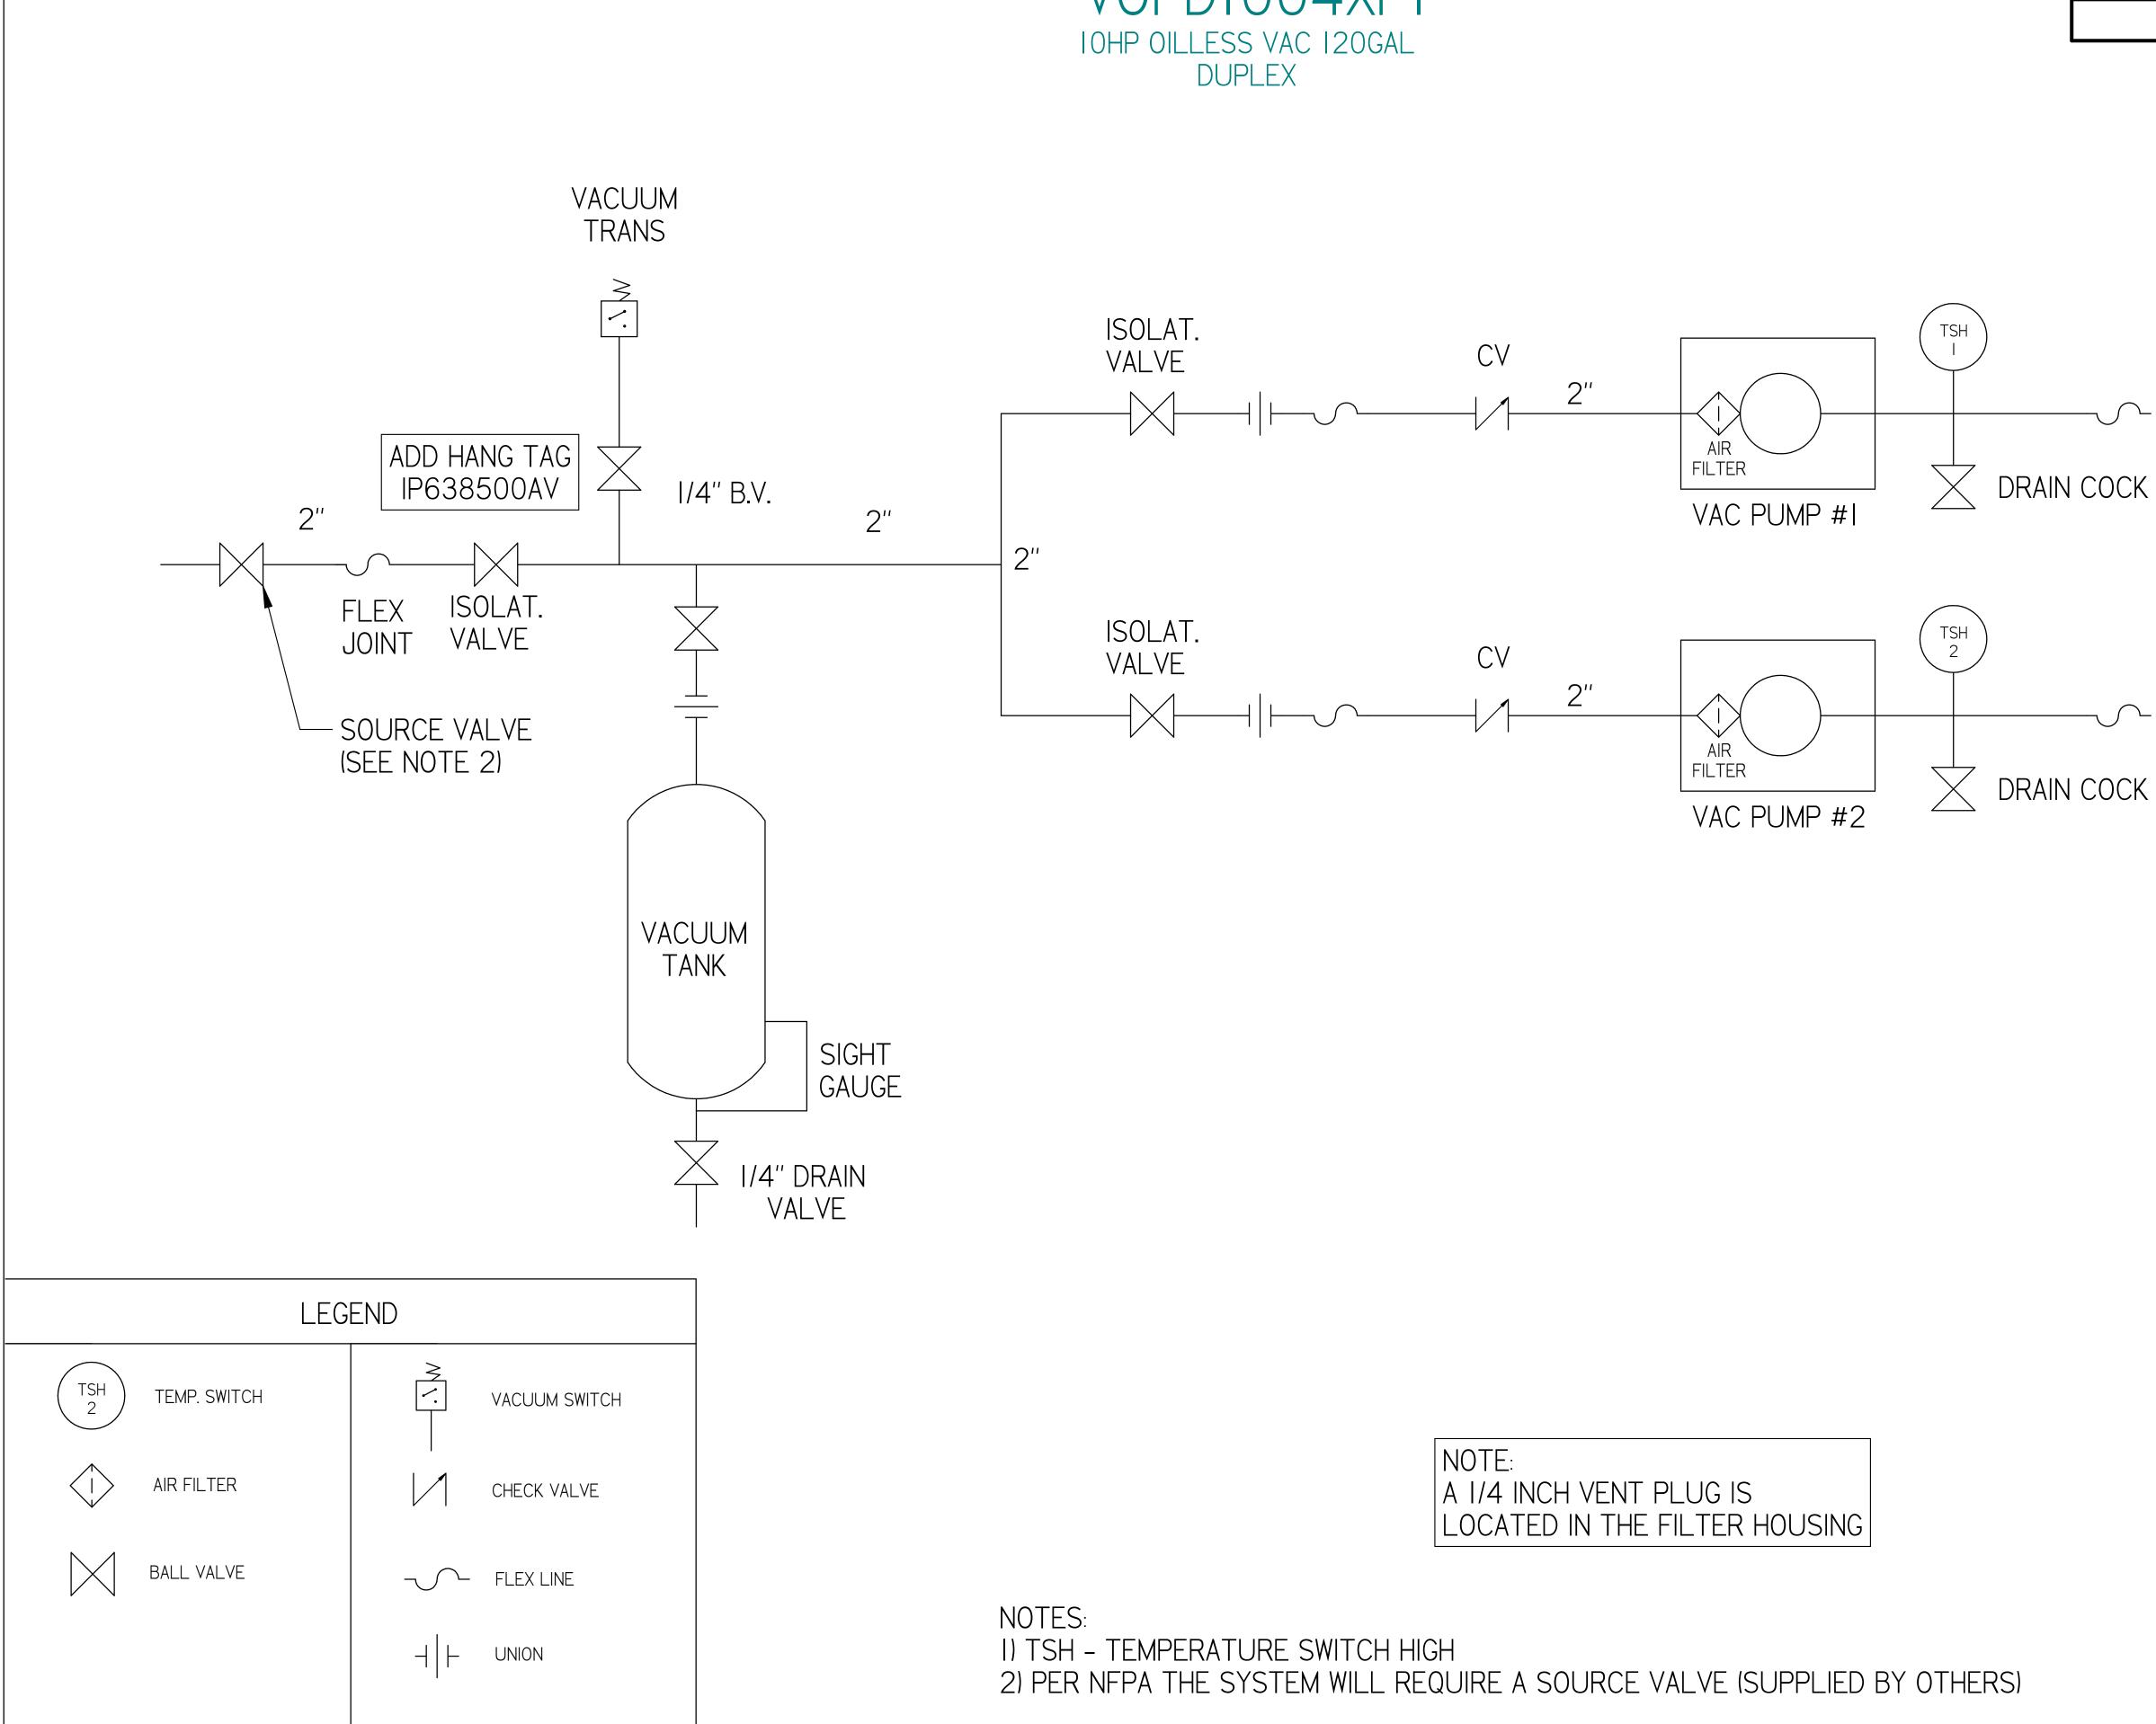

-\_\_\_\_ 2" NPT OUTLET

| SYMBOL LEGEND                                                                                                                                                                                                                                                  |           |                       | DRAWINGS TO CONFORM TO CURRENT REVISION OF THE FOLLOWING ANSI<br>STANDARDS:<br>Y14.3 MULTI AND SECTIONAL VIEW DWGS<br>Y14.5 DIMENSIONING AND TOLERANCING |                                        |     |          |      |
|----------------------------------------------------------------------------------------------------------------------------------------------------------------------------------------------------------------------------------------------------------------|-----------|-----------------------|----------------------------------------------------------------------------------------------------------------------------------------------------------|----------------------------------------|-----|----------|------|
| TOLERANCES NOT<br>SPECIFIED<br>0.XX ± .05                                                                                                                                                                                                                      |           | SOLID EDGE<br>DRAWING |                                                                                                                                                          | DO NOT SCALE DRAWING FOR<br>DIMENSIONS |     |          |      |
| 0.XXX ±                                                                                                                                                                                                                                                        | .005<br>I | INCH                  | SHEET 2 OF 2                                                                                                                                             |                                        | 2   | SCALE    | :    |
| CONFIDENTIAL DISCLOSURE<br>This drawing is the property of POWEREX<br>of the SCOTT FETZER<br>COMPANY and is subject to return on demand.<br>Its contents are confidential and must not be<br>copied or submitted to<br>outside parties for use or examination. |           | AUTHOR                | ORIGINATION DATE                                                                                                                                         | APPROVALS ON FILE IN PLM               |     |          |      |
|                                                                                                                                                                                                                                                                |           | TATA                  | 28-02-2019                                                                                                                                               |                                        |     |          |      |
| ITEM ID:                                                                                                                                                                                                                                                       |           |                       |                                                                                                                                                          | PO                                     | WIE | RE       | K    |
| MATERIAL:                                                                                                                                                                                                                                                      |           |                       | 150 PRODUCTION DRIVE, HARRISON OH 45030<br>(888) 769-7979                                                                                                |                                        |     |          |      |
| DESCRIPTION                                                                                                                                                                                                                                                    | LLESS V   | AC 120GAL             | DRAWING NUME                                                                                                                                             |                                        |     | REVISION | size |