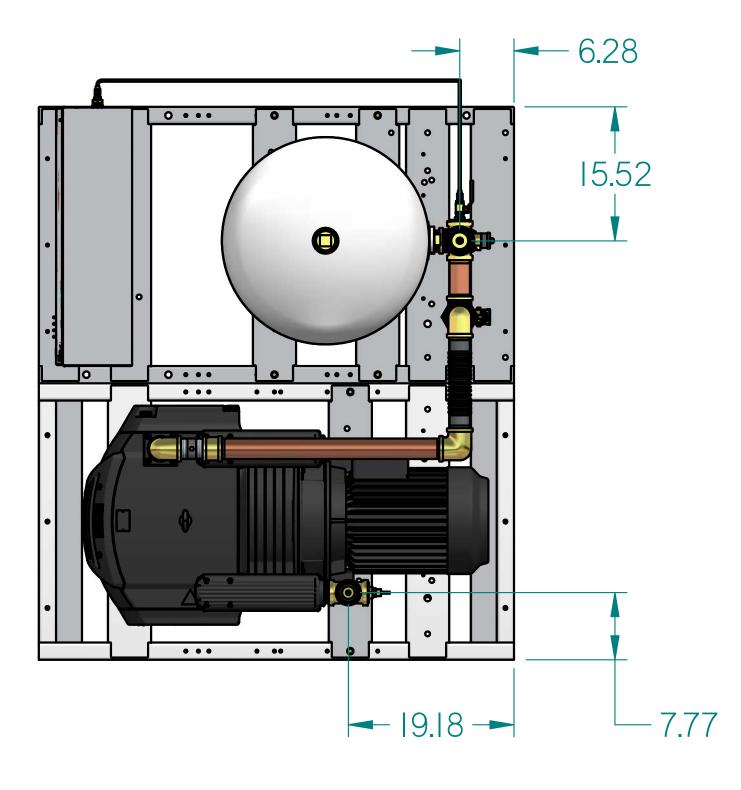

VOPDIO04XPI IOHP OILLESS VAC 120GAL DUPLEX

| DESCRIPTION                              | ON NOTES<br>ECN                                                                                                                                     | PR/NOR                                            |
|------------------------------------------|-----------------------------------------------------------------------------------------------------------------------------------------------------|---------------------------------------------------|
|                                          |                                                                                                                                                     |                                                   |
| 2" NPT                                   | PXECO293                                                                                                                                            |                                                   |
| NOTES:<br>1. APPRO<br>2. A MIN<br>THE IN | DXIMATE WEIGHT: 1962 Ibm<br>IMUM OF 24" CLEARANCE IS REI<br>ENTIRE UNIT. CLEARANCE FOR C<br>ACCORDANCE WITH OSHA/NEC<br>EM DESIGNED IN COMPLIANCE W | CONTROL PANEL SHALL<br>REQUIERMENTS.              |
| 3. SYST                                  | EM DESIGNED IN COMPLIANCE W<br>ST EDITION.<br>D DRAWINGS TO CONFORM                                                                                 |                                                   |
| TOLERANCE<br>SPECIFI                     | STANDARDS:<br>Y14.3 MULTI AND SECTI<br>Y14.5 DIMENSIONING AN<br>ES NOT<br>ED SOLID EDGE DO N                                                        | OT SCALE DRAWING FOR                              |
| 0.XX ± .                                 |                                                                                                                                                     | DIMENSIONS                                        |
| CON<br>This drawing<br>COMPANY and       | FIDENTIAL DISCLOSURE<br>g is the property of POWEREX<br>f the SCOTT FETZER<br>is subject to return on demand.                                       | I I                                               |
| Its contents of                          | re confidential and must not be<br>pied or submitted to<br>rrties for use or examination.                                                           | -2019                                             |
| MATERIAL:                                |                                                                                                                                                     | UCTION DRIVE, HARRISON OH 45030<br>(888) 769-7979 |
| DESCRIPTION                              | DRAWING NUMBER                                                                                                                                      | (888) 769-7979<br>REVISION                        |