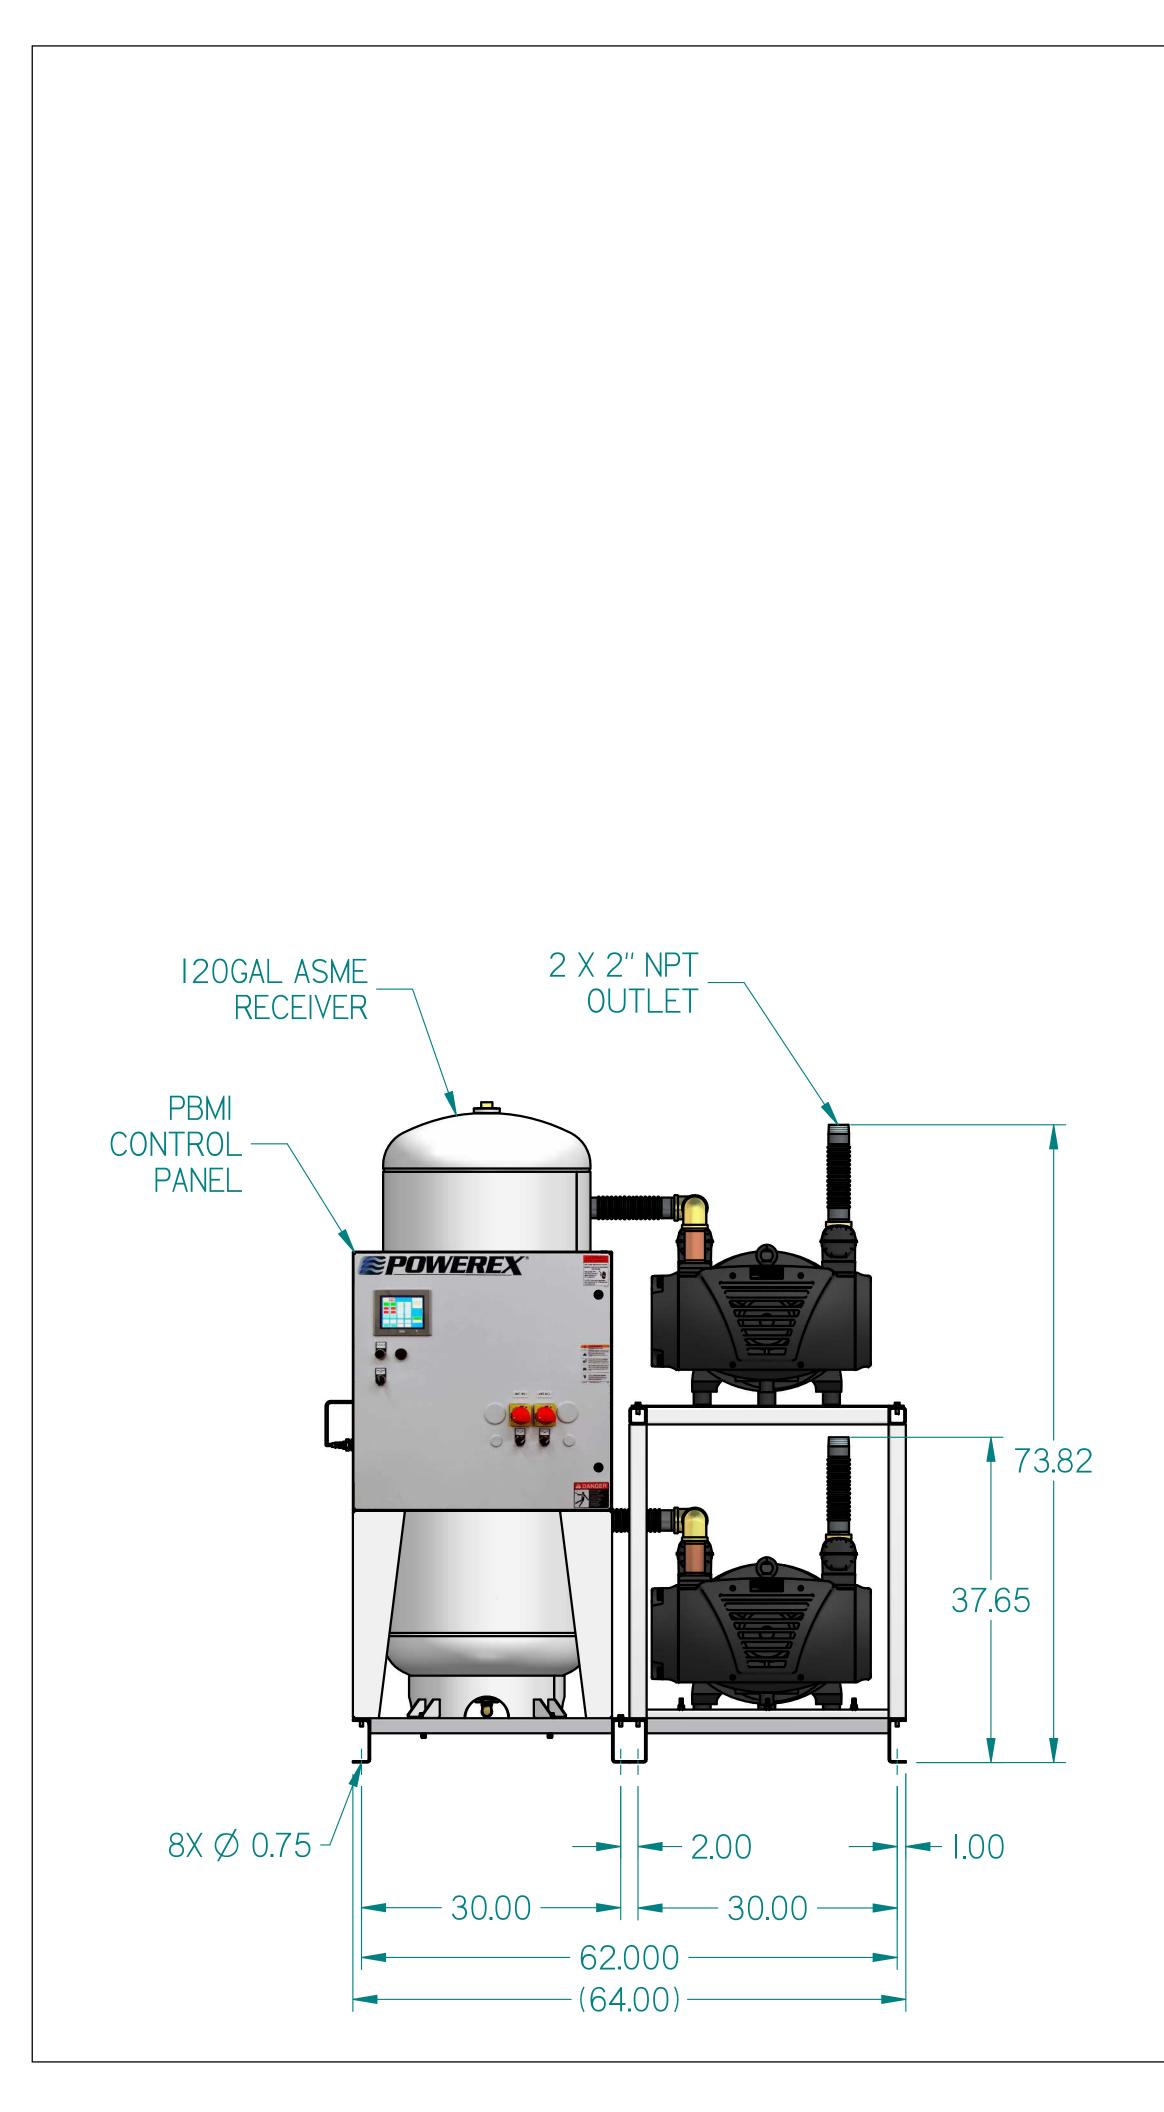

VOPDIO04XPI IOHP OILLESS VAC 120GAL DUPLEX

| DESCRIPTION                              | ON NOTES<br>ECN                                                                                                                                     | PR/NOR                                            |
|------------------------------------------|-----------------------------------------------------------------------------------------------------------------------------------------------------|---------------------------------------------------|
|                                          |                                                                                                                                                     |                                                   |
| 2" NPT                                   | PXECO293                                                                                                                                            |                                                   |
| NOTES:<br>1. APPRO<br>2. A MIN<br>THE IN | DXIMATE WEIGHT: 1962 Ibm<br>IMUM OF 24" CLEARANCE IS REI<br>ENTIRE UNIT. CLEARANCE FOR C<br>ACCORDANCE WITH OSHA/NEC<br>EM DESIGNED IN COMPLIANCE W | CONTROL PANEL SHALL<br>REQUIERMENTS.              |
| 3. SYST                                  | EM DESIGNED IN COMPLIANCE W<br>ST EDITION.<br>D DRAWINGS TO CONFORM                                                                                 |                                                   |
| TOLERANCE<br>SPECIFI                     | STANDARDS:<br>Y14.3 MULTI AND SECTI<br>Y14.5 DIMENSIONING AN<br>ES NOT<br>ED SOLID EDGE DO N                                                        | OT SCALE DRAWING FOR                              |
| 0.XX ± .                                 |                                                                                                                                                     | DIMENSIONS                                        |
| CON<br>This drawing<br>COMPANY and       | FIDENTIAL DISCLOSURE<br>g is the property of POWEREX<br>f the SCOTT FETZER<br>is subject to return on demand.                                       | I I                                               |
| Its contents of                          | re confidential and must not be<br>pied or submitted to<br>rrties for use or examination.                                                           | -2019                                             |
| MATERIAL:                                |                                                                                                                                                     | UCTION DRIVE, HARRISON OH 45030<br>(888) 769-7979 |
| DESCRIPTION                              | DRAWING NUMBER                                                                                                                                      | (888) 769-7979<br>REVISION                        |