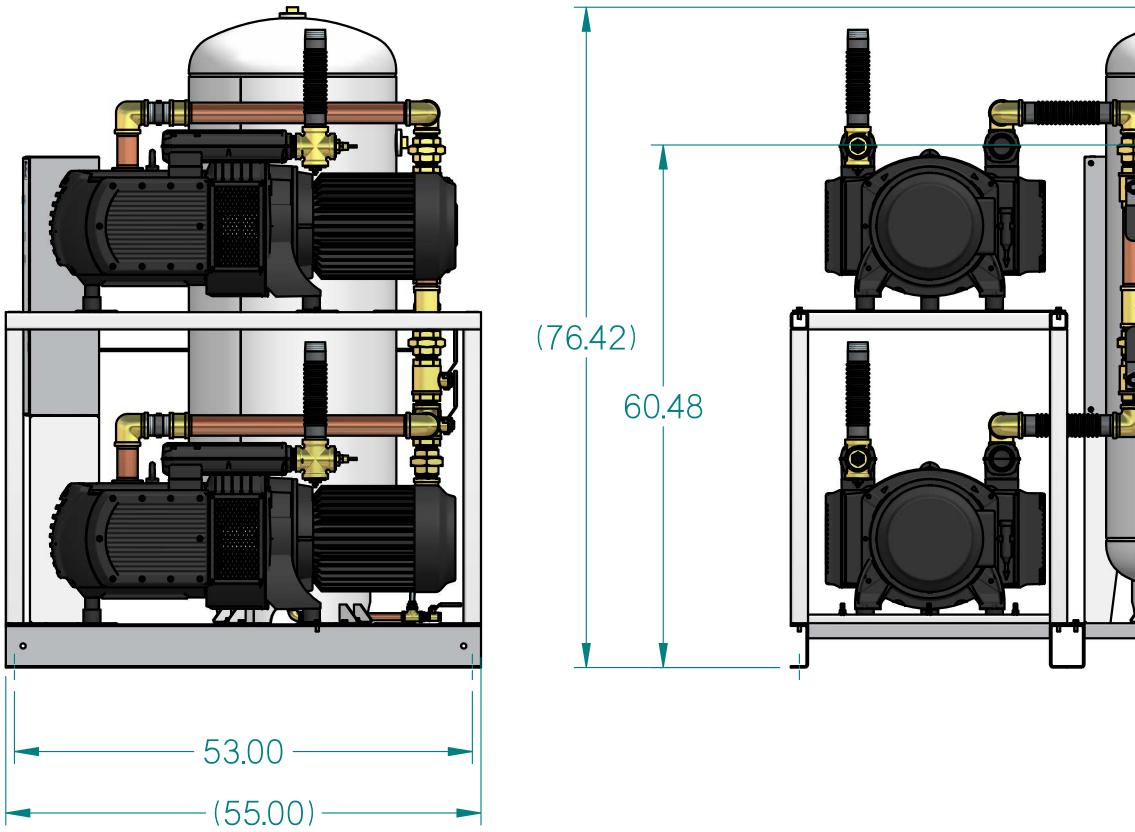

VOPDIO04XPI IOHP OILLESS VAC 120GAL DUPLEX

| DESCRIPTION                              | ON NOTES<br>ECN                                                                                                                                     | PR/NOR                                            |
|------------------------------------------|-----------------------------------------------------------------------------------------------------------------------------------------------------|---------------------------------------------------|
|                                          |                                                                                                                                                     |                                                   |
| 2" NPT                                   | PXECO293                                                                                                                                            |                                                   |
| NOTES:<br>1. APPRO<br>2. A MIN<br>THE IN | DXIMATE WEIGHT: 1962 Ibm<br>IMUM OF 24" CLEARANCE IS REI<br>ENTIRE UNIT. CLEARANCE FOR C<br>ACCORDANCE WITH OSHA/NEC<br>EM DESIGNED IN COMPLIANCE W | CONTROL PANEL SHALL<br>REQUIERMENTS.              |
| 3. SYST                                  | EM DESIGNED IN COMPLIANCE W<br>ST EDITION.<br>D DRAWINGS TO CONFORM                                                                                 |                                                   |
| TOLERANCE<br>SPECIFI                     | STANDARDS:<br>Y14.3 MULTI AND SECTI<br>Y14.5 DIMENSIONING AN<br>ES NOT<br>ED SOLID EDGE DO N                                                        | OT SCALE DRAWING FOR                              |
| 0.XX ± .                                 |                                                                                                                                                     | DIMENSIONS                                        |
| CON<br>This drawing<br>COMPANY and       | FIDENTIAL DISCLOSURE<br>g is the property of POWEREX<br>f the SCOTT FETZER<br>is subject to return on demand.                                       | I I                                               |
| Its contents of                          | re confidential and must not be<br>pied or submitted to<br>rrties for use or examination.                                                           | -2019                                             |
| MATERIAL:                                |                                                                                                                                                     | UCTION DRIVE, HARRISON OH 45030<br>(888) 769-7979 |
| DESCRIPTION                              | DRAWING NUMBER                                                                                                                                      | (888) 769-7979<br>REVISION                        |