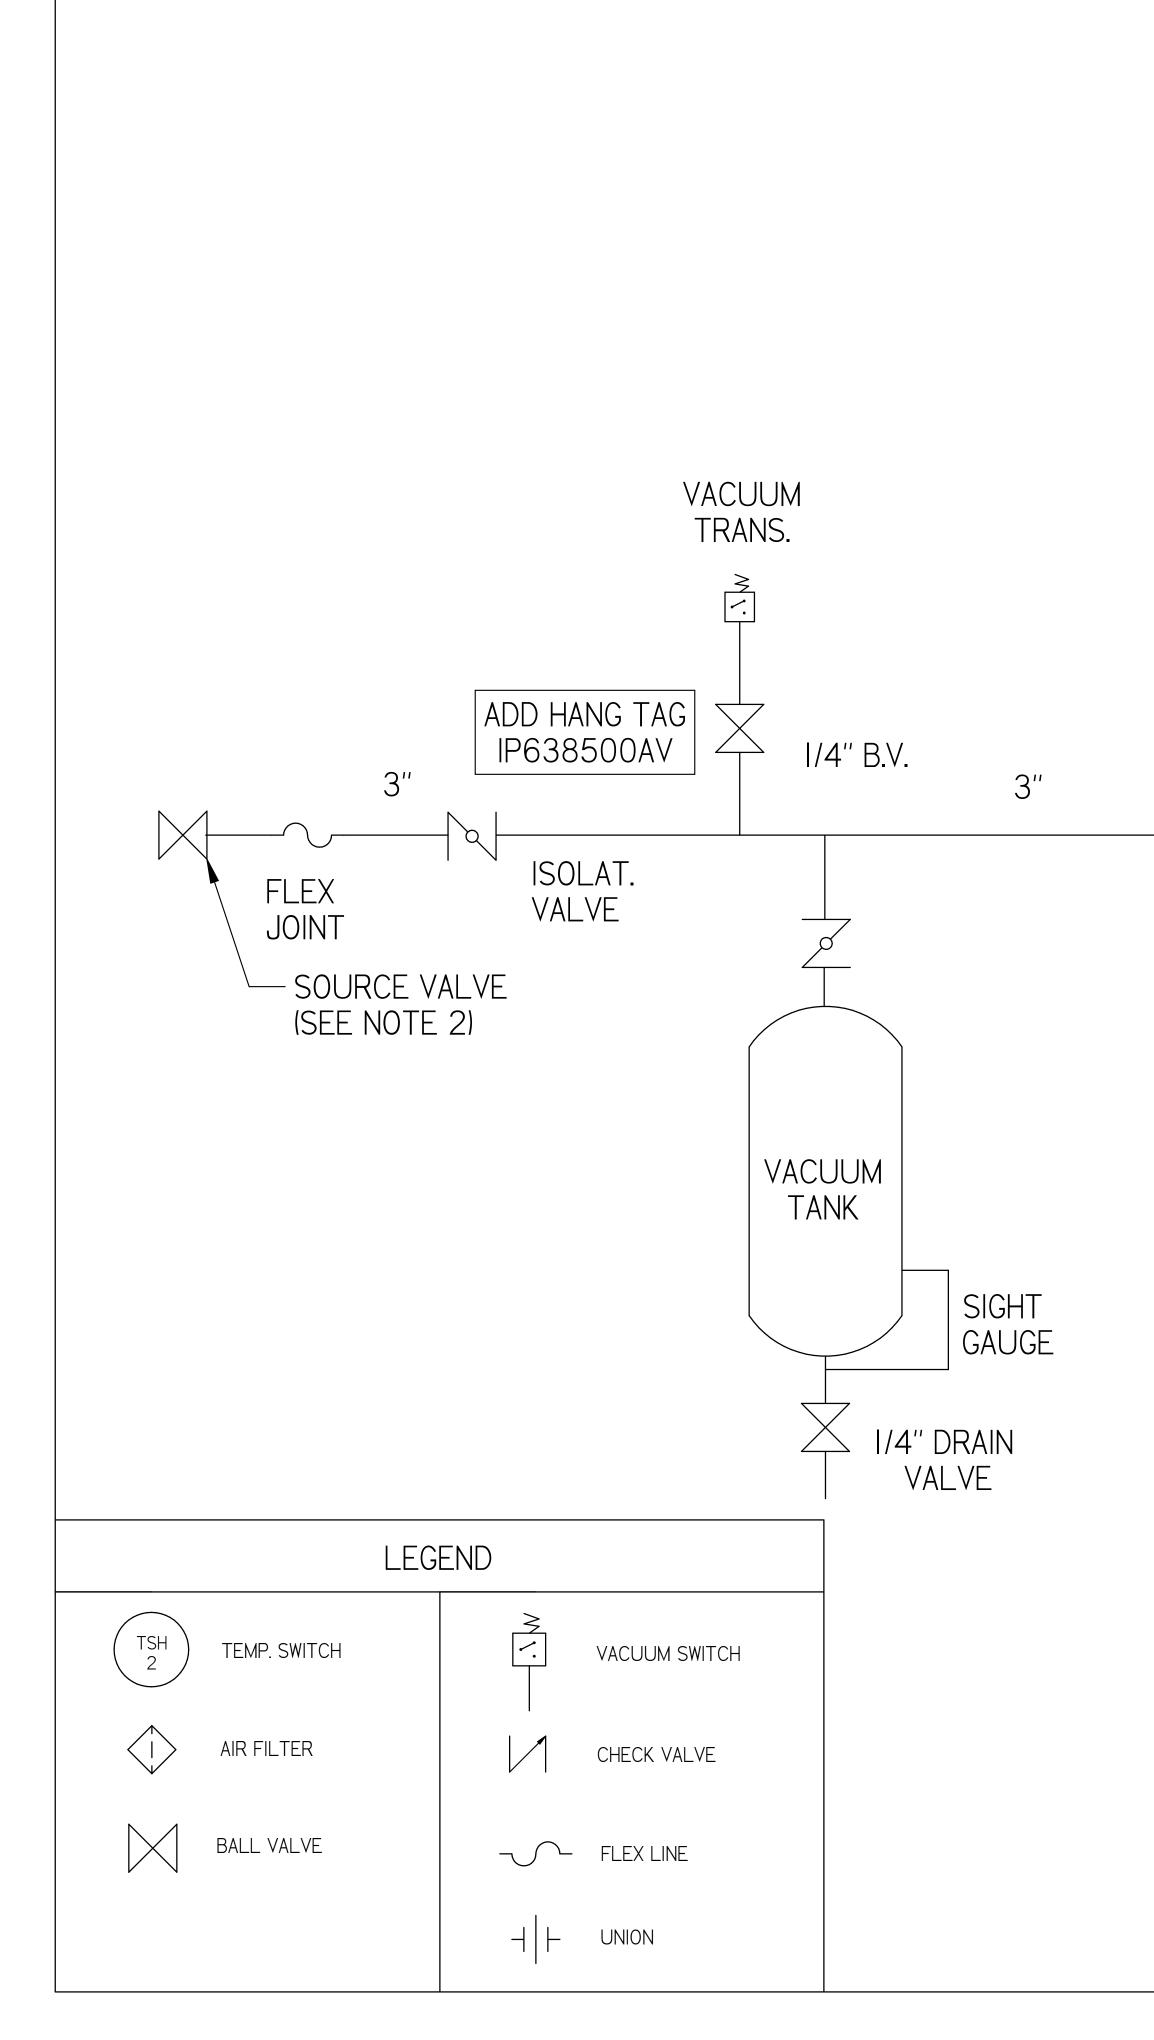

NOTES: I) TSH – TEMPERATURE SWITCH HIGH 2) PER NFPA THE SYSTEM WILL REQUIRE A SOURCE VALVE (SUPPLIED BY OTHERS)

NOTE: A I/4 INCH VENT PLUG IS LOCATED IN THE FILTER HOUSING

VOPQI005PI IOHP OILLESS VAC QUADPLEX 200 GAL