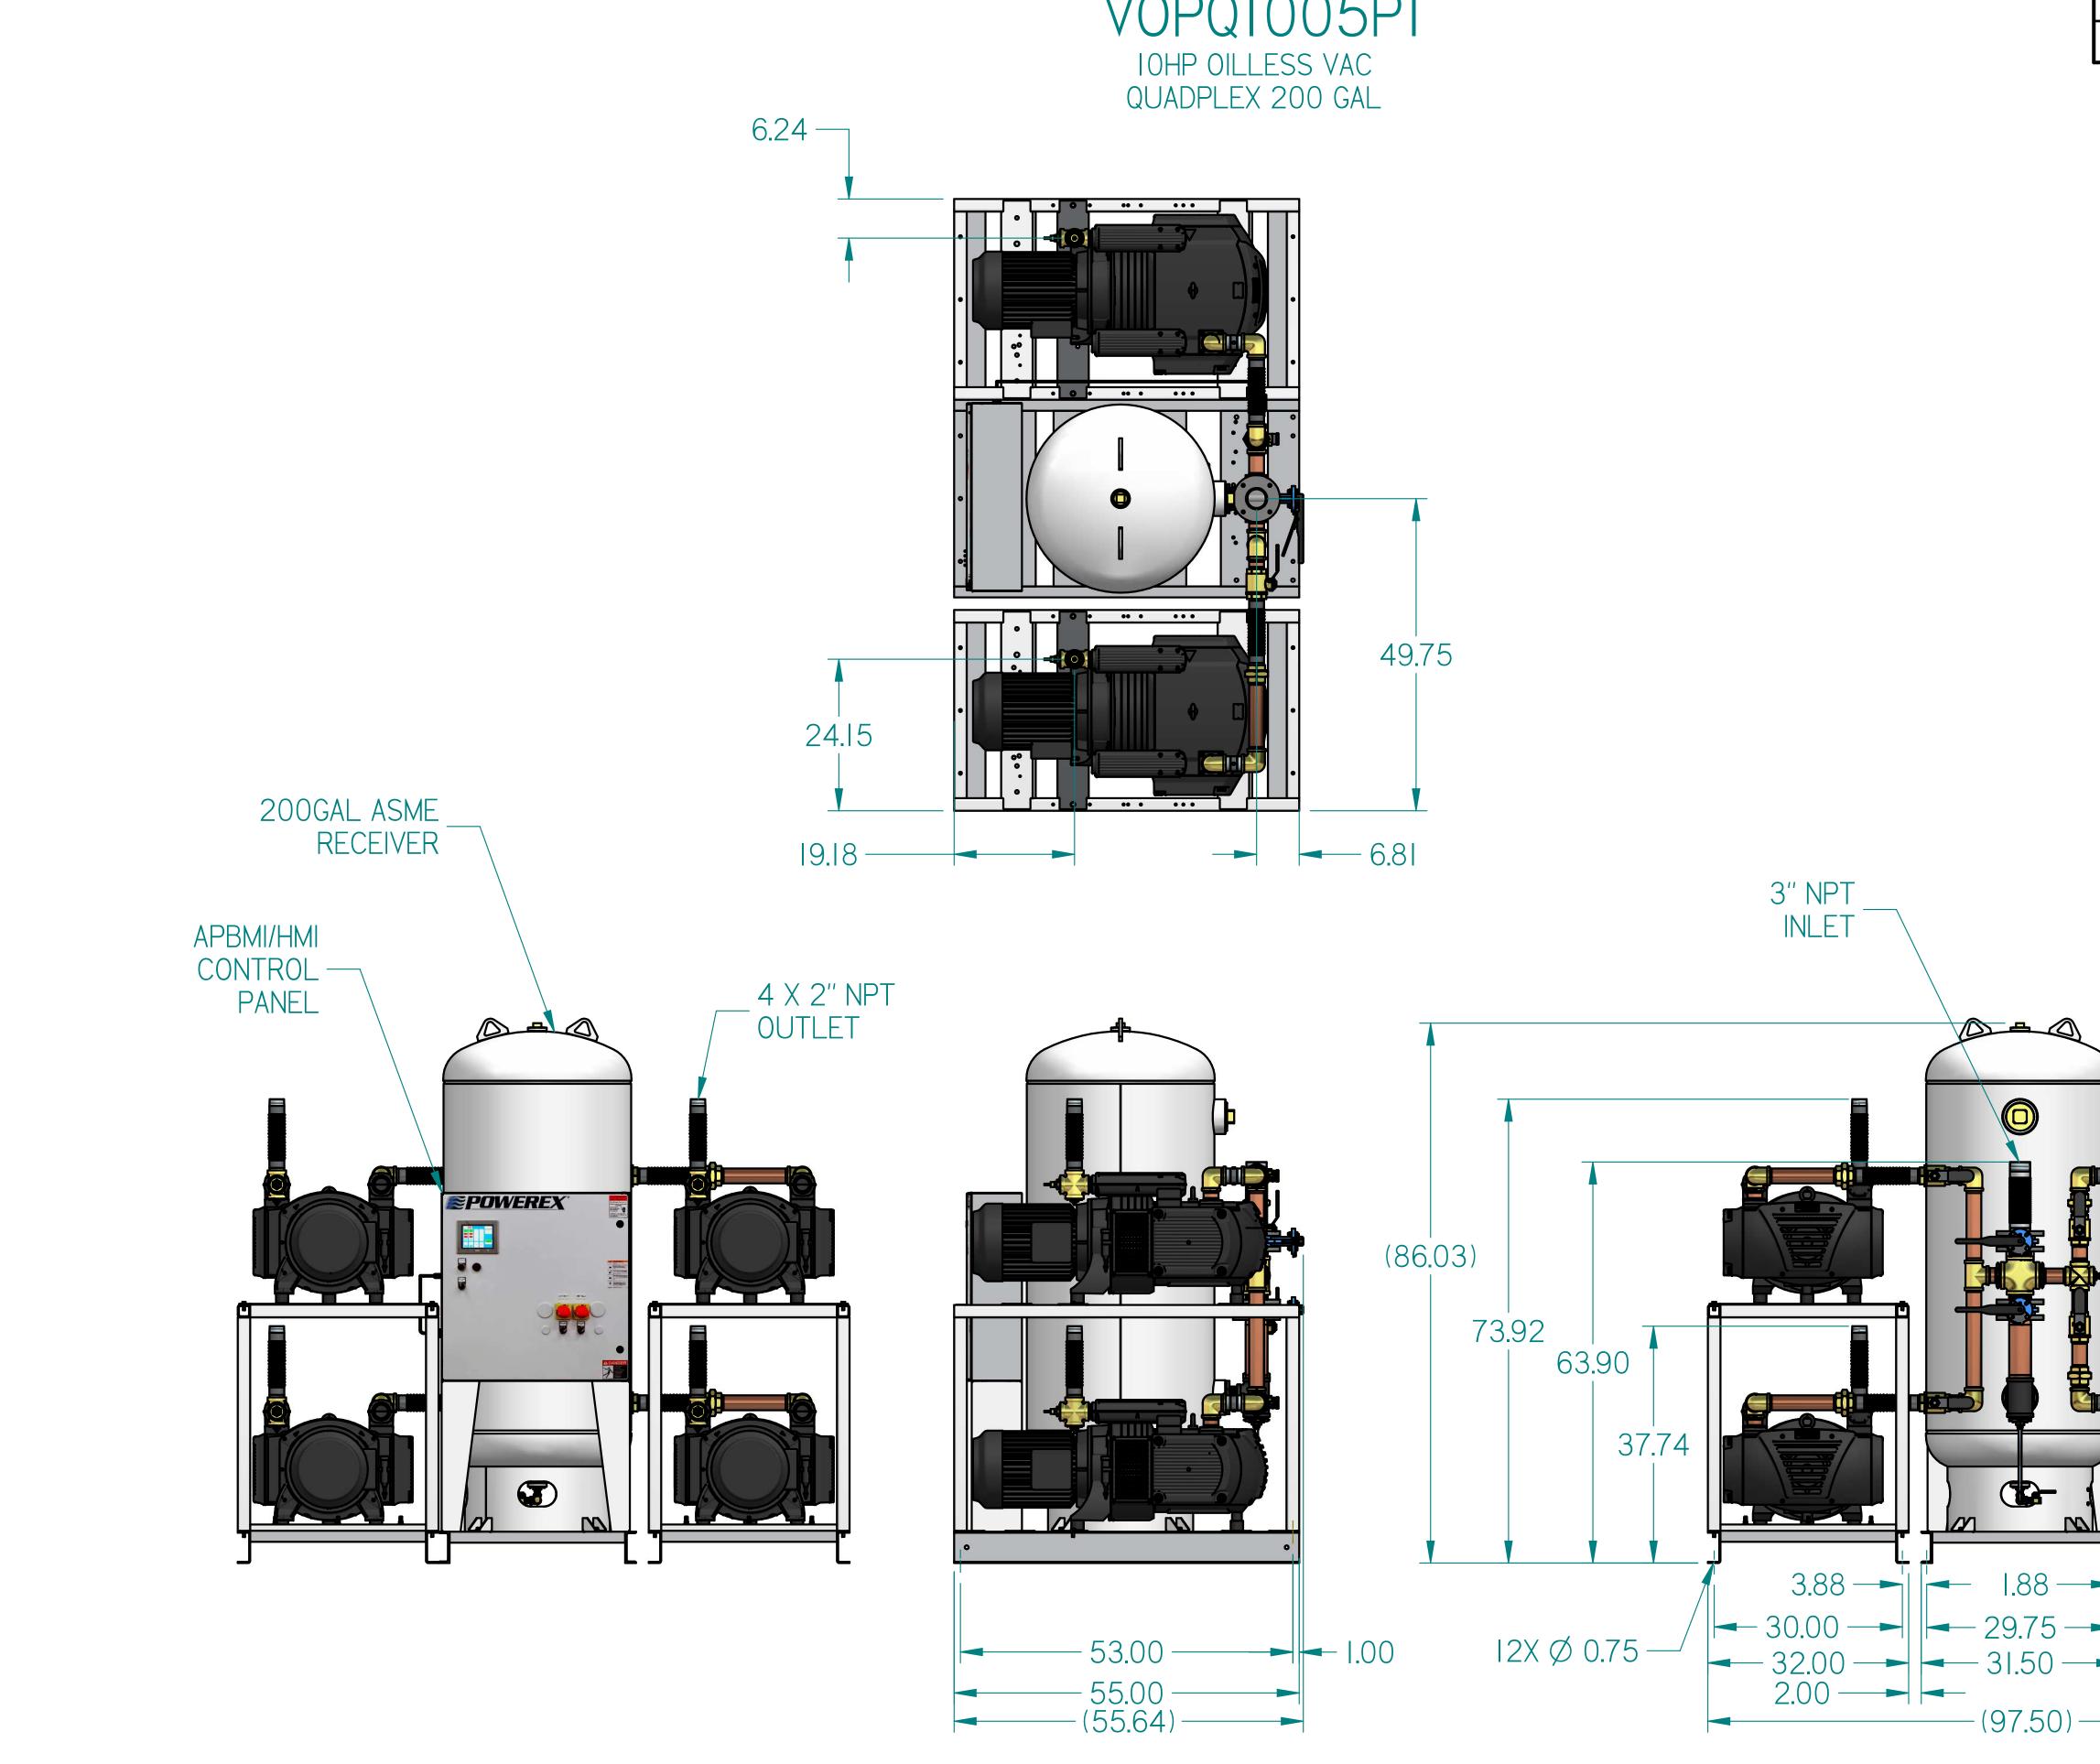

| DESCRIPTION       ECN       PRINOR         3D RELEASE       PXEC0293       N/A         ANA       N/A       N/A         ANA       < | 3D RELEASE     PXEC0293     N/A                                                                                                                                                                                                                                                                                                                                                                                                                                                                                                                                                                                                                                                                                                                                                                                                                                                                                                                                                                                                                                                                                                                                                                                                                                                                                                                                                                                                                                                                                                                                                                                                                                                                                                                                                                                                                                                                                                                  |             | REVISION NOTES                                                                                                                                                                                                                                                                                                                                                                               |                                                                                                                                                                                                       |                                                                                                                                                                                                    |
|----------------------------------------------------------------------------------------------------------------------------------------------------------------------------------------------------------------------------------------------------------------------------------------------------------------------------------------------------------------------------------------------------------------------------------------------------------------------------------------------------------------------------------------------------------------------------------------------------------------------------------------------------------------------------------------------------------------------------------------------------------------------------------------------------------------------------------------------------------------------------------------------------|--------------------------------------------------------------------------------------------------------------------------------------------------------------------------------------------------------------------------------------------------------------------------------------------------------------------------------------------------------------------------------------------------------------------------------------------------------------------------------------------------------------------------------------------------------------------------------------------------------------------------------------------------------------------------------------------------------------------------------------------------------------------------------------------------------------------------------------------------------------------------------------------------------------------------------------------------------------------------------------------------------------------------------------------------------------------------------------------------------------------------------------------------------------------------------------------------------------------------------------------------------------------------------------------------------------------------------------------------------------------------------------------------------------------------------------------------------------------------------------------------------------------------------------------------------------------------------------------------------------------------------------------------------------------------------------------------------------------------------------------------------------------------------------------------------------------------------------------------------------------------------------------------------------------------------------------------|-------------|----------------------------------------------------------------------------------------------------------------------------------------------------------------------------------------------------------------------------------------------------------------------------------------------------------------------------------------------------------------------------------------------|-------------------------------------------------------------------------------------------------------------------------------------------------------------------------------------------------------|----------------------------------------------------------------------------------------------------------------------------------------------------------------------------------------------------|
|                                                                                                                                                                                                                                                                                                                                                                                                                                                                                                                                                                                                                                                                                                                                                                                                                                                                                                    |                                                                                                                                                                                                                                                                                                                                                                                                                                                                                                                                                                                                                                                                                                                                                                                                                                                                                                                                                                                                                                                                                                                                                                                                                                                                                                                                                                                                                                                                                                                                                                                                                                                                                                                                                                                                                                                                                                                                                  | DESCRIPTION |                                                                                                                                                                                                                                                                                                                                                                                              | ECN                                                                                                                                                                                                   | PR/NOR                                                                                                                                                                                             |
| <ul> <li>I. APPROXIMATE WEIGHT: 3656 lbm</li> <li>I. AMINIMUM OF 24" CLEARANCE IS RECOMMENDED AROUND<br/>THE ENTIRE UNIT. CLEARANCE FOR CONTROL PANEL SHALL<br/>BE IN ACCORDANCE WITH OSHA/NEC REQUIERMENTS.</li> <li>SYSTEM DESIGNED IN COMPLIANCE WITH U.S. NFPA '99,<br/>LATEST EDITION.</li> </ul> Symbol LEGEND           DRAWINGS TO CONFORM TO CURRENT REVISION OF THE FOLLOWING ANSI<br>SYLADARDS.           11.00         TOLERANCES NOT<br>SPECIFIED         SOLID EDGE         DO NOT SCALE DRAWING FOR<br>DIMENSIONS                                                                                                                                                                                                                                                                                                                                                                   | <ul> <li>I. APPROXIMATE WEIGHT: 3656 lbm</li> <li>I. APPROXIMATE WEIGHT: 3656 lbm</li> <li>A MINIMUM OF 24" CLEARANCE IS RECOMMENDED AROUND<br/>THE ENTIRE UNIT. CLEARANCE FOR CONTROL PANEL SHALL<br/>BE IN ACCORDANCE WITH OSHA/NEC REQUIERMENTS.</li> <li>SYSTEM DESIGNED IN COMPLIANCE WITH U.S. NFPA '99,<br/>LATEST EDITION.</li> </ul>                                                                                                                                                                                                                                                                                                                                                                                                                                                                                                                                                                                                                                                                                                                                                                                                                                                                                                                                                                                                                                                                                                                                                                                                                                                                                                                                                                                                                                                                                                                                                                                                    | 3D RELEASE  | PX                                                                                                                                                                                                                                                                                                                                                                                           | EC0293                                                                                                                                                                                                | N/A                                                                                                                                                                                                |
| <ul> <li>I. APPROXIMATE WEIGHT: 3656 lbm</li> <li>I. APPROXIMATE WEIGHT: 3656 lbm</li> <li>A MINIMUM OF 24" CLEARANCE IS RECOMMENDED AROUND<br/>THE ENTIRE UNIT. CLEARANCE FOR CONTROL PANEL SHALL<br/>BE IN ACCORDANCE WITH OSHA/NEC REQUIERMENTS.</li> <li>SYSTEM DESIGNED IN COMPLIANCE WITH U.S. NFPA '99,<br/>LATEST EDITION.</li> </ul>                                                                                                                                                                                                                                                                                                                                                                                                                                                                                                                                                      | <ul> <li>I. APPROXIMATE WEIGHT: 3656 lbm</li> <li>I. APPRO</li></ul> | JU RELEASE  |                                                                                                                                                                                                                                                                                                                                                                                              |                                                                                                                                                                                                       |                                                                                                                                                                                                    |
|                                                                                                                                                                                                                                                                                                                                                                                                                                                                                                                                                                                                                                                                                                                                                                                                                                                                                                    | copied or submitted to<br>outside parties for use or examination.                                                                                                                                                                                                                                                                                                                                                                                                                                                                                                                                                                                                                                                                                                                                                                                                                                                                                                                                                                                                                                                                                                                                                                                                                                                                                                                                                                                                                                                                                                                                                                                                                                                                                                                                                                                                                                                                                |             | I. APPROXIMATE WEIGHT:<br>2. A MINIMUM OF 24" CLE<br>THE ENTIRE UNIT. CLE<br>BE IN ACCORDANCE WI<br>3. SYSTEM DESIGNED IN O<br>LATEST EDITION.<br>SYMBOL LEGEND<br>TOLERANCES NOT<br>SPECIFIED<br>OXX ± .05<br>OXXX ± .05<br>OXXX ± .005<br>INCH<br>CONFIDENTIAL DISCLOSURE<br>This drawing is the property of POWEREX<br>of the SCOTT FETZER<br>COMPANY and is subject to return on demand. | ARANCE IS RECON<br>ARANCE FOR CON<br>TH OSHA/NEC REC<br>COMPLIANCE WITH<br>DRAWINGS TO CONFORM TO CL<br>STANDARDS:<br>1914.5 DIMENSIONING AND TO LE<br>DO NOT<br>SHEET I OF<br>AUTHOR ORIGINATION DAT | ITROL PANEL SHALL<br>QUIERMENTS.<br>U.S. NFPA '99,<br>JRRENT REVISION OF THE FOLLOWING ANSI<br>//EW DWGS<br>GRANCING<br>SCALE DRAWING FOR<br>DIMENSIONS<br>2 SCALE I:8<br>APPROVALS ON FILE IN PLM |

NOTES: I) TSH – TEMPERATURE SWITCH HIGH 2) PER NFPA THE SYSTEM WILL REQUIRE A SOURCE VALVE (SUPPLIED BY OTHERS)

NOTE: A I/4 INCH VENT PLUG IS LOCATED IN THE FILTER HOUSING

VOPQI005PI IOHP OILLESS VAC QUADPLEX 200 GAL