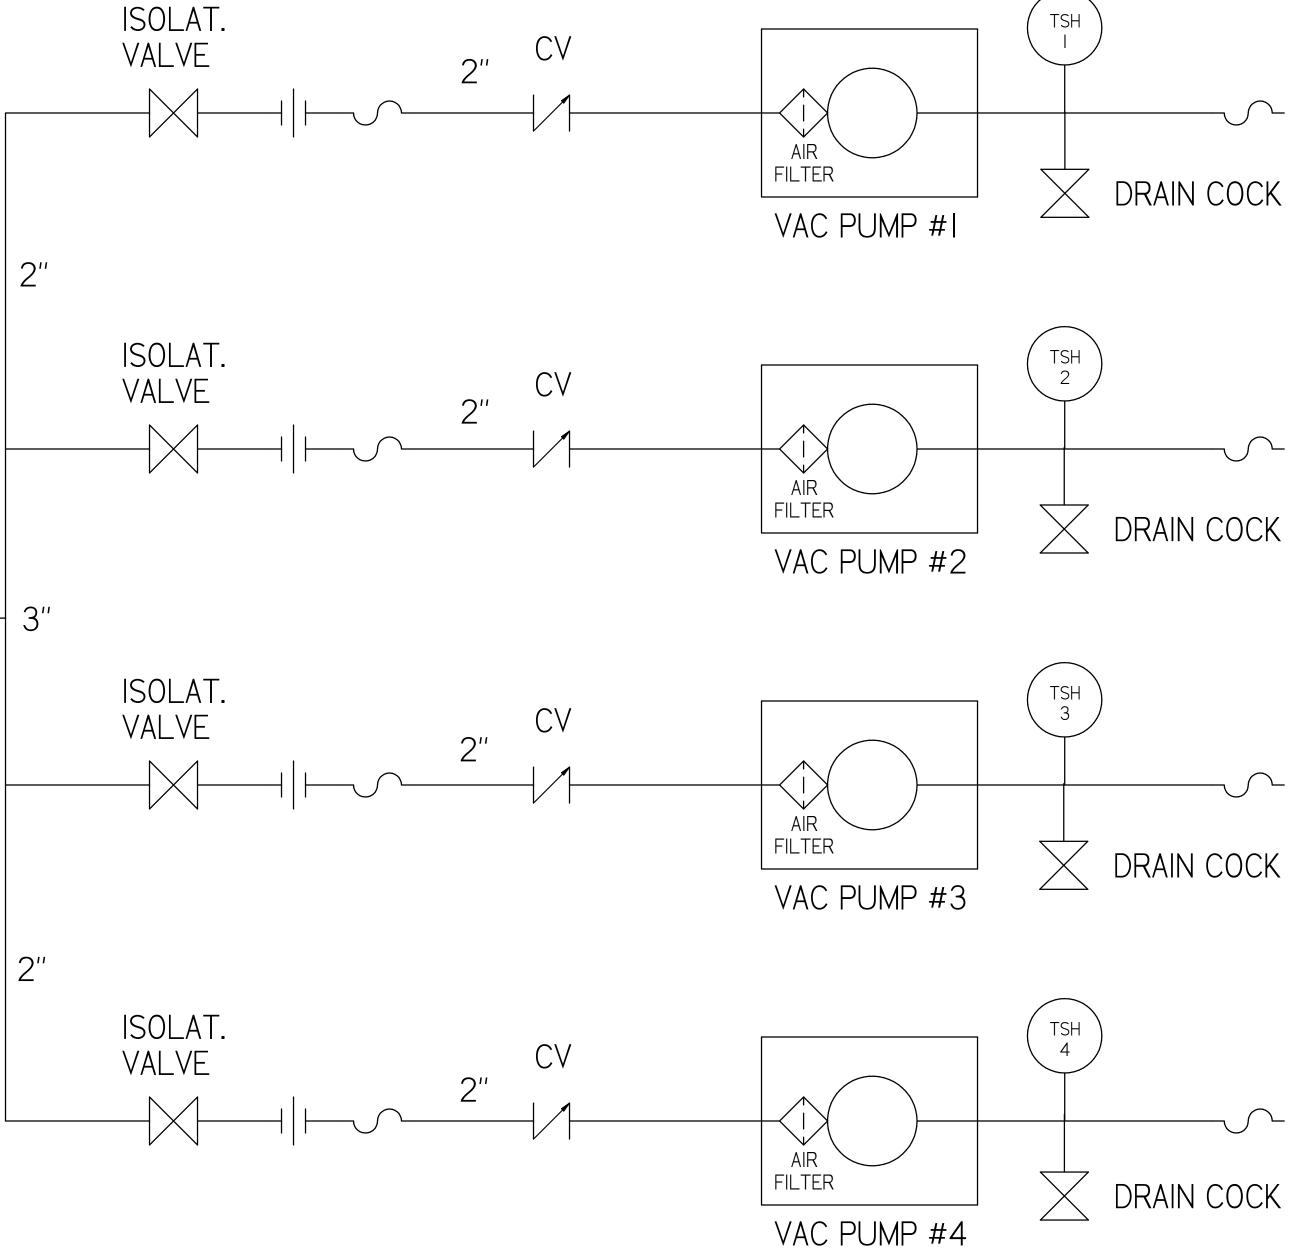

NOTES: I) TSH – TEMPERATURE SWITCH HIGH 2) PER NFPA THE SYSTEM WILL REQUIRE A SOURCE VALVE (SUPPLIED BY OTHERS)

NOTE: A I/4 INCH VENT PLUG IS LOCATED IN THE FILTER HOUSING

VOPQI005PI IOHP OILLESS VAC QUADPLEX 200 GAL