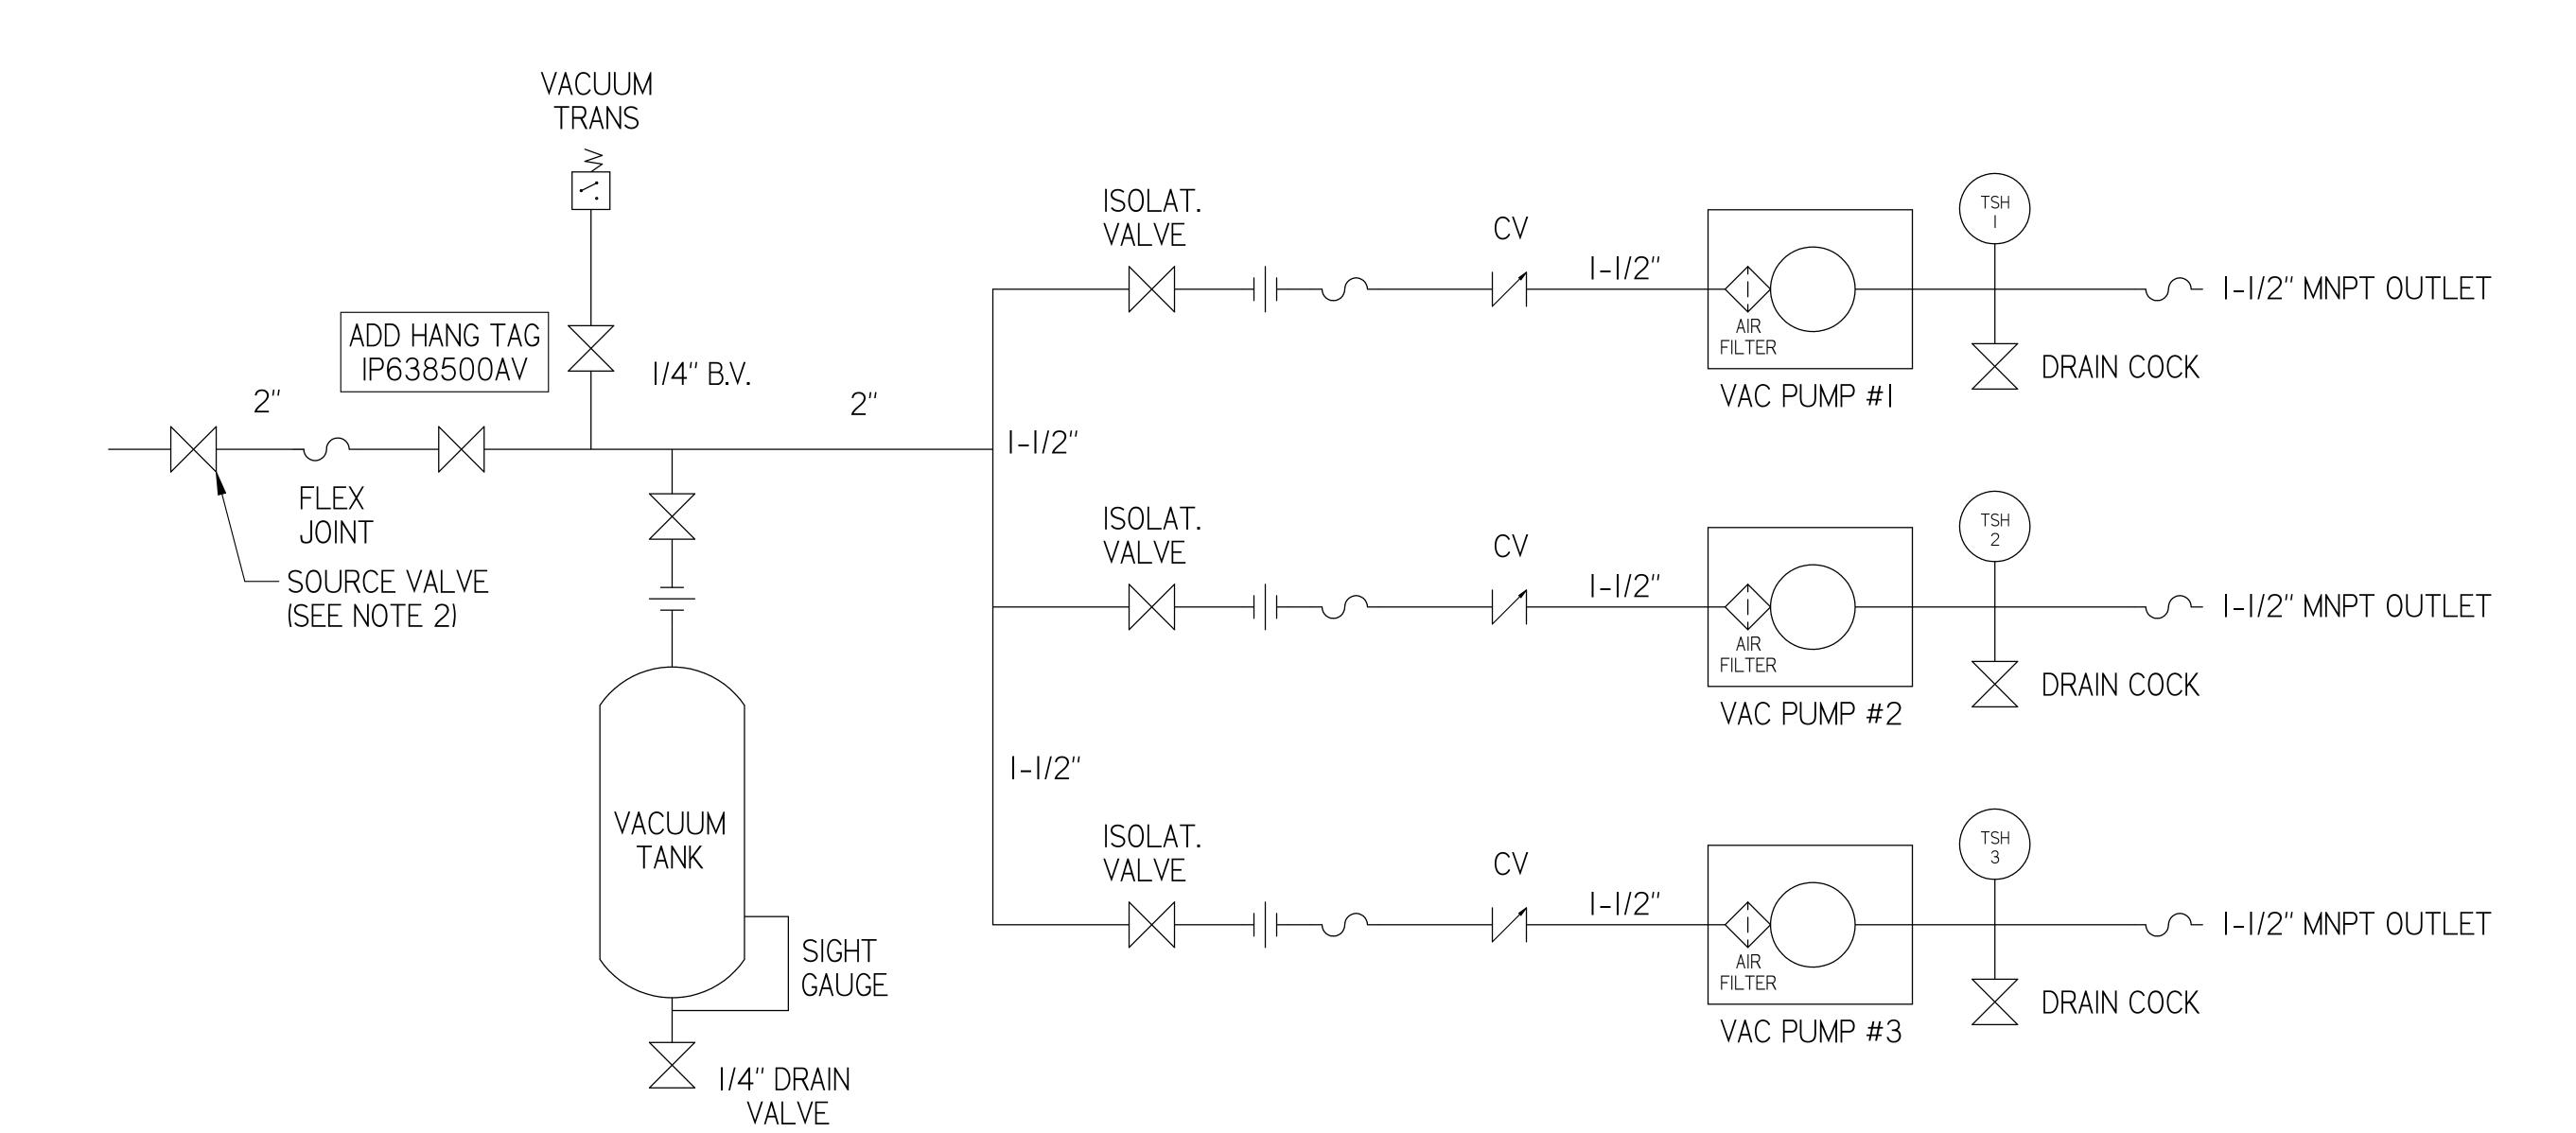

| LEG              | END           |
|------------------|---------------|
| TSH TEMP. SWITCH | VACUUM SWITCH |
| AIR FILTER       | CHECK VALVE   |
| BALL VALVE       |               |
|                  | -   - UNION   |
|                  |               |

NOTE:
A I/4 INCH VENT PLUG IS
LOCATED IN THE FILTER HOUSING

NOTES:

I) TSH - TEMPERATURE SWITCH HIGH

2) PER NFPA THE SYSTEM WILL REQUIRE A SOURCE VALVE (SUPPLIED BY OTHERS)

| SYMBOL LEGEND                                                                                                                                                                                                                                |                       | DRAWINGS TO CONFORM TO CURRENT REVISION OF THE FOLLOWING ANSI STANDARDS: Y14.3 MULTI AND SECTIONAL VIEW DWGS Y14.5 DIMENSIONING AND TOLERANCING |                       |                                |                          |            |  |
|----------------------------------------------------------------------------------------------------------------------------------------------------------------------------------------------------------------------------------------------|-----------------------|-------------------------------------------------------------------------------------------------------------------------------------------------|-----------------------|--------------------------------|--------------------------|------------|--|
| TOLERANCES NOT SPECIFIED  0.XX ± .05                                                                                                                                                                                                         | SOLID EDGE<br>DRAWING | DO NOT SCALE DRAWING FOR DIMENSIONS                                                                                                             |                       |                                |                          |            |  |
| 0.XXX ± .005<br>∠ ±                                                                                                                                                                                                                          | INCH                  | SHEET 2 OF 2                                                                                                                                    |                       | SCALE                          | 1:1                      |            |  |
| CONFIDENTIAL DISCLOSURE This drawing is the property of POWEREX of the SCOTT FETZER COMPANY and is subject to return on demand. Its contents are confidential and must not be copied or submitted to outside parties for use or examination. |                       | AUTHOR                                                                                                                                          | ORIGINATION DATE      | APPROVA                        | APPROVALS ON FILE IN PLM |            |  |
|                                                                                                                                                                                                                                              |                       | TATA                                                                                                                                            | 06-03-2019            |                                |                          |            |  |
| ITEM ID:                                                                                                                                                                                                                                     |                       |                                                                                                                                                 | PO                    | WIE                            | RE                       |            |  |
| MATERIAL:                                                                                                                                                                                                                                    |                       | ,                                                                                                                                               | I50 PRODUCTION<br>I88 | DRIVE, HARRISON<br>8) 769-7979 | ■ # ● L ●<br>OH 45030    | <b>0</b> Y |  |
| DESCRIPTION 7.5HP OILLESS TRIPLEX 120G                                                                                                                                                                                                       |                       | DRAWING NUME<br>VOPT075                                                                                                                         |                       |                                | REVISION                 | SIZE       |  |