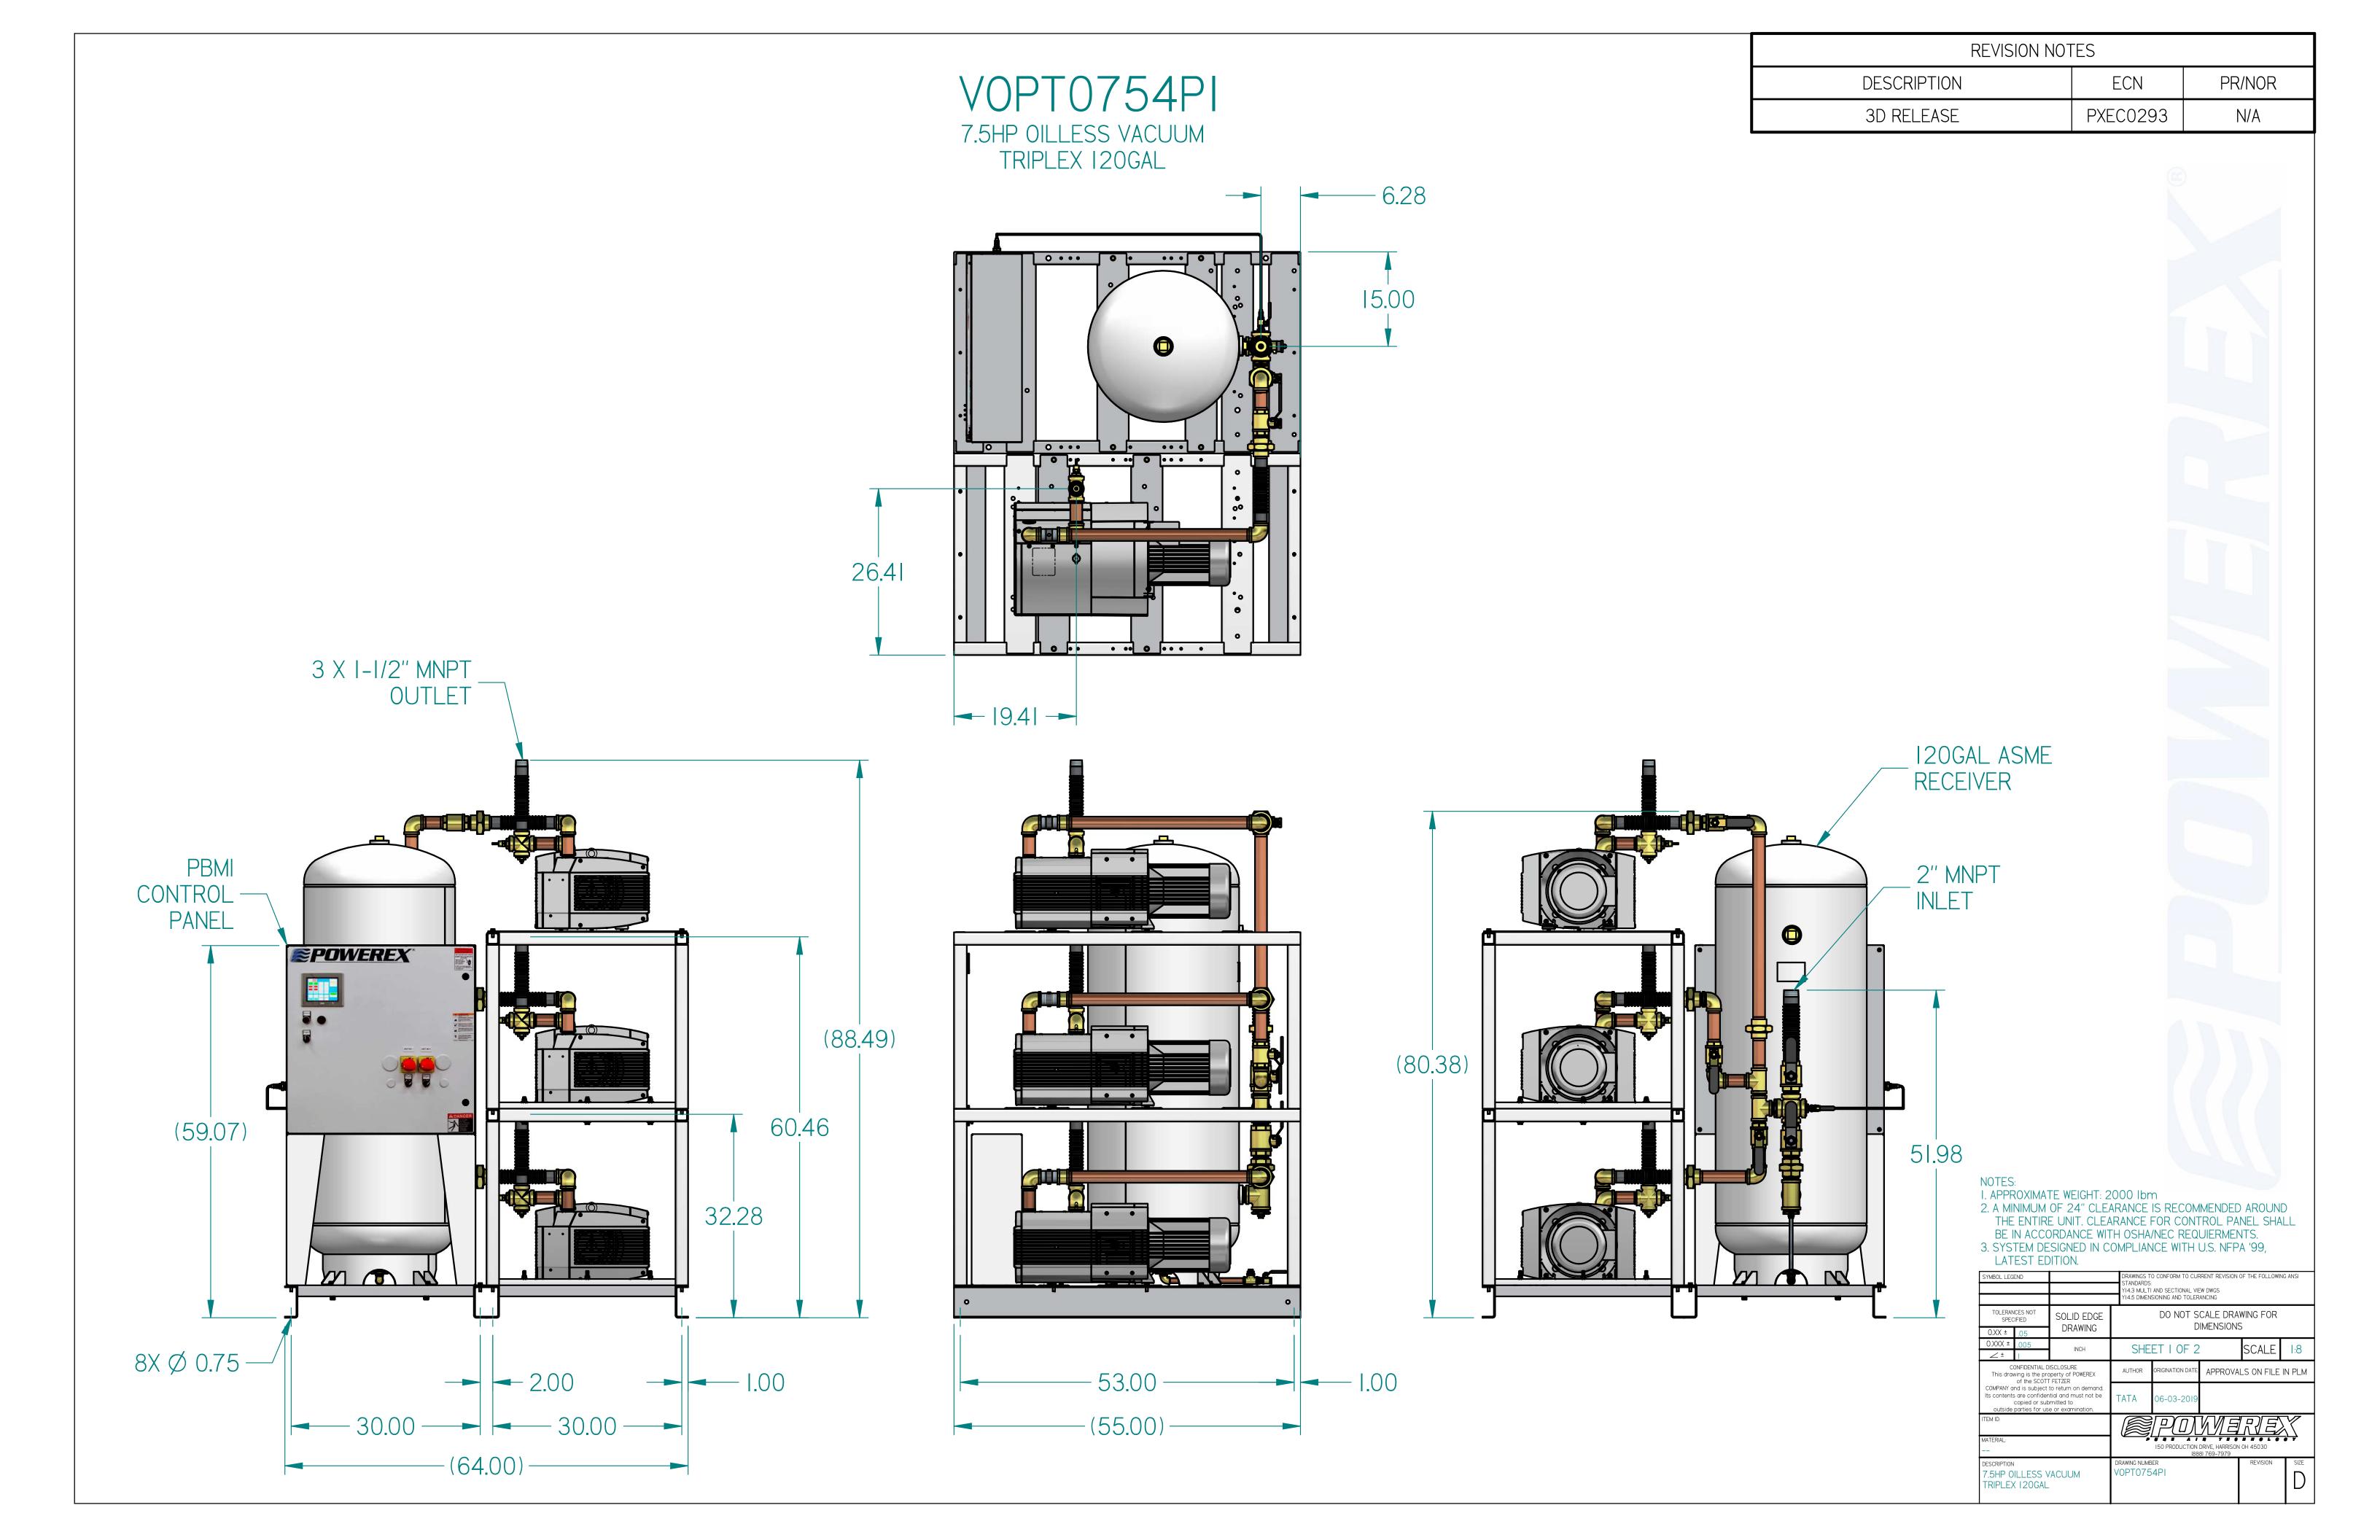

## VOPT0754PI

7.5HP OILLESS VACUUM TRIPLEX 120GAL

| REVISION NOTES |          |        |  |  |
|----------------|----------|--------|--|--|
| DESCRIPTION    | ECN      | PR/NOR |  |  |
| 3D RELEASE     | PXEC0293 | N/A    |  |  |