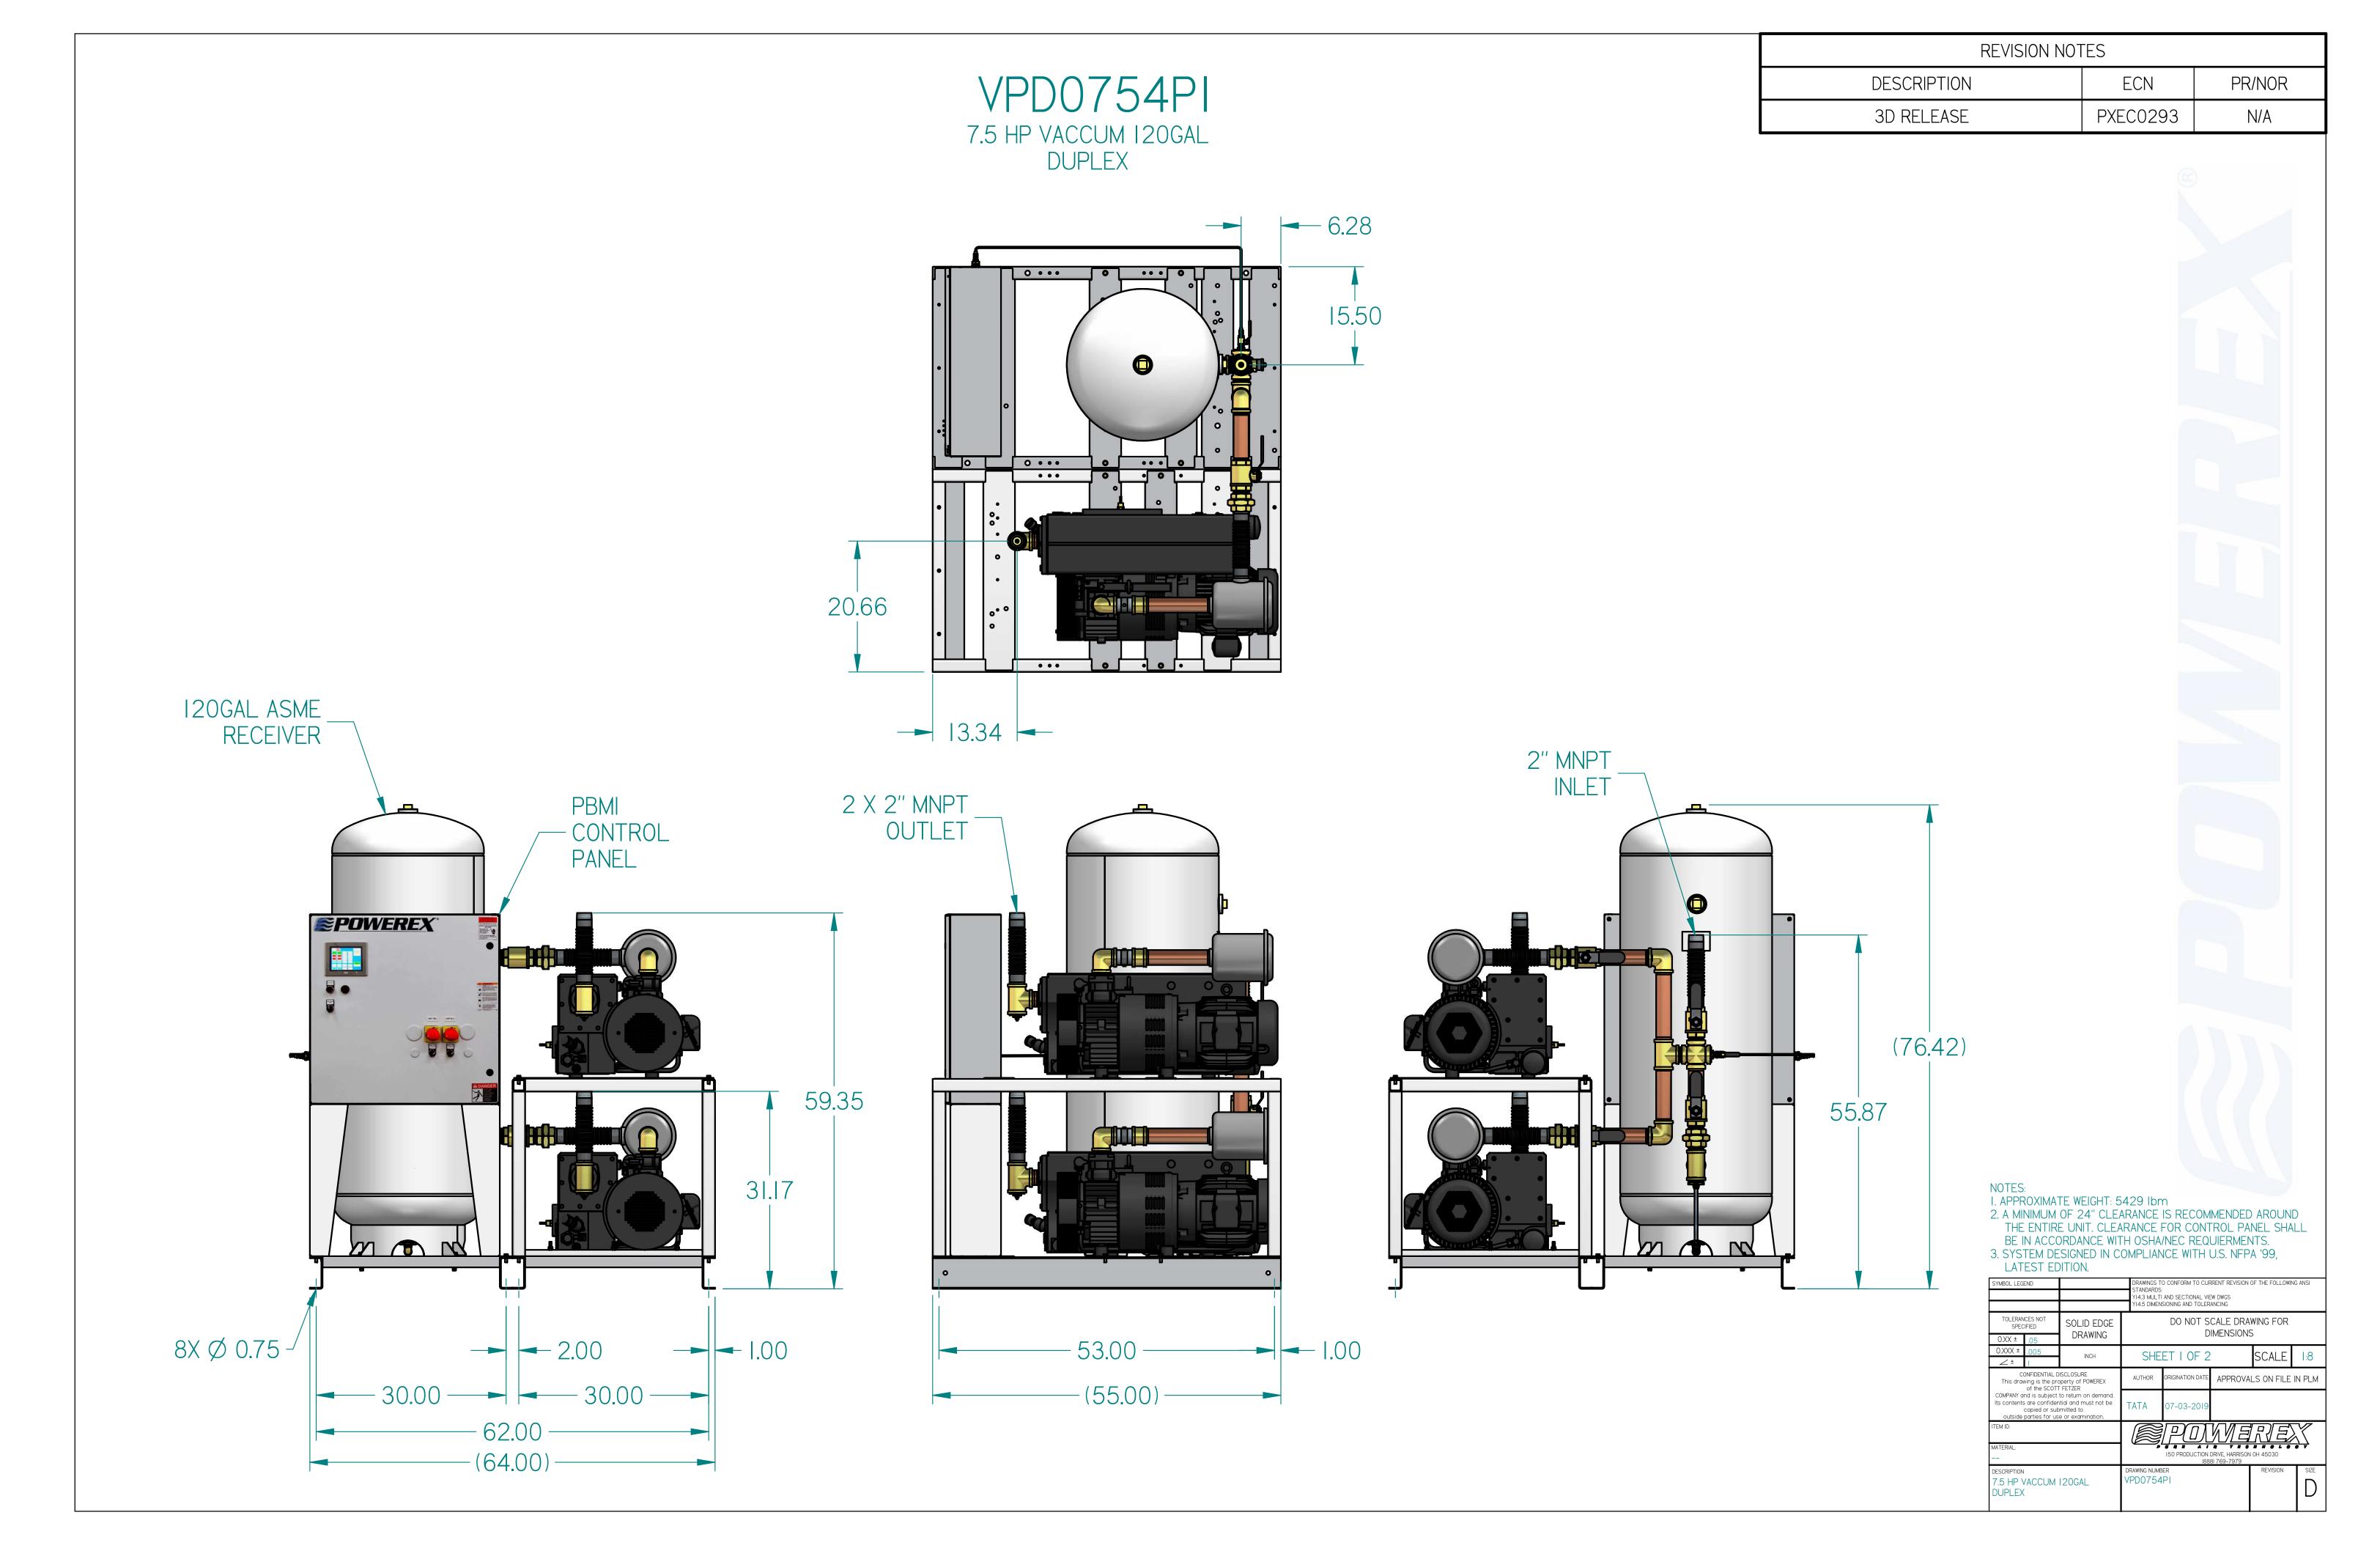

| REVISION NOTES |          |        |  |  |  |
|----------------|----------|--------|--|--|--|
| DESCRIPTION    | ECN      | PR/NOR |  |  |  |
| 3D RELEASE     | PXEC0293 | N/A    |  |  |  |

SIGHT

GAUGE

I/4" DRAIN

VALVE

| LEGEND           |               |  |  |  |  |  |  |
|------------------|---------------|--|--|--|--|--|--|
| TSH TEMP. SWITCH | VACUUM SWITCH |  |  |  |  |  |  |
| AIR FILTER       | CHECK VALVE   |  |  |  |  |  |  |
| BALL VALVE       |               |  |  |  |  |  |  |
|                  | -  - UNION    |  |  |  |  |  |  |
|                  |               |  |  |  |  |  |  |

NOTE:
A I/4 INCH VENT PLUG IS
LOCATED IN THE FILTER HOUSING

NOTES:

I) TSH - TEMPERATURE SWITCH HIGH

2) PER NFPA THE SYSTEM WILL REQUIRE A SOURCE VALVE (SUPPLIED BY OTHERS)

| SYMBOL LEG                                                                                                                                                        | END                |                       | DRAWINGS TO CONFORM TO CURRENT REVISION OF THE FOLLOWING ANSI STANDARDS:  Y14.3 MULTI AND SECTIONAL VIEW DWGS |                       |                                |            |      |  |
|-------------------------------------------------------------------------------------------------------------------------------------------------------------------|--------------------|-----------------------|---------------------------------------------------------------------------------------------------------------|-----------------------|--------------------------------|------------|------|--|
| TOLERAN<br>SPEC                                                                                                                                                   | ICES NOT<br>IIFIED | SOLID EDGE<br>DRAWING | Y14.5 DIMENSIONING AND TOLERANCING  DO NOT SCALE DRAWING FOR DIMENSIONS                                       |                       |                                |            |      |  |
| 0.XXX ±                                                                                                                                                           | .005               | INCH                  | SHE                                                                                                           | ET 2 OF 2             | 2                              | SCALE      | 1:1  |  |
| CONFIDENTIAL DISCLOSURE This drawing is the property of POWEREX of the SCOTT FETZER                                                                               |                    | AUTHOR                | ORIGINATION DATE                                                                                              | APPROVA               | APPROVALS ON FILE IN PLM       |            |      |  |
| COMPANY and is subject to return on demand.<br>Its contents are confidential and must not be<br>copied or submitted to<br>outside parties for use or examination. |                    |                       | TATA                                                                                                          | 07-03-2019            |                                |            |      |  |
| ITEM ID:                                                                                                                                                          |                    |                       |                                                                                                               | PO                    | WIE                            | NE         |      |  |
| MATERIAL:                                                                                                                                                         |                    |                       |                                                                                                               | I50 PRODUCTION<br>(88 | DRIVE, HARRISON<br>81 769-7979 | I OH 45030 | • v  |  |
| 7.5 HP \                                                                                                                                                          | /ACCUM             | 120GAL                | DRAWING NUME VPD0754                                                                                          |                       |                                | REVISION   | SIZE |  |