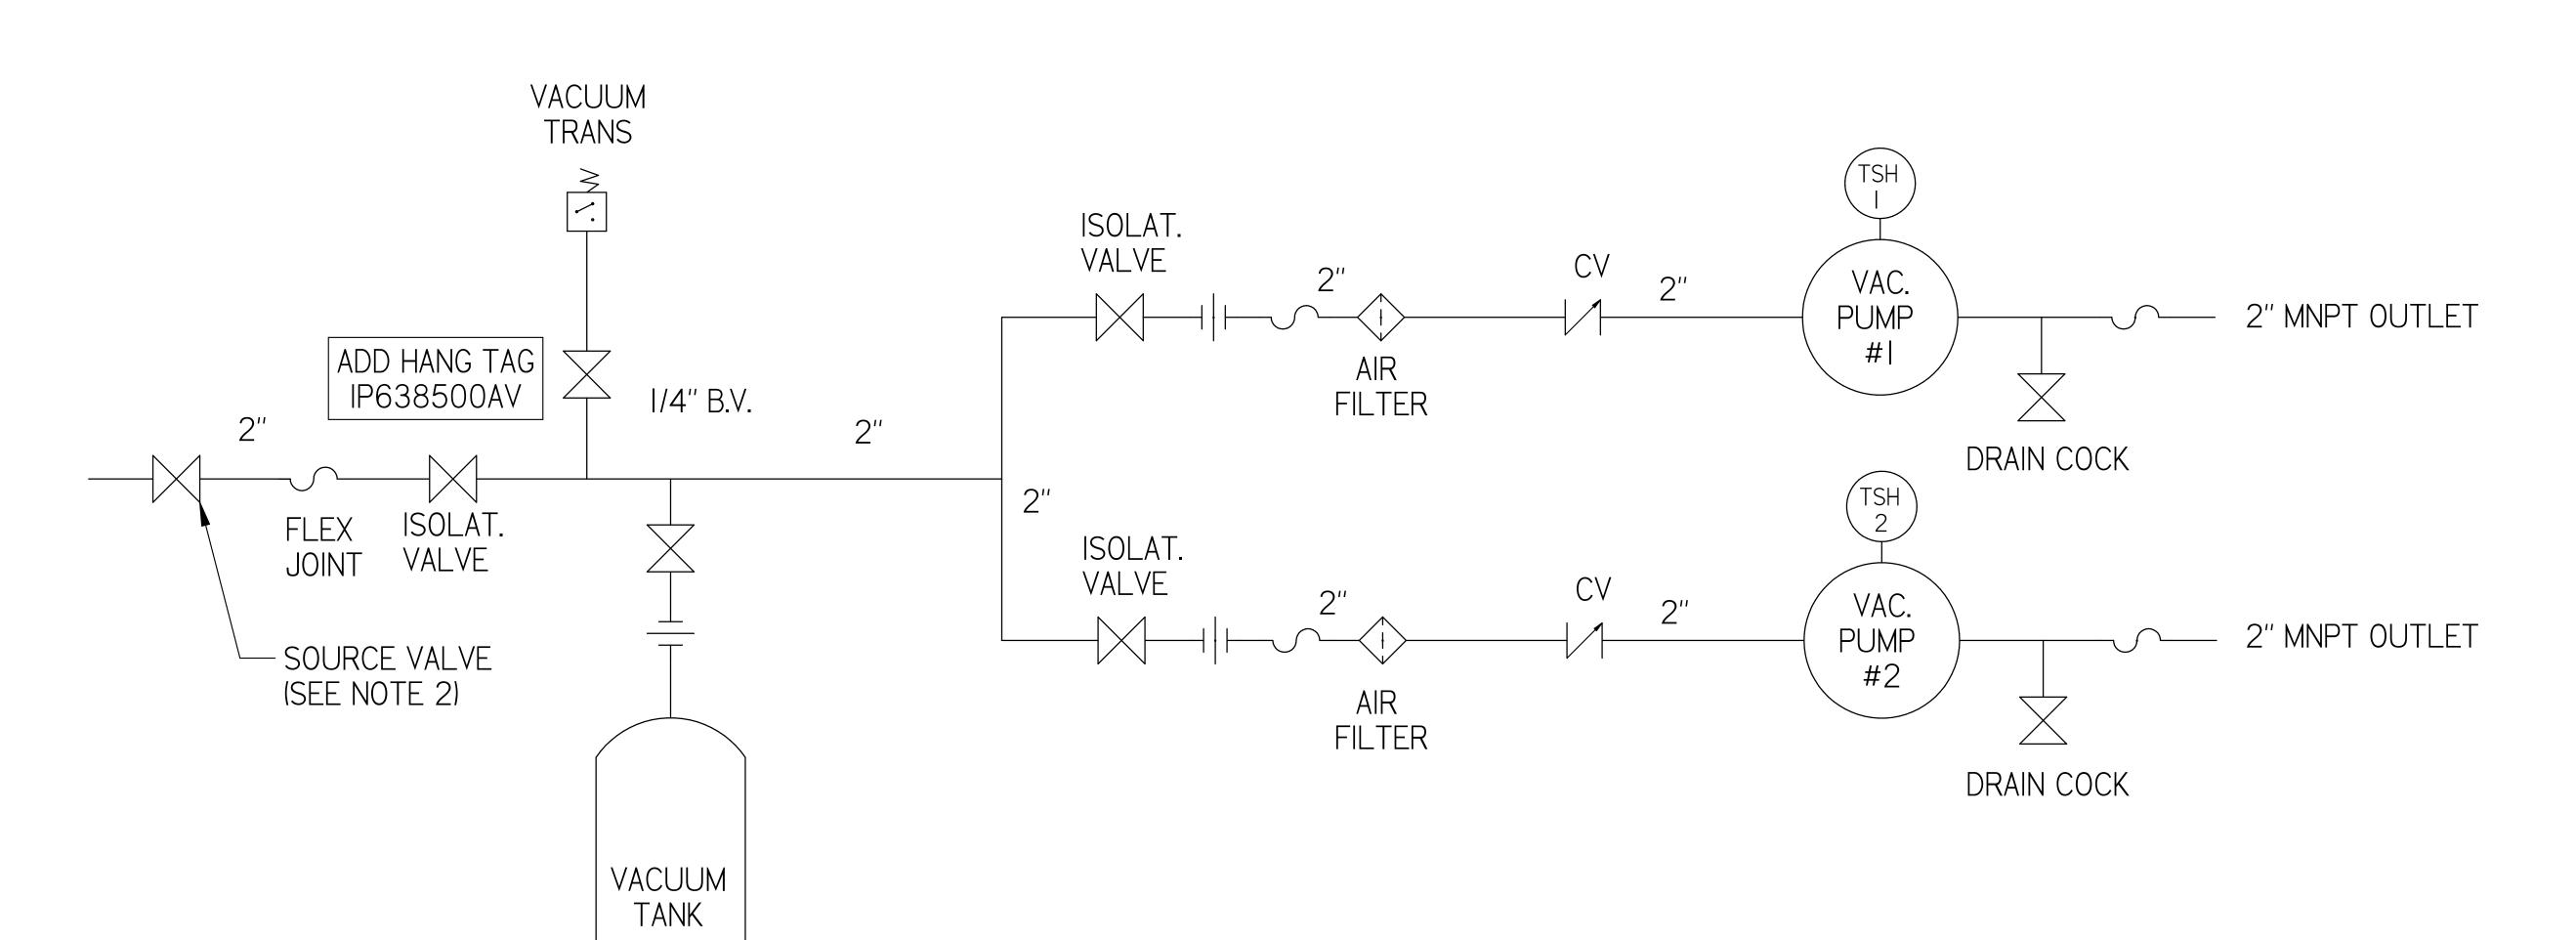

I/4" DRAIN

VALVE

| LEGEND           |               |  |  |  |  |  |  |
|------------------|---------------|--|--|--|--|--|--|
| TSH TEMP. SWITCH | VACUUM SWITCH |  |  |  |  |  |  |
| AIR FILTER       | CHECK VALVE   |  |  |  |  |  |  |
| BALL VALVE       |               |  |  |  |  |  |  |
|                  | -  - UNION    |  |  |  |  |  |  |
|                  |               |  |  |  |  |  |  |

NOTE:
A I/4 INCH VENT PLUG IS
LOCATED IN THE FILTER HOUSING

NOTES:

I) TSH - TEMPERATURE SWITCH HIGH

2) PER NFPA THE SYSTEM WILL REQUIRE A SOURCE VALVE (SUPPLIED BY OTHERS)

| SYMBOL LEG                                                                                                                                                        | END                |                       | DRAWINGS TO CONFORM TO CURRENT REVISION OF THE FOLLOWING ANSI STANDARDS:  Y14.3 MULTI AND SECTIONAL VIEW DWGS |                       |                                |            |      |  |
|-------------------------------------------------------------------------------------------------------------------------------------------------------------------|--------------------|-----------------------|---------------------------------------------------------------------------------------------------------------|-----------------------|--------------------------------|------------|------|--|
| TOLERAN<br>SPEC                                                                                                                                                   | ICES NOT<br>IIFIED | SOLID EDGE<br>DRAWING | Y14.5 DIMENSIONING AND TOLERANCING  DO NOT SCALE DRAWING FOR DIMENSIONS                                       |                       |                                |            |      |  |
| 0.XXX ±                                                                                                                                                           | .005               | INCH                  | SHE                                                                                                           | ET 2 OF 2             | 2                              | SCALE      | 1:1  |  |
| CONFIDENTIAL DISCLOSURE This drawing is the property of POWEREX of the SCOTT FETZER                                                                               |                    | AUTHOR                | ORIGINATION DATE                                                                                              | APPROVA               | APPROVALS ON FILE IN PLM       |            |      |  |
| COMPANY and is subject to return on demand.<br>Its contents are confidential and must not be<br>copied or submitted to<br>outside parties for use or examination. |                    |                       | TATA                                                                                                          | 07-03-2019            |                                |            |      |  |
| ITEM ID:                                                                                                                                                          |                    |                       |                                                                                                               | PO                    | WIE                            | NE         |      |  |
| MATERIAL:                                                                                                                                                         |                    |                       |                                                                                                               | I50 PRODUCTION<br>(88 | DRIVE, HARRISON<br>81 769-7979 | I OH 45030 | • v  |  |
| 7.5 HP \                                                                                                                                                          | /ACCUM             | 120GAL                | DRAWING NUME VPD0754                                                                                          |                       |                                | REVISION   | SIZE |  |