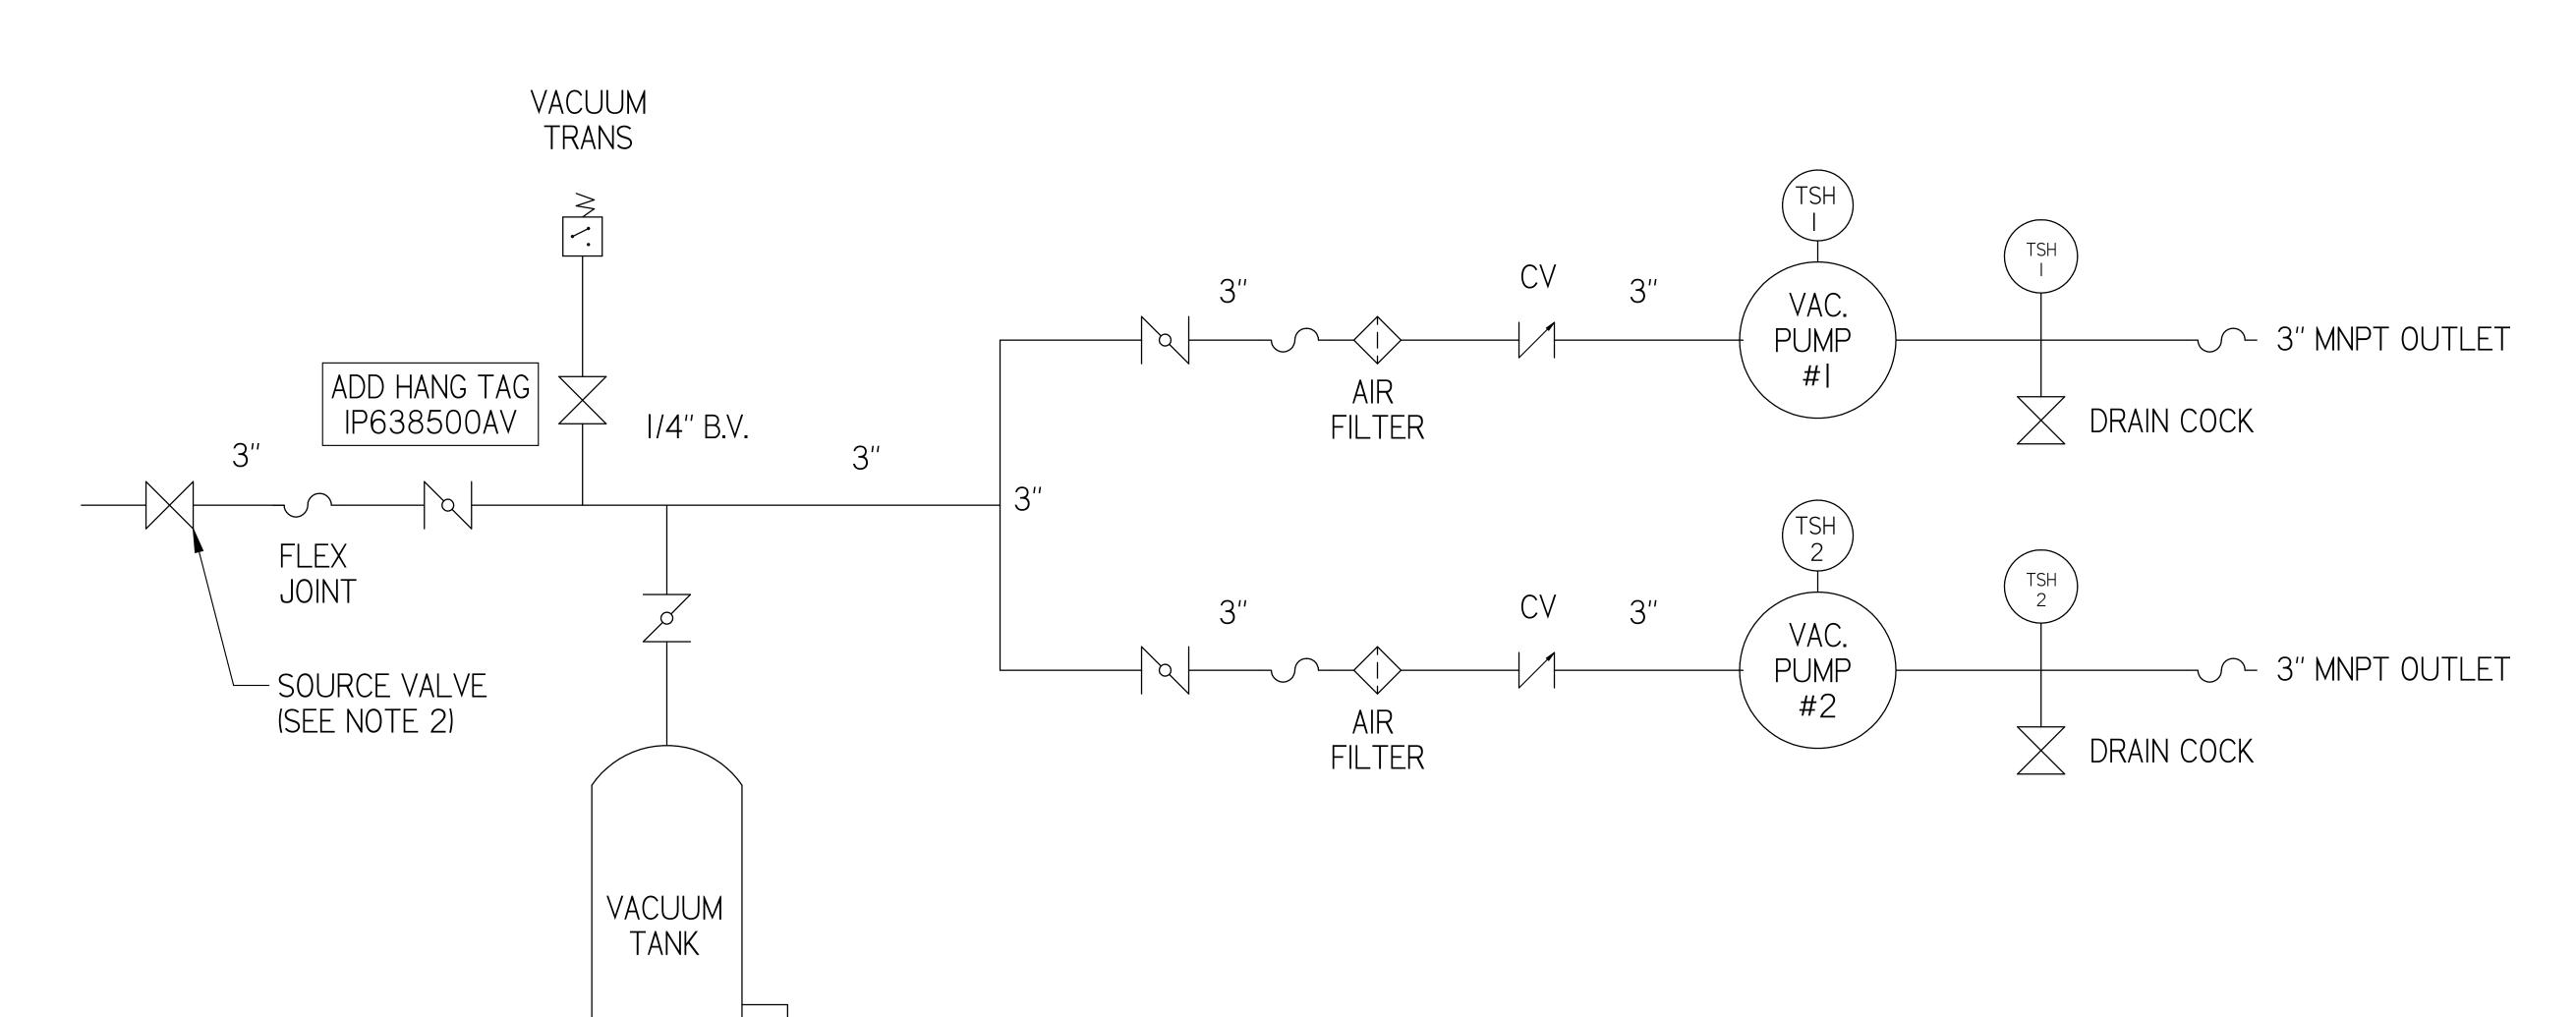

I/4" DRAIN

VALVE

| LEG              | END           |
|------------------|---------------|
| TSH TEMP. SWITCH | YACUUM SWITCH |
| AIR FILTER       | CHECK VALVE   |
| BALL VALVE       | - FLEX LINE   |
| BUTTERFLY VALVE  | -   - UNION   |
|                  |               |

NOTE:
A I/4 INCH VENT PLUG IS
LOCATED IN THE FILTER HOUSING

NOTES:

I) TSH - TEMPERATURE SWITCH HIGH

2) PER NFPA THE SYSTEM WILL REQUIRE A SOURCE VALVE (SUPPLIED BY OTHERS)

| SYMBOL LEG                                                                                                                                                                                                                                   | END                |                          | STANDARDS<br>YI4.3 MULT             | O CONFORM TO CUF<br>5:<br>I AND SECTIONAL VIE<br>ISIONING AND TOLER | W DWGS                         | OF THE FOLLOWIN | NG ANSI |
|----------------------------------------------------------------------------------------------------------------------------------------------------------------------------------------------------------------------------------------------|--------------------|--------------------------|-------------------------------------|---------------------------------------------------------------------|--------------------------------|-----------------|---------|
| TOLERAN<br>SPEC                                                                                                                                                                                                                              | ICES NOT<br>CIFIED | SOLID EDGE<br>DRAWING    | DO NOT SCALE DRAWING FOR DIMENSIONS |                                                                     |                                |                 |         |
| 0.XXX ±                                                                                                                                                                                                                                      | .005               | INCH                     | SHE                                 | ET 2 OF 2                                                           | 2                              | SCALE           | 1:1     |
| CONFIDENTIAL DISCLOSURE This drawing is the property of POWEREX of the SCOTT FETZER COMPANY and is subject to return on demand. Its contents are confidential and must not be copied or submitted to outside parties for use or examination. |                    | AUTHOR                   | ORIGINATION DATE                    | APPROVALS ON FILE IN PLM                                            |                                |                 |         |
|                                                                                                                                                                                                                                              |                    | TATA                     | 08-03-2019                          |                                                                     |                                |                 |         |
| ITEM ID:                                                                                                                                                                                                                                     |                    |                          |                                     | PO                                                                  | WIE                            | NE              |         |
| MATERIAL:                                                                                                                                                                                                                                    |                    |                          |                                     | I50 PRODUCTION (88                                                  | DRIVE, HARRISON<br>81 769-7979 | OH 45030        | • ,     |
| DESCRIPTION 15HP VACCUM PACKAGE 200GAL DUPLEX                                                                                                                                                                                                |                    | DRAWING NUMBER VPD1505P1 |                                     | REVISION                                                            | SIZE<br>D                      |                 |         |