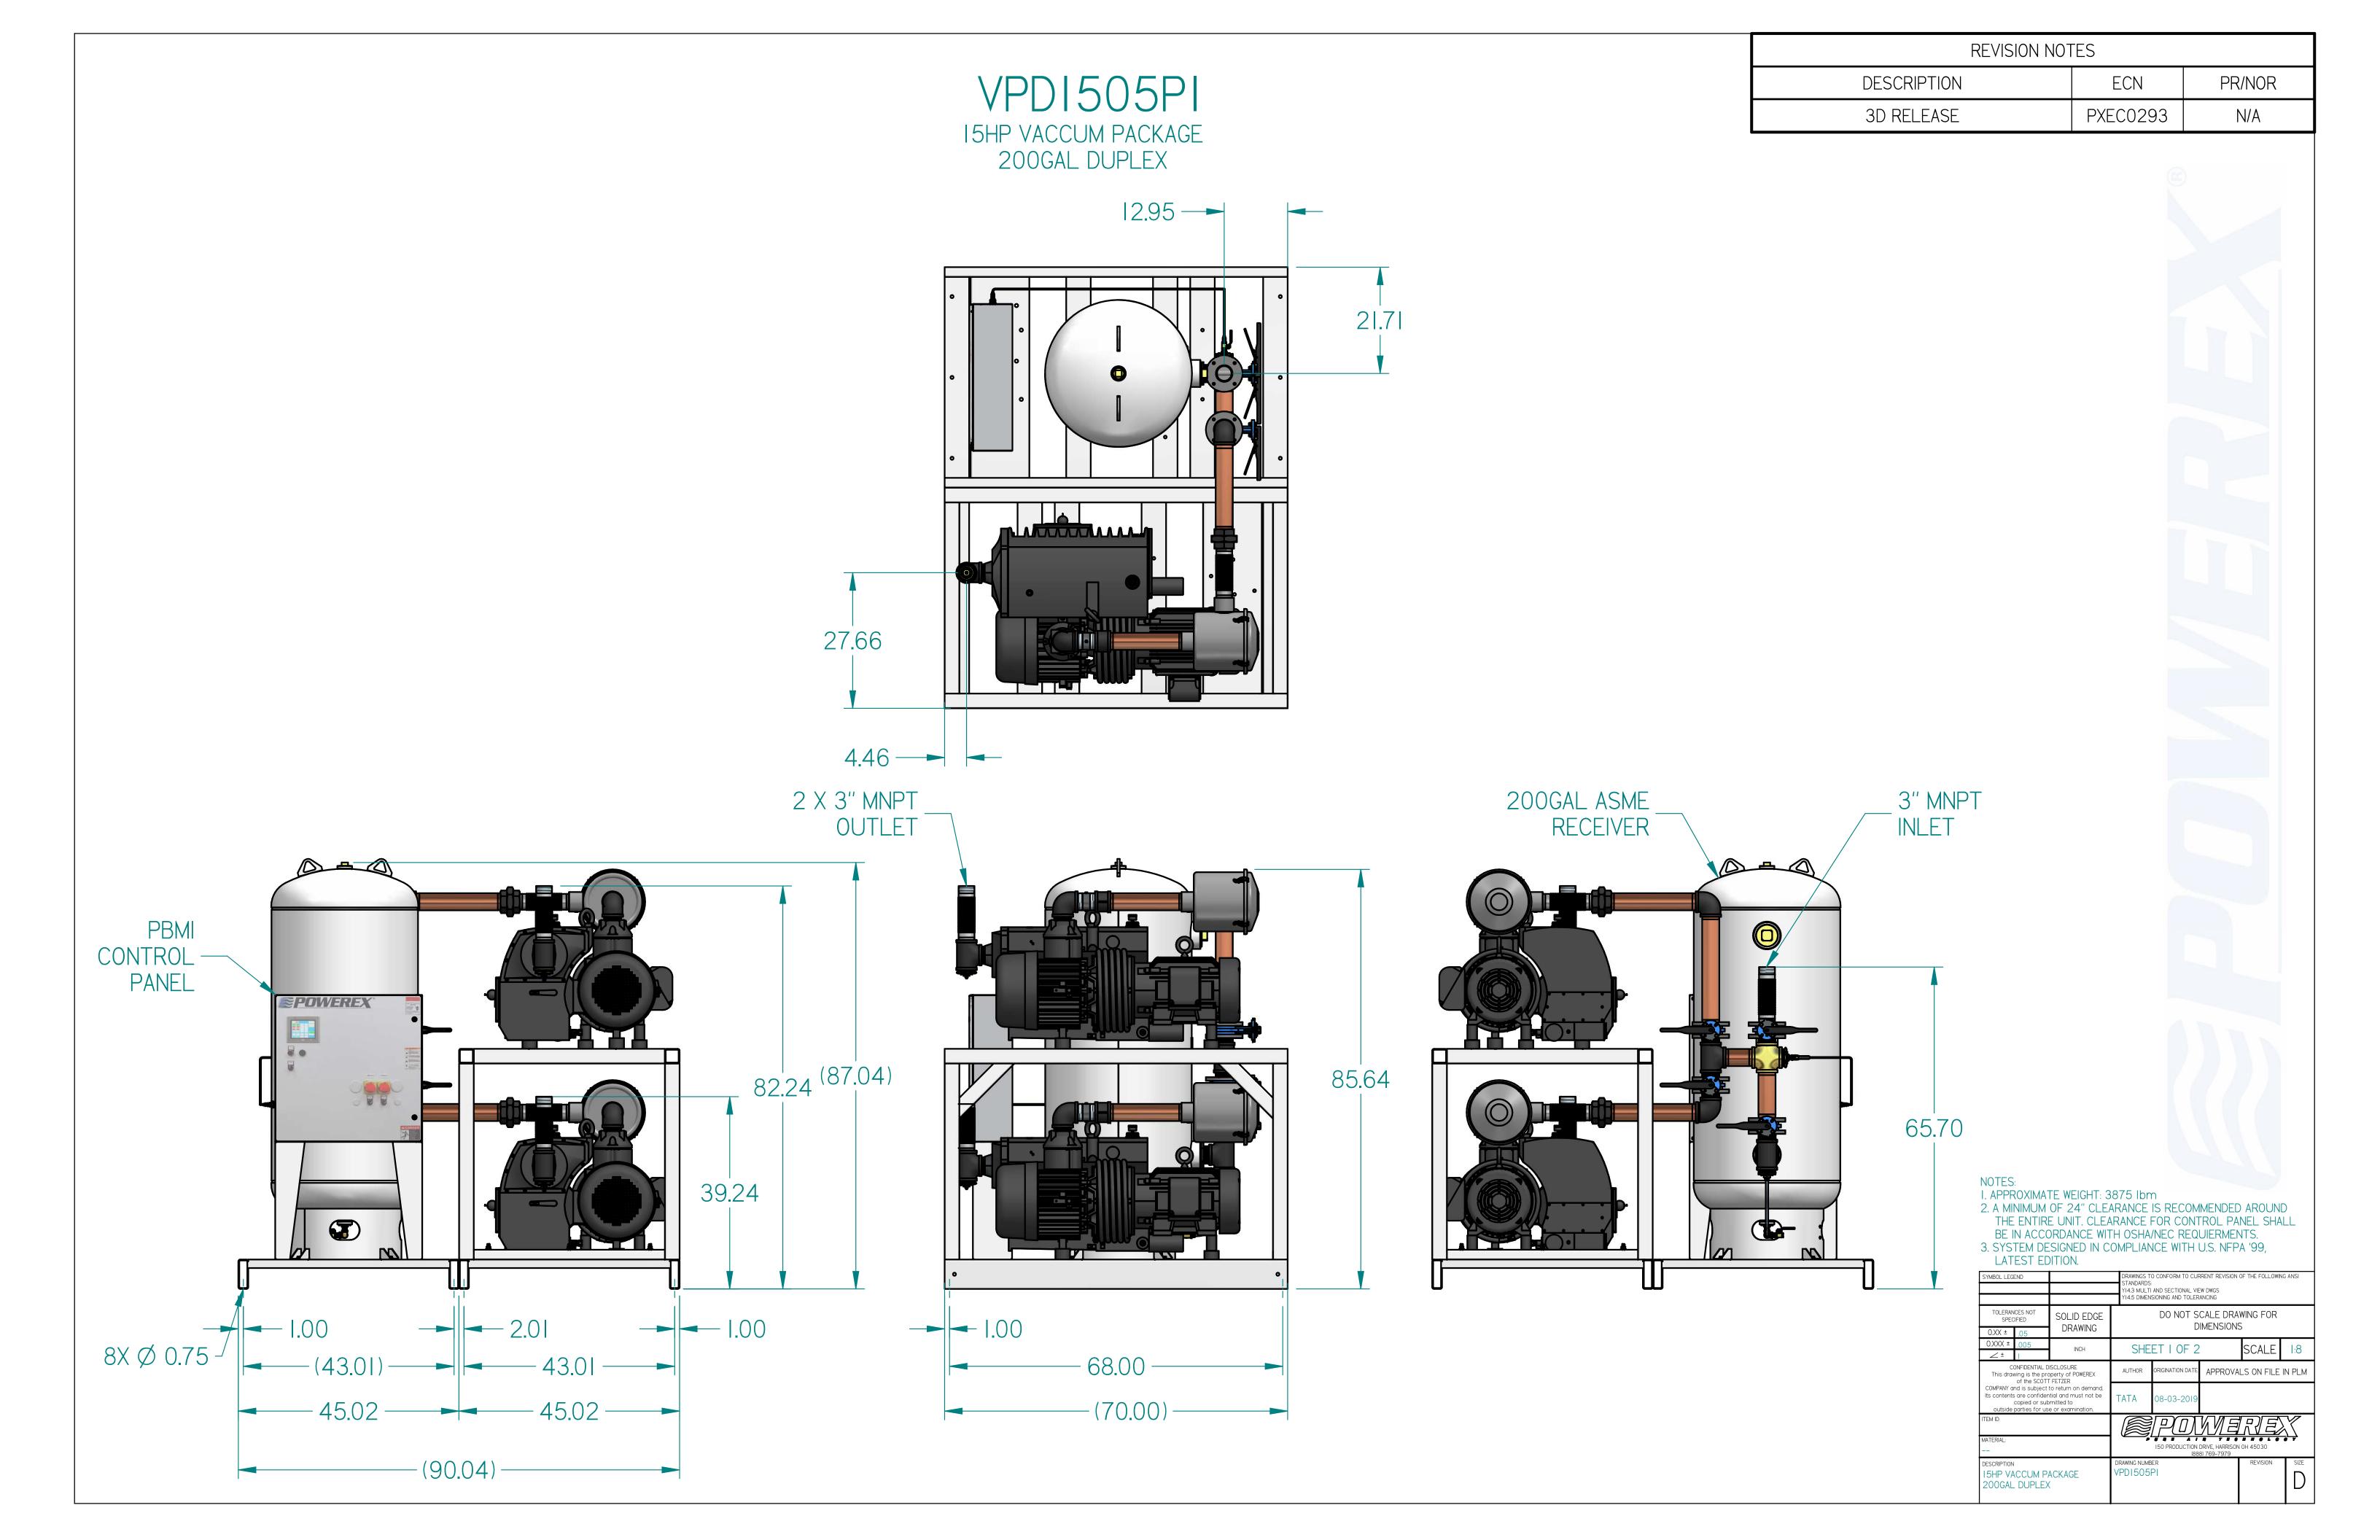

| REVISION NOTES |          |        |  |  |  |
|----------------|----------|--------|--|--|--|
| DESCRIPTION    | ECN      | PR/NOR |  |  |  |
| 3D RELEASE     | PXEC0293 | N/A    |  |  |  |

SIGHT

GAUGE