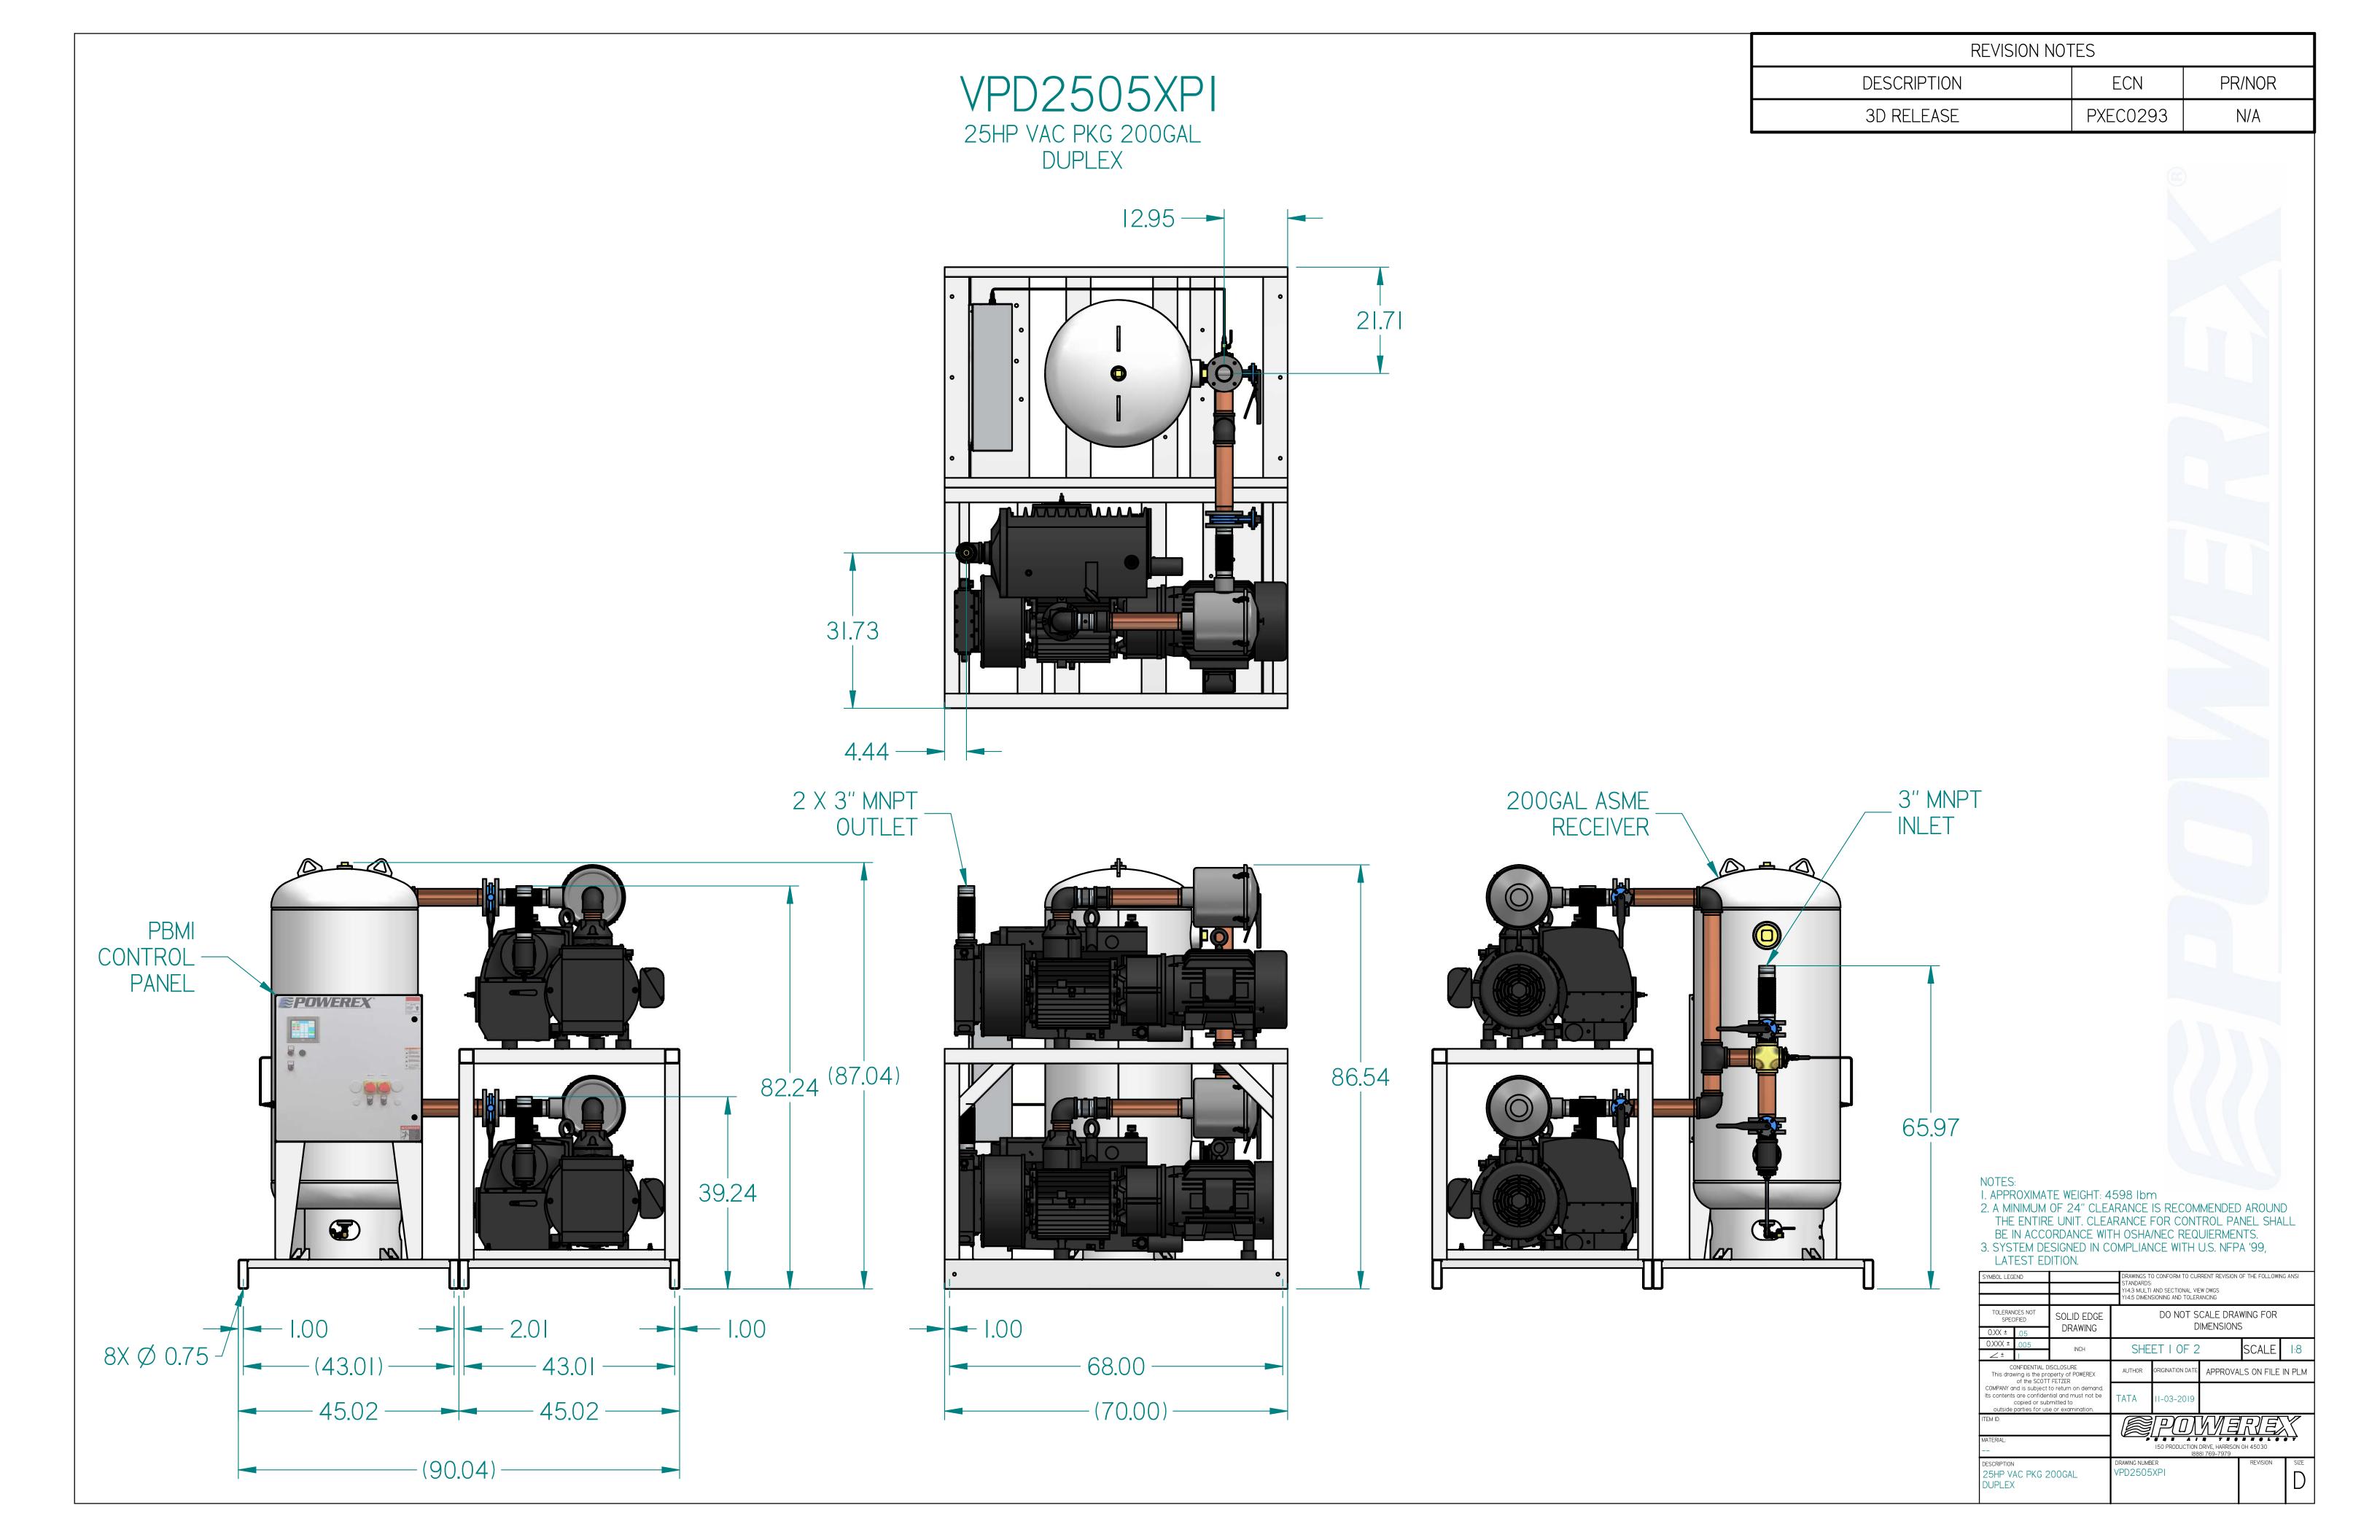

SIGHT

GAUGE

I/4" DRAIN

VALVE

| LEG              | END           |
|------------------|---------------|
| TSH TEMP. SWITCH | YACUUM SWITCH |
| AIR FILTER       | CHECK VALVE   |
| BALL VALVE       |               |
| BUTTERFLY VALVE  | -   - UNION   |
|                  |               |

NOTE: A I/4 INCH VENT PLUG IS LOCATED IN THE FILTER HOUSING

NOTES: I) TSH - TEMPERATURE SWITCH HIGH 2) PER NFPA THE SYSTEM WILL REQUIRE A SOURCE VALVE (SUPPLIED BY OTHERS)

| SYMBOL LEG                                                                                                                                                                                                                                   | END  |                       | STANDARDS<br>YI4.3 MULT             | O CONFORM TO CUE<br>:<br>I AND SECTIONAL VIE<br>ISIONING AND TOLER | EW DWGS                        | OF THE FOLLOWIN | NG ANSI |
|----------------------------------------------------------------------------------------------------------------------------------------------------------------------------------------------------------------------------------------------|------|-----------------------|-------------------------------------|--------------------------------------------------------------------|--------------------------------|-----------------|---------|
| TOLERAN<br>SPEC                                                                                                                                                                                                                              |      | SOLID EDGE<br>DRAWING | DO NOT SCALE DRAWING FOR DIMENSIONS |                                                                    |                                |                 |         |
| 0.XXX ±                                                                                                                                                                                                                                      | .005 | INCH                  | SHEET 2 OF 2                        |                                                                    | SCALE                          | 1:1             |         |
| CONFIDENTIAL DISCLOSURE This drawing is the property of POWEREX of the SCOTT FETZER COMPANY and is subject to return on demand. Its contents are confidential and must not be copied or submitted to outside parties for use or examination. |      | AUTHOR                | ORIGINATION DATE                    | APPROVALS ON FILE IN PLM                                           |                                |                 |         |
|                                                                                                                                                                                                                                              |      | TATA                  | 11-03-2019                          |                                                                    |                                |                 |         |
| ITEM ID:                                                                                                                                                                                                                                     |      |                       | PO                                  | WIS                                                                | NE                             | X               |         |
| MATERIAL:                                                                                                                                                                                                                                    |      |                       | •                                   | I50 PRODUCTION                                                     | DRIVE, HARRISON<br>8) 769-7979 | OH 45030        | • •     |
| DESCRIPTION 25HP VAC PKG 200GAL DUPLEX                                                                                                                                                                                                       |      |                       | DRAWING NUMBER<br>VPD2505XPI        |                                                                    | REVISION                       | D SIZE          |         |