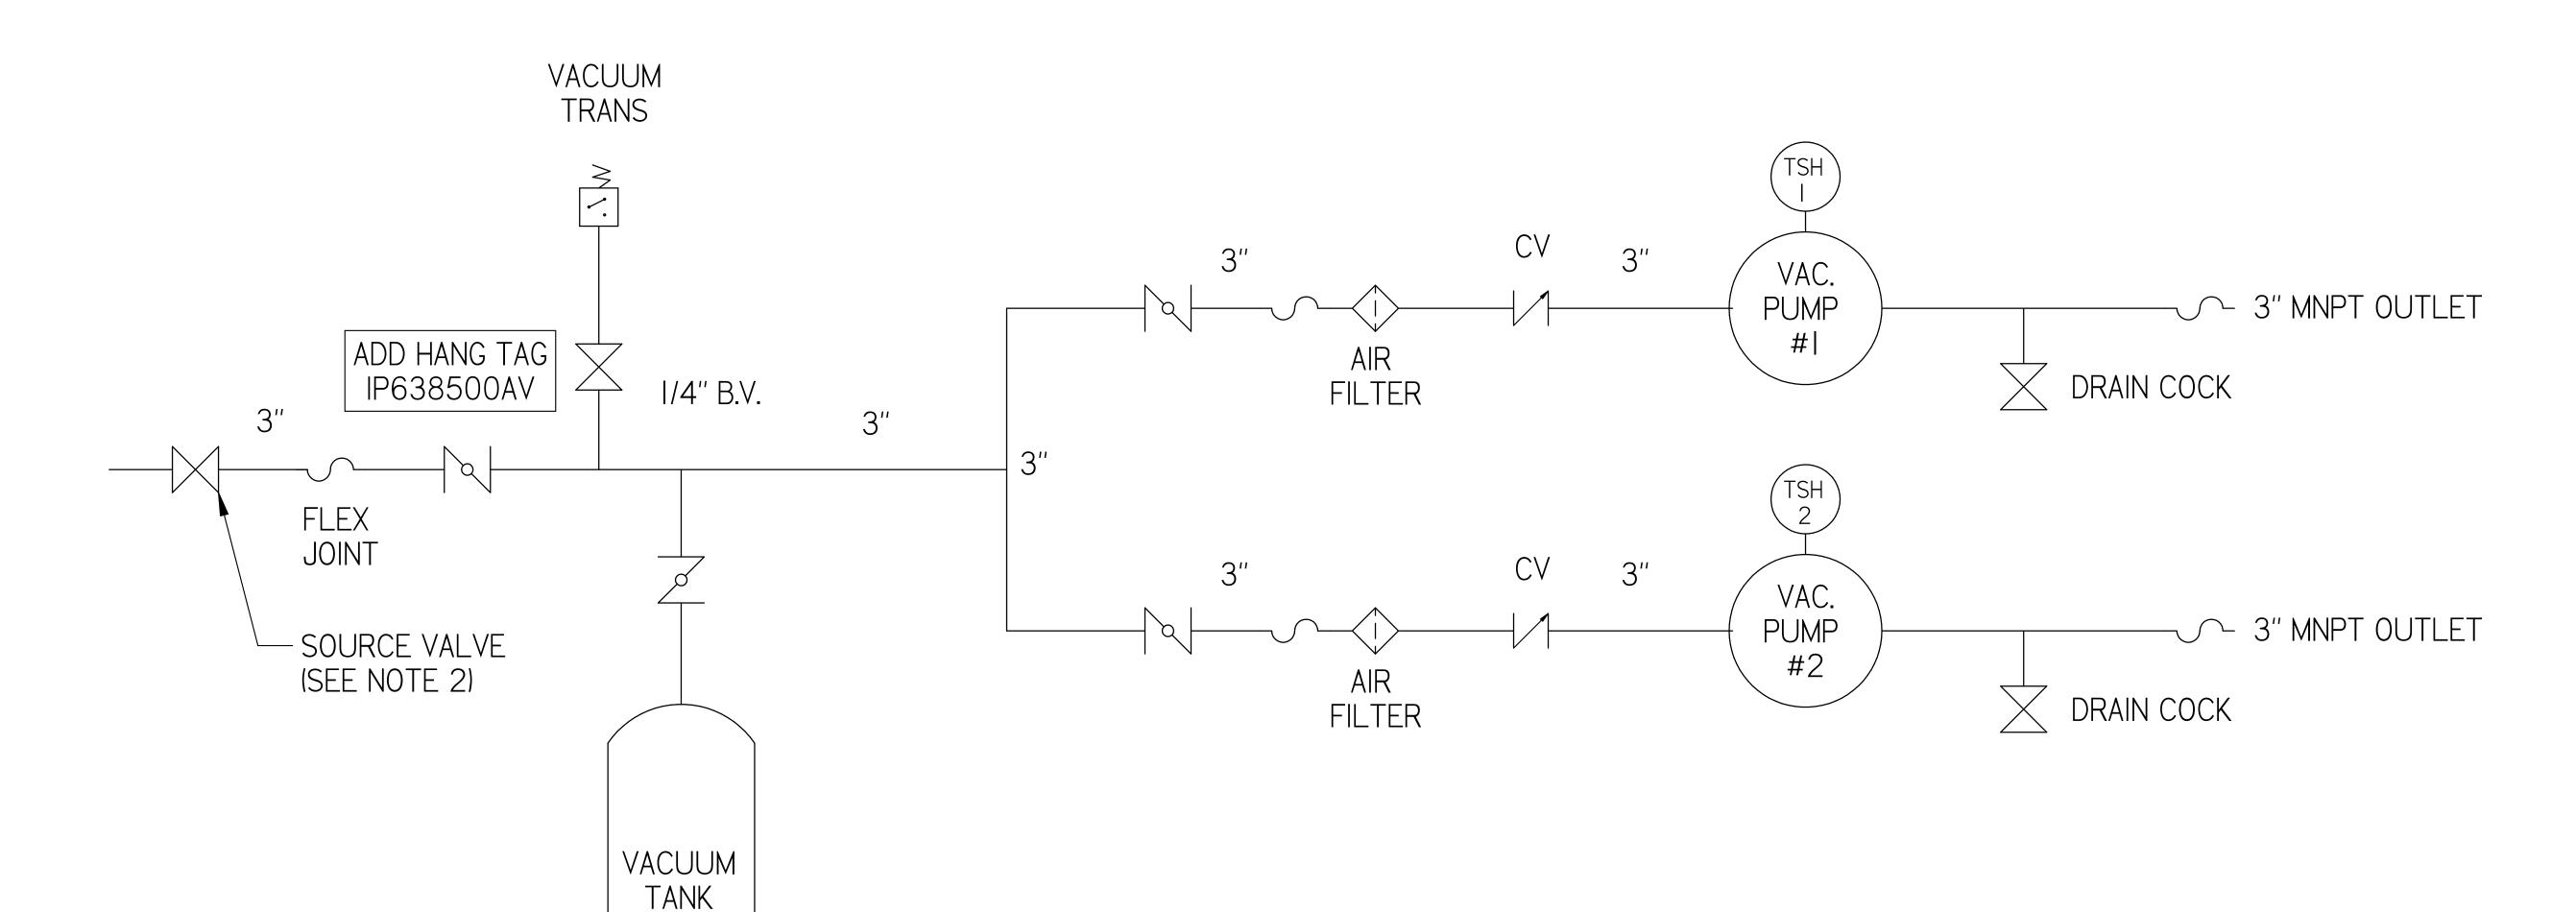

SIGHT

GAUGE

I/4" DRAIN

VALVE

| LEG              | END           |
|------------------|---------------|
| TSH TEMP. SWITCH | YACUUM SWITCH |
| AIR FILTER       | CHECK VALVE   |
| BALL VALVE       |               |
| BUTTERFLY VALVE  | -   - UNION   |
|                  |               |

NOTE: A I/4 INCH VENT PLUG IS LOCATED IN THE FILTER HOUSING

NOTES: I) TSH - TEMPERATURE SWITCH HIGH 2) PER NFPA THE SYSTEM WILL REQUIRE A SOURCE VALVE (SUPPLIED BY OTHERS)

| SYMBOL LEG                                                                                                                                                                                                                                   | END  |                       | STANDARDS<br>YI4.3 MULT             | O CONFORM TO CUE<br>:<br>I AND SECTIONAL VIE<br>ISIONING AND TOLER | EW DWGS                        | OF THE FOLLOWIN | NG ANSI |
|----------------------------------------------------------------------------------------------------------------------------------------------------------------------------------------------------------------------------------------------|------|-----------------------|-------------------------------------|--------------------------------------------------------------------|--------------------------------|-----------------|---------|
| TOLERAN<br>SPEC                                                                                                                                                                                                                              |      | SOLID EDGE<br>DRAWING | DO NOT SCALE DRAWING FOR DIMENSIONS |                                                                    |                                |                 |         |
| 0.XXX ±                                                                                                                                                                                                                                      | .005 | INCH                  | SHEET 2 OF 2                        |                                                                    | SCALE                          | 1:1             |         |
| CONFIDENTIAL DISCLOSURE This drawing is the property of POWEREX of the SCOTT FETZER COMPANY and is subject to return on demand. Its contents are confidential and must not be copied or submitted to outside parties for use or examination. |      | AUTHOR                | ORIGINATION DATE                    | APPROVALS ON FILE IN PLM                                           |                                |                 |         |
|                                                                                                                                                                                                                                              |      | TATA                  | 11-03-2019                          |                                                                    |                                |                 |         |
| ITEM ID:                                                                                                                                                                                                                                     |      |                       | PO                                  | WIS                                                                | NE                             | X               |         |
| MATERIAL:                                                                                                                                                                                                                                    |      |                       | •                                   | I50 PRODUCTION                                                     | DRIVE, HARRISON<br>8) 769-7979 | OH 45030        | • •     |
| DESCRIPTION 25HP VAC PKG 200GAL DUPLEX                                                                                                                                                                                                       |      |                       | DRAWING NUMBER<br>VPD2505XPI        |                                                                    | REVISION                       | D SIZE          |         |