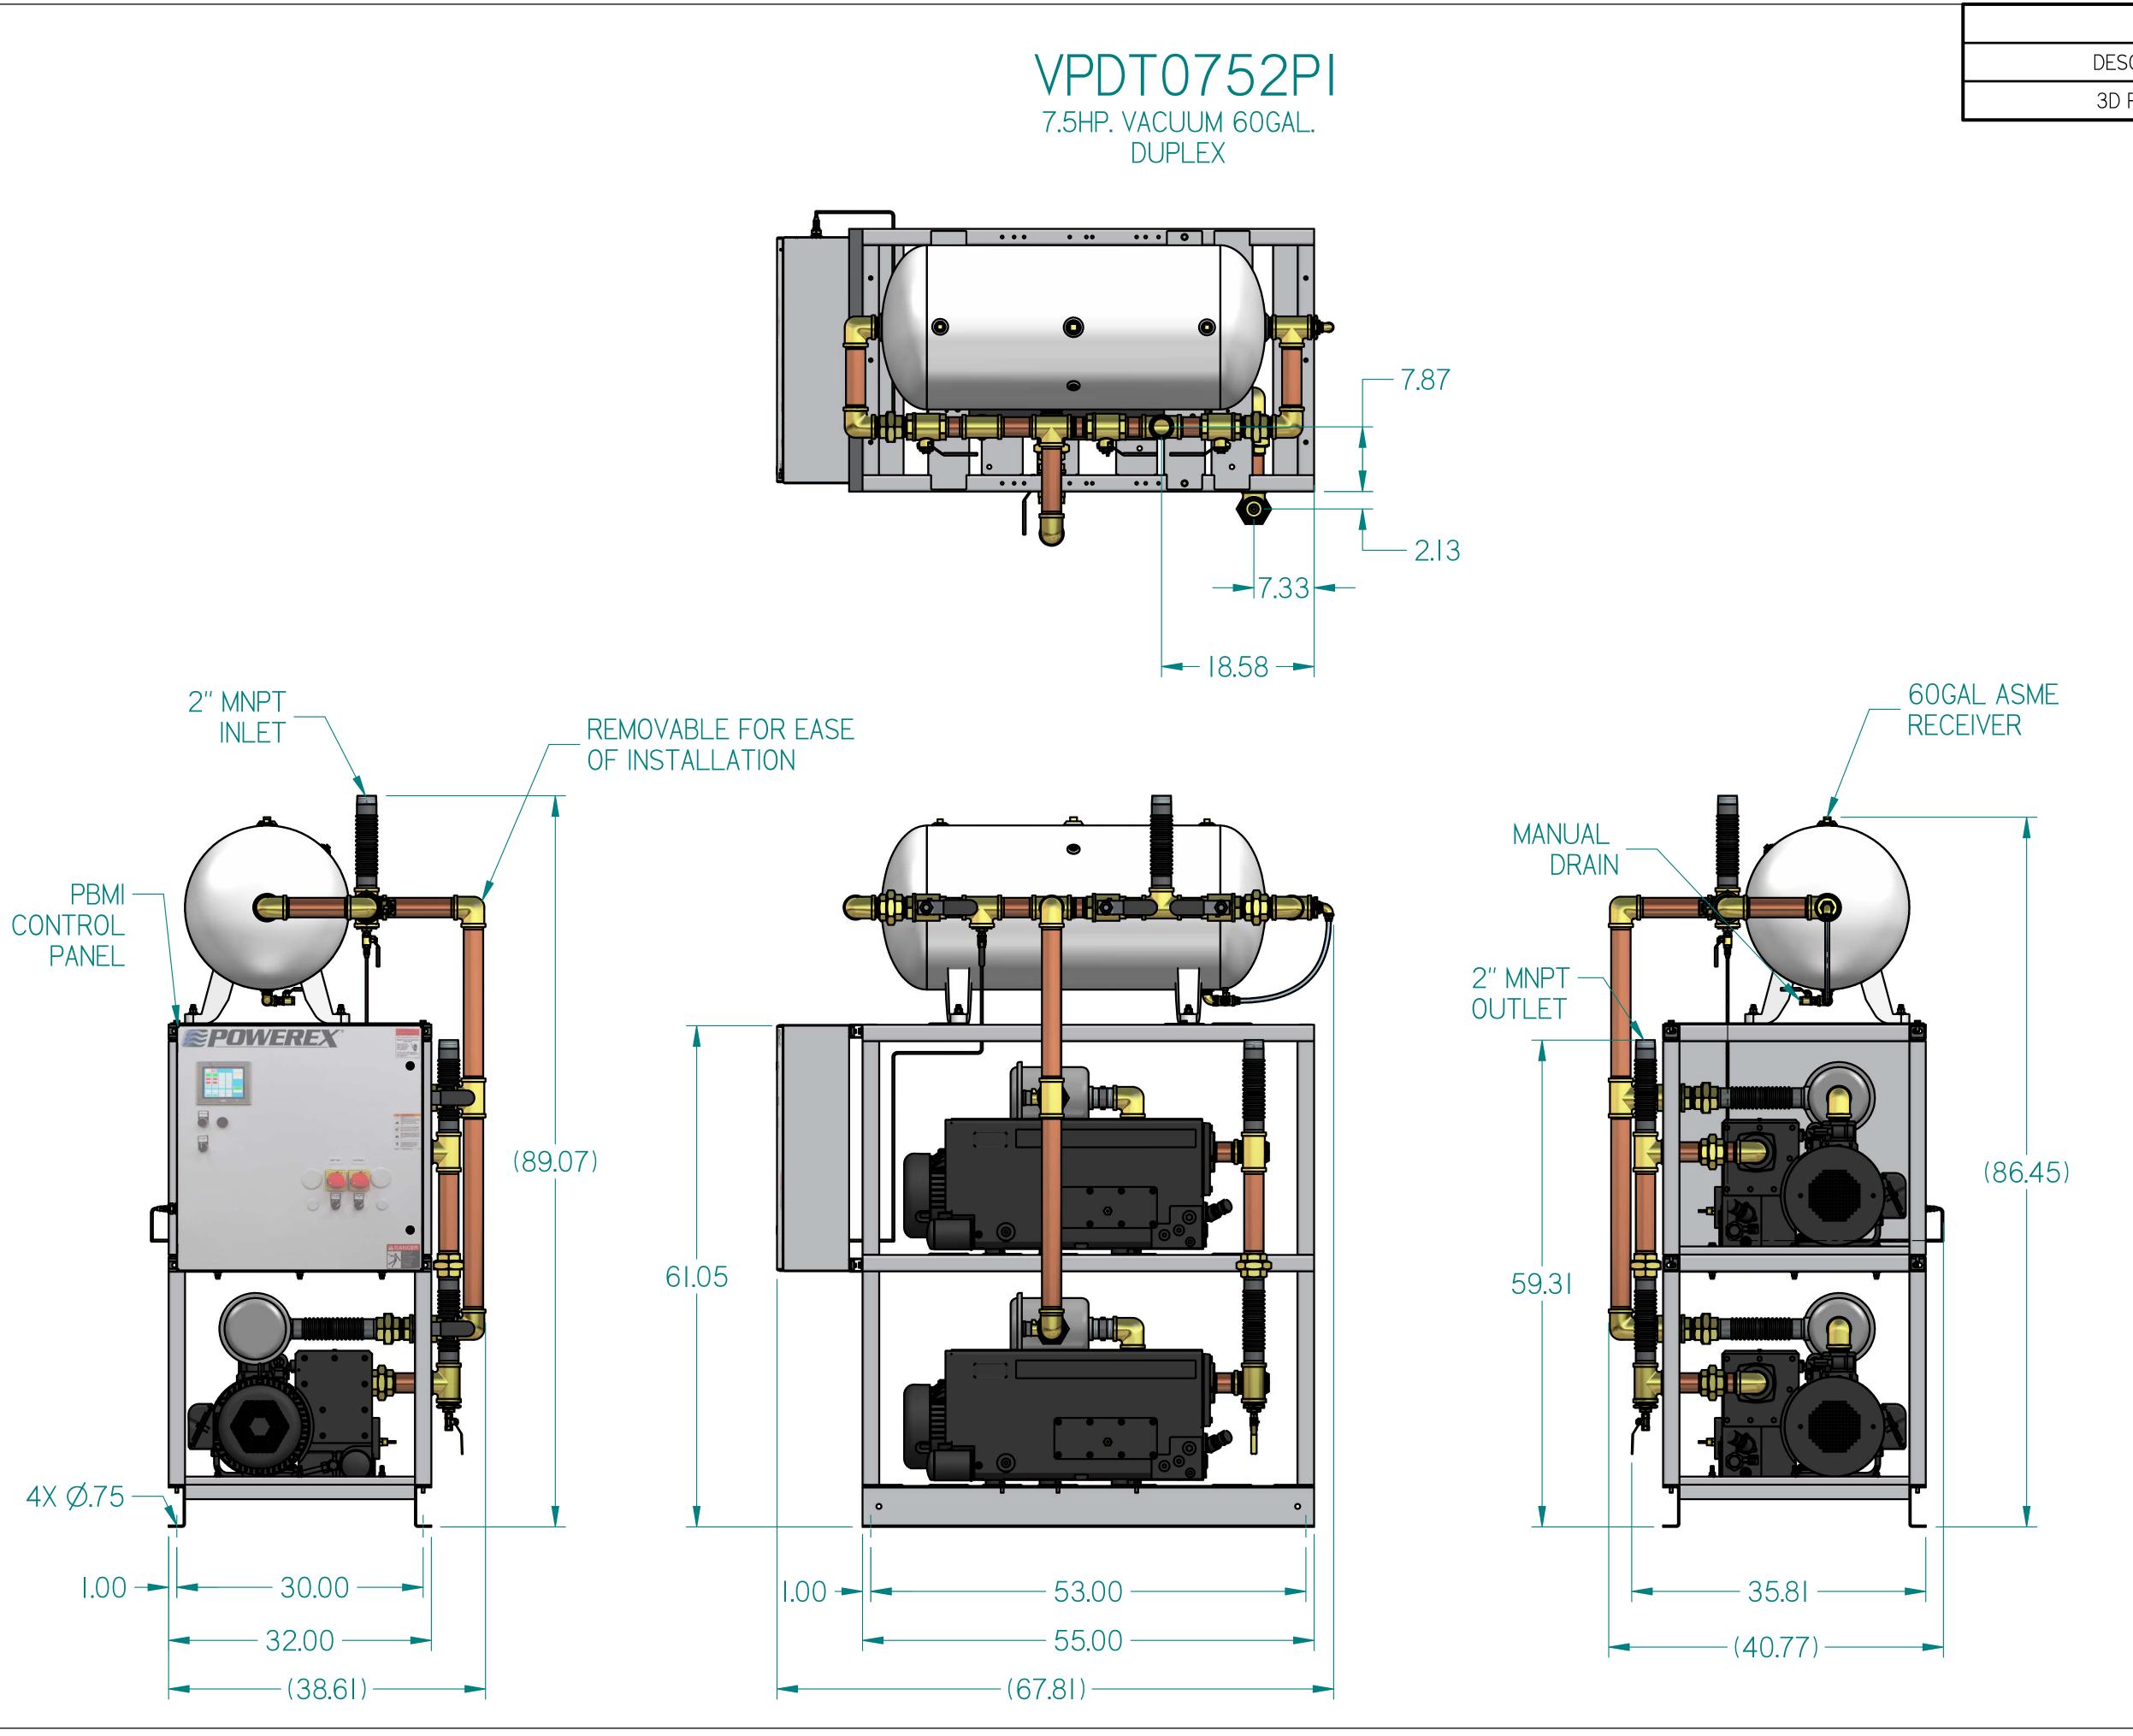

| REVISION NOTES |          |        |  |
|----------------|----------|--------|--|
| DESCRIPTION    | ECN      | PR/NOR |  |
| 3D RELEASE     | PXEC026I | N/A    |  |

- NOTES:
  I. APPROXIMATE WEIGHT: 5315 Ibm
  2. A MINIMUM OF 24" CLEARANCE IS RECOMMENDED AROUND
  THE ENTIRE UNIT. CLEARANCE FOR CONTROL PANEL SHALL
  BE IN ACCORDANCE WITH OSHA/NEC REQUIERMENTS.
  3. SYSTEM DESIGNED IN COMPLIANCE WITH U.S. NFPA '99,
  LATEST EDITION.

| SYMBOL LEGEND                                                                                                                                                                                                                                |                       | DRAWINGS TO CONFORM TO CURRENT REVISION OF THE FOLLOWING ANSI STANDARDS:  Y14.3 MULTI AND SECTIONAL VIEW DWGS Y14.5 DIMENSIONING AND TOLERANCING |                  |                          |          | IG ANSI |
|----------------------------------------------------------------------------------------------------------------------------------------------------------------------------------------------------------------------------------------------|-----------------------|--------------------------------------------------------------------------------------------------------------------------------------------------|------------------|--------------------------|----------|---------|
| TOLERANCES NOT SPECIFIED  0.XX ± .05                                                                                                                                                                                                         | SOLID EDGE<br>DRAWING | DO NOT SCALE DRAWING FOR DIMENSIONS                                                                                                              |                  |                          |          |         |
| 0.XXX ± .005<br>∠ ±                                                                                                                                                                                                                          | INCH                  | SHEET I OF 2                                                                                                                                     |                  |                          | SCALE    | 1:10    |
| CONFIDENTIAL DISCLOSURE This drawing is the property of POWEREX of the SCOTT FETZER COMPANY and is subject to return on demand. Its contents are confidential and must not be copied or submitted to outside parties for use or examination. |                       | AUTHOR                                                                                                                                           | ORIGINATION DATE | APPROVALS ON FILE IN PLM |          |         |
|                                                                                                                                                                                                                                              |                       | TATA                                                                                                                                             | 08-03-2019       |                          |          |         |
| ITEM ID:                                                                                                                                                                                                                                     |                       |                                                                                                                                                  | Pa               | 外州百                      |          |         |
| MATERIAL:                                                                                                                                                                                                                                    |                       | 150 PRODUCTION DRIVE, HARRISON OH 45030<br>(888) 769-7979                                                                                        |                  |                          |          |         |
| DESCRIPTION 7.5HP. VACUUM 60GAL. DUPLEX                                                                                                                                                                                                      |                       | DRAWING NUME VPDT075                                                                                                                             |                  |                          | REVISION | SIZE    |