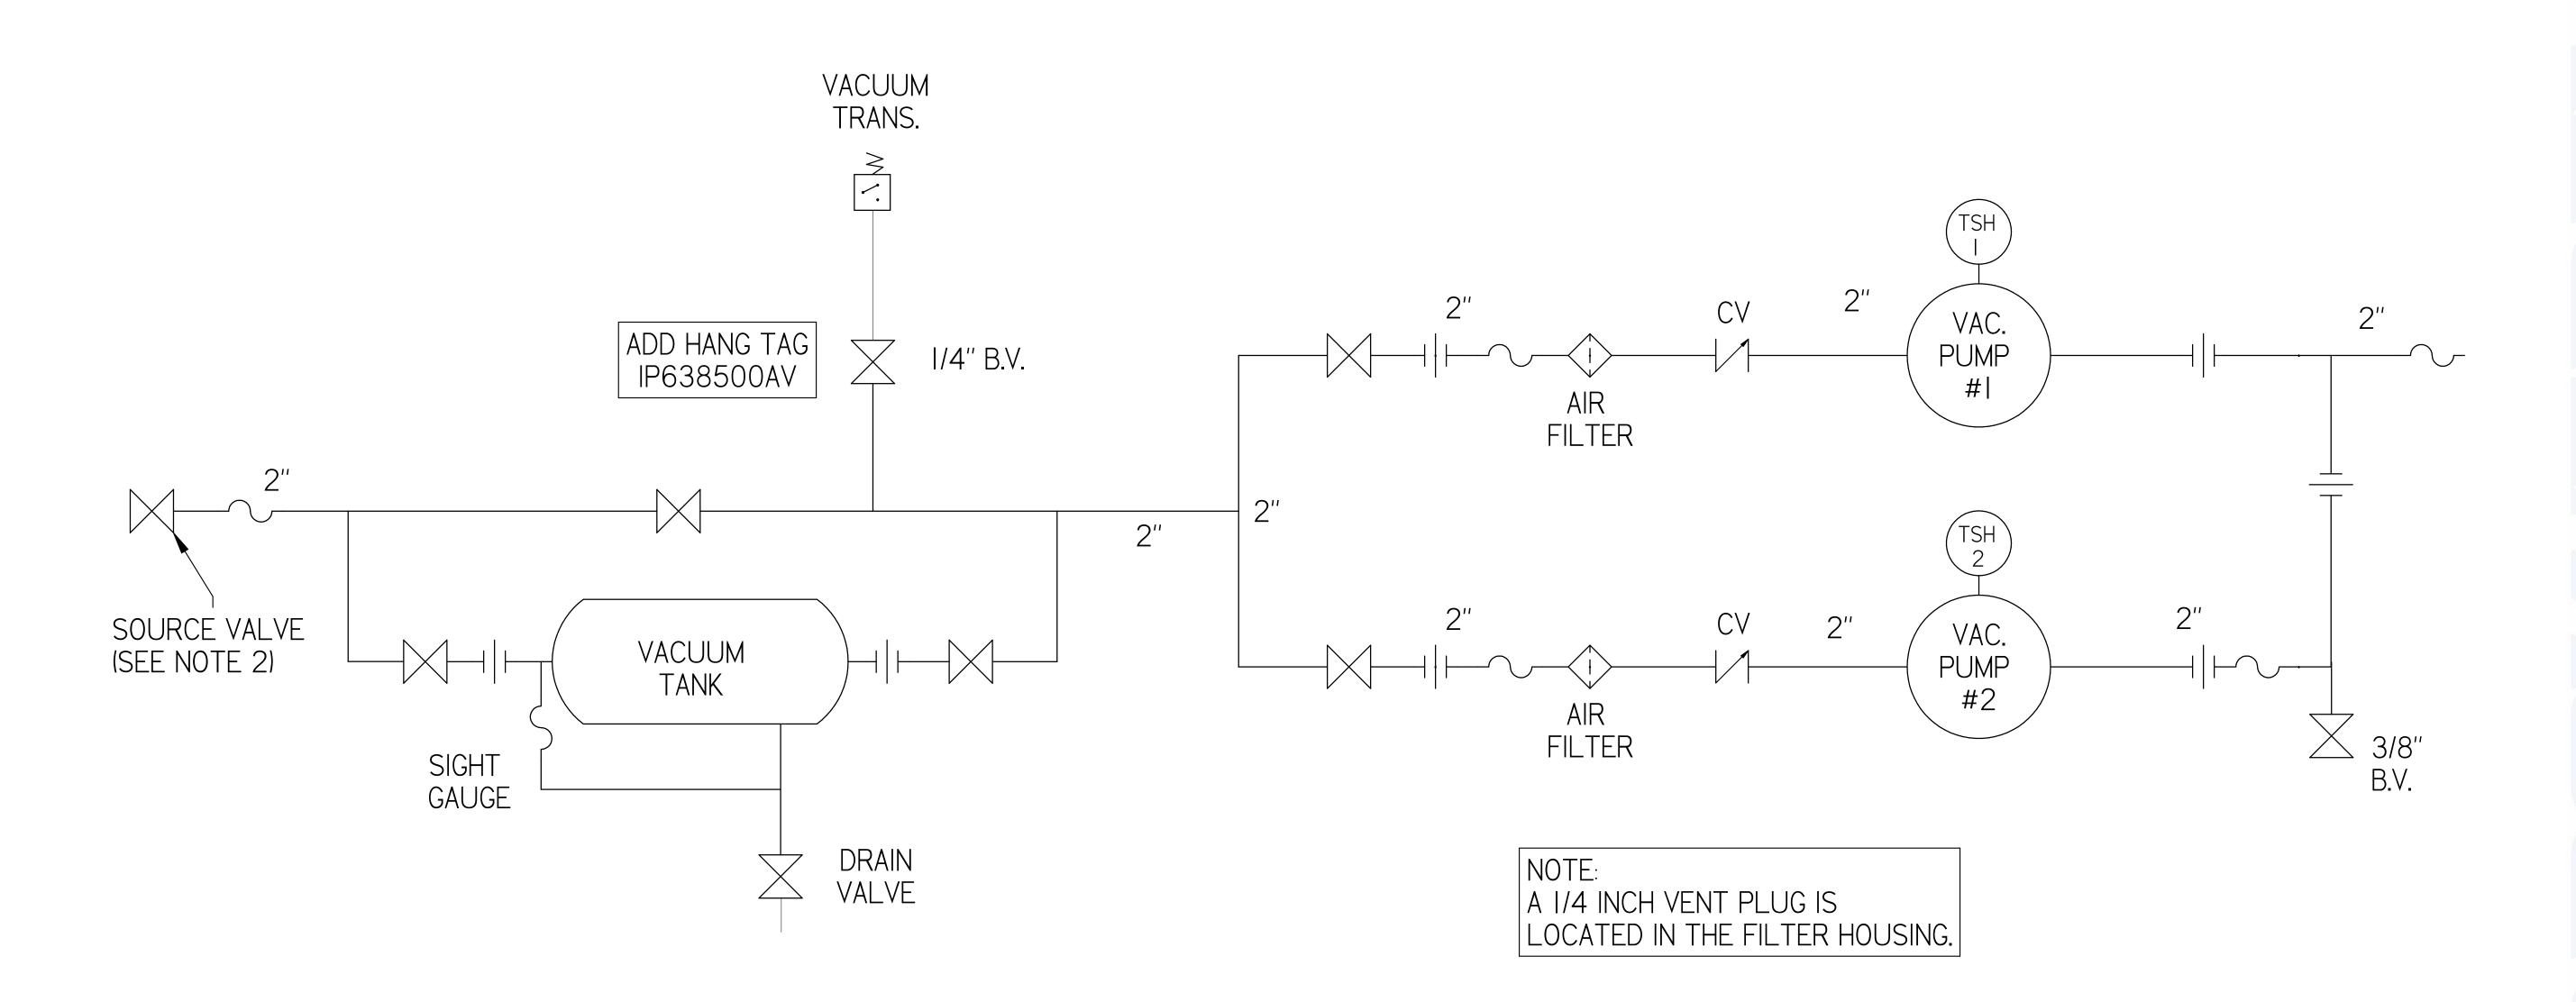

| REVISION NOTES |          |        |  |
|----------------|----------|--------|--|
| DESCRIPTION    | ECN      | PR/NOR |  |
| 3D RELEASE     | PXEC026I | N/A    |  |

| LEG              | END           |
|------------------|---------------|
| TSH TEMP. SWITCH | VACUUM SWITCH |
| AIR FILTER       | CHECK VALVE   |
| BALL VALVE       |               |
|                  | UNION         |
|                  |               |

NOTES: I) TSH - TEMPERATURE SWITCH HIGH 2) PER NFPA THE SYSTEM WILL REQUIRE A SOURCE VALVE ( SUPPLIED BY OTHERS )

| SYMBOL LEGI                                                                                                                                              | END      |                       | STANDARDS<br>YI 4.3 MULTI                                 | O CONFORM TO CUF<br>:<br>  AND SECTIONAL VIE<br> SIONING AND TOLER | EW DWGS | OF THE FOLLOWIN | IG ANSI |
|----------------------------------------------------------------------------------------------------------------------------------------------------------|----------|-----------------------|-----------------------------------------------------------|--------------------------------------------------------------------|---------|-----------------|---------|
| TOLERAN<br>SPEC                                                                                                                                          |          | SOLID EDGE<br>DRAWING | DO NOT SCALE DRAWING FOR DIMENSIONS                       |                                                                    |         |                 |         |
| 0.XXX ±                                                                                                                                                  | .005     | INCH                  | SHEET 2 OF 2                                              |                                                                    |         | SCALE           | l:l     |
| CONFIDENTIAL DISCLOSURE This drawing is the property of POWEREX of the SCOTT FETZER                                                                      |          | AUTHOR                | ORIGINATION DATE                                          | APPROVALS ON FILE IN PLM                                           |         |                 |         |
| COMPANY and is subject to return on demand. Its contents are confidential and must not be copied or submitted to outside parties for use or examination. |          |                       | TATA                                                      | 08-03-2019                                                         |         |                 |         |
| ITEM ID:                                                                                                                                                 |          |                       |                                                           | PO                                                                 | ИИB     | NE)             | Ţ,      |
|                                                                                                                                                          |          |                       | 150 PRODUCTION DRIVE, HARRISON OH 45030<br>(888) 769-7979 |                                                                    |         |                 |         |
| 7.5HP. V                                                                                                                                                 | 'ACUUM ( | 60GAL.                | DRAWING NUMB                                              |                                                                    |         | REVISION        | D       |