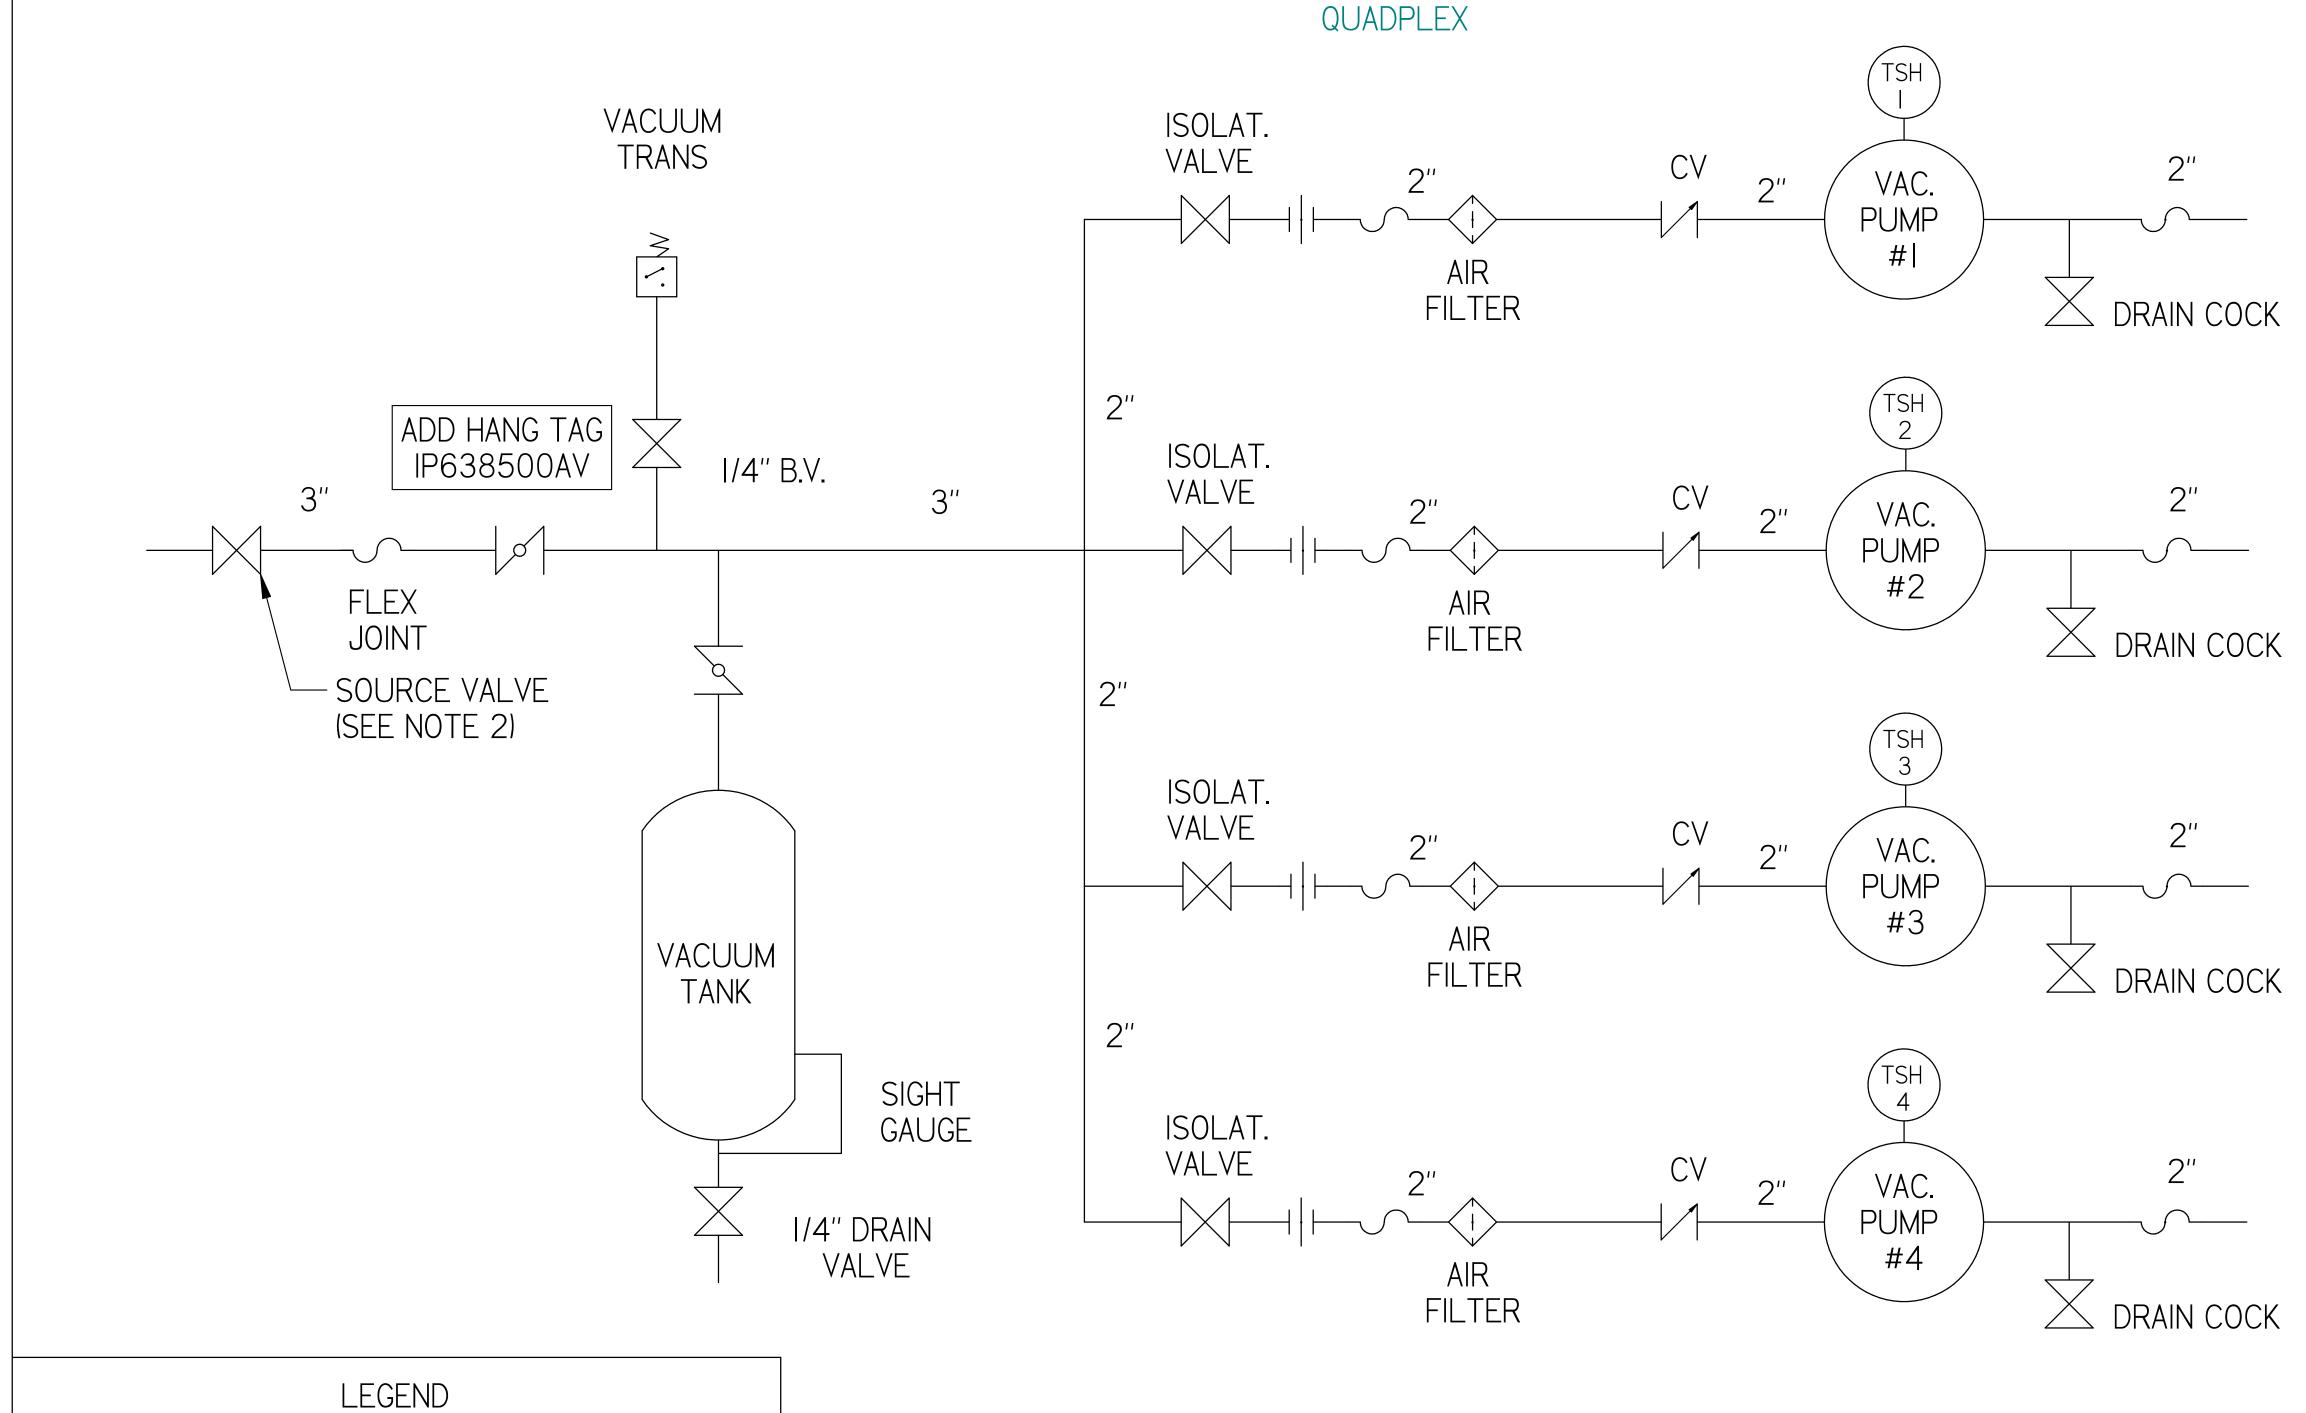

<u>></u>

VACUUM SWITCH

CHECK VALVE

- FLEX LINE

- UNION

TEMP. SWITCH

AIR FILTER

BALL VALVE

BUTTERFLY VALVE

| NOTE:                         |
|-------------------------------|
| A I/4 INCH VENT PLUG IS       |
| LOCATED IN THE FILTER HOUSING |

NOTES:

I) TSH - TEMPERATURE SWITCH HIGH

2) PER NFPA THE SYSTEM WILL REQUIRE A SOURCE VALVE (SUPPLIED BY OTHERS)