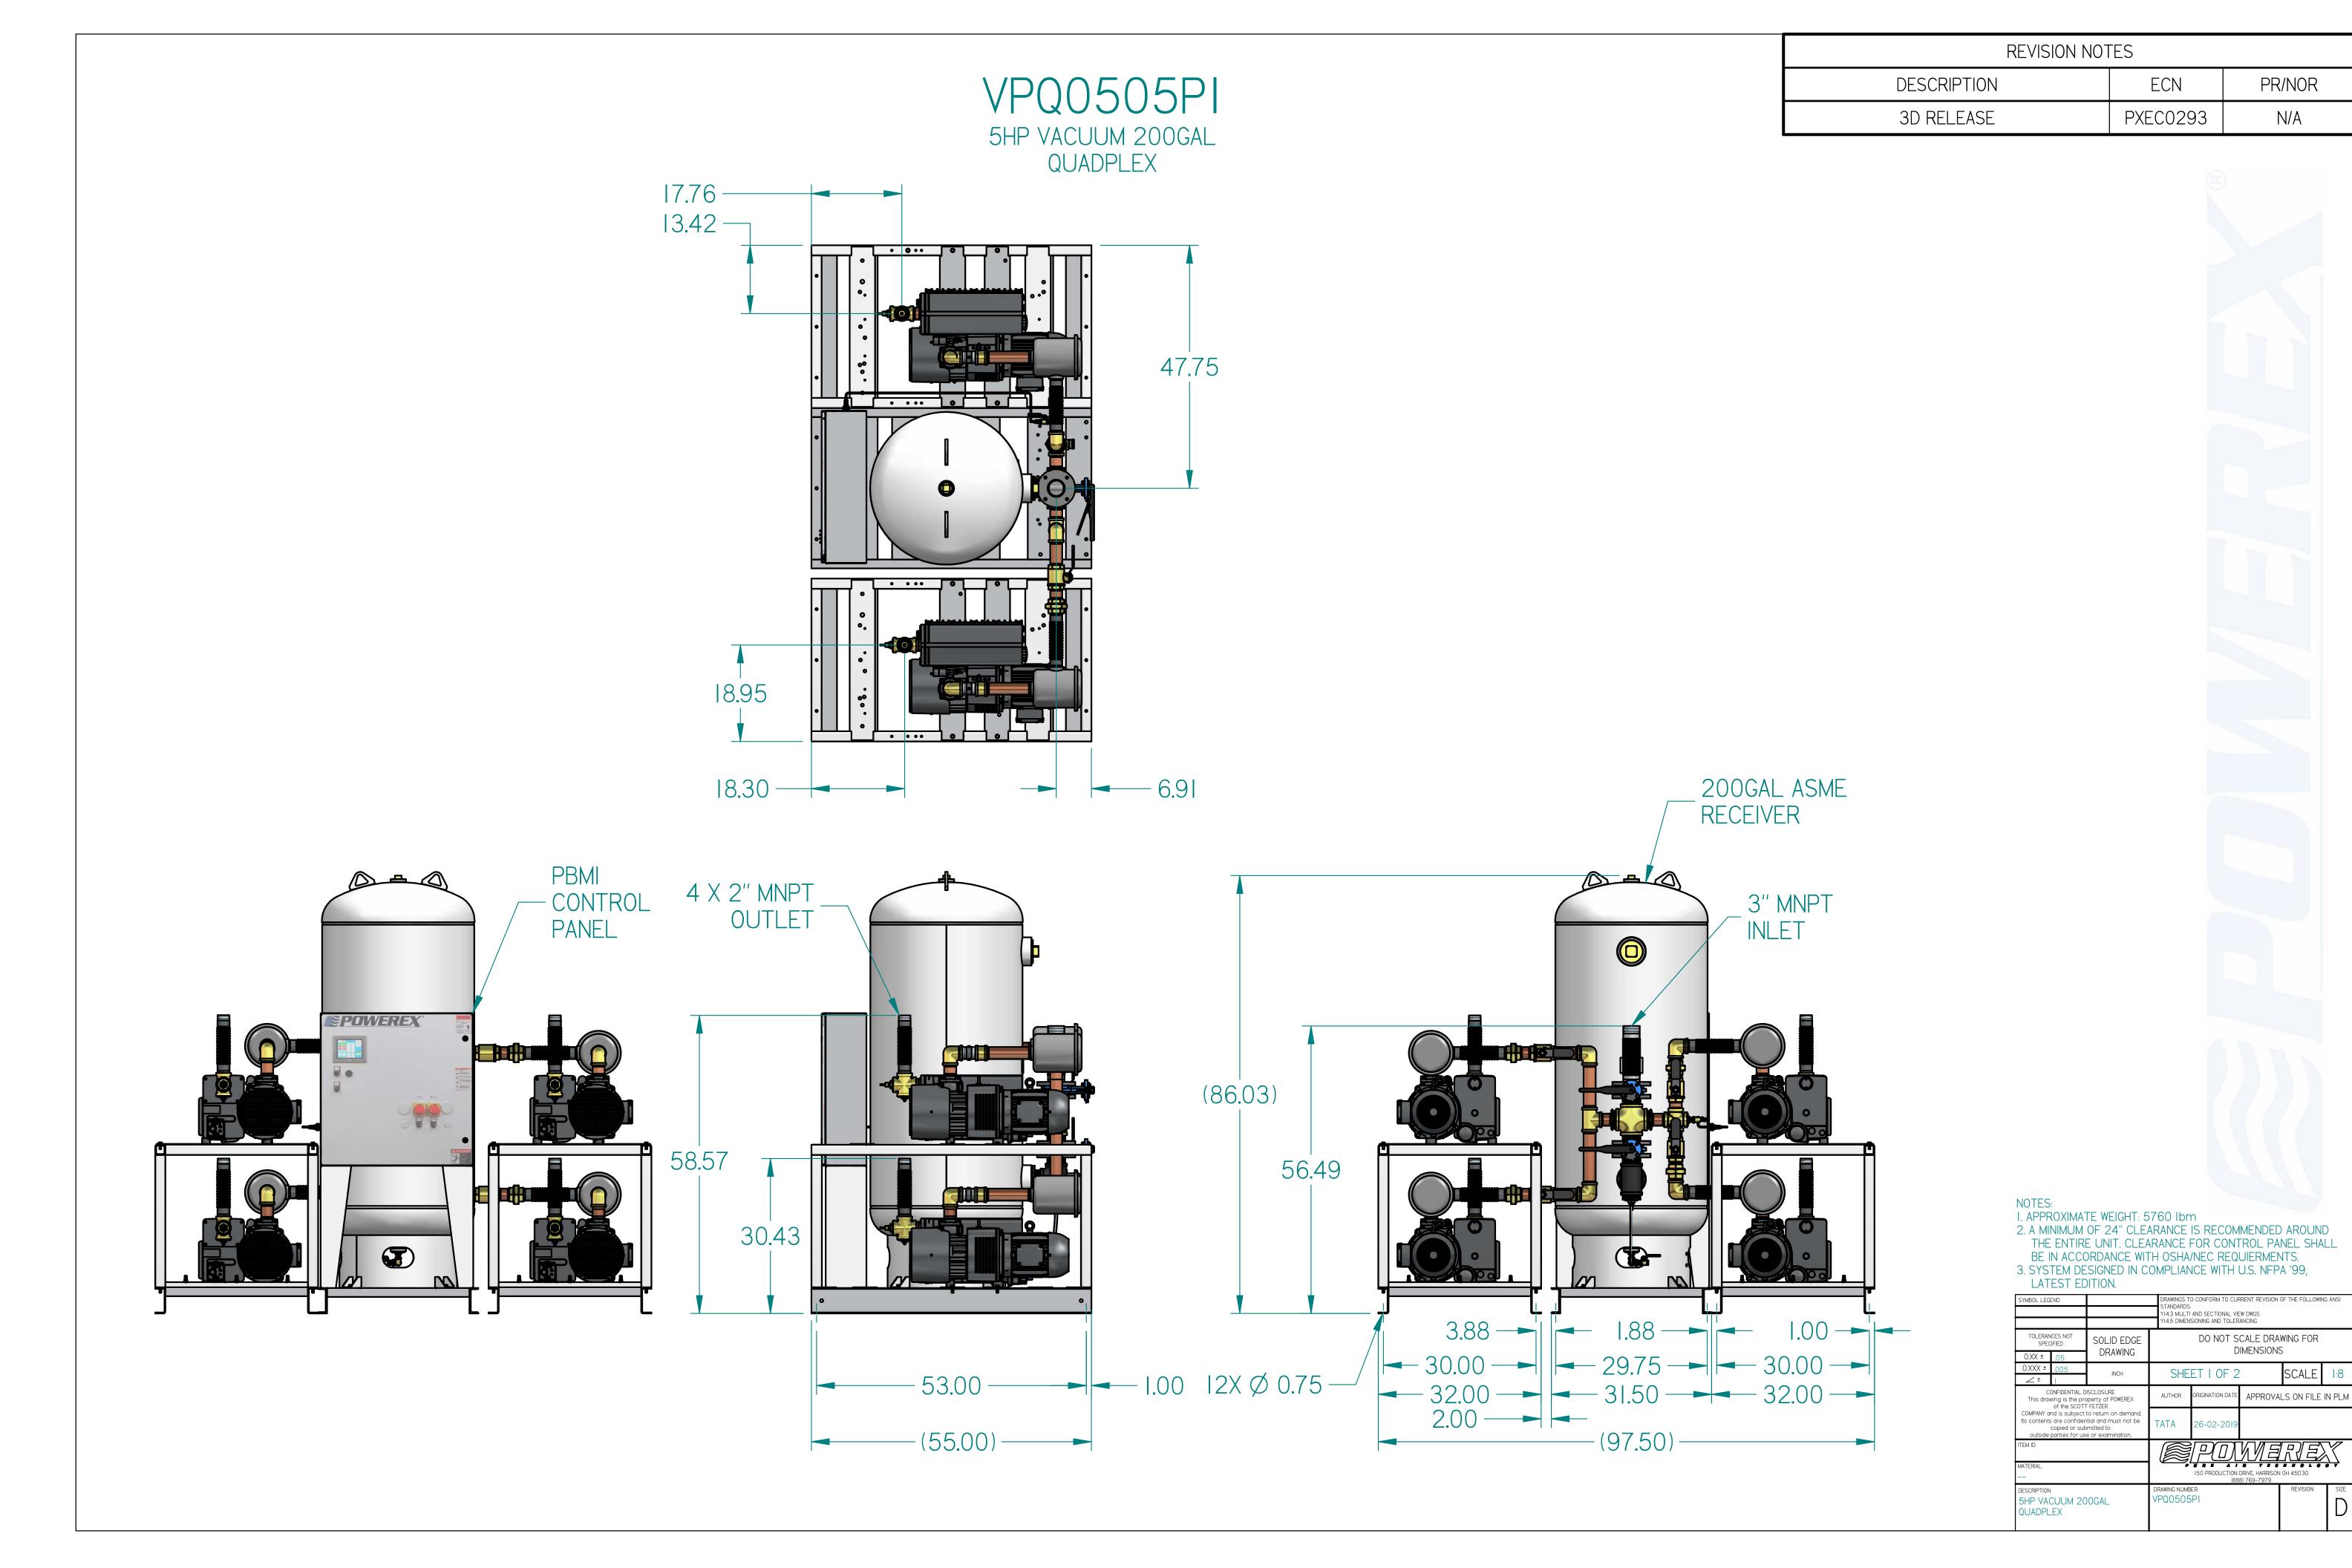

<u>></u>

VACUUM SWITCH

CHECK VALVE

- FLEX LINE

- UNION

TEMP. SWITCH

AIR FILTER

BALL VALVE

BUTTERFLY VALVE

| NOTE:                         |
|-------------------------------|
| A I/4 INCH VENT PLUG IS       |
| LOCATED IN THE FILTER HOUSING |

NOTES:

I) TSH - TEMPERATURE SWITCH HIGH

2) PER NFPA THE SYSTEM WILL REQUIRE A SOURCE VALVE (SUPPLIED BY OTHERS)

| CVMPOL LEC                                                                          | END                           | <b>.</b>                                                                         | DRAWINGS T                                                                                                                                       | O CONFORM TO CUE         | PRENT REVISION           | OF THE FOLLOWIN | NG ANSI |
|-------------------------------------------------------------------------------------|-------------------------------|----------------------------------------------------------------------------------|--------------------------------------------------------------------------------------------------------------------------------------------------|--------------------------|--------------------------|-----------------|---------|
| SYMBOL LEGEND                                                                       |                               |                                                                                  | DRAWINGS TO CONFORM TO CURRENT REVISION OF THE FOLLOWING ANSI STANDARDS:  Y14.3 MULTI AND SECTIONAL VIEW DWGS Y14.5 DIMENSIONING AND TOLERANCING |                          |                          |                 |         |
| TOLERANCES NOT SPECIFIED                                                            |                               | SOLID EDGE<br>DRAWING                                                            | DO NOT SCALE DRAWING FOR DIMENSIONS                                                                                                              |                          |                          |                 |         |
| 0.XX ±  0.XXX ±  2 ±                                                                | .05<br>.005                   | INCH                                                                             | SHEET 2 OF 2                                                                                                                                     |                          | 2                        | SCALE           | [:]     |
| CONFIDENTIAL DISCLOSURE This drawing is the property of POWEREX of the SCOTT FETZER |                               |                                                                                  | AUTHOR                                                                                                                                           | ORIGINATION DATE         | APPROVALS ON FILE IN PLM |                 |         |
| Its contents                                                                        | are confider<br>copied or sub | to return on demand.<br>ntial and must not be<br>omitted to<br>e or examination. | TATA                                                                                                                                             | 26-02-2019               |                          |                 |         |
| ITEM ID:                                                                            |                               |                                                                                  |                                                                                                                                                  | PO                       | WIS                      |                 |         |
| MATERIAL:                                                                           |                               |                                                                                  | 150 PRODUCTION DRIVE, HARRISON OH 45030 [888] 769-7979 DRAWING NUMBER REVISION SIZE                                                              |                          |                          |                 |         |
| DESCRIPTION 5HP VAC QUADPL                                                          | CUUM 20                       | 00GAL                                                                            |                                                                                                                                                  | DRAWING NUMBER VPQ0505P1 |                          |                 | SIZE    |