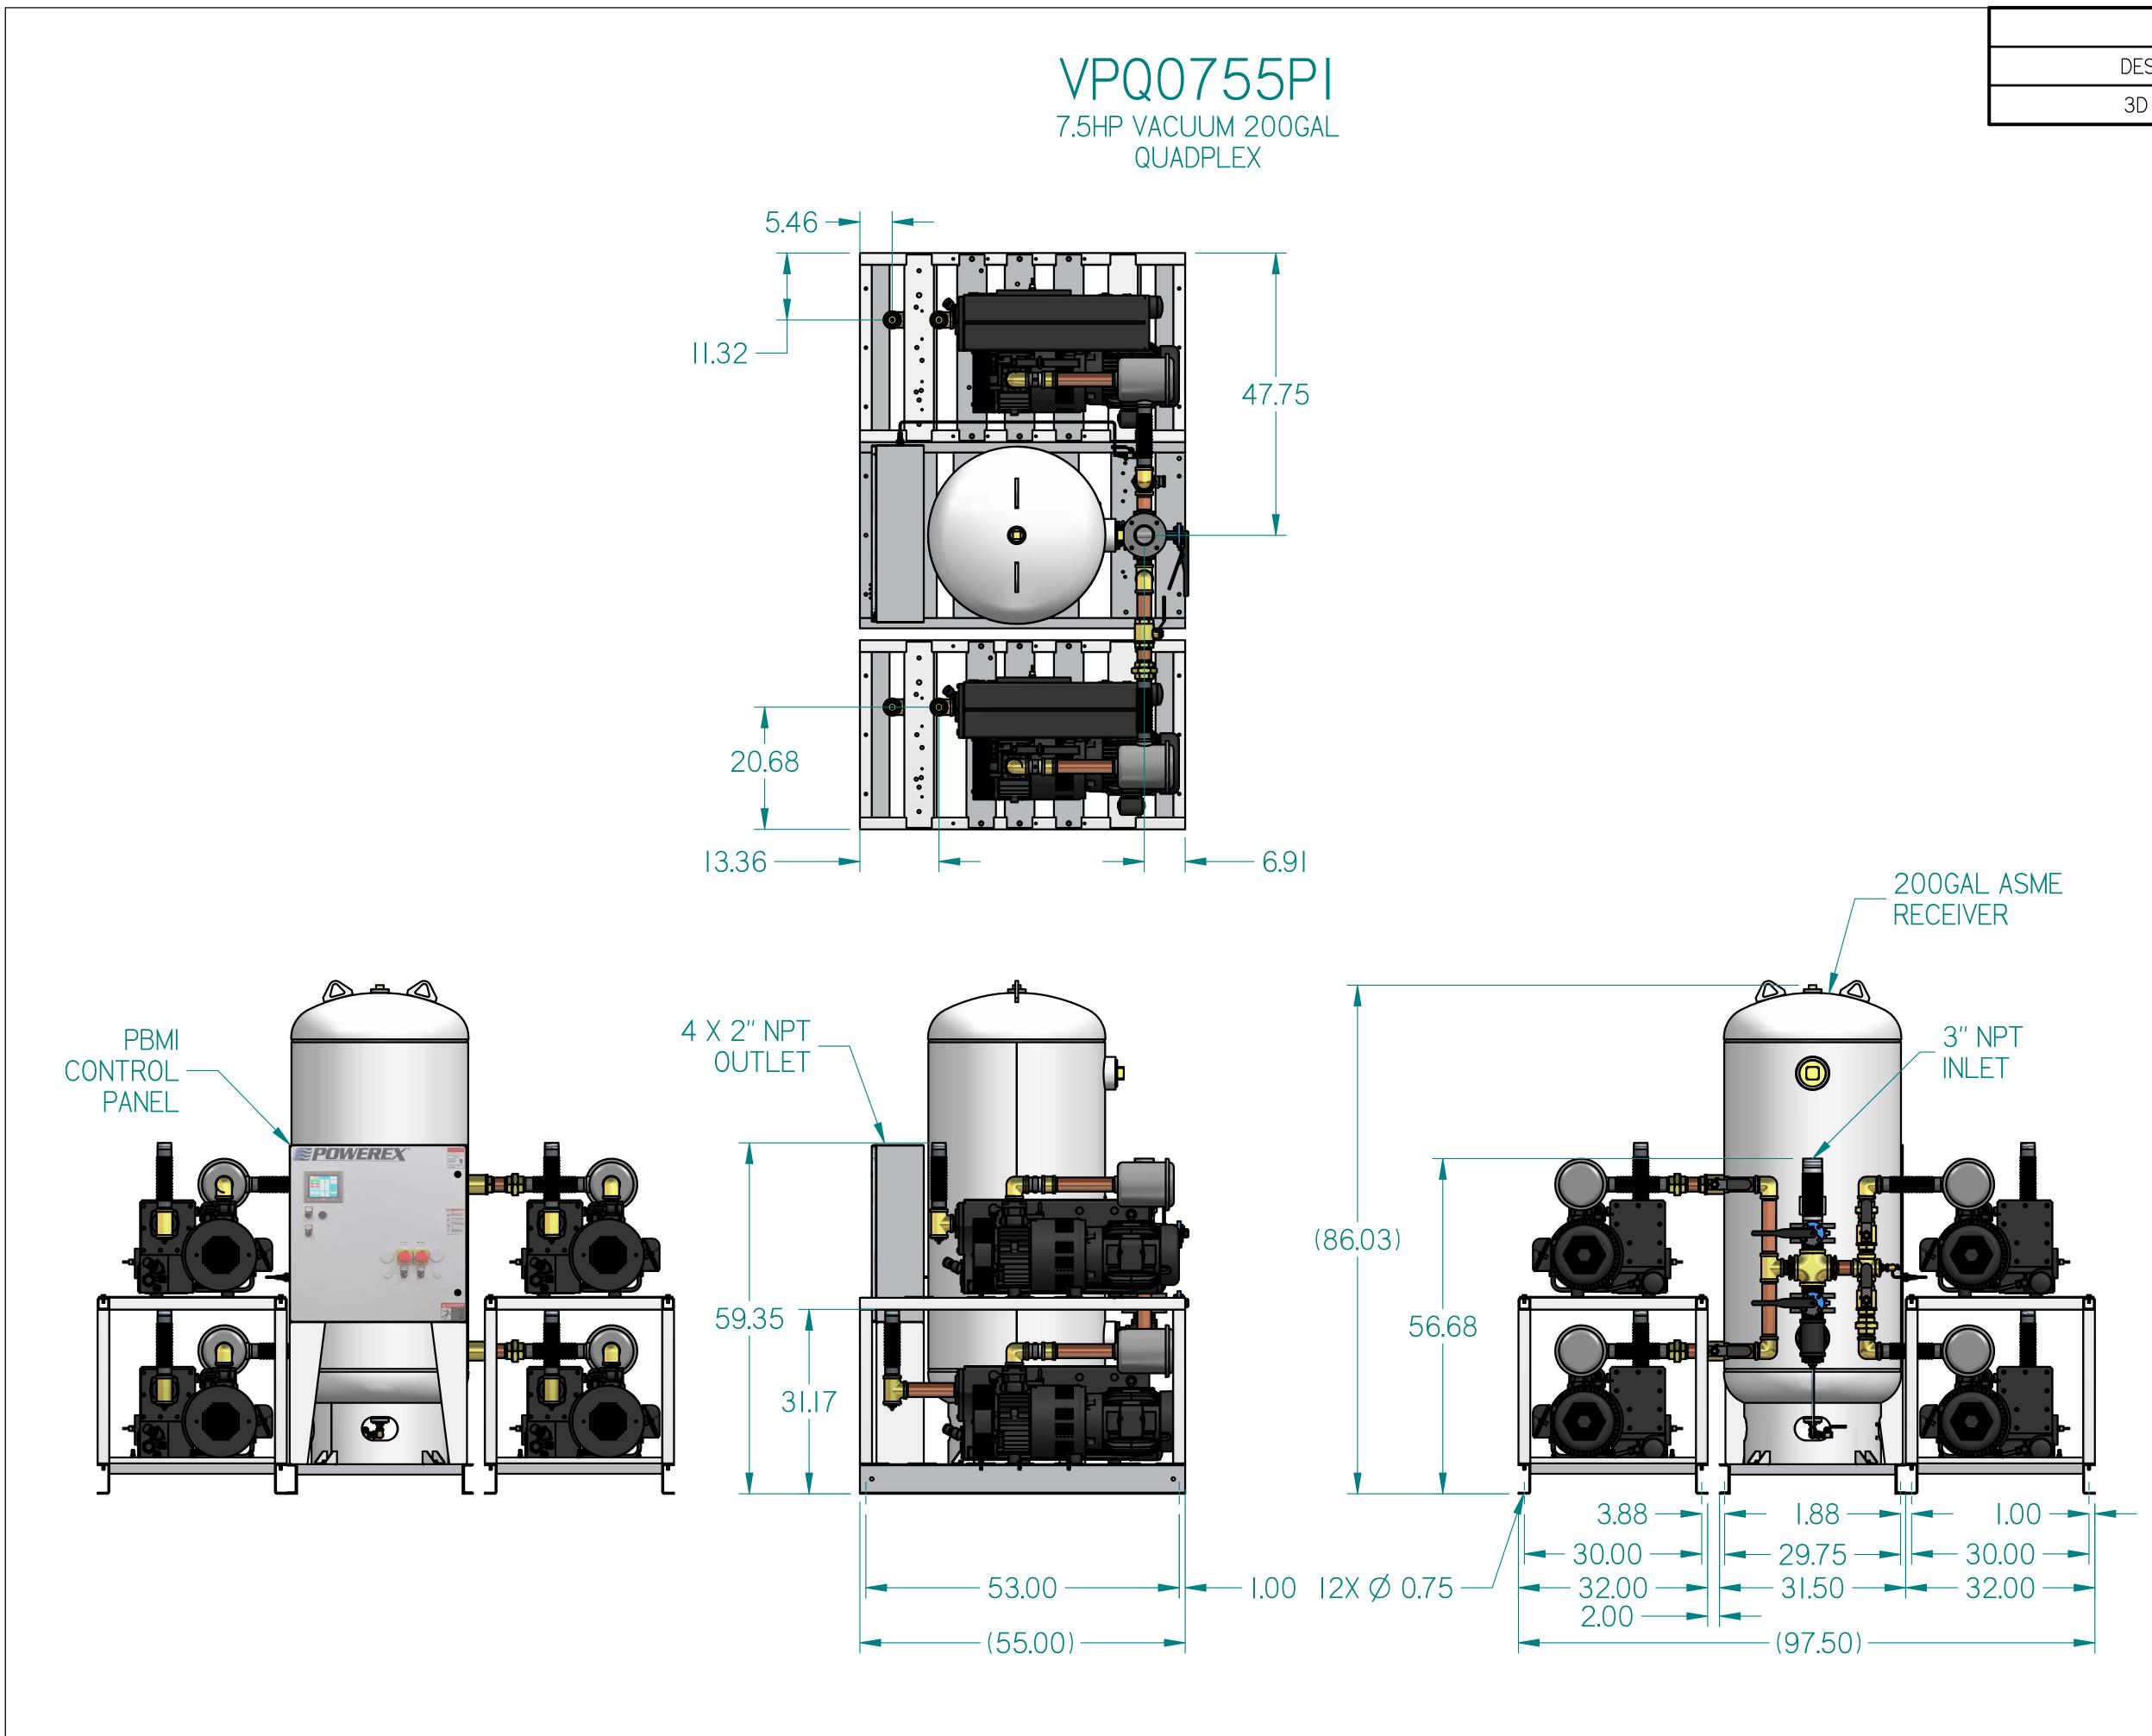

| REVISION NOTES |          |        |  |  |
|----------------|----------|--------|--|--|
| DESCRIPTION    | ECN      | PR/NOR |  |  |
| 3D RELEASE     | PXEC0293 | N/A    |  |  |

NOTES:
I. APPROXIMATE WEIGHT: 10625 Ibm
2. A MINIMUM OF 24" CLEARANCE IS RECOMMENDED AROUND
THE ENTIRE UNIT. CLEARANCE FOR CONTROL PANEL SHALL
BE IN ACCORDANCE WITH OSHA/NEC REQUIERMENTS.
3. SYSTEM DESIGNED IN COMPLIANCE WITH U.S. NFPA '99,
LATEST EDITION.

| SYMBOL LEG                                                                                                                                                                                                                                            | END  | DRAWINGS TO CONFORM TO CURRENT REVISION OF THE FO<br>STANDARDS:<br>YI 4.3 MULTI AND SECTIONAL VIEW DWGS<br>YI 4.5 DIMENSIONING AND TOLERANCING |                                     |                     | OF THE FOLLOWIN | NG ANSI                      |     |
|-------------------------------------------------------------------------------------------------------------------------------------------------------------------------------------------------------------------------------------------------------|------|------------------------------------------------------------------------------------------------------------------------------------------------|-------------------------------------|---------------------|-----------------|------------------------------|-----|
| SI EGII IED                                                                                                                                                                                                                                           |      | SOLID EDGE<br>DRAWING                                                                                                                          | DO NOT SCALE DRAWING FOR DIMENSIONS |                     |                 |                              |     |
| 0.XXX ±                                                                                                                                                                                                                                               | .005 | INCH                                                                                                                                           | SHE                                 | ET I OF 2           |                 | SCALE                        | 1:8 |
| CONFIDENTIAL DISCLOSURE This drawing is the property of POWEREX of the SCOTT FETZER COMPANY and is subject to return on demand. Its contents are confidential and must not be copied or submitted to outside parties for use or examination. ITEM ID: |      | AUTHOR                                                                                                                                         | ORIGINATION DATE                    | APPROVAI            | LS ON FILE      | IN PL                        |     |
|                                                                                                                                                                                                                                                       |      | TATA                                                                                                                                           | 20-02-2019                          |                     |                 |                              |     |
|                                                                                                                                                                                                                                                       |      |                                                                                                                                                | PO                                  | //// <i>=</i>       |                 | 1                            |     |
| MATERIAL:                                                                                                                                                                                                                                             |      |                                                                                                                                                | ]                                   | I50 PRODUCTION (88) | T               | <b>M M ⊕ L ⊕</b><br>OH 45030 | • Y |
| DESCRIPTION 7.5HP VACUUM 200GAL QUADPLEX                                                                                                                                                                                                              |      | DRAWING NUME<br>VPQ0755                                                                                                                        |                                     |                     | REVISION        | SIZ                          |     |