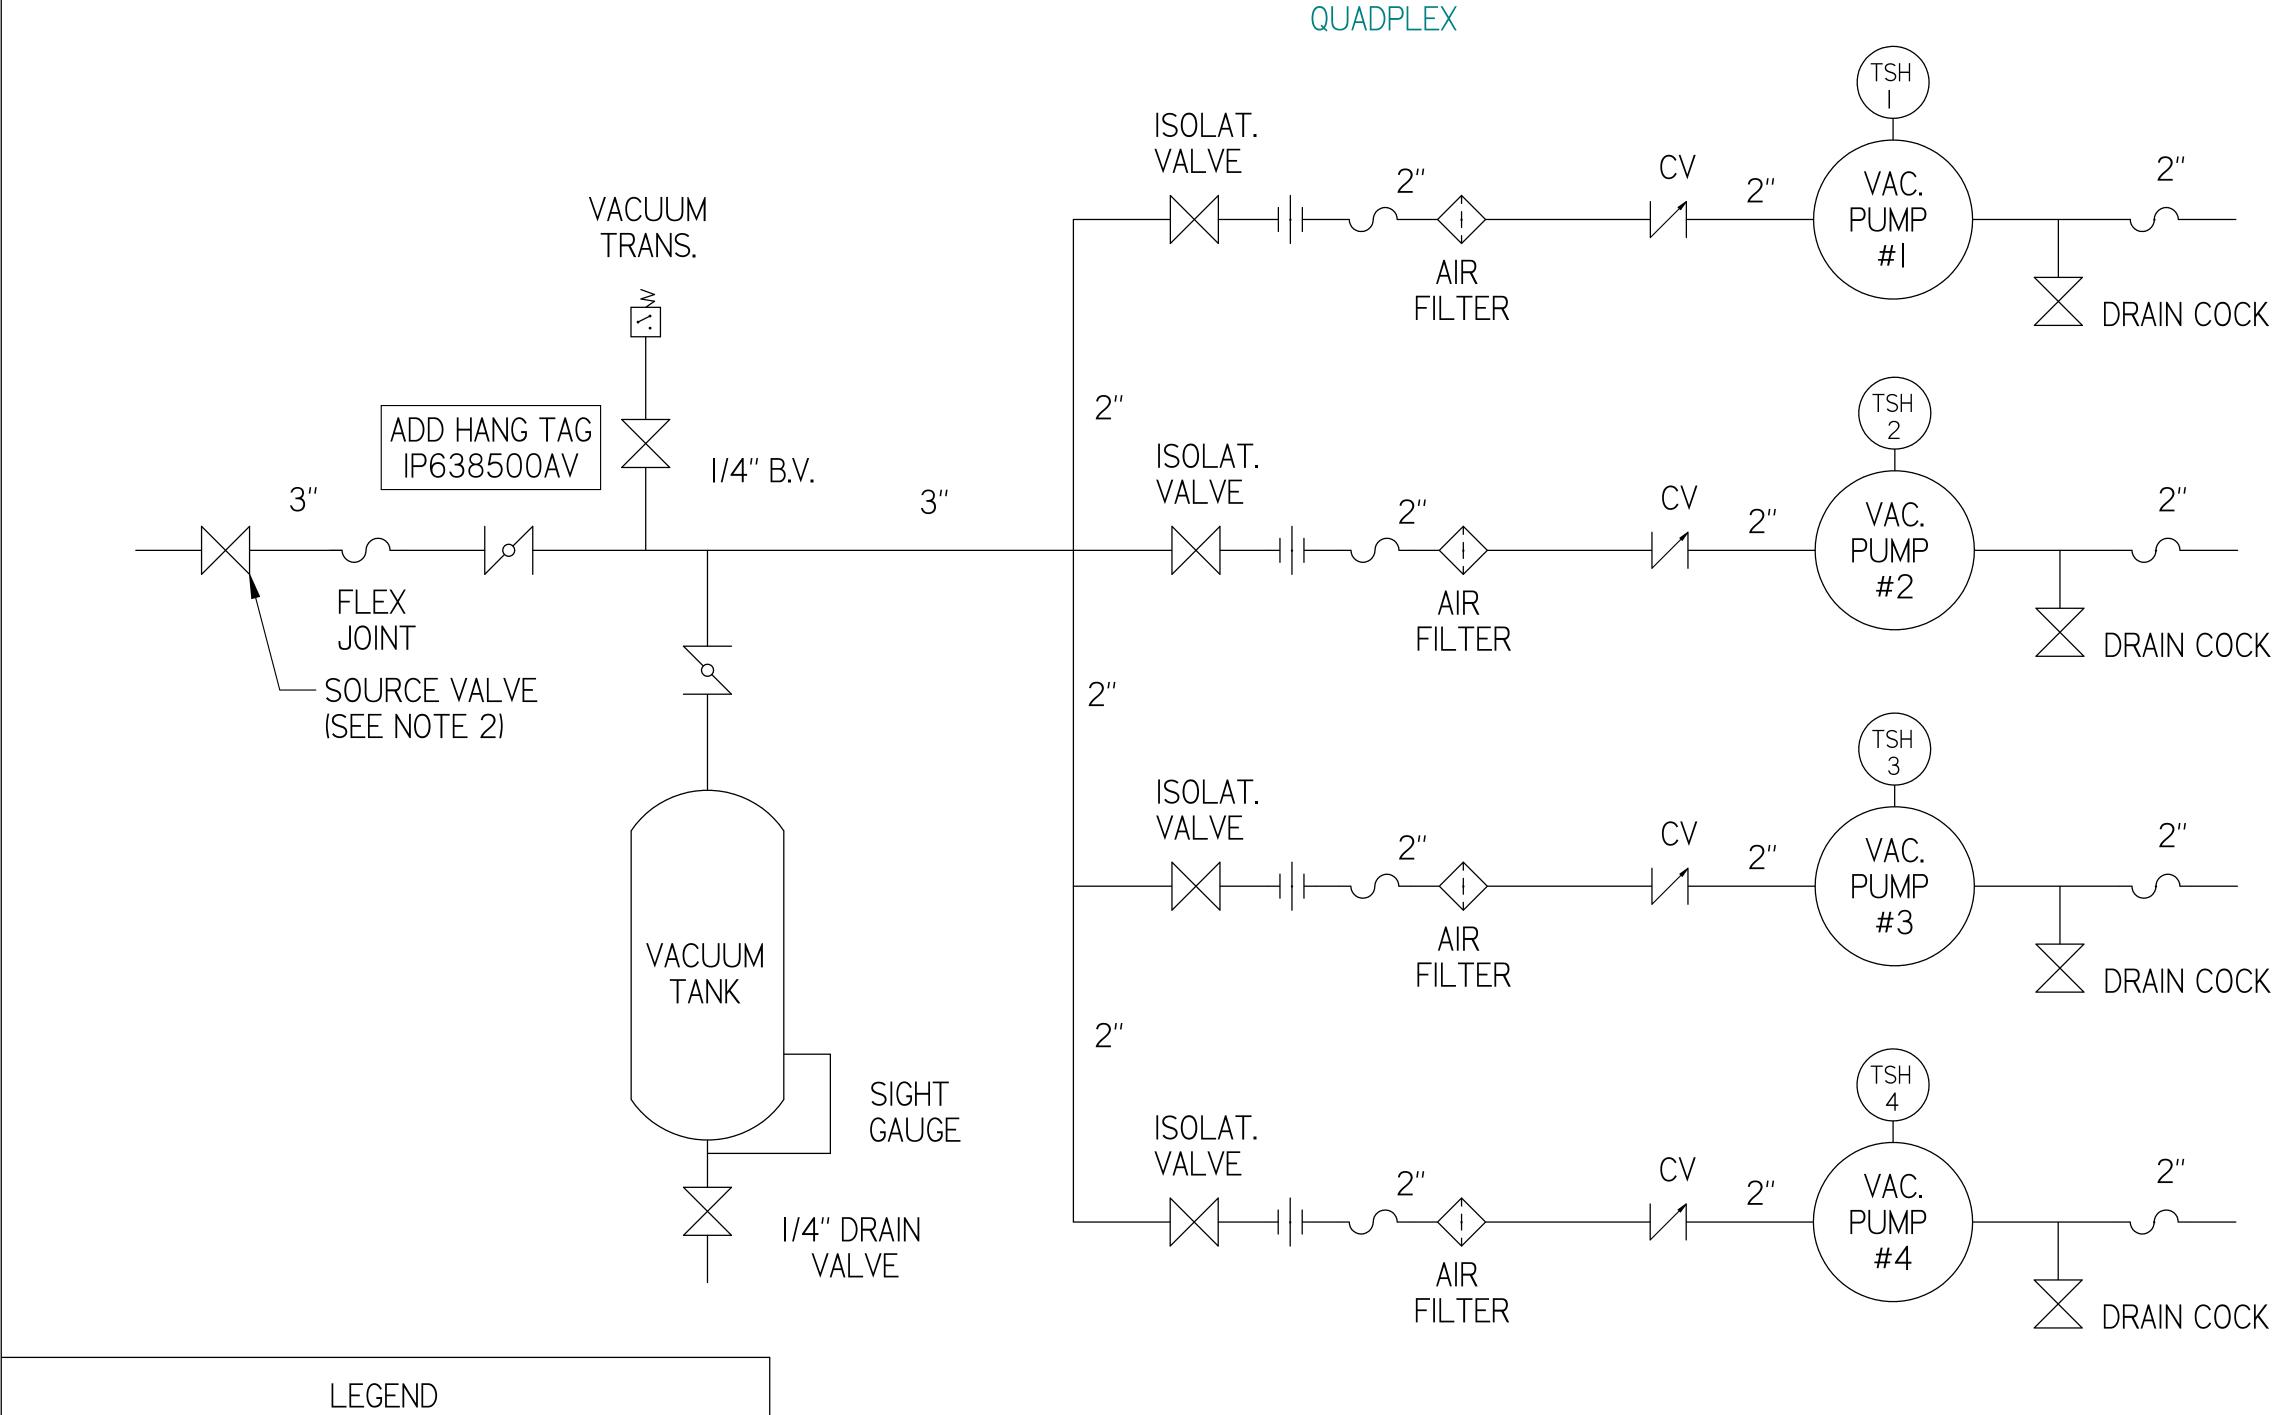

TEMP. SWITCH

AIR FILTER

BALL VALVE

BUTTERFLY VALVE

VACUUM SWITCH

CHECK VALVE

- FLEX LINE

- UNION

| NOTE: A I/4 INCH VENT PLUG IS LOCATED IN THE FILTER HOUSING |
|-------------------------------------------------------------|
|-------------------------------------------------------------|

| NOTES:                                                                  |
|-------------------------------------------------------------------------|
| I) TSH - TEMPERATURE SWITCH HIGH                                        |
| 2) PER NFPA THE SYSTEM WILL REQUIRE A SOURCE VALVE (SUPPLIED BY OTHERS) |

| SYMBOL LEC                                                                                                                                                                                                                                   | GEND        |                                                           | STANDARDS<br>YI4.3 MULT             | RAWINGS TO CONFORM TO CURRENT REVISION OF THE FOLLOWING ANSI<br>TANDARDS:<br>14.3 MULTI AND SECTIONAL VIEW DWGS<br>14.5 DIMENSIONING AND TOLERANCING |      |       |     |
|----------------------------------------------------------------------------------------------------------------------------------------------------------------------------------------------------------------------------------------------|-------------|-----------------------------------------------------------|-------------------------------------|------------------------------------------------------------------------------------------------------------------------------------------------------|------|-------|-----|
| SI EGII IED                                                                                                                                                                                                                                  |             | SOLID EDGE<br>DRAWING                                     | DO NOT SCALE DRAWING FOR DIMENSIONS |                                                                                                                                                      |      |       |     |
| 0.XXX ±                                                                                                                                                                                                                                      | .05<br>.005 | INCH                                                      | SHE                                 | ET 2 OF 2                                                                                                                                            | 2    | SCALE | 1:1 |
| CONFIDENTIAL DISCLOSURE This drawing is the property of POWEREX of the SCOTT FETZER COMPANY and is subject to return on demand. Its contents are confidential and must not be copied or submitted to outside parties for use or examination. |             | AUTHOR                                                    | ORIGINATION DATE                    | APPROVALS ON FILE IN PLM                                                                                                                             |      |       |     |
|                                                                                                                                                                                                                                              |             | TATA                                                      | 20-02-2019                          |                                                                                                                                                      |      |       |     |
| ITEM ID:                                                                                                                                                                                                                                     |             |                                                           | PO                                  | WIE                                                                                                                                                  |      | 7     |     |
| MATERIAL:                                                                                                                                                                                                                                    |             | 150 PRODUCTION DRIVE, HARRISON OH 45030<br>(888) 769-7979 |                                     |                                                                                                                                                      |      |       |     |
| DESCRIPTION 7.5HP VACUUM 200GAL QUADPLEX                                                                                                                                                                                                     |             | DRAWING NUMBER VPQ0755PI                                  |                                     | REVISION                                                                                                                                             | SIZE |       |     |