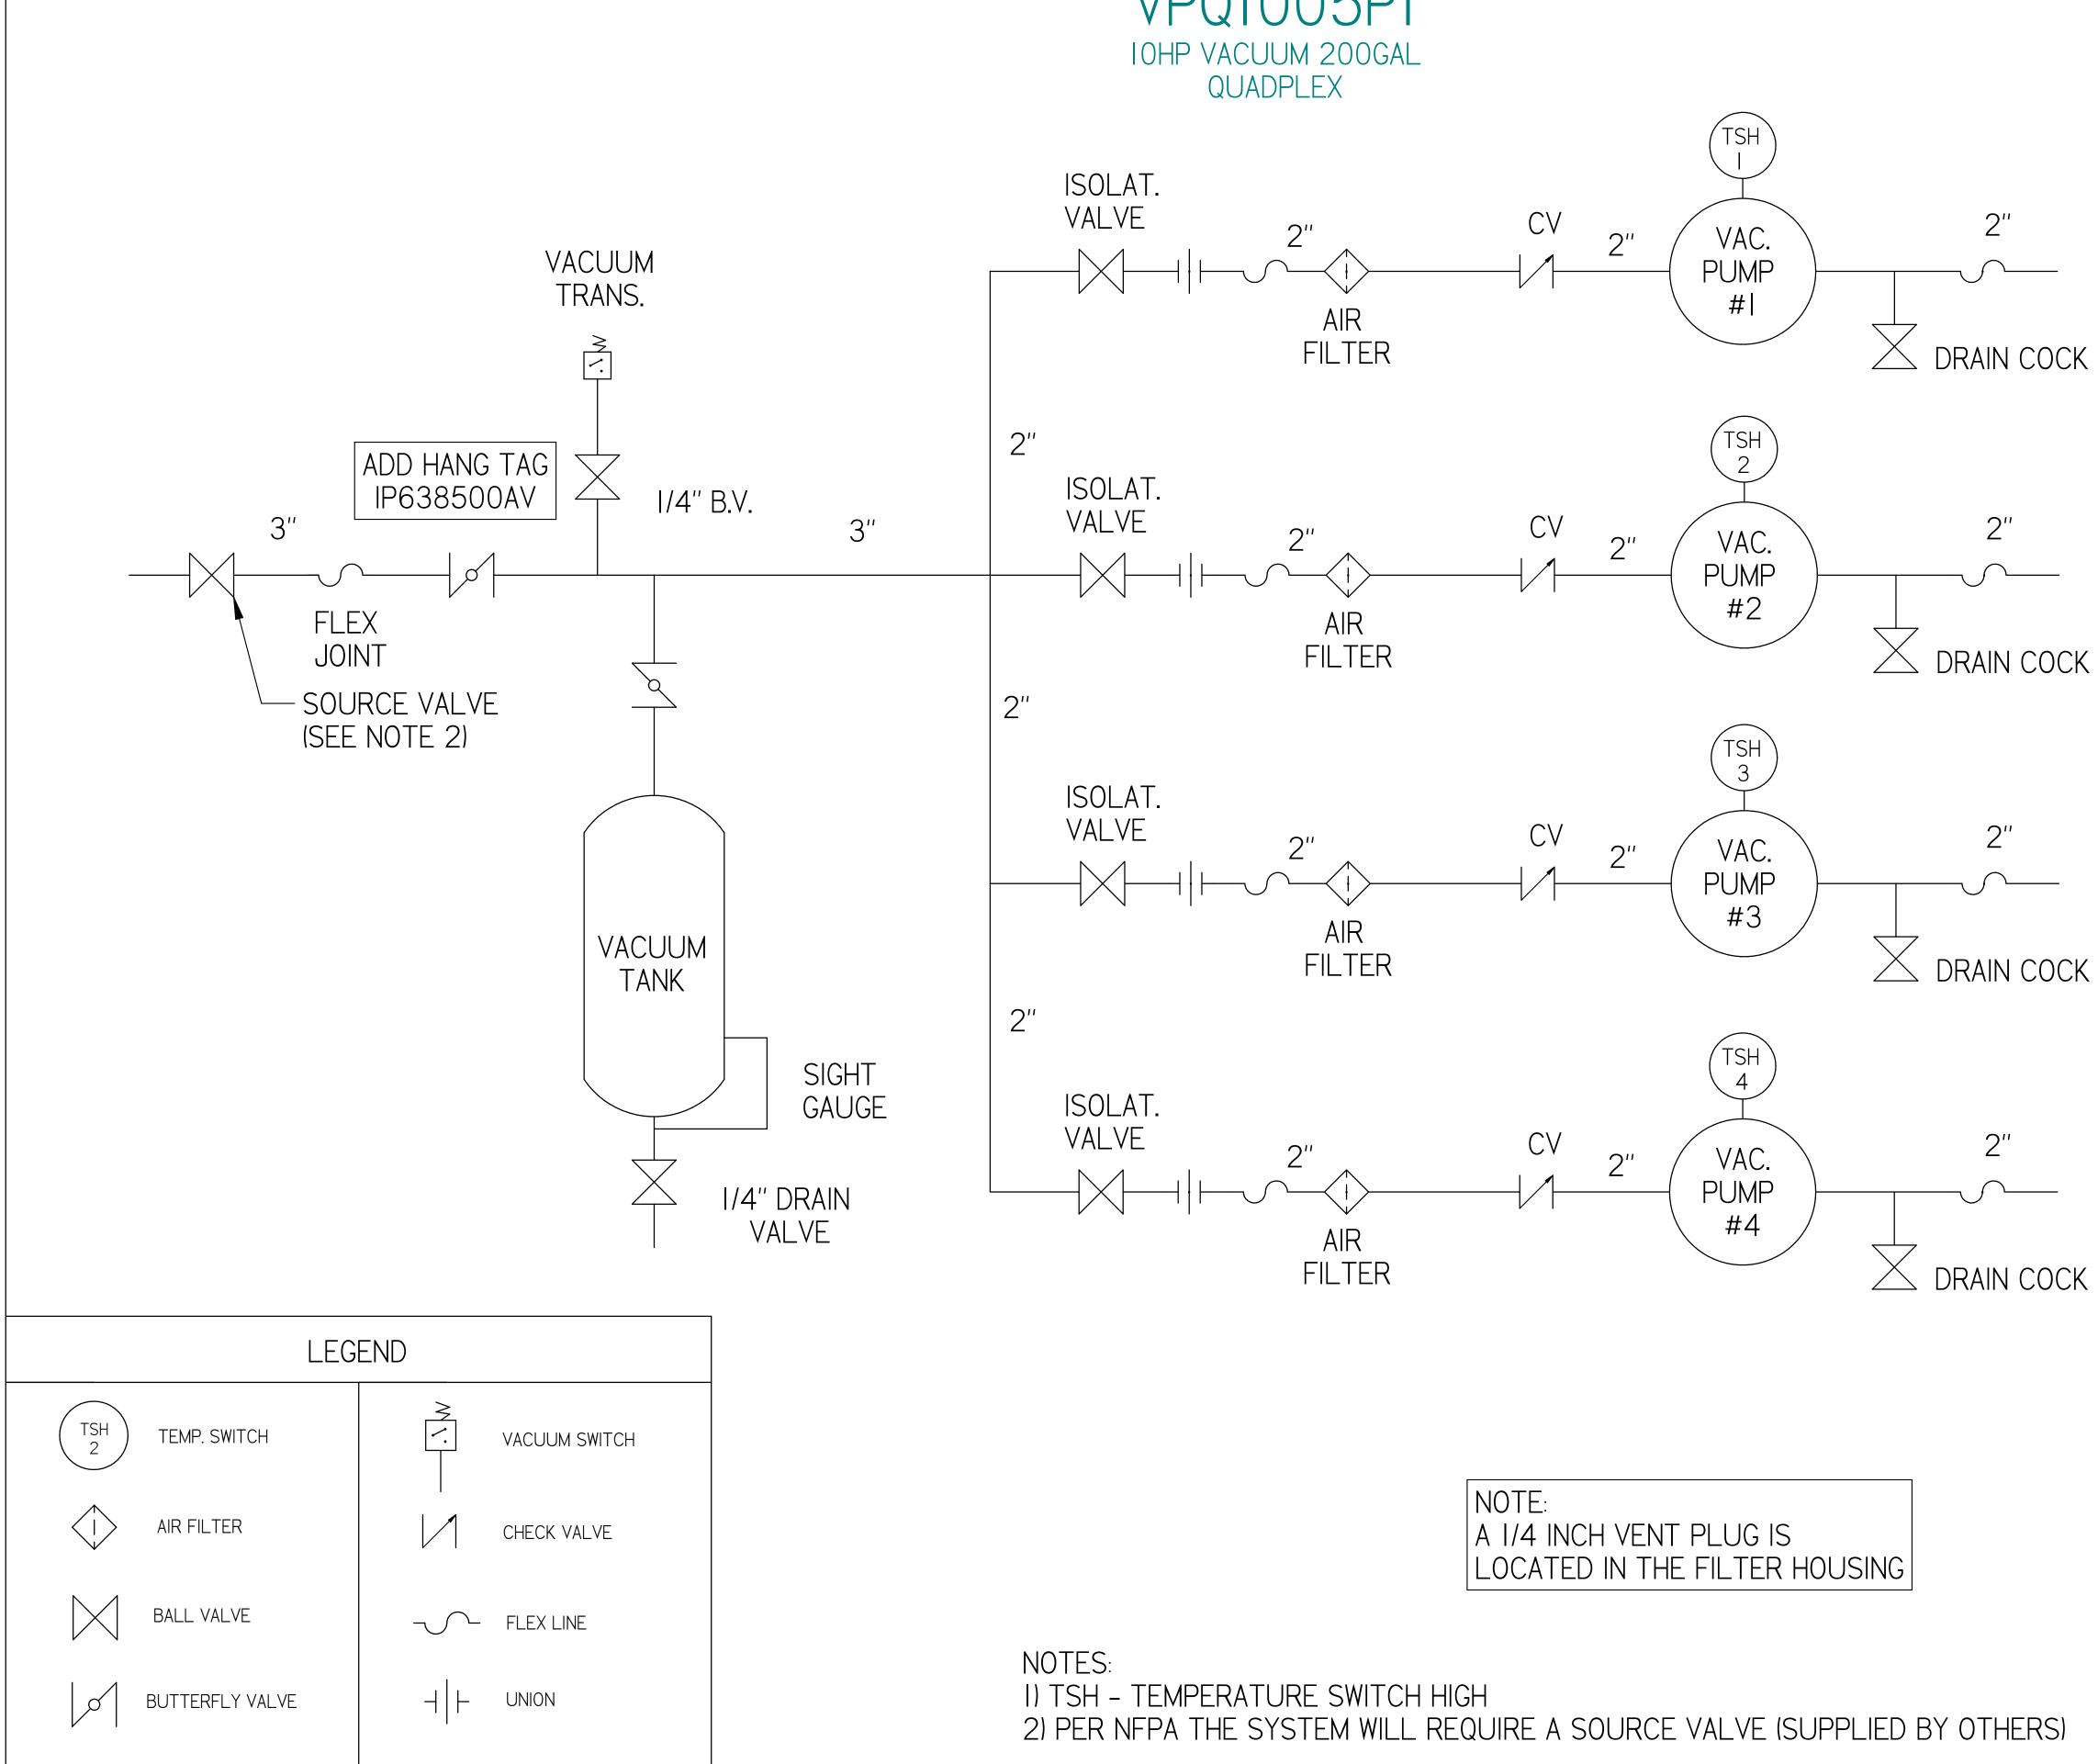

|                 | REVISION N                                                                                                                                |                                                                                        |                                                               |
|-----------------|-------------------------------------------------------------------------------------------------------------------------------------------|----------------------------------------------------------------------------------------|---------------------------------------------------------------|
| DESCRIP         |                                                                                                                                           | ECN                                                                                    | PR/NOR                                                        |
| 3D RELE         | ASE                                                                                                                                       | PXEC0293                                                                               | N/A                                                           |
|                 |                                                                                                                                           |                                                                                        |                                                               |
|                 |                                                                                                                                           |                                                                                        |                                                               |
|                 |                                                                                                                                           |                                                                                        |                                                               |
|                 |                                                                                                                                           |                                                                                        |                                                               |
|                 |                                                                                                                                           |                                                                                        |                                                               |
|                 |                                                                                                                                           |                                                                                        |                                                               |
|                 |                                                                                                                                           |                                                                                        |                                                               |
|                 |                                                                                                                                           |                                                                                        |                                                               |
|                 |                                                                                                                                           |                                                                                        |                                                               |
|                 |                                                                                                                                           |                                                                                        |                                                               |
|                 |                                                                                                                                           |                                                                                        |                                                               |
|                 |                                                                                                                                           |                                                                                        |                                                               |
|                 |                                                                                                                                           |                                                                                        |                                                               |
|                 |                                                                                                                                           |                                                                                        |                                                               |
|                 |                                                                                                                                           |                                                                                        |                                                               |
|                 |                                                                                                                                           |                                                                                        |                                                               |
| ASME<br>R       |                                                                                                                                           |                                                                                        |                                                               |
| Λ               |                                                                                                                                           |                                                                                        |                                                               |
|                 |                                                                                                                                           |                                                                                        |                                                               |
| 3" NPT<br>INLET |                                                                                                                                           |                                                                                        |                                                               |
|                 |                                                                                                                                           |                                                                                        |                                                               |
|                 |                                                                                                                                           |                                                                                        |                                                               |
|                 |                                                                                                                                           |                                                                                        |                                                               |
|                 |                                                                                                                                           |                                                                                        |                                                               |
|                 |                                                                                                                                           |                                                                                        |                                                               |
|                 |                                                                                                                                           |                                                                                        |                                                               |
|                 | NOTES:                                                                                                                                    |                                                                                        |                                                               |
|                 | I. APPROXIMA<br>2. A MINIMUM                                                                                                              | TE WEIGHT: 3486 lbm<br>OF 24" CLEARANCE IS RECO<br>E UNIT. CLEARANCE FOR CON           |                                                               |
|                 | BE IN ACCO                                                                                                                                | DRDANCE WITH OSHA/NEC REI<br>SIGNED IN COMPLIANCE WITH                                 | QUIERMENTS.                                                   |
|                 | SYMBOL LEGEND                                                                                                                             |                                                                                        | URRENT REVISION OF THE FOLLOWING ANS<br>VIEW DWGS<br>ERANCING |
| .00             | TOLERANCES NOT<br>SPECIFIED<br>0.XX ±05                                                                                                   | SOLID EDGE DO NOT                                                                      | SCALE DRAWING FOR<br>DIMENSIONS                               |
| .00             | 0.XXX ± .005<br>2 ± I<br>CONFIDENTIAL D<br>This drawing is the pro-                                                                       | INCH SHEET LOF                                                                         |                                                               |
|                 | This drawing is the pro<br>of the SCOTT<br>COMPANY and is subject<br>Its contents are confiden<br>copied or sub<br>outside parties for us | I FETZER<br>to return on demand.<br>Itial and must not be<br>mitted to TATA 18-02-2019 |                                                               |
|                 | ITEM ID:<br>MATERIAL:                                                                                                                     | ISO PRODUCTION                                                                         |                                                               |
|                 | DESCRIPTION                                                                                                                               |                                                                                        | 8881 769-7979                                                 |