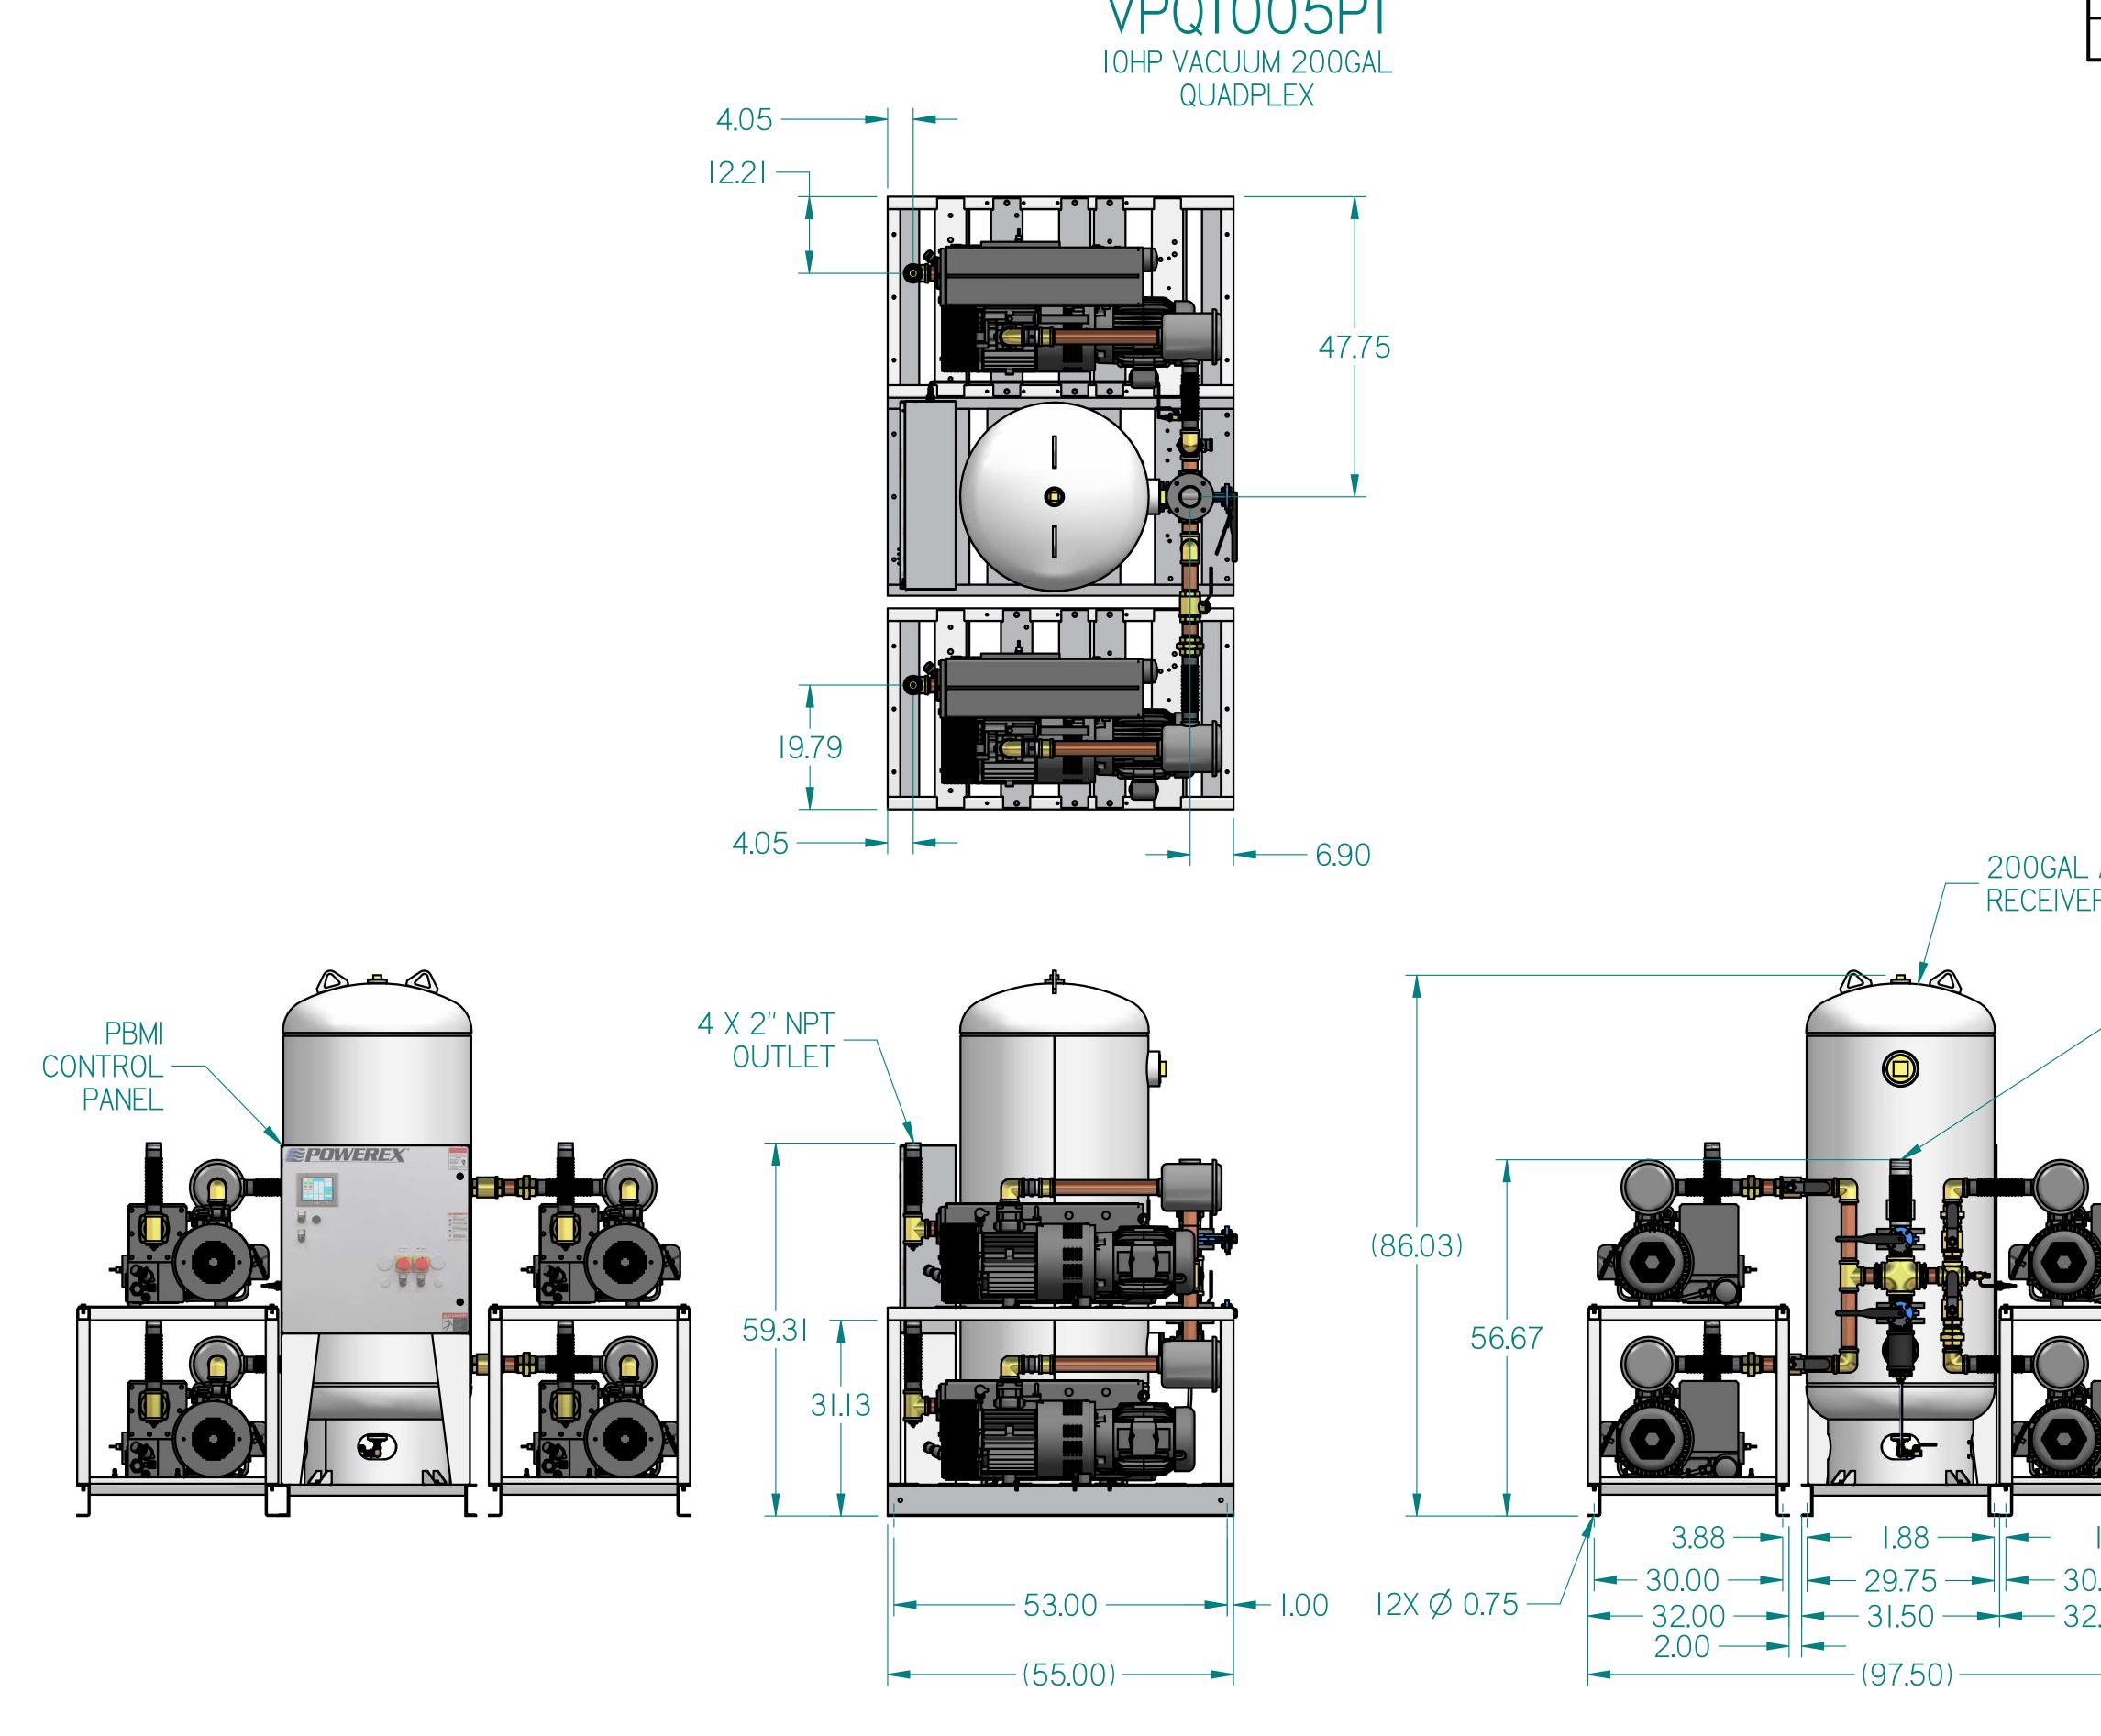

|                 | REVISION N                                                                                                                                |                                                                                        |                                                               |
|-----------------|-------------------------------------------------------------------------------------------------------------------------------------------|----------------------------------------------------------------------------------------|---------------------------------------------------------------|
| DESCRIP         |                                                                                                                                           | ECN                                                                                    | PR/NOR                                                        |
| 3D RELE         | ASE                                                                                                                                       | PXEC0293                                                                               | N/A                                                           |
|                 |                                                                                                                                           |                                                                                        |                                                               |
|                 |                                                                                                                                           |                                                                                        |                                                               |
|                 |                                                                                                                                           |                                                                                        |                                                               |
|                 |                                                                                                                                           |                                                                                        |                                                               |
|                 |                                                                                                                                           |                                                                                        |                                                               |
|                 |                                                                                                                                           |                                                                                        |                                                               |
|                 |                                                                                                                                           |                                                                                        |                                                               |
|                 |                                                                                                                                           |                                                                                        |                                                               |
|                 |                                                                                                                                           |                                                                                        |                                                               |
|                 |                                                                                                                                           |                                                                                        |                                                               |
|                 |                                                                                                                                           |                                                                                        |                                                               |
|                 |                                                                                                                                           |                                                                                        |                                                               |
|                 |                                                                                                                                           |                                                                                        |                                                               |
|                 |                                                                                                                                           |                                                                                        |                                                               |
|                 |                                                                                                                                           |                                                                                        |                                                               |
|                 |                                                                                                                                           |                                                                                        |                                                               |
| ASME<br>R       |                                                                                                                                           |                                                                                        |                                                               |
| Λ               |                                                                                                                                           |                                                                                        |                                                               |
|                 |                                                                                                                                           |                                                                                        |                                                               |
| 3" NPT<br>INLET |                                                                                                                                           |                                                                                        |                                                               |
|                 |                                                                                                                                           |                                                                                        |                                                               |
|                 |                                                                                                                                           |                                                                                        |                                                               |
|                 |                                                                                                                                           |                                                                                        |                                                               |
|                 |                                                                                                                                           |                                                                                        |                                                               |
|                 |                                                                                                                                           |                                                                                        |                                                               |
|                 |                                                                                                                                           |                                                                                        |                                                               |
|                 | NOTES:                                                                                                                                    |                                                                                        |                                                               |
|                 | I. APPROXIMA<br>2. A MINIMUM                                                                                                              | TE WEIGHT: 3486 lbm<br>OF 24" CLEARANCE IS RECO<br>E UNIT. CLEARANCE FOR CON           |                                                               |
|                 | BE IN ACCO                                                                                                                                | DRDANCE WITH OSHA/NEC REI<br>SIGNED IN COMPLIANCE WITH                                 | QUIERMENTS.                                                   |
|                 | SYMBOL LEGEND                                                                                                                             |                                                                                        | URRENT REVISION OF THE FOLLOWING ANS<br>VIEW DWGS<br>ERANCING |
| .00             | TOLERANCES NOT<br>SPECIFIED<br>0.XX ±05                                                                                                   | SOLID EDGE DO NOT                                                                      | SCALE DRAWING FOR<br>DIMENSIONS                               |
| .00             | 0.XXX ± .005<br>2 ± I<br>CONFIDENTIAL D<br>This drawing is the pro-                                                                       | INCH SHEET LOF                                                                         |                                                               |
|                 | This drawing is the pro<br>of the SCOTT<br>COMPANY and is subject<br>Its contents are confiden<br>copied or sub<br>outside parties for us | I FETZER<br>to return on demand.<br>Itial and must not be<br>mitted to TATA 18-02-2019 |                                                               |
|                 | ITEM ID:<br>MATERIAL:                                                                                                                     | ISO PRODUCTION                                                                         |                                                               |
|                 | DESCRIPTION                                                                                                                               |                                                                                        | 8881 769-7979                                                 |