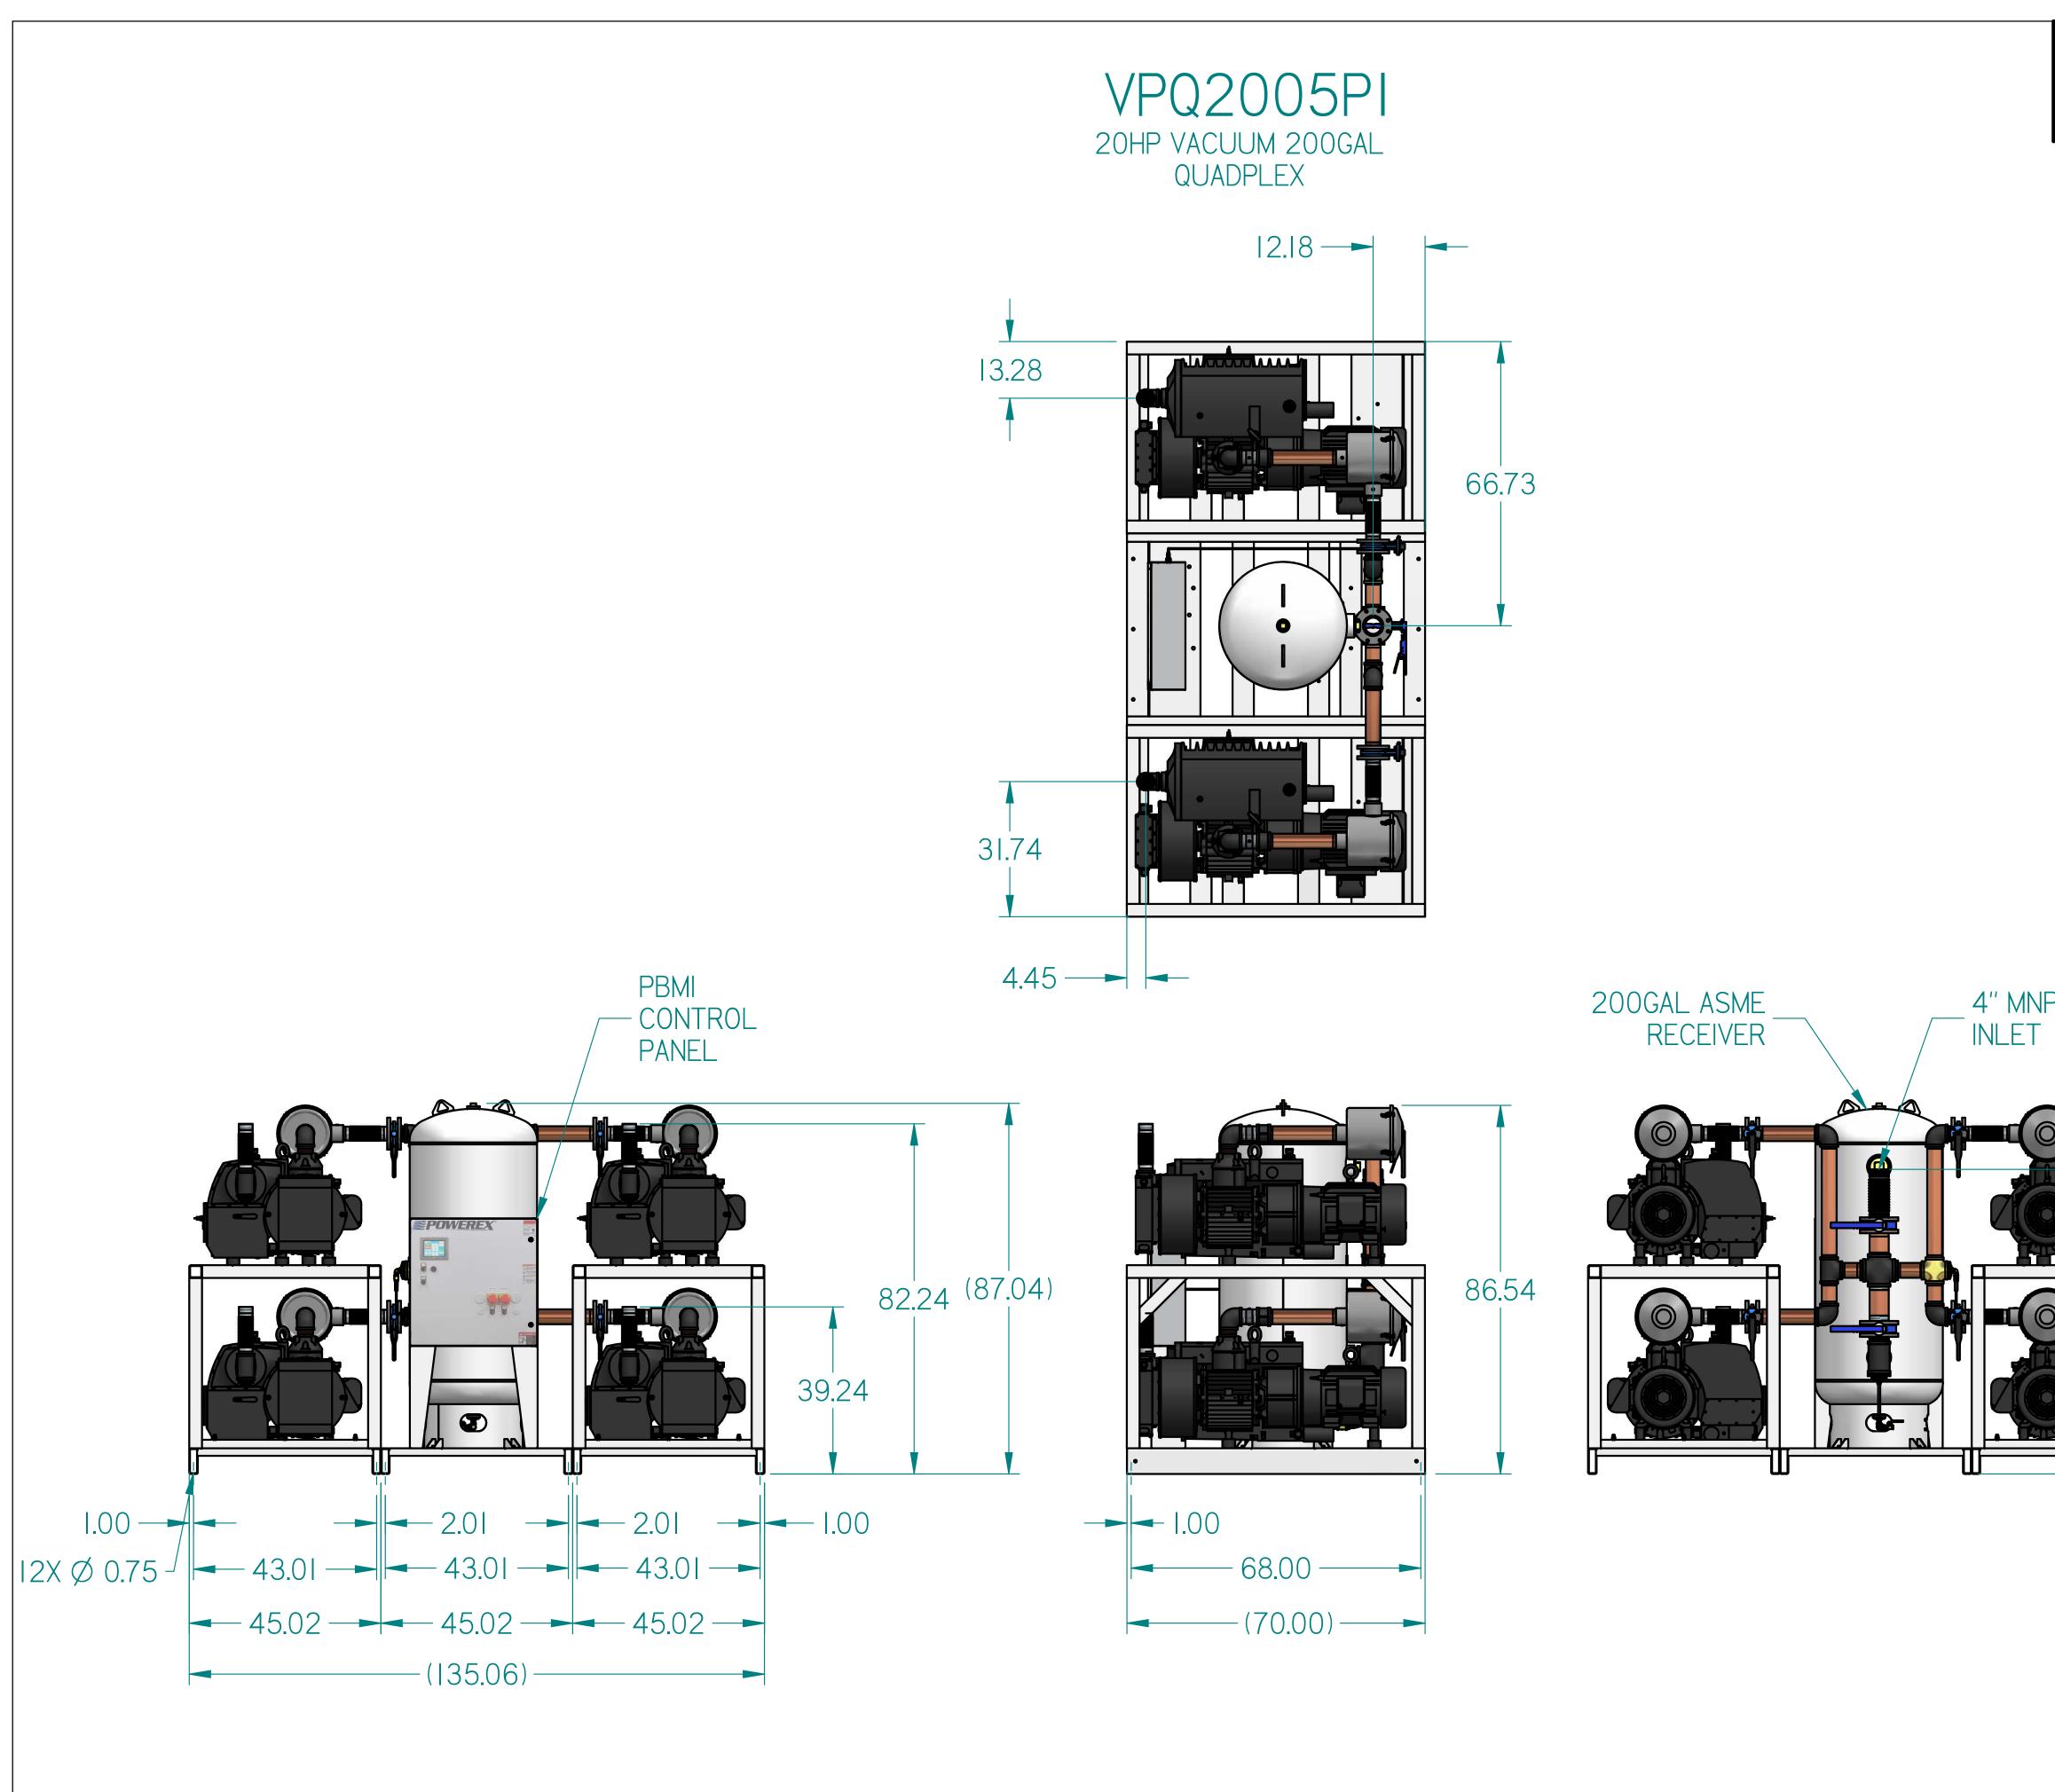

| DESCRIPTION<br>3D RELEASE<br>PXECO293 N//<br>3D RELEASE<br>PXECO293 N//<br>ALL ALL ALL ALL ALL ALL ALL ALL ALL ALL                                                                                                                                                                                                                                                                                                                                                                                                                                                                                                                                                                                                                                                                                                                                                                                                                                                                                                                                                                                                                                                                                                                                                                                                                                                                                                                                                                                                                                                                                                                                                                                                                                                                                                                                                                                                                                                                                                                                                                                                                                                                                                                                                                                                                                                                                                                                                                                                                                                                                                                                                                                                                                                                                                                                                                                                                                                                                                                                                                                                                                                                      |            |
|-----------------------------------------------------------------------------------------------------------------------------------------------------------------------------------------------------------------------------------------------------------------------------------------------------------------------------------------------------------------------------------------------------------------------------------------------------------------------------------------------------------------------------------------------------------------------------------------------------------------------------------------------------------------------------------------------------------------------------------------------------------------------------------------------------------------------------------------------------------------------------------------------------------------------------------------------------------------------------------------------------------------------------------------------------------------------------------------------------------------------------------------------------------------------------------------------------------------------------------------------------------------------------------------------------------------------------------------------------------------------------------------------------------------------------------------------------------------------------------------------------------------------------------------------------------------------------------------------------------------------------------------------------------------------------------------------------------------------------------------------------------------------------------------------------------------------------------------------------------------------------------------------------------------------------------------------------------------------------------------------------------------------------------------------------------------------------------------------------------------------------------------------------------------------------------------------------------------------------------------------------------------------------------------------------------------------------------------------------------------------------------------------------------------------------------------------------------------------------------------------------------------------------------------------------------------------------------------------------------------------------------------------------------------------------------------------------------------------------------------------------------------------------------------------------------------------------------------------------------------------------------------------------------------------------------------------------------------------------------------------------------------------------------------------------------------------------------------------------------------------------------------------------------------------------------------|------------|
| 4 X 3" MNPT<br>OUTLET<br>71.53<br>71.53<br>71.53<br>71.53<br>71.53<br>71.53<br>71.53<br>71.53<br>71.53<br>71.53<br>71.53<br>71.53<br>71.53<br>71.53<br>71.53<br>71.53<br>71.53<br>71.53<br>71.53<br>71.53<br>71.53<br>71.53<br>71.53<br>71.53<br>71.53<br>71.53<br>71.53<br>71.53<br>71.53<br>71.53<br>71.53<br>71.53<br>71.53<br>71.53<br>71.53<br>71.53<br>71.53<br>71.53<br>71.53<br>71.53<br>71.53<br>71.53<br>71.53<br>71.53<br>71.53<br>71.53<br>71.53<br>71.53<br>71.53<br>71.53<br>71.53<br>71.53<br>71.53<br>71.53<br>71.53<br>71.53<br>71.53<br>71.53<br>71.53<br>71.53<br>71.53<br>71.53<br>71.53<br>71.53<br>71.53<br>71.53<br>71.53<br>71.53<br>71.53<br>71.53<br>71.53<br>71.53<br>71.53<br>71.53<br>71.53<br>71.53<br>71.53<br>71.53<br>71.53<br>71.53<br>71.53<br>71.53<br>71.53<br>71.53<br>71.53<br>71.53<br>71.53<br>71.53<br>71.53<br>71.53<br>71.53<br>71.53<br>71.53<br>71.53<br>71.53<br>71.53<br>71.53<br>71.53<br>71.53<br>71.53<br>71.53<br>71.53<br>71.53<br>71.53<br>71.53<br>71.53<br>71.53<br>71.53<br>71.53<br>71.53<br>71.53<br>71.53<br>71.53<br>71.53<br>71.53<br>71.53<br>71.53<br>71.53<br>71.53<br>71.53<br>71.53<br>71.53<br>71.53<br>71.53<br>71.53<br>71.53<br>71.53<br>71.53<br>71.53<br>71.53<br>71.53<br>71.53<br>71.53<br>71.53<br>71.53<br>71.53<br>71.53<br>71.53<br>71.53<br>71.53<br>71.53<br>71.53<br>71.53<br>71.53<br>71.53<br>71.53<br>71.53<br>71.53<br>71.53<br>71.53<br>71.53<br>71.53<br>71.53<br>71.53<br>71.53<br>71.53<br>71.53<br>71.53<br>71.53<br>71.53<br>71.53<br>71.53<br>71.53<br>71.53<br>71.53<br>71.53<br>71.53<br>71.53<br>71.53<br>71.53<br>71.53<br>71.53<br>71.53<br>71.53<br>71.53<br>71.53<br>71.53<br>71.53<br>71.53<br>71.53<br>71.53<br>71.53<br>71.53<br>71.53<br>71.53<br>71.53<br>71.53<br>71.53<br>71.53<br>71.53<br>71.53<br>71.53<br>71.53<br>71.53<br>71.53<br>71.53<br>71.53<br>71.53<br>71.53<br>71.53<br>71.53<br>71.53<br>71.53<br>71.53<br>71.53<br>71.53<br>71.53<br>71.53<br>71.53<br>71.53<br>71.53<br>71.53<br>71.53<br>71.53<br>71.53<br>71.53<br>71.53<br>71.53<br>71.53<br>71.53<br>71.53<br>71.53<br>71.53<br>71.53<br>71.53<br>71.53<br>71.53<br>71.53<br>71.53<br>71.53<br>71.53<br>71.53<br>71.53<br>71.53<br>71.53<br>71.53<br>71.53<br>71.53<br>71.53<br>71.53<br>71.53<br>71.53<br>71.53<br>71.53<br>71.53<br>71.53<br>71.53<br>71.53<br>71.53<br>71.53<br>71.53<br>71.53<br>71.53<br>71.53<br>71.53<br>71.53<br>71.53<br>71.53<br>71.53<br>71.53<br>71.53<br>71.53<br>71.53<br>71.53<br>71.53<br>71.53<br>71.53<br>71.53<br>71.53<br>71.53<br>71.53<br>71.53<br>71.53<br>71.53<br>71.53<br>71.53<br>71.53<br>71.53<br>71.53<br>71.53<br>71.53<br>71.53<br>71.53<br>71.53<br>71.53<br>71.53<br>71.53<br>71.53<br>71.53<br>71.53<br>71.53<br>71.53<br>71.53<br>71.53<br>71.53<br>71.53<br>71.53<br>71.53<br>71.53<br>71.53<br>71.53<br>71.53<br>71.53<br>71.53<br>71.53<br>71.53<br>71.53<br>71.53<br>71.53<br>71.53<br>71.53<br>71.53<br>71.53<br>71.53<br>71.53<br>71.53<br>71.53<br>71.53<br>71.53<br>71.53<br>71.53<br>71.53<br>71.53<br>71.53<br>71.53<br>71.53<br>71.53<br>71.53<br>71.53<br>71.53<br>71.53<br>71.53<br>71.53<br>71.53<br>71.53<br>71.53<br>71.53<br>71.53 |            |
| OUTLET   T1,53   T1,53   NOTES:   1. APPROVATE WEIGHT: 7458 lbm   2. A MINIMUM OF 24" CLEARANCE FOR CONTROL PARAMETER   1. A POPER NAME WEIGHT: 7458 lbm   2. A MINIMUM OF 24" CLEARANCE FOR CONTROL PARAMETER   1. BUNCESCONCE WITH 05 HANNEC REQUERTER   2. SYSTEM DESIGNED IN COMPLIANCE WITH US. NFPA '9   2. SYSTEM DESIGNED IN COMPLIANCE WITH US. NFPA '9   1. TEST EDITION   INDUCTOR DITION   INDUCTOR                                                                                                                                                                                                                                                                                                                                                                                                                                                                                                                                                                                                                                                                                                                                                                                                                                                                                                                                                                                                                                                                                                                                                                                                                                                                                                                                                                                                                                                                                                                                                                                                                                                                                                                                                                                                                                                                                                                                                                                                                                                                                                                                                                                                                                                                                                                         | A          |
| OUTLET   T1.53   T1.53   NOTES   1. APPROXIMATE WEIGHT: 7458 lbm   2. A MINIMUM OF 24" CLEARANCE FOR CONTROL PANEL   E. IN ACCORDANCE WEIGHT: 7458 lbm   3. SYSTEM DESIGNED IN COMPLIANCE WITH US. NFPA 'S<br>LATEST EDITION.   INVERSION:   INVERSION:   SYSTEM DESIGNED IN COMPLIANCE WITH US. NFPA 'S<br>LATEST EDITION.   INVERSION:   I                                                                                                                                                                                                                                                                                                                                                                                                                                                                                                                                                                                                                                                                                                                                                                                                                                                                                                                                                                                                                                                                                                                                                                                                                                                                                                                                                                                                                                                                                                                                                                                                                                                                                                                                                                                                                                                                                                                                                                                                                                                                                                                                                                                                                                                                                                                                                                                                                                                   |            |
| OUTLET   T1.53   T1.53   NOTES   1. APPROXIMATE WEIGHT: 7458 lbm   2. A MINIMUM OF 24" CLEARANCE FOR CONTROL PANEL   2. A MINIMUM OF 24" CLEARANCE FOR CONTROL PANEL   2. A MINIMUM OF 24" CLEARANCE FOR CONTROL PANEL   2. A MINIMUM OF 24" CLEARANCE FOR CONTROL PANEL   2. SYSTEM DESIGNED IN COMPLIANCE WITH US. NFPA 'S LATEST EDITION.   YNMEL ESCO THE ENTROL CONTROL PANEL   TURINEES INT CLEARANCE FOR CONTROL PANEL THE ENTROL CONTROL PANEL   CONTEST 3. SYSTEM DESIGNED IN COMPLIANCE WITH US. NFPA 'S LATEST EDITION.   YNMEL ESCO THE ENTROL TO COMPLIANCE WITH US. NFPA 'S LATEST EDITION.   YNMEL ESCO THE STROMENT TO COMPLIANCE REVERING THE TO THE WEIGHT TO COMPLANCE WITH US. NFPA 'S LATEST EDITION.   YNMEL ESCO THE STROMENT TO COMPLANCE WITH US. NFPA 'S LATEST EDITION.   YNMEL ESCO THE STROMENT TO COMPLANCE WITH US. NFPA 'S LATEST EDITION.   YNMEL ESCO THE STROMENT TO COMPLANCE WITH US. NFPA 'S LATEST EDITION.   YNMEL ESCO THE STROMENT TO COMPLANCE WITH US. NFPA 'S LATEST EDITION.   YNMEL ESCO THE STROMENT TO COMPLANCE WITH US. NFPA 'S LATEST EDITION.   YNMEL ESCO THE STROMENT AND THE STROMENT APPROVALS OF THE STROMENT APPROVALS OF THE STROMENT APPROVALS OF THE STROMENT APPROVALS OF THE STROMENT APPR                                                                                                                                                                                                                                                                                                                                                                                                                                                                                                                                                                                                                                                                                                                                                                                                                                                                                                                                                                                                                                                                                                                                                                                                                                                                                                                                                                                                                                                                                                                                                                                                                                                                                                                                                                                                                                                                                                                              |            |
| OUTLET   T1.53   T1.53   NOTES:   1. APPROXIME WEIGHT: 7458 lbm   2. A MINIMUM OF 24" CLEARANCE FOR CONTROL PANEL   2. A MINIMUM OF 24" CLEARANCE FOR CONTROL PANEL   3. SYSTEM DESIGNED IN COMPLIANCE WITH US. NFPA 'S   3. SYSTEM DESIGNED IN COMPLIANCE WITH US. NFPA 'S   1. SYSTEM DESIGNED IN COMPLIANCE WITH US. NFPA 'S   1. SYSTEM DESIGNED IN COMPLIANCE WITH US. NFPA 'S   1. SYSTEM DESIGNED IN COMPLIANCE WITH US. NFPA 'S   1. SYSTEM DESIGNED IN COMPLIANCE WITH US. NFPA 'S   1. SYSTEM DESIGNED IN COMPLIANCE WITH US. NFPA 'S   1. SYSTEM DESIGNED IN COMPLIANCE WITH US. NFPA 'S   1. SYSTEM DESIGNED IN COMPLIANCE WITH US. NFPA 'S   1. SYSTEM DESIGNED IN COMPLIANCE WITH US. NFPA 'S   1. SYSTEM DESIGNED IN COMPLIANCE WITH US. NFPA 'S   1. SYSTEM DESIGNED IN COMPLIANCE WITH US. NFPA 'S   1. SYSTEM DESIGNED IN COMPLIANCE WITH US. NFPA 'S   1. SYSTEM DESIGNED IN COMPLIANCE WITH US. NFPA 'S   1. SYSTEM DESIGNED IN COMPLIANCE WITH US. NFPA 'S   1. SYSTEM DESIGNED IN COMPLIANCE WITH US. NFPA 'S   1. SYSTEM DESIGNED IN COMPLIANCE WITH US. NFPA 'S   1. SYSTEM DESIGNED IN COMPLIANCE WITH US. NFPA 'S   1. SYSTEM DESIGNED IN COMPLIANCE WITH US. NFPA 'S   1. SYSTEM DESIGNED IN COMPLIA                                                                                                                                                                                                                                                                                                                                                                                                                                                                                                                                                                                                                                                                                                                                                                                                                                                                                                                                                                                                                                                                                                                                                                                                                                                                                                                                                                                                                                                                                                                                                                                                                                                                                                                                                                                                                                                                                                                                                         |            |
| OUTLET   T1.53   T1.53   NOTES:   1. APPROXIME WEIGHT: 7458 lbm   2. A MINIMUM OF 24" CLEARANCE FOR CONTROL PANEL   2. A MINIMUM OF 24" CLEARANCE FOR CONTROL PANEL   3. SYSTEM DESIGNED IN COMPLIANCE WITH US. NFPA 'S   3. SYSTEM DESIGNED IN COMPLIANCE WITH US. NFPA 'S   1. SYSTEM DESIGNED IN COMPLIANCE WITH US. NFPA 'S   1. SYSTEM DESIGNED IN COMPLIANCE WITH US. NFPA 'S   1. SYSTEM DESIGNED IN COMPLIANCE WITH US. NFPA 'S   1. SYSTEM DESIGNED IN COMPLIANCE WITH US. NFPA 'S   1. SYSTEM DESIGNED IN COMPLIANCE WITH US. NFPA 'S   1. SYSTEM DESIGNED IN COMPLIANCE WITH US. NFPA 'S   1. SYSTEM DESIGNED IN COMPLIANCE WITH US. NFPA 'S   1. SYSTEM DESIGNED IN COMPLIANCE WITH US. NFPA 'S   1. SYSTEM DESIGNED IN COMPLIANCE WITH US. NFPA 'S   1. SYSTEM DESIGNED IN COMPLIANCE WITH US. NFPA 'S   1. SYSTEM DESIGNED IN COMPLIANCE WITH US. NFPA 'S   1. SYSTEM DESIGNED IN COMPLIANCE WITH US. NFPA 'S   1. SYSTEM DESIGNED IN COMPLIANCE WITH US. NFPA 'S   1. SYSTEM DESIGNED IN COMPLIANCE WITH US. NFPA 'S   1. SYSTEM DESIGNED IN COMPLIANCE WITH US. NFPA 'S   1. SYSTEM DESIGNED IN COMPLIANCE WITH US. NFPA 'S   1. SYSTEM DESIGNED IN COMPLIANCE WITH US. NFPA 'S   1. SYSTEM DESIGNED IN COMPLIA                                                                                                                                                                                                                                                                                                                                                                                                                                                                                                                                                                                                                                                                                                                                                                                                                                                                                                                                                                                                                                                                                                                                                                                                                                                                                                                                                                                                                                                                                                                                                                                                                                                                                                                                                                                                                                                                                                                                                         |            |
| OUTLET   T1.53   T1.53   NOTES:   1. APPROXIME WEIGHT: 7458 lbm   2. A MINIMUM OF 24" CLEARANCE FOR CONTROL PANEL   2. A MINIMUM OF 24" CLEARANCE FOR CONTROL PANEL   3. SYSTEM DESIGNED IN COMPLIANCE WITH US. NFPA 'S   3. SYSTEM DESIGNED IN COMPLIANCE WITH US. NFPA 'S   1. SYSTEM DESIGNED IN COMPLIANCE WITH US. NFPA 'S   1. SYSTEM DESIGNED IN COMPLIANCE WITH US. NFPA 'S   1. SYSTEM DESIGNED IN COMPLIANCE WITH US. NFPA 'S   1. SYSTEM DESIGNED IN COMPLIANCE WITH US. NFPA 'S   1. SYSTEM DESIGNED IN COMPLIANCE WITH US. NFPA 'S   1. SYSTEM DESIGNED IN COMPLIANCE WITH US. NFPA 'S   1. SYSTEM DESIGNED IN COMPLIANCE WITH US. NFPA 'S   1. SYSTEM DESIGNED IN COMPLIANCE WITH US. NFPA 'S   1. SYSTEM DESIGNED IN COMPLIANCE WITH US. NFPA 'S   1. SYSTEM DESIGNED IN COMPLIANCE WITH US. NFPA 'S   1. SYSTEM DESIGNED IN COMPLIANCE WITH US. NFPA 'S   1. SYSTEM DESIGNED IN COMPLIANCE WITH US. NFPA 'S   1. SYSTEM DESIGNED IN COMPLIANCE WITH US. NFPA 'S   1. SYSTEM DESIGNED IN COMPLIANCE WITH US. NFPA 'S   1. SYSTEM DESIGNED IN COMPLIANCE WITH US. NFPA 'S   1. SYSTEM DESIGNED IN COMPLIANCE WITH US. NFPA 'S   1. SYSTEM DESIGNED IN COMPLIANCE WITH US. NFPA 'S   1. SYSTEM DESIGNED IN COMPLIA                                                                                                                                                                                                                                                                                                                                                                                                                                                                                                                                                                                                                                                                                                                                                                                                                                                                                                                                                                                                                                                                                                                                                                                                                                                                                                                                                                                                                                                                                                                                                                                                                                                                                                                                                                                                                                                                                                                                                         |            |
| OUTLET   T1.53   T1.53   NOTES:   1. APPROXIME WEIGHT: 7458 lbm   2. A MINIMUM OF 24" CLEARANCE FOR CONTROL PANEL   2. A MINIMUM OF 24" CLEARANCE FOR CONTROL PANEL   3. SYSTEM DESIGNED IN COMPLIANCE WITH US. NFPA 'S   3. SYSTEM DESIGNED IN COMPLIANCE WITH US. NFPA 'S   1. SYSTEM DESIGNED IN COMPLIANCE WITH US. NFPA 'S   1. SYSTEM DESIGNED IN COMPLIANCE WITH US. NFPA 'S   1. SYSTEM DESIGNED IN COMPLIANCE WITH US. NFPA 'S   1. SYSTEM DESIGNED IN COMPLIANCE WITH US. NFPA 'S   1. SYSTEM DESIGNED IN COMPLIANCE WITH US. NFPA 'S   1. SYSTEM DESIGNED IN COMPLIANCE WITH US. NFPA 'S   1. SYSTEM DESIGNED IN COMPLIANCE WITH US. NFPA 'S   1. SYSTEM DESIGNED IN COMPLIANCE WITH US. NFPA 'S   1. SYSTEM DESIGNED IN COMPLIANCE WITH US. NFPA 'S   1. SYSTEM DESIGNED IN COMPLIANCE WITH US. NFPA 'S   1. SYSTEM DESIGNED IN COMPLIANCE WITH US. NFPA 'S   1. SYSTEM DESIGNED IN COMPLIANCE WITH US. NFPA 'S   1. SYSTEM DESIGNED IN COMPLIANCE WITH US. NFPA 'S   1. SYSTEM DESIGNED IN COMPLIANCE WITH US. NFPA 'S   1. SYSTEM DESIGNED IN COMPLIANCE WITH US. NFPA 'S   1. SYSTEM DESIGNED IN COMPLIANCE WITH US. NFPA 'S   1. SYSTEM DESIGNED IN COMPLIANCE WITH US. NFPA 'S   1. SYSTEM DESIGNED IN COMPLIA                                                                                                                                                                                                                                                                                                                                                                                                                                                                                                                                                                                                                                                                                                                                                                                                                                                                                                                                                                                                                                                                                                                                                                                                                                                                                                                                                                                                                                                                                                                                                                                                                                                                                                                                                                                                                                                                                                                                                         |            |
| OUTLET   T1.53   T1.53   NOTES:   1. APPROXIME WEIGHT: 7458 lbm   2. A MINIMUM OF 24" CLEARANCE FOR CONTROL PANEL   2. A MINIMUM OF 24" CLEARANCE FOR CONTROL PANEL   3. SYSTEM DESIGNED IN COMPLIANCE WITH US. NFPA 'S   3. SYSTEM DESIGNED IN COMPLIANCE WITH US. NFPA 'S   1. SYSTEM DESIGNED IN COMPLIANCE WITH US. NFPA 'S   1. SYSTEM DESIGNED IN COMPLIANCE WITH US. NFPA 'S   1. SYSTEM DESIGNED IN COMPLIANCE WITH US. NFPA 'S   1. SYSTEM DESIGNED IN COMPLIANCE WITH US. NFPA 'S   1. SYSTEM DESIGNED IN COMPLIANCE WITH US. NFPA 'S   1. SYSTEM DESIGNED IN COMPLIANCE WITH US. NFPA 'S   1. SYSTEM DESIGNED IN COMPLIANCE WITH US. NFPA 'S   1. SYSTEM DESIGNED IN COMPLIANCE WITH US. NFPA 'S   1. SYSTEM DESIGNED IN COMPLIANCE WITH US. NFPA 'S   1. SYSTEM DESIGNED IN COMPLIANCE WITH US. NFPA 'S   1. SYSTEM DESIGNED IN COMPLIANCE WITH US. NFPA 'S   1. SYSTEM DESIGNED IN COMPLIANCE WITH US. NFPA 'S   1. SYSTEM DESIGNED IN COMPLIANCE WITH US. NFPA 'S   1. SYSTEM DESIGNED IN COMPLIANCE WITH US. NFPA 'S   1. SYSTEM DESIGNED IN COMPLIANCE WITH US. NFPA 'S   1. SYSTEM DESIGNED IN COMPLIANCE WITH US. NFPA 'S   1. SYSTEM DESIGNED IN COMPLIANCE WITH US. NFPA 'S   1. SYSTEM DESIGNED IN COMPLIA                                                                                                                                                                                                                                                                                                                                                                                                                                                                                                                                                                                                                                                                                                                                                                                                                                                                                                                                                                                                                                                                                                                                                                                                                                                                                                                                                                                                                                                                                                                                                                                                                                                                                                                                                                                                                                                                                                                                                         |            |
| OUTLET   T1.53   T1.53   NOTES:   1. APPROXIME WEIGHT: 7458 lbm   2. A MINIMUM OF 24" CLEARANCE FOR CONTROL PANEL   2. A MINIMUM OF 24" CLEARANCE FOR CONTROL PANEL   3. SYSTEM DESIGNED IN COMPLIANCE WITH US. NFPA 'S   3. SYSTEM DESIGNED IN COMPLIANCE WITH US. NFPA 'S   1. SYSTEM DESIGNED IN COMPLIANCE WITH US. NFPA 'S   1. SYSTEM DESIGNED IN COMPLIANCE WITH US. NFPA 'S   1. SYSTEM DESIGNED IN COMPLIANCE WITH US. NFPA 'S   1. SYSTEM DESIGNED IN COMPLIANCE WITH US. NFPA 'S   1. SYSTEM DESIGNED IN COMPLIANCE WITH US. NFPA 'S   1. SYSTEM DESIGNED IN COMPLIANCE WITH US. NFPA 'S   1. SYSTEM DESIGNED IN COMPLIANCE WITH US. NFPA 'S   1. SYSTEM DESIGNED IN COMPLIANCE WITH US. NFPA 'S   1. SYSTEM DESIGNED IN COMPLIANCE WITH US. NFPA 'S   1. SYSTEM DESIGNED IN COMPLIANCE WITH US. NFPA 'S   1. SYSTEM DESIGNED IN COMPLIANCE WITH US. NFPA 'S   1. SYSTEM DESIGNED IN COMPLIANCE WITH US. NFPA 'S   1. SYSTEM DESIGNED IN COMPLIANCE WITH US. NFPA 'S   1. SYSTEM DESIGNED IN COMPLIANCE WITH US. NFPA 'S   1. SYSTEM DESIGNED IN COMPLIANCE WITH US. NFPA 'S   1. SYSTEM DESIGNED IN COMPLIANCE WITH US. NFPA 'S   1. SYSTEM DESIGNED IN COMPLIANCE WITH US. NFPA 'S   1. SYSTEM DESIGNED IN COMPLIA                                                                                                                                                                                                                                                                                                                                                                                                                                                                                                                                                                                                                                                                                                                                                                                                                                                                                                                                                                                                                                                                                                                                                                                                                                                                                                                                                                                                                                                                                                                                                                                                                                                                                                                                                                                                                                                                                                                                                         |            |
| OUTLET   T1.53   T1.53   NOTES:   1. APPROXIME WEIGHT: 7458 lbm   2. A MINIMUM OF 24" CLEARANCE FOR CONTROL PANEL   2. A MINIMUM OF 24" CLEARANCE FOR CONTROL PANEL   3. SYSTEM DESIGNED IN COMPLIANCE WITH US. NFPA 'S   3. SYSTEM DESIGNED IN COMPLIANCE WITH US. NFPA 'S   1. SYSTEM DESIGNED IN COMPLIANCE WITH US. NFPA 'S   1. SYSTEM DESIGNED IN COMPLIANCE WITH US. NFPA 'S   1. SYSTEM DESIGNED IN COMPLIANCE WITH US. NFPA 'S   1. SYSTEM DESIGNED IN COMPLIANCE WITH US. NFPA 'S   1. SYSTEM DESIGNED IN COMPLIANCE WITH US. NFPA 'S   1. SYSTEM DESIGNED IN COMPLIANCE WITH US. NFPA 'S   1. SYSTEM DESIGNED IN COMPLIANCE WITH US. NFPA 'S   1. SYSTEM DESIGNED IN COMPLIANCE WITH US. NFPA 'S   1. SYSTEM DESIGNED IN COMPLIANCE WITH US. NFPA 'S   1. SYSTEM DESIGNED IN COMPLIANCE WITH US. NFPA 'S   1. SYSTEM DESIGNED IN COMPLIANCE WITH US. NFPA 'S   1. SYSTEM DESIGNED IN COMPLIANCE WITH US. NFPA 'S   1. SYSTEM DESIGNED IN COMPLIANCE WITH US. NFPA 'S   1. SYSTEM DESIGNED IN COMPLIANCE WITH US. NFPA 'S   1. SYSTEM DESIGNED IN COMPLIANCE WITH US. NFPA 'S   1. SYSTEM DESIGNED IN COMPLIANCE WITH US. NFPA 'S   1. SYSTEM DESIGNED IN COMPLIANCE WITH US. NFPA 'S   1. SYSTEM DESIGNED IN COMPLIA                                                                                                                                                                                                                                                                                                                                                                                                                                                                                                                                                                                                                                                                                                                                                                                                                                                                                                                                                                                                                                                                                                                                                                                                                                                                                                                                                                                                                                                                                                                                                                                                                                                                                                                                                                                                                                                                                                                                                         |            |
| OUTLET   T1.53   T1.53   NOTES:   1. APPROXIME WEIGHT: 7458 lbm   2. A MINIMUM OF 24" CLEARANCE FOR CONTROL PANEL   2. A MINIMUM OF 24" CLEARANCE FOR CONTROL PANEL   3. SYSTEM DESIGNED IN COMPLIANCE WITH US. NFPA 'S   3. SYSTEM DESIGNED IN COMPLIANCE WITH US. NFPA 'S   1. SYSTEM DESIGNED IN COMPLIANCE WITH US. NFPA 'S   1. SYSTEM DESIGNED IN COMPLIANCE WITH US. NFPA 'S   1. SYSTEM DESIGNED IN COMPLIANCE WITH US. NFPA 'S   1. SYSTEM DESIGNED IN COMPLIANCE WITH US. NFPA 'S   1. SYSTEM DESIGNED IN COMPLIANCE WITH US. NFPA 'S   1. SYSTEM DESIGNED IN COMPLIANCE WITH US. NFPA 'S   1. SYSTEM DESIGNED IN COMPLIANCE WITH US. NFPA 'S   1. SYSTEM DESIGNED IN COMPLIANCE WITH US. NFPA 'S   1. SYSTEM DESIGNED IN COMPLIANCE WITH US. NFPA 'S   1. SYSTEM DESIGNED IN COMPLIANCE WITH US. NFPA 'S   1. SYSTEM DESIGNED IN COMPLIANCE WITH US. NFPA 'S   1. SYSTEM DESIGNED IN COMPLIANCE WITH US. NFPA 'S   1. SYSTEM DESIGNED IN COMPLIANCE WITH US. NFPA 'S   1. SYSTEM DESIGNED IN COMPLIANCE WITH US. NFPA 'S   1. SYSTEM DESIGNED IN COMPLIANCE WITH US. NFPA 'S   1. SYSTEM DESIGNED IN COMPLIANCE WITH US. NFPA 'S   1. SYSTEM DESIGNED IN COMPLIANCE WITH US. NFPA 'S   1. SYSTEM DESIGNED IN COMPLIA                                                                                                                                                                                                                                                                                                                                                                                                                                                                                                                                                                                                                                                                                                                                                                                                                                                                                                                                                                                                                                                                                                                                                                                                                                                                                                                                                                                                                                                                                                                                                                                                                                                                                                                                                                                                                                                                                                                                                         |            |
| OUTLET   T1.53   T1.53   NOTES:   1. APPROXIME WEIGHT: 7458 lbm   2. A MINIMUM OF 24" CLEARANCE FOR CONTROL PANEL   2. A MINIMUM OF 24" CLEARANCE FOR CONTROL PANEL   3. SYSTEM DESIGNED IN COMPLIANCE WITH US. NFPA 'S   3. SYSTEM DESIGNED IN COMPLIANCE WITH US. NFPA 'S   1. SYSTEM DESIGNED IN COMPLIANCE WITH US. NFPA 'S   1. SYSTEM DESIGNED IN COMPLIANCE WITH US. NFPA 'S   1. SYSTEM DESIGNED IN COMPLIANCE WITH US. NFPA 'S   1. SYSTEM DESIGNED IN COMPLIANCE WITH US. NFPA 'S   1. SYSTEM DESIGNED IN COMPLIANCE WITH US. NFPA 'S   1. SYSTEM DESIGNED IN COMPLIANCE WITH US. NFPA 'S   1. SYSTEM DESIGNED IN COMPLIANCE WITH US. NFPA 'S   1. SYSTEM DESIGNED IN COMPLIANCE WITH US. NFPA 'S   1. SYSTEM DESIGNED IN COMPLIANCE WITH US. NFPA 'S   1. SYSTEM DESIGNED IN COMPLIANCE WITH US. NFPA 'S   1. SYSTEM DESIGNED IN COMPLIANCE WITH US. NFPA 'S   1. SYSTEM DESIGNED IN COMPLIANCE WITH US. NFPA 'S   1. SYSTEM DESIGNED IN COMPLIANCE WITH US. NFPA 'S   1. SYSTEM DESIGNED IN COMPLIANCE WITH US. NFPA 'S   1. SYSTEM DESIGNED IN COMPLIANCE WITH US. NFPA 'S   1. SYSTEM DESIGNED IN COMPLIANCE WITH US. NFPA 'S   1. SYSTEM DESIGNED IN COMPLIANCE WITH US. NFPA 'S   1. SYSTEM DESIGNED IN COMPLIA                                                                                                                                                                                                                                                                                                                                                                                                                                                                                                                                                                                                                                                                                                                                                                                                                                                                                                                                                                                                                                                                                                                                                                                                                                                                                                                                                                                                                                                                                                                                                                                                                                                                                                                                                                                                                                                                                                                                                         |            |
| OUTLET   T1.53   T1.53   NOTES   1. APPROXIMATE WEIGHT: 7458 lbm   2. A MINIMUM OF 24" CLEARANCE FOR CONTROL PANEL   E. IN ACCORDANCE WEIGHT: 7458 lbm   3. SYSTEM DESIGNED IN COMPLIANCE WITH US. NFPA 'S<br>LATEST EDITION.   INVERSION:   INVERSION:   SYSTEM DESIGNED IN COMPLIANCE WITH US. NFPA 'S<br>LATEST EDITION.   INVERSION:   I                                                                                                                                                                                                                                                                                                                                                                                                                                                                                                                                                                                                                                                                                                                                                                                                                                                                                                                                                                                                                                                                                                                                                                                                                                                                                                                                                                                                                                                                                                                                                                                                                                                                                                                                                                                                                                                                                                                                                                                                                                                                                                                                                                                                                                                                                                                                                                                                                                                   |            |
| OUTLET   T1.53   T1.53   NOTES   1. APPROXIMATE WEIGHT: 7458 lbm   2. A MINIMUM OF 24" CLEARANCE FOR CONTROL PANEL   E. IN ACCORDANCE WEIGHT: 7458 lbm   3. SYSTEM DESIGNED IN COMPLIANCE WITH US. NFPA 'S<br>LATEST EDITION.   INVERSION:   INVERSION:   SYSTEM DESIGNED IN COMPLIANCE WITH US. NFPA 'S<br>LATEST EDITION.   INVERSION:   I                                                                                                                                                                                                                                                                                                                                                                                                                                                                                                                                                                                                                                                                                                                                                                                                                                                                                                                                                                                                                                                                                                                                                                                                                                                                                                                                                                                                                                                                                                                                                                                                                                                                                                                                                                                                                                                                                                                                                                                                                                                                                                                                                                                                                                                                                                                                                                                                                                                   |            |
| OUTLET   T1.53   T1.53   NOTES   1. APPROXIMATE WEIGHT: 7458 lbm   2. A MINIMUM OF 24" CLEARANCE FOR CONTROL PANEL   E. IN ACCORDANCE WEIGHT: 7458 lbm   3. SYSTEM DESIGNED IN COMPLIANCE WITH US. NFPA 'S<br>LATEST EDITION.   INVERSION:   INVERSION:   SYSTEM DESIGNED IN COMPLIANCE WITH US. NFPA 'S<br>LATEST EDITION.   INVERSION:   I                                                                                                                                                                                                                                                                                                                                                                                                                                                                                                                                                                                                                                                                                                                                                                                                                                                                                                                                                                                                                                                                                                                                                                                                                                                                                                                                                                                                                                                                                                                                                                                                                                                                                                                                                                                                                                                                                                                                                                                                                                                                                                                                                                                                                                                                                                                                                                                                                                                   |            |
| OUTLET   T1.53   T1.53   NOTES   1. APPROXIMATE WEIGHT: 7458 lbm   2. A MINIMUM OF 24" CLEARANCE FOR CONTROL PANEL   2. A MINIMUM OF 24" CLEARANCE FOR CONTROL PANEL   2. A MINIMUM OF 24" CLEARANCE FOR CONTROL PANEL   2. A MINIMUM OF 24" CLEARANCE FOR CONTROL PANEL   2. SYSTEM DESIGNED IN COMPLIANCE WITH US. NFPA 'S LATEST EDITION.   YNMEL ESCO THE ENTROL CONTROL PANEL   TURINEES INT CLEARANCE FOR CONTROL PANEL THE ENTROL CONTROL PANEL   CONTEST 3. SYSTEM DESIGNED IN COMPLIANCE WITH US. NFPA 'S LATEST EDITION.   YNMEL ESCO THE ENTROL TO COMPLIANCE WITH US. NFPA 'S LATEST EDITION.   YNMEL ESCO THE STROMENT TO COMPLIANCE REVERING THE TO THE WEIGHT TO COMPLANCE WITH US. NFPA 'S LATEST EDITION.   YNMEL ESCO THE STROMENT TO COMPLANCE WITH US. NFPA 'S LATEST EDITION.   YNMEL ESCO THE STROMENT TO COMPLANCE WITH US. NFPA 'S LATEST EDITION.   YNMEL ESCO THE STROMENT TO COMPLANCE WITH US. NFPA 'S LATEST EDITION.   YNMEL ESCO THE STROMENT TO COMPLANCE WITH US. NFPA 'S LATEST EDITION.   YNMEL ESCO THE STROMENT TO COMPLANCE WITH US. NFPA 'S LATEST EDITION.   YNMEL ESCO THE STROMENT AND THE STROMENT APPROVALS OF THE STROMENT APPROVALS OF THE STROMENT APPROVALS OF THE STROMENT APPROVALS OF THE STROMENT APPR                                                                                                                                                                                                                                                                                                                                                                                                                                                                                                                                                                                                                                                                                                                                                                                                                                                                                                                                                                                                                                                                                                                                                                                                                                                                                                                                                                                                                                                                                                                                                                                                                                                                                                                                                                                                                                                                                                                              |            |
| OUTLET   T1.53   T1.53   NOTES   1. APPROXIMATE WEIGHT: 7458 lbm   2. A MINIMUM OF 24" CLEARANCE FOR CONTROL PANEL   2. A MINIMUM OF 24" CLEARANCE FOR CONTROL PANEL   2. A MINIMUM OF 24" CLEARANCE FOR CONTROL PANEL   2. A MINIMUM OF 24" CLEARANCE FOR CONTROL PANEL   2. SYSTEM DESIGNED IN COMPLIANCE WITH US. NFPA 'S LATEST EDITION.   YNMEL ESCO THE ENTROL CONTROL PANEL   TURINEES INT CLEARANCE FOR CONTROL PANEL THE ENTROL CONTROL PANEL   CONTEST 3. SYSTEM DESIGNED IN COMPLIANCE WITH US. NFPA 'S LATEST EDITION.   YNMEL ESCO THE ENTROL TO COMPLIANCE WITH US. NFPA 'S LATEST EDITION.   YNMEL ESCO THE STROMENT TO COMPLIANCE REVERING THE TO THE WEIGHT TO COMPLANCE WITH US. NFPA 'S LATEST EDITION.   YNMEL ESCO THE STROMENT TO COMPLANCE WITH US. NFPA 'S LATEST EDITION.   YNMEL ESCO THE STROMENT TO COMPLANCE WITH US. NFPA 'S LATEST EDITION.   YNMEL ESCO THE STROMENT TO COMPLANCE WITH US. NFPA 'S LATEST EDITION.   YNMEL ESCO THE STROMENT TO COMPLANCE WITH US. NFPA 'S LATEST EDITION.   YNMEL ESCO THE STROMENT TO COMPLANCE WITH US. NFPA 'S LATEST EDITION.   YNMEL ESCO THE STROMENT AND THE STROMENT APPROVALS OF THE STROMENT APPROVALS OF THE STROMENT APPROVALS OF THE STROMENT APPROVALS OF THE STROMENT APPR                                                                                                                                                                                                                                                                                                                                                                                                                                                                                                                                                                                                                                                                                                                                                                                                                                                                                                                                                                                                                                                                                                                                                                                                                                                                                                                                                                                                                                                                                                                                                                                                                                                                                                                                                                                                                                                                                                                              |            |
| OUTLET   T1.53   T1.53   NOTES   1. APPROXIMATE WEIGHT: 7458 lbm   2. A MINIMUM OF 24" CLEARANCE FOR CONTROL PANEL   E. IN ACCORDANCE WEIGHT: 7458 lbm   3. SYSTEM DESIGNED IN COMPLIANCE WITH US. NFPA 'S<br>LATEST EDITION.   INVERSION:   INVERSION:   SYSTEM DESIGNED IN COMPLIANCE WITH US. NFPA 'S<br>LATEST EDITION.   INVERSION:   I                                                                                                                                                                                                                                                                                                                                                                                                                                                                                                                                                                                                                                                                                                                                                                                                                                                                                                                                                                                                                                                                                                                                                                                                                                                                                                                                                                                                                                                                                                                                                                                                                                                                                                                                                                                                                                                                                                                                                                                                                                                                                                                                                                                                                                                                                                                                                                                                                                                   |            |
| OUTLET   T1.53   T1.53   NOTES   1. APPROXIMATE WEIGHT: 7458 lbm   2. A MINIMUM OF 24" CLEARANCE FOR CONTROL PANEL   E. IN ACCORDANCE WEIGHT: 7458 lbm   3. SYSTEM DESIGNED IN COMPLIANCE WITH US. NFPA 'S<br>LATEST EDITION.   INVERSION:   INVERSION:   SYSTEM DESIGNED IN COMPLIANCE WITH US. NFPA 'S<br>LATEST EDITION.   INVERSION:   I                                                                                                                                                                                                                                                                                                                                                                                                                                                                                                                                                                                                                                                                                                                                                                                                                                                                                                                                                                                                                                                                                                                                                                                                                                                                                                                                                                                                                                                                                                                                                                                                                                                                                                                                                                                                                                                                                                                                                                                                                                                                                                                                                                                                                                                                                                                                                                                                                                                   |            |
| 71,53   NOTES   1.4PPROXIMATE WEIGHT: 7458 lbm   2.5 STEEDER   1.4PPROXIMATE WEIGHT: 7458 lbm   3. SYSTEM COMPANY   1.4PPROXIMATE WEIGHT: 7458 lbm   3. SYSTEM COMPANY   1.5 STEEDER   1.6 AMINING DESIGNED IN COMPLIANCE FOR COMTROL PAARLING FOR COMTROL PAARLING FOR COMTROL PAARLING FOR COMTROL PAARLING FOR COMPLIANCE REQUIERMENTS   3. SYSTEM DESIGNED IN COMPLIANCE WITH U.S. NFPA SULTES   1.5 SULTES <td></td>                                                                                                                                                                                                                                                                                                                                                                                                                                                                                                                                                                                                                                                                                                                                                                                                                                                                                                                                                                                                                                                                                                                                                                                                                                                                                                                                                                                                                                                                                                                                                                                                                                                                                                                                                                                                                                                                                                                                                                                                                                                                                                                                                                                                                                                                                                                                                                                   |            |
| NOTES:   1. APPROXIMATE WEIGHT: 7458 Ibm   2. A MINIMUM OF 24" CLEARANCE IS RECOMMENDED AF<br>THE ENTIRE UNIT. CLEARANCE FOR CONTROL PANEL<br>BE IN ACCORDANCE WITH OSHA/NEC REQUIERMENTS   3. SYSTEM DESIGNED IN COMPLIANCE WITH U.S. NFPA '9<br>LATEST EDITION.   SWBOL LEGEND DRAWINGS TO CONFORM TO CURRENT REVISION OF THE<br>STANDARDS.   Y143 MULTI MAJ SECTIONAL VIEW DWGS<br>Y145 DIMENSIONIS AND TOLERANCING   TOLERANCES NOT<br>SPECIFIED SOLID EDGE   DO NOT SCALE DRAWING<br>OXX ± 05 DO NOT SCALE DRAWING<br>DIMENSIONS<br>OXX ± 005   OXX ± 005 NCH   SHEET I OF 2 SC<br>OXX ± 005   NCH SHEET I OF 2   COMPTON THE TETRE AUTHOR ORIGINATION DATE APPROVALS OR<br>ORIGINATION DATE ORIGINATION DATE ORIGONOME ORIGINATION DATE ORIGINATION DATE ORIG                                                                                                                                                                                                                                                                                                                                                                                                                                                                                                                                                                                                                                                                                                                                                                                                                                                                                                                                                                                                                                                                                                                                                                                                                                                                                                                                                                                                                                                                                                         |            |
| NOTES:   1. APPROXIMATE WEIGHT: 7458 Ibm   2. A MINIMUM OF 24" CLEARANCE IS RECOMMENDED AF<br>THE ENTIRE UNIT. CLEARANCE FOR CONTROL PANEL<br>BE IN ACCORDANCE WITH OSHA/NEC REQUIERMENTS   3. SYSTEM DESIGNED IN COMPLIANCE WITH U.S. NFPA '9<br>LATEST EDITION.   SYMBOL LEGEND DRAWINGS TO CONFORM TO CURRENT REVISION OF THE<br>STANARDS:<br>'14.5 DIMENSIONNE AND TOLERANCING<br>'14.5 DIMENSIONNE<br>'14.5 DIMENSIONNE AND TOLERANCING<br>'14.5 DIMENSIONNE<br>'14.5 DIME                                                                                                                                                                                                                                                                                                                                                                                                                                                                                                                                                                                                                                                                                                                                                                                                                                                                                                                                                                                           |            |
| NOTES:   I. APPROXIMATE WEIGHT: 7458 Ibm   2. A MINIMUM OF 24" CLEARANCE IS RECOMMENDED AF<br>THE ENTIRE UNIT. CLEARANCE FOR CONTROL PANEL<br>BE IN ACCORDANCE WITH OSHA/NEC REQUIERMENTS   3. SYSTEM DESIGNED IN COMPLIANCE WITH U.S. NFPA '9<br>LATEST EDITION.   SYMBOL LEGEND DRAWINGS TO CONFORM TO CURRENT REVISION OF THE<br>STANDARDS:<br>'14.5 DMENSIONNE AND TOLERANCING<br>'14.5 DMENSIONNE AND TOLERANCIN                                                                                                                                                                                                                                                                                                                                                                                                                                                                                                                                                                                                                                                                                                                                                                                                                                                                                                                                                                                                                                                                               |            |
| NOTES:   I. APPROXIMATE WEIGHT: 7458 Ibm   2. A MINIMUM OF 24" CLEARANCE IS RECOMMENDED AF<br>THE ENTIRE UNIT. CLEARANCE FOR CONTROL PANEL<br>BE IN ACCORDANCE WITH OSHA/NEC REQUIERMENTS   3. SYSTEM DESIGNED IN COMPLIANCE WITH U.S. NFPA '9<br>LATEST EDITION.   SYMBOL LEGEND DRAWINGS TO CONFORM TO CURRENT REVISION OF THE<br>STANDARDS:<br>'14.5 DMENSIONNE AND TOLERANCING<br>'14.5 DMENSIONNE AND TOLERANCIN                                                                                                                                                                                                                                                                                                                                                                                                                                                                                                                                                                                                                                                                                                                                                                                                                                                                                                                                                                                                                                                                               |            |
| NOTES:   1. APPROXIMATE WEIGHT: 7458 Ibm   2. A MINIMUM OF 24" CLEARANCE IS RECOMMENDED AF<br>THE ENTIRE UNIT. CLEARANCE FOR CONTROL PANEL<br>BE IN ACCORDANCE WITH OSHA/NEC REQUIERMENTS   3. SYSTEM DESIGNED IN COMPLIANCE WITH U.S. NFPA '9<br>LATEST EDITION.   SYMBOL LEGEND DRAWINGS TO CONFORM TO CURRENT REVISION OF THE<br>STANARDS:<br>'14.5 DIMENSIONNE AND TOLERANCING<br>'14.5 DIMENSIONNE<br>'14.5 DIMENSIONNE AND TOLERANCING<br>'14.5 DIMENSIONNE<br>'14.5 DIME                                                                                                                                                                                                                                                                                                                                                                                                                                                                                                                                                                                                                                                                                                                                                                                                                                                                                                                                                                                           |            |
| NOTES:   I. APPROXIMATE WEIGHT: 7458 Ibm   2. A MINIMUM OF 24" CLEARANCE IS RECOMMENDED AF<br>THE ENTIRE UNIT. CLEARANCE FOR CONTROL PANEL<br>BE IN ACCORDANCE WITH OSHA/NEC REQUIERMENTS   3. SYSTEM DESIGNED IN COMPLIANCE WITH U.S. NFPA '9<br>LATEST EDITION.   SYMBOL LEGEND DRAWINGS TO CONFORM TO CURRENT REVISION OF THE<br>STANDARDS:<br>'14.5 DMENSIONNE AND TOLERANCING<br>'14.5 DMENSIONNE AND TOLERANCIN                                                                                                                                                                                                                                                                                                                                                                                                                                                                                                                                                                                                                                                                                                                                                                                                                                                                                                                                                                                                                                                                               |            |
| I. APPROXIMATE WEIGHT: 7458 lbm<br>2. A MINIMUM OF 24" CLEARANCE IS RECOMMENDED AF<br>THE ENTIRE UNIT. CLEARANCE FOR CONTROL PANEL<br>BE IN ACCORDANCE WITH OSHA/NEC REQUIERMENTS<br>3. SYSTEM DESIGNED IN COMPLIANCE WITH U.S. NFPA '9<br>LATEST EDITION.<br>SYMBOL LECEND DRAWINGS TO CONFORM TO CURRENT REVISION OF THE<br>STANDARDS.<br>Y143 DIMENSIONING AND TO LEVANCING<br>TOLERANCES NOT<br>SPECIFIED SOLID EDGE DO NOT SCALE DRAWING<br>OXX ± .05 DRAWING DIMENSIONIS AND TO LEVANCING<br>OXX ± .05 INCH SHEET I OF 2 SC<br>OMFIDENTIAL DISCLOSURE<br>This drowing is the property of POWERX<br>of the property of POWERX<br>of the scott FETZER<br>COMFIDENTIAL DISCLOSURE<br>This drowing is the property of POWERX<br>of the scott FETZER<br>COMFIDENTIAL DISCLOSURE<br>This drowing is the property of POWERX<br>of the property of POWE                                                                                                                                                                                                                                                                                                                                                                                                                                                                                                                                                                                                                                                                                                                                                                                                                                                                                                                |            |
| I. APPROXIMATE WEIGHT: 7458 lbm<br>2. A MINIMUM OF 24" CLEARANCE IS RECOMMENDED AF<br>THE ENTIRE UNIT. CLEARANCE FOR CONTROL PANEL<br>BE IN ACCORDANCE WITH OSHA/NEC REQUIERMENTS<br>3. SYSTEM DESIGNED IN COMPLIANCE WITH U.S. NFPA '9<br>LATEST EDITION.<br>SYMBOL LEGEND DRAWINGS TO CONFORM TO CURRENT REVISION OF THE<br>STANDARDS.<br>Y143 MULTI AND SECTIONAL VIEW DWGS<br>Y143 DIMENSIONING AND ADD LEVANCING<br>TOLERANCES NOT<br>SPECIFIED SOLID EDGE DO NOT SCALE DRAWING<br>OXX ± .05 DRAWING DIMENSIONS OF DIMENSIONS<br>OXXX ± .005 INCH SHEET I OF 2 SC<br>CONFIDENTIAL DISCLOSURE<br>This drowing is the property of POWERX<br>of the SCOTT FETZER<br>COMFIDENTIAL DISCLOSURE<br>This drowing is the property of POWERX<br>of the SCOTT FETZER<br>COMFIDENTIAL DISCLOSURE<br>This drowing is subject to return on demond.<br>Its contents are confidential and must not be<br>copied or submitted to<br>outside parties for use or examination                                                                                                                                                                                                                                                                                                                                                                                                                                                                                                                                                                                                                                                                                                                                                                                                                                                                                                                                                                                                                                                                                                                                                                                                                                                                                                                                                                                                                                                                                                                                                                                                                                                                                                                                                                                                                                                                                                                                                                                                                                                                                                                                                                                                                          |            |
| BE IN ACCORDANCE WITH OSHA/NEC REQUIERMENTS<br>3. SYSTEM DESIGNED IN COMPLIANCE WITH U.S. NFPA '9<br>LATEST EDITION.<br>SYMBOL LEGEND DRAWINGS TO CONFORM TO CURRENT REVISION OF THE<br>STANDARDS:<br>Y14.3 MULTI AND SECTIONAL VIEW DWGS<br>Y14.5 DIMENSIONING AND TOLERANCING<br>TOLERANCES NOT<br>SPECIFIED SOLID EDGE DO NOT SCALE DRAWING<br>DXX ± .05 DRAWING DIMENSIONS<br>0.XX ± .05 INCH SHEET I OF 2 SC<br>CONFIDENTIAL DISCLOSURE<br>This drowing is the property of POWERX<br>of the SCOTT FETZER<br>COMFIDENTIAL DISCLOSURE<br>This drowing is the property of POWERX<br>of the SCOTT FETZER<br>COMFIDENTIAL DISCLOSURE<br>TATA 14-03-2019<br>OUTSIGN TO DETEMBED<br>TATA 14-03-2019                                                                                                                                                                                                                                                                                                                                                                                                                                                                                                                                                                                                                                                                                                                                                                                                                                                                                                                                                                                                                                                                                                                                                                                                                                                                                                                                                                                                                                                                                                                                                                                                                                                                                                                                                                                                                                                                                                                                                                                                                                                                                                                                                                                                                                                                                                                                                                                                                                                                                       |            |
| LATEST EDITION.   SYMBOL LEGEND DRAWINGS TO CONFORM TO CURRENT REVISION OF THE STANDARDS.<br>Y14.3 MULTI AND SECTIONAL VIEW DWGS<br>Y14.5 DIMENSIONING AND TOLERANCING   TOLERANCES NOT<br>SPECIFIED SOLID EDGE<br>DRAWING DO NOT SCALE DRAWING<br>DIMENSIONS   0.XX ± .05 DRAWING DIMENSIONS   0.XX ± .05 INCH SHEET I OF 2 SC   CONFIDENTIAL DISCLOSURE<br>This drawing is the property of POWERX<br>of the SCOTT FETZER AUTHOR ORIGINATION DATE APPROVALS O   COMPANY and is subject to return on demand.<br>Its contents are confidential and must not be<br>copied or submitted to<br>outside parties for use or examination. TATA 14-03-2019                                                                                                                                                                                                                                                                                                                                                                                                                                                                                                                                                                                                                                                                                                                                                                                                                                                                                                                                                                                                                                                                                                                                                                                                                                                                                                                                                                                                                                                                                                                                                                                                                                                                                                                                                                                                                                                                                                                                                                                                                                                                                                                                                                                                                                                                                                                                                                                                                                                                                                                                      | S.         |
| TOLERANCES NOT<br>SPECIFIED SOLID EDGE<br>DRAWING DO NOT SCALE DRAWING<br>DIMENSIONS   0XX ± .05 INCH SHEET I OF 2 SO   ✓ ± I INCH SHEET I OF 2 SO   CONFIDENTIAL DISCLOSURE<br>This drawing is the property of POWEREX<br>of the SCOTT FETZER AUTHOR ORIGINATION DATE APPROVALS O   COMPANY and is subject to return on demand.<br>Its contents are confidential and must not be<br>copied or submitted to<br>outside parties for use or examination. TATA I4-03-2019                                                                                                                                                                                                                                                                                                                                                                                                                                                                                                                                                                                                                                                                                                                                                                                                                                                                                                                                                                                                                                                                                                                                                                                                                                                                                                                                                                                                                                                                                                                                                                                                                                                                                                                                                                                                                                                                                                                                                                                                                                                                                                                                                                                                                                                                                                                                                                                                                                                                                                                                                                                                                                                                                                                  |            |
| 0.XX ± .05 DECRMANCE   0.XXX ± .005 INCH SHEET I OF 2 SC   ✓ ± I INCH SHEET I OF 2 SC   CONFIDENTIAL DISCLOSURE<br>This drawing is the property of POWEREX<br>of the SCOTT FETZER<br>COMPANY and is subject to return on demand.<br>Its contents are confidential and must not be<br>copied or submitted to<br>outside parties for use or examination. AUTHOR ORIGINATION DATE APPROVALS O                                                                                                                                                                                                                                                                                                                                                                                                                                                                                                                                                                                                                                                                                                                                                                                                                                                                                                                                                                                                                                                                                                                                                                                                                                                                                                                                                                                                                                                                                                                                                                                                                                                                                                                                                                                                                                                                                                                                                                                                                                                                                                                                                                                                                                                                                                                                                                                                                                                                                                                                                                                                                                                                                                                                                                                              | IG FOR     |
| This drawing is the property of POWEREX<br>of the SCOTT FETZER<br>COMPANY and is subject to return on demand.<br>Its contents are confidential and must not be<br>copied or submitted to<br>outside parties for use or examination.                                                                                                                                                                                                                                                                                                                                                                                                                                                                                                                                                                                                                                                                                                                                                                                                                                                                                                                                                                                                                                                                                                                                                                                                                                                                                                                                                                                                                                                                                                                                                                                                                                                                                                                                                                                                                                                                                                                                                                                                                                                                                                                                                                                                                                                                                                                                                                                                                                                                                                                                                                                                                                                                                                                                                                                                                                                                                                                                                     | CALE       |
| copied or submitted to TATA 14-05-2019<br>outside parties for use or examination.                                                                                                                                                                                                                                                                                                                                                                                                                                                                                                                                                                                                                                                                                                                                                                                                                                                                                                                                                                                                                                                                                                                                                                                                                                                                                                                                                                                                                                                                                                                                                                                                                                                                                                                                                                                                                                                                                                                                                                                                                                                                                                                                                                                                                                                                                                                                                                                                                                                                                                                                                                                                                                                                                                                                                                                                                                                                                                                                                                                                                                                                                                       | ON FILE IN |
|                                                                                                                                                                                                                                                                                                                                                                                                                                                                                                                                                                                                                                                                                                                                                                                                                                                                                                                                                                                                                                                                                                                                                                                                                                                                                                                                                                                                                                                                                                                                                                                                                                                                                                                                                                                                                                                                                                                                                                                                                                                                                                                                                                                                                                                                                                                                                                                                                                                                                                                                                                                                                                                                                                                                                                                                                                                                                                                                                                                                                                                                                                                                                                                         |            |
| MATERIAL:<br><br>DESCRIPTION<br>20HP VACUJUM 200GAI<br>MATERIAL:<br>I50 PRODUCTION DRIVE, HARRISON OH 45<br>I8881 769-7979<br>DRAWING NUMBER<br>VPQ2005PI                                                                                                                                                                                                                                                                                                                                                                                                                                                                                                                                                                                                                                                                                                                                                                                                                                                                                                                                                                                                                                                                                                                                                                                                                                                                                                                                                                                                                                                                                                                                                                                                                                                                                                                                                                                                                                                                                                                                                                                                                                                                                                                                                                                                                                                                                                                                                                                                                                                                                                                                                                                                                                                                                                                                                                                                                                                                                                                                                                                                                               |            |