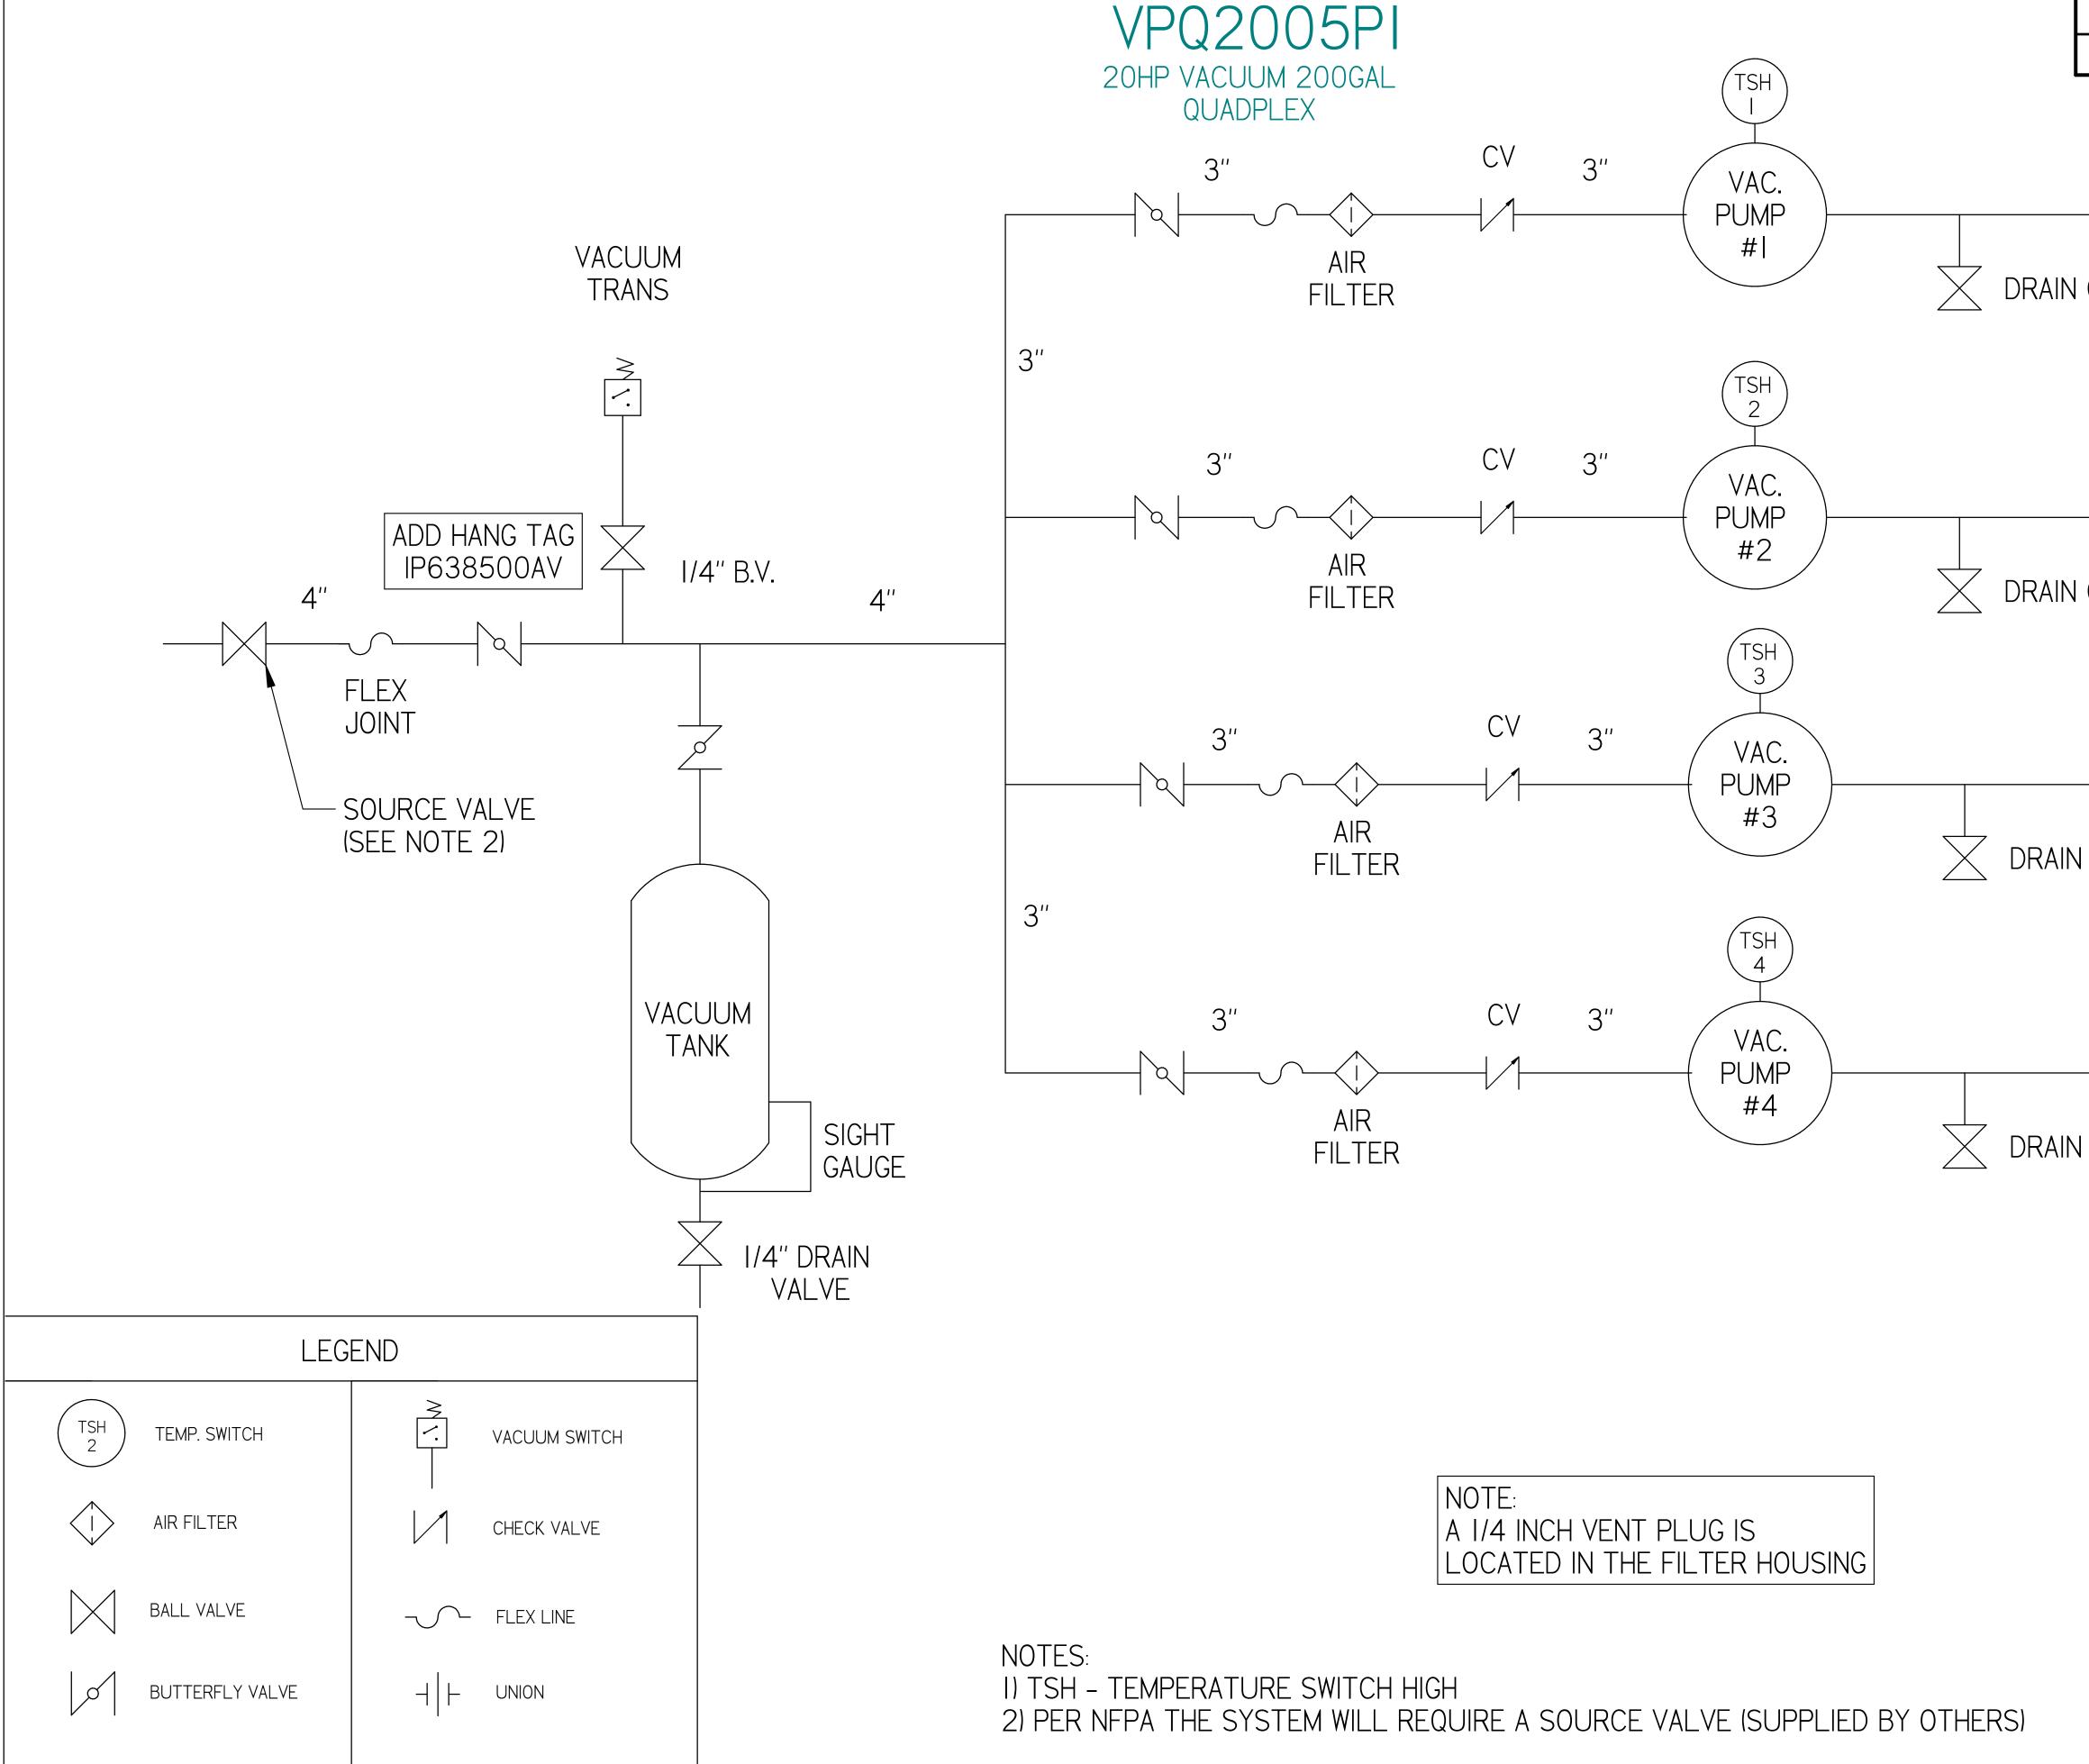

| DESCRIPTION<br>3D RELEASE<br>PXECO293 N//<br>3D RELEASE<br>PXECO293 N//<br>ALL ALL ALL ALL ALL ALL ALL ALL ALL ALL                                                                                                                                                                                                                                                                                                                                                                                                                                                                                                                                                                                                                                                                                                                                                                                                                                                                                                                                                                                                                                                                                                                                                                                                                                                                                                                                                                                                                                                                                                                                                                                                                                                                                                                                                                                                                                                                                                                                                                                                                                                                                                                                                                                                                                                                                                                                                                                                                                                                                                                                                                                                                                                                                                                                                                                                                                                                                                                                                                                                                                                                      |            |
|-----------------------------------------------------------------------------------------------------------------------------------------------------------------------------------------------------------------------------------------------------------------------------------------------------------------------------------------------------------------------------------------------------------------------------------------------------------------------------------------------------------------------------------------------------------------------------------------------------------------------------------------------------------------------------------------------------------------------------------------------------------------------------------------------------------------------------------------------------------------------------------------------------------------------------------------------------------------------------------------------------------------------------------------------------------------------------------------------------------------------------------------------------------------------------------------------------------------------------------------------------------------------------------------------------------------------------------------------------------------------------------------------------------------------------------------------------------------------------------------------------------------------------------------------------------------------------------------------------------------------------------------------------------------------------------------------------------------------------------------------------------------------------------------------------------------------------------------------------------------------------------------------------------------------------------------------------------------------------------------------------------------------------------------------------------------------------------------------------------------------------------------------------------------------------------------------------------------------------------------------------------------------------------------------------------------------------------------------------------------------------------------------------------------------------------------------------------------------------------------------------------------------------------------------------------------------------------------------------------------------------------------------------------------------------------------------------------------------------------------------------------------------------------------------------------------------------------------------------------------------------------------------------------------------------------------------------------------------------------------------------------------------------------------------------------------------------------------------------------------------------------------------------------------------------------------|------------|
| 4 X 3" MNPT<br>OUTLET<br>71.53<br>71.53<br>71.53<br>71.53<br>71.53<br>71.53<br>71.53<br>71.53<br>71.53<br>71.53<br>71.53<br>71.53<br>71.53<br>71.53<br>71.53<br>71.53<br>71.53<br>71.53<br>71.53<br>71.53<br>71.53<br>71.53<br>71.53<br>71.53<br>71.53<br>71.53<br>71.53<br>71.53<br>71.53<br>71.53<br>71.53<br>71.53<br>71.53<br>71.53<br>71.53<br>71.53<br>71.53<br>71.53<br>71.53<br>71.53<br>71.53<br>71.53<br>71.53<br>71.53<br>71.53<br>71.53<br>71.53<br>71.53<br>71.53<br>71.53<br>71.53<br>71.53<br>71.53<br>71.53<br>71.53<br>71.53<br>71.53<br>71.53<br>71.53<br>71.53<br>71.53<br>71.53<br>71.53<br>71.53<br>71.53<br>71.53<br>71.53<br>71.53<br>71.53<br>71.53<br>71.53<br>71.53<br>71.53<br>71.53<br>71.53<br>71.53<br>71.53<br>71.53<br>71.53<br>71.53<br>71.53<br>71.53<br>71.53<br>71.53<br>71.53<br>71.53<br>71.53<br>71.53<br>71.53<br>71.53<br>71.53<br>71.53<br>71.53<br>71.53<br>71.53<br>71.53<br>71.53<br>71.53<br>71.53<br>71.53<br>71.53<br>71.53<br>71.53<br>71.53<br>71.53<br>71.53<br>71.53<br>71.53<br>71.53<br>71.53<br>71.53<br>71.53<br>71.53<br>71.53<br>71.53<br>71.53<br>71.53<br>71.53<br>71.53<br>71.53<br>71.53<br>71.53<br>71.53<br>71.53<br>71.53<br>71.53<br>71.53<br>71.53<br>71.53<br>71.53<br>71.53<br>71.53<br>71.53<br>71.53<br>71.53<br>71.53<br>71.53<br>71.53<br>71.53<br>71.53<br>71.53<br>71.53<br>71.53<br>71.53<br>71.53<br>71.53<br>71.53<br>71.53<br>71.53<br>71.53<br>71.53<br>71.53<br>71.53<br>71.53<br>71.53<br>71.53<br>71.53<br>71.53<br>71.53<br>71.53<br>71.53<br>71.53<br>71.53<br>71.53<br>71.53<br>71.53<br>71.53<br>71.53<br>71.53<br>71.53<br>71.53<br>71.53<br>71.53<br>71.53<br>71.53<br>71.53<br>71.53<br>71.53<br>71.53<br>71.53<br>71.53<br>71.53<br>71.53<br>71.53<br>71.53<br>71.53<br>71.53<br>71.53<br>71.53<br>71.53<br>71.53<br>71.53<br>71.53<br>71.53<br>71.53<br>71.53<br>71.53<br>71.53<br>71.53<br>71.53<br>71.53<br>71.53<br>71.53<br>71.53<br>71.53<br>71.53<br>71.53<br>71.53<br>71.53<br>71.53<br>71.53<br>71.53<br>71.53<br>71.53<br>71.53<br>71.53<br>71.53<br>71.53<br>71.53<br>71.53<br>71.53<br>71.53<br>71.53<br>71.53<br>71.53<br>71.53<br>71.53<br>71.53<br>71.53<br>71.53<br>71.53<br>71.53<br>71.53<br>71.53<br>71.53<br>71.53<br>71.53<br>71.53<br>71.53<br>71.53<br>71.53<br>71.53<br>71.53<br>71.53<br>71.53<br>71.53<br>71.53<br>71.53<br>71.53<br>71.53<br>71.53<br>71.53<br>71.53<br>71.53<br>71.53<br>71.53<br>71.53<br>71.53<br>71.53<br>71.53<br>71.53<br>71.53<br>71.53<br>71.53<br>71.53<br>71.53<br>71.53<br>71.53<br>71.53<br>71.53<br>71.53<br>71.53<br>71.53<br>71.53<br>71.53<br>71.53<br>71.53<br>71.53<br>71.53<br>71.53<br>71.53<br>71.53<br>71.53<br>71.53<br>71.53<br>71.53<br>71.53<br>71.53<br>71.53<br>71.53<br>71.53<br>71.53<br>71.53<br>71.53<br>71.53<br>71.53<br>71.53<br>71.53<br>71.53<br>71.53<br>71.53<br>71.53<br>71.53<br>71.53<br>71.53<br>71.53<br>71.53<br>71.53<br>71.53<br>71.53<br>71.53<br>71.53<br>71.53<br>71.53<br>71.53<br>71.53<br>71.53<br>71.53<br>71.53<br>71.53<br>71.53<br>71.53<br>71.53<br>71.53<br>71.53<br>71.53<br>71.53<br>71.53<br>71.53<br>71.53<br>71.53<br>71.53<br>71.53<br>71.53<br>71.53<br>71.53<br>71.53<br>71.53 |            |
| OUTLET   T1,53   T1,53   NOTES:   1. APPROVATE WEIGHT: 7458 lbm   2. A MINIMUM OF 24" CLEARANCE FOR CONTROL PARAMETER   1. A POPER NAME WEIGHT: 7458 lbm   2. A MINIMUM OF 24" CLEARANCE FOR CONTROL PARAMETER   1. BUNCESCONCE WITH 05 HANNEC REQUERTER   2. SYSTEM DESIGNED IN COMPLIANCE WITH US. NFPA '9   2. SYSTEM DESIGNED IN COMPLIANCE WITH US. NFPA '9   1. TEST EDITION   INDUCTOR DITION   INDUCTOR                                                                                                                                                                                                                                                                                                                                                                                                                                                                                                                                                                                                                                                                                                                                                                                                                                                                                                                                                                                                                                                                                                                                                                                                                                                                                                                                                                                                                                                                                                                                                                                                                                                                                                                                                                                                                                                                                                                                                                                                                                                                                                                                                                                                                                                                                                                         | A          |
| OUTLET   T1.53   T1.53   NOTES   1. APPROXIMATE WEIGHT: 7458 lbm   2. A MINIMUM OF 24" CLEARANCE FOR CONTROL PANEL   E. IN ACCORDANCE WEIGHT: 7458 lbm   3. SYSTEM DESIGNED IN COMPLIANCE WITH US. NFPA 'S<br>LATEST EDITION.   INVERSION:   INVERSION:   SYSTEM DESIGNED IN COMPLIANCE WITH US. NFPA 'S<br>LATEST EDITION.   INVERSION:   I                                                                                                                                                                                                                                                                                                                                                                                                                                                                                                                                                                                                                                                                                                                                                                                                                                                                                                                                                                                                                                                                                                                                                                                                                                                                                                                                                                                                                                                                                                                                                                                                                                                                                                                                                                                                                                                                                                                                                                                                                                                                                                                                                                                                                                                                                                                                                                                                                                                   |            |
| OUTLET   T1.53   T1.53   NOTES   1. APPROXIMATE WEIGHT: 7458 lbm   2. A MINIMUM OF 24" CLEARANCE FOR CONTROL PANEL   2. A MINIMUM OF 24" CLEARANCE FOR CONTROL PANEL   2. A MINIMUM OF 24" CLEARANCE FOR CONTROL PANEL   2. A MINIMUM OF 24" CLEARANCE FOR CONTROL PANEL   2. SYSTEM DESIGNED IN COMPLIANCE WITH US. NFPA 'S LATEST EDITION.   YNMEL ESCO THE ENTROL CONTROL PANEL   TURINEES INT CLEARANCE FOR CONTROL PANEL THE ENTROL CONTROL PANEL   CONTEST 3. SYSTEM DESIGNED IN COMPLIANCE WITH US. NFPA 'S LATEST EDITION.   YNMEL ESCO THE ENTROL TO COMPLIANCE WITH US. NFPA 'S LATEST EDITION.   YNMEL ESCO THE STROMENT TO COMPLIANCE REVERING THE TO THE WEIGHT TO COMPLANCE WITH US. NFPA 'S LATEST EDITION.   YNMEL ESCO THE STROMENT TO COMPLANCE WITH US. NFPA 'S LATEST EDITION.   YNMEL ESCO THE STROMENT TO COMPLANCE WITH US. NFPA 'S LATEST EDITION.   YNMEL ESCO THE STROMENT TO COMPLANCE WITH US. NFPA 'S LATEST EDITION.   YNMEL ESCO THE STROMENT TO COMPLANCE WITH US. NFPA 'S LATEST EDITION.   YNMEL ESCO THE STROMENT TO COMPLANCE WITH US. NFPA 'S LATEST EDITION.   YNMEL ESCO THE STROMENT AND THE STROMENT APPROVALS OF THE STROMENT APPROVALS OF THE STROMENT APPROVALS OF THE STROMENT APPROVALS OF THE STROMENT APPR                                                                                                                                                                                                                                                                                                                                                                                                                                                                                                                                                                                                                                                                                                                                                                                                                                                                                                                                                                                                                                                                                                                                                                                                                                                                                                                                                                                                                                                                                                                                                                                                                                                                                                                                                                                                                                                                                                                              |            |
| OUTLET   T1.53   T1.53   NOTES:   1. APPROXIME WEIGHT: 7458 lbm   2. A MINIMUM OF 24" CLEARANCE FOR CONTROL PANEL   2. A MINIMUM OF 24" CLEARANCE FOR CONTROL PANEL   3. SYSTEM DESIGNED IN COMPLIANCE WITH US. NFPA 'S   3. SYSTEM DESIGNED IN COMPLIANCE WITH US. NFPA 'S   1. SYSTEM DESIGNED IN COMPLIANCE WITH US. NFPA 'S   1. SYSTEM DESIGNED IN COMPLIANCE WITH US. NFPA 'S   1. SYSTEM DESIGNED IN COMPLIANCE WITH US. NFPA 'S   1. SYSTEM DESIGNED IN COMPLIANCE WITH US. NFPA 'S   1. SYSTEM DESIGNED IN COMPLIANCE WITH US. NFPA 'S   1. SYSTEM DESIGNED IN COMPLIANCE WITH US. NFPA 'S   1. SYSTEM DESIGNED IN COMPLIANCE WITH US. NFPA 'S   1. SYSTEM DESIGNED IN COMPLIANCE WITH US. NFPA 'S   1. SYSTEM DESIGNED IN COMPLIANCE WITH US. NFPA 'S   1. SYSTEM DESIGNED IN COMPLIANCE WITH US. NFPA 'S   1. SYSTEM DESIGNED IN COMPLIANCE WITH US. NFPA 'S   1. SYSTEM DESIGNED IN COMPLIANCE WITH US. NFPA 'S   1. SYSTEM DESIGNED IN COMPLIANCE WITH US. NFPA 'S   1. SYSTEM DESIGNED IN COMPLIANCE WITH US. NFPA 'S   1. SYSTEM DESIGNED IN COMPLIANCE WITH US. NFPA 'S   1. SYSTEM DESIGNED IN COMPLIANCE WITH US. NFPA 'S   1. SYSTEM DESIGNED IN COMPLIANCE WITH US. NFPA 'S   1. SYSTEM DESIGNED IN COMPLIA                                                                                                                                                                                                                                                                                                                                                                                                                                                                                                                                                                                                                                                                                                                                                                                                                                                                                                                                                                                                                                                                                                                                                                                                                                                                                                                                                                                                                                                                                                                                                                                                                                                                                                                                                                                                                                                                                                                                                         |            |
| OUTLET   T1.53   T1.53   NOTES:   1. APPROXIME WEIGHT: 7458 lbm   2. A MINIMUM OF 24" CLEARANCE FOR CONTROL PANEL   2. A MINIMUM OF 24" CLEARANCE FOR CONTROL PANEL   3. SYSTEM DESIGNED IN COMPLIANCE WITH US. NFPA 'S   3. SYSTEM DESIGNED IN COMPLIANCE WITH US. NFPA 'S   1. SYSTEM DESIGNED IN COMPLIANCE WITH US. NFPA 'S   1. SYSTEM DESIGNED IN COMPLIANCE WITH US. NFPA 'S   1. SYSTEM DESIGNED IN COMPLIANCE WITH US. NFPA 'S   1. SYSTEM DESIGNED IN COMPLIANCE WITH US. NFPA 'S   1. SYSTEM DESIGNED IN COMPLIANCE WITH US. NFPA 'S   1. SYSTEM DESIGNED IN COMPLIANCE WITH US. NFPA 'S   1. SYSTEM DESIGNED IN COMPLIANCE WITH US. NFPA 'S   1. SYSTEM DESIGNED IN COMPLIANCE WITH US. NFPA 'S   1. SYSTEM DESIGNED IN COMPLIANCE WITH US. NFPA 'S   1. SYSTEM DESIGNED IN COMPLIANCE WITH US. NFPA 'S   1. SYSTEM DESIGNED IN COMPLIANCE WITH US. NFPA 'S   1. SYSTEM DESIGNED IN COMPLIANCE WITH US. NFPA 'S   1. SYSTEM DESIGNED IN COMPLIANCE WITH US. NFPA 'S   1. SYSTEM DESIGNED IN COMPLIANCE WITH US. NFPA 'S   1. SYSTEM DESIGNED IN COMPLIANCE WITH US. NFPA 'S   1. SYSTEM DESIGNED IN COMPLIANCE WITH US. NFPA 'S   1. SYSTEM DESIGNED IN COMPLIANCE WITH US. NFPA 'S   1. SYSTEM DESIGNED IN COMPLIA                                                                                                                                                                                                                                                                                                                                                                                                                                                                                                                                                                                                                                                                                                                                                                                                                                                                                                                                                                                                                                                                                                                                                                                                                                                                                                                                                                                                                                                                                                                                                                                                                                                                                                                                                                                                                                                                                                                                                         |            |
| OUTLET   T1.53   T1.53   NOTES:   1. APPROXIME WEIGHT: 7458 lbm   2. A MINIMUM OF 24" CLEARANCE FOR CONTROL PANEL   2. A MINIMUM OF 24" CLEARANCE FOR CONTROL PANEL   3. SYSTEM DESIGNED IN COMPLIANCE WITH US. NFPA 'S   3. SYSTEM DESIGNED IN COMPLIANCE WITH US. NFPA 'S   1. SYSTEM DESIGNED IN COMPLIANCE WITH US. NFPA 'S   1. SYSTEM DESIGNED IN COMPLIANCE WITH US. NFPA 'S   1. SYSTEM DESIGNED IN COMPLIANCE WITH US. NFPA 'S   1. SYSTEM DESIGNED IN COMPLIANCE WITH US. NFPA 'S   1. SYSTEM DESIGNED IN COMPLIANCE WITH US. NFPA 'S   1. SYSTEM DESIGNED IN COMPLIANCE WITH US. NFPA 'S   1. SYSTEM DESIGNED IN COMPLIANCE WITH US. NFPA 'S   1. SYSTEM DESIGNED IN COMPLIANCE WITH US. NFPA 'S   1. SYSTEM DESIGNED IN COMPLIANCE WITH US. NFPA 'S   1. SYSTEM DESIGNED IN COMPLIANCE WITH US. NFPA 'S   1. SYSTEM DESIGNED IN COMPLIANCE WITH US. NFPA 'S   1. SYSTEM DESIGNED IN COMPLIANCE WITH US. NFPA 'S   1. SYSTEM DESIGNED IN COMPLIANCE WITH US. NFPA 'S   1. SYSTEM DESIGNED IN COMPLIANCE WITH US. NFPA 'S   1. SYSTEM DESIGNED IN COMPLIANCE WITH US. NFPA 'S   1. SYSTEM DESIGNED IN COMPLIANCE WITH US. NFPA 'S   1. SYSTEM DESIGNED IN COMPLIANCE WITH US. NFPA 'S   1. SYSTEM DESIGNED IN COMPLIA                                                                                                                                                                                                                                                                                                                                                                                                                                                                                                                                                                                                                                                                                                                                                                                                                                                                                                                                                                                                                                                                                                                                                                                                                                                                                                                                                                                                                                                                                                                                                                                                                                                                                                                                                                                                                                                                                                                                                         |            |
| OUTLET   T1.53   T1.53   NOTES:   1. APPROXIME WEIGHT: 7458 lbm   2. A MINIMUM OF 24" CLEARANCE FOR CONTROL PANEL   2. A MINIMUM OF 24" CLEARANCE FOR CONTROL PANEL   3. SYSTEM DESIGNED IN COMPLIANCE WITH US. NFPA 'S   3. SYSTEM DESIGNED IN COMPLIANCE WITH US. NFPA 'S   1. SYSTEM DESIGNED IN COMPLIANCE WITH US. NFPA 'S   1. SYSTEM DESIGNED IN COMPLIANCE WITH US. NFPA 'S   1. SYSTEM DESIGNED IN COMPLIANCE WITH US. NFPA 'S   1. SYSTEM DESIGNED IN COMPLIANCE WITH US. NFPA 'S   1. SYSTEM DESIGNED IN COMPLIANCE WITH US. NFPA 'S   1. SYSTEM DESIGNED IN COMPLIANCE WITH US. NFPA 'S   1. SYSTEM DESIGNED IN COMPLIANCE WITH US. NFPA 'S   1. SYSTEM DESIGNED IN COMPLIANCE WITH US. NFPA 'S   1. SYSTEM DESIGNED IN COMPLIANCE WITH US. NFPA 'S   1. SYSTEM DESIGNED IN COMPLIANCE WITH US. NFPA 'S   1. SYSTEM DESIGNED IN COMPLIANCE WITH US. NFPA 'S   1. SYSTEM DESIGNED IN COMPLIANCE WITH US. NFPA 'S   1. SYSTEM DESIGNED IN COMPLIANCE WITH US. NFPA 'S   1. SYSTEM DESIGNED IN COMPLIANCE WITH US. NFPA 'S   1. SYSTEM DESIGNED IN COMPLIANCE WITH US. NFPA 'S   1. SYSTEM DESIGNED IN COMPLIANCE WITH US. NFPA 'S   1. SYSTEM DESIGNED IN COMPLIANCE WITH US. NFPA 'S   1. SYSTEM DESIGNED IN COMPLIA                                                                                                                                                                                                                                                                                                                                                                                                                                                                                                                                                                                                                                                                                                                                                                                                                                                                                                                                                                                                                                                                                                                                                                                                                                                                                                                                                                                                                                                                                                                                                                                                                                                                                                                                                                                                                                                                                                                                                         |            |
| OUTLET   T1.53   T1.53   NOTES:   1. APPROXIME WEIGHT: 7458 lbm   2. A MINIMUM OF 24" CLEARANCE FOR CONTROL PANEL   2. A MINIMUM OF 24" CLEARANCE FOR CONTROL PANEL   3. SYSTEM DESIGNED IN COMPLIANCE WITH US. NFPA 'S   3. SYSTEM DESIGNED IN COMPLIANCE WITH US. NFPA 'S   1. SYSTEM DESIGNED IN COMPLIANCE WITH US. NFPA 'S   1. SYSTEM DESIGNED IN COMPLIANCE WITH US. NFPA 'S   1. SYSTEM DESIGNED IN COMPLIANCE WITH US. NFPA 'S   1. SYSTEM DESIGNED IN COMPLIANCE WITH US. NFPA 'S   1. SYSTEM DESIGNED IN COMPLIANCE WITH US. NFPA 'S   1. SYSTEM DESIGNED IN COMPLIANCE WITH US. NFPA 'S   1. SYSTEM DESIGNED IN COMPLIANCE WITH US. NFPA 'S   1. SYSTEM DESIGNED IN COMPLIANCE WITH US. NFPA 'S   1. SYSTEM DESIGNED IN COMPLIANCE WITH US. NFPA 'S   1. SYSTEM DESIGNED IN COMPLIANCE WITH US. NFPA 'S   1. SYSTEM DESIGNED IN COMPLIANCE WITH US. NFPA 'S   1. SYSTEM DESIGNED IN COMPLIANCE WITH US. NFPA 'S   1. SYSTEM DESIGNED IN COMPLIANCE WITH US. NFPA 'S   1. SYSTEM DESIGNED IN COMPLIANCE WITH US. NFPA 'S   1. SYSTEM DESIGNED IN COMPLIANCE WITH US. NFPA 'S   1. SYSTEM DESIGNED IN COMPLIANCE WITH US. NFPA 'S   1. SYSTEM DESIGNED IN COMPLIANCE WITH US. NFPA 'S   1. SYSTEM DESIGNED IN COMPLIA                                                                                                                                                                                                                                                                                                                                                                                                                                                                                                                                                                                                                                                                                                                                                                                                                                                                                                                                                                                                                                                                                                                                                                                                                                                                                                                                                                                                                                                                                                                                                                                                                                                                                                                                                                                                                                                                                                                                                         |            |
| OUTLET   T1.53   T1.53   NOTES:   1. APPROXIME WEIGHT: 7458 lbm   2. A MINIMUM OF 24" CLEARANCE FOR CONTROL PANEL   2. A MINIMUM OF 24" CLEARANCE FOR CONTROL PANEL   3. SYSTEM DESIGNED IN COMPLIANCE WITH US. NFPA 'S   3. SYSTEM DESIGNED IN COMPLIANCE WITH US. NFPA 'S   1. SYSTEM DESIGNED IN COMPLIANCE WITH US. NFPA 'S   1. SYSTEM DESIGNED IN COMPLIANCE WITH US. NFPA 'S   1. SYSTEM DESIGNED IN COMPLIANCE WITH US. NFPA 'S   1. SYSTEM DESIGNED IN COMPLIANCE WITH US. NFPA 'S   1. SYSTEM DESIGNED IN COMPLIANCE WITH US. NFPA 'S   1. SYSTEM DESIGNED IN COMPLIANCE WITH US. NFPA 'S   1. SYSTEM DESIGNED IN COMPLIANCE WITH US. NFPA 'S   1. SYSTEM DESIGNED IN COMPLIANCE WITH US. NFPA 'S   1. SYSTEM DESIGNED IN COMPLIANCE WITH US. NFPA 'S   1. SYSTEM DESIGNED IN COMPLIANCE WITH US. NFPA 'S   1. SYSTEM DESIGNED IN COMPLIANCE WITH US. NFPA 'S   1. SYSTEM DESIGNED IN COMPLIANCE WITH US. NFPA 'S   1. SYSTEM DESIGNED IN COMPLIANCE WITH US. NFPA 'S   1. SYSTEM DESIGNED IN COMPLIANCE WITH US. NFPA 'S   1. SYSTEM DESIGNED IN COMPLIANCE WITH US. NFPA 'S   1. SYSTEM DESIGNED IN COMPLIANCE WITH US. NFPA 'S   1. SYSTEM DESIGNED IN COMPLIANCE WITH US. NFPA 'S   1. SYSTEM DESIGNED IN COMPLIA                                                                                                                                                                                                                                                                                                                                                                                                                                                                                                                                                                                                                                                                                                                                                                                                                                                                                                                                                                                                                                                                                                                                                                                                                                                                                                                                                                                                                                                                                                                                                                                                                                                                                                                                                                                                                                                                                                                                                         |            |
| OUTLET   T1.53   T1.53   NOTES:   1. APPROXIME WEIGHT: 7458 lbm   2. A MINIMUM OF 24" CLEARANCE FOR CONTROL PANEL   2. A MINIMUM OF 24" CLEARANCE FOR CONTROL PANEL   3. SYSTEM DESIGNED IN COMPLIANCE WITH US. NFPA 'S   3. SYSTEM DESIGNED IN COMPLIANCE WITH US. NFPA 'S   1. SYSTEM DESIGNED IN COMPLIANCE WITH US. NFPA 'S   1. SYSTEM DESIGNED IN COMPLIANCE WITH US. NFPA 'S   1. SYSTEM DESIGNED IN COMPLIANCE WITH US. NFPA 'S   1. SYSTEM DESIGNED IN COMPLIANCE WITH US. NFPA 'S   1. SYSTEM DESIGNED IN COMPLIANCE WITH US. NFPA 'S   1. SYSTEM DESIGNED IN COMPLIANCE WITH US. NFPA 'S   1. SYSTEM DESIGNED IN COMPLIANCE WITH US. NFPA 'S   1. SYSTEM DESIGNED IN COMPLIANCE WITH US. NFPA 'S   1. SYSTEM DESIGNED IN COMPLIANCE WITH US. NFPA 'S   1. SYSTEM DESIGNED IN COMPLIANCE WITH US. NFPA 'S   1. SYSTEM DESIGNED IN COMPLIANCE WITH US. NFPA 'S   1. SYSTEM DESIGNED IN COMPLIANCE WITH US. NFPA 'S   1. SYSTEM DESIGNED IN COMPLIANCE WITH US. NFPA 'S   1. SYSTEM DESIGNED IN COMPLIANCE WITH US. NFPA 'S   1. SYSTEM DESIGNED IN COMPLIANCE WITH US. NFPA 'S   1. SYSTEM DESIGNED IN COMPLIANCE WITH US. NFPA 'S   1. SYSTEM DESIGNED IN COMPLIANCE WITH US. NFPA 'S   1. SYSTEM DESIGNED IN COMPLIA                                                                                                                                                                                                                                                                                                                                                                                                                                                                                                                                                                                                                                                                                                                                                                                                                                                                                                                                                                                                                                                                                                                                                                                                                                                                                                                                                                                                                                                                                                                                                                                                                                                                                                                                                                                                                                                                                                                                                         |            |
| OUTLET   T1.53   T1.53   NOTES:   1. APPROXIME WEIGHT: 7458 lbm   2. A MINIMUM OF 24" CLEARANCE FOR CONTROL PANEL   2. A MINIMUM OF 24" CLEARANCE FOR CONTROL PANEL   3. SYSTEM DESIGNED IN COMPLIANCE WITH US. NFPA 'S   3. SYSTEM DESIGNED IN COMPLIANCE WITH US. NFPA 'S   1. SYSTEM DESIGNED IN COMPLIANCE WITH US. NFPA 'S   1. SYSTEM DESIGNED IN COMPLIANCE WITH US. NFPA 'S   1. SYSTEM DESIGNED IN COMPLIANCE WITH US. NFPA 'S   1. SYSTEM DESIGNED IN COMPLIANCE WITH US. NFPA 'S   1. SYSTEM DESIGNED IN COMPLIANCE WITH US. NFPA 'S   1. SYSTEM DESIGNED IN COMPLIANCE WITH US. NFPA 'S   1. SYSTEM DESIGNED IN COMPLIANCE WITH US. NFPA 'S   1. SYSTEM DESIGNED IN COMPLIANCE WITH US. NFPA 'S   1. SYSTEM DESIGNED IN COMPLIANCE WITH US. NFPA 'S   1. SYSTEM DESIGNED IN COMPLIANCE WITH US. NFPA 'S   1. SYSTEM DESIGNED IN COMPLIANCE WITH US. NFPA 'S   1. SYSTEM DESIGNED IN COMPLIANCE WITH US. NFPA 'S   1. SYSTEM DESIGNED IN COMPLIANCE WITH US. NFPA 'S   1. SYSTEM DESIGNED IN COMPLIANCE WITH US. NFPA 'S   1. SYSTEM DESIGNED IN COMPLIANCE WITH US. NFPA 'S   1. SYSTEM DESIGNED IN COMPLIANCE WITH US. NFPA 'S   1. SYSTEM DESIGNED IN COMPLIANCE WITH US. NFPA 'S   1. SYSTEM DESIGNED IN COMPLIA                                                                                                                                                                                                                                                                                                                                                                                                                                                                                                                                                                                                                                                                                                                                                                                                                                                                                                                                                                                                                                                                                                                                                                                                                                                                                                                                                                                                                                                                                                                                                                                                                                                                                                                                                                                                                                                                                                                                                         |            |
| OUTLET   T1.53   T1.53   NOTES:   1. APPROXIME WEIGHT: 7458 lbm   2. A MINIMUM OF 24" CLEARANCE FOR CONTROL PANEL   2. A MINIMUM OF 24" CLEARANCE FOR CONTROL PANEL   3. SYSTEM DESIGNED IN COMPLIANCE WITH US. NFPA 'S   3. SYSTEM DESIGNED IN COMPLIANCE WITH US. NFPA 'S   1. SYSTEM DESIGNED IN COMPLIANCE WITH US. NFPA 'S   1. SYSTEM DESIGNED IN COMPLIANCE WITH US. NFPA 'S   1. SYSTEM DESIGNED IN COMPLIANCE WITH US. NFPA 'S   1. SYSTEM DESIGNED IN COMPLIANCE WITH US. NFPA 'S   1. SYSTEM DESIGNED IN COMPLIANCE WITH US. NFPA 'S   1. SYSTEM DESIGNED IN COMPLIANCE WITH US. NFPA 'S   1. SYSTEM DESIGNED IN COMPLIANCE WITH US. NFPA 'S   1. SYSTEM DESIGNED IN COMPLIANCE WITH US. NFPA 'S   1. SYSTEM DESIGNED IN COMPLIANCE WITH US. NFPA 'S   1. SYSTEM DESIGNED IN COMPLIANCE WITH US. NFPA 'S   1. SYSTEM DESIGNED IN COMPLIANCE WITH US. NFPA 'S   1. SYSTEM DESIGNED IN COMPLIANCE WITH US. NFPA 'S   1. SYSTEM DESIGNED IN COMPLIANCE WITH US. NFPA 'S   1. SYSTEM DESIGNED IN COMPLIANCE WITH US. NFPA 'S   1. SYSTEM DESIGNED IN COMPLIANCE WITH US. NFPA 'S   1. SYSTEM DESIGNED IN COMPLIANCE WITH US. NFPA 'S   1. SYSTEM DESIGNED IN COMPLIANCE WITH US. NFPA 'S   1. SYSTEM DESIGNED IN COMPLIA                                                                                                                                                                                                                                                                                                                                                                                                                                                                                                                                                                                                                                                                                                                                                                                                                                                                                                                                                                                                                                                                                                                                                                                                                                                                                                                                                                                                                                                                                                                                                                                                                                                                                                                                                                                                                                                                                                                                                         |            |
| OUTLET   T1.53   T1.53   NOTES   1. APPROXIMATE WEIGHT: 7458 lbm   2. A MINIMUM OF 24" CLEARANCE FOR CONTROL PANEL   E. IN ACCORDANCE WEIGHT: 7458 lbm   3. SYSTEM DESIGNED IN COMPLIANCE WITH US. NFPA 'S<br>LATEST EDITION.   INVERSION:   INVERSION:   SYSTEM DESIGNED IN COMPLIANCE WITH US. NFPA 'S<br>LATEST EDITION.   INVERSION:   I                                                                                                                                                                                                                                                                                                                                                                                                                                                                                                                                                                                                                                                                                                                                                                                                                                                                                                                                                                                                                                                                                                                                                                                                                                                                                                                                                                                                                                                                                                                                                                                                                                                                                                                                                                                                                                                                                                                                                                                                                                                                                                                                                                                                                                                                                                                                                                                                                                                   |            |
| OUTLET   T1.53   T1.53   NOTES   1. APPROXIMATE WEIGHT: 7458 lbm   2. A MINIMUM OF 24" CLEARANCE FOR CONTROL PANEL   E. IN ACCORDANCE WEIGHT: 7458 lbm   3. SYSTEM DESIGNED IN COMPLIANCE WITH US. NFPA 'S<br>LATEST EDITION.   INVERSION:   INVERSION:   SYSTEM DESIGNED IN COMPLIANCE WITH US. NFPA 'S<br>LATEST EDITION.   INVERSION:   I                                                                                                                                                                                                                                                                                                                                                                                                                                                                                                                                                                                                                                                                                                                                                                                                                                                                                                                                                                                                                                                                                                                                                                                                                                                                                                                                                                                                                                                                                                                                                                                                                                                                                                                                                                                                                                                                                                                                                                                                                                                                                                                                                                                                                                                                                                                                                                                                                                                   |            |
| OUTLET   T1.53   T1.53   NOTES   1. APPROXIMATE WEIGHT: 7458 lbm   2. A MINIMUM OF 24" CLEARANCE FOR CONTROL PANEL   E. IN ACCORDANCE WEIGHT: 7458 lbm   3. SYSTEM DESIGNED IN COMPLIANCE WITH US. NFPA 'S<br>LATEST EDITION.   INVERSION:   INVERSION:   SYSTEM DESIGNED IN COMPLIANCE WITH US. NFPA 'S<br>LATEST EDITION.   INVERSION:   I                                                                                                                                                                                                                                                                                                                                                                                                                                                                                                                                                                                                                                                                                                                                                                                                                                                                                                                                                                                                                                                                                                                                                                                                                                                                                                                                                                                                                                                                                                                                                                                                                                                                                                                                                                                                                                                                                                                                                                                                                                                                                                                                                                                                                                                                                                                                                                                                                                                   |            |
| OUTLET   T1.53   T1.53   NOTES   1. APPROXIMATE WEIGHT: 7458 lbm   2. A MINIMUM OF 24" CLEARANCE FOR CONTROL PANEL   2. A MINIMUM OF 24" CLEARANCE FOR CONTROL PANEL   2. A MINIMUM OF 24" CLEARANCE FOR CONTROL PANEL   2. A MINIMUM OF 24" CLEARANCE FOR CONTROL PANEL   2. SYSTEM DESIGNED IN COMPLIANCE WITH US. NFPA 'S LATEST EDITION.   YNMEL ESCO THE ENTROL CONTROL PANEL   TURINEES INT CLEARANCE FOR CONTROL PANEL THE ENTROL CONTROL PANEL   CONTEST 3. SYSTEM DESIGNED IN COMPLIANCE WITH US. NFPA 'S LATEST EDITION.   YNMEL ESCO THE ENTROL TO COMPLIANCE WITH US. NFPA 'S LATEST EDITION.   YNMEL ESCO THE STROMENT TO COMPLIANCE REVERING THE TO THE WEIGHT TO COMPLANCE WITH US. NFPA 'S LATEST EDITION.   YNMEL ESCO THE STROMENT TO COMPLANCE WITH US. NFPA 'S LATEST EDITION.   YNMEL ESCO THE STROMENT TO COMPLANCE WITH US. NFPA 'S LATEST EDITION.   YNMEL ESCO THE STROMENT TO COMPLANCE WITH US. NFPA 'S LATEST EDITION.   YNMEL ESCO THE STROMENT TO COMPLANCE WITH US. NFPA 'S LATEST EDITION.   YNMEL ESCO THE STROMENT TO COMPLANCE WITH US. NFPA 'S LATEST EDITION.   YNMEL ESCO THE STROMENT AND THE STROMENT APPROVALS OF THE STROMENT APPROVALS OF THE STROMENT APPROVALS OF THE STROMENT APPROVALS OF THE STROMENT APPR                                                                                                                                                                                                                                                                                                                                                                                                                                                                                                                                                                                                                                                                                                                                                                                                                                                                                                                                                                                                                                                                                                                                                                                                                                                                                                                                                                                                                                                                                                                                                                                                                                                                                                                                                                                                                                                                                                                              |            |
| OUTLET   T1.53   T1.53   NOTES   1. APPROXIMATE WEIGHT: 7458 lbm   2. A MINIMUM OF 24" CLEARANCE FOR CONTROL PANEL   2. A MINIMUM OF 24" CLEARANCE FOR CONTROL PANEL   2. A MINIMUM OF 24" CLEARANCE FOR CONTROL PANEL   2. A MINIMUM OF 24" CLEARANCE FOR CONTROL PANEL   2. SYSTEM DESIGNED IN COMPLIANCE WITH US. NFPA 'S LATEST EDITION.   YNMEL ESCO THE ENTROL CONTROL PANEL   TURINEES INT CLEARANCE FOR CONTROL PANEL THE ENTROL CONTROL PANEL   CONTEST 3. SYSTEM DESIGNED IN COMPLIANCE WITH US. NFPA 'S LATEST EDITION.   YNMEL ESCO THE ENTROL TO COMPLIANCE WITH US. NFPA 'S LATEST EDITION.   YNMEL ESCO THE STROMENT TO COMPLIANCE REVERING THE TO THE WEIGHT TO COMPLANCE WITH US. NFPA 'S LATEST EDITION.   YNMEL ESCO THE STROMENT TO COMPLANCE WITH US. NFPA 'S LATEST EDITION.   YNMEL ESCO THE STROMENT TO COMPLANCE WITH US. NFPA 'S LATEST EDITION.   YNMEL ESCO THE STROMENT TO COMPLANCE WITH US. NFPA 'S LATEST EDITION.   YNMEL ESCO THE STROMENT TO COMPLANCE WITH US. NFPA 'S LATEST EDITION.   YNMEL ESCO THE STROMENT TO COMPLANCE WITH US. NFPA 'S LATEST EDITION.   YNMEL ESCO THE STROMENT AND THE STROMENT APPROVALS OF THE STROMENT APPROVALS OF THE STROMENT APPROVALS OF THE STROMENT APPROVALS OF THE STROMENT APPR                                                                                                                                                                                                                                                                                                                                                                                                                                                                                                                                                                                                                                                                                                                                                                                                                                                                                                                                                                                                                                                                                                                                                                                                                                                                                                                                                                                                                                                                                                                                                                                                                                                                                                                                                                                                                                                                                                                              |            |
| OUTLET   T1.53   T1.53   NOTES   1. APPROXIMATE WEIGHT: 7458 lbm   2. A MINIMUM OF 24" CLEARANCE FOR CONTROL PANEL   E. IN ACCORDANCE WEIGHT: 7458 lbm   3. SYSTEM DESIGNED IN COMPLIANCE WITH US. NFPA 'S<br>LATEST EDITION.   INVERSION:   INVERSION:   SYSTEM DESIGNED IN COMPLIANCE WITH US. NFPA 'S<br>LATEST EDITION.   INVERSION:   I                                                                                                                                                                                                                                                                                                                                                                                                                                                                                                                                                                                                                                                                                                                                                                                                                                                                                                                                                                                                                                                                                                                                                                                                                                                                                                                                                                                                                                                                                                                                                                                                                                                                                                                                                                                                                                                                                                                                                                                                                                                                                                                                                                                                                                                                                                                                                                                                                                                   |            |
| OUTLET   T1.53   T1.53   NOTES   1. APPROXIMATE WEIGHT: 7458 lbm   2. A MINIMUM OF 24" CLEARANCE FOR CONTROL PANEL   E. IN ACCORDANCE WEIGHT: 7458 lbm   3. SYSTEM DESIGNED IN COMPLIANCE WITH US. NFPA 'S<br>LATEST EDITION.   INVERSION:   INVERSION:   SYSTEM DESIGNED IN COMPLIANCE WITH US. NFPA 'S<br>LATEST EDITION.   INVERSION:   I                                                                                                                                                                                                                                                                                                                                                                                                                                                                                                                                                                                                                                                                                                                                                                                                                                                                                                                                                                                                                                                                                                                                                                                                                                                                                                                                                                                                                                                                                                                                                                                                                                                                                                                                                                                                                                                                                                                                                                                                                                                                                                                                                                                                                                                                                                                                                                                                                                                   |            |
| 71,53   NOTES   1.4PPROXIMATE WEIGHT: 7458 lbm   2.5 STEEDER   1.4PPROXIMATE WEIGHT: 7458 lbm   3. SYSTEM COMPANY   1.4PPROXIMATE WEIGHT: 7458 lbm   3. SYSTEM COMPANY   1.5 STEEDER   1.6 AMINING DESIGNED IN COMPLIANCE FOR COMTROL PAARLING FOR COMTROL PAARLING FOR COMTROL PAARLING FOR COMTROL PAARLING FOR COMPLIANCE REQUIERMENTS   3. SYSTEM DESIGNED IN COMPLIANCE WITH U.S. NFPA SULTES   1.5 SULTES <td></td>                                                                                                                                                                                                                                                                                                                                                                                                                                                                                                                                                                                                                                                                                                                                                                                                                                                                                                                                                                                                                                                                                                                                                                                                                                                                                                                                                                                                                                                                                                                                                                                                                                                                                                                                                                                                                                                                                                                                                                                                                                                                                                                                                                                                                                                                                                                                                                                   |            |
| NOTES:   1. APPROXIMATE WEIGHT: 7458 Ibm   2. A MINIMUM OF 24" CLEARANCE IS RECOMMENDED AF<br>THE ENTIRE UNIT. CLEARANCE FOR CONTROL PANEL<br>BE IN ACCORDANCE WITH OSHA/NEC REQUIERMENTS   3. SYSTEM DESIGNED IN COMPLIANCE WITH U.S. NFPA '9<br>LATEST EDITION.   SWBOL LEGEND DRAWINGS TO CONFORM TO CURRENT REVISION OF THE<br>STANDARDS.   Y143 MULTI MAJ SECTIONAL VIEW DWGS<br>Y145 DIMENSIONIS AND TOLERANCING   TOLERANCES NOT<br>SPECIFIED SOLID EDGE   DO NOT SCALE DRAWING<br>OXX ± 05 DO NOT SCALE DRAWING<br>DIMENSIONS<br>OXX ± 005   OXX ± 005 NCH   SHEET I OF 2 SC<br>OXX ± 005   NCH SHEET I OF 2   COMPTON THE TETRE AUTHOR ORIGINATION DATE APPROVALS OR<br>ORIGINATION DATE ORIGINATION DATE ORIGONOME ORIGINATION DATE ORIGINATION DATE ORIG                                                                                                                                                                                                                                                                                                                                                                                                                                                                                                                                                                                                                                                                                                                                                                                                                                                                                                                                                                                                                                                                                                                                                                                                                                                                                                                                                                                                                                                                                                         |            |
| NOTES:   1. APPROXIMATE WEIGHT: 7458 Ibm   2. A MINIMUM OF 24" CLEARANCE IS RECOMMENDED AF<br>THE ENTIRE UNIT. CLEARANCE FOR CONTROL PANEL<br>BE IN ACCORDANCE WITH OSHA/NEC REQUIERMENTS   3. SYSTEM DESIGNED IN COMPLIANCE WITH U.S. NFPA '9<br>LATEST EDITION.   SYMBOL LEGEND DRAWINGS TO CONFORM TO CURRENT REVISION OF THE<br>STANARDS:<br>'14.5 DIMENSIONNE AND TOLERANCING<br>'14.5 DIMENSIONNE<br>'14.5 DIMENSIONNE AND TOLERANCING<br>'14.5 DIMENSIONNE<br>'14.5 DIME                                                                                                                                                                                                                                                                                                                                                                                                                                                                                                                                                                                                                                                                                                                                                                                                                                                                                                                                                                                           |            |
| NOTES:   I. APPROXIMATE WEIGHT: 7458 Ibm   2. A MINIMUM OF 24" CLEARANCE IS RECOMMENDED AF<br>THE ENTIRE UNIT. CLEARANCE FOR CONTROL PANEL<br>BE IN ACCORDANCE WITH OSHA/NEC REQUIERMENTS   3. SYSTEM DESIGNED IN COMPLIANCE WITH U.S. NFPA '9<br>LATEST EDITION.   SYMBOL LEGEND DRAWINGS TO CONFORM TO CURRENT REVISION OF THE<br>STANDARDS:<br>'14.5 DMENSIONNE AND TOLERANCING<br>'14.5 DMENSIONNE AND TOLERANCIN                                                                                                                                                                                                                                                                                                                                                                                                                                                                                                                                                                                                                                                                                                                                                                                                                                                                                                                                                                                                                                                                               |            |
| NOTES:   I. APPROXIMATE WEIGHT: 7458 Ibm   2. A MINIMUM OF 24" CLEARANCE IS RECOMMENDED AF<br>THE ENTIRE UNIT. CLEARANCE FOR CONTROL PANEL<br>BE IN ACCORDANCE WITH OSHA/NEC REQUIERMENTS   3. SYSTEM DESIGNED IN COMPLIANCE WITH U.S. NFPA '9<br>LATEST EDITION.   SYMBOL LEGEND DRAWINGS TO CONFORM TO CURRENT REVISION OF THE<br>STANDARDS:<br>'14.5 DMENSIONNE AND TOLERANCING<br>'14.5 DMENSIONNE AND TOLERANCIN                                                                                                                                                                                                                                                                                                                                                                                                                                                                                                                                                                                                                                                                                                                                                                                                                                                                                                                                                                                                                                                                               |            |
| NOTES:   1. APPROXIMATE WEIGHT: 7458 Ibm   2. A MINIMUM OF 24" CLEARANCE IS RECOMMENDED AF<br>THE ENTIRE UNIT. CLEARANCE FOR CONTROL PANEL<br>BE IN ACCORDANCE WITH OSHA/NEC REQUIERMENTS   3. SYSTEM DESIGNED IN COMPLIANCE WITH U.S. NFPA '9<br>LATEST EDITION.   SYMBOL LEGEND DRAWINGS TO CONFORM TO CURRENT REVISION OF THE<br>STANARDS:<br>'14.5 DIMENSIONNE AND TOLERANCING<br>'14.5 DIMENSIONNE<br>'14.5 DIMENSIONNE AND TOLERANCING<br>'14.5 DIMENSIONNE<br>'14.5 DIME                                                                                                                                                                                                                                                                                                                                                                                                                                                                                                                                                                                                                                                                                                                                                                                                                                                                                                                                                                                           |            |
| NOTES:   I. APPROXIMATE WEIGHT: 7458 Ibm   2. A MINIMUM OF 24" CLEARANCE IS RECOMMENDED AF<br>THE ENTIRE UNIT. CLEARANCE FOR CONTROL PANEL<br>BE IN ACCORDANCE WITH OSHA/NEC REQUIERMENTS   3. SYSTEM DESIGNED IN COMPLIANCE WITH U.S. NFPA '9<br>LATEST EDITION.   SYMBOL LEGEND DRAWINGS TO CONFORM TO CURRENT REVISION OF THE<br>STANDARDS:<br>'14.5 DMENSIONNE AND TOLERANCING<br>'14.5 DMENSIONNE AND TOLERANCIN                                                                                                                                                                                                                                                                                                                                                                                                                                                                                                                                                                                                                                                                                                                                                                                                                                                                                                                                                                                                                                                                               |            |
| I. APPROXIMATE WEIGHT: 7458 lbm<br>2. A MINIMUM OF 24" CLEARANCE IS RECOMMENDED AF<br>THE ENTIRE UNIT. CLEARANCE FOR CONTROL PANEL<br>BE IN ACCORDANCE WITH OSHA/NEC REQUIERMENTS<br>3. SYSTEM DESIGNED IN COMPLIANCE WITH U.S. NFPA '9<br>LATEST EDITION.<br>SYMBOL LECEND DRAWINGS TO CONFORM TO CURRENT REVISION OF THE<br>STANDARDS.<br>Y143 DIMENSIONING AND TO LEVANCING<br>TOLERANCES NOT<br>SPECIFIED SOLID EDGE DO NOT SCALE DRAWING<br>OXX ± .05 DRAWING DIMENSIONIS AND TO LEVANCING<br>OXX ± .05 INCH SHEET I OF 2 SC<br>OMFIDENTIAL DISCLOSURE<br>This drowing is the property of POWERX<br>of the property of POWERX<br>of the scott FETZER<br>COMFIDENTIAL DISCLOSURE<br>This drowing is the property of POWERX<br>of the scott FETZER<br>COMFIDENTIAL DISCLOSURE<br>This drowing is the property of POWERX<br>of the property of POWE                                                                                                                                                                                                                                                                                                                                                                                                                                                                                                                                                                                                                                                                                                                                                                                                                                                                                                                |            |
| I. APPROXIMATE WEIGHT: 7458 lbm<br>2. A MINIMUM OF 24" CLEARANCE IS RECOMMENDED AF<br>THE ENTIRE UNIT. CLEARANCE FOR CONTROL PANEL<br>BE IN ACCORDANCE WITH OSHA/NEC REQUIERMENTS<br>3. SYSTEM DESIGNED IN COMPLIANCE WITH U.S. NFPA '9<br>LATEST EDITION.<br>SYMBOL LEGEND DRAWINGS TO CONFORM TO CURRENT REVISION OF THE<br>STANDARDS.<br>Y143 MULTI AND SECTIONAL VIEW DWGS<br>Y143 DIMENSIONING AND ADD LEVANCING<br>TOLERANCES NOT<br>SPECIFIED SOLID EDGE DO NOT SCALE DRAWING<br>OXX ± .05 DRAWING DIMENSIONS OF DIMENSIONS<br>OXXX ± .005 INCH SHEET I OF 2 SC<br>CONFIDENTIAL DISCLOSURE<br>This drowing is the property of POWERX<br>of the SCOTT FETZER<br>COMFIDENTIAL DISCLOSURE<br>This drowing is the property of POWERX<br>of the SCOTT FETZER<br>COMFIDENTIAL DISCLOSURE<br>This drowing is subject to return on demond.<br>Its contents are confidential and must not be<br>copied or submitted to<br>outside parties for use or examination                                                                                                                                                                                                                                                                                                                                                                                                                                                                                                                                                                                                                                                                                                                                                                                                                                                                                                                                                                                                                                                                                                                                                                                                                                                                                                                                                                                                                                                                                                                                                                                                                                                                                                                                                                                                                                                                                                                                                                                                                                                                                                                                                                                                                          |            |
| BE IN ACCORDANCE WITH OSHA/NEC REQUIERMENTS<br>3. SYSTEM DESIGNED IN COMPLIANCE WITH U.S. NFPA '9<br>LATEST EDITION.<br>SYMBOL LEGEND DRAWINGS TO CONFORM TO CURRENT REVISION OF THE<br>STANDARDS:<br>Y14.3 MULTI AND SECTIONAL VIEW DWGS<br>Y14.5 DIMENSIONING AND TOLERANCING<br>TOLERANCES NOT<br>SPECIFIED SOLID EDGE DO NOT SCALE DRAWING<br>DXX ± .05 DRAWING DIMENSIONS<br>0.XX ± .05 INCH SHEET I OF 2 SC<br>CONFIDENTIAL DISCLOSURE<br>This drowing is the property of POWERX<br>of the SCOTT FETZER<br>COMFIDENTIAL DISCLOSURE<br>This drowing is the property of POWERX<br>of the SCOTT FETZER<br>COMFIDENTIAL DISCLOSURE<br>TATA 14-03-2019<br>OUTSIGN TO DETEMBED<br>TATA 14-03-2019                                                                                                                                                                                                                                                                                                                                                                                                                                                                                                                                                                                                                                                                                                                                                                                                                                                                                                                                                                                                                                                                                                                                                                                                                                                                                                                                                                                                                                                                                                                                                                                                                                                                                                                                                                                                                                                                                                                                                                                                                                                                                                                                                                                                                                                                                                                                                                                                                                                                                       |            |
| LATEST EDITION.   SYMBOL LEGEND DRAWINGS TO CONFORM TO CURRENT REVISION OF THE STANDARDS.<br>Y14.3 MULTI AND SECTIONAL VIEW DWGS<br>Y14.5 DIMENSIONING AND TOLERANCING   TOLERANCES NOT<br>SPECIFIED SOLID EDGE<br>DRAWING DO NOT SCALE DRAWING<br>DIMENSIONS   0.XX ± .05 DRAWING DIMENSIONS   0.XX ± .05 INCH SHEET I OF 2 SC   CONFIDENTIAL DISCLOSURE<br>This drawing is the property of POWERX<br>of the SCOTT FETZER AUTHOR ORIGINATION DATE APPROVALS O   COMPANY and is subject to return on demand.<br>Its contents are confidential and must not be<br>copied or submitted to<br>outside parties for use or examination. TATA 14-03-2019                                                                                                                                                                                                                                                                                                                                                                                                                                                                                                                                                                                                                                                                                                                                                                                                                                                                                                                                                                                                                                                                                                                                                                                                                                                                                                                                                                                                                                                                                                                                                                                                                                                                                                                                                                                                                                                                                                                                                                                                                                                                                                                                                                                                                                                                                                                                                                                                                                                                                                                                      | S.         |
| TOLERANCES NOT<br>SPECIFIED SOLID EDGE<br>DRAWING DO NOT SCALE DRAWING<br>DIMENSIONS   0XX ± .05 INCH SHEET I OF 2 SO   ✓ ± I INCH SHEET I OF 2 SO   CONFIDENTIAL DISCLOSURE<br>This drawing is the property of POWEREX<br>of the SCOTT FETZER AUTHOR ORIGINATION DATE APPROVALS O   COMPANY and is subject to return on demand.<br>Its contents are confidential and must not be<br>copied or submitted to<br>outside parties for use or examination. TATA I4-03-2019                                                                                                                                                                                                                                                                                                                                                                                                                                                                                                                                                                                                                                                                                                                                                                                                                                                                                                                                                                                                                                                                                                                                                                                                                                                                                                                                                                                                                                                                                                                                                                                                                                                                                                                                                                                                                                                                                                                                                                                                                                                                                                                                                                                                                                                                                                                                                                                                                                                                                                                                                                                                                                                                                                                  |            |
| 0.XX ± .05 DECRMANCE   0.XXX ± .005 INCH SHEET I OF 2 SC   ✓ ± I INCH SHEET I OF 2 SC   CONFIDENTIAL DISCLOSURE<br>This drawing is the property of POWEREX<br>of the SCOTT FETZER<br>COMPANY and is subject to return on demand.<br>Its contents are confidential and must not be<br>copied or submitted to<br>outside parties for use or examination. AUTHOR ORIGINATION DATE APPROVALS O                                                                                                                                                                                                                                                                                                                                                                                                                                                                                                                                                                                                                                                                                                                                                                                                                                                                                                                                                                                                                                                                                                                                                                                                                                                                                                                                                                                                                                                                                                                                                                                                                                                                                                                                                                                                                                                                                                                                                                                                                                                                                                                                                                                                                                                                                                                                                                                                                                                                                                                                                                                                                                                                                                                                                                                              | IG FOR     |
| This drawing is the property of POWEREX<br>of the SCOTT FETZER<br>COMPANY and is subject to return on demand.<br>Its contents are confidential and must not be<br>copied or submitted to<br>outside parties for use or examination.                                                                                                                                                                                                                                                                                                                                                                                                                                                                                                                                                                                                                                                                                                                                                                                                                                                                                                                                                                                                                                                                                                                                                                                                                                                                                                                                                                                                                                                                                                                                                                                                                                                                                                                                                                                                                                                                                                                                                                                                                                                                                                                                                                                                                                                                                                                                                                                                                                                                                                                                                                                                                                                                                                                                                                                                                                                                                                                                                     | CALE       |
| copied or submitted to TATA 14-05-2019<br>outside parties for use or examination.                                                                                                                                                                                                                                                                                                                                                                                                                                                                                                                                                                                                                                                                                                                                                                                                                                                                                                                                                                                                                                                                                                                                                                                                                                                                                                                                                                                                                                                                                                                                                                                                                                                                                                                                                                                                                                                                                                                                                                                                                                                                                                                                                                                                                                                                                                                                                                                                                                                                                                                                                                                                                                                                                                                                                                                                                                                                                                                                                                                                                                                                                                       | ON FILE IN |
|                                                                                                                                                                                                                                                                                                                                                                                                                                                                                                                                                                                                                                                                                                                                                                                                                                                                                                                                                                                                                                                                                                                                                                                                                                                                                                                                                                                                                                                                                                                                                                                                                                                                                                                                                                                                                                                                                                                                                                                                                                                                                                                                                                                                                                                                                                                                                                                                                                                                                                                                                                                                                                                                                                                                                                                                                                                                                                                                                                                                                                                                                                                                                                                         |            |
| MATERIAL:<br><br>DESCRIPTION<br>20HP VACUJUM 200GAI<br>MATERIAL:<br>I50 PRODUCTION DRIVE, HARRISON OH 45<br>I8881 769-7979<br>DRAWING NUMBER<br>VPQ2005PI                                                                                                                                                                                                                                                                                                                                                                                                                                                                                                                                                                                                                                                                                                                                                                                                                                                                                                                                                                                                                                                                                                                                                                                                                                                                                                                                                                                                                                                                                                                                                                                                                                                                                                                                                                                                                                                                                                                                                                                                                                                                                                                                                                                                                                                                                                                                                                                                                                                                                                                                                                                                                                                                                                                                                                                                                                                                                                                                                                                                                               |            |