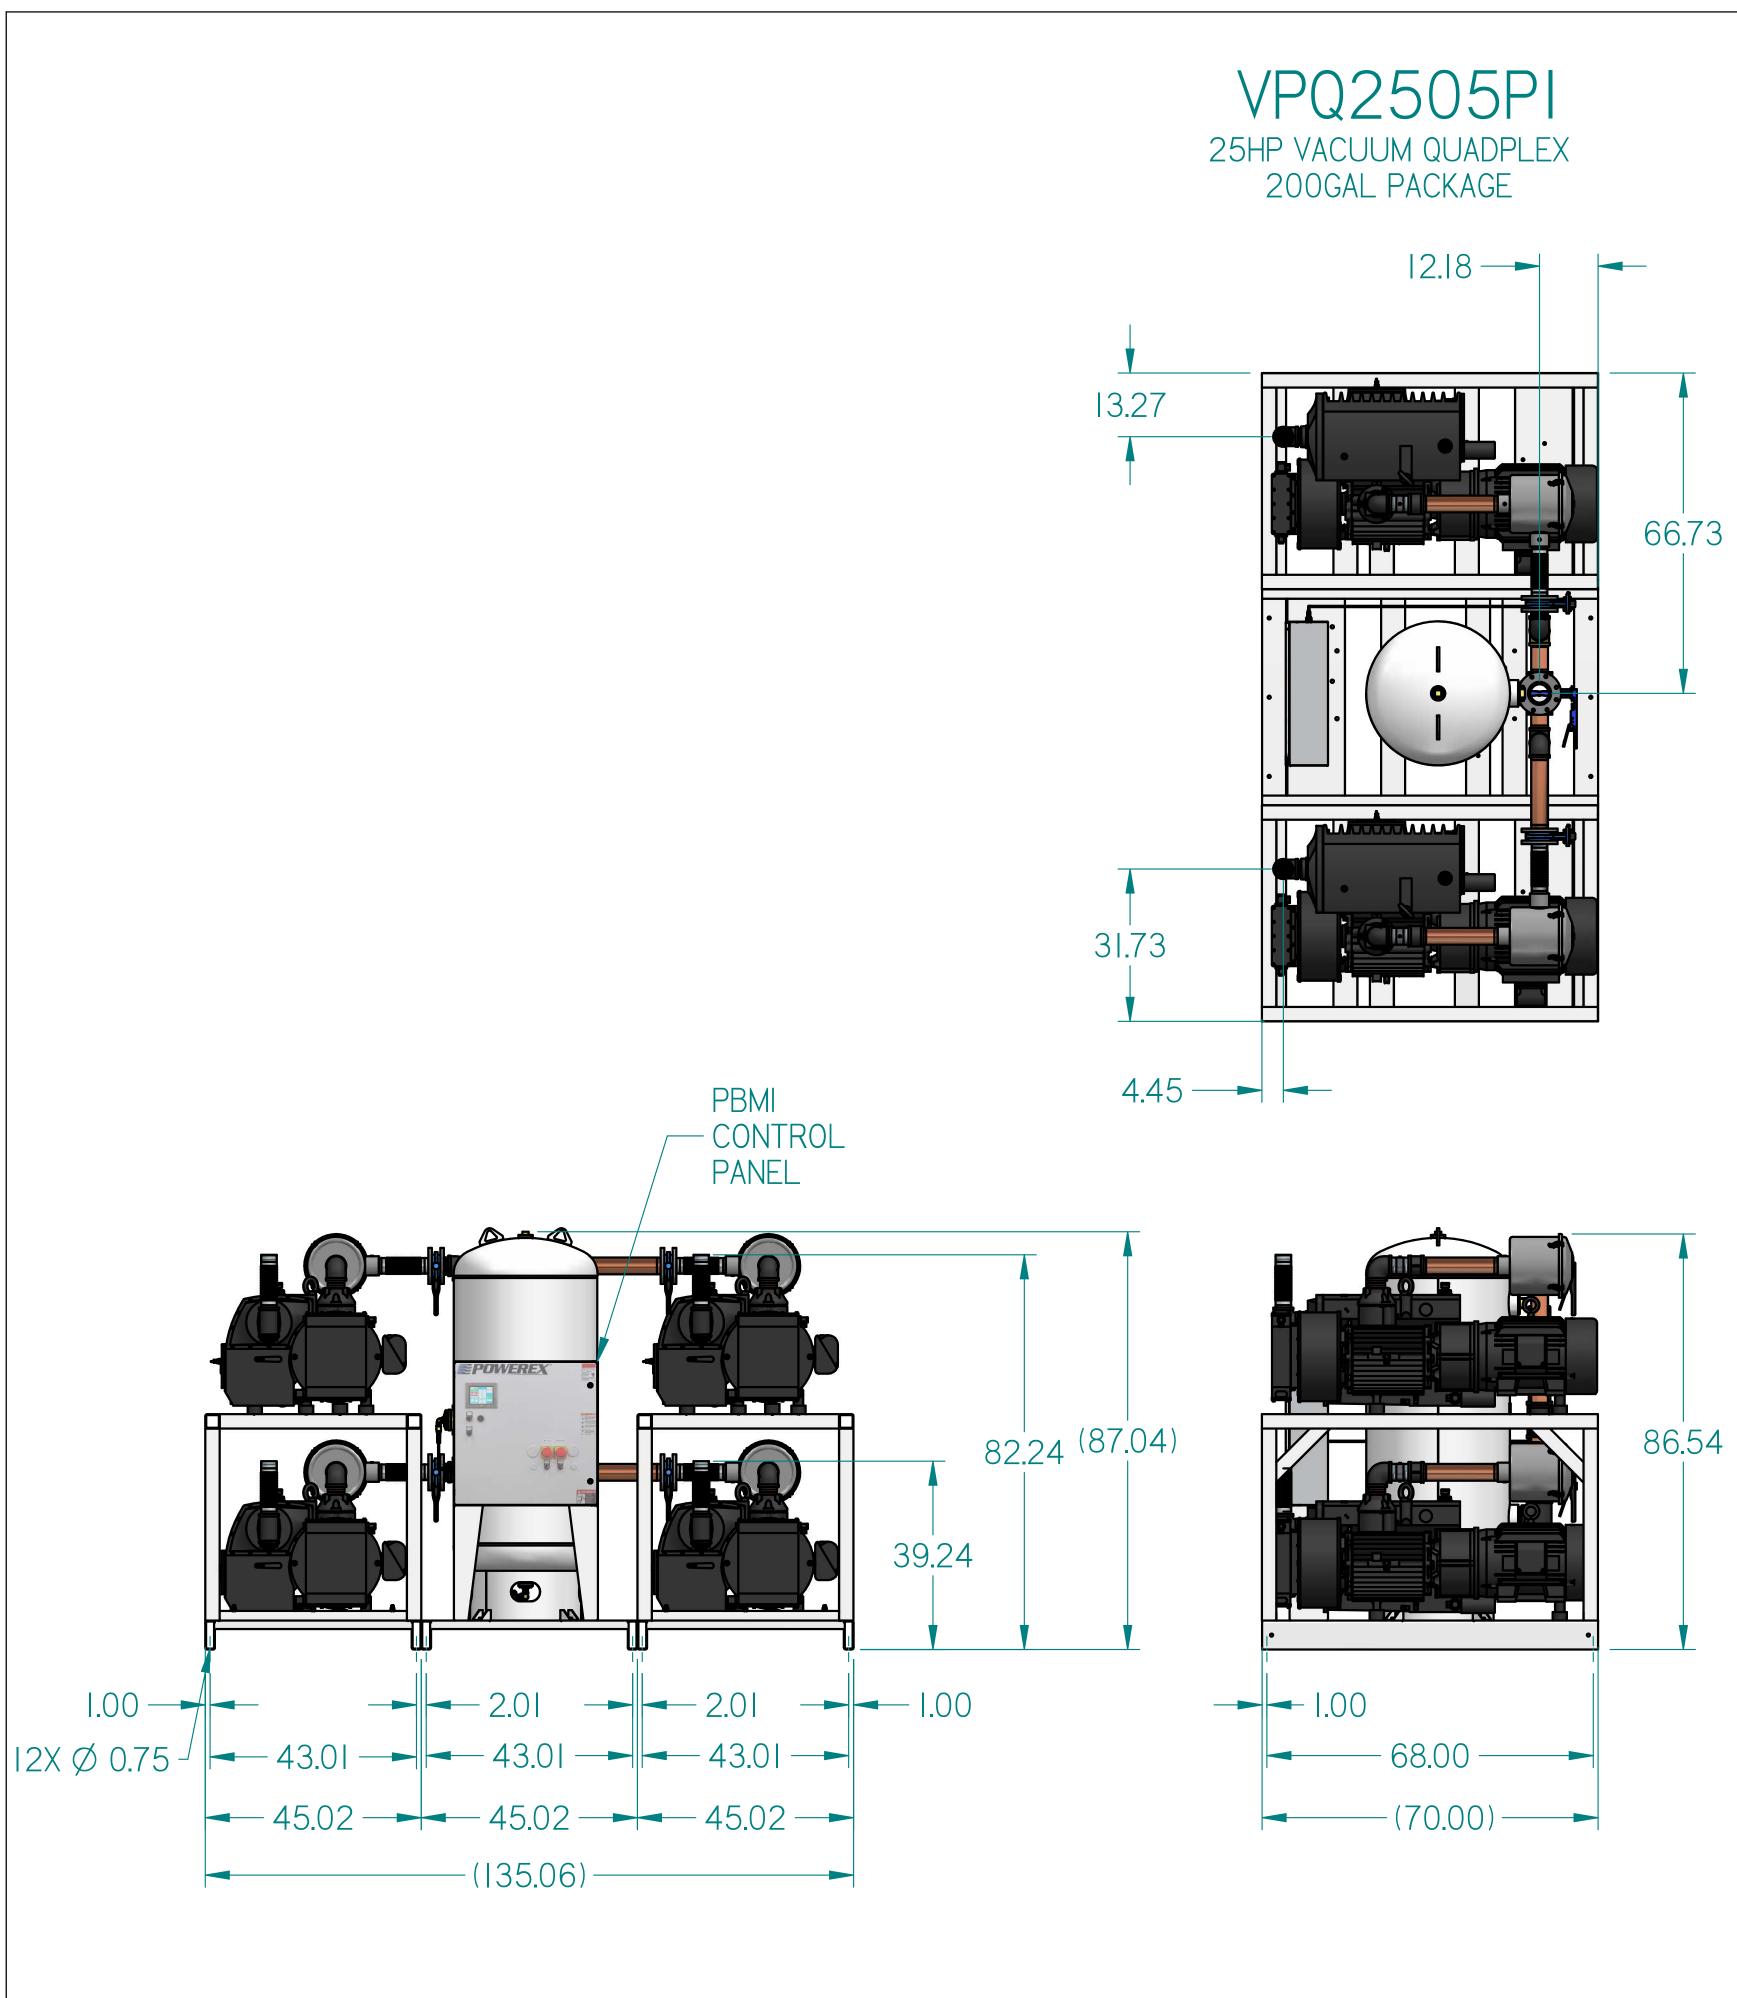

|   | F                  | REVISION NO                                                                                                                                                                                                                                                                                                             | TES                                                                                                           |                                                                                                                             |                                                                                                            |
|---|--------------------|-------------------------------------------------------------------------------------------------------------------------------------------------------------------------------------------------------------------------------------------------------------------------------------------------------------------------|---------------------------------------------------------------------------------------------------------------|-----------------------------------------------------------------------------------------------------------------------------|------------------------------------------------------------------------------------------------------------|
| C | ESCRIPTION         |                                                                                                                                                                                                                                                                                                                         | ECN                                                                                                           |                                                                                                                             | PR/NOR                                                                                                     |
|   | BD RELEASE         |                                                                                                                                                                                                                                                                                                                         | PXEC02                                                                                                        | 93                                                                                                                          | N/A                                                                                                        |
|   | X 3" MNPT<br>JTLET | NOTES:<br>I. APPROXIMATE<br>2. A MINIMUM OF<br>THE ENTIRE U                                                                                                                                                                                                                                                             | INIT. CLEARANCE<br>DANCE WITH OSHA<br>GNED IN COMPLIAN                                                        | IS RECOMME<br>FOR CONTRO<br>/NEC REQUIE                                                                                     | OL PANEL SHALL<br>ERMENTS.                                                                                 |
|   |                    | SYMBOL LEGEND   TOLERANCES NOT   SPECIFIED   O.XX ±   .005   ∠ ±   I   CONFIDENTIAL DISCLO:   This drawing is the property   of the SCOTT FETZ   COMPANY and is subject to return                                                                                                                                       | DLID EDGE<br>DRAWING<br>INCH SHE<br>SURE<br>er<br>urn on demand.                                              | TAND SECTIONAL VIEW DV<br>ISIONING AND TOLERANCII<br>DO NOT SCAL<br>DIME                                                    | TREVISION OF THE FOLLOWING ANSI<br>NG<br>LE DRAWING FOR<br>INSIONS<br>SCALE I:8<br>PPROVALS ON FILE IN PLM |
|   |                    | SYMBOL LEGEND   TOLERANCES NOT<br>SPECIFIED   O.XX ±   .05   O.XXX ±   .005   ∠ ±   I   CONFIDENTIAL DISCLOW   This drawing is the property<br>of the SCOTT FETZ                                                                                                                                                        | DLID EDGE<br>DRAWING<br>INCH SHE<br>sure<br>of POWEREX<br>ER<br>unn on demand.<br>nd must not be<br>d to TATA | ST AND SECTIONAL VIEW DV<br>ISIONING AND TOLERANCI<br>DO NOT SCAL<br>DIME<br>EET I OF 2<br>ORIGINATION DATE A<br>13-03-2019 | IGS<br>IE DRAWING FOR<br>INSIONS<br>SCALE I:8<br>PPROVALS ON FILE IN PLM                                   |
|   |                    | SYMBOL LEGEND   TOLERANCES NOT<br>SPECIFIED   O.XX ±   0.5   O.XXX ±   0.05   ∠ ±   I   CONFIDENTIAL DISCLOW   This drawing is the property<br>of the SCOTT FETZ   COMPANY and is subject to retuils<br>concident or submittee   Its contents are confidential ar<br>copied or submittee   outside parties for use or e | DLID EDGE<br>DRAWING<br>INCH SHE<br>sure<br>of POWEREX<br>ER<br>unn on demand.<br>nd must not be<br>d to TATA | TAND SECTIONAL VIEW DV<br>ISIONING AND TOLERANCII<br>DO NOT SCAL<br>DIME<br>ET I OF 2<br>ORIGINATION DATE A                 | ISS INSIONS<br>SCALE I:8<br>PPROVALS ON FILE IN PLM                                                        |