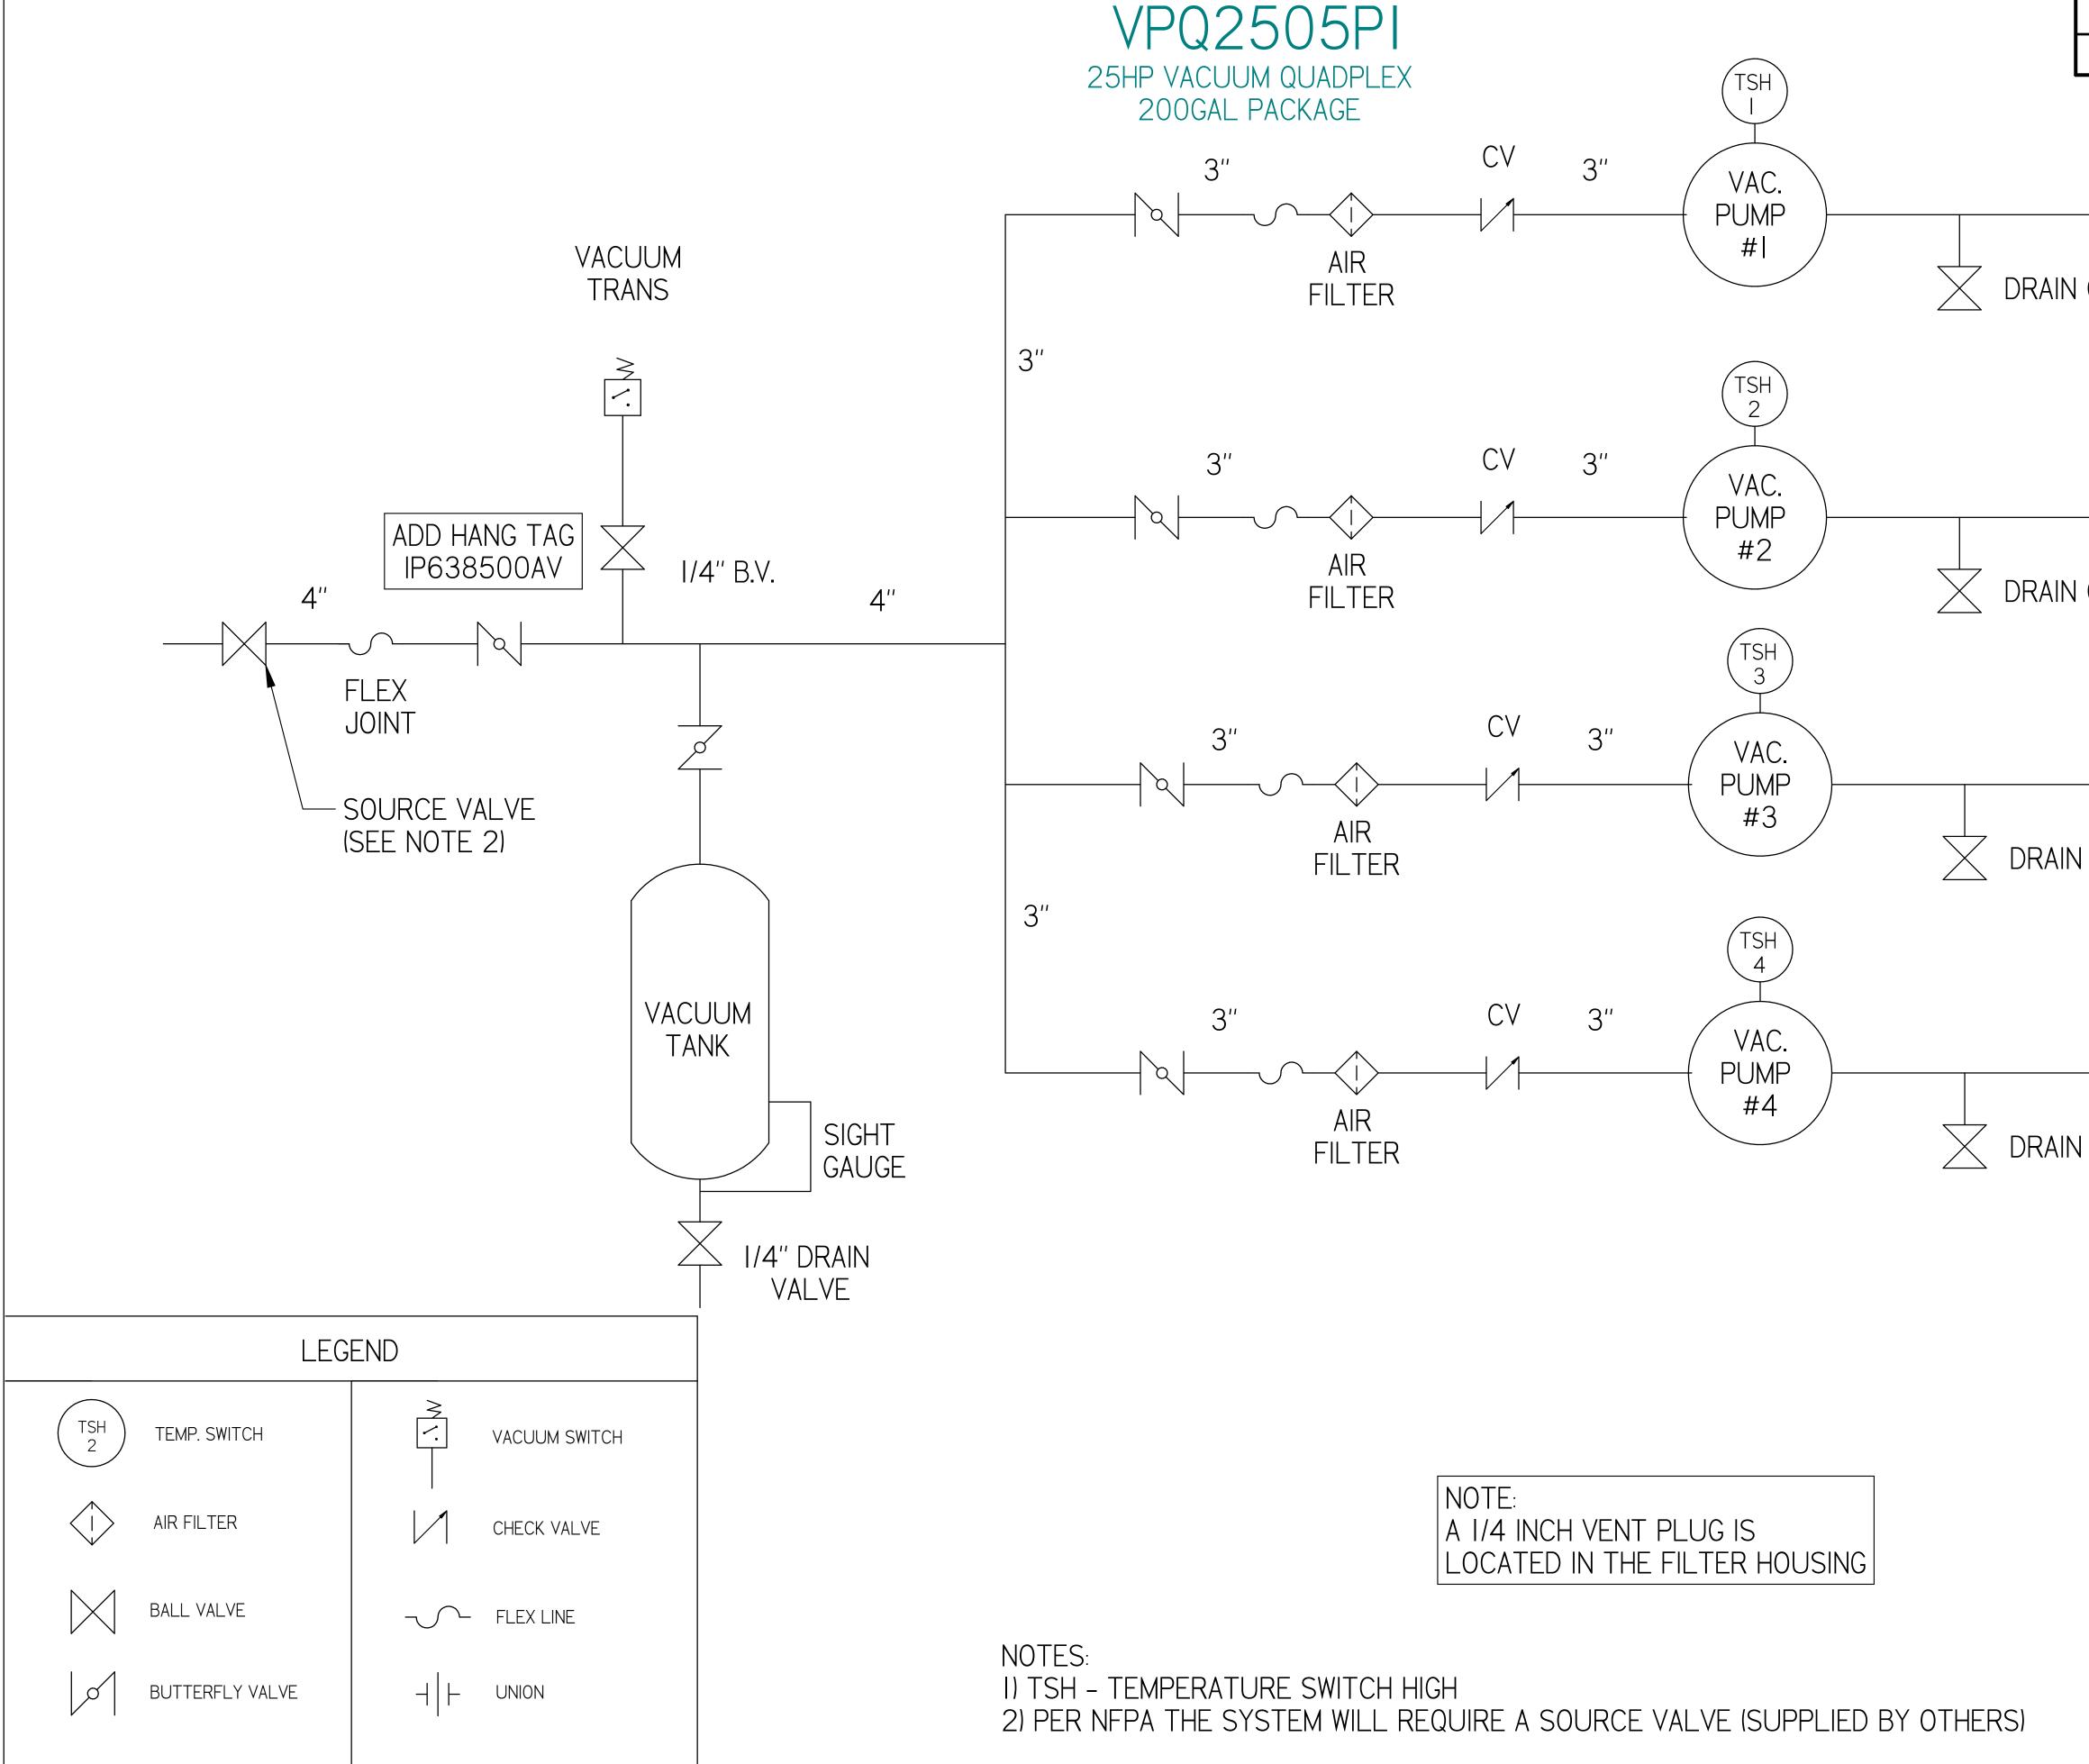

|   | F                  | REVISION NO                                                                                                                                                                                                                                                                                                             | TES                                                                                                           |                                                                                                                             |                                                                                                            |
|---|--------------------|-------------------------------------------------------------------------------------------------------------------------------------------------------------------------------------------------------------------------------------------------------------------------------------------------------------------------|---------------------------------------------------------------------------------------------------------------|-----------------------------------------------------------------------------------------------------------------------------|------------------------------------------------------------------------------------------------------------|
| C | ESCRIPTION         |                                                                                                                                                                                                                                                                                                                         | ECN                                                                                                           |                                                                                                                             | PR/NOR                                                                                                     |
|   | BD RELEASE         |                                                                                                                                                                                                                                                                                                                         | PXEC02                                                                                                        | 93                                                                                                                          | N/A                                                                                                        |
|   | X 3" MNPT<br>JTLET | NOTES:<br>I. APPROXIMATE<br>2. A MINIMUM OF<br>THE ENTIRE U                                                                                                                                                                                                                                                             | INIT. CLEARANCE<br>DANCE WITH OSHA<br>GNED IN COMPLIAN                                                        | IS RECOMME<br>FOR CONTRO<br>/NEC REQUIE                                                                                     | OL PANEL SHALL<br>ERMENTS.                                                                                 |
|   |                    | SYMBOL LEGEND   TOLERANCES NOT   SPECIFIED   O.XX ±   .005   ∠ ±   I   CONFIDENTIAL DISCLO:   This drawing is the property   of the SCOTT FETZ   COMPANY and is subject to return                                                                                                                                       | DLID EDGE<br>DRAWING<br>INCH SHE<br>SURE<br>er<br>urn on demand.                                              | TAND SECTIONAL VIEW DV<br>ISIONING AND TOLERANCII<br>DO NOT SCAL<br>DIME                                                    | TREVISION OF THE FOLLOWING ANSI<br>NG<br>LE DRAWING FOR<br>INSIONS<br>SCALE I:8<br>PPROVALS ON FILE IN PLM |
|   |                    | SYMBOL LEGEND   TOLERANCES NOT<br>SPECIFIED   O.XX ±   .05   O.XXX ±   .005   ∠ ±   I   CONFIDENTIAL DISCLOW   This drawing is the property<br>of the SCOTT FETZ                                                                                                                                                        | DLID EDGE<br>DRAWING<br>INCH SHE<br>sure<br>of POWEREX<br>ER<br>unn on demand.<br>nd must not be<br>d to TATA | ST AND SECTIONAL VIEW DV<br>ISIONING AND TOLERANCI<br>DO NOT SCAL<br>DIME<br>EET I OF 2<br>ORIGINATION DATE A<br>13-03-2019 | IGS<br>IE DRAWING FOR<br>INSIONS<br>SCALE I:8<br>PPROVALS ON FILE IN PLM                                   |
|   |                    | SYMBOL LEGEND   TOLERANCES NOT<br>SPECIFIED   O.XX ±   0.5   O.XXX ±   0.05   ∠ ±   I   CONFIDENTIAL DISCLOW   This drawing is the property<br>of the SCOTT FETZ   COMPANY and is subject to retuils<br>concident or submittee   Its contents are confidential ar<br>copied or submittee   outside parties for use or e | DLID EDGE<br>DRAWING<br>INCH SHE<br>sure<br>of POWEREX<br>ER<br>unn on demand.<br>nd must not be<br>d to TATA | TAND SECTIONAL VIEW DV<br>ISIONING AND TOLERANCII<br>DO NOT SCAL<br>DIME<br>ET I OF 2<br>ORIGINATION DATE A                 | ISS INSIONS<br>SCALE I:8<br>PPROVALS ON FILE IN PLM                                                        |