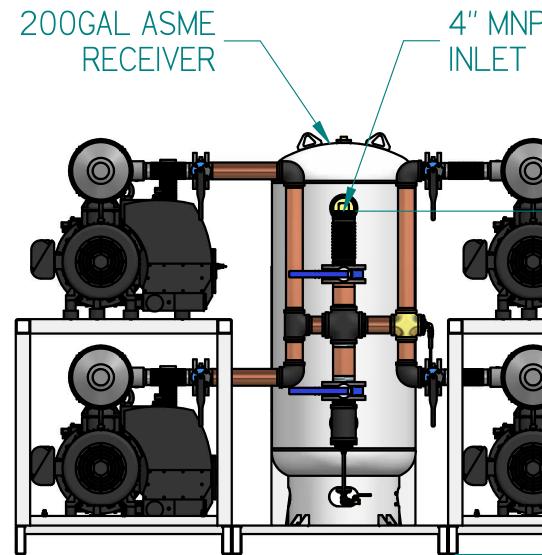

|   | F                  | REVISION NO                                                                                                                                                                                                                                                                                                             | TES                                                                                                           |                                                                                                                             |                                                                                                            |
|---|--------------------|-------------------------------------------------------------------------------------------------------------------------------------------------------------------------------------------------------------------------------------------------------------------------------------------------------------------------|---------------------------------------------------------------------------------------------------------------|-----------------------------------------------------------------------------------------------------------------------------|------------------------------------------------------------------------------------------------------------|
| C | ESCRIPTION         |                                                                                                                                                                                                                                                                                                                         | ECN                                                                                                           |                                                                                                                             | PR/NOR                                                                                                     |
|   | BD RELEASE         |                                                                                                                                                                                                                                                                                                                         | PXEC02                                                                                                        | 93                                                                                                                          | N/A                                                                                                        |
|   | X 3" MNPT<br>JTLET | NOTES:<br>I. APPROXIMATE<br>2. A MINIMUM OF<br>THE ENTIRE U                                                                                                                                                                                                                                                             | INIT. CLEARANCE<br>DANCE WITH OSHA<br>GNED IN COMPLIAN                                                        | IS RECOMME<br>FOR CONTRO<br>/NEC REQUIE                                                                                     | OL PANEL SHALL<br>ERMENTS.                                                                                 |
|   |                    | SYMBOL LEGEND   TOLERANCES NOT   SPECIFIED   O.XX ±   .005   ∠ ±   I   CONFIDENTIAL DISCLO:   This drawing is the property   of the SCOTT FETZ   COMPANY and is subject to return                                                                                                                                       | DLID EDGE<br>DRAWING<br>INCH SHE<br>SURE<br>er<br>urn on demand.                                              | TAND SECTIONAL VIEW DV<br>ISIONING AND TOLERANCII<br>DO NOT SCAL<br>DIME                                                    | TREVISION OF THE FOLLOWING ANSI<br>NG<br>LE DRAWING FOR<br>INSIONS<br>SCALE I:8<br>PPROVALS ON FILE IN PLM |
|   |                    | SYMBOL LEGEND   TOLERANCES NOT<br>SPECIFIED   O.XX ±   .05   O.XXX ±   .005   ∠ ±   I   CONFIDENTIAL DISCLOW   This drawing is the property<br>of the SCOTT FETZ                                                                                                                                                        | DLID EDGE<br>DRAWING<br>INCH SHE<br>sure<br>of POWEREX<br>ER<br>unn on demand.<br>nd must not be<br>d to TATA | ST AND SECTIONAL VIEW DV<br>ISIONING AND TOLERANCI<br>DO NOT SCAL<br>DIME<br>EET I OF 2<br>ORIGINATION DATE A<br>13-03-2019 | IGS<br>IE DRAWING FOR<br>INSIONS<br>SCALE I:8<br>PPROVALS ON FILE IN PLM                                   |
|   |                    | SYMBOL LEGEND   TOLERANCES NOT<br>SPECIFIED   O.XX ±   0.5   O.XXX ±   0.05   ∠ ±   I   CONFIDENTIAL DISCLOW   This drawing is the property<br>of the SCOTT FETZ   COMPANY and is subject to retuils<br>concident or submittee   Its contents are confidential ar<br>copied or submittee   outside parties for use or e | DLID EDGE<br>DRAWING<br>INCH SHE<br>sure<br>of POWEREX<br>ER<br>unn on demand.<br>nd must not be<br>d to TATA | TAND SECTIONAL VIEW DV<br>ISIONING AND TOLERANCII<br>DO NOT SCAL<br>DIME<br>ET I OF 2<br>ORIGINATION DATE A                 | ISS INSIONS<br>SCALE I:8<br>PPROVALS ON FILE IN PLM                                                        |