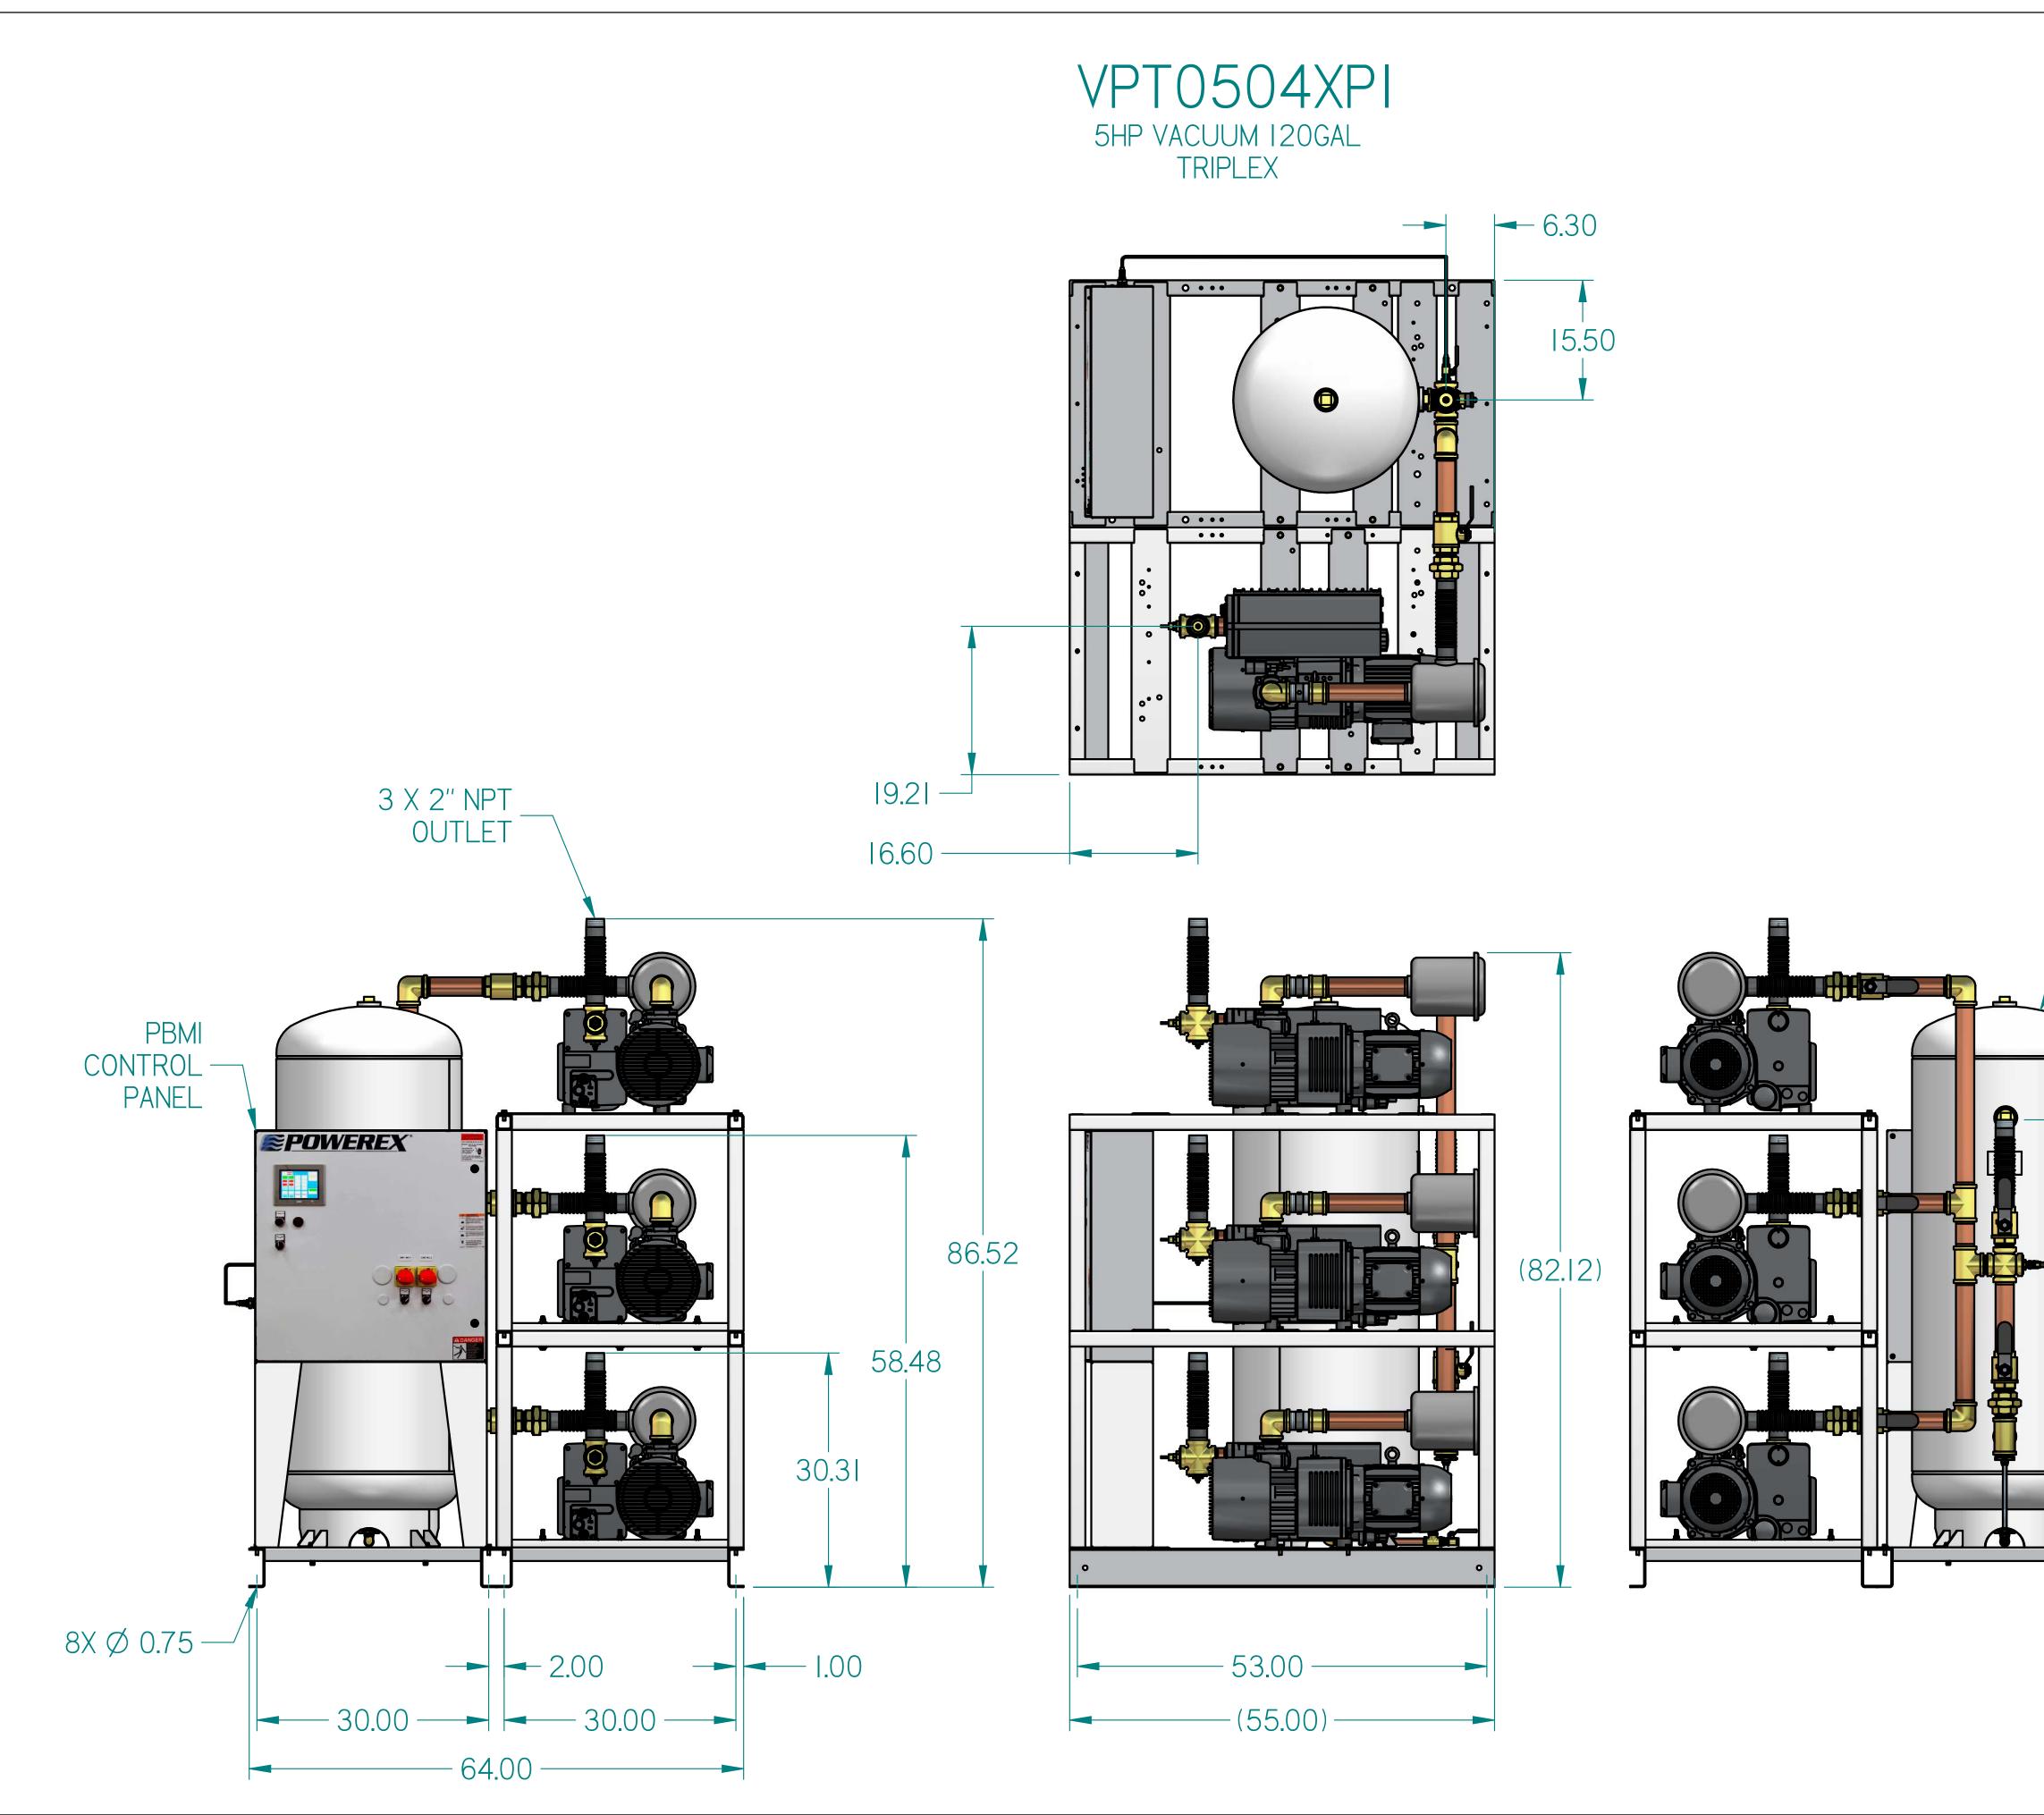

| REVISION NOTES |                                                                                                                                                                                                                                       |                                                           |  |  |  |  |  |
|----------------|---------------------------------------------------------------------------------------------------------------------------------------------------------------------------------------------------------------------------------------|-----------------------------------------------------------|--|--|--|--|--|
| DESCRIPTION    | ECN                                                                                                                                                                                                                                   | PR/NOR                                                    |  |  |  |  |  |
| 3D RELEASE     | PXEC029                                                                                                                                                                                                                               | 93 N/A                                                    |  |  |  |  |  |
| 3D RELEASE     | NOTES:<br>1. APPROXIMATE WEIGHT: 4289 Jbm<br>2. A MINIMUM OF 24.1° CLEARANCE I<br>THE ENTIRE VEIGHT: 4289 Jbm<br>2. A MINIMUM OF 24.1° CLEARANCE I<br>BE IN ACCORDANCE WITH OSHA<br>3. SYSTEM DESIGNED IN COMPLIAN<br>LATESTE DETION. | S RECOMMENDED AROUND<br>SOR CONTROL PANEL SHALL           |  |  |  |  |  |
|                | TOLERANCES NOT<br>SPECIFIED SOLID EDGE                                                                                                                                                                                                | DO NOT SCALE DRAWING FOR<br>DIMENSIONS                    |  |  |  |  |  |
|                | 0.XX ± .005<br>0.XXX ± .005<br>V ± I                                                                                                                                                                                                  | ET LOF 2 SCALE 1:8                                        |  |  |  |  |  |
|                | of the SCOTT FETZER<br>COMPANY and is subject to return on demand.                                                                                                                                                                    | ORIGINATION DATE APPROVALS ON FILE IN PLN                 |  |  |  |  |  |
|                |                                                                                                                                                                                                                                       |                                                           |  |  |  |  |  |
|                |                                                                                                                                                                                                                                       |                                                           |  |  |  |  |  |
|                | MATERIAL:                                                                                                                                                                                                                             | 150 PRODUCTION DRIVE, HARRISON OH 45030<br>(888) 769-7979 |  |  |  |  |  |

|     | REVISION NOTES             |          |        |  |  |  |  |  |  |
|-----|----------------------------|----------|--------|--|--|--|--|--|--|
|     | DESCRIPTION                | ECN      | PR/NOR |  |  |  |  |  |  |
|     | 3D RELEASE                 | PXEC0293 | N/A    |  |  |  |  |  |  |
| ν ( | 2" MNPT OUTLET<br>COCK     |          |        |  |  |  |  |  |  |
|     | 2" MNPT OUTLET<br>COCK     |          |        |  |  |  |  |  |  |
|     | -√- 2" MNPT OUTLET<br>COCK |          |        |  |  |  |  |  |  |
|     |                            |          |        |  |  |  |  |  |  |