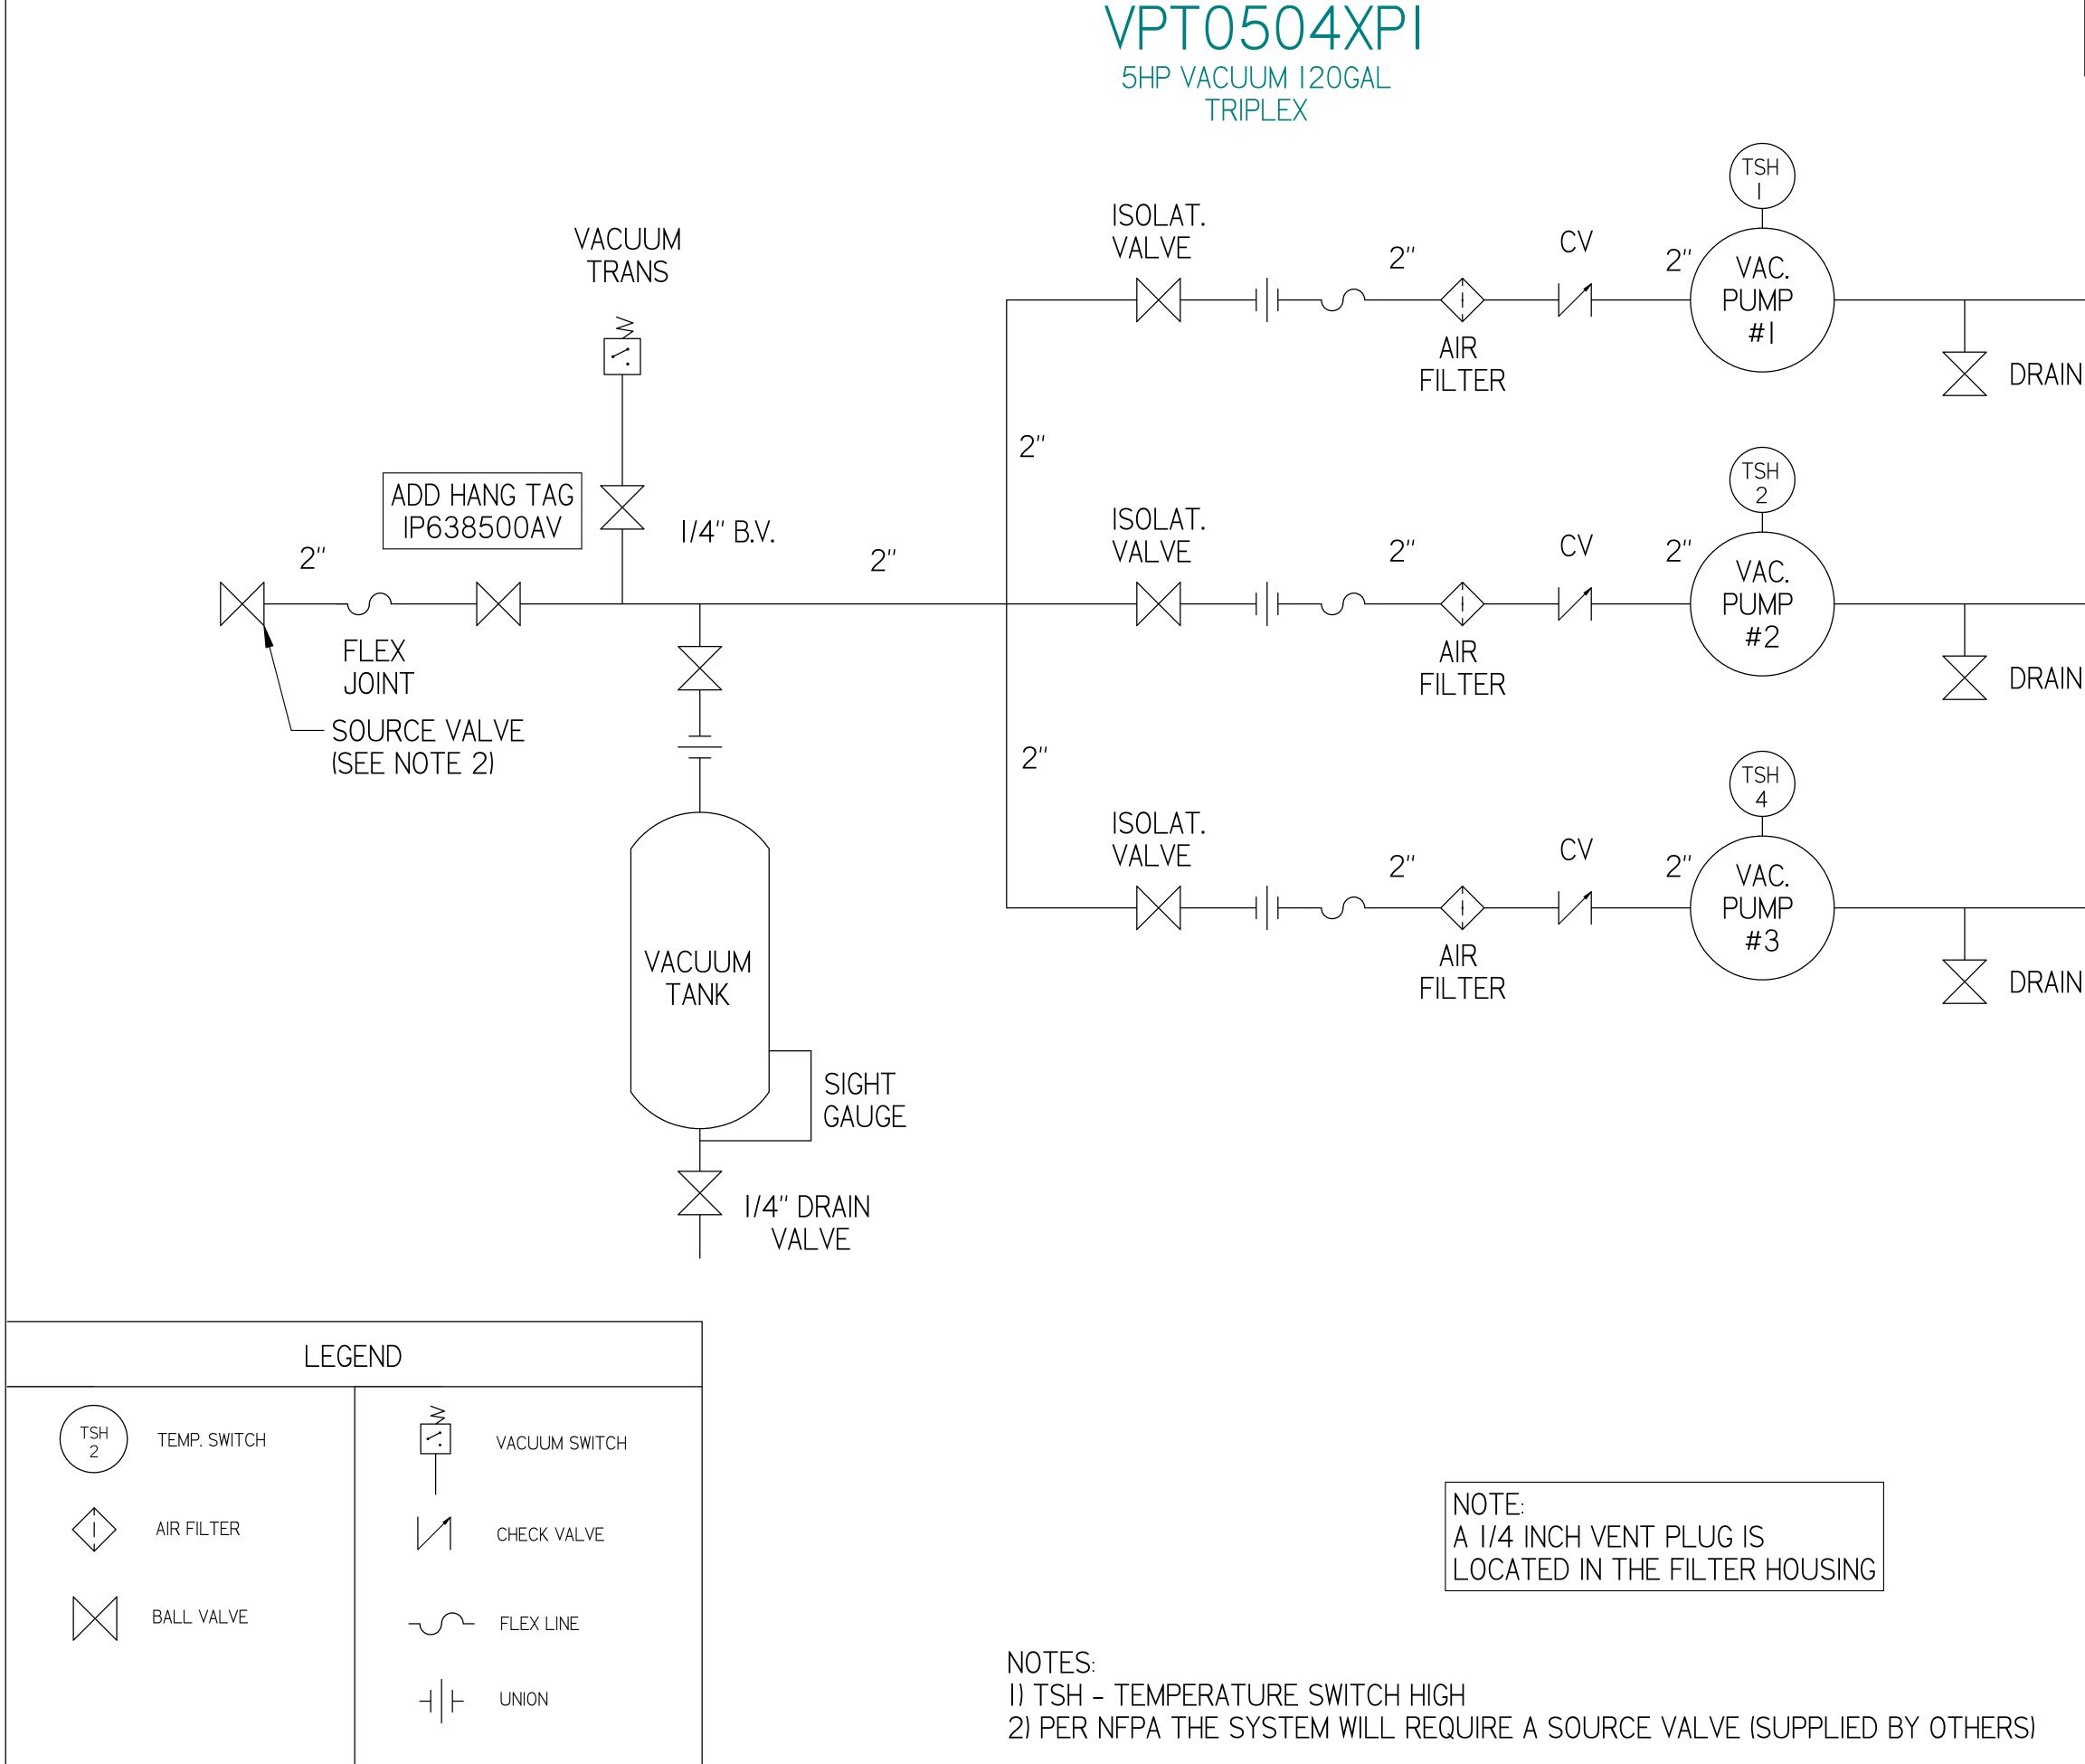

| SYMBOL LEG                                                                                                                                                                                                                                                     | END       |                              | DRAWINGS TO CONFORM TO CURRENT REVISION OF THE FOLLOWING ANSI<br>STANDARDS:<br>Y14.3 MULTI AND SECTIONAL VIEW DWGS<br>Y14.5 DIMENSIONING AND TOLERANCING |                          |             |    |     |
|----------------------------------------------------------------------------------------------------------------------------------------------------------------------------------------------------------------------------------------------------------------|-----------|------------------------------|----------------------------------------------------------------------------------------------------------------------------------------------------------|--------------------------|-------------|----|-----|
| TOLERANCES NOT<br>SPECIFIED<br>0.XX ± .05                                                                                                                                                                                                                      |           | SOLID EDGE<br>DRAWING        | DO NOT SCALE DRAWING FOR<br>DIMENSIONS                                                                                                                   |                          |             |    |     |
| 0.XXX ±                                                                                                                                                                                                                                                        | .005<br>I | INCH                         | SHE                                                                                                                                                      | ET 2 OF 2                | 2 SCALE I:I |    | ]:] |
| CONFIDENTIAL DISCLOSURE<br>This drawing is the property of POWEREX<br>of the SCOTT FETZER<br>COMPANY and is subject to return on demand.<br>Its contents are confidential and must not be<br>copied or submitted to<br>outside parties for use or examination. |           | AUTHOR                       | ORIGINATION DATE                                                                                                                                         | APPROVALS ON FILE IN PLM |             |    |     |
|                                                                                                                                                                                                                                                                |           | ΤΑΤΑ                         | 01-03-2019                                                                                                                                               |                          |             |    |     |
| ITEM ID:                                                                                                                                                                                                                                                       |           |                              |                                                                                                                                                          | PO                       | WIE         | RE |     |
| MATERIAL:                                                                                                                                                                                                                                                      |           |                              | 150 PRODUCTION DRIVE, HARRISON OH 45030<br>18881 769-7979                                                                                                |                          |             |    |     |
| DESCRIPTION<br>5HP VACUUM 120GAL<br>TRIPLEX                                                                                                                                                                                                                    |           | drawing number<br>VPT0504XP1 |                                                                                                                                                          |                          | REVISION    | D  |     |