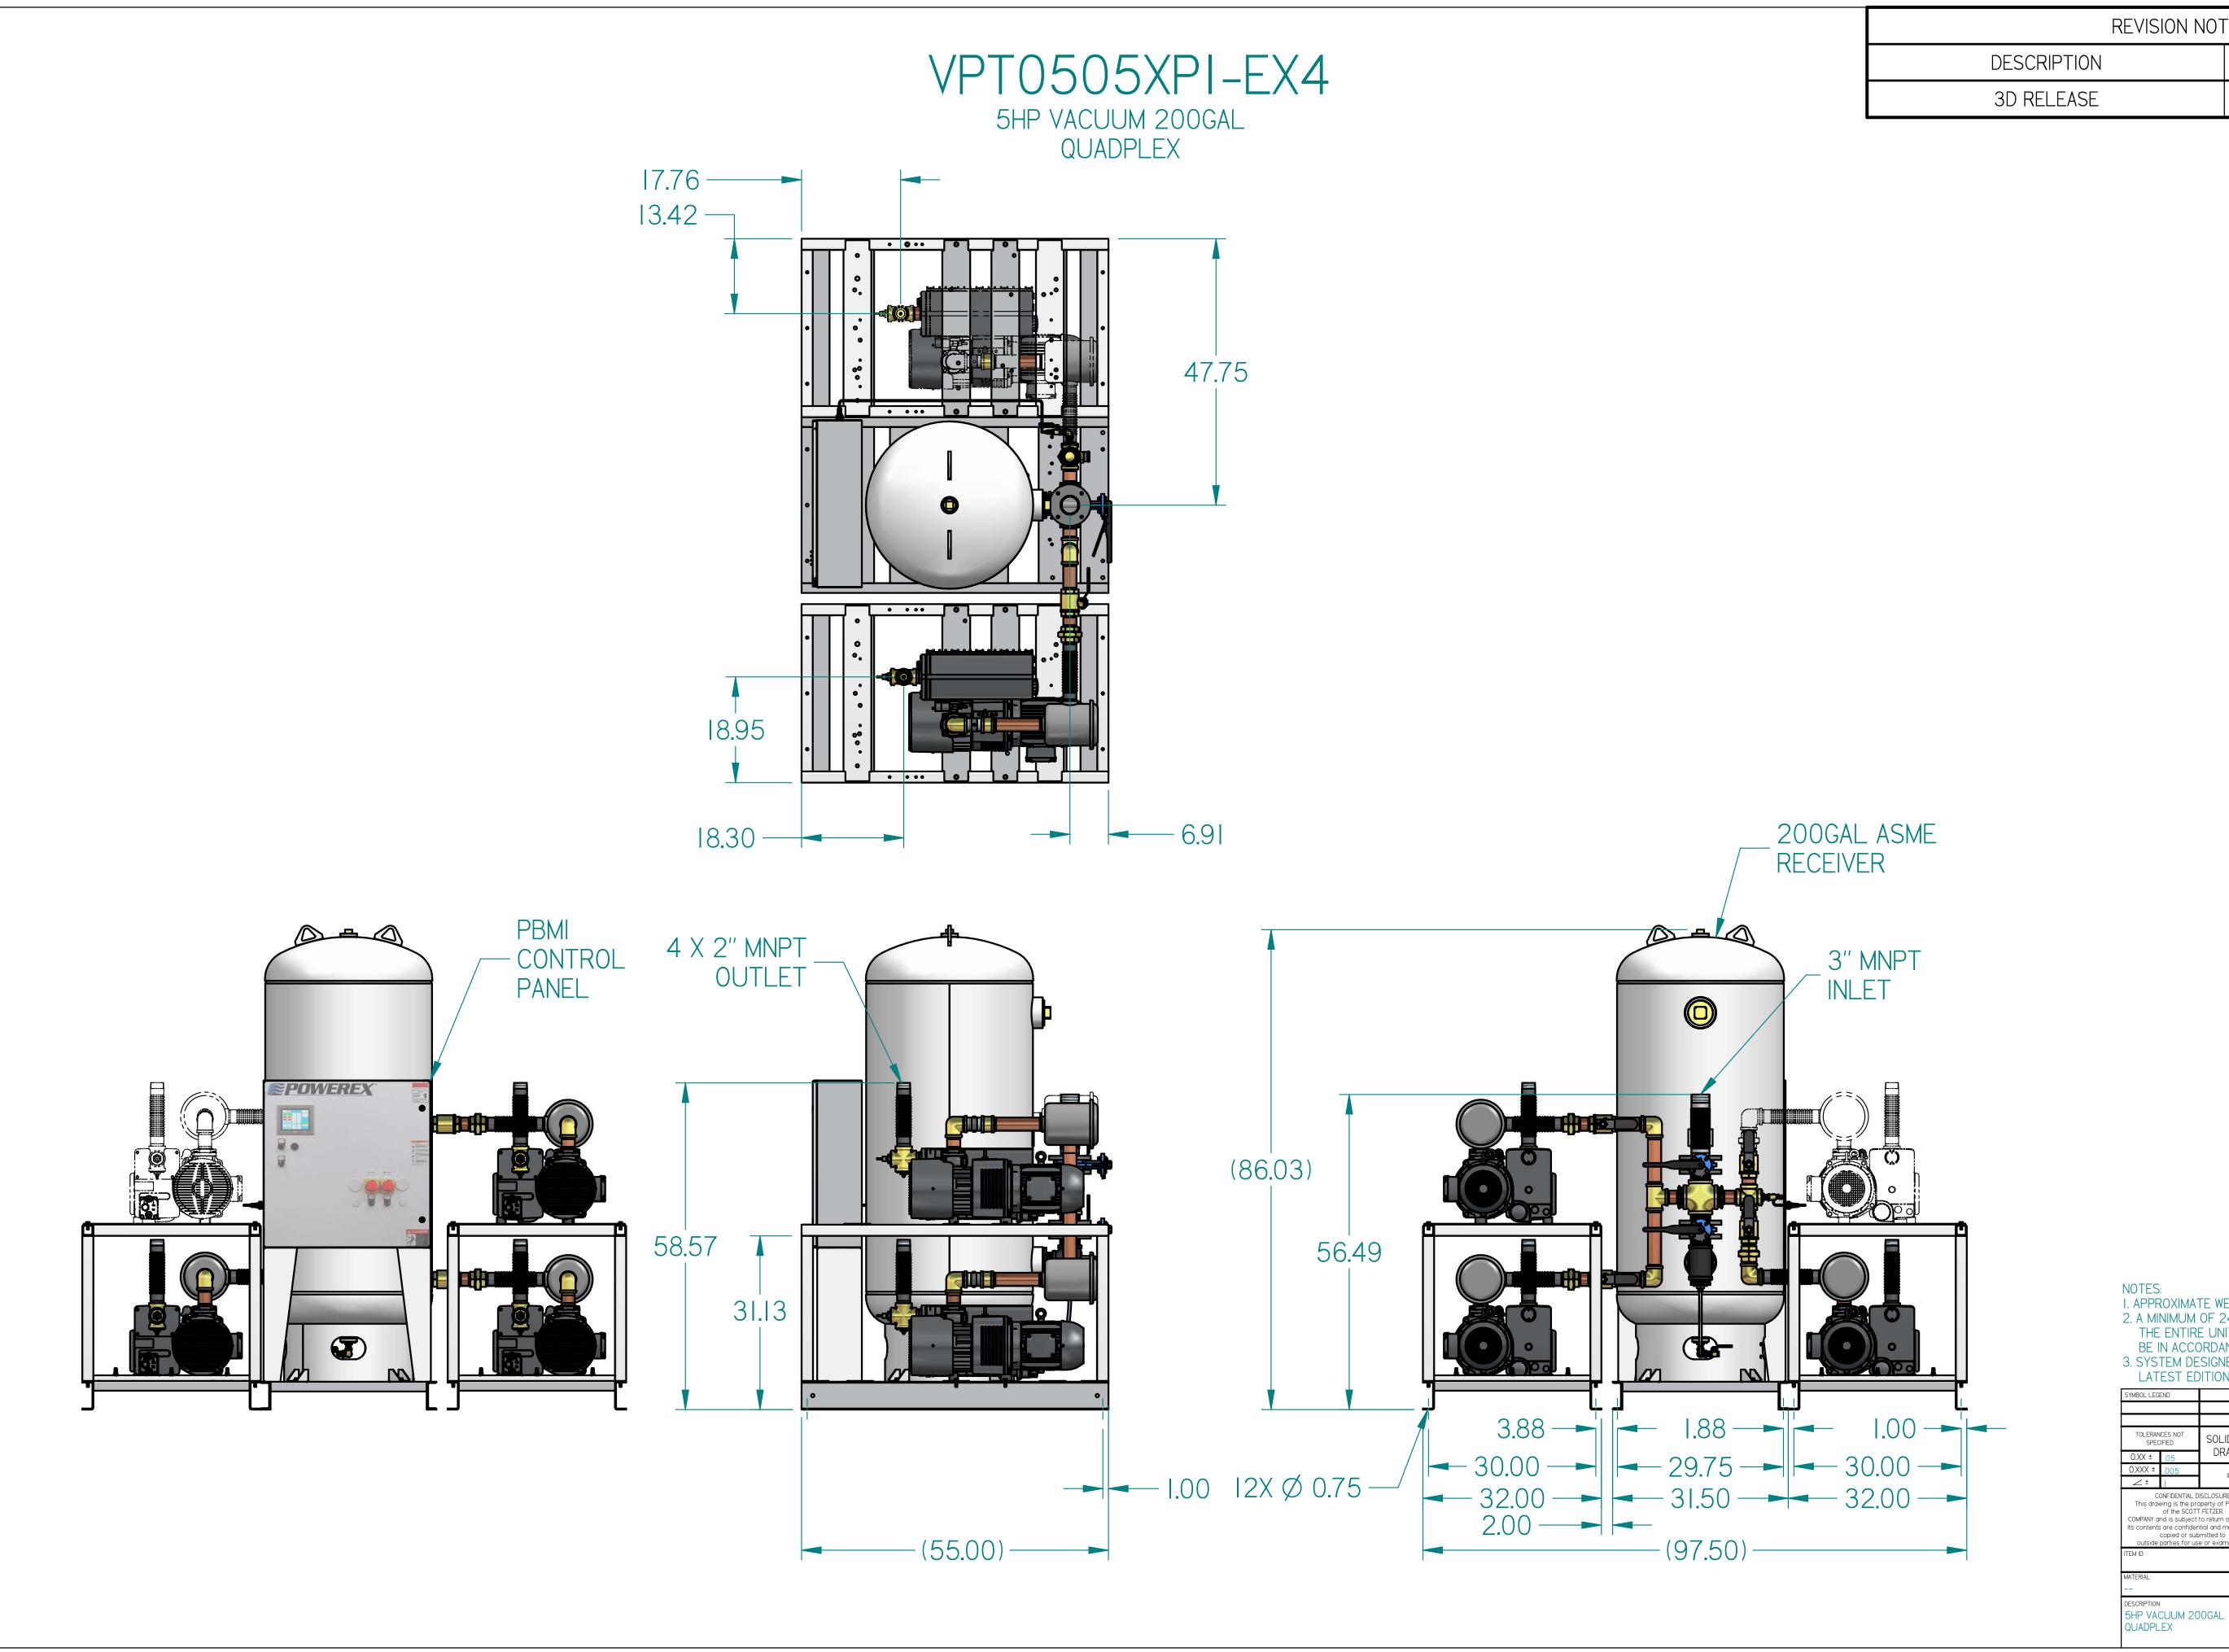

**REVISION NOTES** ECN PR/NOR PXEC0293 N/A

> NOTES:
> I. APPROXIMATE WEIGHT: 4646 Ibm
> 2. A MINIMUM OF 24" CLEARANCE IS RECOMMENDED AROUND THE ENTIRE UNIT. CLEARANCE FOR CONTROL PANEL SHALL BE IN ACCORDANCE WITH OSHA/NEC REQUIERMENTS.

> 3. SYSTEM DESIGNED IN COMPLIANCE WITH U.S. NFPA '99, LATEST EDITION. DO NOT SCALE DRAWING FOR DIMENSIONS SHEET I OF 2

CONFIDENTIAL DISCLOSURE
This drawing is the property of POWEREX
of the SCOTT FETZER
COMPANY and is subject to return on demand.
Its contents are confidential and must not be
copied or submitted to
outside parties for use or examination. APPROVALS ON FILE IN PLM DRAWING NUMBER
VPT0505XP1-EX4