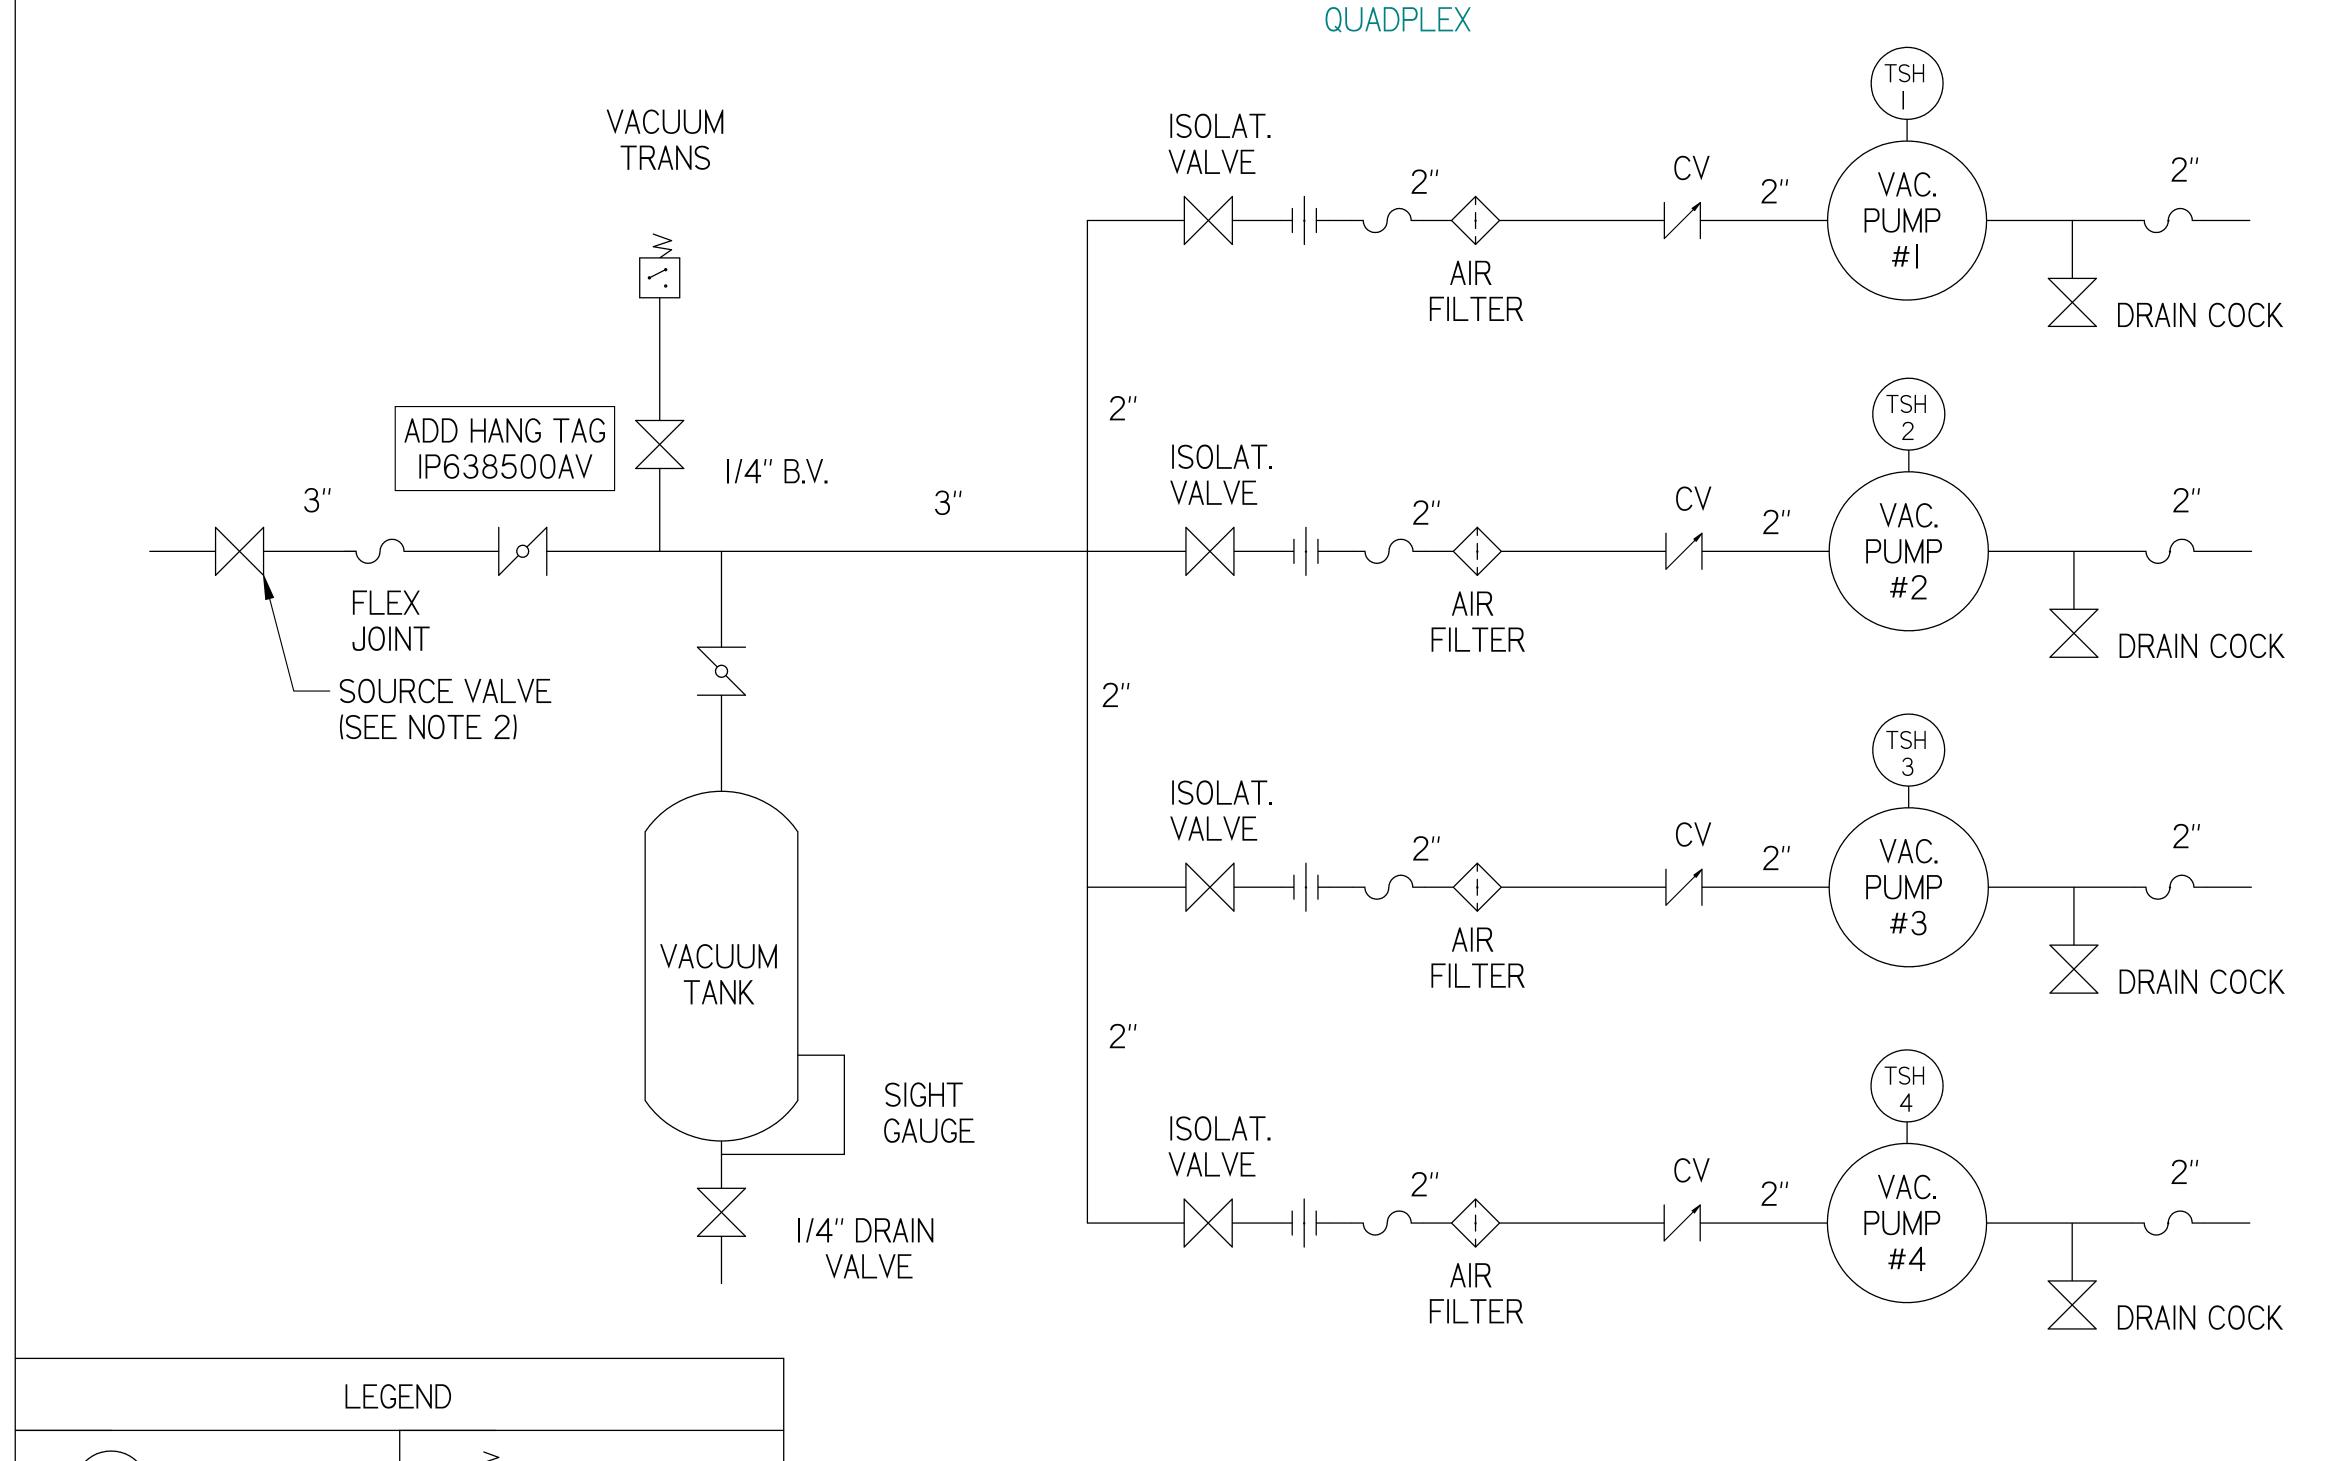

TEMP. SWITCH

AIR FILTER

BALL VALVE

BUTTERFLY VALVE

VACUUM SWITCH

CHECK VALVE

- FLEX LINE

- UNION

| NOTE:           |                  |
|-----------------|------------------|
| A I/4 INCH VENT | PLUG IS          |
| LOCATED IN TH   | E FILTER HOUSING |

NOTES:

I) TSH - TEMPERATURE SWITCH HIGH

2) PER NFPA THE SYSTEM WILL REQUIRE A SOURCE VALVE (SUPPLIED BY OTHERS)