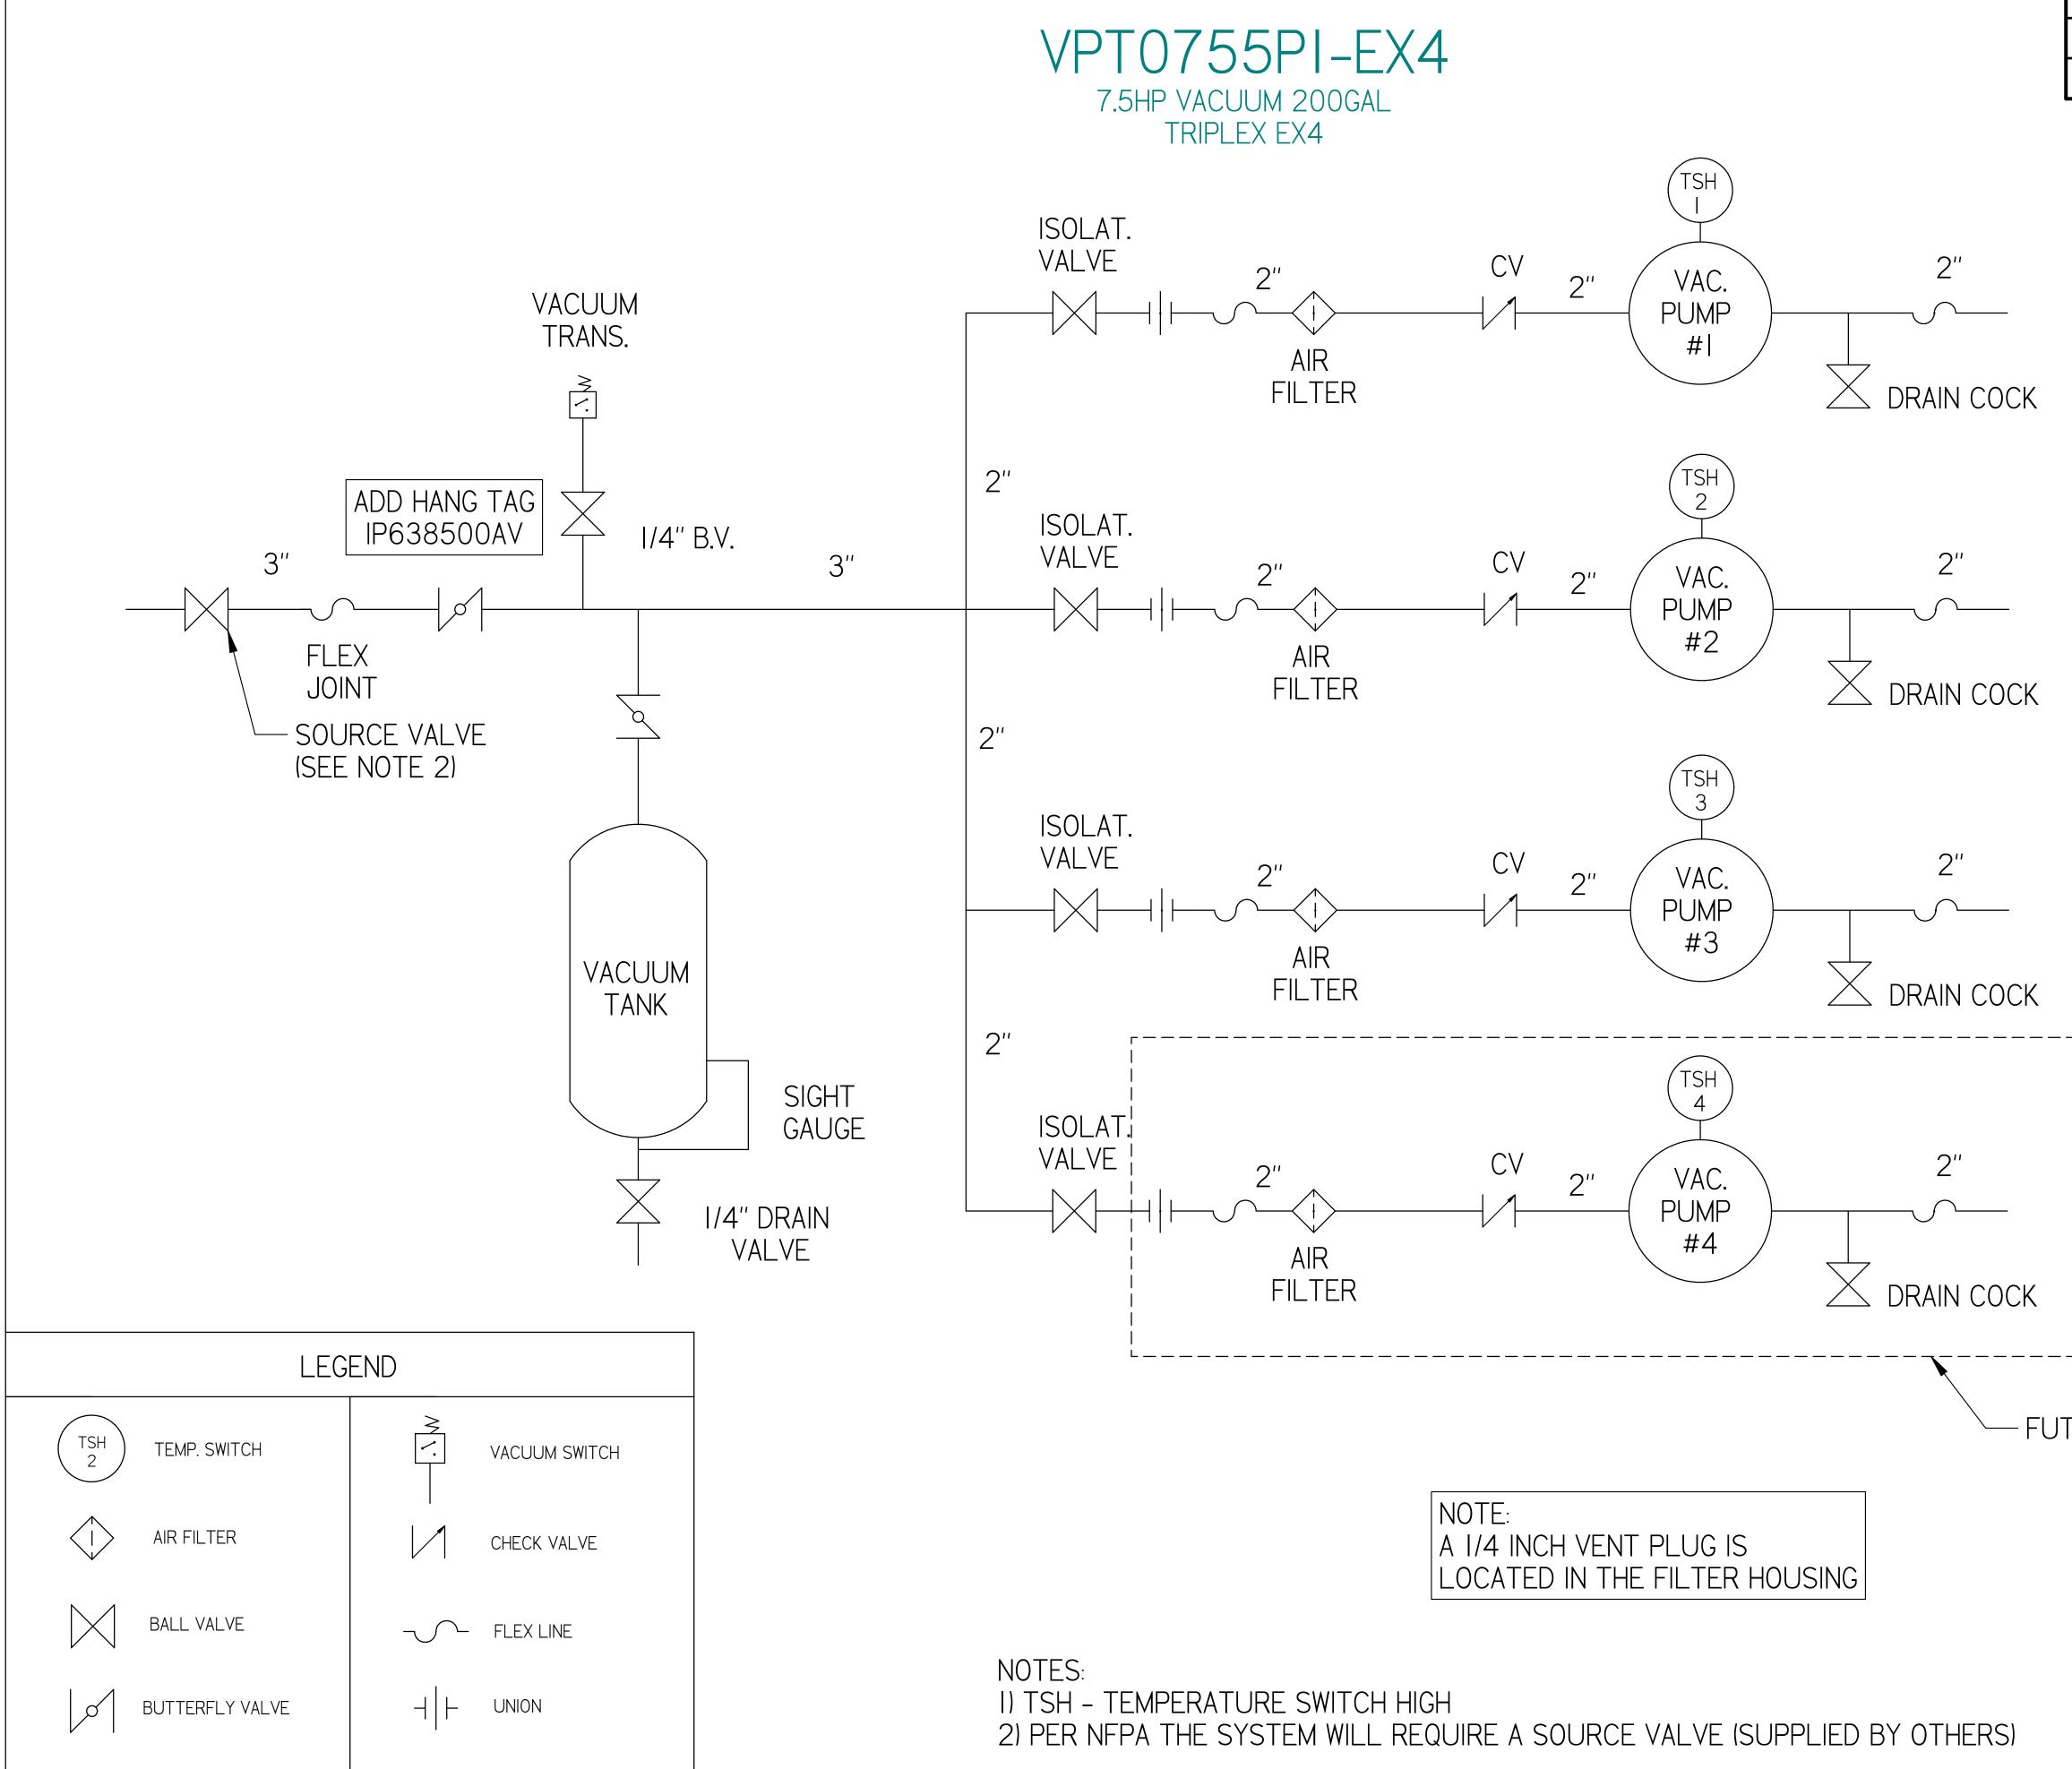

| SYMBOL LEG                                                                                                                                                                                                                                                     | END       |                                    | DRAWINGS TO CONFORM TO CURRENT RI<br>STANDARDS:<br>YI4.3 MULTI AND SECTIONAL VIEW DWGS<br>YI4.5 DIMENSIONING AND TOLERANCING |                          | EW DWGS | ON OF THE FOLLOWING ANSI |     |  |
|----------------------------------------------------------------------------------------------------------------------------------------------------------------------------------------------------------------------------------------------------------------|-----------|------------------------------------|------------------------------------------------------------------------------------------------------------------------------|--------------------------|---------|--------------------------|-----|--|
| TOLERANCES NOT<br>SPECIFIED<br>0.XX ± .05                                                                                                                                                                                                                      |           | SOLID EDGE<br>DRAWING              | DO NOT SCALE DRAWING FOR<br>DIMENSIONS                                                                                       |                          |         |                          |     |  |
| 0.XXX ±                                                                                                                                                                                                                                                        | .005<br>I | INCH                               | SHEET 2 OF 2                                                                                                                 |                          |         | SCALE                    | [:] |  |
| CONFIDENTIAL DISCLOSURE<br>This drawing is the property of POWEREX<br>of the SCOTT FETZER<br>COMPANY and is subject to return on demand.<br>Its contents are confidential and must not be<br>copied or submitted to<br>outside parties for use or examination. |           | AUTHOR                             | ORIGINATION DATE                                                                                                             | APPROVALS ON FILE IN PLM |         |                          |     |  |
|                                                                                                                                                                                                                                                                |           | ntial and must not be<br>mitted to | ΤΑΤΑ                                                                                                                         | 02-04-2019               |         |                          |     |  |
| ITEM ID:                                                                                                                                                                                                                                                       |           |                                    | <i>CEPOMEREX</i>                                                                                                             |                          |         |                          |     |  |
| MATERIAL:                                                                                                                                                                                                                                                      |           |                                    | 150 PRODUCTION DRIVE, HARRISON OH 450 30<br>(888) 769-7979                                                                   |                          |         |                          |     |  |
| DESCRIPTION<br>7.5HP VACUUM 200GAL<br>TRIPLEX EX4                                                                                                                                                                                                              |           | drawing number<br>VPT0755PI-EX4    |                                                                                                                              | REVISION                 | D       |                          |     |  |