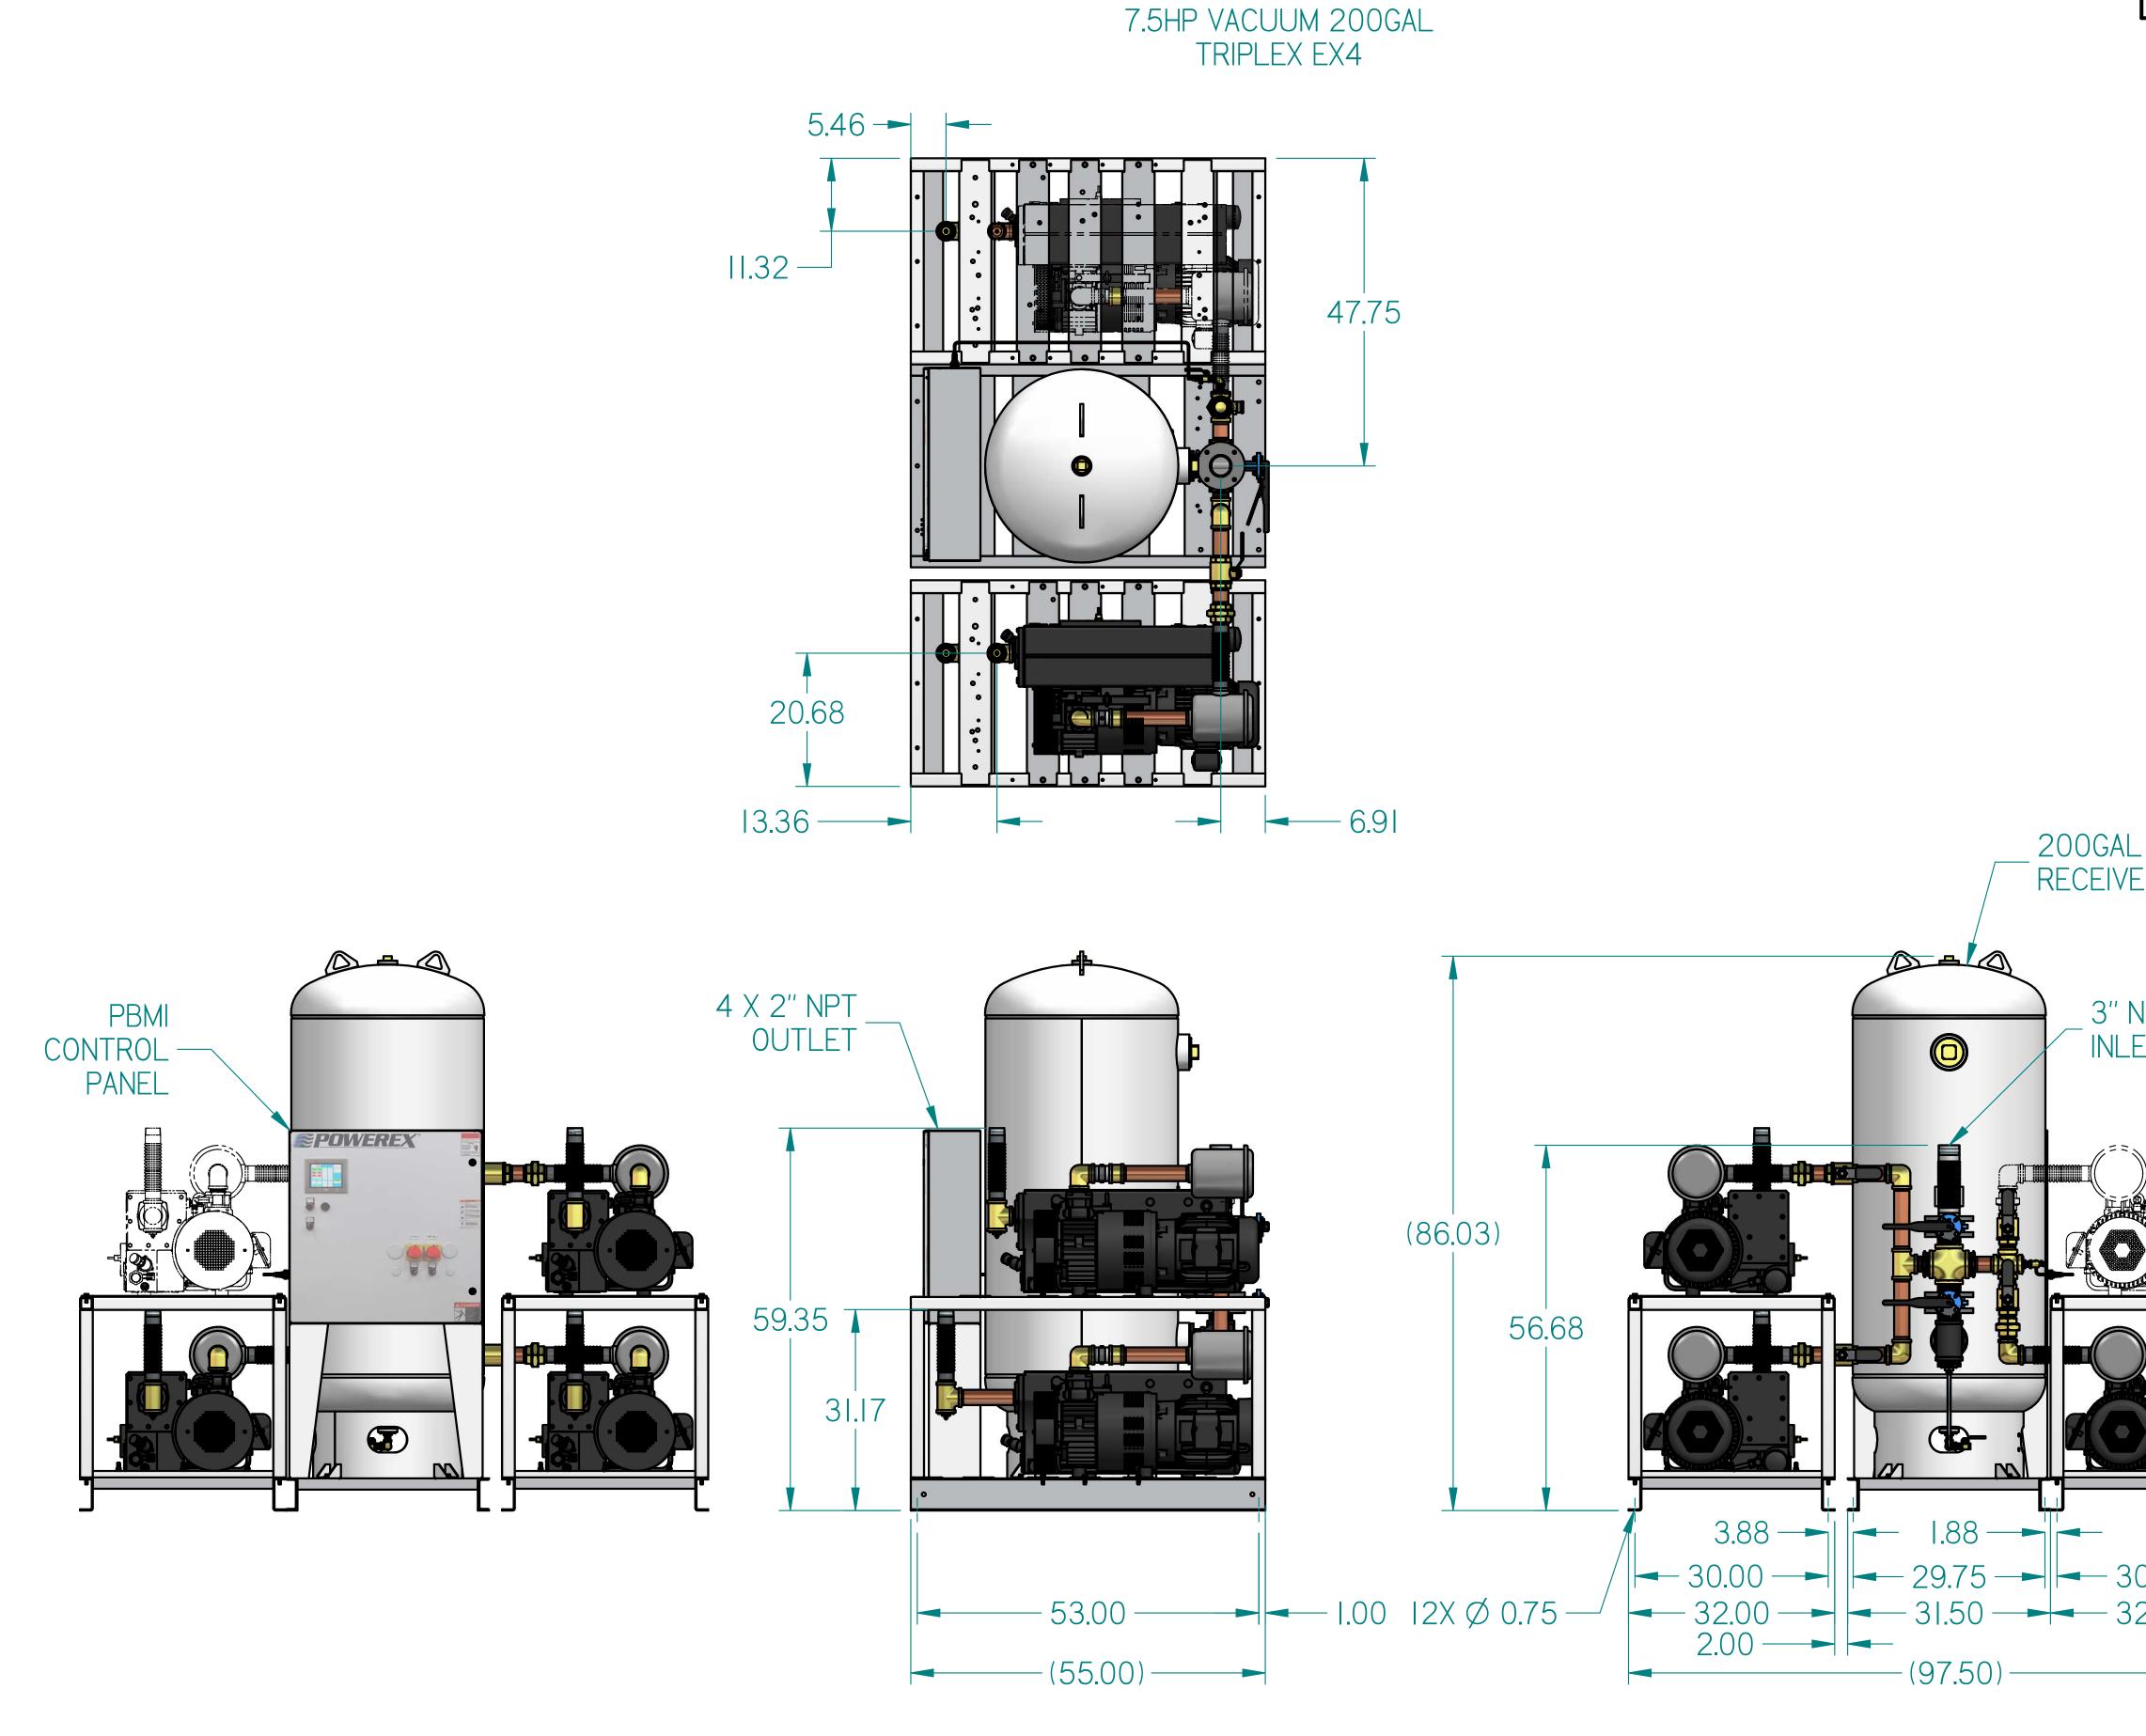

|                         | REVISION                                                                                                                                       |                                                                                                   |                                                           |
|-------------------------|------------------------------------------------------------------------------------------------------------------------------------------------|---------------------------------------------------------------------------------------------------|-----------------------------------------------------------|
| DESCRIPTIO<br>3D RELEAS |                                                                                                                                                | ECN<br>PXEC0293                                                                                   | PR/NOR<br>N/A                                             |
|                         |                                                                                                                                                |                                                                                                   | I N// \                                                   |
|                         |                                                                                                                                                |                                                                                                   |                                                           |
|                         |                                                                                                                                                |                                                                                                   |                                                           |
|                         |                                                                                                                                                |                                                                                                   |                                                           |
|                         |                                                                                                                                                |                                                                                                   |                                                           |
|                         |                                                                                                                                                |                                                                                                   |                                                           |
|                         |                                                                                                                                                |                                                                                                   |                                                           |
|                         |                                                                                                                                                |                                                                                                   |                                                           |
|                         |                                                                                                                                                |                                                                                                   |                                                           |
|                         |                                                                                                                                                |                                                                                                   |                                                           |
|                         |                                                                                                                                                |                                                                                                   |                                                           |
|                         |                                                                                                                                                |                                                                                                   |                                                           |
|                         |                                                                                                                                                |                                                                                                   |                                                           |
|                         |                                                                                                                                                |                                                                                                   |                                                           |
|                         |                                                                                                                                                |                                                                                                   |                                                           |
|                         |                                                                                                                                                |                                                                                                   |                                                           |
|                         |                                                                                                                                                |                                                                                                   |                                                           |
|                         |                                                                                                                                                |                                                                                                   |                                                           |
| SME                     |                                                                                                                                                |                                                                                                   |                                                           |
|                         |                                                                                                                                                |                                                                                                   |                                                           |
|                         |                                                                                                                                                |                                                                                                   |                                                           |
| Т                       |                                                                                                                                                |                                                                                                   |                                                           |
| 1                       |                                                                                                                                                |                                                                                                   |                                                           |
|                         |                                                                                                                                                |                                                                                                   |                                                           |
|                         |                                                                                                                                                |                                                                                                   |                                                           |
|                         |                                                                                                                                                |                                                                                                   |                                                           |
|                         |                                                                                                                                                |                                                                                                   |                                                           |
|                         |                                                                                                                                                |                                                                                                   |                                                           |
|                         |                                                                                                                                                |                                                                                                   |                                                           |
|                         | NOTES:                                                                                                                                         | TE WEIGHT: 8306 Ibm                                                                               |                                                           |
|                         | 2. A MINIMUM<br>THE ENTIF                                                                                                                      | I OF 24" CLEARANCE IS RECO<br>RE UNIT. CLEARANCE FOR CON                                          | ITROL PANEL SHAI                                          |
|                         |                                                                                                                                                | ORDANCE WITH OSHA/NEC REI<br>ESIGNED IN COMPLIANCE WITH<br>DITION.                                |                                                           |
|                         | SYMBOL LEGEND                                                                                                                                  | DRAWINGS TO CONFORM TO C<br>STANDARDS:<br>Y14.3 MULTI AND SECTIONAL<br>Y14.5 DIMENSIONING AND TOL | URRENT REVISION OF THE FOLLOWING<br>VIEW DWGS<br>ERANCING |
|                         | TOLERANCES NOT<br>SPECIFIED<br>0.XX ± .05                                                                                                      |                                                                                                   | SCALE DRAWING FOR<br>DIMENSIONS                           |
|                         | 0XXX ± .005                                                                                                                                    | INCH SHEET LOF                                                                                    |                                                           |
|                         | This drawing is the p<br>of the SCO <sup>T</sup><br>COMPANY and is subjec<br>Its contents are confide<br>copied or su<br>outside parties for u | t to return on demand.<br>ential and must not be<br>ubmitted to TATA 02-04-201                    |                                                           |
|                         | outside parties for u<br>ITEM ID.<br>MATERIAL:                                                                                                 | <i>©PO</i>                                                                                        | <u>hvere</u>                                              |
|                         | <br>DESCRIPTION<br>7.5HP VACUUM                                                                                                                | DRAWING NUMBER                                                                                    | IN DRIVE, HARRISON OH 45030<br>8881 769-7979<br>REVISION  |
|                         | TRIPLEX EX4                                                                                                                                    |                                                                                                   |                                                           |