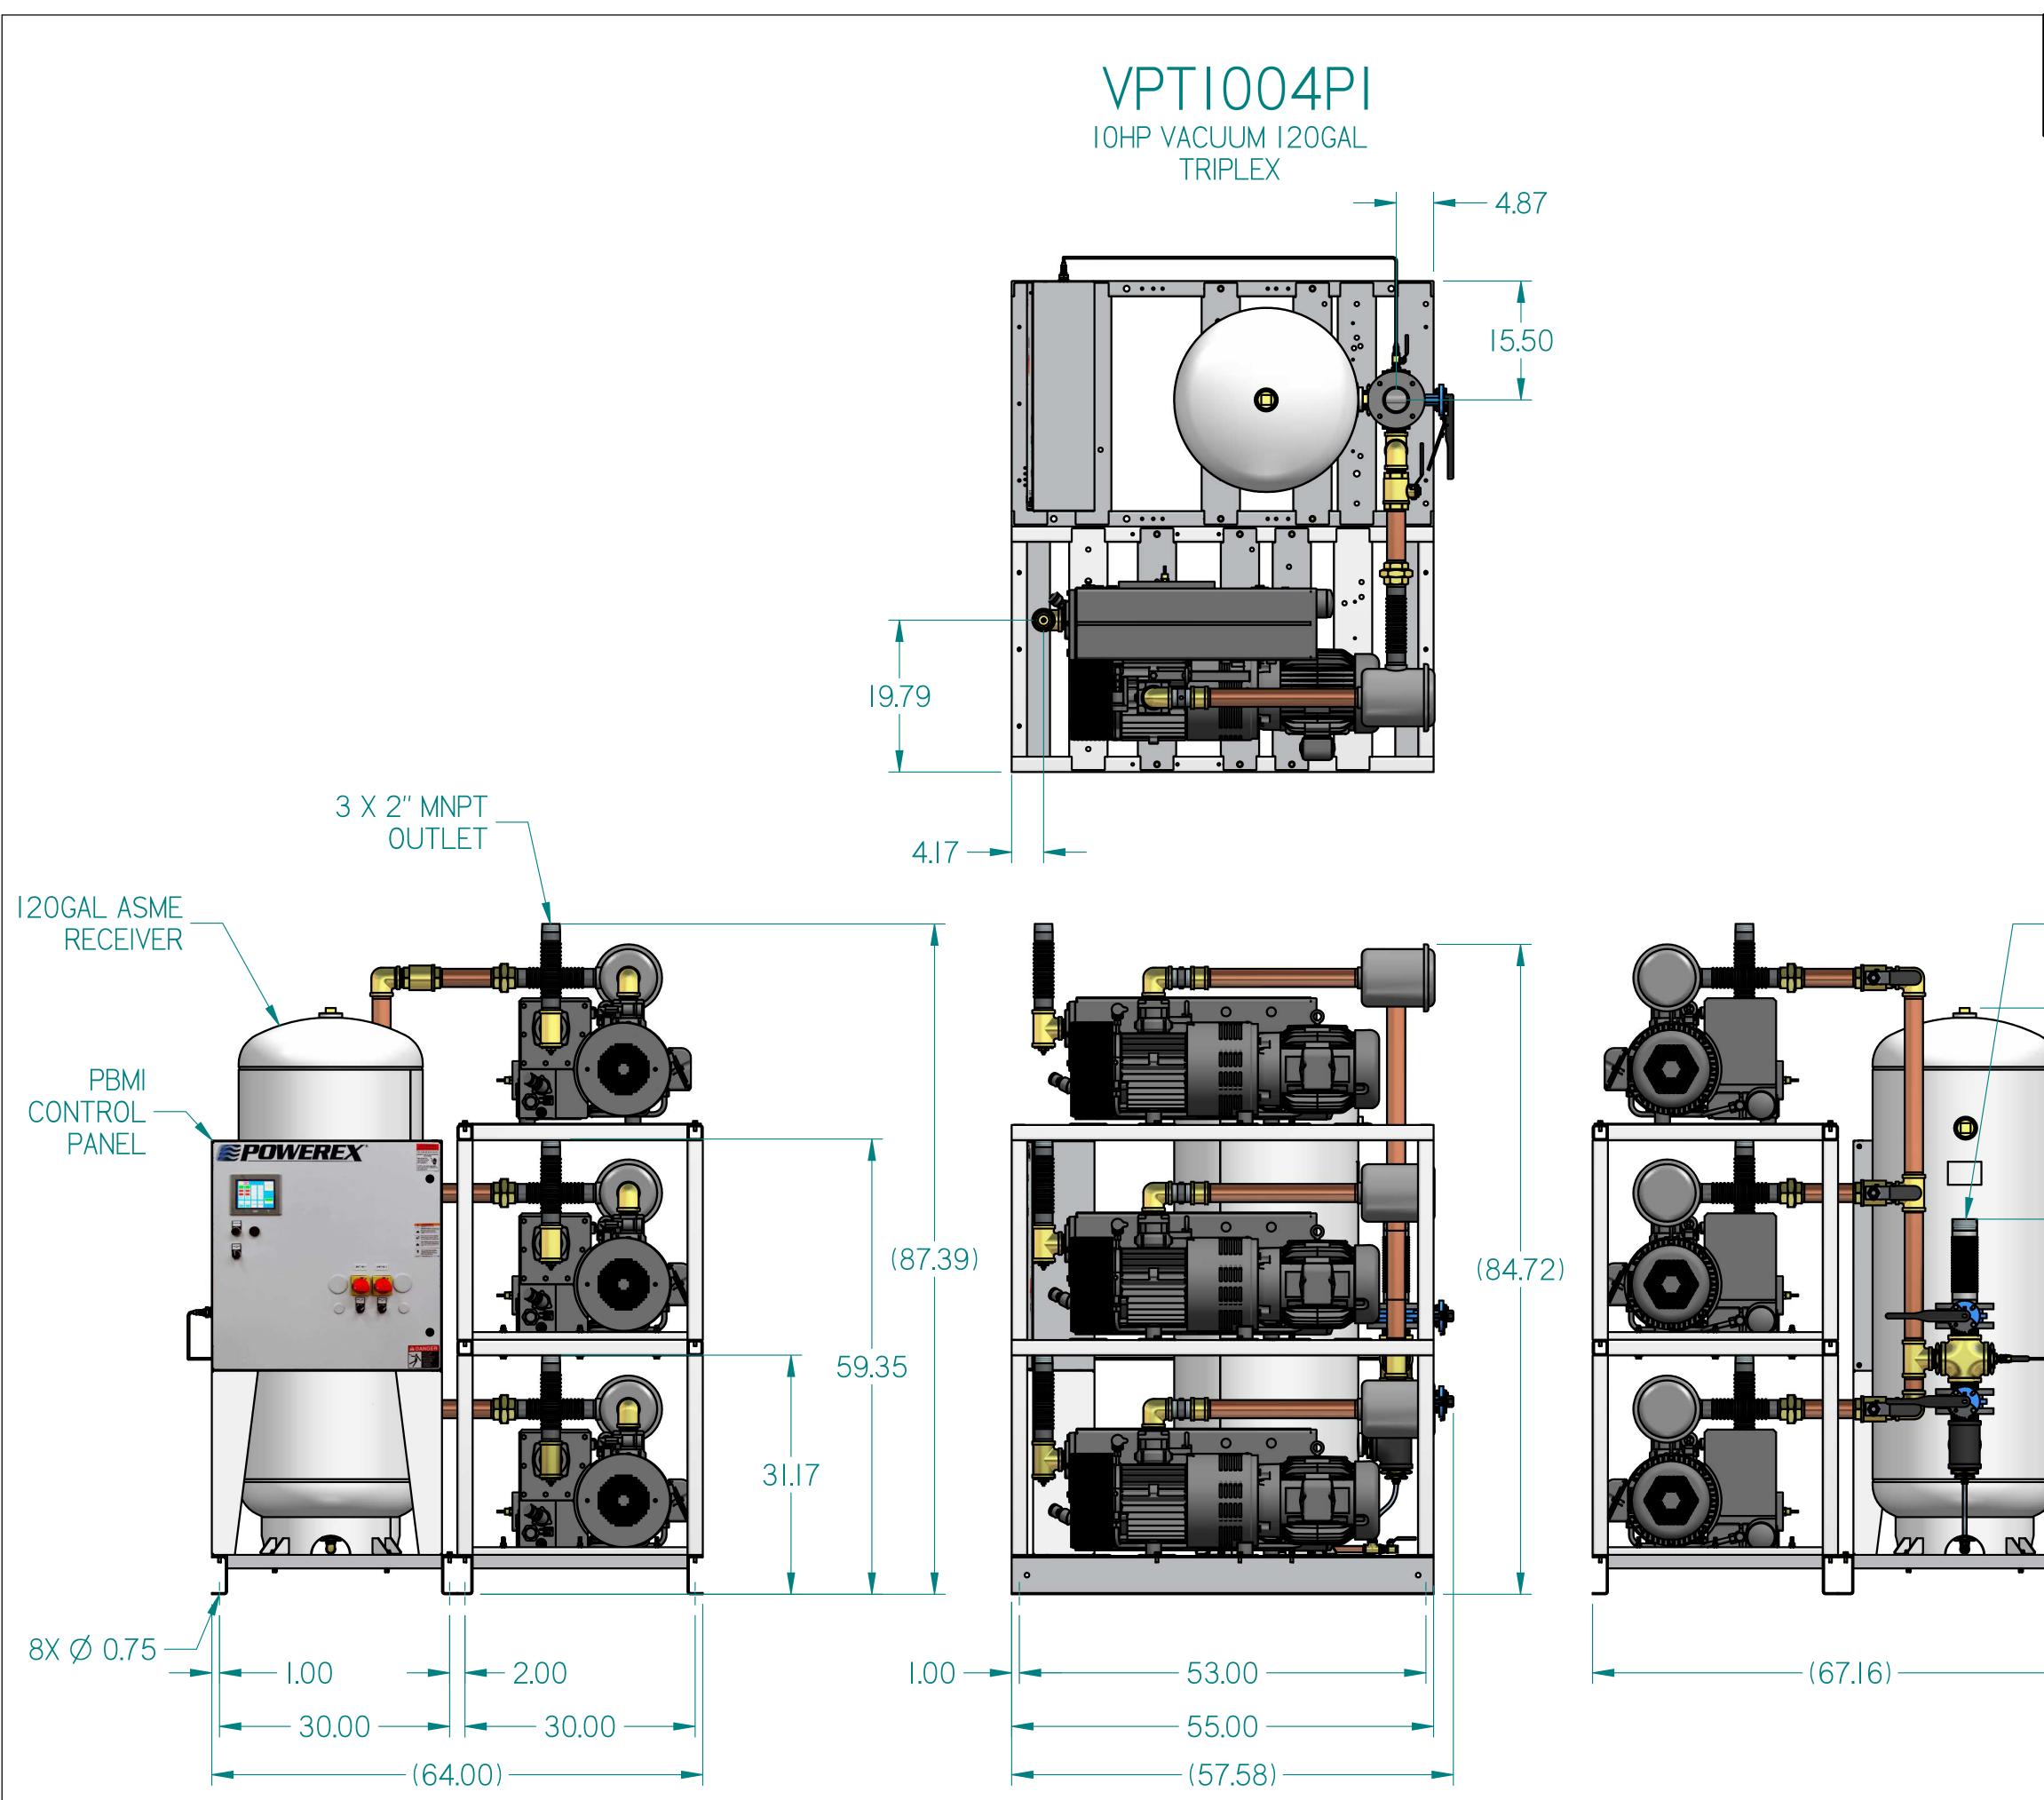

|                    | REVISION NOTES                                                                                                                                                                                                                                                                                                                                                                                                                                                                                                                         |                                                                                                                                                                                                                                                                  |                                                                                                                                                                                                                      |
|--------------------|----------------------------------------------------------------------------------------------------------------------------------------------------------------------------------------------------------------------------------------------------------------------------------------------------------------------------------------------------------------------------------------------------------------------------------------------------------------------------------------------------------------------------------------|------------------------------------------------------------------------------------------------------------------------------------------------------------------------------------------------------------------------------------------------------------------|----------------------------------------------------------------------------------------------------------------------------------------------------------------------------------------------------------------------|
| DESCRIPTION        |                                                                                                                                                                                                                                                                                                                                                                                                                                                                                                                                        | ECN                                                                                                                                                                                                                                                              | PR/NOR                                                                                                                                                                                                               |
| 3D RELEASE         | P                                                                                                                                                                                                                                                                                                                                                                                                                                                                                                                                      | XEC0293                                                                                                                                                                                                                                                          | N/A                                                                                                                                                                                                                  |
| _ 3" MNPT<br>INLET |                                                                                                                                                                                                                                                                                                                                                                                                                                                                                                                                        |                                                                                                                                                                                                                                                                  |                                                                                                                                                                                                                      |
|                    | NOTES:<br>I. APPROXIMATE WEIGHT<br>2. A MINIMUM OF 24" CL<br>THE ENTIRE UNIT. CL<br>BE IN ACCORDANCE V<br>3. SYSTEM DESIGNED IN<br>LATEST EDITION.<br>SYMBOL LEGEND<br>TOLERANCES NOT<br>SPECIFIED<br>OXX ± 05<br>OXX ± 05<br>OXX ± 05<br>OXX ± 05<br>OXX ± 05<br>INCH<br>CONFIDENTIAL DISCLOSURE<br>This drawing is subject to return on demon-<br>Its confidential and must not be<br>copied or submitted to<br>outside parties for use or examination.<br>ITEM ID.<br>MATERIAL:<br><br>DESCRIPTION<br>IOHP VACUUM 120GAL<br>TRIPLEX | LEARANCE IS RECO<br>EARANCE FOR CO<br>WITH OSHA/NEC RE<br>COMPLIANCE WIT<br>DRAWINGS TO CONFORM TO<br>STANDARDS.<br>Y14.3 MULTI AND SECTIONA<br>Y14.5 DIMENSIONING AND TO<br>E DO NOT<br>E DO NOT<br>SHEET I OF<br>AUTHOR ORIGINATION D<br>d.<br>e TATA 04-03-20 | NTROL PANEL SHALL<br>EQUIERMENTS.<br>H U.S. NFPA '99,<br>CURRENT REVISION OF THE FOLLOWING ANSI<br>IL VIEW DWGS<br>DILERANCING<br>T SCALE DRAWING FOR<br>DIMENSIONS<br>F 2 SCALE I:8<br>ATE APPROVALS ON FILE IN PLM |