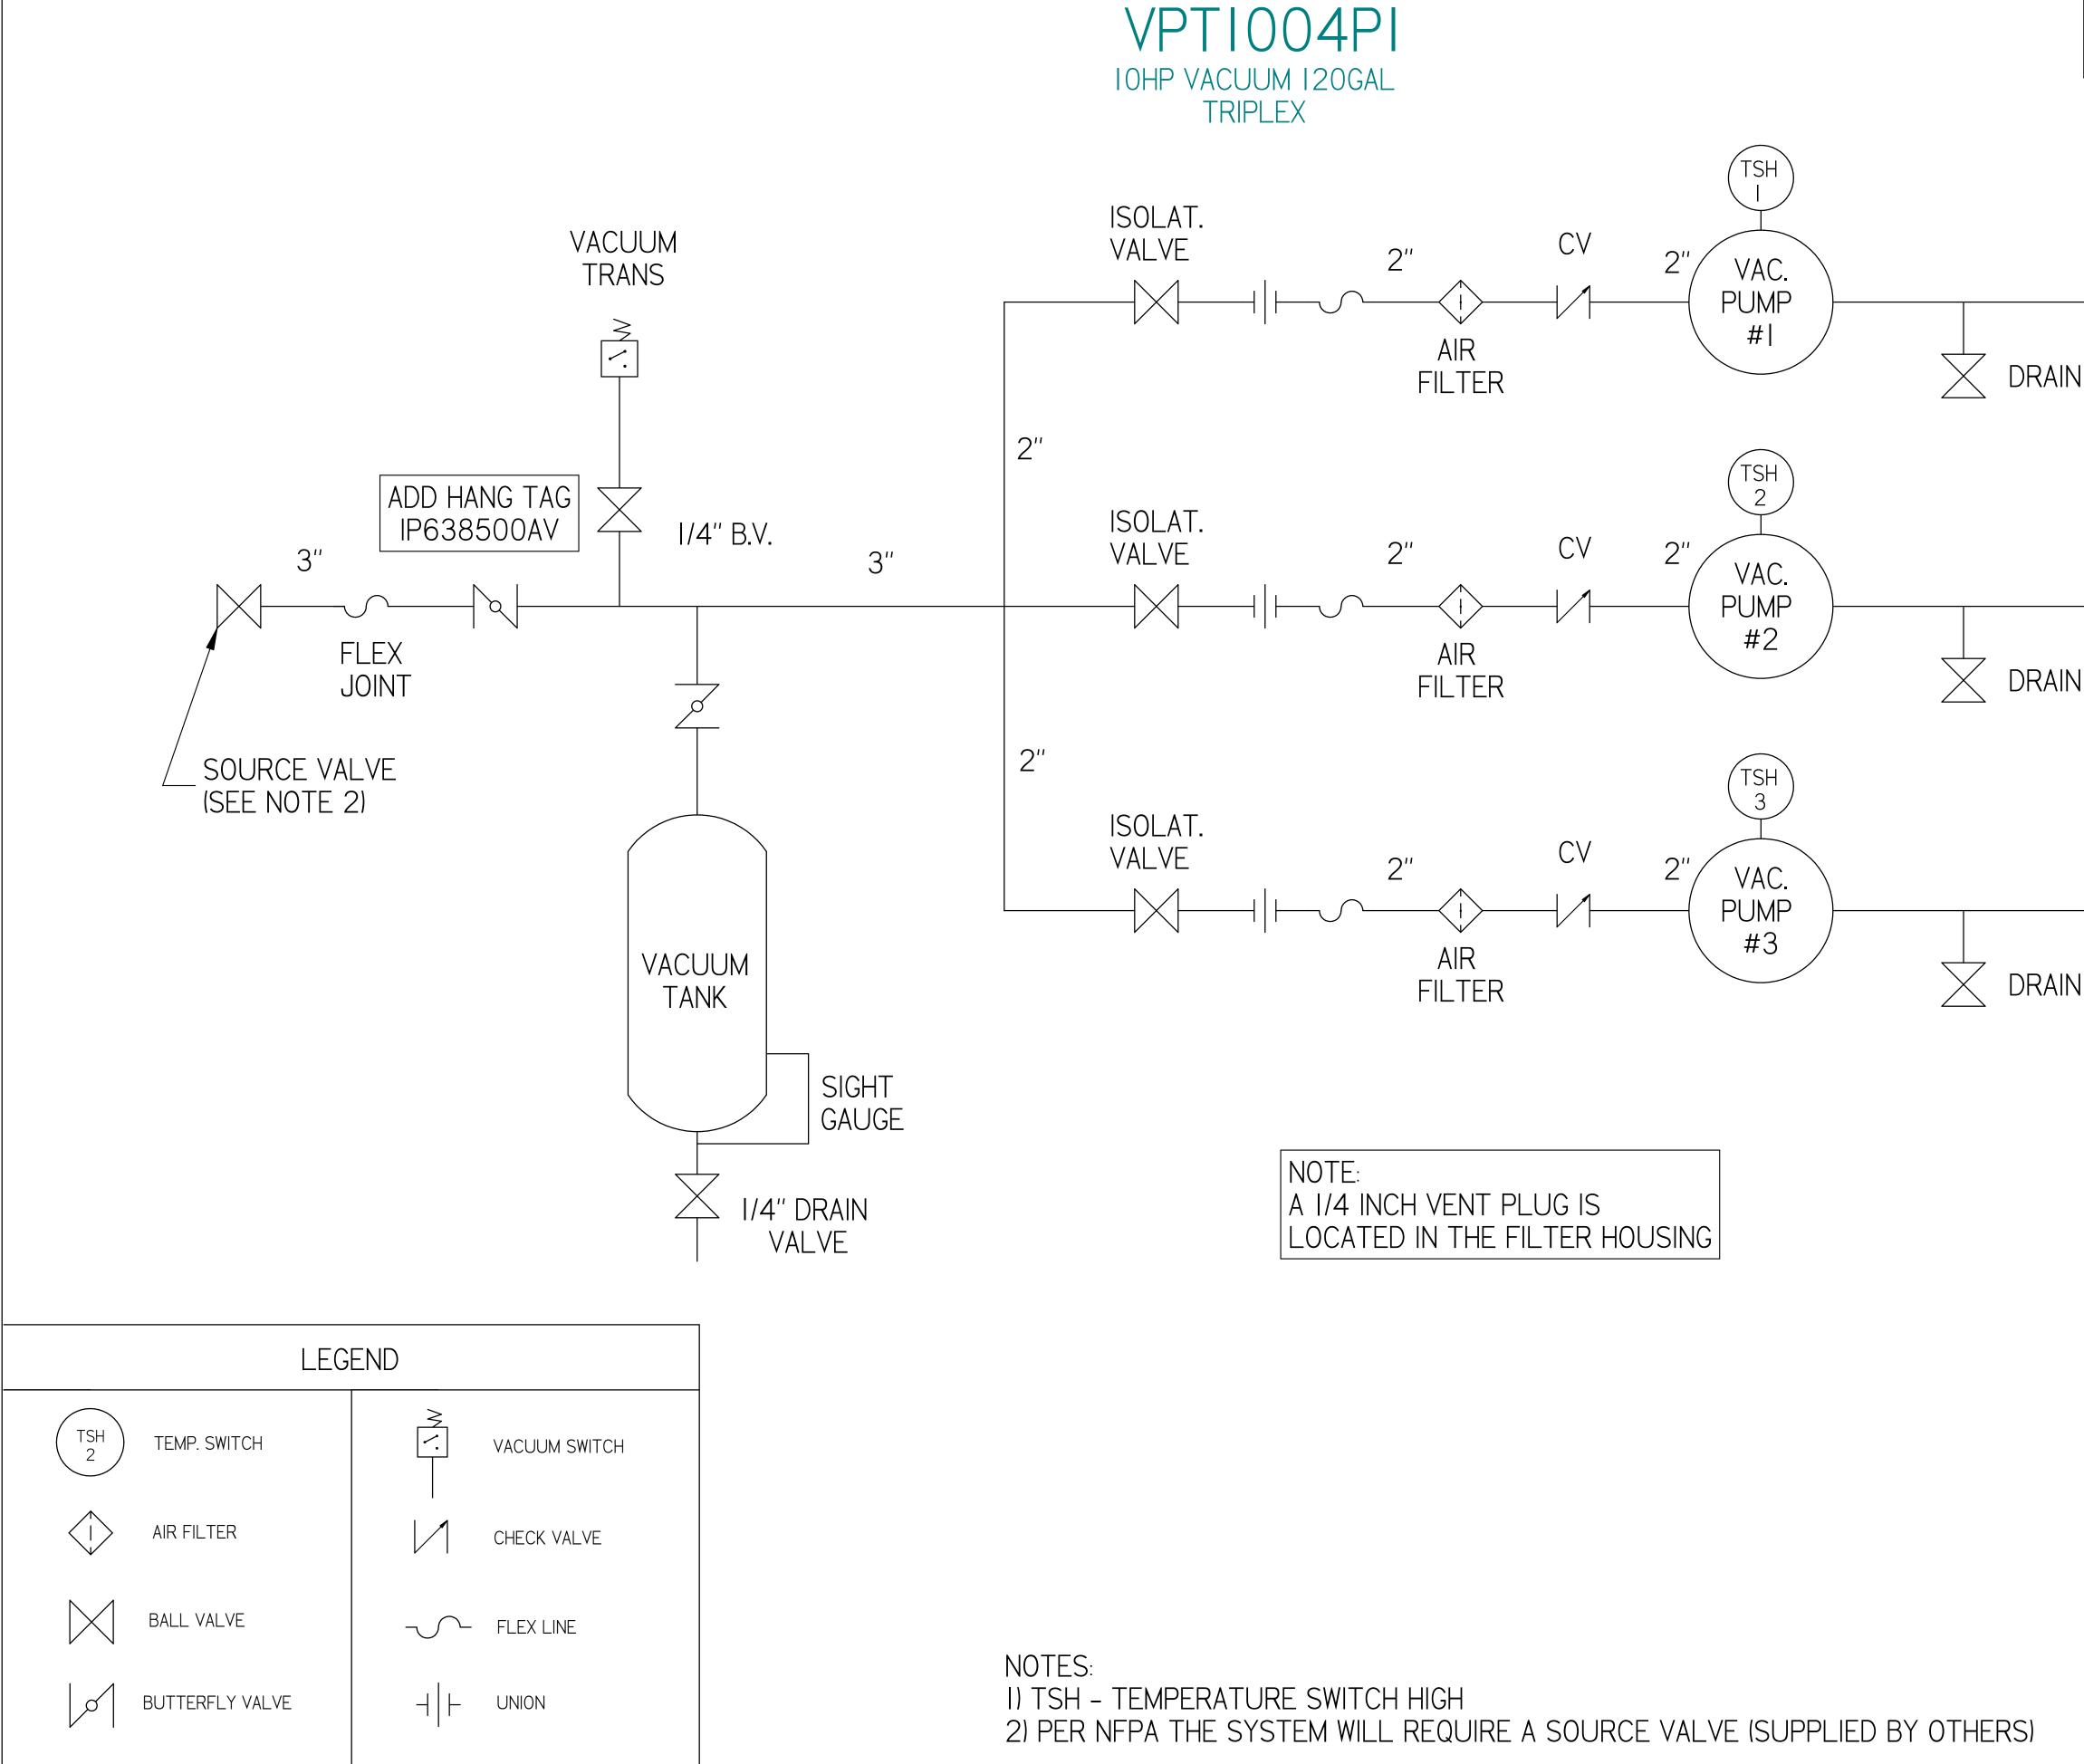

| NOTE:                         |
|-------------------------------|
| A I/4 INCH VENT PLUG IS       |
| LOCATED IN THE FILTER HOUSING |

|     | REVISION NOTES            |          |        |  |  |  |  |  |  |
|-----|---------------------------|----------|--------|--|--|--|--|--|--|
|     | DESCRIPTION               | ECN      | PR/NOR |  |  |  |  |  |  |
|     | 3D RELEASE                | PXEC0293 | N/A    |  |  |  |  |  |  |
| N C | · ∽ 2″ MNPT OUTLET<br>OCK |          |        |  |  |  |  |  |  |
|     | √~ 2″ MNPT OUTLET<br>OCK  |          |        |  |  |  |  |  |  |
|     | ✓ 2" MNPT OUTLET<br>OCK   |          |        |  |  |  |  |  |  |
|     |                           |          |        |  |  |  |  |  |  |

| SYMBOL LEG                                                                                                                                                                                                                                                     | END       |                             | DRAWINGS TO CONFORM TO CURRENT REVISION OF THE FOLLOWING ANSI<br>STANDARDS:<br>Y14.3 MULTI AND SECTIONAL VIEW DWGS<br>Y14.5 DIMENSIONING AND TOLERANCING |                          |           |    |   |
|----------------------------------------------------------------------------------------------------------------------------------------------------------------------------------------------------------------------------------------------------------------|-----------|-----------------------------|----------------------------------------------------------------------------------------------------------------------------------------------------------|--------------------------|-----------|----|---|
| TOLERANCES NOT<br>SPECIFIED<br>0.XX ± .05                                                                                                                                                                                                                      |           | SOLID EDGE<br>DRAWING       | DO NOT SCALE DRAWING FOR<br>DIMENSIONS                                                                                                                   |                          |           |    |   |
| 0.XXX ±                                                                                                                                                                                                                                                        | .005<br>I | INCH                        | SHEET 2 OF 2 SCALE                                                                                                                                       |                          | :         |    |   |
| CONFIDENTIAL DISCLOSURE<br>This drawing is the property of POWEREX<br>of the SCOTT FETZER<br>COMPANY and is subject to return on demand.<br>Its contents are confidential and must not be<br>copied or submitted to<br>outside parties for use or examination. |           | AUTHOR                      | ORIGINATION DATE                                                                                                                                         | APPROVALS ON FILE IN PLM |           |    |   |
|                                                                                                                                                                                                                                                                |           | TATA                        | 04-03-2019                                                                                                                                               |                          |           |    |   |
| ITEM ID:                                                                                                                                                                                                                                                       |           |                             |                                                                                                                                                          | PO                       |           | NE | K |
| MATERIAL:                                                                                                                                                                                                                                                      |           |                             | 150 PRODUCTION DRIVE, HARRISON OH 45030<br>(888) 769-7979                                                                                                |                          |           |    |   |
| description<br>IOHP VACUUM I20GAL<br>TRIPLEX                                                                                                                                                                                                                   |           | drawing number<br>VPT1004P1 |                                                                                                                                                          | REVISION                 | SIZE<br>D |    |   |